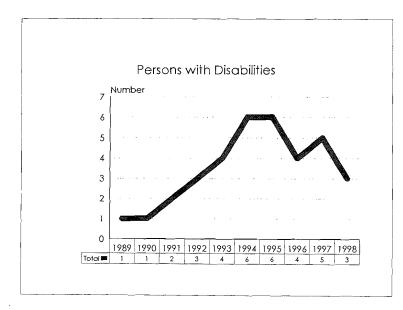

#### Summary

Comparison to Fall 1998 Fall 1997 % of Total % of Total # # Population Population Academic Workforce + 90 4174 Minorities 653 15.6% + 28 +0.3% Black 209 5.0% + 8 +0.1%Asian/Pacific Islander 8.1% + 0.2% 340 + 16 Hispanic 82 2.0% +2 - 0 -Amer. Indian/Alaskan Native 22 0.5% +2 - 0 -Women 1521 36.4% + 117 + 2.0% Tenure System Faculty 1987 - 1 Minorities 264 13.3% + 0.4% + 7 Black 90 4.5% + 1 - 0 -Asian/Pacific Islander 130 6.5% + 4 + 0.2% Hispanic 35 1.8% + ] + 0.1% Amer. Indian/Alaskan Native 0.5% 9 + 0.1% + 1 Women 498 25.1% + 24 + 1.3%