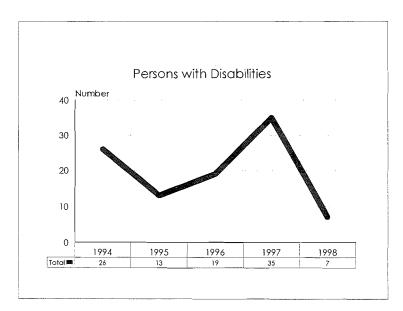

| Persons with disabilities are self-identified by faculty, academic staff, support staff and | Persons with Disabilities |
|---------------------------------------------------------------------------------------------|---------------------------|
| students.                                                                                   |                           |