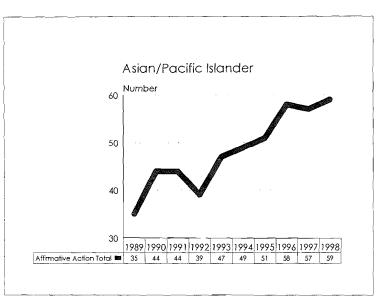

**Black:** A person having origins in any of the black racial groups of Africa, but not Hispanic.

**Asian or Pacific Islander:** A person having origins in any of the original peoples of the Far East, Southeast Asia, the Indian subcontinent, or the Pacific Islands.