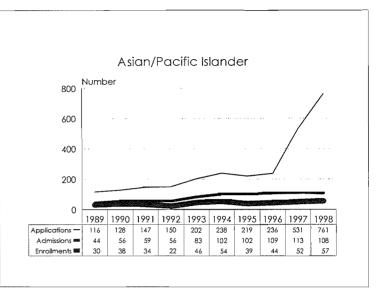

**Black:** A person having origins in any of the black racial groups of Africa, but not Hispanic.

**Asian or Pacific Islander:** A person having origins in any of the original peoples of the Far East, Southeast Asia, the Indian subcontinent, or the Pacific Islands.