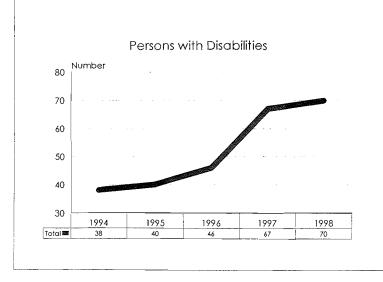

| Persons with disabilities are self-identified by faculty, academic staff, support staff and | Persons with Disabilities |
|---------------------------------------------------------------------------------------------|---------------------------|
| students.                                                                                   |                           |