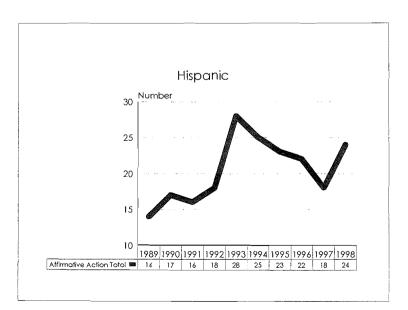

The 1997-98 Annual Report on Affirmative Action Data is prepared to meet reporting Affirmative Action Data Report requirements of the Office of Federal Contract Compliance Programs and to provide updates on progress to the MSU Board of Trustees. The Report contains ten year trend data in charts, graphs and tables which illustrate changes in greas of employment and enrollment as they relate to women, minorities and persons with disabilities.