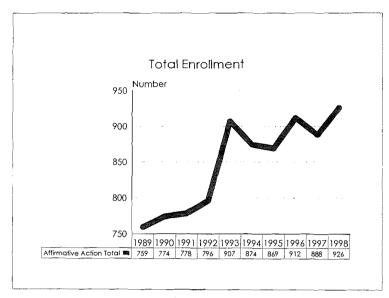

The 1997-98 Annual Report on Affirmative Action Data is prepared to meet reporting Affirmative Action Data Report requirements of the Office of Federal Contract Compliance Programs and to provide updates on progress to the MSU Board of Trustees. The Report contains ten year trend data in charts, graphs and tables which illustrate changes in greas of employment and enrollment as they relate to women, minorities and persons with disabilities.