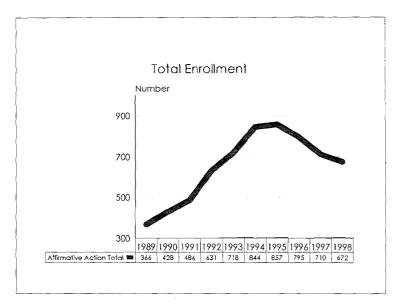

The 1997-98 Annual Report on Affirmative Action Data is prepared to meet reporting Affirmative Action Data Report requirements of the Office of Federal Contract Compliance Programs and to provide updates on progress to the MSU Board of Trustees. The Report contains ten year trend data in charts, graphs and tables which illustrate changes in greas of employment and enrollment as they relate to women, minorities and persons with disabilities.