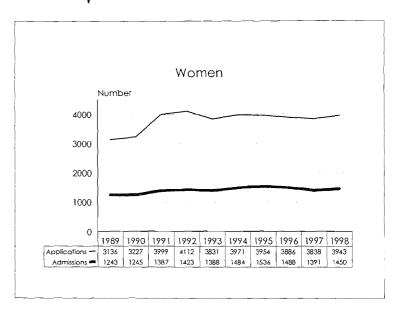

The 1997-98 Annual Report on Affirmative Action Data is prepared to meet reporting Affirmative Action Data Report requirements of the Office of Federal Contract Compliance Programs and to provide updates on progress to the MSU Board of Trustees. The Report contains ten year trend data in charts, graphs and tables which illustrate changes in greas of employment and enrollment as they relate to women, minorities and persons with disabilities.