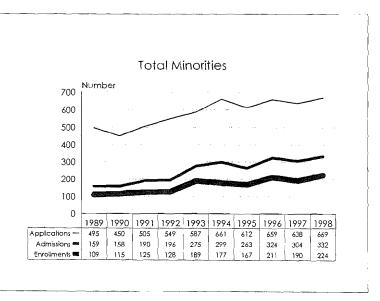

The 1997-98 Annual Report on Affirmative Action Data is prepared to meet reporting Affirmative Action Data Report requirements of the Office of Federal Contract Compliance Programs and to provide updates on progress to the MSU Board of Trustees. The Report contains ten year trend data in charts, graphs and tables which illustrate changes in greas of employment and enrollment as they relate to women, minorities and persons with disabilities.