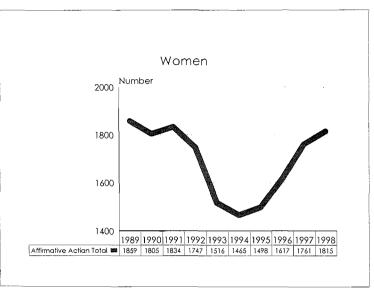

The 1997-98 Annual Report on Affirmative Action Data is prepared to meet reporting Affirmative Action Data Report requirements of the Office of Federal Contract Compliance Programs and to provide updates on progress to the MSU Board of Trustees. The Report contains ten year trend data in charts, graphs and tables which illustrate changes in greas of employment and enrollment as they relate to women, minorities and persons with disabilities.