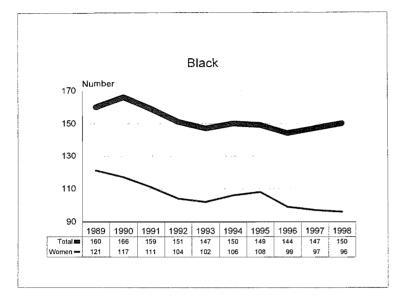

The 1997-98 Annual Report on Affirmative Action Data is prepared to meet reporting Affirmative Action Data Report requirements of the Office of Federal Contract Compliance Programs and to provide updates on progress to the MSU Board of Trustees. The Report contains ten year trend data in charts, graphs and tables which illustrate changes in greas of employment and enrollment as they relate to women, minorities and persons with disabilities.

**Black:** A person having origins in any of the black racial groups of Africa, but not Hispanic.

**Asian or Pacific Islander:** A person having origins in any of the original peoples of the Far East, Southeast Asia, the Indian subcontinent, or the Pacific Islands.