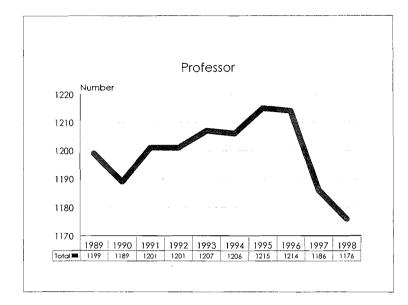

#### Summary

Comparison to Fall 1998 Fall 1997 % of Total % of Total # # Population Population Academic Workforce + 90 4174 Minorities 653 15.6% + 28 +0.3% Black 209 5.0% + 8 +0.1%Asian/Pacific Islander 8.1% + 0.2% 340 + 16 Hispanic 82 2.0% +2 - 0 -Amer. Indian/Alaskan Native 22 0.5% +2 - 0 -Women 1521 36.4% + 117 + 2.0% Tenure System Faculty 1987 - 1 Minorities 264 13.3% + 0.4% + 7 Black 90 4.5% + 1 - 0 -Asian/Pacific Islander 130 6.5% + 4 + 0.2% Hispanic 35 1.8% + ] + 0.1% Amer. Indian/Alaskan Native 0.5% 9 + 0.1% + 1 Women 498 25.1% + 24 + 1.3%