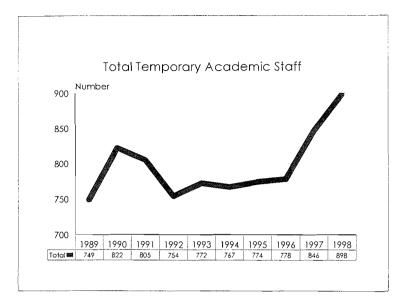

| 0                                     | 6              | 7                   |
| Non-College Units                | 27     | 9                         | 6        | 4                                  | 46                  | 12                                    | 238            | 498                 |
| University Total                 | 39     | 16                        | 8        | 4                                  | 67                  | 16                                    | 330            | 665                 |

#### Continuing Academic Staff, 1989-98









#### Continuing Academic Staff, 1989-98 Minorities by Ethnic ID





ſ,





Temporary Faculty, 1989-98









•

#### Temporary Faculty, 1989-98 Minorities by Ethnic ID









#### Temporary Academic Staff, 1989-98









#### Temporary Academic Staff, 1989-98 Minorities by Ethnic ID





100





#### Academic Administrators, 1989-98









#### Academic Administrators, 1989-98 Minorities by Ethnic ID





11.0





Executive Management, 1989-98









#### Executive Management, 1989-98 Minorities by Ethnic ID









| Category                         | Black | Asian/Pacific<br>Islander                                            | Hispanic | Amer. Indian/<br>Alaskan Native | Total<br>Minorities | University<br>Total |
|----------------------------------|-------|----------------------------------------------------------------------|----------|---------------------------------|---------------------|---------------------|
| Academic<br>Administrators       |       |