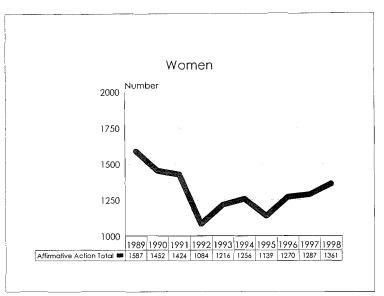

The 1997-98 Annual Report on Affirmative Action Data is prepared to meet reporting Affirmative Action Data Report requirements of the Office of Federal Contract Compliance Programs and to provide updates on progress to the MSU Board of Trustees. The Report contains ten year trend data in charts, graphs and tables which illustrate changes in greas of employment and enrollment as they relate to women, minorities and persons with disabilities.