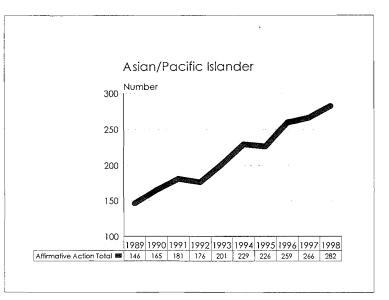

**Black:** A person having origins in any of the black racial groups of Africa, but not Hispanic.

**Asian or Pacific Islander:** A person having origins in any of the original peoples of the Far East, Southeast Asia, the Indian subcontinent, or the Pacific Islands.