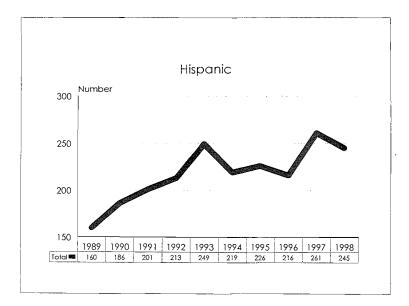

*Hispanic:* A person of Mexican, Puerto Rican, Cuban, Central or South American or other Spanish culture or origin, regardless of race.

American Indian or Alaskan Native: A person having origins in any of the original peoples of North America, and who maintains cultural identification through tribal affiliation or community recognition. (Verification of tribal affiliation is required for support staff.)