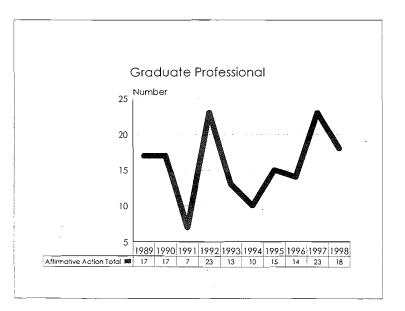

The 1997-98 Annual Report on Affirmative Action Data is prepared to meet reporting Affirmative Action Data Report requirements of the Office of Federal Contract Compliance Programs and to provide updates on progress to the MSU Board of Trustees. The Report contains ten year trend data in charts, graphs and tables which illustrate changes in greas of employment and enrollment as they relate to women, minorities and persons with disabilities.