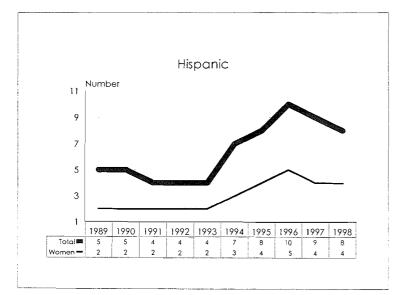

*Hispanic:* A person of Mexican, Puerto Rican, Cuban, Central or South American or other Spanish culture or origin, regardless of race.

American Indian or Alaskan Native: A person having origins in any of the original peoples of North America, and who maintains cultural identification through tribal affiliation or community recognition. (Verification of tribal affiliation is required for support staff.)