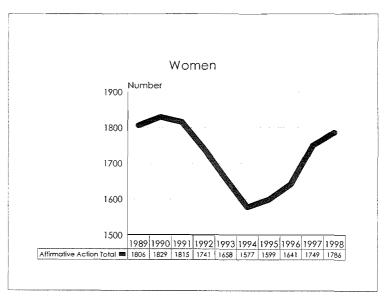

|
| Plus International<br>Students<br><b>University Total</b> | 3480  | 1720                      | 1066     | 259                              | 6525                | 2<br>605                              | 1094<br><b>22927</b> | 2747<br><b>43189</b> |

#### Student Enrollments, 1989-98









.

#### Student Enrollments, 1989-98 Minorities by Ethnic ID

Black 3600 3400 3200 3000 2800 2600 1989 1990 1991 1992 1993 1994 1995 1996 1997 1998 Affirmative Action Total 
2865 2944 2950 2799 2957 3040 3083 3198 3340 3480



ł





#### College of Agriculture & Natural Resources Student Enrollment Trends, 1989-98









College of Agriculture & Natural Resources Minority Student Enrollments by Ethnic ID, 1989-98









#### College of Arts & Letters Student Enrollment Trends, 1989-98









# College of Arts & Letters Minority Student Enrollments by Ethnic ID, 1989-98









## Eli Broad College of Business Student Enrollment Trends, 1989-98









#### Eli Broad College of Business Minority Student Enrollments by Ethnic ID, 1989-98









# College of Communication Arts & Sciences Student Enrollment Trends, 1989-98









#### College of Communication Arts & Sciences Minority Student Enrollments by Ethnic ID, 1989-98









# College of Education Student Enrollment Trends, 1989-98









٠

# College of Education Minority Student Enrollments by Ethnic ID, 1989-98









#### College of Engineering Student Enrollment Trends, 1989-98









#### College of Engineering Minority Student Enrollments by Ethnic ID, 1989-98









# College of Human Ecology S