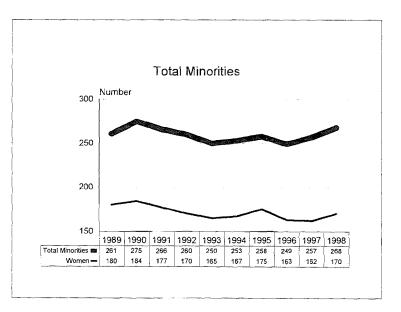

The 1997-98 Annual Report on Affirmative Action Data is prepared to meet reporting Affirmative Action Data Report requirements of the Office of Federal Contract Compliance Programs and to provide updates on progress to the MSU Board of Trustees. The Report contains ten year trend data in charts, graphs and tables which illustrate changes in greas of employment and enrollment as they relate to women, minorities and persons with disabilities.

Minorities