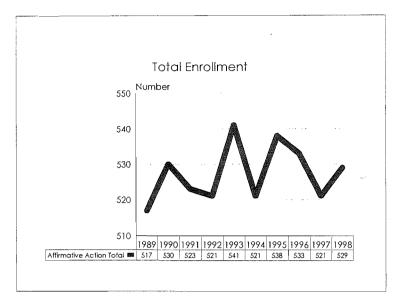

## Michigan State University Fall 1998 Employment Profile -- Numbers

| Category                          | Black | /Pacific<br>nder | Hispanic _ | Amer. Indian/<br>Àlaskan<br>Native | Total<br>Minorities | Total Persons<br>with<br>Disabilities | Total<br>Women | Total<br>University<br>Population |
|-----------------------------------|-------|------------------|------------|------------------------------------|---------------------|---------------------------------------|----------------|-----------------------------------|
| Academic Human<br>Resources       |       |                  |            |                                    |                     |                                       |                |                                   |
| Tenure System Faculty             | 90    | 130              | 35         | 9                                  | 264                 | 57                                    | 498            | 1987                              |
| Continuing Staff                  | 39    | 16               | 8          | 4                                  | 67                  | 16                                    | 330            | 665                               |
| Temporary Faculty                 | 32    | 49               | 14         | 3                                  | 98                  | 7                                     | 280            | 624                               |
| Temporary Staff                   | 48    | 145              | 25         | 6                                  | 224                 | 16                                    | 413            | 898                               |
| Total Academic<br>Human Resources | 209   | 340              | 82         | 22                                 | 653                 | 96                                    | 1521           | 4174                              |
| Support Human<br>Resources        |       |                  |            |                                    |                     |                                       |                |                                   |
| Officials & Managers              | 41    | 13               | 7          | 6                                  | 67                  | 14                                    | 414            | 707                               |
| Professionals                     | 75    | 46               | 35         | 6                                  | 162                 | 25                                    | 838            | 1465                              |
| Clerical                          | 99    | 17               | 90         | 16                                 | 222                 | 33                                    | 1493           | 1553                              |
| Technical                         | 23    | . <b>1.1</b> .   | 6          | 2                                  | 42                  | 4                                     | 299            | 408                               |
| Service/Maintenance               | 150   | 9                | 102        | 7.                                 | 268                 | 38                                    | 597            | 1103                              |
| Skilled Trades                    | 10    | 1                | 9          | 5                                  | 25                  | 5                                     | 29             | 266                               |
| Total Support<br>Human Resources  | 398   | 97               | 249        | 42                                 | 786                 | 119                                   | 3670           | 5502                              |
| University Total                  | 607   | 437              | 331        | 64                                 | 1 <b>439</b>        | 215                                   | 5191           | 9676                              |

### Michigan State University Fall 1998 Employment Profile – Percentages

| Category                          | Black        | Asian/Pacific<br>Islander | Hispanic | Amer. Indian/<br>Alaskan<br>Native | Total<br>Minorities | Total Persons<br>with<br>Disabilities | Total<br>Women | Total<br>University<br>Population |
|-----------------------------------|--------------|---------------------------|----------|------------------------------------|---------------------|---------------------------------------|----------------|-----------------------------------|
| Academic Human<br>Resources       |              |                           |          |                                    |                     |                                       | :              |                                   |
| Tenure System Faculty             | 4.5%         | 6.5%                      | 1.8%     | 0.5%                               | 13.3%               | 2.9%                                  | 25.1%          | 1987                              |
| Continuing Staff                  | 5.9%         | 2.4%                      | 1.2%     | 0.6%                               | 10.1%               | 2.4%                                  | 49.6%          | 665                               |
| Temporary Faculty                 | 5.1%         | 7.9%                      | 2.2%     | 0.5%                               | 15.7%               | 1.1%                                  | 44.9%          | 624                               |
| Temporary Staff                   | 5.3%         | 16.1%                     | 2.8%     | 0.7%                               | 24.9%               | 1.8%                                  | 46.0%          | 898                               |
| Total Academic<br>Human Resources | 5.0%         | 8.1%                      | 2.0%     | 0.5%                               | 15.6%               | 2.3%                                  | 36.4%          | 4174                              |
| Support Human<br>Resources        | 12           |                           |          |                                    |                     |                                       |                |                                   |
| Officials & Managers              | 5.8%         | 1.8%                      | 1.0%     | 0.8%                               | 9.5%                | 2.0%                                  | 58.6%          | 707                               |
| Professionals                     | 5.1%         | 3.1%                      | 2.4%     | 0.4%                               | 11.1%               | 1.7%                                  | 57.2%          | 1465                              |
| Clerical                          | 6.4%         | 1.1%                      | 5.8%     | 1.0%                               | 14.3%               | 2.1%                                  | 96.1%          | 1553                              |
| Technical                         | 5.6%         | 2.7%                      | 1.5%     | 0.5%                               | 10.3%               | 1.0%                                  | 73.3%          | 408                               |
| Service/Maintenance               | 13.6%        | 0.8%                      | 9.2%     | 0.6%                               | 24.3%               | 3.4%                                  | 54.1%          | 1103                              |
| Skilled Trades                    | 3.8%         | 0.4%                      | 3.4%     | 1.9%                               | 9.4%                | 1.9%                                  | 10.9%          | 266                               |
| Total Support<br>Human Resources  | <b>7.2</b> % | 1.8%                      | 4.5%     | 0.8%                               | 14.3%               | 2.2%                                  | 66.7%          | 5502                              |
| University Total                  | <b>6.3</b> % | 4.5%                      | 3.4%     | 0.7%                               | 1 <b>4.9</b> %      | 2.2%                                  | 53.6%          | 9676                              |