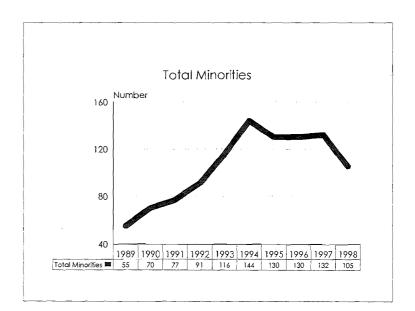

#### College of Engineering Minority Student Enrollments by Ethnic ID, 1989-98









# College of Human Ecology Student Enrollment Trends, 1989-98









\*

# College of Human Ecology Minority Student Enrollments by Ethnic ID, 1989-98









# College of Human Medicine Student Enrollment Trends, 1989-98









#### College of Human Medicine Minority Student Enrollments by Ethnic ID, 1989-98









# James Madison College Student Enrollment Trends, 1989-98









.

# James Madison College Minority Student Enrollments by Ethnic ID, 1989-98









# College of Natural Science Student Enrollment Trends, 1989-98









# College of Natural Science Minority Student Enrollments by Ethnic ID, 1989-98









#### College of Nursing Student Enrollment Trends, 1989-98









.

College of Nursing Minority Student Enrollments by Ethnic ID, 1989-98









# College of Osteopathic Medicine Student Enrollment Trends, 1989-98









College of Osteopathic Medicine Minority Student Enrollments by Ethnic ID, 1989-98;









# College of Social Science Student Enrollment Trends, 1989-98









.

# College of Social Science Minority Student Enrollments by Ethnic ID, 1989-98









#### College of Veterinary Medicine Student Enrollment Trends, 1989-98









.

College of Veterinary Medicine Minority Student Enrollments by Ethnic ID, 1989-98









No Preference Student Enrollment Trends, 1989-98









No Preference Minority Student Enrollments by Ethnic ID, 1989-98









## Unclassified/Lifelong Education/Post Doctoral Student Enrollment Trends,