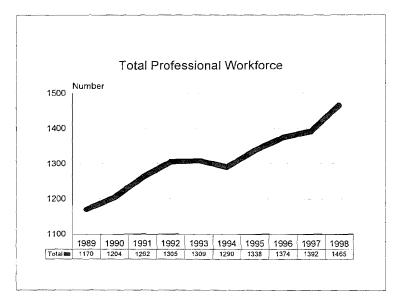

## Michigan State University Fall 1998 Employment Profile -- Numbers

| Category                          | Black | /Pacific<br>nder | Hispanic _ | Amer. Indian/<br>Àlaskan<br>Native | Total<br>Minorities | Total Persons<br>with<br>Disabilities | Total<br>Women | Total<br>University<br>Population |
|-----------------------------------|-------|------------------|------------|------------------------------------|---------------------|---------------------------------------|----------------|-----------------------------------|
| Academic Human<br>Resources       |       |                  |            |                                    |                     |                                       |                |                                   |
| Tenure System Faculty             | 90    | 130              | 35         | 9                                  | 264                 | 57                                    | 498            | 1987                              |
| Continuing Staff                  | 39    | 16               | 8          | 4                                  | 67                  | 16                                    | 330            | 665                               |
| Temporary Faculty                 | 32    | 49               | 14         | 3                                  | 98                  | 7                                     | 280            | 624                               |
| Temporary Staff                   | 48    | 145              | 25         | 6                                  | 224                 | 16                                    | 413            | 898                               |
| Total Academic<br>Human Resources | 209   | 340              | 82         | 22                                 | 653                 | 96                                    | 1521           | 4174                              |
| Support Human<br>Resources        |       |                  |            |                                    |                     |                                       |                |                                   |
| Officials & Managers              | 41    | 13               | 7          | 6                                  | 67                  | 14                                    | 414            | 707                               |
| Professionals                     | 75    | 46               | 35         | 6                                  | 162                 | 25                                    | 838            | 1465                              |
| Clerical                          | 99    | 17               | 90         | 16                                 | 222                 | 33                                    | 1493           | 1553                              |
| Technical                         | 23    | . <b>1.1</b> .   | 6          | 2                                  | 42                  | 4                                     | 299            | 408                               |
| Service/Maintenance               | 150   | 9                | 102        | 7.                                 | 268                 | 38                                    | 597            | 1103                              |
| Skilled Trades                    | 10    | 1                | 9          | 5                                  | 25                  | 5                                     | 29             | 266                               |
| Total Support<br>Human Resources  | 398   | 97               | 249        | 42                                 | 786                 | 119                                   | 3670           | 5502                              |
| University Total                  | 607   | 437              | 331        | 64                                 | 1 <b>439</b>        | 215                                   | 5191           | 9676                              |

### Michigan State University Fall 1998 Employment Profile – Percentages

| Category                          | Black        | Asian/Pacific<br>Islander | Hispanic | Amer. Indian/<br>Alaskan<br>Native | Total<br>Minorities | Total Persons<br>with<br>Disabilities | Total<br>Women | Total<br>University<br>Population |
|-----------------------------------|--------------|---------------------------|----------|------------------------------------|---------------------|---------------------------------------|----------------|-----------------------------------|
| Academic Human<br>Resources       |              |                           |          |                                    |                     |                                       | :              |                                   |
| Tenure System Faculty             | 4.5%         | 6.5%                      | 1.8%     | 0.5%                               | 13.3%               | 2.9%                                  | 25.1%          | 1987                              |
| Continuing Staff                  | 5.9%         | 2.4%                      | 1.2%     | 0.6%                               | 10.1%               | 2.4%                                  | 49.6%          | 665                               |
| Temporary Faculty                 | 5.1%         | 7.9%                      | 2.2%     | 0.5%                               | 15.7%               | 1.1%                                  | 44.9%          | 624                               |
| Temporary Staff                   | 5.3%         | 16.1%                     | 2.8%     | 0.7%                               | 24.9%               | 1.8%                                  | 46.0%          | 898                               |
| Total Academic<br>Human Resources | 5.0%         | 8.1%                      | 2.0%     | 0.5%                               | 15.6%               | 2.3%                                  | 36.4%          | 4174                              |
| Support Human<br>Resources        | 12           |                           |          |                                    |                     |                                       |                |                                   |
| Officials & Managers              | 5.8%         | 1.8%                      | 1.0%     | 0.8%                               | 9.5%                | 2.0%                                  | 58.6%          | 707                               |
| Professionals                     | 5.1%         | 3.1%                      | 2.4%     | 0.4%                               | 11.1%               | 1.7%                                  | 57.2%          | 1465                              |
| Clerical                          | 6.4%         | 1.1%                      | 5.8%     | 1.0%                               | 14.3%               | 2.1%                                  | 96.1%          | 1553                              |
| Technical                         | 5.6%         | 2.7%                      | 1.5%     | 0.5%                               | 10.3%               | 1.0%                                  | 73.3%          | 408                               |
| Service/Maintenance               | 13.6%        | 0.8%                      | 9.2%     | 0.6%                               | 24.3%               | 3.4%                                  | 54.1%          | 1103                              |
| Skilled Trades                    | 3.8%         | 0.4%                      | 3.4%     | 1.9%                               | 9.4%                | 1.9%                                  | 10.9%          | 266                               |
| Total Support<br>Human Resources  | <b>7.2</b> % | 1.8%                      | 4.5%     | 0.8%                               | 14.3%               | 2.2%                                  | 66.7%          | 5502                              |
| University Total                  | <b>6.3</b> % | 4.5%                      | 3.4%     | 0.7%                               | 1 <b>4.9</b> %      | 2.2%                                  | 53.6%          | 9676                              |