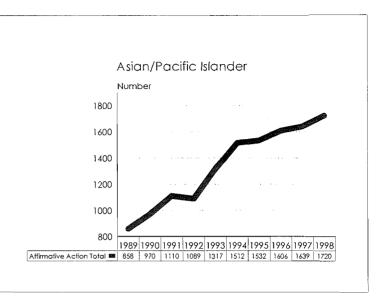

The 1997-98 Annual Report on Affirmative Action Data is prepared to meet reporting Affirmative Action Data Report requirements of the Office of Federal Contract Compliance Programs and to provide updates on progress to the MSU Board of Trustees. The Report contains ten year trend data in charts, graphs and tables which illustrate changes in greas of employment and enrollment as they relate to women, minorities and persons with disabilities.

**Black:** A person having origins in any of the black racial groups of Africa, but not Hispanic.

**Asian or Pacific Islander:** A person having origins in any of the original peoples of the Far East, Southeast Asia, the Indian subcontinent, or the Pacific Islands.