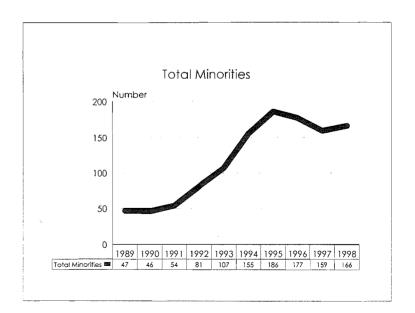

Nursing Minority Student Enrollments by Ethnic ID, 1989-98









# College of Osteopathic Medicine Student Enrollment Trends, 1989-98









College of Osteopathic Medicine Minority Student Enrollments by Ethnic ID, 1989-98;









# College of Social Science Student Enrollment Trends, 1989-98









.

# College of Social Science Minority Student Enrollments by Ethnic ID, 1989-98









#### College of Veterinary Medicine Student Enrollment Trends, 1989-98









.

College of Veterinary Medicine Minority Student Enrollments by Ethnic ID, 1989-98









No Preference Student Enrollment Trends, 1989-98









No Preference Minority Student Enrollments by Ethnic ID, 1989-98









## Unclassified/Lifelong Education/Post Doctoral Student Enrollment Trends, 1989-98









Unclassified/Lifelong Education/Post Doctoral Minority Student Enrollments by Ethnic ID, 1989-98









112

.

ŝ

# **Degrees Conferred**

# Summary

|                                                                                | 199          | 7-98             | Comparison to<br>1996-97 |                  |  |
|--------------------------------------------------------------------------------|--------------|------------------|--------------------------|------------------|--|
|                                                                                | #            | % of AA<br>Total | #                        | % of AA<br>Total |  |
| <b>Total Degrees Conferred</b><br>Affirmative Action Total<br>University Total | 8159<br>8888 |                  | + 343<br>+ 461           |