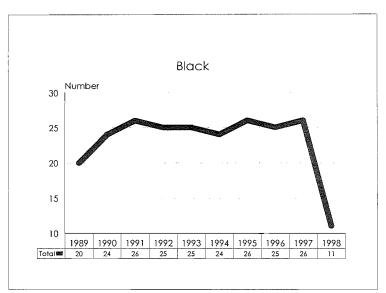

#### Summary

Comparison to Fall 1998 Fall 1997 % of Total % of Total # # Population Population Academic Workforce + 90 4174 Minorities 653 15.6% + 28 +0.3% Black 209 5.0% + 8 +0.1%Asian/Pacific Islander 8.1% + 0.2% 340 + 16 Hispanic 82 2.0% +2 - 0 -Amer. Indian/Alaskan Native 22 0.5% +2 - 0 -Women 1521 36.4% + 117 + 2.0% Tenure System Faculty 1987 - 1 Minorities 264 13.3% + 0.4% + 7 Black 90 4.5% + 1 - 0 -Asian/Pacific Islander 130 6.5% + 4 + 0.2% Hispanic 35 1.8% + ] + 0.1% Amer. Indian/Alaskan Native 0.5% 9 + 0.1% + 1 Women 498 25.1% + 24 + 1.3%