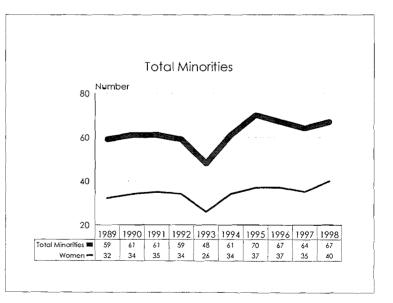

The 1997-98 Annual Report on Affirmative Action Data is prepared to meet reporting Affirmative Action Data Report requirements of the Office of Federal Contract Compliance Programs and to provide updates on progress to the MSU Board of Trustees. The Report contains ten year trend data in charts, graphs and tables which illustrate changes in greas of employment and enrollment as they relate to women, minorities and persons with disabilities.