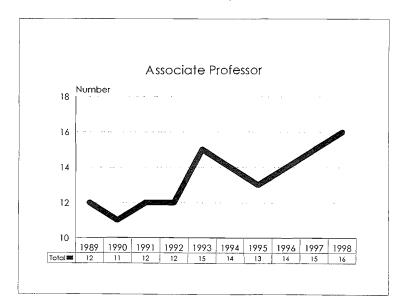

## Academic Human Resources/Executive Management

#### Summary

Comparison to Fall 1998 Fall 1997 % of Total % of Total # # Population Population Academic Workforce + 90 4174 Minorities 653 15.6% + 28 +0.3% Black 209 5.0% + 8 +0.1%Asian/Pacific Islander 8.1% + 0.2% 340 + 16 Hispanic 82 2.0% +2 - 0 -Amer. Indian/Alaskan Native 22 0.5% +2 - 0 -Women 1521 36.4% + 117 + 2.0% Tenure System Faculty 1987 - 1 Minorities 264 13.3% + 0.4% + 7 Black 90 4.5% + 1 - 0 -Asian/Pacific Islander 130 6.5% + 4 + 0.2% Hispanic 35 1.8% + ] + 0.1% Amer. Indian/Alaskan Native 0.5% 9 + 0.1% + 1 Women 498 25.1% + 24 + 1.3%