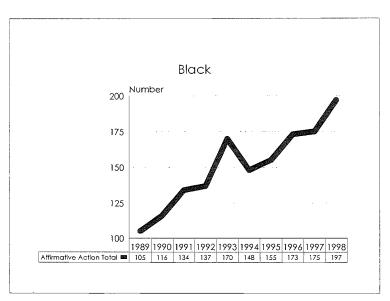

**Black:** A person having origins in any of the black racial groups of Africa, but not Hispanic.

**Asian or Pacific Islander:** A person having origins in any of the original peoples of the Far East, Southeast Asia, the Indian subcontinent, or the Pacific Islands.