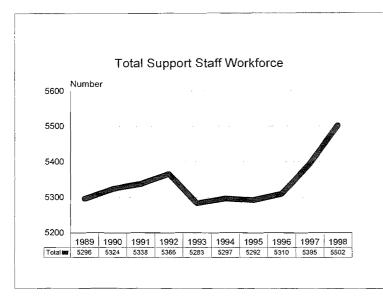

## Michigan State University Fall 1998 Employment Profile -- Numbers

| Category                          | Black | /Pacific<br>nder | Hispanic _ | Amer. Indian/<br>Àlaskan<br>Native | Total<br>Minorities | Total Persons<br>with<br>Disabilities | Total<br>Women | Total<br>University<br>Population |
|-----------------------------------|-------|------------------|------------|------------------------------------|---------------------|---------------------------------------|----------------|-----------------------------------|
| Academic Human<br>Resources       |       |                  |            |                                    |                     |                                       |                |                                   |
| Tenure System Faculty             | 90    | 130              | 35         | 9                                  | 264                 | 57                                    | 498            | 1987                              |
| Continuing Staff                  | 39    | 16               | 8          | 4                                  | 67                  | 16                                    | 330            | 665                               |
| Temporary Faculty                 | 32    | 49               | 14         | 3                                  | 98                  | 7                                     | 280            | 624                               |
| Temporary Staff                   | 48    | 145              | 25         | 6                                  | 224                 | 16                                    | 413            | 898                               |
| Total Academic<br>Human Resources | 209   | 340              | 82         | 22                                 | 653                 | 96                                    | 1521           | 4174                              |
| Support Human<br>Resources        |       |                  |            |                                    |                     |                                       |                |                                   |
| Officials & Managers              | 41    | 13               | 7          | 6                                  | 67                  | 14                                    | 414            | 707                               |
| Professionals                     | 75    | 46               | 35         | 6                                  | 162                 | 25                                    | 838            | 1465                              |
| Clerical                          | 99    | 17               | 90         | 16                                 | 222                 | 33                                    | 1493           | 1553                              |
| Technical                         | 23    | . <b>1.1</b> .   | 6          | 2                                  | 42                  | 4                                     | 299            | 408                               |
| Service/Maintenance               | 150   | 9                | 102        | 7.                                 | 268                 | 38                                    | 597            | 1103                              |
| Skilled Trades                    | 10    | 1                | 9          | 5                                  | 25                  | 5                                     | 29             | 266                               |
| Total Support<br>Human Resources  | 398   | 97               | 249        | 42                                 | 786                 | 119                                   | 3670           | 5502                              |
| University Total                  | 607   | 437              | 331        | 64                                 | 1 <b>439</b>        | 215                                   | 5191           | 9676                              |

### Michigan State University Fall 1998 Employment Profile – Percentages

| Category                          | Black        | Asian/Pacific<br>Islander | Hispanic | Amer. Indian/<br>Alaskan<br>Native | Total<br>Minorities | Total Persons<br>with<br>Disabilities | Total<br>Women | Total<br>University<br>Population |
|-----------------------------------|--------------|---------------------------|----------|------------------------------------|---------------------|---------------------------------------|----------------|-----------------------------------|
| Academic Human<br>Resources       |              |                           |          |                                    |                     |                                       | :              |                                   |
| Tenure System Faculty             | 4.5%         | 6.5%                      | 1.8%     | 0.5%                               | 13.3%               | 2.9%                                  | 25.1%          | 1987                              |
| Continuing Staff                  | 5.9%         | 2.4%                      | 1.2%     | 0.6%                               | 10.1%               | 2.4%                                  | 49.6%          | 665                               |
| Temporary Faculty                 | 5.1%         | 7.9%                      | 2.2%     | 0.5%                               | 15.7%               | 1.1%                                  | 44.9%          | 624                               |
| Temporary Staff                   | 5.3%         | 16.1%                     | 2.8%     | 0.7%                               | 24.9%               | 1.8%                                  | 46.0%          | 898                               |
| Total Academic<br>Human Resources | 5.0%         | 8.1%                      | 2.0%     | 0.5%                               | 15.6%               | 2.3%                                  | 36.4%          | 4174                              |
| Support Human<br>Resources        | 12           |                           |          |                                    |                     |                                       |                |                                   |
| Officials & Managers              | 5.8%         | 1.8%                      | 1.0%     | 0.8%                               | 9.5%                | 2.0%                                  | 58.6%          | 707                               |
| Professionals                     | 5.1%         | 3.1%                      | 2.4%     | 0.4%                               | 11.1%               | 1.7%                                  | 57.2%          | 1465                              |
| Clerical                          | 6.4%         | 1.1%                      | 5.8%     | 1.0%                               | 14.3%               | 2.1%                                  | 96.1%          | 1553                              |
| Technical                         | 5.6%         | 2.7%                      | 1.5%     | 0.5%                               | 10.3%               | 1.0%                                  | 73.3%          | 408                               |
| Service/Maintenance               | 13.6%        | 0.8%                      | 9.2%     | 0.6%                               | 24.3%               | 3.4%                                  | 54.1%          | 1103                              |
| Skilled Trades                    | 3.8%         | 0.4%                      | 3.4%     | 1.9%                               | 9.4%                | 1.9%                                  | 10.9%          | 266                               |
| Total Support<br>Human Resources  | <b>7.2</b> % | 1.8%                      | 4.5%     | 0.8%                               | 14.3%               | 2.2%                                  | 66.7%          | 5502                              |
| University Total                  | <b>6.3</b> % | 4.5%                      | 3.4%     | 0.7%                               | 1 <b>4.9</b> %      | 2.2%                                  | 53.6%          | 9676                              |