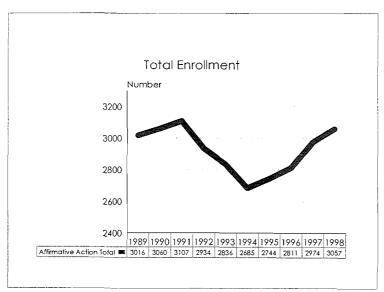

|
| Plus International<br>Students<br><b>University Total</b> | 3480  | 1720                      | 1066     | 259                              | 6525                | 2<br>605                              | 1094<br><b>22927</b> | 2747<br><b>43189</b> |

#### Student Enrollments, 1989-98









.

#### Student Enrollments, 1989-98 Minorities by Ethnic ID

Black 3600 3400 3200 3000 2800 2600 1989 1990 1991 1992 1993 1994 1995 1996 1997 1998 Affirmative Action Total 
2865 2944 2950 2799 2957 3040 3083 3198 3340 3480



ł





#### College of Agriculture & Natural Resources Student Enrollment Trends, 1989-98









College of Agriculture & Natural Resources Minority Student Enrollments by Ethnic ID, 1989-98









#### College of Arts & Letters Student Enrollment Trends, 1989-98









# College of Arts & Letters Minority Student Enrollments by Ethnic ID, 1989-98









## Eli Broad College of Business Student Enrollment Trends, 1989-98









#### Eli Broad College of Business Minority Student Enrollments by Ethnic ID, 1989-98









# College of Communication Arts & Sciences Student Enrollment Trends, 1989-98









#### College of Communication Arts & Sciences Minority Student Enrollments by Ethnic ID, 1989-98









# College of Education Student Enrollment Trends, 1989-98









٠

# College of Education Minority Student Enrollments by Ethnic ID, 1989-98









#### College of Engineering Student Enrollment Trends, 1989-98









#### College of Engineering Minority Student Enrollments by Ethnic ID, 1989-98









# College of Human Ecology