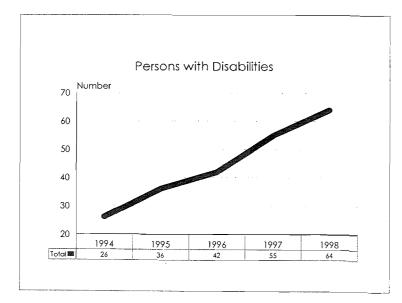

| Persons with disabilities are self-identified by faculty, academic staff, support staff and | Persons with Disabilities |
|---------------------------------------------------------------------------------------------|---------------------------|
| students.                                                                                   |                           |

**Michigan Persons with Disabilities Civil Rights Act:** A determinable physical or mental characteristic of an individual, which may result from disease, injury, congenital condition of birth, or functional disorder, if the characteristic substantially limits one or more major life activities of that individual and is unrelated to the individual's ability to perform the duties of a particular job or position or substantially limits one or more of the major life activities of that individual and is unrelated to the individual's qualifications for employment or promotion.

Americans with Disabilities Act: A person who has a physical or mental impairment that substantially limits one or more major life activities, has a record of such an impairment or is regarded as having such an impairment.