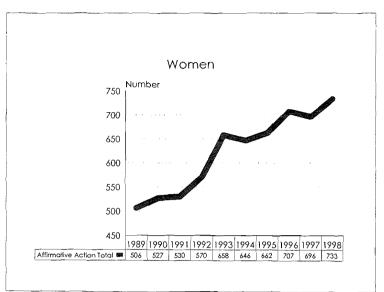

The 1997-98 Annual Report on Affirmative Action Data is prepared to meet reporting Affirmative Action Data Report requirements of the Office of Federal Contract Compliance Programs and to provide updates on progress to the MSU Board of Trustees. The Report contains ten year trend data in charts, graphs and tables which illustrate changes in greas of employment and enrollment as they relate to women, minorities and persons with disabilities.