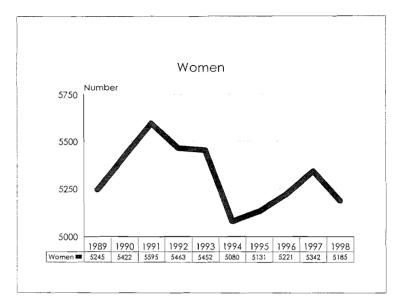

#### Summary

Comparison to Fall 1998 Fall 1997 % of Total % of Total # # Population Population Academic Workforce + 90 4174 Minorities 653 15.6% + 28 +0.3% Black 209 5.0% + 8 +0.1%Asian/Pacific Islander 8.1% + 0.2% 340 + 16 Hispanic 82 2.0% +2 - 0 -Amer. Indian/Alaskan Native 22 0.5% +2 - 0 -Women 1521 36.4% + 117 + 2.0% Tenure System Faculty 1987 - 1 Minorities 264 13.3% + 0.4% + 7 Black 90 4.5% + 1 - 0 -Asian/Pacific Islander 130 6.5% + 4 + 0.2% Hispanic 35 1.8% + ] + 0.1% Amer. Indian/Alaskan Native 0.5% 9 + 0.1% + 1 Women 498 25.1% + 24 + 1.3%