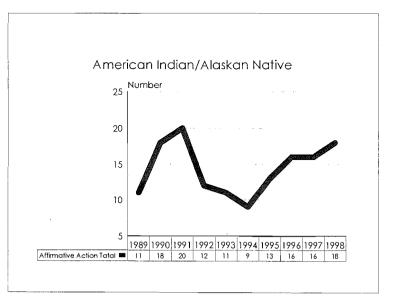

The 1997-98 Annual Report on Affirmative Action Data is prepared to meet reporting Affirmative Action Data Report requirements of the Office of Federal Contract Compliance Programs and to provide updates on progress to the MSU Board of Trustees. The Report contains ten year trend data in charts, graphs and tables which illustrate changes in greas of employment and enrollment as they relate to women, minorities and persons with disabilities.