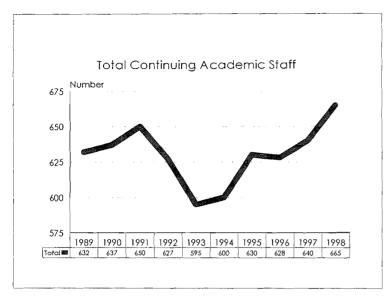

## Academic Human Resources/Executive Management

#### Summary

Comparison to Fall 1998 Fall 1997 % of Total % of Total # # Population Population Academic Workforce + 90 4174 Minorities 653 15.6% + 28 +0.3% Black 209 5.0% + 8 +0.1%Asian/Pacific Islander 8.1% + 0.2% 340 + 16 Hispanic 82 2.0% +2 - 0 -Amer. Indian/Alaskan Native 22 0.5% +2 - 0 -Women 1521 36.4% + 117 + 2.0% Tenure System Faculty 1987 - 1 Minorities 264 13.3% + 0.4% + 7 Black 90 4.5% + 1 - 0 -Asian/Pacific Islander 130 6.5% + 4 + 0.2% Hispanic 35 1.8% + ] + 0.1% Amer. Indian/Alaskan Native 0.5% 9 + 0.1% + 1 Women 498 25.1% + 24 + 1.3%