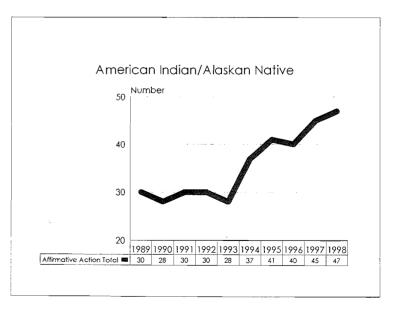

The 1997-98 Annual Report on Affirmative Action Data is prepared to meet reporting Affirmative Action Data Report requirements of the Office of Federal Contract Compliance Programs and to provide updates on progress to the MSU Board of Trustees. The Report contains ten year trend data in charts, graphs and tables which illustrate changes in greas of employment and enrollment as they relate to women, minorities and persons with disabilities.