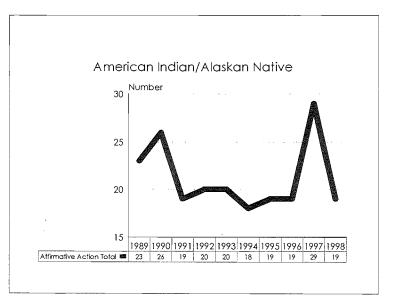

*Hispanic:* A person of Mexican, Puerto Rican, Cuban, Central or South American or other Spanish culture or origin, regardless of race.

American Indian or Alaskan Native: A person having origins in any of the original peoples of North America, and who maintains cultural identification through tribal affiliation or community recognition. (Verification of tribal affiliation is required for support staff.)