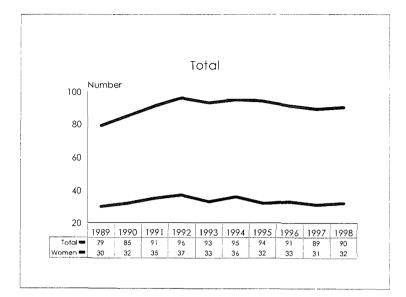

#### Summary

Comparison to Fall 1998 Fall 1997 % of Total % of Total # # Population Population Academic Workforce + 90 4174 Minorities 653 15.6% + 28 +0.3% Black 209 5.0% + 8 +0.1%Asian/Pacific Islander 8.1% + 0.2% 340 + 16 Hispanic 82 2.0% +2 - 0 -Amer. Indian/Alaskan Native 22 0.5% +2 - 0 -Women 1521 36.4% + 117 + 2.0% Tenure System Faculty 1987 - 1 Minorities 264 13.3% + 0.4% + 7 Black 90 4.5% + 1 - 0 -Asian/Pacific Islander 130 6.5% + 4 + 0.2% Hispanic 35 1.8% + ] + 0.1% Amer. Indian/Alaskan Native 0.5% 9 + 0.1% + 1 Women 498 25.1% + 24 + 1.3%