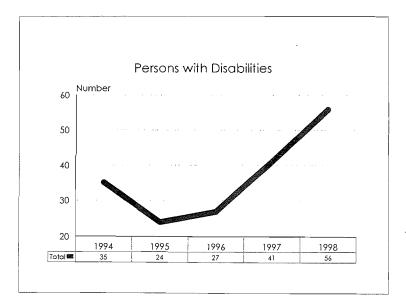

| Persons with disabilities are self-identified by faculty, academic staff, support staff and | Persons with Disabilities |
|---------------------------------------------------------------------------------------------|---------------------------|
| students.                                                                                   |                           |

**Michigan Persons with Disabilities Civil Rights Act:** A determinable physical or mental characteristic of an individual, which may result from disease, injury, congenital condition of birth, or functional disorder, if the characteristic substantially limits one or more major life activities of that individual and is unrelated to the individual's ability to perform the duties of a particular job or position or substantially limits one or more of the major life activities of that individual and is unrelated to the individual's qualifications for employment or promotion.

Americans with Disabilities Act: A person who has a physical or mental impairment that substantially limits one or more major life activities, has a record of such an impairment or is regarded as having such an impairment.