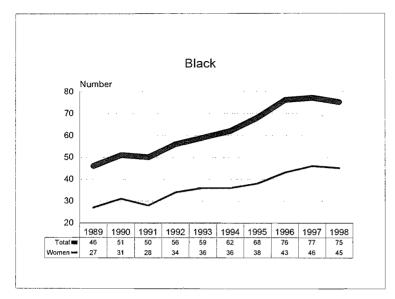

## Michigan State University Fall 1998 Employment Profile -- Numbers

| Category                          | Black | /Pacific<br>nder | Hispanic _ | Amer. Indian/<br>Àlaskan<br>Native | Total<br>Minorities | Total Persons<br>with<br>Disabilities | Total<br>Women | Total<br>University<br>Population |
|-----------------------------------|-------|------------------|------------|------------------------------------|---------------------|---------------------------------------|----------------|-----------------------------------|
| Academic Human<br>Resources       |       |                  |            |                                    |                     |                                       |                |                                   |
| Tenure System Faculty             | 90    | 130              | 35         | 9                                  | 264                 | 57                                    | 498            | 1987                              |
| Continuing Staff                  | 39    | 16               | 8          | 4                                  | 67                  | 16                                    | 330            | 665                               |
| Temporary Faculty                 | 32    | 49               | 14         | 3                                  | 98                  | 7                                     | 280            | 624                               |
| Temporary Staff                   | 48    | 145              | 25         | 6                                  | 224                 | 16                                    | 413            | 898                               |
| Total Academic<br>Human Resources | 209   | 340              | 82         | 22                                 | 653                 | 96                                    | 1521           | 4174                              |
| Support Human<br>Resources        |       |                  |            |                                    |                     |                                       |                |                                   |
| Officials & Managers              | 41    | 13               | 7          | 6                                  | 67                  | 14                                    | 414            | 707                               |
| Professionals                     | 75    | 46               | 35         | 6                                  | 162                 | 25                                    | 838            | 1465                              |
| Clerical                          | 99    | 17               | 90         | 16                                 | 222                 | 33                                    | 1493           | 1553                              |
| Technical                         | 23    | . <b>1.1</b> .   | 6          | 2                                  | 42                  | 4                                     | 299            | 408                               |
| Service/Maintenance               | 150   | 9                | 102        | 7.                                 | 268                 | 38                                    | 597            | 1103                              |
| Skilled Trades                    | 10    | 1                | 9          | 5                                  | 25                  | 5                                     | 29             | 266                               |
| Total Support<br>Human Resources  | 398   | 97               | 249        | 42                                 | 786                 | 119                                   | 3670           | 5502                              |
| University Total                  | 607   | 437              | 331        | 64                                 | 1 <b>439</b>        | 215                                   | 5191           | 9676                              |

### Michigan State University Fall 1998 Employment Profile – Percentages

| Category                          | Black        | Asian/Pacific<br>Islander | Hispanic | Amer. Indian/<br>Alaskan<br>Native | Total<br>Minorities | Total Persons<br>with<br>Disabilities | Total<br>Women | Total<br>University<br>Population |
|-----------------------------------|--------------|---------------------------|----------|------------------------------------|---------------------|---------------------------------------|----------------|-----------------------------------|
| Academic Human<br>Resources       |              |                           |          |                                    |                     |                                       | :              |                                   |
| Tenure System Faculty             | 4.5%         | 6.5%                      | 1.8%     | 0.5%                               | 13.3%               | 2.9%                                  | 25.1%          | 1987                              |
| Continuing Staff                  | 5.9%         | 2.4%                      | 1.2%     | 0.6%                               | 10.1%               | 2.4%                                  | 49.6%          | 665                               |
| Temporary Faculty                 | 5.1%         | 7.9%                      | 2.2%     | 0.5%                               | 15.7%               | 1.1%                                  | 44.9%          | 624                               |
| Temporary Staff                   | 5.3%         | 16.1%                     | 2.8%     | 0.7%                               | 24.9%               | 1.8%                                  | 46.0%          | 898                               |
| Total Academic<br>Human Resources | 5.0%         | 8.1%                      | 2.0%     | 0.5%                               | 15.6%               | 2.3%                                  | 36.4%          | 4174                              |
| Support Human<br>Resources        | 12           |                           |          |                                    |                     |                                       |                |                                   |
| Officials & Managers              | 5.8%         | 1.8%                      | 1.0%     | 0.8%                               | 9.5%                | 2.0%                                  | 58.6%          | 707                               |
| Professionals                     | 5.1%         | 3.1%                      | 2.4%     | 0.4%                               | 11.1%               | 1.7%                                  | 57.2%          | 1465                              |
| Clerical                          | 6.4%         | 1.1%                      | 5.8%     | 1.0%                               | 14.3%               | 2.1%                                  | 96.1%          | 1553                              |
| Technical                         | 5.6%         | 2.7%                      | 1.5%     | 0.5%                               | 10.3%               | 1.0%                                  | 73.3%          | 408                               |
| Service/Maintenance               | 13.6%        | 0.8%                      | 9.2%     | 0.6%                               | 24.3%               | 3.4%                                  | 54.1%          | 1103                              |
| Skilled Trades                    | 3.8%         | 0.4%                      | 3.4%     | 1.9%                               | 9.4%                | 1.9%                                  | 10.9%          | 266                               |
| Total Support<br>Human Resources  | <b>7.2</b> % | 1.8%                      | 4.5%     | 0.8%                               | 14.3%               | 2.2%                                  | 66.7%          | 5502                              |
| University Total                  | <b>6.3</b> % | 4.5%                      | 3.4%     | 0.7%                               | 1 <b>4.9</b> %      | 2.2%                                  | 53.6%          | 9676                              |