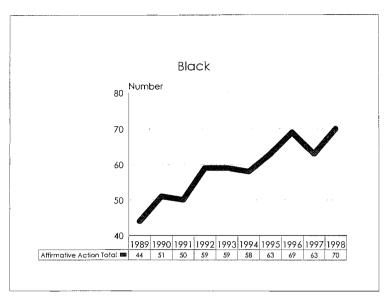

**Black:** A person having origins in any of the black racial groups of Africa, but not Hispanic.

**Asian or Pacific Islander:** A person having origins in any of the original peoples of the Far East, Southeast Asia, the Indian subcontinent, or the Pacific Islands.