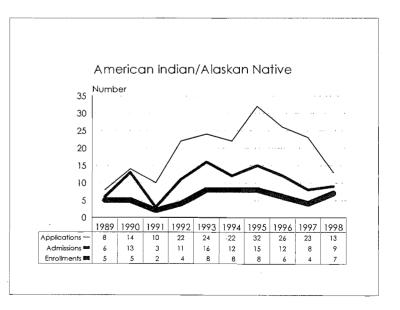

*Hispanic:* A person of Mexican, Puerto Rican, Cuban, Central or South American or other Spanish culture or origin, regardless of race.

American Indian or Alaskan Native: A person having origins in any of the original peoples of North America, and who maintains cultural identification through tribal affiliation or community recognition. (Verification of tribal affiliation is required for support staff.)