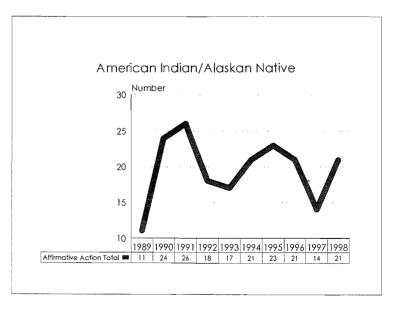

*Hispanic:* A person of Mexican, Puerto Rican, Cuban, Central or South American or other Spanish culture or origin, regardless of race.

American Indian or Alaskan Native: A person having origins in any of the original peoples of North America, and who maintains cultural identification through tribal affiliation or community recognition. (Verification of tribal affiliation is required for support staff.)