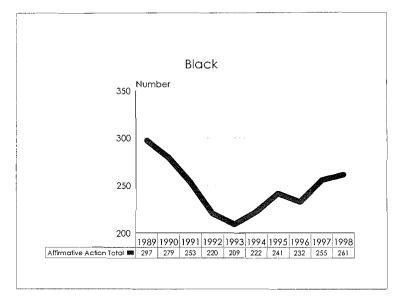

**Black:** A person having origins in any of the black racial groups of Africa, but not Hispanic.

**Asian or Pacific Islander:** A person having origins in any of the original peoples of the Far East, Southeast Asia, the Indian subcontinent, or the Pacific Islands.