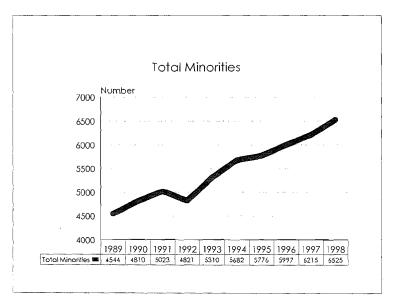

The 1997-98 Annual Report on Affirmative Action Data is prepared to meet reporting Affirmative Action Data Report requirements of the Office of Federal Contract Compliance Programs and to provide updates on progress to the MSU Board of Trustees. The Report contains ten year trend data in charts, graphs and tables which illustrate changes in greas of employment and enrollment as they relate to women, minorities and persons with disabilities.

Minorities