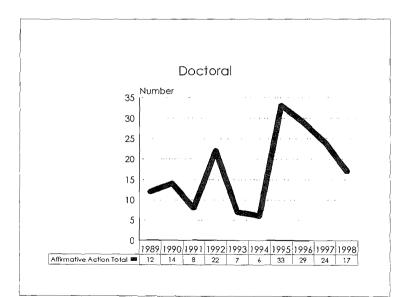

The 1997-98 Annual Report on Affirmative Action Data is prepared to meet reporting Affirmative Action Data Report requirements of the Office of Federal Contract Compliance Programs and to provide updates on progress to the MSU Board of Trustees. The Report contains ten year trend data in charts, graphs and tables which illustrate changes in greas of employment and enrollment as they relate to women, minorities and persons with disabilities.