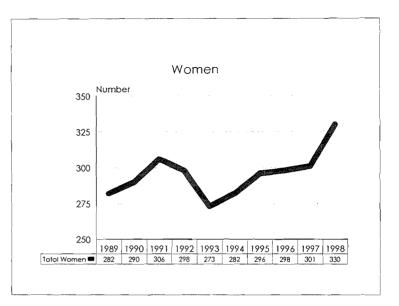

The 1997-98 Annual Report on Affirmative Action Data is prepared to meet reporting Affirmative Action Data Report requirements of the Office of Federal Contract Compliance Programs and to provide updates on progress to the MSU Board of Trustees. The Report contains ten year trend data in charts, graphs and tables which illustrate changes in greas of employment and enrollment as they relate to women, minorities and persons with disabilities.