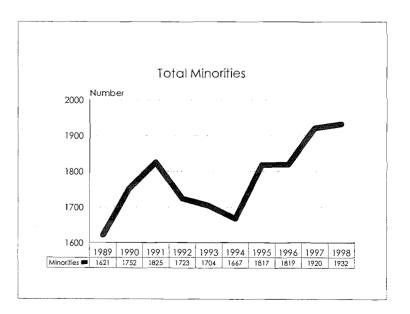

#### Summary

Comparison to Fall 1998 Fall 1997 % of Total % of Total # # Population Population Academic Workforce + 90 4174 Minorities 653 15.6% + 28 +0.3% Black 209 5.0% + 8 +0.1%Asian/Pacific Islander 8.1% + 0.2% 340 + 16 Hispanic 82 2.0% +2 - 0 -Amer. Indian/Alaskan Native 22 0.5% +2 - 0 -Women 1521 36.4% + 117 + 2.0% Tenure System Faculty 1987 - 1 Minorities 264 13.3% + 0.4% + 7 Black 90 4.5% + 1 - 0 -Asian/Pacific Islander 130 6.5% + 4 + 0.2% Hispanic 35 1.8% + ] + 0.1% Amer. Indian/Alaskan Native 0.5% 9 + 0.1% + 1 Women 498 25.1% + 24 + 1.3%