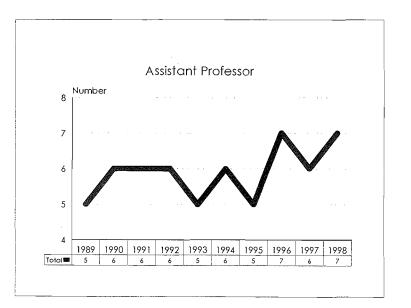

## Academic Human Resources/Executive Management

#### Summary

Comparison to Fall 1998 Fall 1997 % of Total % of Total # # Population Population Academic Workforce + 90 4174 Minorities 653 15.6% + 28 +0.3% Black 209 5.0% + 8 +0.1%Asian/Pacific Islander 8.1% + 0.2% 340 + 16 Hispanic 82 2.0% +2 - 0 -Amer. Indian/Alaskan Native 22 0.5% +2 - 0 -Women 1521 36.4% + 117 + 2.0% Tenure System Faculty 1987 - 1 Minorities 264 13.3% + 0.4% + 7 Black 90 4.5% + 1 - 0 -Asian/Pacific Islander 130 6.5% + 4 + 0.2% Hispanic 35 1.8% + ] + 0.1% Amer. Indian/Alaskan Native 0.5% 9 + 0.1% + 1 Women 498 25.1% + 24 + 1.3%