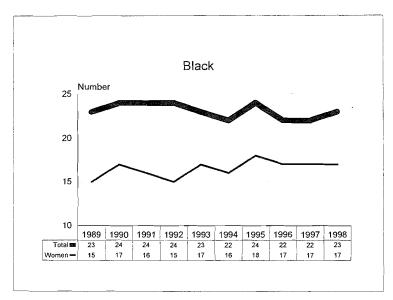

#### Summary

Comparison to Fall 1998 Fall 1997 % of Total % of Total # # Population Population Academic Workforce + 90 4174 Minorities 653 15.6% + 28 +0.3% Black 209 5.0% + 8 +0.1%Asian/Pacific Islander 8.1% + 0.2% 340 + 16 Hispanic 82 2.0% +2 - 0 -Amer. Indian/Alaskan Native 22 0.5% +2 - 0 -Women 1521 36.4% + 117 + 2.0% Tenure System Faculty 1987 - 1 Minorities 264 13.3% + 0.4% + 7 Black 90 4.5% + 1 - 0 -Asian/Pacific Islander 130 6.5% + 4 + 0.2% Hispanic 35 1.8% + ] + 0.1% Amer. Indian/Alaskan Native 0.5% 9 + 0.1% + 1 Women 498 25.1% + 24 + 1.3%