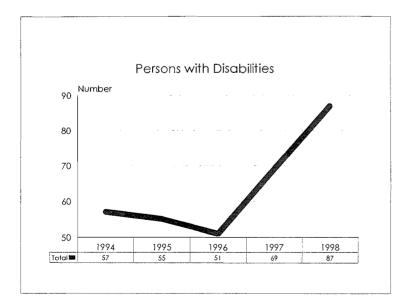

| Persons with disabilities are self-identified by faculty, academic staff, support staff and | Persons with Disabilities |
|---------------------------------------------------------------------------------------------|---------------------------|
| students.                                                                                   |                           |