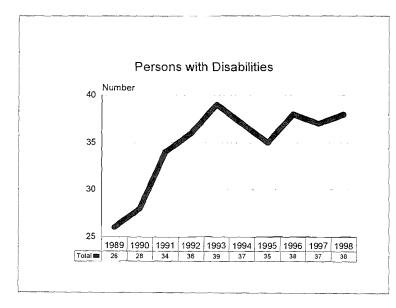

The 1997-98 Annual Report on Affirmative Action Data is prepared to meet reporting Affirmative Action Data Report requirements of the Office of Federal Contract Compliance Programs and to provide updates on progress to the MSU Board of Trustees. The Report contains ten year trend data in charts, graphs and tables which illustrate changes in greas of employment and enrollment as they relate to women, minorities and persons with disabilities.

| Persons with disabilities are self-identified by faculty, academic staff, support staff and | Persons with Disabilities |
|---------------------------------------------------------------------------------------------|---------------------------|
| students.                                                                                   |                           |