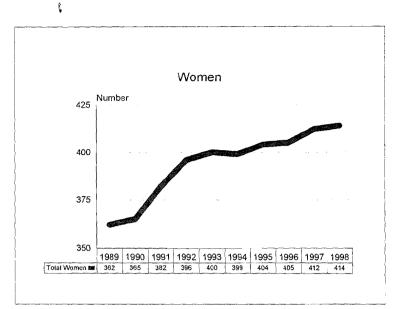

#### Summary

Comparison to Fall 1998 Fall 1997 % of Total % of Total # # Population Population Academic Workforce + 90 4174 Minorities 653 15.6% + 28 +0.3% Black 209 5.0% + 8 +0.1%Asian/Pacific Islander 8.1% + 0.2% 340 + 16 Hispanic 82 2.0% +2 - 0 -Amer. Indian/Alaskan Native 22 0.5% +2 - 0 -Women 1521 36.4% + 117 + 2.0% Tenure System Faculty 1987 - 1 Minorities 264 13.3% + 0.4% + 7 Black 90 4.5% + 1 - 0 -Asian/Pacific Islander 130 6.5% + 4 + 0.2% Hispanic 35 1.8% + ] + 0.1% Amer. Indian/Alaskan Native 0.5% 9 + 0.1% + 1 Women 498 25.1% + 24 + 1.3%