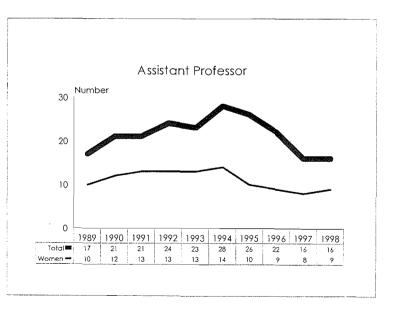

## Academic Human Resources/Executive Management

#### Summary

Comparison to Fall 1998 Fall 1997 % of Total % of Total # # Population Population Academic Workforce + 90 4174 Minorities 653 15.6% + 28 +0.3% Black 209 5.0% + 8 +0.1%Asian/Pacific Islander 8.1% + 0.2% 340 + 16 Hispanic 82 2.0% +2 - 0 -Amer. Indian/Alaskan Native 22 0.5% +2 - 0 -Women 1521 36.4% + 117 + 2.0% Tenure System Faculty 1987 - 1 Minorities 264 13.3% + 0.4% + 7 Black 90 4.5% + 1 - 0 -Asian/Pacific Islander 130 6.5% + 4 + 0.2% Hispanic 35 1.8% + ] + 0.1% Amer. Indian/Alaskan Native 0.5% 9 + 0.1% + 1 Women 498 25.1% + 24 + 1.3%