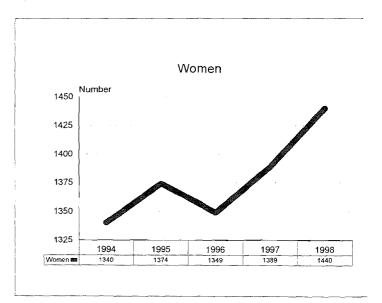

#### Summary

Comparison to Fall 1998 Fall 1997 % of Total % of Total # # Population Population Academic Workforce + 90 4174 Minorities 653 15.6% + 28 +0.3% Black 209 5.0% + 8 +0.1%Asian/Pacific Islander 8.1% + 0.2% 340 + 16 Hispanic 82 2.0% +2 - 0 -Amer. Indian/Alaskan Native 22 0.5% +2 - 0 -Women 1521 36.4% + 117 + 2.0% Tenure System Faculty 1987 - 1 Minorities 264 13.3% + 0.4% + 7 Black 90 4.5% + 1 - 0 -Asian/Pacific Islander 130 6.5% + 4 + 0.2% Hispanic 35 1.8% + ] + 0.1% Amer. Indian/Alaskan Native 0.5% 9 + 0.1% + 1 Women 498 25.1% + 24 + 1.3%