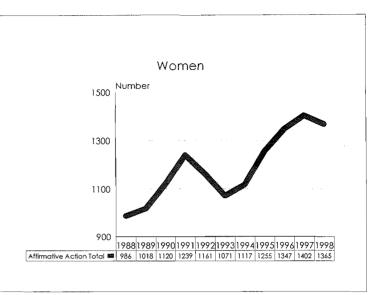

## Michigan State University Fall 1998 Employment Profile -- Numbers

| Category                          | Black | /Pacific<br>nder | Hispanic _ | Amer. Indian/<br>Àlaskan<br>Native | Total<br>Minorities | Total Persons<br>with<br>Disabilities | Total<br>Women | Total<br>University<br>Population |
|-----------------------------------|-------|------------------|------------|------------------------------------|---------------------|---------------------------------------|----------------|-----------------------------------|
| Academic Human<br>Resources       |       |                  |            |                                    |                     |                                       |                |                                   |
| Tenure System Faculty             | 90    | 130              | 35         | 9                                  | 264                 | 57                                    | 498            | 1987                              |
| Continuing Staff                  | 39    | 16               | 8          | 4                                  | 67                  | 16                                    | 330            | 665                               |
| Temporary Faculty                 | 32    | 49               | 14         | 3                                  | 98                  | 7                                     | 280            | 624                               |
| Temporary Staff                   | 48    | 145              | 25         | 6                                  | 224                 | 16                                    | 413            | 898                               |
| Total Academic<br>Human Resources | 209   | 340              | 82         | 22                                 | 653                 | 96                                    | 1521           | 4174                              |
| Support Human<br>Resources        |       |                  |            |                                    |                     |                                       |                |                                   |
| Officials & Managers              | 41    | 13               | 7          | 6                                  | 67                  | 14                                    | 414            | 707                               |
| Professionals                     | 75    | 46               | 35         | 6                                  | 162                 | 25                                    | 838            | 1465                              |
| Clerical                          | 99    | 17               | 90         | 16                                 | 222                 | 33                                    | 1493           | 1553                              |
| Technical                         | 23    | . <b>1.1</b> .   | 6          | 2                                  | 42                  | 4                                     | 299            | 408                               |
| Service/Maintenance               | 150   | 9                | 102        | 7.                                 | 268                 | 38                                    | 597            | 1103                              |
| Skilled Trades                    | 10    | 1                | 9          | 5                                  | 25                  | 5                                     | 29             | 266                               |
| Total Support<br>Human Resources  | 398   | 97               | 249        | 42                                 | 786                 | 119                                   | 3670           | 5502                              |
| University Total                  | 607   | 437              | 331        | 64                                 | 1 <b>439</b>        | 215                                   | 5191           | 9676                              |

### Michigan State University Fall 1998 Employment Profile – Percentages

| Category                          | Black        | Asian/Pacific<br>Islander | Hispanic | Amer. Indian/<br>Alaskan<br>Native | Total<br>Minorities | Total Persons<br>with<br>Disabilities | Total<br>Women | Total<br>University<br>Population |
|-----------------------------------|--------------|---------------------------|----------|------------------------------------|---------------------|---------------------------------------|----------------|-----------------------------------|
| Academic Human<br>Resources       |              |                           |          |                                    |                     |                                       | :              |                                   |
| Tenure System Faculty             | 4.5%         | 6.5%                      | 1.8%     | 0.5%                               | 13.3%               | 2.9%                                  | 25.1%          | 1987                              |
| Continuing Staff                  | 5.9%         | 2.4%                      | 1.2%     | 0.6%                               | 10.1%               | 2.4%                                  | 49.6%          | 665                               |
| Temporary Faculty                 | 5.1%         | 7.9%                      | 2.2%     | 0.5%                               | 15.7%               | 1.1%                                  | 44.9%          | 624                               |
| Temporary Staff                   | 5.3%         | 16.1%                     | 2.8%     | 0.7%                               | 24.9%               | 1.8%                                  | 46.0%          | 898                               |
| Total Academic<br>Human Resources | 5.0%         | 8.1%                      | 2.0%     | 0.5%                               | 15.6%               | 2.3%                                  | 36.4%          | 4174                              |
| Support Human<br>Resources        | 12           |                           |          |                                    |                     |                                       |                |                                   |
| Officials & Managers              | 5.8%         | 1.8%                      | 1.0%     | 0.8%                               | 9.5%                | 2.0%                                  | 58.6%          | 707                               |
| Professionals                     | 5.1%         | 3.1%                      | 2.4%     | 0.4%                               | 11.1%               | 1.7%                                  | 57.2%          | 1465                              |
| Clerical                          | 6.4%         | 1.1%                      | 5.8%     | 1.0%                               | 14.3%               | 2.1%                                  | 96.1%          | 1553                              |
| Technical                         | 5.6%         | 2.7%                      | 1.5%     | 0.5%                               | 10.3%               | 1.0%                                  | 73.3%          | 408                               |
| Service/Maintenance               | 13.6%        | 0.8%                      | 9.2%     | 0.6%                               | 24.3%               | 3.4%                                  | 54.1%          | 1103                              |
| Skilled Trades                    | 3.8%         | 0.4%                      | 3.4%     | 1.9%                               | 9.4%                | 1.9%                                  | 10.9%          | 266                               |
| Total Support<br>Human Resources  | <b>7.2</b> % | 1.8%                      | 4.5%     | 0.8%                               | 14.3%               | 2.2%                                  | 66.7%          | 5502                              |
| University Total                  | <b>6.3</b> % | 4.5%                      | 3.4%     | 0.7%                               | 1 <b>4.9</b> %      | 2.2%                                  | 53.6%          | 9676                              |