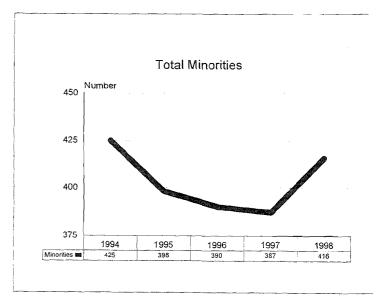

#### Summary

Comparison to Fall 1998 Fall 1997 % of Total % of Total # # Population Population Academic Workforce + 90 4174 Minorities 653 15.6% + 28 +0.3% Black 209 5.0% + 8 +0.1%Asian/Pacific Islander 8.1% + 0.2% 340 + 16 Hispanic 82 2.0% +2 - 0 -Amer. Indian/Alaskan Native 22 0.5% +2 - 0 -Women 1521 36.4% + 117 + 2.0% Tenure System Faculty 1987 - 1 Minorities 264 13.3% + 0.4% + 7 Black 90 4.5% + 1 - 0 -Asian/Pacific Islander 130 6.5% + 4 + 0.2% Hispanic 35 1.8% + ] + 0.1% Amer. Indian/Alaskan Native 0.5% 9 + 0.1% + 1 Women 498 25.1% + 24 + 1.3%