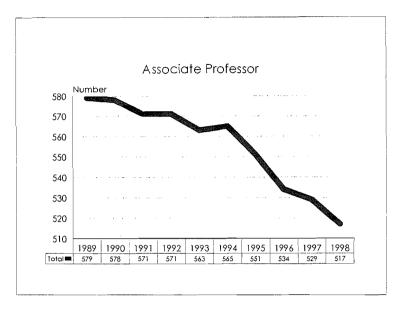

| 3                         | 0        | 0                                  | 10                  | 3                                          | 19             | 92                  |
| Non-College Units              | 11    | 0                         | 1        | 1                                  | 13                  | 3                                          | 17             | <b>6</b> 6          |
| University Total               | 90    | 130                       | 35       | 9                                  | 264                 | 57                                         | 498            | 1987                |

#### Tenure System Faculty, 1989-98









#### Tenure System Faculty, 1989-98 Minorities by Ethnic ID





de la





Tenure System Faculty by Rank, 1989-98









#### Tenure System Faculty by Rank, 1989-98 Women





È





#### Tenure System Faculty by Rank, 1989-98 Total Minorities









#### Tenure System Faculty by Rank, 1989-98 Black









#### Tenure System Faculty by Rank, 1989-98 Asian/Pacific Islander









18

#### Tenure System Faculty by Rank, 1989-98 Hispanic





ŝ



,



#### Tenure System Faculty by Rank, 1989-98 American Indian/Alaskan Nativé









### Tenure System Faculty by Rank, 1989-98 Persons with Disabilities









| Category                    | Black  | Asian/Pacific<br>Islander | Hispanic    | Amer. Indian/<br>Alaskan Native | Total<br>Minorities | University<br>Total |
|-----------------------------|--------|---------------------------|-------------|---------------------------------|----------------