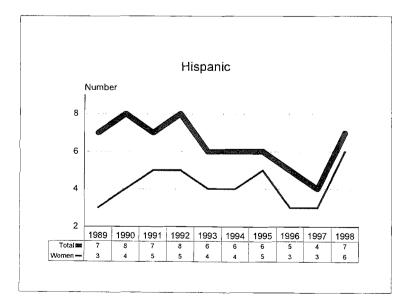

## Michigan State University Fall 1998 Employment Profile -- Numbers

| Category                          | Black | /Pacific<br>nder | Hispanic _ | Amer. Indian/<br>Àlaskan<br>Native | Total<br>Minorities | Total Persons<br>with<br>Disabilities | Total<br>Women | Total<br>University<br>Population |
|-----------------------------------|-------|------------------|------------|------------------------------------|---------------------|---------------------------------------|----------------|-----------------------------------|
| Academic Human<br>Resources       |       |                  |            |                                    |                     |                                       |                |                                   |
| Tenure System Faculty             | 90    | 130              | 35         | 9                                  | 264                 | 57                                    | 498            | 1987                              |
| Continuing Staff                  | 39    | 16               | 8          | 4                                  | 67                  | 16                                    | 330            | 665                               |
| Temporary Faculty                 | 32    | 49               | 14         | 3                                  | 98                  | 7                                     | 280            | 624                               |
| Temporary Staff                   | 48    | 145              | 25         | 6                                  | 224                 | 16                                    | 413            | 898                               |
| Total Academic<br>Human Resources | 209   | 340              | 82         | 22                                 | 653                 | 96                                    | 1521           | 4174                              |
| Support Human<br>Resources        |       |                  |            |                                    |                     |                                       |                |                                   |
| Officials & Managers              | 41    | 13               | 7          | 6                                  | 67                  | 14                                    | 414            | 707                               |
| Professionals                     | 75    | 46               | 35         | 6                                  | 162                 | 25                                    | 838            | 1465                              |
| Clerical                          | 99    | 17               | 90         | 16                                 | 222                 | 33                                    | 1493           | 1553                              |
| Technical                         | 23    | . <b>1.1</b> .   | 6          | 2                                  | 42                  | 4                                     | 299            | 408                               |
| Service/Maintenance               | 150   | 9                | 102        | 7.                                 | 268                 | 38                                    | 597            | 1103                              |
| Skilled Trades                    | 10    | 1                | 9          | 5                                  | 25                  | 5                                     | 29             | 266                               |
| Total Support<br>Human Resources  | 398   | 97               | 249        | 42                                 | 786                 | 119                                   | 3670           | 5502                              |
| University Total                  | 607   | 437              | 331        | 64                                 | 1 <b>439</b>        | 215                                   | 5191           | 9676                              |

### Michigan State University Fall 1998 Employment Profile – Percentages

| Category                          | Black        | Asian/Pacific<br>Islander | Hispanic | Amer. Indian/<br>Alaskan<br>Native | Total<br>Minorities | Total Persons<br>with<br>Disabilities | Total<br>Women | Total<br>University<br>Population |
|-----------------------------------|--------------|---------------------------|----------|------------------------------------|---------------------|---------------------------------------|----------------|-----------------------------------|
| Academic Human<br>Resources       |              |                           |          |                                    |                     |                                       | :              |                                   |
| Tenure System Faculty             | 4.5%         | 6.5%                      | 1.8%     | 0.5%                               | 13.3%               | 2.9%                                  | 25.1%          | 1987                              |
| Continuing Staff                  | 5.9%         | 2.4%                      | 1.2%     | 0.6%                               | 10.1%               | 2.4%                                  | 49.6%          | 665                               |
| Temporary Faculty                 | 5.1%         | 7.9%                      | 2.2%     | 0.5%                               | 15.7%               | 1.1%                                  | 44.9%          | 624                               |
| Temporary Staff                   | 5.3%         | 16.1%                     | 2.8%     | 0.7%                               | 24.9%               | 1.8%                                  | 46.0%          | 898                               |
| Total Academic<br>Human Resources | 5.0%         | 8.1%                      | 2.0%     | 0.5%                               | 15.6%               | 2.3%                                  | 36.4%          | 4174                              |
| Support Human<br>Resources        | 12           |                           |          |                                    |                     |                                       |                |                                   |
| Officials & Managers              | 5.8%         | 1.8%                      | 1.0%     | 0.8%                               | 9.5%                | 2.0%                                  | 58.6%          | 707                               |
| Professionals                     | 5.1%         | 3.1%                      | 2.4%     | 0.4%                               | 11.1%               | 1.7%                                  | 57.2%          | 1465                              |
| Clerical                          | 6.4%         | 1.1%                      | 5.8%     | 1.0%                               | 14.3%               | 2.1%                                  | 96.1%          | 1553                              |
| Technical                         | 5.6%         | 2.7%                      | 1.5%     | 0.5%                               | 10.3%               | 1.0%                                  | 73.3%          | 408                               |
| Service/Maintenance               | 13.6%        | 0.8%                      | 9.2%     | 0.6%                               | 24.3%               | 3.4%                                  | 54.1%          | 1103                              |
| Skilled Trades                    | 3.8%         | 0.4%                      | 3.4%     | 1.9%                               | 9.4%                | 1.9%                                  | 10.9%          | 266                               |
| Total Support<br>Human Resources  | <b>7.2</b> % | 1.8%                      | 4.5%     | 0.8%                               | 14.3%               | 2.2%                                  | 66.7%          | 5502                              |
| University Total                  | <b>6.3</b> % | 4.5%                      | 3.4%     | 0.7%                               | 1 <b>4.9</b> %      | 2.2%                                  | 53.6%          | 9676                              |