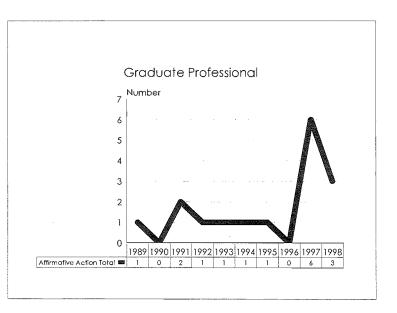

The 1997-98 Annual Report on Affirmative Action Data is prepared to meet reporting Affirmative Action Data Report requirements of the Office of Federal Contract Compliance Programs and to provide updates on progress to the MSU Board of Trustees. The Report contains ten year trend data in charts, graphs and tables which illustrate changes in greas of employment and enrollment as they relate to women, minorities and persons with disabilities.