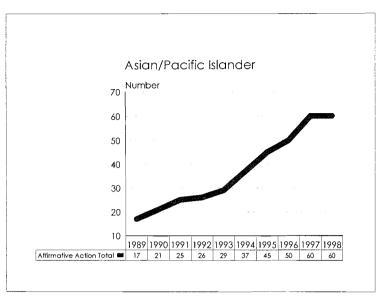

**Black:** A person having origins in any of the black racial groups of Africa, but not Hispanic.

**Asian or Pacific Islander:** A person having origins in any of the original peoples of the Far East, Southeast Asia, the Indian subcontinent, or the Pacific Islands.