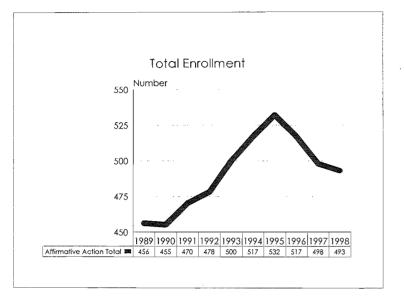

## Michigan State University Fall 1998 Employment Profile -- Numbers

| Category                          | Black | /Pacific<br>nder | Hispanic _ | Amer. Indian/<br>Àlaskan<br>Native | Total<br>Minorities | Total Persons<br>with<br>Disabilities | Total<br>Women | Total<br>University<br>Population |
|-----------------------------------|-------|------------------|------------|------------------------------------|---------------------|---------------------------------------|----------------|-----------------------------------|
| Academic Human<br>Resources       |       |                  |            |                                    |                     |                                       |                |                                   |
| Tenure System Faculty             | 90    | 130              | 35         | 9                                  | 264                 | 57                                    | 498            | 1987                              |
| Continuing Staff                  | 39    | 16               | 8          | 4                                  | 67                  | 16                                    | 330            | 665                               |
| Temporary Faculty                 | 32    | 49               | 14         | 3                                  | 98                  | 7                                     | 280            | 624                               |
| Temporary Staff                   | 48    | 145              | 25         | 6                                  | 224                 | 16                                    | 413            | 898                               |
| Total Academic<br>Human Resources | 209   | 340              | 82         | 22                                 | 653                 | 96                                    | 1521           | 4174                              |
| Support Human<br>Resources        |       |                  |            |                                    |                     |                                       |                |                                   |
| Officials & Managers              | 41    | 13               | 7          | 6                                  | 67                  | 14                                    | 414            | 707                               |
| Professionals                     | 75    | 46               | 35         | 6                                  | 162                 | 25                                    | 838            | 1465                              |
| Clerical                          | 99    | 17               | 90         | 16                                 | 222                 | 33                                    | 1493           | 1553                              |
| Technical                         | 23    | . <b>1.1</b> .   | 6          | 2                                  | 42                  | 4                                     | 299            | 408                               |
| Service/Maintenance               | 150   | 9                | 102        | 7.                                 | 268                 | 38                                    | 597            | 1103                              |
| Skilled Trades                    | 10    | 1                | 9          | 5                                  | 25                  | 5                                     | 29             | 266                               |
| Total Support<br>Human Resources  | 398   | 97               | 249        | 42                                 | 786                 | 119                                   | 3670           | 5502                              |
| University Total                  | 607   | 437              | 331        | 64                                 | 1 <b>439</b>        | 215                                   | 5191           | 9676                              |

### Michigan State University Fall 1998 Employment Profile – Percentages

| Category                          | Black        | Asian/Pacific<br>Islander | Hispanic | Amer. Indian/<br>Alaskan<br>Native | Total<br>Minorities | Total Persons<br>with<br>Disabilities | Total<br>Women | Total<br>University<br>Population |
|-----------------------------------|--------------|---------------------------|----------|------------------------------------|---------------------|---------------------------------------|----------------|-----------------------------------|
| Academic Human<br>Resources       |              |                           |          |                                    |                     |                                       | :              |                                   |
| Tenure System Faculty             | 4.5%         | 6.5%                      | 1.8%     | 0.5%                               | 13.3%               | 2.9%                                  | 25.1%          | 1987                              |
| Continuing Staff                  | 5.9%         | 2.4%                      | 1.2%     | 0.6%                               | 10.1%               | 2.4%                                  | 49.6%          | 665                               |
| Temporary Faculty                 | 5.1%         | 7.9%                      | 2.2%     | 0.5%                               | 15.7%               | 1.1%                                  | 44.9%          | 624                               |
| Temporary Staff                   | 5.3%         | 16.1%                     | 2.8%     | 0.7%                               | 24.9%               | 1.8%                                  | 46.0%          | 898                               |
| Total Academic<br>Human Resources | 5.0%         | 8.1%                      | 2.0%     | 0.5%                               | 15.6%               | 2.3%                                  | 36.4%          | 4174                              |
| Support Human<br>Resources        | 12           |                           |          |                                    |                     |                                       |                |                                   |
| Officials & Managers              | 5.8%         | 1.8%                      | 1.0%     | 0.8%                               | 9.5%                | 2.0%                                  | 58.6%          | 707                               |
| Professionals                     | 5.1%         | 3.1%                      | 2.4%     | 0.4%                               | 11.1%               | 1.7%                                  | 57.2%          | 1465                              |
| Clerical                          | 6.4%         | 1.1%                      | 5.8%     | 1.0%                               | 14.3%               | 2.1%                                  | 96.1%          | 1553                              |
| Technical                         | 5.6%         | 2.7%                      | 1.5%     | 0.5%                               | 10.3%               | 1.0%                                  | 73.3%          | 408                               |
| Service/Maintenance               | 13.6%        | 0.8%                      | 9.2%     | 0.6%                               | 24.3%               | 3.4%                                  | 54.1%          | 1103                              |
| Skilled Trades                    | 3.8%         | 0.4%                      | 3.4%     | 1.9%                               | 9.4%                | 1.9%                                  | 10.9%          | 266                               |
| Total Support<br>Human Resources  | <b>7.2</b> % | 1.8%                      | 4.5%     | 0.8%                               | 14.3%               | 2.2%                                  | 66.7%          | 5502                              |
| University Total                  | <b>6.3</b> % | 4.5%                      | 3.4%     | 0.7%                               | 1 <b>4.9</b> %      | 2.2%                                  | 53.6%          | 9676                              |