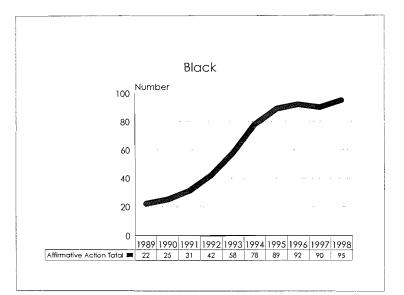

**Black:** A person having origins in any of the black racial groups of Africa, but not Hispanic.

**Asian or Pacific Islander:** A person having origins in any of the original peoples of the Far East, Southeast Asia, the Indian subcontinent, or the Pacific Islands.