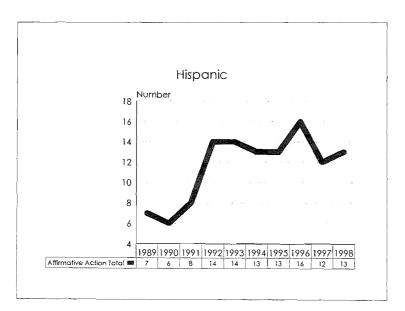

## Michigan State University Fall 1998 Employment Profile -- Numbers

| Category                          | Black | /Pacific<br>nder | Hispanic _ | Amer. Indian/<br>Àlaskan<br>Native | Total<br>Minorities | Total Persons<br>with<br>Disabilities | Total<br>Women | Total<br>University<br>Population |
|-----------------------------------|-------|------------------|------------|------------------------------------|---------------------|---------------------------------------|----------------|-----------------------------------|
| Academic Human<br>Resources       |       |                  |            |                                    |                     |                                       |                |                                   |
| Tenure System Faculty             | 90    | 130              | 35         | 9                                  | 264                 | 57                                    | 498            | 1987                              |
| Continuing Staff                  | 39    | 16               | 8          | 4                                  | 67                  | 16                                    | 330            | 665                               |
| Temporary Faculty                 | 32    | 49               | 14         | 3                                  | 98                  | 7                                     | 280            | 624                               |
| Temporary Staff                   | 48    | 145              | 25         | 6                                  | 224                 | 16                                    | 413            | 898                               |
| Total Academic<br>Human Resources | 209   | 340              | 82         | 22                                 | 653                 | 96                                    | 1521           | 4174                              |
| Support Human<br>Resources        |       |                  |            |                                    |                     |                                       |                |                                   |
| Officials & Managers              | 41    | 13               | 7          | 6                                  | 67                  | 14                                    | 414            | 707                               |
| Professionals                     | 75    | 46               | 35         | 6                                  | 162                 | 25                                    | 838            | 1465                              |
| Clerical                          | 99    | 17               | 90         | 16                                 | 222                 | 33                                    | 1493           | 1553                              |
| Technical                         | 23    | . <b>1.1</b> .   | 6          | 2                                  | 42                  | 4                                     | 299            | 408                               |
| Service/Maintenance               | 150   | 9                | 102        | 7.                                 | 268                 | 38                                    | 597            | 1103                              |
| Skilled Trades                    | 10    | 1                | 9          | 5                                  | 25                  | 5                                     | 29             | 266                               |
| Total Support<br>Human Resources  | 398   | 97               | 249        | 42                                 | 786                 | 119                                   | 3670           | 5502                              |
| University Total                  | 607   | 437              | 331        | 64                                 | 1 <b>439</b>        | 215                                   | 5191           | 9676                              |

### Michigan State University Fall 1998 Employment Profile – Percentages

| Category                          | Black        | Asian/Pacific<br>Islander | Hispanic | Amer. Indian/<br>Alaskan<br>Native | Total<br>Minorities | Total Persons<br>with<br>Disabilities | Total<br>Women | Total<br>University<br>Population |
|-----------------------------------|--------------|---------------------------|----------|------------------------------------|---------------------|---------------------------------------|----------------|-----------------------------------|
| Academic Human<br>Resources       |              |                           |          |                                    |                     |                                       | :              |                                   |
| Tenure System Faculty             | 4.5%         | 6.5%                      | 1.8%     | 0.5%                               | 13.3%               | 2.9%                                  | 25.1%          | 1987                              |
| Continuing Staff                  | 5.9%         | 2.4%                      | 1.2%     | 0.6%                               | 10.1%               | 2.4%                                  | 49.6%          | 665                               |
| Temporary Faculty                 | 5.1%         | 7.9%                      | 2.2%     | 0.5%                               | 15.7%               | 1.1%                                  | 44.9%          | 624                               |
| Temporary Staff                   | 5.3%         | 16.1%                     | 2.8%     | 0.7%                               | 24.9%               | 1.8%                                  | 46.0%          | 898                               |
| Total Academic<br>Human Resources | 5.0%         | 8.1%                      | 2.0%     | 0.5%                               | 15.6%               | 2.3%                                  | 36.4%          | 4174                              |
| Support Human<br>Resources        | 12           |                           |          |                                    |                     |                                       |                |                                   |
| Officials & Managers              | 5.8%         | 1.8%                      | 1.0%     | 0.8%                               | 9.5%                | 2.0%                                  | 58.6%          | 707                               |
| Professionals                     | 5.1%         | 3.1%                      | 2.4%     | 0.4%                               | 11.1%               | 1.7%                                  | 57.2%          | 1465                              |
| Clerical                          | 6.4%         | 1.1%                      | 5.8%     | 1.0%                               | 14.3%               | 2.1%                                  | 96.1%          | 1553                              |
| Technical                         | 5.6%         | 2.7%                      | 1.5%     | 0.5%                               | 10.3%               | 1.0%                                  | 73.3%          | 408                               |
| Service/Maintenance               | 13.6%        | 0.8%                      | 9.2%     | 0.6%                               | 24.3%               | 3.4%                                  | 54.1%          | 1103                              |
| Skilled Trades                    | 3.8%         | 0.4%                      | 3.4%     | 1.9%                               | 9.4%                | 1.9%                                  | 10.9%          | 266                               |
| Total Support<br>Human Resources  | <b>7.2</b> % | 1.8%                      | 4.5%     | 0.8%                               | 14.3%               | 2.2%                                  | 66.7%          | 5502                              |
| University Total                  | <b>6.3</b> % | 4.5%                      | 3.4%     | 0.7%                               | 1 <b>4.9</b> %      | 2.2%                                  | 53.6%          | 9676                              |