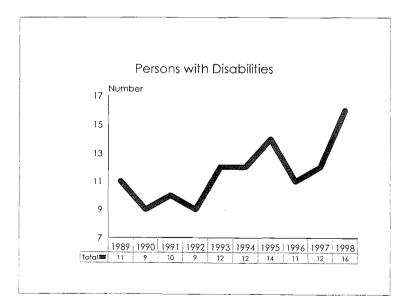

0                                     | 6              | 7                   |
| Non-College Units                | 27     | 9                         | 6        | 4                                  | 46                  | 12                                    | 238            | 498                 |
| University Total                 | 39     | 16                        | 8        | 4                                  | 67                  | 16                                    | 330            | 665                 |

#### Continuing Academic Staff, 1989-98









#### Continuing Academic Staff, 1989-98 Minorities by Ethnic ID





ſ,





Temporary Faculty, 1989-98









•

#### Temporary Faculty, 1989-98 Minorities by Ethnic ID









#### Temporary Academic Staff, 1989-98









#### Temporary Academic Staff, 1989-98 Minorities by Ethnic ID





100





#### Academic Administrators, 1989-98









#### Academic Administrators, 1989-98 Minorities by Ethnic ID





11.0





Executive Management, 1989-98









#### Executive Management, 1989-98 Minorities by Ethnic ID









| Category                         | Black | Asian/Pacific<br>Islander                                            | Hispanic | Amer. Indian/<br>Alaskan Native | Total<br>Minorities | University<br>Total |
|----------------------------------|-------|----------------------------------------------------------------------|----------|---------------------------------|---------------------|---------------------|
| Academic<br>Administrators       |       |