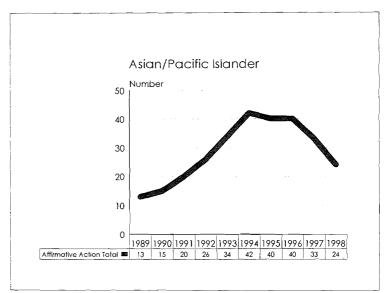

**Black:** A person having origins in any of the black racial groups of Africa, but not Hispanic.

**Asian or Pacific Islander:** A person having origins in any of the original peoples of the Far East, Southeast Asia, the Indian subcontinent, or the Pacific Islands.