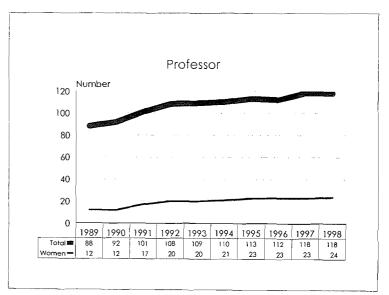

#### Summary

Comparison to Fall 1998 Fall 1997 % of Total % of Total # # Population Population Academic Workforce + 90 4174 Minorities 653 15.6% + 28 +0.3% Black 209 5.0% + 8 +0.1%Asian/Pacific Islander 8.1% + 0.2% 340 + 16 Hispanic 82 2.0% +2 - 0 -Amer. Indian/Alaskan Native 22 0.5% +2 - 0 -Women 1521 36.4% + 117 + 2.0% Tenure System Faculty 1987 - 1 Minorities 264 13.3% + 0.4% + 7 Black 90 4.5% + 1 - 0 -Asian/Pacific Islander 130 6.5% + 4 + 0.2% Hispanic 35 1.8% + ] + 0.1% Amer. Indian/Alaskan Native 0.5% 9 + 0.1% + 1 Women 498 25.1% + 24 + 1.3%