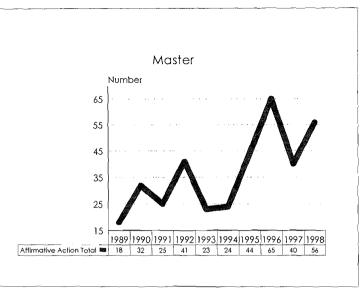

The 1997-98 Annual Report on Affirmative Action Data is prepared to meet reporting Affirmative Action Data Report requirements of the Office of Federal Contract Compliance Programs and to provide updates on progress to the MSU Board of Trustees. The Report contains ten year trend data in charts, graphs and tables which illustrate changes in greas of employment and enrollment as they relate to women, minorities and persons with disabilities.