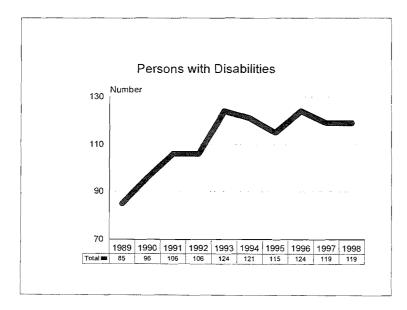

The 1997-98 Annual Report on Affirmative Action Data is prepared to meet reporting Affirmative Action Data Report requirements of the Office of Federal Contract Compliance Programs and to provide updates on progress to the MSU Board of Trustees. The Report contains ten year trend data in charts, graphs and tables which illustrate changes in greas of employment and enrollment as they relate to women, minorities and persons with disabilities.

| Persons with disabilities are self-identified by faculty, academic staff, support staff and | Persons with Disabilities |
|---------------------------------------------------------------------------------------------|---------------------------|
| students.                                                                                   |                           |