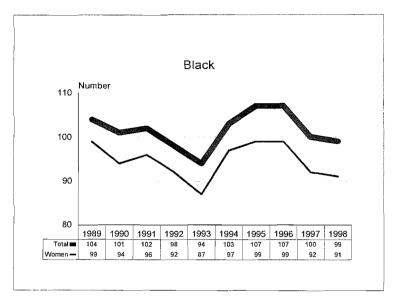

The 1997-98 Annual Report on Affirmative Action Data is prepared to meet reporting Affirmative Action Data Report requirements of the Office of Federal Contract Compliance Programs and to provide updates on progress to the MSU Board of Trustees. The Report contains ten year trend data in charts, graphs and tables which illustrate changes in greas of employment and enrollment as they relate to women, minorities and persons with disabilities.

**Black:** A person having origins in any of the black racial groups of Africa, but not Hispanic.

**Asian or Pacific Islander:** A person having origins in any of the original peoples of the Far East, Southeast Asia, the Indian subcontinent, or the Pacific Islands.