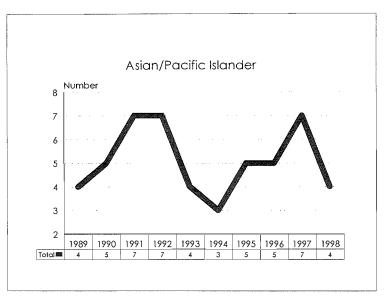

## Academic Human Resources/Executive Management

#### Summary

Comparison to Fall 1998 Fall 1997 % of Total % of Total # # Population Population Academic Workforce + 90 4174 Minorities 653 15.6% + 28 +0.3% Black 209 5.0% + 8 +0.1%Asian/Pacific Islander 8.1% + 0.2% 340 + 16 Hispanic 82 2.0% +2 - 0 -Amer. Indian/Alaskan Native 22 0.5% +2 - 0 -Women 1521 36.4% + 117 + 2.0% Tenure System Faculty 1987 - 1 Minorities 264 13.3% + 0.4% + 7 Black 90 4.5% + 1 - 0 -Asian/Pacific Islander 130 6.5% + 4 + 0.2% Hispanic 35 1.8% + ] + 0.1% Amer. Indian/Alaskan Native 0.5% 9 + 0.1% + 1 Women 498 25.1% + 24 + 1.3%