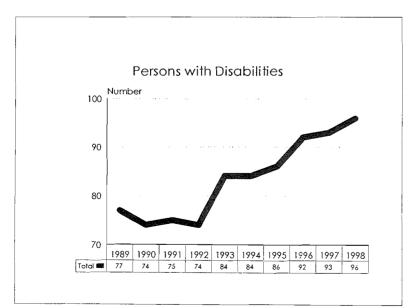

## Michigan State University Fall 1998 Employment Profile -- Numbers

| Category                          | Black | /Pacific<br>nder | Hispanic _ | Amer. Indian/<br>Àlaskan<br>Native | Total<br>Minorities | Total Persons<br>with<br>Disabilities | Total<br>Women | Total<br>University<br>Population |
|-----------------------------------|-------|------------------|------------|------------------------------------|---------------------|---------------------------------------|----------------|-----------------------------------|
| Academic Human<br>Resources       |       |                  |            |                                    |                     |                                       |                |                                   |
| Tenure System Faculty             | 90    | 130              | 35         | 9                                  | 264                 | 57                                    | 498            | 1987                              |
| Continuing Staff                  | 39    | 16               | 8          | 4                                  | 67                  | 16                                    | 330            | 665                               |
| Temporary Faculty                 | 32    | 49               | 14         | 3                                  | 98                  | 7                                     | 280            | 624                               |
| Temporary Staff                   | 48    | 145              | 25         | 6                                  | 224                 | 16                                    | 413            | 898                               |
| Total Academic<br>Human Resources | 209   | 340              | 82         | 22                                 | 653                 | 96                                    | 1521           | 4174                              |
| Support Human<br>Resources        |       |                  |            |                                    |                     |                                       |                |                                   |
| Officials & Managers              | 41    | 13               | 7          | 6                                  | 67                  | 14                                    | 414            | 707                               |
| Professionals                     | 75    | 46               | 35         | 6                                  | 162                 | 25                                    | 838            | 1465                              |
| Clerical                          | 99    | 17               | 90         | 16                                 | 222                 | 33                                    | 1493           | 1553                              |
| Technical                         | 23    | . <b>1.1</b> .   | 6          | 2                                  | 42                  | 4                                     | 299            | 408                               |
| Service/Maintenance               | 150   | 9                | 102        | 7.                                 | 268                 | 38                                    | 597            | 1103                              |
| Skilled Trades                    | 10    | 1                | 9          | 5                                  | 25                  | 5                                     | 29             | 266                               |
| Total Support<br>Human Resources  | 398   | 97               | 249        | 42                                 | 786                 | 119                                   | 3670           | 5502                              |
| University Total                  | 607   | 437              | 331        | 64                                 | 1 <b>439</b>        | 215                                   | 5191           | 9676                              |