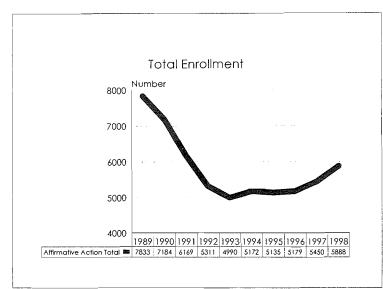

The 1997-98 Annual Report on Affirmative Action Data is prepared to meet reporting Affirmative Action Data Report requirements of the Office of Federal Contract Compliance Programs and to provide updates on progress to the MSU Board of Trustees. The Report contains ten year trend data in charts, graphs and tables which illustrate changes in greas of employment and enrollment as they relate to women, minorities and persons with disabilities.