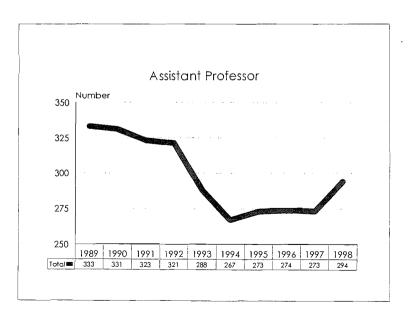

| 3                         | 0        | 0                                  | 10                  | 3                                          | 19             | 92                  |
| Non-College Units              | 11    | 0                         | 1        | 1                                  | 13                  | 3                                          | 17             | <b>6</b> 6          |
| University Total               | 90    | 130                       | 35       | 9                                  | 264                 | 57                                         | 498            | 1987                |

#### Tenure System Faculty, 1989-98









#### Tenure System Faculty, 1989-98 Minorities by Ethnic ID





de la





Tenure System Faculty by Rank, 1989-98









#### Tenure System Faculty by Rank, 1989-98 Women





È





#### Tenure System Faculty by Rank, 1989-98 Total Minorities









#### Tenure System Faculty by Rank, 1989-98 Black









#### Tenure System Faculty by Rank, 1989-98 Asian/Pacific Islander









18

#### Tenure System Faculty by Rank, 1989-98 Hispanic





ŝ



,



#### Tenure System Faculty by Rank, 1989-98 American Indian/Alaskan Nativé









### Tenure System Faculty by Rank, 1989-98 Persons with Disabilities









| Category                    | Black  | Asian/Pacific<br>Islander | Hispanic    | Amer. Indian/<br>Alaskan Native | Total<br>Minorities | University<br>Total |
|-----------------------------|--------|---------------------------|-------------|---------------------------------|------------------