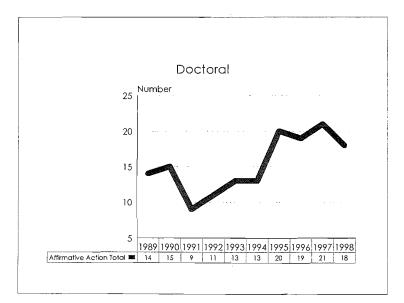

The 1997-98 Annual Report on Affirmative Action Data is prepared to meet reporting Affirmative Action Data Report requirements of the Office of Federal Contract Compliance Programs and to provide updates on progress to the MSU Board of Trustees. The Report contains ten year trend data in charts, graphs and tables which illustrate changes in greas of employment and enrollment as they relate to women, minorities and persons with disabilities.