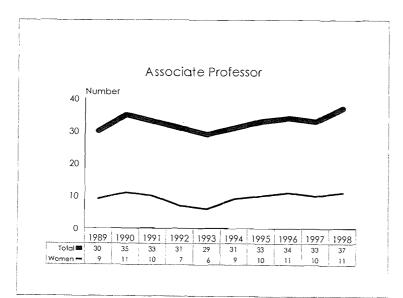

| 13                  | 3                                          | 17             | <b>6</b> 6          |
| University Total               | 90    | 130                       | 35       | 9                                  | 264                 | 57                                         | 498            | 1987                |

#### Tenure System Faculty, 1989-98









#### Tenure System Faculty, 1989-98 Minorities by Ethnic ID





de la





Tenure System Faculty by Rank, 1989-98









#### Tenure System Faculty by Rank, 1989-98 Women





È





#### Tenure System Faculty by Rank, 1989-98 Total Minorities









#### Tenure System Faculty by Rank, 1989-98 Black









#### Tenure System Faculty by Rank, 1989-98 Asian/Pacific Islander









18

#### Tenure System Faculty by Rank, 1989-98 Hispanic





ŝ



,



#### Tenure System Faculty by Rank, 1989-98 American Indian/Alaskan Nativé









### Tenure System Faculty by Rank, 1989-98 Persons with Disabilities









| Category                    | Black  | Asian/Pacific<br>Islander | Hispanic    | Amer. Indian/<br>Alaskan Native | Total<br>Minorities | University<br>Total |
|-----------------------------|--------|---------------------------|-------------|---------------------------------|---------------------|---------------------|
| New Hires                   |        |                           |             |                                 |                     |                     |
| Men<br>Women                | 1<br>5 | 0<br>0                    | 0<br>0