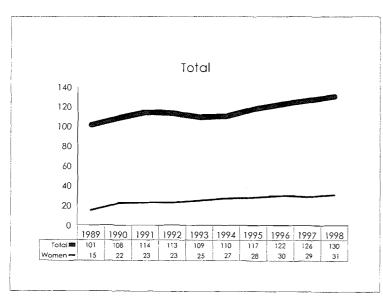

## Academic Human Resources/Executive Management

#### Summary

Comparison to Fall 1998 Fall 1997 % of Total % of Total # # Population Population Academic Workforce + 90 4174 Minorities 653 15.6% + 28 +0.3% Black 209 5.0% + 8 +0.1%Asian/Pacific Islander 8.1% + 0.2% 340 + 16 Hispanic 82 2.0% +2 - 0 -Amer. Indian/Alaskan Native 22 0.5% +2 - 0 -Women 1521 36.4% + 117 + 2.0% Tenure System Faculty 1987 - 1 Minorities 264 13.3% + 0.4% + 7 Black 90 4.5% + 1 - 0 -Asian/Pacific Islander 130 6.5% + 4 + 0.2% Hispanic 35 1.8% + ] + 0.1% Amer. Indian/Alaskan Native 0.5% 9 + 0.1% + 1 Women 498 25.1% + 24 + 1.3%