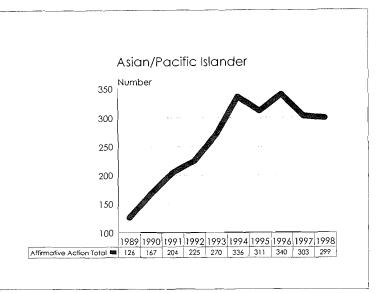

**Black:** A person having origins in any of the black racial groups of Africa, but not Hispanic.

**Asian or Pacific Islander:** A person having origins in any of the original peoples of the Far East, Southeast Asia, the Indian subcontinent, or the Pacific Islands.