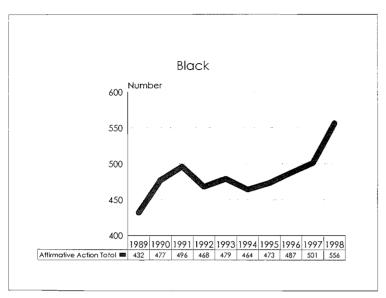

**Black:** A person having origins in any of the black racial groups of Africa, but not Hispanic.

**Asian or Pacific Islander:** A person having origins in any of the original peoples of the Far East, Southeast Asia, the Indian subcontinent, or the Pacific Islands.