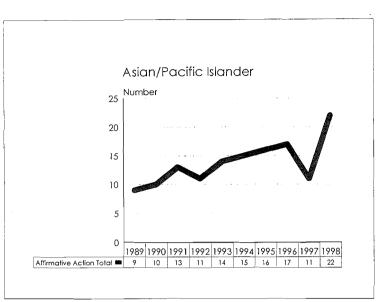

**Black:** A person having origins in any of the black racial groups of Africa, but not Hispanic.

**Asian or Pacific Islander:** A person having origins in any of the original peoples of the Far East, Southeast Asia, the Indian subcontinent, or the Pacific Islands.