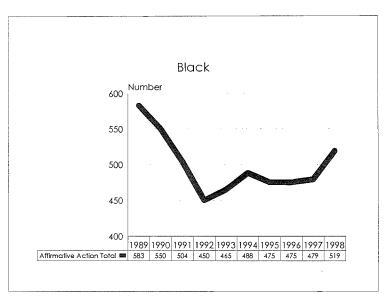

#### Summary

Comparison to Fall 1998 Fall 1997 % of Total % of Total # # Population Population Academic Workforce + 90 4174 Minorities 653 15.6% + 28 +0.3% Black 209 5.0% + 8 +0.1%Asian/Pacific Islander 8.1% + 0.2% 340 + 16 Hispanic 82 2.0% +2 - 0 -Amer. Indian/Alaskan Native 22 0.5% +2 - 0 -Women 1521 36.4% + 117 + 2.0% Tenure System Faculty 1987 - 1 Minorities 264 13.3% + 0.4% + 7 Black 90 4.5% + 1 - 0 -Asian/Pacific Islander 130 6.5% + 4 + 0.2% Hispanic 35 1.8% + ] + 0.1% Amer. Indian/Alaskan Native 0.5% 9 + 0.1% + 1 Women 498 25.1% + 24 + 1.3%