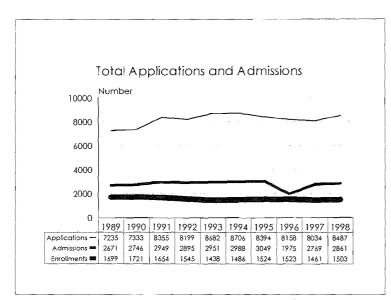

The 1997-98 Annual Report on Affirmative Action Data is prepared to meet reporting Affirmative Action Data Report requirements of the Office of Federal Contract Compliance Programs and to provide updates on progress to the MSU Board of Trustees. The Report contains ten year trend data in charts, graphs and tables which illustrate changes in greas of employment and enrollment as they relate to women, minorities and persons with disabilities.