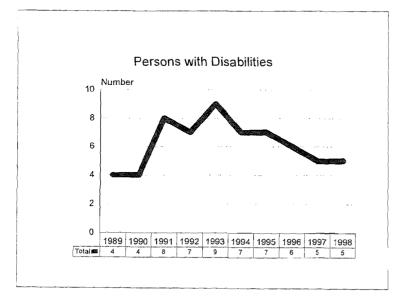

|                     |

é.

Support Staff Workforce, 1989-98









#### Support Staff Workforce, 1989-98 Minorities by Ethnic ID





ŝ





Officials & Managers, 1989-98









#### Officials & Managers, 1989-98 Minorities by Ethnic ID





ŝ





Professional Workforce, 1989-98

ŝ









#### Professional Workforce, 1989-98 Minorities by Ethnic ID





ł





۵

Clerical Workforce, 1989-98

ŧ









46

#### Clerical Workforce, 1989-98 Minorities by Ethnic ID









Technical Workforce, 1989-98

ŝ









#### Technical Workforce, 1989-98 Minorities by Ethnic ID





8





Service/Maintenance Workforce, 1989-98









#### Service/Maintenance Workforce, 1989-98 Minorities by Ethnic ID









Skilled Trades Workforce, 1989-98

ł









#### Skilled Trades Workforce, 1989-98 Minorities by Ethnic ID





Ê.





.

ŝ

54

### Student Human Resources

### Summary

|                             | Fal  | 1 1998                   | Comparison to<br>Fall 1997 |                          |  |
|-----------------------------|------|--------------------------|----------------------------|--------------------------|--|
|                             | #    | % of Total<br>Population | #                          | % of Total<br>Population |  |
|                             |      |                          |                            |                          |  |
| Graduate Assistants         | 3177 |                          | + 81                       |                          |  |
| Minorities                  | 416  | 13.1