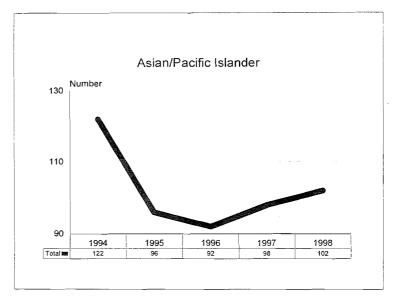

**Black:** A person having origins in any of the black racial groups of Africa, but not Hispanic.

**Asian or Pacific Islander:** A person having origins in any of the original peoples of the Far East, Southeast Asia, the Indian subcontinent, or the Pacific Islands.