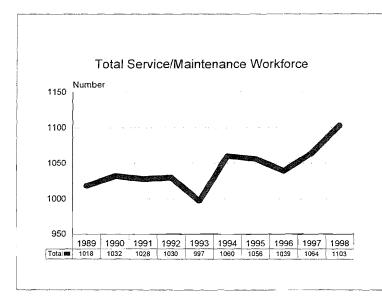

## Michigan State University Fall 1998 Employment Profile -- Numbers

| Category                          | Black | /Pacific<br>nder | Hispanic _ | Amer. Indian/<br>Àlaskan<br>Native | Total<br>Minorities | Total Persons<br>with<br>Disabilities | Total<br>Women | Total<br>University<br>Population |
|-----------------------------------|-------|------------------|------------|------------------------------------|---------------------|---------------------------------------|----------------|-----------------------------------|
| Academic Human<br>Resources       |       |                  |            |                                    |                     |                                       |                |                                   |
| Tenure System Faculty             | 90    | 130              | 35         | 9                                  | 264                 | 57                                    | 498            | 1987                              |
| Continuing Staff                  | 39    | 16               | 8          | 4                                  | 67                  | 16                                    | 330            | 665                               |
| Temporary Faculty                 | 32    | 49               | 14         | 3                                  | 98                  | 7                                     | 280            | 624                               |
| Temporary Staff                   | 48    | 145              | 25         | 6                                  | 224                 | 16                                    | 413            | 898                               |
| Total Academic<br>Human Resources | 209   | 340              | 82         | 22                                 | 653                 | 96                                    | 1521           | 4174                              |
| Support Human<br>Resources        |       |                  |            |                                    |                     |                                       |                |                                   |
| Officials & Managers              | 41    | 13               | 7          | 6                                  | 67                  | 14                                    | 414            | 707                               |
| Professionals                     | 75    | 46               | 35         | 6                                  | 162                 | 25                                    | 838            | 1465                              |
| Clerical                          | 99    | 17               | 90         | 16                                 | 222                 | 33                                    | 1493           | 1553                              |
| Technical                         | 23    | . <b>1.1</b> .   | 6          | 2                                  | 42                  | 4                                     | 299            | 408                               |
| Service/Maintenance               | 150   | 9                | 102        | 7.                                 | 268                 | 38                                    | 597            | 1103                              |
| Skilled Trades                    | 10    | 1                | 9          | 5                                  | 25                  | 5                                     | 29             | 266                               |
| Total Support<br>Human Resources  | 398   | 97               | 249        | 42                                 | 786                 | 119                                   | 3670           | 5502                              |
| University Total                  | 607   | 437              | 331        | 64                                 | 1 <b>439</b>        | 215                                   | 5191           | 9676                              |

### Michigan State University Fall 1998 Employment Profile – Percentages

| Category                          | Black        | Asian/Pacific<br>Islander | Hispanic | Amer. Indian/<br>Alaskan<br>Native | Total<br>Minorities | Total Persons<br>with<br>Disabilities | Total<br>Women | Total<br>University<br>Population |
|-----------------------------------|--------------|---------------------------|----------|------------------------------------|---------------------|---------------------------------------|----------------|-----------------------------------|
| Academic Human<br>Resources       |              |                           |          |                                    |                     |                                       | :              |                                   |
| Tenure System Faculty             | 4.5%         | 6.5%                      | 1.8%     | 0.5%                               | 13.3%               | 2.9%                                  | 25.1%          | 1987                              |
| Continuing Staff                  | 5.9%         | 2.4%                      | 1.2%     | 0.6%                               | 10.1%               | 2.4%                                  | 49.6%          | 665                               |
| Temporary Faculty                 | 5.1%         | 7.9%                      | 2.2%     | 0.5%                               | 15.7%               | 1.1%                                  | 44.9%          | 624                               |
| Temporary Staff                   | 5.3%         | 16.1%                     | 2.8%     | 0.7%                               | 24.9%               | 1.8%                                  | 46.0%          | 898                               |
| Total Academic<br>Human Resources | 5.0%         | 8.1%                      | 2.0%     | 0.5%                               | 15.6%               | 2.3%                                  | 36.4%          | 4174                              |
| Support Human<br>Resources        | 12           |                           |          |                                    |                     |                                       |                |                                   |
| Officials & Managers              | 5.8%         | 1.8%                      | 1.0%     | 0.8%                               | 9.5%                | 2.0%                                  | 58.6%          | 707                               |
| Professionals                     | 5.1%         | 3.1%                      | 2.4%     | 0.4%                               | 11.1%               | 1.7%                                  | 57.2%          | 1465                              |
| Clerical                          | 6.4%         | 1.1%                      | 5.8%     | 1.0%                               | 14.3%               | 2.1%                                  | 96.1%          | 1553                              |
| Technical                         | 5.6%         | 2.7%                      | 1.5%     | 0.5%                               | 10.3%               | 1.0%                                  | 73.3%          | 408                               |
| Service/Maintenance               | 13.6%        | 0.8%                      | 9.2%     | 0.6%                               | 24.3%               | 3.4%                                  | 54.1%          | 1103                              |
| Skilled Trades                    | 3.8%         | 0.4%                      | 3.4%     | 1.9%                               | 9.4%                | 1.9%                                  | 10.9%          | 266                               |
| Total Support<br>Human Resources  | <b>7.2</b> % | 1.8%                      | 4.5%     | 0.8%                               | 14.3%               | 2.2%                                  | 66.7%          | 5502                              |
| University Total                  | <b>6.3</b> % | 4.5%                      | 3.4%     | 0.7%                               | 1 <b>4.9</b> %      | 2.2%                                  | 53.6%          | 9676                              |