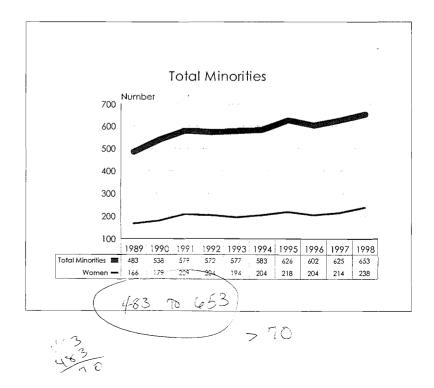

## Michigan State University Fall 1998 Employment Profile -- Numbers

| Category                          | Black | /Pacific<br>nder | Hispanic _ | Amer. Indian/<br>Àlaskan<br>Native | Total<br>Minorities | Total Persons<br>with<br>Disabilities | Total<br>Women | Total<br>University<br>Population |
|-----------------------------------|-------|------------------|------------|------------------------------------|---------------------|---------------------------------------|----------------|-----------------------------------|
| Academic Human<br>Resources       |       |                  |            |                                    |                     |                                       |                |                                   |
| Tenure System Faculty             | 90    | 130              | 35         | 9                                  | 264                 | 57                                    | 498            | 1987                              |
| Continuing Staff                  | 39    | 16               | 8          | 4                                  | 67                  | 16                                    | 330            | 665                               |
| Temporary Faculty                 | 32    | 49               | 14         | 3                                  | 98                  | 7                                     | 280            | 624                               |
| Temporary Staff                   | 48    | 145              | 25         | 6                                  | 224                 | 16                                    | 413            | 898                               |
| Total Academic<br>Human Resources | 209   | 340              | 82         | 22                                 | 653                 | 96                                    | 1521           | 4174                              |
| Support Human<br>Resources        |       |                  |            |                                    |                     |                                       |                |                                   |
| Officials & Managers              | 41    | 13               | 7          | 6                                  | 67                  | 14                                    | 414            | 707                               |
| Professionals                     | 75    | 46               | 35         | 6                                  | 162                 | 25                                    | 838            | 1465                              |
| Clerical                          | 99    | 17               | 90         | 16                                 | 222                 | 33                                    | 1493           | 1553                              |
| Technical                         | 23    | . <b>1.1</b> .   | 6          | 2                                  | 42                  | 4                                     | 299            | 408                               |
| Service/Maintenance               | 150   | 9                | 102        | 7.                                 | 268                 | 38                                    | 597            | 1103                              |
| Skilled Trades                    | 10    | 1                | 9          | 5                                  | 25                  | 5                                     | 29             | 266                               |
| Total Support<br>Human Resources  | 398   | 97               | 249        | 42                                 | 786                 | 119                                   | 3670           | 5502                              |
| University Total                  | 607   | 437              | 331        | 64                                 | 1 <b>439</b>        | 215                                   | 5191           | 9676                              |

#### Summary

Comparison to Fall 1998 Fall 1997 % of Total % of Total # # Population Population Academic Workforce + 90 4174 Minorities 653 15.6% + 28 +0.3% Black 209 5.0% + 8 +0.1%Asian/Pacific Islander 8.1% + 0.2% 340 + 16 Hispanic 82 2.0% +2 - 0 -Amer. Indian/Alaskan Native 22 0.5% +2 - 0 -Women 1521 36.4% + 117 + 2.0% Tenure System Faculty 1987 - 1 Minorities 264 13.3% + 0.4% + 7 Black 90 4.5% + 1 - 0 -Asian/Pacific Islander 130 6.5% + 4 + 0.2% Hispanic 35 1.8% + ] + 0.1% Amer. Indian/Alaskan Native 0.5% 9 + 0.1% + 1 Women 498 25.1% + 24 + 1.3%