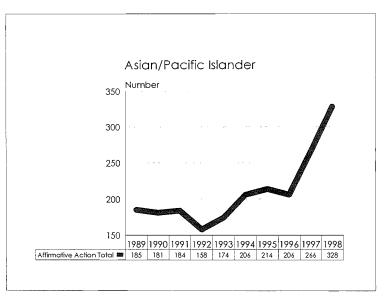

#### Summary

Comparison to Fall 1998 Fall 1997 % of Total % of Total # # Population Population Academic Workforce + 90 4174 Minorities 653 15.6% + 28 +0.3% Black 209 5.0% + 8 +0.1%Asian/Pacific Islander 8.1% + 0.2% 340 + 16 Hispanic 82 2.0% +2 - 0 -Amer. Indian/Alaskan Native 22 0.5% +2 - 0 -Women 1521 36.4% + 117 + 2.0% Tenure System Faculty 1987 - 1 Minorities 264 13.3% + 0.4% + 7 Black 90 4.5% + 1 - 0 -Asian/Pacific Islander 130 6.5% + 4 + 0.2% Hispanic 35 1.8% + ] + 0.1% Amer. Indian/Alaskan Native 0.5% 9 + 0.1% + 1 Women 498 25.1% + 24 + 1.3%