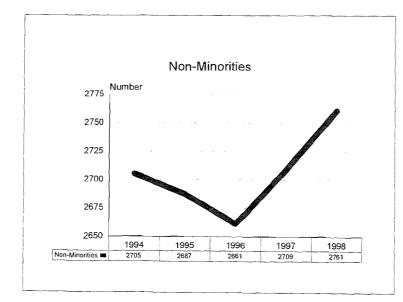

#### Summary

Comparison to Fall 1998 Fall 1997 % of Total % of Total # # Population Population Academic Workforce + 90 4174 Minorities 653 15.6% + 28 +0.3% Black 209 5.0% + 8 +0.1%Asian/Pacific Islander 8.1% + 0.2% 340 + 16 Hispanic 82 2.0% +2 - 0 -Amer. Indian/Alaskan Native 22 0.5% +2 - 0 -Women 1521 36.4% + 117 + 2.0% Tenure System Faculty 1987 - 1 Minorities 264 13.3% + 0.4% + 7 Black 90 4.5% + 1 - 0 -Asian/Pacific Islander 130 6.5% + 4 + 0.2% Hispanic 35 1.8% + ] + 0.1% Amer. Indian/Alaskan Native 0.5% 9 + 0.1% + 1 Women 498 25.1% + 24 + 1.3%