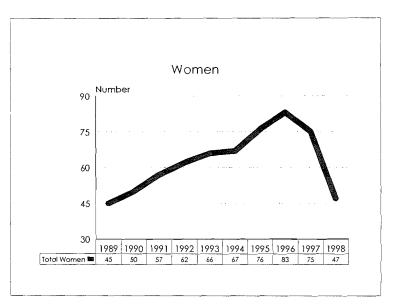

#### Summary

Comparison to Fall 1998 Fall 1997 % of Total % of Total # # Population Population Academic Workforce + 90 4174 Minorities 653 15.6% + 28 +0.3% Black 209 5.0% + 8 +0.1%Asian/Pacific Islander 8.1% + 0.2% 340 + 16 Hispanic 82 2.0% +2 - 0 -Amer. Indian/Alaskan Native 22 0.5% +2 - 0 -Women 1521 36.4% + 117 + 2.0% Tenure System Faculty 1987 - 1 Minorities 264 13.3% + 0.4% + 7 Black 90 4.5% + 1 - 0 -Asian/Pacific Islander 130 6.5% + 4 + 0.2% Hispanic 35 1.8% + ] + 0.1% Amer. Indian/Alaskan Native 0.5% 9 + 0.1% + 1 Women 498 25.1% + 24 + 1.3%