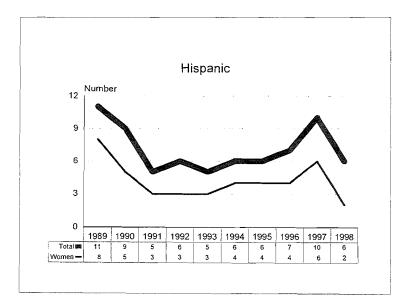

## Michigan State University Fall 1998 Employment Profile -- Numbers

| Category                          | Black | /Pacific<br>nder | Hispanic _ | Amer. Indian/<br>Àlaskan<br>Native | Total<br>Minorities | Total Persons<br>with<br>Disabilities | Total<br>Women | Total<br>University<br>Population |
|-----------------------------------|-------|------------------|------------|------------------------------------|---------------------|---------------------------------------|----------------|-----------------------------------|
| Academic Human<br>Resources       |       |                  |            |                                    |                     |                                       |                |                                   |
| Tenure System Faculty             | 90    | 130              | 35         | 9                                  | 264                 | 57                                    | 498            | 1987                              |
| Continuing Staff                  | 39    | 16               | 8          | 4                                  | 67                  | 16                                    | 330            | 665                               |
| Temporary Faculty                 | 32    | 49               | 14         | 3                                  | 98                  | 7                                     | 280            | 624                               |
| Temporary Staff                   | 48    | 145              | 25         | 6                                  | 224                 | 16                                    | 413            | 898                               |
| Total Academic<br>Human Resources | 209   | 340              | 82         | 22                                 | 653                 | 96                                    | 1521           | 4174                              |
| Support Human<br>Resources        |       |                  |            |                                    |                     |                                       |                |                                   |
| Officials & Managers              | 41    | 13               | 7          | 6                                  | 67                  | 14                                    | 414            | 707                               |
| Professionals                     | 75    | 46               | 35         | 6                                  | 162                 | 25                                    | 838            | 1465                              |
| Clerical                          | 99    | 17               | 90         | 16                                 | 222                 | 33                                    | 1493           | 1553                              |
| Technical                         | 23    | . <b>1.1</b> .   | 6          | 2                                  | 42                  | 4                                     | 299            | 408                               |
| Service/Maintenance               | 150   | 9                | 102        | 7.                                 | 268                 | 38                                    | 597            | 1103                              |
| Skilled Trades                    | 10    | 1                | 9          | 5                                  | 25                  | 5                                     | 29             | 266                               |
| Total Support<br>Human Resources  | 398   | 97               | 249        | 42                                 | 786                 | 119                                   | 3670           | 5502                              |
| University Total                  | 607   | 437              | 331        | 64                                 | 1 <b>439</b>        | 215                                   | 5191           | 9676                              |

### Michigan State University Fall 1998 Employment Profile – Percentages

| Category                          | Black        | Asian/Pacific<br>Islander | Hispanic | Amer. Indian/<br>Alaskan<br>Native | Total<br>Minorities | Total Persons<br>with<br>Disabilities | Total<br>Women | Total<br>University<br>Population |
|-----------------------------------|--------------|---------------------------|----------|------------------------------------|---------------------|---------------------------------------|----------------|-----------------------------------|
| Academic Human<br>Resources       |              |                           |          |                                    |                     |                                       | :              |                                   |
| Tenure System Faculty             | 4.5%         | 6.5%                      | 1.8%     | 0.5%                               | 13.3%               | 2.9%                                  | 25.1%          | 1987                              |
| Continuing Staff                  | 5.9%         | 2.4%                      | 1.2%     | 0.6%                               | 10.1%               | 2.4%                                  | 49.6%          | 665                               |
| Temporary Faculty                 | 5.1%         | 7.9%                      | 2.2%     | 0.5%                               | 15.7%               | 1.1%                                  | 44.9%          | 624                               |
| Temporary Staff                   | 5.3%         | 16.1%                     | 2.8%     | 0.7%                               | 24.9%               | 1.8%                                  | 46.0%          | 898                               |
| Total Academic<br>Human Resources | 5.0%         | 8.1%                      | 2.0%     | 0.5%                               | 15.6%               | 2.3%                                  | 36.4%          | 4174                              |
| Support Human<br>Resources        | 12           |                           |          |                                    |                     |                                       |                |                                   |
| Officials & Managers              | 5.8%         | 1.8%                      | 1.0%     | 0.8%                               | 9.5%                | 2.0%                                  | 58.6%          | 707                               |
| Professionals                     | 5.1%         | 3.1%                      | 2.4%     | 0.4%                               | 11.1%               | 1.7%                                  | 57.2%          | 1465                              |
| Clerical                          | 6.4%         | 1.1%                      | 5.8%     | 1.0%                               | 14.3%               | 2.1%                                  | 96.1%          | 1553                              |
| Technical                         | 5.6%         | 2.7%                      | 1.5%     | 0.5%                               | 10.3%               | 1.0%                                  | 73.3%          | 408                               |
| Service/Maintenance               | 13.6%        | 0.8%                      | 9.2%     | 0.6%                               | 24.3%               | 3.4%                                  | 54.1%          | 1103                              |
| Skilled Trades                    | 3.8%         | 0.4%                      | 3.4%     | 1.9%                               | 9.4%                | 1.9%                                  | 10.9%          | 266                               |
| Total Support<br>Human Resources  | <b>7.2</b> % | 1.8%                      | 4.5%     | 0.8%                               | 14.3%               | 2.2%                                  | 66.7%          | 5502                              |
| University Total                  | <b>6.3</b> % | 4.5%                      | 3.4%     | 0.7%                               | 1 <b>4.9</b> %      | 2.2%                                  | 53.6%          | 9676                              |