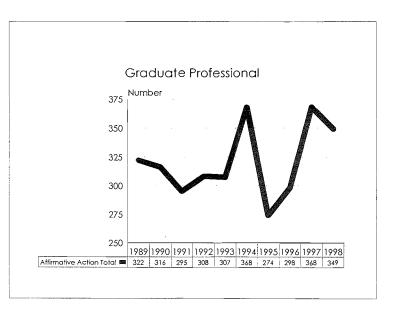

#### Students

| Student Admissions Trends | 65  |
|---------------------------|-----|
| Student Enrollments       | 75  |
| Degrees Conferred         | 113 |