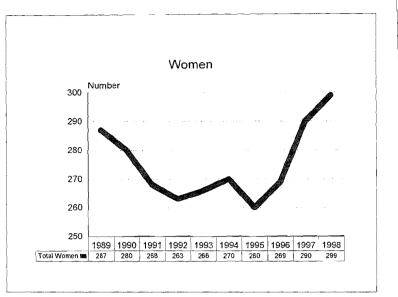

#### Summary

Comparison to Fall 1998 Fall 1997 % of Total % of Total # # Population Population Academic Workforce + 90 4174 Minorities 653 15.6% + 28 +0.3% Black 209 5.0% + 8 +0.1%Asian/Pacific Islander 8.1% + 0.2% 340 + 16 Hispanic 82 2.0% +2 - 0 -Amer. Indian/Alaskan Native 22 0.5% +2 - 0 -Women 1521 36.4% + 117 + 2.0% Tenure System Faculty 1987 - 1 Minorities 264 13.3% + 0.4% + 7 Black 90 4.5% + 1 - 0 -Asian/Pacific Islander 130 6.5% + 4 + 0.2% Hispanic 35 1.8% + ] + 0.1% Amer. Indian/Alaskan Native 0.5% 9 + 0.1% + 1 Women 498 25.1% + 24 + 1.3%