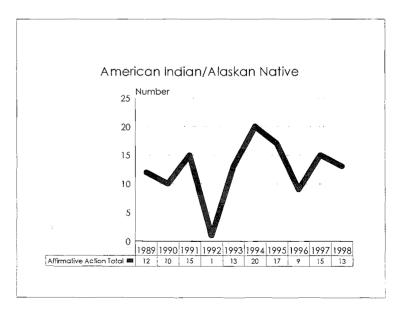

## Michigan State University Fall 1998 Employment Profile -- Numbers

| Category                          | Black | /Pacific<br>nder | Hispanic _ | Amer. Indian/<br>Àlaskan<br>Native | Total<br>Minorities | Total Persons<br>with<br>Disabilities | Total<br>Women | Total<br>University<br>Population |
|-----------------------------------|-------|------------------|------------|------------------------------------|---------------------|---------------------------------------|----------------|-----------------------------------|
| Academic Human<br>Resources       |       |                  |            |                                    |                     |                                       |                |                                   |
| Tenure System Faculty             | 90    | 130              | 35         | 9                                  | 264                 | 57                                    | 498            | 1987                              |
| Continuing Staff                  | 39    | 16               | 8          | 4                                  | 67                  | 16                                    | 330            | 665                               |
| Temporary Faculty                 | 32    | 49               | 14         | 3                                  | 98                  | 7                                     | 280            | 624                               |
| Temporary Staff                   | 48    | 145              | 25         | 6                                  | 224                 | 16                                    | 413            | 898                               |
| Total Academic<br>Human Resources | 209   | 340              | 82         | 22                                 | 653                 | 96                                    | 1521           | 4174                              |
| Support Human<br>Resources        |       |                  |            |                                    |                     |                                       |                |                                   |
| Officials & Managers              | 41    | 13               | 7          | 6                                  | 67                  | 14                                    | 414            | 707                               |
| Professionals                     | 75    | 46               | 35         | 6                                  | 162                 | 25                                    | 838            | 1465                              |
| Clerical                          | 99    | 17               | 90         | 16                                 | 222                 | 33                                    | 1493           | 1553                              |
| Technical                         | 23    | . <b>1.1</b> .   | 6          | 2                                  | 42                  | 4                                     | 299            | 408                               |
| Service/Maintenance               | 150   | 9                | 102        | 7.                                 | 268                 | 38                                    | 597            | 1103                              |
| Skilled Trades                    | 10    | 1                | 9          | 5                                  | 25                  | 5                                     | 29             | 266                               |
| Total Support<br>Human Resources  | 398   | 97               | 249        | 42                                 | 786                 | 119                                   | 3670           | 5502                              |
| University Total                  | 607   | 437              | 331        | 64                                 | 1 <b>439</b>        | 215                                   | 5191           | 9676                              |