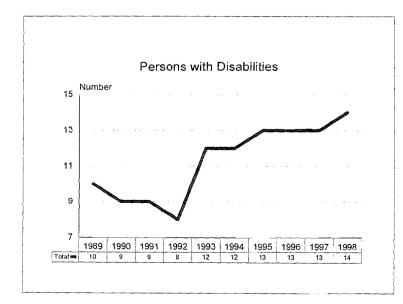

#### Summary

Comparison to Fall 1998 Fall 1997 % of Total % of Total # # Population Population Academic Workforce + 90 4174 Minorities 653 15.6% + 28 +0.3% Black 209 5.0% + 8 +0.1%Asian/Pacific Islander 8.1% + 0.2% 340 + 16 Hispanic 82 2.0% +2 - 0 -Amer. Indian/Alaskan Native 22 0.5% +2 - 0 -Women 1521 36.4% + 117 + 2.0% Tenure System Faculty 1987 - 1 Minorities 264 13.3% + 0.4% + 7 Black 90 4.5% + 1 - 0 -Asian/Pacific Islander 130 6.5% + 4 + 0.2% Hispanic 35 1.8% + ] + 0.1% Amer. Indian/Alaskan Native 0.5% 9 + 0.1% + 1 Women 498 25.1% + 24 + 1.3%