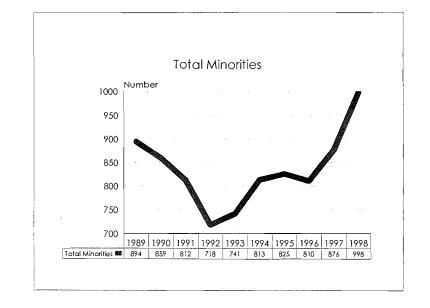

#### Summary

Comparison to Fall 1998 Fall 1997 % of Total % of Total # # Population Population Academic Workforce + 90 4174 Minorities 653 15.6% + 28 +0.3% Black 209 5.0% + 8 +0.1%Asian/Pacific Islander 8.1% + 0.2% 340 + 16 Hispanic 82 2.0% +2 - 0 -Amer. Indian/Alaskan Native 22 0.5% +2 - 0 -Women 1521 36.4% + 117 + 2.0% Tenure System Faculty 1987 - 1 Minorities 264 13.3% + 0.4% + 7 Black 90 4.5% + 1 - 0 -Asian/Pacific Islander 130 6.5% + 4 + 0.2% Hispanic 35 1.8% + ] + 0.1% Amer. Indian/Alaskan Native 0.5% 9 + 0.1% + 1 Women 498 25.1% + 24 + 1.3%