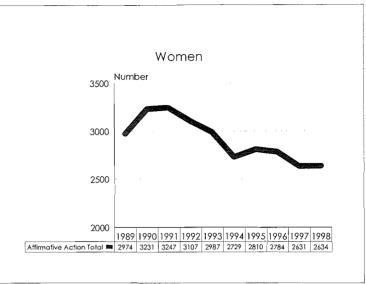

#### College of Human Medicine Minority Student Enrollments by Ethnic ID, 1989-98









# James Madison College Student Enrollment Trends, 1989-98









.

# James Madison College Minority Student Enrollments by Ethnic ID, 1989-98









# College of Natural Science Student Enrollment Trends, 1989-98









# College of Natural Science Minority Student Enrollments by Ethnic ID, 1989-98









#### College of Nursing Student Enrollment Trends, 1989-98









.

College of Nursing Minority Student Enrollments by Ethnic ID, 1989-98









# College of Osteopathic Medicine Student Enrollment Trends, 1989-98









College of Osteopathic Medicine Minority Student Enrollments by Ethnic ID, 1989-98;









# College of Social Science Student Enrollment Trends, 1989-98









.

# College of Social Science Minority Student Enrollments by Ethnic ID, 1989-98









#### College of Veterinary Medicine Student Enrollment Trends, 1989-98









.

College of Veterinary Medicine Minority Student Enrollments by Ethnic ID, 1989-98









No Preference Student Enrollment Trends, 1989-98









No Preference Minority Student Enrollments by Ethnic ID, 1989-98









## Unclassified/Lifelong Education/Post Doctoral Student Enrollment Trends, 1989-98









Unclassified/Lifelong Education/Post Doctoral Minority Student Enrollments by Ethnic ID, 1989-98









112

.

ŝ

# **Degrees Conferred**

# Summary

|                                                                                | 199          | 7-98             | Comparison to<br>1996-97 |