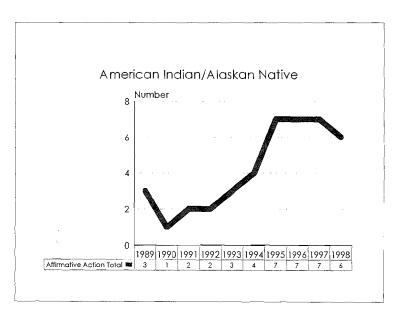

*Hispanic:* A person of Mexican, Puerto Rican, Cuban, Central or South American or other Spanish culture or origin, regardless of race.

American Indian or Alaskan Native: A person having origins in any of the original peoples of North America, and who maintains cultural identification through tribal affiliation or community recognition. (Verification of tribal affiliation is required for support staff.)