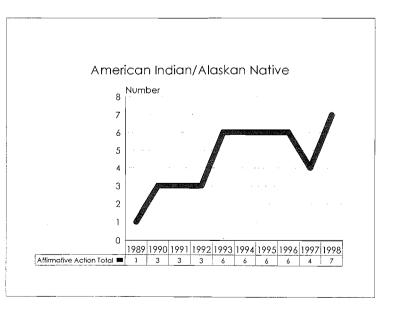

*Hispanic:* A person of Mexican, Puerto Rican, Cuban, Central or South American or other Spanish culture or origin, regardless of race.

American Indian or Alaskan Native: A person having origins in any of the original peoples of North America, and who maintains cultural identification through tribal affiliation or community recognition. (Verification of tribal affiliation is required for support staff.)