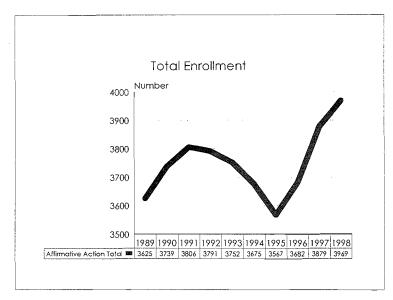

The 1997-98 Annual Report on Affirmative Action Data is prepared to meet reporting Affirmative Action Data Report requirements of the Office of Federal Contract Compliance Programs and to provide updates on progress to the MSU Board of Trustees. The Report contains ten year trend data in charts, graphs and tables which illustrate changes in greas of employment and enrollment as they relate to women, minorities and persons with disabilities.