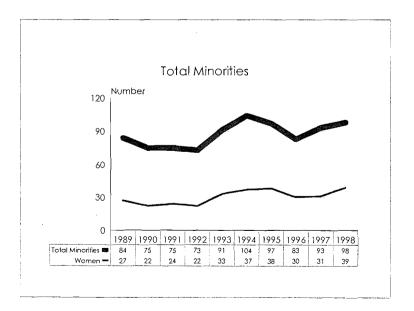

#### Summary

Comparison to Fall 1998 Fall 1997 % of Total % of Total # # Population Population Academic Workforce + 90 4174 Minorities 653 15.6% + 28 +0.3% Black 209 5.0% + 8 +0.1%Asian/Pacific Islander 8.1% + 0.2% 340 + 16 Hispanic 82 2.0% +2 - 0 -Amer. Indian/Alaskan Native 22 0.5% +2 - 0 -Women 1521 36.4% + 117 + 2.0% Tenure System Faculty 1987 - 1 Minorities 264 13.3% + 0.4% + 7 Black 90 4.5% + 1 - 0 -Asian/Pacific Islander 130 6.5% + 4 + 0.2% Hispanic 35 1.8% + ] + 0.1% Amer. Indian/Alaskan Native 0.5% 9 + 0.1% + 1 Women 498 25.1% + 24 + 1.3%