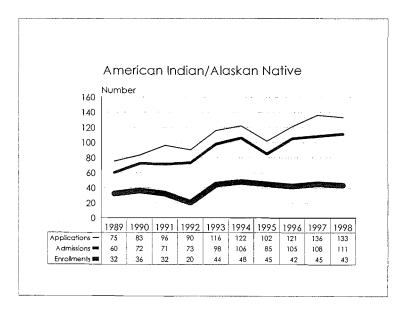

#### Students

| Student Admissions Trends | 65  |
|---------------------------|-----|
| Student Enrollments       | 75  |
| Degrees Conferred         | 113 |