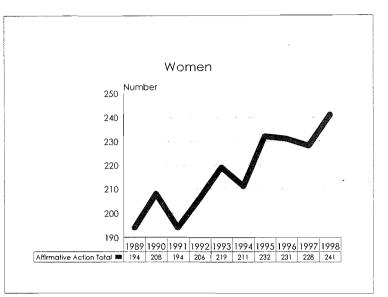

## Michigan State University Fall 1998 Employment Profile -- Numbers

| Category                          | Black | /Pacific<br>nder | Hispanic _ | Amer. Indian/<br>Àlaskan<br>Native | Total<br>Minorities | Total Persons<br>with<br>Disabilities | Total<br>Women | Total<br>University<br>Population |
|-----------------------------------|-------|------------------|------------|------------------------------------|---------------------|---------------------------------------|----------------|-----------------------------------|
| Academic Human<br>Resources       |       |                  |            |                                    |                     |                                       |                |                                   |
| Tenure System Faculty             | 90    | 130              | 35         | 9                                  | 264                 | 57                                    | 498            | 1987                              |
| Continuing Staff                  | 39    | 16               | 8          | 4                                  | 67                  | 16                                    | 330            | 665                               |
| Temporary Faculty                 | 32    | 49               | 14         | 3                                  | 98                  | 7                                     | 280            | 624                               |
| Temporary Staff                   | 48    | 145              | 25         | 6                                  | 224                 | 16                                    | 413            | 898                               |
| Total Academic<br>Human Resources | 209   | 340              | 82         | 22                                 | 653                 | 96                                    | 1521           | 4174                              |
| Support Human<br>Resources        |       |                  |            |                                    |                     |                                       |                |                                   |
| Officials & Managers              | 41    | 13               | 7          | 6                                  | 67                  | 14                                    | 414            | 707                               |
| Professionals                     | 75    | 46               | 35         | 6                                  | 162                 | 25                                    | 838            | 1465                              |
| Clerical                          | 99    | 17               | 90         | 16                                 | 222                 | 33                                    | 1493           | 1553                              |
| Technical                         | 23    | . <b>1.1</b> .   | 6          | 2                                  | 42                  | 4                                     | 299            | 408                               |
| Service/Maintenance               | 150   | 9                | 102        | 7.                                 | 268                 | 38                                    | 597            | 1103                              |
| Skilled Trades                    | 10    | 1                | 9          | 5                                  | 25                  | 5                                     | 29             | 266                               |
| Total Support<br>Human Resources  | 398   | 97               | 249        | 42                                 | 786                 | 119                                   | 3670           | 5502                              |
| University Total                  | 607   | 437              | 331        | 64                                 | 1 <b>439</b>        | 215                                   | 5191           | 9676                              |

### Michigan State University Fall 1998 Employment Profile – Percentages

| Category                          | Black        | Asian/Pacific<br>Islander | Hispanic | Amer. Indian/<br>Alaskan<br>Native | Total<br>Minorities | Total Persons<br>with<br>Disabilities | Total<br>Women | Total<br>University<br>Population |
|-----------------------------------|--------------|---------------------------|----------|------------------------------------|---------------------|---------------------------------------|----------------|-----------------------------------|
| Academic Human<br>Resources       |              |                           |          |                                    |                     |                                       | :              |                                   |
| Tenure System Faculty             | 4.5%         | 6.5%                      | 1.8%     | 0.5%                               | 13.3%               | 2.9%                                  | 25.1%          | 1987                              |
| Continuing Staff                  | 5.9%         | 2.4%                      | 1.2%     | 0.6%                               | 10.1%               | 2.4%                                  | 49.6%          | 665                               |
| Temporary Faculty                 | 5.1%         | 7.9%                      | 2.2%     | 0.5%                               | 15.7%               | 1.1%                                  | 44.9%          | 624                               |
| Temporary Staff                   | 5.3%         | 16.1%                     | 2.8%     | 0.7%                               | 24.9%               | 1.8%                                  | 46.0%          | 898                               |
| Total Academic<br>Human Resources | 5.0%         | 8.1%                      | 2.0%     | 0.5%                               | 15.6%               | 2.3%                                  | 36.4%          | 4174                              |
| Support Human<br>Resources        | 12           |                           |          |                                    |                     |                                       |                |                                   |
| Officials & Managers              | 5.8%         | 1.8%                      | 1.0%     | 0.8%                               | 9.5%                | 2.0%                                  | 58.6%          | 707                               |
| Professionals                     | 5.1%         | 3.1%                      | 2.4%     | 0.4%                               | 11.1%               | 1.7%                                  | 57.2%          | 1465                              |
| Clerical                          | 6.4%         | 1.1%                      | 5.8%     | 1.0%                               | 14.3%               | 2.1%                                  | 96.1%          | 1553                              |
| Technical                         | 5.6%         | 2.7%                      | 1.5%     | 0.5%                               | 10.3%               | 1.0%                                  | 73.3%          | 408                               |
| Service/Maintenance               | 13.6%        | 0.8%                      | 9.2%     | 0.6%                               | 24.3%               | 3.4%                                  | 54.1%          | 1103                              |
| Skilled Trades                    | 3.8%         | 0.4%                      | 3.4%     | 1.9%                               | 9.4%                | 1.9%                                  | 10.9%          | 266                               |
| Total Support<br>Human Resources  | <b>7.2</b> % | 1.8%                      | 4.5%     | 0.8%                               | 14.3%               | 2.2%                                  | 66.7%          | 5502                              |
| University Total                  | <b>6.3</b> % | 4.5%                      | 3.4%     | 0.7%                               | 1 <b>4.9</b> %      | 2.2%                                  | 53.6%          | 9676                              |