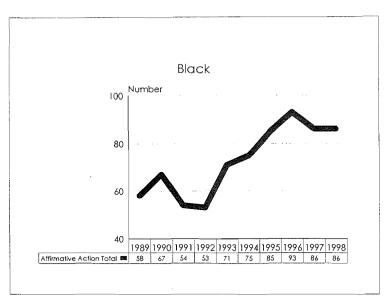

**Black:** A person having origins in any of the black racial groups of Africa, but not Hispanic.

**Asian or Pacific Islander:** A person having origins in any of the original peoples of the Far East, Southeast Asia, the Indian subcontinent, or the Pacific Islands.