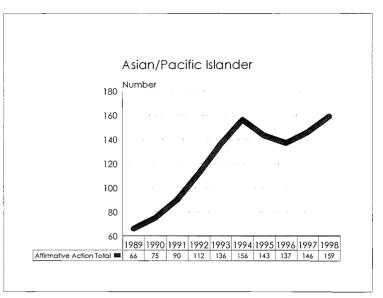

**Black:** A person having origins in any of the black racial groups of Africa, but not Hispanic.

**Asian or Pacific Islander:** A person having origins in any of the original peoples of the Far East, Southeast Asia, the Indian subcontinent, or the Pacific Islands.