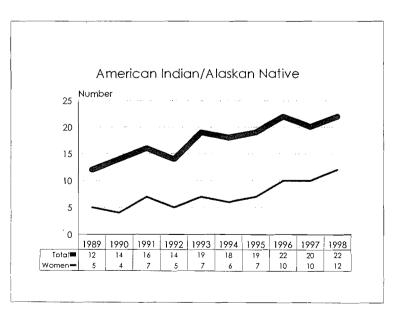

*Hispanic:* A person of Mexican, Puerto Rican, Cuban, Central or South American or other Spanish culture or origin, regardless of race.

American Indian or Alaskan Native: A person having origins in any of the original peoples of North America, and who maintains cultural identification through tribal affiliation or community recognition. (Verification of tribal affiliation is required for support staff.)

## Michigan State University Fall 1998 Employment Profile -- Numbers

| Category                          | Black | /Pacific<br>nder | Hispanic _ | Amer. Indian/<br>Àlaskan<br>Native | Total<br>Minorities | Total Persons<br>with<br>Disabilities | Total<br>Women | Total<br>University<br>Population |
|-----------------------------------|-------|------------------|------------|------------------------------------|---------------------|---------------------------------------|----------------|-----------------------------------|
| Academic Human<br>Resources       |       |                  |            |                                    |                     |                                       |                |                                   |
| Tenure System Faculty             | 90    | 130              | 35         | 9                                  | 264                 | 57                                    | 498            | 1987                              |
| Continuing Staff                  | 39    | 16               | 8          | 4                                  | 67                  | 16                                    | 330            | 665                               |
| Temporary Faculty                 | 32    | 49               | 14         | 3                                  | 98                  | 7                                     | 280            | 624                               |
| Temporary Staff                   | 48    | 145              | 25         | 6                                  | 224                 | 16                                    | 413            | 898                               |
| Total Academic<br>Human Resources | 209   | 340              | 82         | 22                                 | 653                 | 96                                    | 1521           | 4174                              |
| Support Human<br>Resources        |       |                  |            |                                    |                     |                                       |                |                                   |
| Officials & Managers              | 41    | 13               | 7          | 6                                  | 67                  | 14                                    | 414            | 707                               |
| Professionals                     | 75    | 46               | 35         | 6                                  | 162                 | 25                                    | 838            | 1465                              |
| Clerical                          | 99    | 17               | 90         | 16                                 | 222                 | 33                                    | 1493           | 1553                              |
| Technical                         | 23    | . <b>1.1</b> .   | 6          | 2                                  | 42                  | 4                                     | 299            | 408                               |
| Service/Maintenance               | 150   | 9                | 102        | 7.                                 | 268                 | 38                                    | 597            | 1103                              |
| Skilled Trades                    | 10    | 1                | 9          | 5                                  | 25                  | 5                                     | 29             | 266                               |
| Total Support<br>Human Resources  | 398   | 97               | 249        | 42                                 | 786                 | 119                                   | 3670           | 5502                              |
| University Total                  | 607   | 437              | 331        | 64                                 | 1 <b>439</b>        | 215                                   | 5191           | 9676                              |