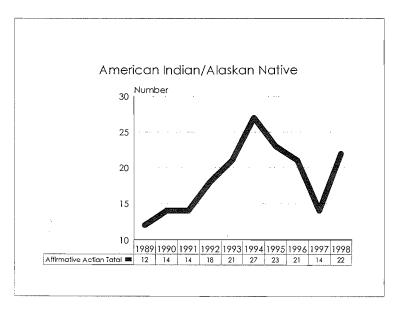

The 1997-98 Annual Report on Affirmative Action Data is prepared to meet reporting Affirmative Action Data Report requirements of the Office of Federal Contract Compliance Programs and to provide updates on progress to the MSU Board of Trustees. The Report contains ten year trend data in charts, graphs and tables which illustrate changes in greas of employment and enrollment as they relate to women, minorities and persons with disabilities.