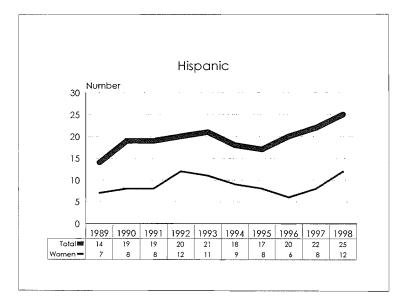

The 1997-98 Annual Report on Affirmative Action Data is prepared to meet reporting Affirmative Action Data Report requirements of the Office of Federal Contract Compliance Programs and to provide updates on progress to the MSU Board of Trustees. The Report contains ten year trend data in charts, graphs and tables which illustrate changes in greas of employment and enrollment as they relate to women, minorities and persons with disabilities.