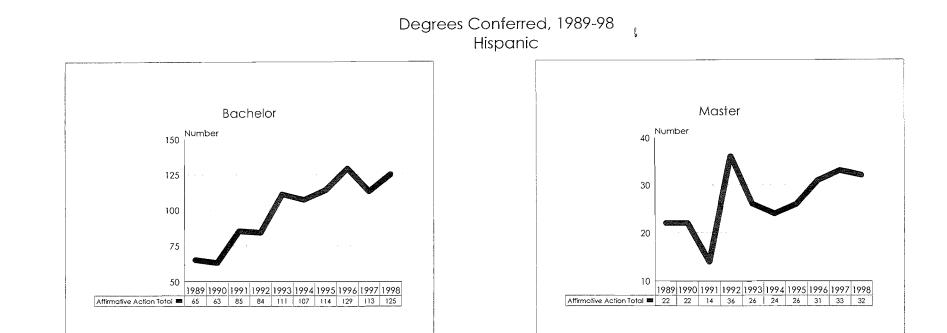

The 1997-98 Annual Report on Affirmative Action Data is prepared to meet reporting Affirmative Action Data Report requirements of the Office of Federal Contract Compliance Programs and to provide updates on progress to the MSU Board of Trustees. The Report contains ten year trend data in charts, graphs and tables which illustrate changes in greas of employment and enrollment as they relate to women, minorities and persons with disabilities.