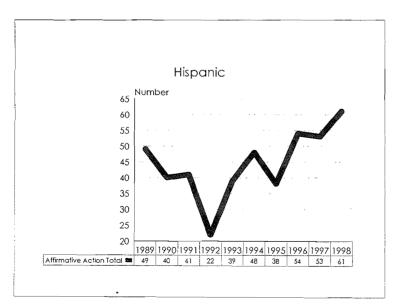

## Michigan State University Fall 1998 Employment Profile -- Numbers

| Category                          | Black | /Pacific<br>nder | Hispanic _ | Amer. Indian/<br>Àlaskan<br>Native | Total<br>Minorities | Total Persons<br>with<br>Disabilities | Total<br>Women | Total<br>University<br>Population |
|-----------------------------------|-------|------------------|------------|------------------------------------|---------------------|---------------------------------------|----------------|-----------------------------------|
| Academic Human<br>Resources       |       |                  |            |                                    |                     |                                       |                |                                   |
| Tenure System Faculty             | 90    | 130              | 35         | 9                                  | 264                 | 57                                    | 498            | 1987                              |
| Continuing Staff                  | 39    | 16               | 8          | 4                                  | 67                  | 16                                    | 330            | 665                               |
| Temporary Faculty                 | 32    | 49               | 14         | 3                                  | 98                  | 7                                     | 280            | 624                               |
| Temporary Staff                   | 48    | 145              | 25         | 6                                  | 224                 | 16                                    | 413            | 898                               |
| Total Academic<br>Human Resources | 209   | 340              | 82         | 22                                 | 653                 | 96                                    | 1521           | 4174                              |
| Support Human<br>Resources        |       |                  |            |                                    |                     |                                       |                |                                   |
| Officials & Managers              | 41    | 13               | 7          | 6                                  | 67                  | 14                                    | 414            | 707                               |
| Professionals                     | 75    | 46               | 35         | 6                                  | 162                 | 25                                    | 838            | 1465                              |
| Clerical                          | 99    | 17               | 90         | 16                                 | 222                 | 33                                    | 1493           | 1553                              |
| Technical                         | 23    | . <b>1.1</b> .   | 6          | 2                                  | 42                  | 4                                     | 299            | 408                               |
| Service/Maintenance               | 150   | 9                | 102        | 7.                                 | 268                 | 38                                    | 597            | 1103                              |
| Skilled Trades                    | 10    | 1                | 9          | 5                                  | 25                  | 5                                     | 29             | 266                               |
| Total Support<br>Human Resources  | 398   | 97               | 249        | 42                                 | 786                 | 119                                   | 3670           | 5502                              |
| University Total                  | 607   | 437              | 331        | 64                                 | 1 <b>439</b>        | 215                                   | 5191           | 9676                              |