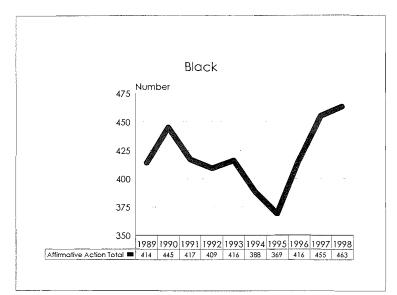

**Black:** A person having origins in any of the black racial groups of Africa, but not Hispanic.

**Asian or Pacific Islander:** A person having origins in any of the original peoples of the Far East, Southeast Asia, the Indian subcontinent, or the Pacific Islands.