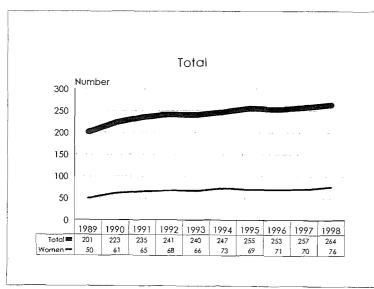

The 1997-98 Annual Report on Affirmative Action Data is prepared to meet reporting Affirmative Action Data Report requirements of the Office of Federal Contract Compliance Programs and to provide updates on progress to the MSU Board of Trustees. The Report contains ten year trend data in charts, graphs and tables which illustrate changes in greas of employment and enrollment as they relate to women, minorities and persons with disabilities.