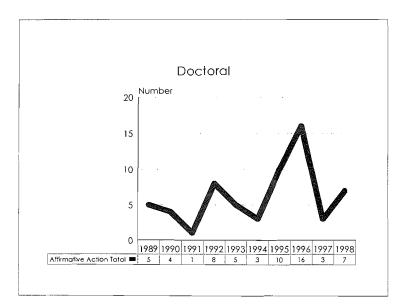

The 1997-98 Annual Report on Affirmative Action Data is prepared to meet reporting Affirmative Action Data Report requirements of the Office of Federal Contract Compliance Programs and to provide updates on progress to the MSU Board of Trustees. The Report contains ten year trend data in charts, graphs and tables which illustrate changes in greas of employment and enrollment as they relate to women, minorities and persons with disabilities.