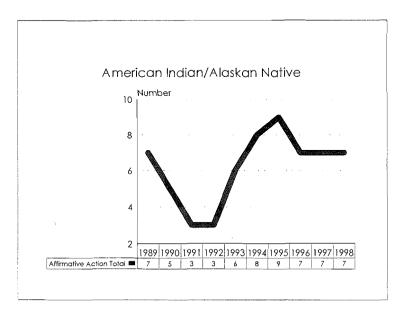

The 1997-98 Annual Report on Affirmative Action Data is prepared to meet reporting Affirmative Action Data Report requirements of the Office of Federal Contract Compliance Programs and to provide updates on progress to the MSU Board of Trustees. The Report contains ten year trend data in charts, graphs and tables which illustrate changes in greas of employment and enrollment as they relate to women, minorities and persons with disabilities.