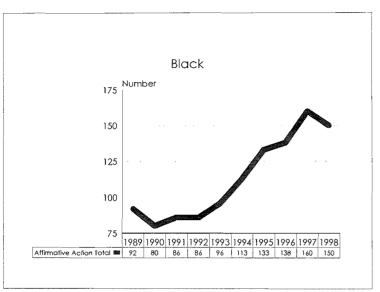

**Black:** A person having origins in any of the black racial groups of Africa, but not Hispanic.

**Asian or Pacific Islander:** A person having origins in any of the original peoples of the Far East, Southeast Asia, the Indian subcontinent, or the Pacific Islands.