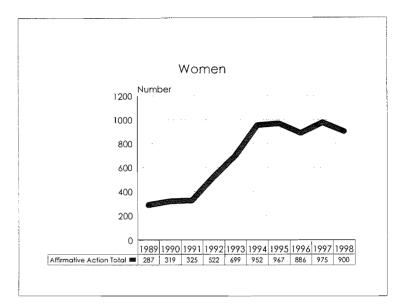

## Michigan State University Fall 1998 Employment Profile -- Numbers

| Category                          | Black | /Pacific<br>nder | Hispanic _ | Amer. Indian/<br>Àlaskan<br>Native | Total<br>Minorities | Total Persons<br>with<br>Disabilities | Total<br>Women | Total<br>University<br>Population |
|-----------------------------------|-------|------------------|------------|------------------------------------|---------------------|---------------------------------------|----------------|-----------------------------------|
| Academic Human<br>Resources       |       |                  |            |                                    |                     |                                       |                |                                   |
| Tenure System Faculty             | 90    | 130              | 35         | 9                                  | 264                 | 57                                    | 498            | 1987                              |
| Continuing Staff                  | 39    | 16               | 8          | 4                                  | 67                  | 16                                    | 330            | 665                               |
| Temporary Faculty                 | 32    | 49               | 14         | 3                                  | 98                  | 7                                     | 280            | 624                               |
| Temporary Staff                   | 48    | 145              | 25         | 6                                  | 224                 | 16                                    | 413            | 898                               |
| Total Academic<br>Human Resources | 209   | 340              | 82         | 22                                 | 653                 | 96                                    | 1521           | 4174                              |
| Support Human<br>Resources        |       |                  |            |                                    |                     |                                       |                |                                   |
| Officials & Managers              | 41    | 13               | 7          | 6                                  | 67                  | 14                                    | 414            | 707                               |
| Professionals                     | 75    | 46               | 35         | 6                                  | 162                 | 25                                    | 838            | 1465                              |
| Clerical                          | 99    | 17               | 90         | 16                                 | 222                 | 33                                    | 1493           | 1553                              |
| Technical                         | 23    | . <b>1.1</b> .   | 6          | 2                                  | 42                  | 4                                     | 299            | 408                               |
| Service/Maintenance               | 150   | 9                | 102        | 7.                                 | 268                 | 38                                    | 597            | 1103                              |
| Skilled Trades                    | 10    | 1                | 9          | 5                                  | 25                  | 5                                     | 29             | 266                               |
| Total Support<br>Human Resources  | 398   | 97               | 249        | 42                                 | 786                 | 119                                   | 3670           | 5502                              |
| University Total                  | 607   | 437              | 331        | 64                                 | 1 <b>439</b>        | 215                                   | 5191           | 9676                              |