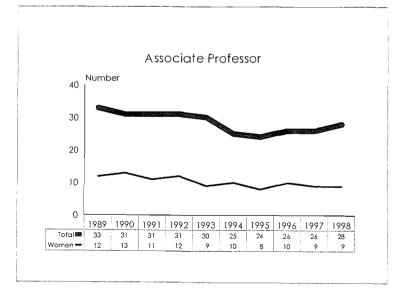

## Academic Human Resources/Executive Management

#### Summary

Comparison to Fall 1998 Fall 1997 % of Total % of Total # # Population Population Academic Workforce + 90 4174 Minorities 653 15.6% + 28 +0.3% Black 209 5.0% + 8 +0.1%Asian/Pacific Islander 8.1% + 0.2% 340 + 16 Hispanic 82 2.0% +2 - 0 -Amer. Indian/Alaskan Native 22 0.5% +2 - 0 -Women 1521 36.4% + 117 + 2.0% Tenure System Faculty 1987 - 1 Minorities 264 13.3% + 0.4% + 7 Black 90 4.5% + 1 - 0 -Asian/Pacific Islander 130 6.5% + 4 + 0.2% Hispanic 35 1.8% + ] + 0.1% Amer. Indian/Alaskan Native 0.5% 9 + 0.1% + 1 Women 498 25.1% + 24 + 1.3%