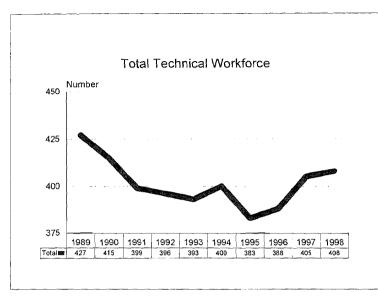

## Michigan State University Fall 1998 Employment Profile -- Numbers

| Category                          | Black | /Pacific<br>nder | Hispanic _ | Amer. Indian/<br>Àlaskan<br>Native | Total<br>Minorities | Total Persons<br>with<br>Disabilities | Total<br>Women | Total<br>University<br>Population |
|-----------------------------------|-------|------------------|------------|------------------------------------|---------------------|---------------------------------------|----------------|-----------------------------------|
| Academic Human<br>Resources       |       |                  |            |                                    |                     |                                       |                |                                   |
| Tenure System Faculty             | 90    | 130              | 35         | 9                                  | 264                 | 57                                    | 498            | 1987                              |
| Continuing Staff                  | 39    | 16               | 8          | 4                                  | 67                  | 16                                    | 330            | 665                               |
| Temporary Faculty                 | 32    | 49               | 14         | 3                                  | 98                  | 7                                     | 280            | 624                               |
| Temporary Staff                   | 48    | 145              | 25         | 6                                  | 224                 | 16                                    | 413            | 898                               |
| Total Academic<br>Human Resources | 209   | 340              | 82         | 22                                 | 653                 | 96                                    | 1521           | 4174                              |
| Support Human<br>Resources        |       |                  |            |                                    |                     |                                       |                |                                   |
| Officials & Managers              | 41    | 13               | 7          | 6                                  | 67                  | 14                                    | 414            | 707                               |
| Professionals                     | 75    | 46               | 35         | 6                                  | 162                 | 25                                    | 838            | 1465                              |
| Clerical                          | 99    | 17               | 90         | 16                                 | 222                 | 33                                    | 1493           | 1553                              |
| Technical                         | 23    | . <b>1.1</b> .   | 6          | 2                                  | 42                  | 4                                     | 299            | 408                               |
| Service/Maintenance               | 150   | 9                | 102        | 7.                                 | 268                 | 38                                    | 597            | 1103                              |
| Skilled Trades                    | 10    | 1                | 9          | 5                                  | 25                  | 5                                     | 29             | 266                               |
| Total Support<br>Human Resources  | 398   | 97               | 249        | 42                                 | 786                 | 119                                   | 3670           | 5502                              |
| University Total                  | 607   | 437              | 331        | 64                                 | 1 <b>439</b>        | 215                                   | 5191           | 9676                              |

### Michigan State University Fall 1998 Employment Profile – Percentages

| Category                          | Black        | Asian/Pacific<br>Islander | Hispanic | Amer. Indian/<br>Alaskan<br>Native | Total<br>Minorities | Total Persons<br>with<br>Disabilities | Total<br>Women | Total<br>University<br>Population |
|-----------------------------------|--------------|---------------------------|----------|------------------------------------|---------------------|---------------------------------------|----------------|-----------------------------------|
| Academic Human<br>Resources       |              |                           |          |                                    |                     |                                       | :              |                                   |
| Tenure System Faculty             | 4.5%         | 6.5%                      | 1.8%     | 0.5%                               | 13.3%               | 2.9%                                  | 25.1%          | 1987                              |
| Continuing Staff                  | 5.9%         | 2.4%                      | 1.2%     | 0.6%                               | 10.1%               | 2.4%                                  | 49.6%          | 665                               |
| Temporary Faculty                 | 5.1%         | 7.9%                      | 2.2%     | 0.5%                               | 15.7%               | 1.1%                                  | 44.9%          | 624                               |
| Temporary Staff                   | 5.3%         | 16.1%                     | 2.8%     | 0.7%                               | 24.9%               | 1.8%                                  | 46.0%          | 898                               |
| Total Academic<br>Human Resources | 5.0%         | 8.1%                      | 2.0%     | 0.5%                               | 15.6%               | 2.3%                                  | 36.4%          | 4174                              |
| Support Human<br>Resources        | 12           |                           |          |                                    |                     |                                       |                |                                   |
| Officials & Managers              | 5.8%         | 1.8%                      | 1.0%     | 0.8%                               | 9.5%                | 2.0%                                  | 58.6%          | 707                               |
| Professionals                     | 5.1%         | 3.1%                      | 2.4%     | 0.4%                               | 11.1%               | 1.7%                                  | 57.2%          | 1465                              |
| Clerical                          | 6.4%         | 1.1%                      | 5.8%     | 1.0%                               | 14.3%               | 2.1%                                  | 96.1%          | 1553                              |
| Technical                         | 5.6%         | 2.7%                      | 1.5%     | 0.5%                               | 10.3%               | 1.0%                                  | 73.3%          | 408                               |
| Service/Maintenance               | 13.6%        | 0.8%                      | 9.2%     | 0.6%                               | 24.3%               | 3.4%                                  | 54.1%          | 1103                              |
| Skilled Trades                    | 3.8%         | 0.4%                      | 3.4%     | 1.9%                               | 9.4%                | 1.9%                                  | 10.9%          | 266                               |
| Total Support<br>Human Resources  | <b>7.2</b> % | 1.8%                      | 4.5%     | 0.8%                               | 14.3%               | 2.2%                                  | 66.7%          | 5502                              |
| University Total                  | <b>6.3</b> % | 4.5%                      | 3.4%     | 0.7%                               | 1 <b>4.9</b> %      | 2.2%                                  | 53.6%          | 9676                              |