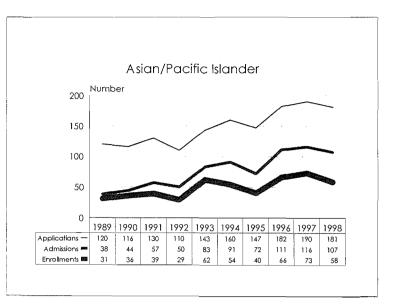

The 1997-98 Annual Report on Affirmative Action Data is prepared to meet reporting Affirmative Action Data Report requirements of the Office of Federal Contract Compliance Programs and to provide updates on progress to the MSU Board of Trustees. The Report contains ten year trend data in charts, graphs and tables which illustrate changes in greas of employment and enrollment as they relate to women, minorities and persons with disabilities.