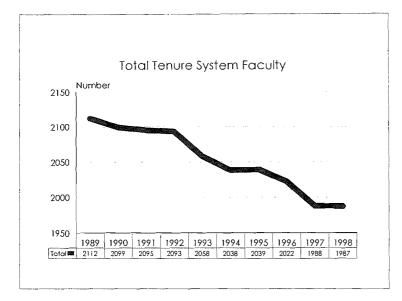

#### Summary

Comparison to Fall 1998 Fall 1997 % of Total % of Total # # Population Population Academic Workforce + 90 4174 Minorities 653 15.6% + 28 +0.3% Black 209 5.0% + 8 +0.1%Asian/Pacific Islander 8.1% + 0.2% 340 + 16 Hispanic 82 2.0% +2 - 0 -Amer. Indian/Alaskan Native 22 0.5% +2 - 0 -Women 1521 36.4% + 117 + 2.0% Tenure System Faculty 1987 - 1 Minorities 264 13.3% + 0.4% + 7 Black 90 4.5% + 1 - 0 -Asian/Pacific Islander 130 6.5% + 4 + 0.2% Hispanic 35 1.8% + ] + 0.1% Amer. Indian/Alaskan Native 0.5% 9 + 0.1% + 1 Women 498 25.1% + 24 + 1.3%