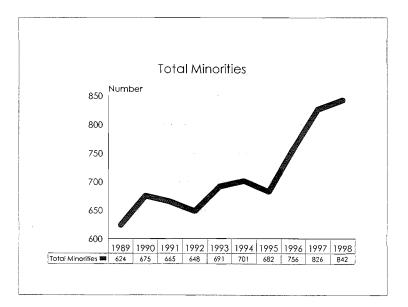

udent Enrollments by Ethnic ID, 1989-98









#### College of Arts & Letters Student Enrollment Trends, 1989-98









# College of Arts & Letters Minority Student Enrollments by Ethnic ID, 1989-98









## Eli Broad College of Business Student Enrollment Trends, 1989-98









#### Eli Broad College of Business Minority Student Enrollments by Ethnic ID, 1989-98









# College of Communication Arts & Sciences Student Enrollment Trends, 1989-98









#### College of Communication Arts & Sciences Minority Student Enrollments by Ethnic ID, 1989-98









# College of Education Student Enrollment Trends, 1989-98









٠

# College of Education Minority Student Enrollments by Ethnic ID, 1989-98









#### College of Engineering Student Enrollment Trends, 1989-98









#### College of Engineering Minority Student Enrollments by Ethnic ID, 1989-98









# College of Human Ecology Student Enrollment Trends, 1989-98









\*

# College of Human Ecology Minority Student Enrollments by Ethnic ID, 1989-98









# College of Human Medicine Student Enrollment Trends, 1989-98









#### College of Human Medicine Minority Student Enrollments by Ethnic ID, 1989-98









# James Madison College Student Enrollment Trends, 1989-98









.

# James Madison College Minority Student Enrollments by Ethnic ID, 1989-98









# College of Natural Science Student Enrollment Trends, 1989-98









# College of Natural Science Minority Student Enrollments by Ethnic ID, 1989-98









#### College of Nursing Student Enrollment Trends, 1989-98