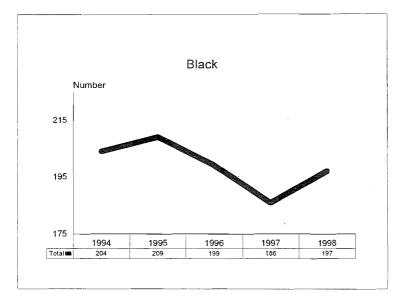

#### Summary

Comparison to Fall 1998 Fall 1997 % of Total % of Total # # Population Population Academic Workforce + 90 4174 Minorities 653 15.6% + 28 +0.3% Black 209 5.0% + 8 +0.1%Asian/Pacific Islander 8.1% + 0.2% 340 + 16 Hispanic 82 2.0% +2 - 0 -Amer. Indian/Alaskan Native 22 0.5% +2 - 0 -Women 1521 36.4% + 117 + 2.0% Tenure System Faculty 1987 - 1 Minorities 264 13.3% + 0.4% + 7 Black 90 4.5% + 1 - 0 -Asian/Pacific Islander 130 6.5% + 4 + 0.2% Hispanic 35 1.8% + ] + 0.1% Amer. Indian/Alaskan Native 0.5% 9 + 0.1% + 1 Women 498 25.1% + 24 + 1.3%