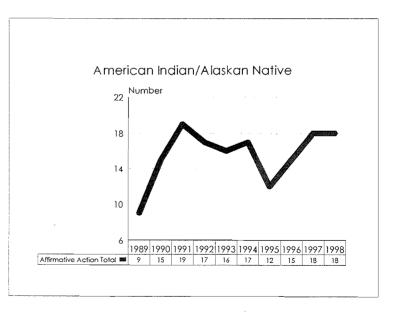

*Hispanic:* A person of Mexican, Puerto Rican, Cuban, Central or South American or other Spanish culture or origin, regardless of race.

American Indian or Alaskan Native: A person having origins in any of the original peoples of North America, and who maintains cultural identification through tribal affiliation or community recognition. (Verification of tribal affiliation is required for support staff.)