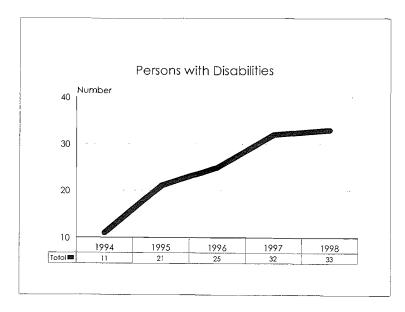

| Persons with disabilities are self-identified by faculty, academic staff, support staff and | Persons with Disabilities |
|---------------------------------------------------------------------------------------------|---------------------------|
| students.                                                                                   |                           |

**Michigan Persons with Disabilities Civil Rights Act:** A determinable physical or mental characteristic of an individual, which may result from disease, injury, congenital condition of birth, or functional disorder, if the characteristic substantially limits one or more major life activities of that individual and is unrelated to the individual's ability to perform the duties of a particular job or position or substantially limits one or more of the major life activities of that individual and is unrelated to the individual's qualifications for employment or promotion.

Americans with Disabilities Act: A person who has a physical or mental impairment that substantially limits one or more major life activities, has a record of such an impairment or is regarded as having such an impairment.