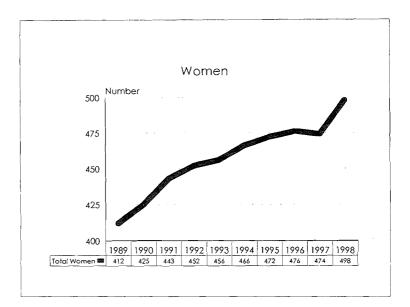

#### Summary

Comparison to Fall 1998 Fall 1997 % of Total % of Total # # Population Population Academic Workforce + 90 4174 Minorities 653 15.6% + 28 +0.3% Black 209 5.0% + 8 +0.1%Asian/Pacific Islander 8.1% + 0.2% 340 + 16 Hispanic 82 2.0% +2 - 0 -Amer. Indian/Alaskan Native 22 0.5% +2 - 0 -Women 1521 36.4% + 117 + 2.0% Tenure System Faculty 1987 - 1 Minorities 264 13.3% + 0.4% + 7 Black 90 4.5% + 1 - 0 -Asian/Pacific Islander 130 6.5% + 4 + 0.2% Hispanic 35 1.8% + ] + 0.1% Amer. Indian/Alaskan Native 0.5% 9 + 0.1% + 1 Women 498 25.1% + 24 + 1.3%