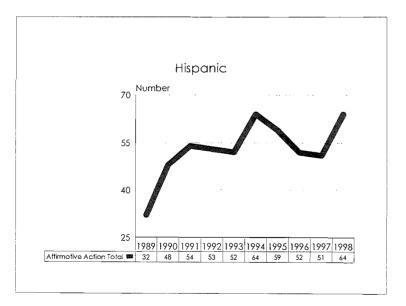

*Hispanic:* A person of Mexican, Puerto Rican, Cuban, Central or South American or other Spanish culture or origin, regardless of race.

American Indian or Alaskan Native: A person having origins in any of the original peoples of North America, and who maintains cultural identification through tribal affiliation or community recognition. (Verification of tribal affiliation is required for support staff.)