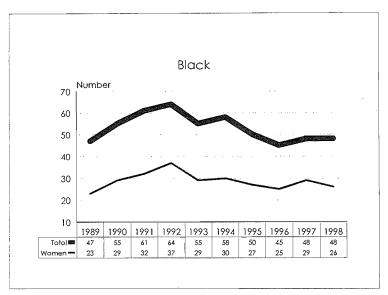

#### Summary

Comparison to Fall 1998 Fall 1997 % of Total % of Total # # Population Population Academic Workforce + 90 4174 Minorities 653 15.6% + 28 +0.3% Black 209 5.0% + 8 +0.1%Asian/Pacific Islander 8.1% + 0.2% 340 + 16 Hispanic 82 2.0% +2 - 0 -Amer. Indian/Alaskan Native 22 0.5% +2 - 0 -Women 1521 36.4% + 117 + 2.0% Tenure System Faculty 1987 - 1 Minorities 264 13.3% + 0.4% + 7 Black 90 4.5% + 1 - 0 -Asian/Pacific Islander 130 6.5% + 4 + 0.2% Hispanic 35 1.8% + ] + 0.1% Amer. Indian/Alaskan Native 0.5% 9 + 0.1% + 1 Women 498 25.1% + 24 + 1.3%