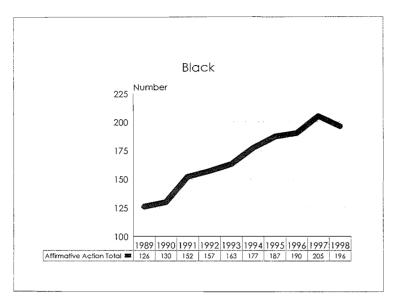

**Black:** A person having origins in any of the black racial groups of Africa, but not Hispanic.

**Asian or Pacific Islander:** A person having origins in any of the original peoples of the Far East, Southeast Asia, the Indian subcontinent, or the Pacific Islands.