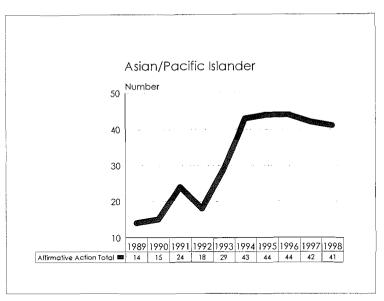

**Black:** A person having origins in any of the black racial groups of Africa, but not Hispanic.

**Asian or Pacific Islander:** A person having origins in any of the original peoples of the Far East, Southeast Asia, the Indian subcontinent, or the Pacific Islands.