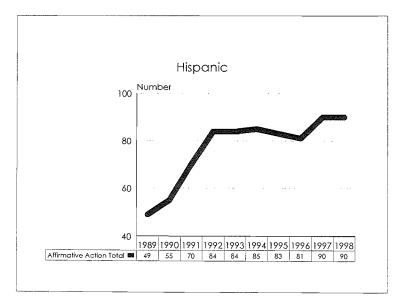

The 1997-98 Annual Report on Affirmative Action Data is prepared to meet reporting Affirmative Action Data Report requirements of the Office of Federal Contract Compliance Programs and to provide updates on progress to the MSU Board of Trustees. The Report contains ten year trend data in charts, graphs and tables which illustrate changes in greas of employment and enrollment as they relate to women, minorities and persons with disabilities.