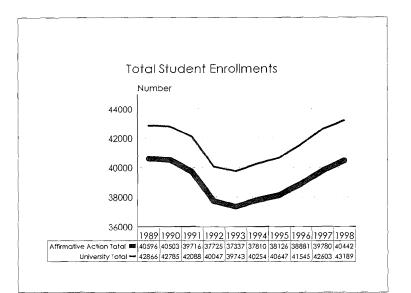

|
| Unclassified/Lifelong<br>Education                        | 95    | 29                        | 33       | 9                                | 166                 | 10                                    | 900                  | 1329                 |
| Affirmative Action Total                                  | 3480  | 1720                      | 1066     | 259                              | 6525                | 603                                   | 21833                | 40442                |
| Plus International<br>Students<br><b>University Total</b> | 3480  | 1720                      | 1066     | 259                              | 6525                | 2<br>605                              | 1094<br><b>22927</b> | 2747<br><b>43189</b> |

#### Student Enrollments, 1989-98









.

#### Student Enrollments, 1989-98 Minorities by Ethnic ID

Black 3600 3400 3200 3000 2800 2600 1989 1990 1991 1992 1993 1994 1995 1996 1997 1998 Affirmative Action Total 
2865 2944 2950 2799 2957 3040 3083 3198 3340 3480



ł





#### College of Agriculture & Natural Resources Student Enrollment Trends, 1989-98









College of Agriculture & Natural Resources Minority Student Enrollments by Ethnic ID, 1989-98









#### College of Arts & Letters Student Enrollment Trends, 1989-98









# College of Arts & Letters Minority Student Enrollments by Ethnic ID, 1989-98









## Eli Broad College of Business Student Enrollment Trends, 1989-98









#### Eli Broad College of Business Minority Student Enrollments by Ethnic ID, 1989-98









# College of Communication A