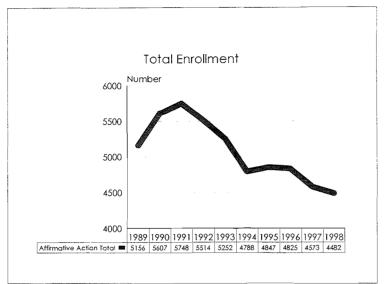

#### College of Human Medicine Minority Student Enrollments by Ethnic ID, 1989-98









# James Madison College Student Enrollment Trends, 1989-98









.

# James Madison College Minority Student Enrollments by Ethnic ID, 1989-98









# College of Natural Science Student Enrollment Trends, 1989-98









# College of Natural Science Minority Student Enrollments by Ethnic ID, 1989-98









#### College of Nursing Student Enrollment Trends, 1989-98









.

College of Nursing Minority Student Enrollments by Ethnic ID, 1989-98









# College of Osteopathic Medicine Student Enrollment Trends, 1989-98









College of Osteopathic Medicine Minority Student Enrollments by Ethnic ID, 1989-98;









# College of Social Science Student Enrollment Trends, 1989-98









.

# College of Social Science Minority Student Enrollments by Ethnic ID, 1989-98









#### College of Veterinary Medicine Student Enrollment Trends, 1989-98









.

College of Veterinary Medicine Minority Student Enrollments by Ethnic ID, 1989-98









No Preference Student Enrollment Trends, 1989-98









No Preference Minority Student Enrollments by Ethnic ID, 1989-98









## Unclassified/Lifelong Education/Post Doctoral Student Enrollment Trends, 1989-98









Unclassified/Lifelong Education/Post Doctoral Minority Student Enrollments by Ethnic ID, 1989-98









112

.

ŝ

# **Degrees Conferred**

# Summary

|                                                                                | 199          | 7-98             | Comparison to<br>1996-97 |