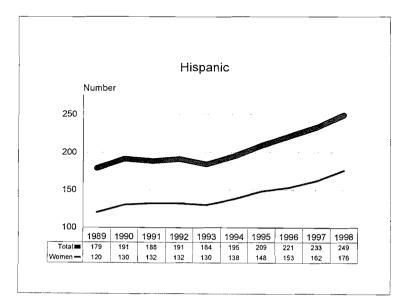

## Michigan State University Fall 1998 Employment Profile -- Numbers

| Category                          | Black | /Pacific<br>nder | Hispanic _ | Amer. Indian/<br>Àlaskan<br>Native | Total<br>Minorities | Total Persons<br>with<br>Disabilities | Total<br>Women | Total<br>University<br>Population |
|-----------------------------------|-------|------------------|------------|------------------------------------|---------------------|---------------------------------------|----------------|-----------------------------------|
| Academic Human<br>Resources       |       |                  |            |                                    |                     |                                       |                |                                   |
| Tenure System Faculty             | 90    | 130              | 35         | 9                                  | 264                 | 57                                    | 498            | 1987                              |
| Continuing Staff                  | 39    | 16               | 8          | 4                                  | 67                  | 16                                    | 330            | 665                               |
| Temporary Faculty                 | 32    | 49               | 14         | 3                                  | 98                  | 7                                     | 280            | 624                               |
| Temporary Staff                   | 48    | 145              | 25         | 6                                  | 224                 | 16                                    | 413            | 898                               |
| Total Academic<br>Human Resources | 209   | 340              | 82         | 22                                 | 653                 | 96                                    | 1521           | 4174                              |
| Support Human<br>Resources        |       |                  |            |                                    |                     |                                       |                |                                   |
| Officials & Managers              | 41    | 13               | 7          | 6                                  | 67                  | 14                                    | 414            | 707                               |
| Professionals                     | 75    | 46               | 35         | 6                                  | 162                 | 25                                    | 838            | 1465                              |
| Clerical                          | 99    | 17               | 90         | 16                                 | 222                 | 33                                    | 1493           | 1553                              |
| Technical                         | 23    | . <b>1.1</b> .   | 6          | 2                                  | 42                  | 4                                     | 299            | 408                               |
| Service/Maintenance               | 150   | 9                | 102        | 7.                                 | 268                 | 38                                    | 597            | 1103                              |
| Skilled Trades                    | 10    | 1                | 9          | 5                                  | 25                  | 5                                     | 29             | 266                               |
| Total Support<br>Human Resources  | 398   | 97               | 249        | 42                                 | 786                 | 119                                   | 3670           | 5502                              |
| University Total                  | 607   | 437              | 331        | 64                                 | 1 <b>439</b>        | 215                                   | 5191           | 9676                              |

### Michigan State University Fall 1998 Employment Profile – Percentages

| Category                          | Black        | Asian/Pacific<br>Islander | Hispanic | Amer. Indian/<br>Alaskan<br>Native | Total<br>Minorities | Total Persons<br>with<br>Disabilities | Total<br>Women | Total<br>University<br>Population |
|-----------------------------------|--------------|---------------------------|----------|------------------------------------|---------------------|---------------------------------------|----------------|-----------------------------------|
| Academic Human<br>Resources       |              |                           |          |                                    |                     |                                       | :              |                                   |
| Tenure System Faculty             | 4.5%         | 6.5%                      | 1.8%     | 0.5%                               | 13.3%               | 2.9%                                  | 25.1%          | 1987                              |
| Continuing Staff                  | 5.9%         | 2.4%                      | 1.2%     | 0.6%                               | 10.1%               | 2.4%                                  | 49.6%          | 665                               |
| Temporary Faculty                 | 5.1%         | 7.9%                      | 2.2%     | 0.5%                               | 15.7%               | 1.1%                                  | 44.9%          | 624                               |
| Temporary Staff                   | 5.3%         | 16.1%                     | 2.8%     | 0.7%                               | 24.9%               | 1.8%                                  | 46.0%          | 898                               |
| Total Academic<br>Human Resources | 5.0%         | 8.1%                      | 2.0%     | 0.5%                               | 15.6%               | 2.3%                                  | 36.4%          | 4174                              |
| Support Human<br>Resources        | 12           |                           |          |                                    |                     |                                       |                |                                   |
| Officials & Managers              | 5.8%         | 1.8%                      | 1.0%     | 0.8%                               | 9.5%                | 2.0%                                  | 58.6%          | 707                               |
| Professionals                     | 5.1%         | 3.1%                      | 2.4%     | 0.4%                               | 11.1%               | 1.7%                                  | 57.2%          | 1465                              |
| Clerical                          | 6.4%         | 1.1%                      | 5.8%     | 1.0%                               | 14.3%               | 2.1%                                  | 96.1%          | 1553                              |
| Technical                         | 5.6%         | 2.7%                      | 1.5%     | 0.5%                               | 10.3%               | 1.0%                                  | 73.3%          | 408                               |
| Service/Maintenance               | 13.6%        | 0.8%                      | 9.2%     | 0.6%                               | 24.3%               | 3.4%                                  | 54.1%          | 1103                              |
| Skilled Trades                    | 3.8%         | 0.4%                      | 3.4%     | 1.9%                               | 9.4%                | 1.9%                                  | 10.9%          | 266                               |
| Total Support<br>Human Resources  | <b>7.2</b> % | 1.8%                      | 4.5%     | 0.8%                               | 14.3%               | 2.2%                                  | 66.7%          | 5502                              |
| University Total                  | <b>6.3</b> % | 4.5%                      | 3.4%     | 0.7%                               | 1 <b>4.9</b> %      | 2.2%                                  | 53.6%          | 9676                              |