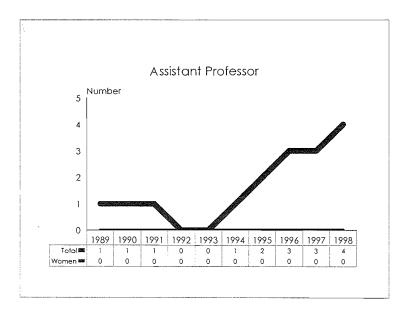

al               | 90    | 130                       | 35       | 9                                  | 264                 | 57                                         | 498            | 1987                |

#### Tenure System Faculty, 1989-98









#### Tenure System Faculty, 1989-98 Minorities by Ethnic ID





de la





Tenure System Faculty by Rank, 1989-98









#### Tenure System Faculty by Rank, 1989-98 Women





È





#### Tenure System Faculty by Rank, 1989-98 Total Minorities









#### Tenure System Faculty by Rank, 1989-98 Black









#### Tenure System Faculty by Rank, 1989-98 Asian/Pacific Islander









18

#### Tenure System Faculty by Rank, 1989-98 Hispanic





ŝ



,



#### Tenure System Faculty by Rank, 1989-98 American Indian/Alaskan Nativé









### Tenure System Faculty by Rank, 1989-98 Persons with Disabilities









| Category                    | Black  | Asian/Pacific<br>Islander | Hispanic    | Amer. Indian/<br>Alaskan Native | Total<br>Minorities | University<br>Total |
|-----------------------------|--------|---------------------------|-------------|---------------------------------|---------------------|---------------------|
| New Hires                   |        |                           |             |                                 |                     |                     |
| Men<br>Women                | 1<br>5 | 0<br>0                    | 0<br>0      | 0<br>0                          | 1<br>5              | 19<br>44            |
| Total New Hires             | 6      | 0                         | 0