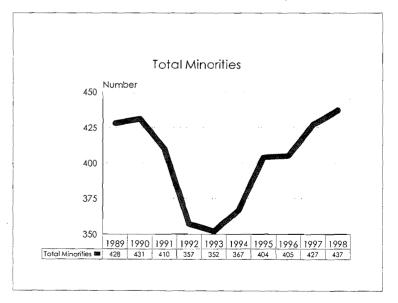

y Ethnic ID

Black 3600 3400 3200 3000 2800 2600 1989 1990 1991 1992 1993 1994 1995 1996 1997 1998 Affirmative Action Total 
2865 2944 2950 2799 2957 3040 3083 3198 3340 3480



ł





#### College of Agriculture & Natural Resources Student Enrollment Trends, 1989-98









College of Agriculture & Natural Resources Minority Student Enrollments by Ethnic ID, 1989-98









#### College of Arts & Letters Student Enrollment Trends, 1989-98









# College of Arts & Letters Minority Student Enrollments by Ethnic ID, 1989-98









## Eli Broad College of Business Student Enrollment Trends, 1989-98









#### Eli Broad College of Business Minority Student Enrollments by Ethnic ID, 1989-98









# College of Communication Arts & Sciences Student Enrollment Trends, 1989-98









#### College of Communication Arts & Sciences Minority Student Enrollments by Ethnic ID, 1989-98









# College of Education Student Enrollment Trends, 1989-98









٠

# College of Education Minority Student Enrollments by Ethnic ID, 1989-98









#### College of Engineering Student Enrollment Trends, 1989-98









#### College of Engineering Minority Student Enrollments by Ethnic ID, 1989-98









# College of Human Ecology Student Enrollment Trends, 1989-98









\*

# College of Human Ecology Minority Student Enrollments by Ethnic ID, 1989-98









# College of Human Medicine Student Enrollment Trends, 1989-98









#### College of Human Medicine Minority Student Enrollments by Ethnic ID, 1989-98









# James Madison College Student Enrollment Trends, 198