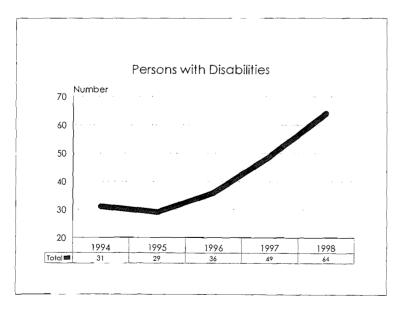

| Persons with disabilities are self-identified by faculty, academic staff, support staff and | Persons with Disabilities |
|---------------------------------------------------------------------------------------------|---------------------------|
| students.                                                                                   |                           |

**Michigan Persons with Disabilities Civil Rights Act:** A determinable physical or mental characteristic of an individual, which may result from disease, injury, congenital condition of birth, or functional disorder, if the characteristic substantially limits one or more major life activities of that individual and is unrelated to the individual's ability to perform the duties of a particular job or position or substantially limits one or more of the major life activities of that individual and is unrelated to the individual's qualifications for employment or promotion.

Americans with Disabilities Act: A person who has a physical or mental impairment that substantially limits one or more major life activities, has a record of such an impairment or is regarded as having such an impairment.