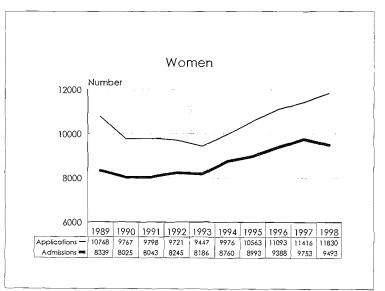

The 1997-98 Annual Report on Affirmative Action Data is prepared to meet reporting Affirmative Action Data Report requirements of the Office of Federal Contract Compliance Programs and to provide updates on progress to the MSU Board of Trustees. The Report contains ten year trend data in charts, graphs and tables which illustrate changes in greas of employment and enrollment as they relate to women, minorities and persons with disabilities.