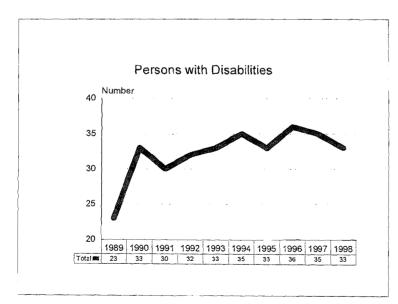

The 1997-98 Annual Report on Affirmative Action Data is prepared to meet reporting Affirmative Action Data Report requirements of the Office of Federal Contract Compliance Programs and to provide updates on progress to the MSU Board of Trustees. The Report contains ten year trend data in charts, graphs and tables which illustrate changes in greas of employment and enrollment as they relate to women, minorities and persons with disabilities.

| Persons with disabilities are self-identified by faculty, academic staff, support staff and | Persons with Disabilities |
|---------------------------------------------------------------------------------------------|---------------------------|
| students.                                                                                   |                           |