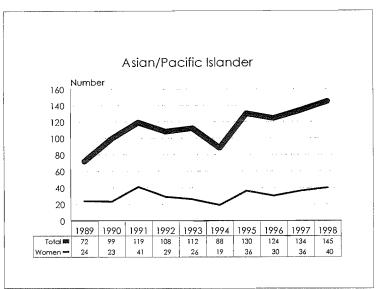

The 1997-98 Annual Report on Affirmative Action Data is prepared to meet reporting Affirmative Action Data Report requirements of the Office of Federal Contract Compliance Programs and to provide updates on progress to the MSU Board of Trustees. The Report contains ten year trend data in charts, graphs and tables which illustrate changes in greas of employment and enrollment as they relate to women, minorities and persons with disabilities.