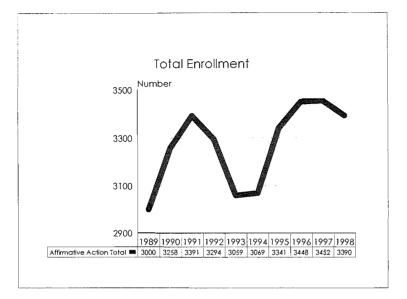

## Michigan State University Fall 1998 Employment Profile -- Numbers

| Category                          | Black | /Pacific<br>nder | Hispanic _ | Amer. Indian/<br>Àlaskan<br>Native | Total<br>Minorities | Total Persons<br>with<br>Disabilities | Total<br>Women | Total<br>University<br>Population |
|-----------------------------------|-------|------------------|------------|------------------------------------|---------------------|---------------------------------------|----------------|-----------------------------------|
| Academic Human<br>Resources       |       |                  |            |                                    |                     |                                       |                |                                   |
| Tenure System Faculty             | 90    | 130              | 35         | 9                                  | 264                 | 57                                    | 498            | 1987                              |
| Continuing Staff                  | 39    | 16               | 8          | 4                                  | 67                  | 16                                    | 330            | 665                               |
| Temporary Faculty                 | 32    | 49               | 14         | 3                                  | 98                  | 7                                     | 280            | 624                               |
| Temporary Staff                   | 48    | 145              | 25         | 6                                  | 224                 | 16                                    | 413            | 898                               |
| Total Academic<br>Human Resources | 209   | 340              | 82         | 22                                 | 653                 | 96                                    | 1521           | 4174                              |
| Support Human<br>Resources        |       |                  |            |                                    |                     |                                       |                |                                   |
| Officials & Managers              | 41    | 13               | 7          | 6                                  | 67                  | 14                                    | 414            | 707                               |
| Professionals                     | 75    | 46               | 35         | 6                                  | 162                 | 25                                    | 838            | 1465                              |
| Clerical                          | 99    | 17               | 90         | 16                                 | 222                 | 33                                    | 1493           | 1553                              |
| Technical                         | 23    | . <b>1.1</b> .   | 6          | 2                                  | 42                  | 4                                     | 299            | 408                               |
| Service/Maintenance               | 150   | 9                | 102        | 7.                                 | 268                 | 38                                    | 597            | 1103                              |
| Skilled Trades                    | 10    | 1                | 9          | 5                                  | 25                  | 5                                     | 29             | 266                               |
| Total Support<br>Human Resources  | 398   | 97               | 249        | 42                                 | 786                 | 119                                   | 3670           | 5502                              |
| University Total                  | 607   | 437              | 331        | 64                                 | 1 <b>439</b>        | 215                                   | 5191           | 9676                              |

### Michigan State University Fall 1998 Employment Profile – Percentages

| Category                          | Black        | Asian/Pacific<br>Islander | Hispanic | Amer. Indian/<br>Alaskan<br>Native | Total<br>Minorities | Total Persons<br>with<br>Disabilities | Total<br>Women | Total<br>University<br>Population |
|-----------------------------------|--------------|---------------------------|----------|------------------------------------|---------------------|---------------------------------------|----------------|-----------------------------------|
| Academic Human<br>Resources       |              |                           |          |                                    |                     |                                       | :              |                                   |
| Tenure System Faculty             | 4.5%         | 6.5%                      | 1.8%     | 0.5%                               | 13.3%               | 2.9%                                  | 25.1%          | 1987                              |
| Continuing Staff                  | 5.9%         | 2.4%                      | 1.2%     | 0.6%                               | 10.1%               | 2.4%                                  | 49.6%          | 665                               |
| Temporary Faculty                 | 5.1%         | 7.9%                      | 2.2%     | 0.5%                               | 15.7%               | 1.1%                                  | 44.9%          | 624                               |
| Temporary Staff                   | 5.3%         | 16.1%                     | 2.8%     | 0.7%                               | 24.9%               | 1.8%                                  | 46.0%          | 898                               |
| Total Academic<br>Human Resources | 5.0%         | 8.1%                      | 2.0%     | 0.5%                               | 15.6%               | 2.3%                                  | 36.4%          | 4174                              |
| Support Human<br>Resources        | 12           |                           |          |                                    |                     |                                       |                |                                   |
| Officials & Managers              | 5.8%         | 1.8%                      | 1.0%     | 0.8%                               | 9.5%                | 2.0%                                  | 58.6%          | 707                               |
| Professionals                     | 5.1%         | 3.1%                      | 2.4%     | 0.4%                               | 11.1%               | 1.7%                                  | 57.2%          | 1465                              |
| Clerical                          | 6.4%         | 1.1%                      | 5.8%     | 1.0%                               | 14.3%               | 2.1%                                  | 96.1%          | 1553                              |
| Technical                         | 5.6%         | 2.7%                      | 1.5%     | 0.5%                               | 10.3%               | 1.0%                                  | 73.3%          | 408                               |
| Service/Maintenance               | 13.6%        | 0.8%                      | 9.2%     | 0.6%                               | 24.3%               | 3.4%                                  | 54.1%          | 1103                              |
| Skilled Trades                    | 3.8%         | 0.4%                      | 3.4%     | 1.9%                               | 9.4%                | 1.9%                                  | 10.9%          | 266                               |
| Total Support<br>Human Resources  | <b>7.2</b> % | 1.8%                      | 4.5%     | 0.8%                               | 14.3%               | 2.2%                                  | 66.7%          | 5502                              |
| University Total                  | <b>6.3</b> % | 4.5%                      | 3.4%     | 0.7%                               | 1 <b>4.9</b> %      | 2.2%                                  | 53.6%          | 9676                              |