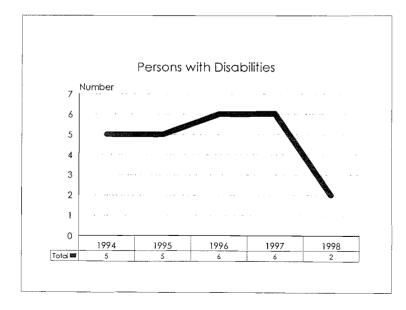

| Persons with disabilities are self-identified by faculty, academic staff, support staff and | Persons with Disabilities |
|---------------------------------------------------------------------------------------------|---------------------------|
| students.                                                                                   |                           |

**Michigan Persons with Disabilities Civil Rights Act:** A determinable physical or mental characteristic of an individual, which may result from disease, injury, congenital condition of birth, or functional disorder, if the characteristic substantially limits one or more major life activities of that individual and is unrelated to the individual's ability to perform the duties of a particular job or position or substantially limits one or more of the major life activities of that individual and is unrelated to the individual's qualifications for employment or promotion.

Americans with Disabilities Act: A person who has a physical or mental impairment that substantially limits one or more major life activities, has a record of such an impairment or is regarded as having such an impairment.