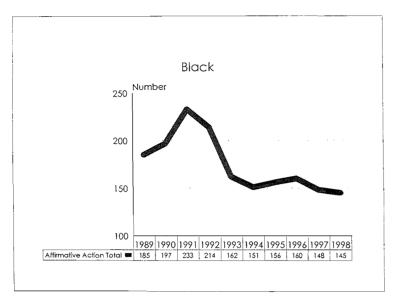

**Black:** A person having origins in any of the black racial groups of Africa, but not Hispanic.

**Asian or Pacific Islander:** A person having origins in any of the original peoples of the Far East, Southeast Asia, the Indian subcontinent, or the Pacific Islands.