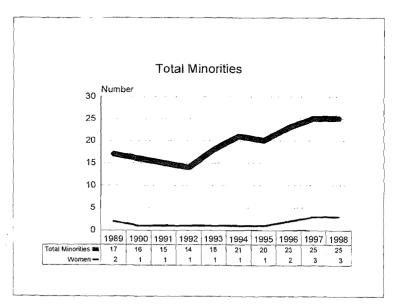

#### Summary

Comparison to Fall 1998 Fall 1997 % of Total % of Total # # Population Population Academic Workforce + 90 4174 Minorities 653 15.6% + 28 +0.3% Black 209 5.0% + 8 +0.1%Asian/Pacific Islander 8.1% + 0.2% 340 + 16 Hispanic 82 2.0% +2 - 0 -Amer. Indian/Alaskan Native 22 0.5% +2 - 0 -Women 1521 36.4% + 117 + 2.0% Tenure System Faculty 1987 - 1 Minorities 264 13.3% + 0.4% + 7 Black 90 4.5% + 1 - 0 -Asian/Pacific Islander 130 6.5% + 4 + 0.2% Hispanic 35 1.8% + ] + 0.1% Amer. Indian/Alaskan Native 0.5% 9 + 0.1% + 1 Women 498 25.1% + 24 + 1.3%