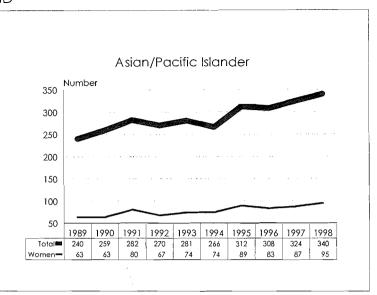

**Black:** A person having origins in any of the black racial groups of Africa, but not Hispanic.

**Asian or Pacific Islander:** A person having origins in any of the original peoples of the Far East, Southeast Asia, the Indian subcontinent, or the Pacific Islands.

## Michigan State University Fall 1998 Employment Profile -- Numbers

| Category                          | Black | /Pacific<br>nder | Hispanic _ | Amer. Indian/<br>Àlaskan<br>Native | Total<br>Minorities | Total Persons<br>with<br>Disabilities | Total<br>Women | Total<br>University<br>Population |
|-----------------------------------|-------|------------------|------------|------------------------------------|---------------------|---------------------------------------|----------------|-----------------------------------|
| Academic Human<br>Resources       |       |                  |            |                                    |                     |                                       |                |                                   |
| Tenure System Faculty             | 90    | 130              | 35         | 9                                  | 264                 | 57                                    | 498            | 1987                              |
| Continuing Staff                  | 39    | 16               | 8          | 4                                  | 67                  | 16                                    | 330            | 665                               |
| Temporary Faculty                 | 32    | 49               | 14         | 3                                  | 98                  | 7                                     | 280            | 624                               |
| Temporary Staff                   | 48    | 145              | 25         | 6                                  | 224                 | 16                                    | 413            | 898                               |
| Total Academic<br>Human Resources | 209   | 340              | 82         | 22                                 | 653                 | 96                                    | 1521           | 4174                              |
| Support Human<br>Resources        |       |                  |            |                                    |                     |                                       |                |                                   |
| Officials & Managers              | 41    | 13               | 7          | 6                                  | 67                  | 14                                    | 414            | 707                               |
| Professionals                     | 75    | 46               | 35         | 6                                  | 162                 | 25                                    | 838            | 1465                              |
| Clerical                          | 99    | 17               | 90         | 16                                 | 222                 | 33                                    | 1493           | 1553                              |
| Technical                         | 23    | . <b>1.1</b> .   | 6          | 2                                  | 42                  | 4                                     | 299            | 408                               |
| Service/Maintenance               | 150   | 9                | 102        | 7.                                 | 268                 | 38                                    | 597            | 1103                              |
| Skilled Trades                    | 10    | 1                | 9          | 5                                  | 25                  | 5                                     | 29             | 266                               |
| Total Support<br>Human Resources  | 398   | 97               | 249        | 42                                 | 786                 | 119                                   | 3670           | 5502                              |
| University Total                  | 607   | 437              | 331        | 64                                 | 1 <b>439</b>        | 215                                   | 5191           | 9676                              |