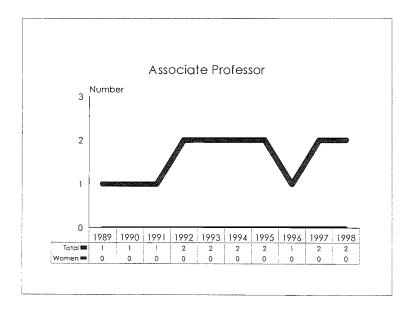

otal               | 90    | 130                       | 35       | 9                                  | 264                 | 57                                         | 498            | 1987                |

#### Tenure System Faculty, 1989-98









#### Tenure System Faculty, 1989-98 Minorities by Ethnic ID





de la





Tenure System Faculty by Rank, 1989-98









#### Tenure System Faculty by Rank, 1989-98 Women





È





#### Tenure System Faculty by Rank, 1989-98 Total Minorities









#### Tenure System Faculty by Rank, 1989-98 Black









#### Tenure System Faculty by Rank, 1989-98 Asian/Pacific Islander









18

#### Tenure System Faculty by Rank, 1989-98 Hispanic





ŝ



,



#### Tenure System Faculty by Rank, 1989-98 American Indian/Alaskan Nativé









### Tenure System Faculty by Rank, 1989-98 Persons with Disabilities









| Category                    | Black  | Asian/Pacific<br>Islander | Hispanic    | Amer. Indian/<br>Alaskan Native | Total<br>Minorities | University<br>Total |
|-----------------------------|--------|---------------------------|-------------|---------------------------------|---------------------|---------------------|
| New Hires                   |        |                           |             |                                 |                     |                     |
| Men<br>Women                | 1<br>5 | 0<br>0                    | 0<br>0      | 0<br>0                          | 1<br>5              | 19<br>44            |
| Total New Hires             | 6      | 0                         | 0