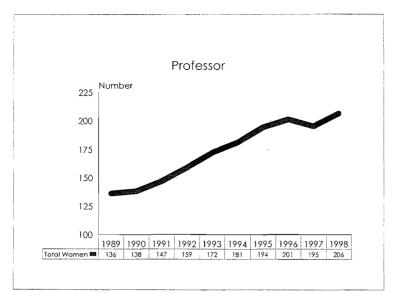

| 10                  | 3                                          | 19             | 92                  |
| Non-College Units              | 11    | 0                         | 1        | 1                                  | 13                  | 3                                          | 17             | <b>6</b> 6          |
| University Total               | 90    | 130                       | 35       | 9                                  | 264                 | 57                                         | 498            | 1987                |

#### Tenure System Faculty, 1989-98









#### Tenure System Faculty, 1989-98 Minorities by Ethnic ID





de la





Tenure System Faculty by Rank, 1989-98









#### Tenure System Faculty by Rank, 1989-98 Women





È





#### Tenure System Faculty by Rank, 1989-98 Total Minorities









#### Tenure System Faculty by Rank, 1989-98 Black









#### Tenure System Faculty by Rank, 1989-98 Asian/Pacific Islander









18

#### Tenure System Faculty by Rank, 1989-98 Hispanic





ŝ



,



#### Tenure System Faculty by Rank, 1989-98 American Indian/Alaskan Nativé









### Tenure System Faculty by Rank, 1989-98 Persons with Disabilities









| Category                    | Black  | Asian/Pacific<br>Islander | Hispanic    | Amer. Indian/<br>Alaskan Native | Total<br>Minorities | University<br>Total |
|-----------------------------|--------|---------------------------|-------------|---------------------------------|---------------------|---------------------|
| New Hires