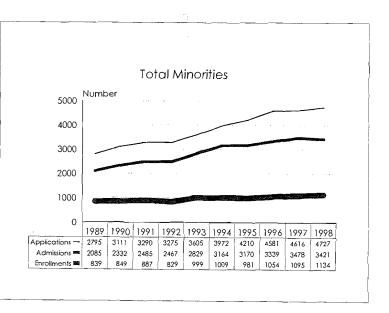

The 1997-98 Annual Report on Affirmative Action Data is prepared to meet reporting Affirmative Action Data Report requirements of the Office of Federal Contract Compliance Programs and to provide updates on progress to the MSU Board of Trustees. The Report contains ten year trend data in charts, graphs and tables which illustrate changes in greas of employment and enrollment as they relate to women, minorities and persons with disabilities.

Minorities