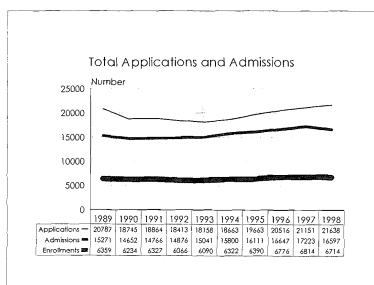

| 294<br>58<br>57                | 29.1%<br>54.2%<br>52.8% | + 31<br>- 15<br>+ 5            | + 2.9%<br>- 8.7%<br>+ 6.8%  |
| Hispanic<br>Freshmen<br>Transfer<br>Graduate<br>Amer, Indian/Alaskan Native | 166<br>51<br>36                | 30.2%<br>77.3%<br>50.0% | +6<br>+17<br>- 2               | + 0.9%<br>+ 14.3%<br>- 4.3% |
| Freshmen<br>Transfer<br>Graduate                                            | 43<br>9<br>7                   | 38.7%<br>64.3%<br>77.8% | - 2<br>- 4<br>+ 3              | - 3.0%<br>+ 5.2%<br>+ 27.8% |
| Freshmen<br>Transfer<br>Graduate                                            | 3823<br>967<br>766             | 40.3%<br>66.9%<br>52.8% | + 39<br>+ 26<br>+ 18           | + 1.5%<br>+ 1.8%<br>- 1.0%  |

Freshmen Admission Trends, 1989-98









#### Freshmen Admission Trends, 1989-98 Minorities by Ethnic ID





ŝ





#### Transfer Student Admission Trends, 1989-98









#### Transfer Student Admission Trends, 1989-98 Minorities by Ethnic ID





È





Graduate Student Admission Trends, 1989-98









#### Graduate Student Admission Trends, 1989-98 Minorities by Ethnic ID









# Student Applications, Admissions, and Enrollments, 1997-98

|                             | Applications |       |       | Admissions |       |       | Number Enrolled of<br>Number Admitted |          |          |
|-----------------------------|--------------|-------|-------|------------|-------|-------|---------------------------------------|----------|----------|
|                             | Men          | Women | Total | Men