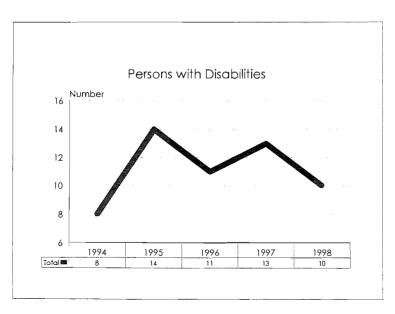

| Persons with disabilities are self-identified by faculty, academic staff, support staff and | Persons with Disabilities |
|---------------------------------------------------------------------------------------------|---------------------------|
| students.                                                                                   |                           |