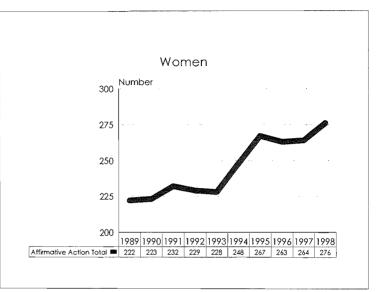

## Michigan State University Fall 1998 Employment Profile -- Numbers

| Category                          | Black | /Pacific<br>nder | Hispanic _ | Amer. Indian/<br>Àlaskan<br>Native | Total<br>Minorities | Total Persons<br>with<br>Disabilities | Total<br>Women | Total<br>University<br>Population |
|-----------------------------------|-------|------------------|------------|------------------------------------|---------------------|---------------------------------------|----------------|-----------------------------------|
| Academic Human<br>Resources       |       |                  |            |                                    |                     |                                       |                |                                   |
| Tenure System Faculty             | 90    | 130              | 35         | 9                                  | 264                 | 57                                    | 498            | 1987                              |
| Continuing Staff                  | 39    | 16               | 8          | 4                                  | 67                  | 16                                    | 330            | 665                               |
| Temporary Faculty                 | 32    | 49               | 14         | 3                                  | 98                  | 7                                     | 280            | 624                               |
| Temporary Staff                   | 48    | 145              | 25         | 6                                  | 224                 | 16                                    | 413            | 898                               |
| Total Academic<br>Human Resources | 209   | 340              | 82         | 22                                 | 653                 | 96                                    | 1521           | 4174                              |
| Support Human<br>Resources        |       |                  |            |                                    |                     |                                       |                |                                   |
| Officials & Managers              | 41    | 13               | 7          | 6                                  | 67                  | 14                                    | 414            | 707                               |
| Professionals                     | 75    | 46               | 35         | 6                                  | 162                 | 25                                    | 838            | 1465                              |
| Clerical                          | 99    | 17               | 90         | 16                                 | 222                 | 33                                    | 1493           | 1553                              |
| Technical                         | 23    | . <b>1.1</b> .   | 6          | 2                                  | 42                  | 4                                     | 299            | 408                               |
| Service/Maintenance               | 150   | 9                | 102        | 7.                                 | 268                 | 38                                    | 597            | 1103                              |
| Skilled Trades                    | 10    | 1                | 9          | 5                                  | 25                  | 5                                     | 29             | 266                               |
| Total Support<br>Human Resources  | 398   | 97               | 249        | 42                                 | 786                 | 119                                   | 3670           | 5502                              |
| University Total                  | 607   | 437              | 331        | 64                                 | 1 <b>439</b>        | 215                                   | 5191           | 9676                              |

### Michigan State University Fall 1998 Employment Profile – Percentages

| Category                          | Black        | Asian/Pacific<br>Islander | Hispanic | Amer. Indian/<br>Alaskan<br>Native | Total<br>Minorities | Total Persons<br>with<br>Disabilities | Total<br>Women | Total<br>University<br>Population |
|-----------------------------------|--------------|---------------------------|----------|------------------------------------|---------------------|---------------------------------------|----------------|-----------------------------------|
| Academic Human<br>Resources       |              |                           |          |                                    |                     |                                       | :              |                                   |
| Tenure System Faculty             | 4.5%         | 6.5%                      | 1.8%     | 0.5%                               | 13.3%               | 2.9%                                  | 25.1%          | 1987                              |
| Continuing Staff                  | 5.9%         | 2.4%                      | 1.2%     | 0.6%                               | 10.1%               | 2.4%                                  | 49.6%          | 665                               |
| Temporary Faculty                 | 5.1%         | 7.9%                      | 2.2%     | 0.5%                               | 15.7%               | 1.1%                                  | 44.9%          | 624                               |
| Temporary Staff                   | 5.3%         | 16.1%                     | 2.8%     | 0.7%                               | 24.9%               | 1.8%                                  | 46.0%          | 898                               |
| Total Academic<br>Human Resources | 5.0%         | 8.1%                      | 2.0%     | 0.5%                               | 15.6%               | 2.3%                                  | 36.4%          | 4174                              |
| Support Human<br>Resources        | 12           |                           |          |                                    |                     |                                       |                |                                   |
| Officials & Managers              | 5.8%         | 1.8%                      | 1.0%     | 0.8%                               | 9.5%                | 2.0%                                  | 58.6%          | 707                               |
| Professionals                     | 5.1%         | 3.1%                      | 2.4%     | 0.4%                               | 11.1%               | 1.7%                                  | 57.2%          | 1465                              |
| Clerical                          | 6.4%         | 1.1%                      | 5.8%     | 1.0%                               | 14.3%               | 2.1%                                  | 96.1%          | 1553                              |
| Technical                         | 5.6%         | 2.7%                      | 1.5%     | 0.5%                               | 10.3%               | 1.0%                                  | 73.3%          | 408                               |
| Service/Maintenance               | 13.6%        | 0.8%                      | 9.2%     | 0.6%                               | 24.3%               | 3.4%                                  | 54.1%          | 1103                              |
| Skilled Trades                    | 3.8%         | 0.4%                      | 3.4%     | 1.9%                               | 9.4%                | 1.9%                                  | 10.9%          | 266                               |
| Total Support<br>Human Resources  | <b>7.2</b> % | 1.8%                      | 4.5%     | 0.8%                               | 14.3%               | 2.2%                                  | 66.7%          | 5502                              |
| University Total                  | <b>6.3</b> % | 4.5%                      | 3.4%     | 0.7%                               | 1 <b>4.9</b> %      | 2.2%                                  | 53.6%          | 9676                              |