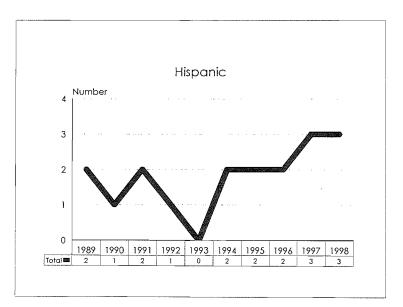

## Academic Human Resources/Executive Management

#### Summary

Comparison to Fall 1998 Fall 1997 % of Total % of Total # # Population Population Academic Workforce + 90 4174 Minorities 653 15.6% + 28 +0.3% Black 209 5.0% + 8 +0.1%Asian/Pacific Islander 8.1% + 0.2% 340 + 16 Hispanic 82 2.0% +2 - 0 -Amer. Indian/Alaskan Native 22 0.5% +2 - 0 -Women 1521 36.4% + 117 + 2.0% Tenure System Faculty 1987 - 1 Minorities 264 13.3% + 0.4% + 7 Black 90 4.5% + 1 - 0 -Asian/Pacific Islander 130 6.5% + 4 + 0.2% Hispanic 35 1.8% + ] + 0.1% Amer. Indian/Alaskan Native 0.5% 9 + 0.1% + 1 Women 498 25.1% + 24 + 1.3%