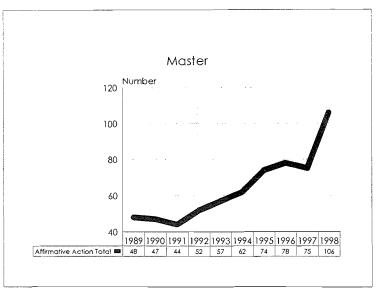

The 1997-98 Annual Report on Affirmative Action Data is prepared to meet reporting Affirmative Action Data Report requirements of the Office of Federal Contract Compliance Programs and to provide updates on progress to the MSU Board of Trustees. The Report contains ten year trend data in charts, graphs and tables which illustrate changes in greas of employment and enrollment as they relate to women, minorities and persons with disabilities.