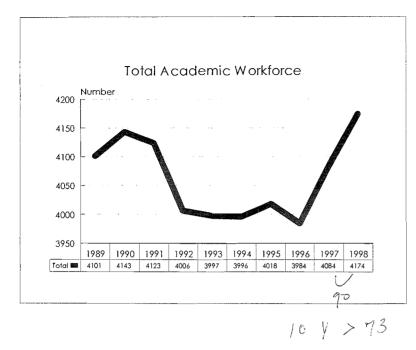

## Michigan State University Fall 1998 Employment Profile -- Numbers

| Category                          | Black | /Pacific<br>nder | Hispanic _ | Amer. Indian/<br>Àlaskan<br>Native | Total<br>Minorities | Total Persons<br>with<br>Disabilities | Total<br>Women | Total<br>University<br>Population |
|-----------------------------------|-------|------------------|------------|------------------------------------|---------------------|---------------------------------------|----------------|-----------------------------------|
| Academic Human<br>Resources       |       |                  |            |                                    |                     |                                       |                |                                   |
| Tenure System Faculty             | 90    | 130              | 35         | 9                                  | 264                 | 57                                    | 498            | 1987                              |
| Continuing Staff                  | 39    | 16               | 8          | 4                                  | 67                  | 16                                    | 330            | 665                               |
| Temporary Faculty                 | 32    | 49               | 14         | 3                                  | 98                  | 7                                     | 280            | 624                               |
| Temporary Staff                   | 48    | 145              | 25         | 6                                  | 224                 | 16                                    | 413            | 898                               |
| Total Academic<br>Human Resources | 209   | 340              | 82         | 22                                 | 653                 | 96                                    | 1521           | 4174                              |
| Support Human<br>Resources        |       |                  |            |                                    |                     |                                       |                |                                   |
| Officials & Managers              | 41    | 13               | 7          | 6                                  | 67                  | 14                                    | 414            | 707                               |
| Professionals                     | 75    | 46               | 35         | 6                                  | 162                 | 25                                    | 838            | 1465                              |
| Clerical                          | 99    | 17               | 90         | 16                                 | 222                 | 33                                    | 1493           | 1553                              |
| Technical                         | 23    | . <b>1.1</b> .   | 6          | 2                                  | 42                  | 4                                     | 299            | 408                               |
| Service/Maintenance               | 150   | 9                | 102        | 7.                                 | 268                 | 38                                    | 597            | 1103                              |
| Skilled Trades                    | 10    | 1                | 9          | 5                                  | 25                  | 5                                     | 29             | 266                               |
| Total Support<br>Human Resources  | 398   | 97               | 249        | 42                                 | 786                 | 119                                   | 3670           | 5502                              |
| University Total                  | 607   | 437              | 331        | 64                                 | 1 <b>439</b>        | 215                                   | 5191           | 9676                              |

#### Summary

Comparison to Fall 1998 Fall 1997 % of Total % of Total # # Population Population Academic Workforce + 90 4174 Minorities 653 15.6% + 28 +0.3% Black 209 5.0% + 8 +0.1%Asian/Pacific Islander 8.1% + 0.2% 340 + 16 Hispanic 82 2.0% +2 - 0 -Amer. Indian/Alaskan Native 22 0.5% +2 - 0 -Women 1521 36.4% + 117 + 2.0% Tenure System Faculty 1987 - 1 Minorities 264 13.3% + 0.4% + 7 Black 90 4.5% + 1 - 0 -Asian/Pacific Islander 130 6.5% + 4 + 0.2% Hispanic 35 1.8% + ] + 0.1% Amer. Indian/Alaskan Native 0.5% 9 + 0.1% + 1 Women 498 25.1% + 24 + 1.3%