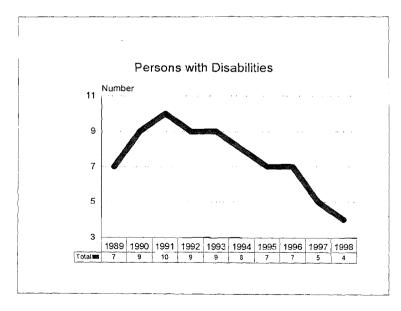

#### Summary

Comparison to Fall 1998 Fall 1997 % of Total % of Total # # Population Population Academic Workforce + 90 4174 Minorities 653 15.6% + 28 +0.3% Black 209 5.0% + 8 +0.1%Asian/Pacific Islander 8.1% + 0.2% 340 + 16 Hispanic 82 2.0% +2 - 0 -Amer. Indian/Alaskan Native 22 0.5% +2 - 0 -Women 1521 36.4% + 117 + 2.0% Tenure System Faculty 1987 - 1 Minorities 264 13.3% + 0.4% + 7 Black 90 4.5% + 1 - 0 -Asian/Pacific Islander 130 6.5% + 4 + 0.2% Hispanic 35 1.8% + ] + 0.1% Amer. Indian/Alaskan Native 0.5% 9 + 0.1% + 1 Women 498 25.1% + 24 + 1.3%