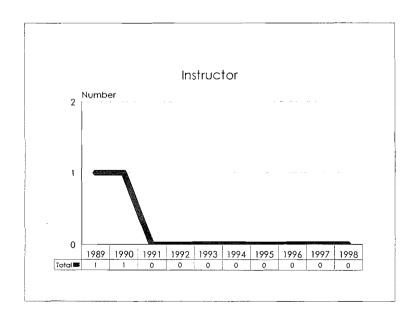

3                         | 0        | 0                                  | 10                  | 3                                          | 19             | 92                  |
| Non-College Units              | 11    | 0                         | 1        | 1                                  | 13                  | 3                                          | 17             | <b>6</b> 6          |
| University Total               | 90    | 130                       | 35       | 9                                  | 264                 | 57                                         | 498            | 1987                |

#### Tenure System Faculty, 1989-98









#### Tenure System Faculty, 1989-98 Minorities by Ethnic ID





de la





Tenure System Faculty by Rank, 1989-98









#### Tenure System Faculty by Rank, 1989-98 Women





È





#### Tenure System Faculty by Rank, 1989-98 Total Minorities









#### Tenure System Faculty by Rank, 1989-98 Black









#### Tenure System Faculty by Rank, 1989-98 Asian/Pacific Islander









18

#### Tenure System Faculty by Rank, 1989-98 Hispanic





ŝ



,



#### Tenure System Faculty by Rank, 1989-98 American Indian/Alaskan Nativé









### Tenure System Faculty by Rank, 1989-98 Persons with Disabilities









| Category                    | Black  | Asian/Pacific<br>Islander | Hispanic    | Amer. Indian/<br>Alaskan Native | Total<br>Minorities | University<br>Total |
|-----------------------------|--------|---------------------------|-------------|---------------------------------|--------------------