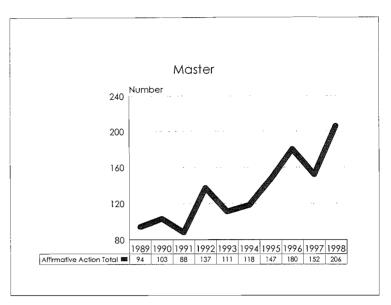

#### Students

| Student Admissions Trends | 65  |
|---------------------------|-----|
| Student Enrollments       | 75  |
| Degrees Conferred         | 113 |