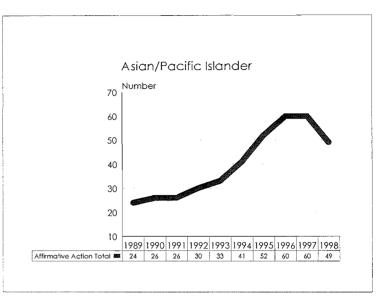

**Black:** A person having origins in any of the black racial groups of Africa, but not Hispanic.

**Asian or Pacific Islander:** A person having origins in any of the original peoples of the Far East, Southeast Asia, the Indian subcontinent, or the Pacific Islands.