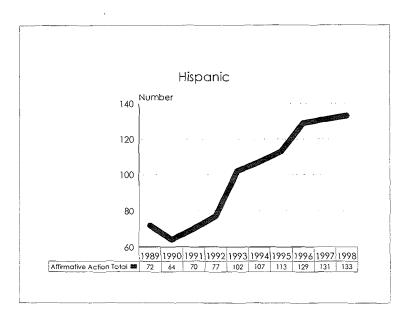

*Hispanic:* A person of Mexican, Puerto Rican, Cuban, Central or South American or other Spanish culture or origin, regardless of race.

American Indian or Alaskan Native: A person having origins in any of the original peoples of North America, and who maintains cultural identification through tribal affiliation or community recognition. (Verification of tribal affiliation is required for support staff.)