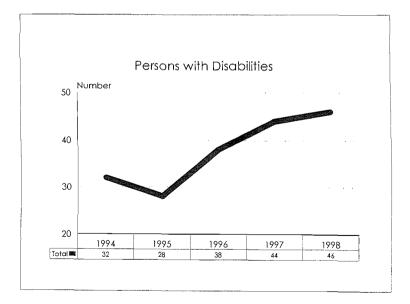

| Persons with disabilities are self-identified by faculty, academic staff, support staff and | Persons with Disabilities |
|---------------------------------------------------------------------------------------------|---------------------------|
| students.                                                                                   |                           |