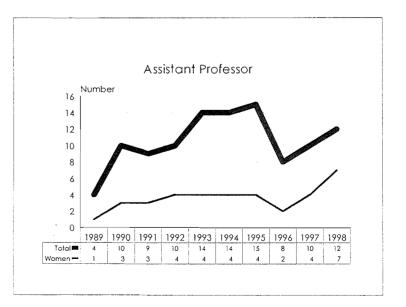

| 17             | <b>6</b> 6          |
| University Total               | 90    | 130                       | 35       | 9                                  | 264                 | 57                                         | 498            | 1987                |

#### Tenure System Faculty, 1989-98









#### Tenure System Faculty, 1989-98 Minorities by Ethnic ID





de la





Tenure System Faculty by Rank, 1989-98









#### Tenure System Faculty by Rank, 1989-98 Women





È





#### Tenure System Faculty by Rank, 1989-98 Total Minorities









#### Tenure System Faculty by Rank, 1989-98 Black









#### Tenure System Faculty by Rank, 1989-98 Asian/Pacific Islander









18

#### Tenure System Faculty by Rank, 1989-98 Hispanic





ŝ



,



#### Tenure System Faculty by Rank, 1989-98 American Indian/Alaskan Nativé









### Tenure System Faculty by Rank, 1989-98 Persons with Disabilities









| Category                    | Black  | Asian/Pacific<br>Islander | Hispanic    | Amer. Indian/<br>Alaskan Native | Total<br>Minorities | University<br>Total |
|-----------------------------|--------|---------------------------|-------------|---------------------------------|---------------------|---------------------|
| New Hires                   |        |                           |             |                                 |                     |                     |
| Men<br>Women                | 1<br>5 | 0<br>0                    | 0<br>0      | 0<br>0                          | 1<br>5              | 19<br>44