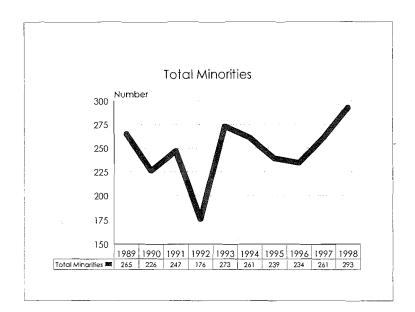

ollege of Natural Science Minority Student Enrollments by Ethnic ID, 1989-98









#### College of Nursing Student Enrollment Trends, 1989-98









.

College of Nursing Minority Student Enrollments by Ethnic ID, 1989-98









# College of Osteopathic Medicine Student Enrollment Trends, 1989-98









College of Osteopathic Medicine Minority Student Enrollments by Ethnic ID, 1989-98;









# College of Social Science Student Enrollment Trends, 1989-98









.

# College of Social Science Minority Student Enrollments by Ethnic ID, 1989-98









#### College of Veterinary Medicine Student Enrollment Trends, 1989-98









.

College of Veterinary Medicine Minority Student Enrollments by Ethnic ID, 1989-98









No Preference Student Enrollment Trends, 1989-98









No Preference Minority Student Enrollments by Ethnic ID, 1989-98









## Unclassified/Lifelong Education/Post Doctoral Student Enrollment Trends, 1989-98









Unclassified/Lifelong Education/Post Doctoral Minority Student Enrollments by Ethnic ID, 1989-98









112

.

ŝ

# **Degrees Conferred**

# Summary

|                                                                                | 199          | 7-98             | Comparison to<br>1996-97 |                  |  |
|--------------------------------------------------------------------------------|--------------|------------------|--------------------------|------------------|--|
|                                                                                | #            | % of AA<br>Total | #                        | %