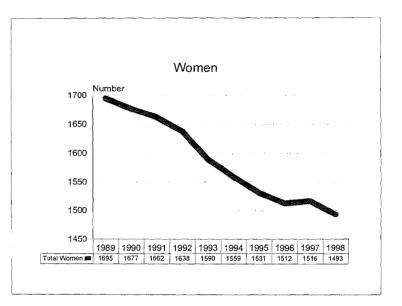

The 1997-98 Annual Report on Affirmative Action Data is prepared to meet reporting Affirmative Action Data Report requirements of the Office of Federal Contract Compliance Programs and to provide updates on progress to the MSU Board of Trustees. The Report contains ten year trend data in charts, graphs and tables which illustrate changes in greas of employment and enrollment as they relate to women, minorities and persons with disabilities.