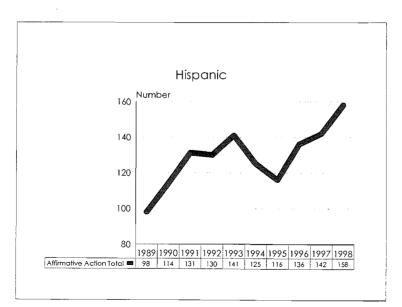

The 1997-98 Annual Report on Affirmative Action Data is prepared to meet reporting Affirmative Action Data Report requirements of the Office of Federal Contract Compliance Programs and to provide updates on progress to the MSU Board of Trustees. The Report contains ten year trend data in charts, graphs and tables which illustrate changes in greas of employment and enrollment as they relate to women, minorities and persons with disabilities.