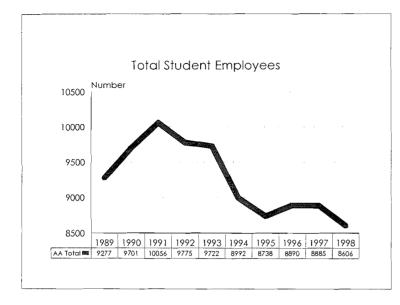

127                 |
| Social Science                     | 60    | 12                        | 12       | 1                                     | 85                  | 168            | 254                 |
| Veterinary Medicine                | 8     | 3                         | 5        | 3                                     | 19                  | 170            | 220                 |
| Non-College Units                  | 1026  | 229                       | 179      | 40                                    | 1474                | 3786           | 6744                |
| University Total                   | 1281  | 352                       | 245      | 54                                    | 1932                | 5185           | 9085                |

Student Employees, 1989-98









#### Student Employees, 1989-98 Minorities by Ethnic ID





ŝ,





~

•

Υ.

-

•

### Student Admissions Trends

|                   |                                           | 1997-98               |                         | Comparison to<br>1996-97 |                                |
|-------------------|-------------------------------------------|-----------------------|-------------------------|--------------------------|--------------------------------|
|                   |                                           | #                     | % of Total<br>Admitted  | #                        | % of Total<br>Admitte <u>d</u> |
| Admissions        | Freshmen<br>Transfer                      | 21638                 |                         | + 487                    |