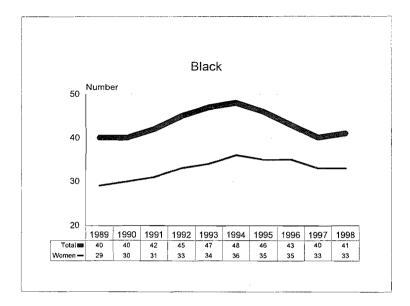

#### Summary

Comparison to Fall 1998 Fall 1997 % of Total % of Total # # Population Population Academic Workforce + 90 4174 Minorities 653 15.6% + 28 +0.3% Black 209 5.0% + 8 +0.1%Asian/Pacific Islander 8.1% + 0.2% 340 + 16 Hispanic 82 2.0% +2 - 0 -Amer. Indian/Alaskan Native 22 0.5% +2 - 0 -Women 1521 36.4% + 117 + 2.0% Tenure System Faculty 1987 - 1 Minorities 264 13.3% + 0.4% + 7 Black 90 4.5% + 1 - 0 -Asian/Pacific Islander 130 6.5% + 4 + 0.2% Hispanic 35 1.8% + ] + 0.1% Amer. Indian/Alaskan Native 0.5% 9 + 0.1% + 1 Women 498 25.1% + 24 + 1.3%