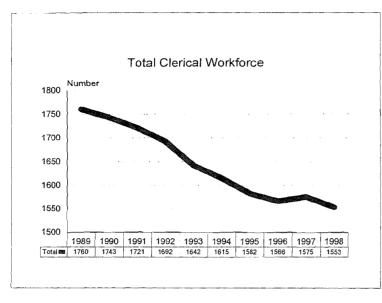

## Michigan State University Fall 1998 Employment Profile -- Numbers

| Category                          | Black | /Pacific<br>nder | Hispanic _ | Amer. Indian/<br>Àlaskan<br>Native | Total<br>Minorities | Total Persons<br>with<br>Disabilities | Total<br>Women | Total<br>University<br>Population |
|-----------------------------------|-------|------------------|------------|------------------------------------|---------------------|---------------------------------------|----------------|-----------------------------------|
| Academic Human<br>Resources       |       |                  |            |                                    |                     |                                       |                |                                   |
| Tenure System Faculty             | 90    | 130              | 35         | 9                                  | 264                 | 57                                    | 498            | 1987                              |
| Continuing Staff                  | 39    | 16               | 8          | 4                                  | 67                  | 16                                    | 330            | 665                               |
| Temporary Faculty                 | 32    | 49               | 14         | 3                                  | 98                  | 7                                     | 280            | 624                               |
| Temporary Staff                   | 48    | 145              | 25         | 6                                  | 224                 | 16                                    | 413            | 898                               |
| Total Academic<br>Human Resources | 209   | 340              | 82         | 22                                 | 653                 | 96                                    | 1521           | 4174                              |
| Support Human<br>Resources        |       |                  |            |                                    |                     |                                       |                |                                   |
| Officials & Managers              | 41    | 13               | 7          | 6                                  | 67                  | 14                                    | 414            | 707                               |
| Professionals                     | 75    | 46               | 35         | 6                                  | 162                 | 25                                    | 838            | 1465                              |
| Clerical                          | 99    | 17               | 90         | 16                                 | 222                 | 33                                    | 1493           | 1553                              |
| Technical                         | 23    | . <b>1.1</b> .   | 6          | 2                                  | 42                  | 4                                     | 299            | 408                               |
| Service/Maintenance               | 150   | 9                | 102        | 7.                                 | 268                 | 38                                    | 597            | 1103                              |
| Skilled Trades                    | 10    | 1                | 9          | 5                                  | 25                  | 5                                     | 29             | 266                               |
| Total Support<br>Human Resources  | 398   | 97               | 249        | 42                                 | 786                 | 119                                   | 3670           | 5502                              |
| University Total                  | 607   | 437              | 331        | 64                                 | 1 <b>439</b>        | 215                                   | 5191           | 9676                              |

### Michigan State University Fall 1998 Employment Profile – Percentages

| Category                          | Black        | Asian/Pacific<br>Islander | Hispanic | Amer. Indian/<br>Alaskan<br>Native | Total<br>Minorities | Total Persons<br>with<br>Disabilities | Total<br>Women | Total<br>University<br>Population |
|-----------------------------------|--------------|---------------------------|----------|------------------------------------|---------------------|---------------------------------------|----------------|-----------------------------------|
| Academic Human<br>Resources       |              |                           |          |                                    |                     |                                       | :              |                                   |
| Tenure System Faculty             | 4.5%         | 6.5%                      | 1.8%     | 0.5%                               | 13.3%               | 2.9%                                  | 25.1%          | 1987                              |
| Continuing Staff                  | 5.9%         | 2.4%                      | 1.2%     | 0.6%                               | 10.1%               | 2.4%                                  | 49.6%          | 665                               |
| Temporary Faculty                 | 5.1%         | 7.9%                      | 2.2%     | 0.5%                               | 15.7%               | 1.1%                                  | 44.9%          | 624                               |
| Temporary Staff                   | 5.3%         | 16.1%                     | 2.8%     | 0.7%                               | 24.9%               | 1.8%                                  | 46.0%          | 898                               |
| Total Academic<br>Human Resources | 5.0%         | 8.1%                      | 2.0%     | 0.5%                               | 15.6%               | 2.3%                                  | 36.4%          | 4174                              |
| Support Human<br>Resources        | 12           |                           |          |                                    |                     |                                       |                |                                   |
| Officials & Managers              | 5.8%         | 1.8%                      | 1.0%     | 0.8%                               | 9.5%                | 2.0%                                  | 58.6%          | 707                               |
| Professionals                     | 5.1%         | 3.1%                      | 2.4%     | 0.4%                               | 11.1%               | 1.7%                                  | 57.2%          | 1465                              |
| Clerical                          | 6.4%         | 1.1%                      | 5.8%     | 1.0%                               | 14.3%               | 2.1%                                  | 96.1%          | 1553                              |
| Technical                         | 5.6%         | 2.7%                      | 1.5%     | 0.5%                               | 10.3%               | 1.0%                                  | 73.3%          | 408                               |
| Service/Maintenance               | 13.6%        | 0.8%                      | 9.2%     | 0.6%                               | 24.3%               | 3.4%                                  | 54.1%          | 1103                              |
| Skilled Trades                    | 3.8%         | 0.4%                      | 3.4%     | 1.9%                               | 9.4%                | 1.9%                                  | 10.9%          | 266                               |
| Total Support<br>Human Resources  | <b>7.2</b> % | 1.8%                      | 4.5%     | 0.8%                               | 14.3%               | 2.2%                                  | 66.7%          | 5502                              |
| University Total                  | <b>6.3</b> % | 4.5%                      | 3.4%     | 0.7%                               | 1 <b>4.9</b> %      | 2.2%                                  | 53.6%          | 9676                              |