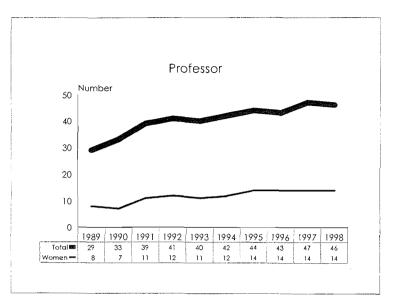

## Academic Human Resources/Executive Management

#### Summary

Comparison to Fall 1998 Fall 1997 % of Total % of Total # # Population Population Academic Workforce + 90 4174 Minorities 653 15.6% + 28 +0.3% Black 209 5.0% + 8 +0.1%Asian/Pacific Islander 8.1% + 0.2% 340 + 16 Hispanic 82 2.0% +2 - 0 -Amer. Indian/Alaskan Native 22 0.5% +2 - 0 -Women 1521 36.4% + 117 + 2.0% Tenure System Faculty 1987 - 1 Minorities 264 13.3% + 0.4% + 7 Black 90 4.5% + 1 - 0 -Asian/Pacific Islander 130 6.5% + 4 + 0.2% Hispanic 35 1.8% + ] + 0.1% Amer. Indian/Alaskan Native 0.5% 9 + 0.1% + 1 Women 498 25.1% + 24 + 1.3%