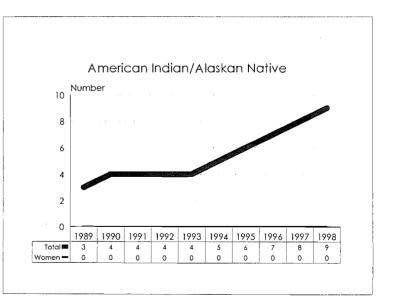

## Michigan State University Fall 1998 Employment Profile -- Numbers

| Category                          | Black | /Pacific<br>nder | Hispanic _ | Amer. Indian/<br>Àlaskan<br>Native | Total<br>Minorities | Total Persons<br>with<br>Disabilities | Total<br>Women | Total<br>University<br>Population |
|-----------------------------------|-------|------------------|------------|------------------------------------|---------------------|---------------------------------------|----------------|-----------------------------------|
| Academic Human<br>Resources       |       |                  |            |                                    |                     |                                       |                |                                   |
| Tenure System Faculty             | 90    | 130              | 35         | 9                                  | 264                 | 57                                    | 498            | 1987                              |
| Continuing Staff                  | 39    | 16               | 8          | 4                                  | 67                  | 16                                    | 330            | 665                               |
| Temporary Faculty                 | 32    | 49               | 14         | 3                                  | 98                  | 7                                     | 280            | 624                               |
| Temporary Staff                   | 48    | 145              | 25         | 6                                  | 224                 | 16                                    | 413            | 898                               |
| Total Academic<br>Human Resources | 209   | 340              | 82         | 22                                 | 653                 | 96                                    | 1521           | 4174                              |
| Support Human<br>Resources        |       |                  |            |                                    |                     |                                       |                |                                   |
| Officials & Managers              | 41    | 13               | 7          | 6                                  | 67                  | 14                                    | 414            | 707                               |
| Professionals                     | 75    | 46               | 35         | 6                                  | 162                 | 25                                    | 838            | 1465                              |
| Clerical                          | 99    | 17               | 90         | 16                                 | 222                 | 33                                    | 1493           | 1553                              |
| Technical                         | 23    | . <b>1.1</b> .   | 6          | 2                                  | 42                  | 4                                     | 299            | 408                               |
| Service/Maintenance               | 150   | 9                | 102        | 7.                                 | 268                 | 38                                    | 597            | 1103                              |
| Skilled Trades                    | 10    | 1                | 9          | 5                                  | 25                  | 5                                     | 29             | 266                               |
| Total Support<br>Human Resources  | 398   | 97               | 249        | 42                                 | 786                 | 119                                   | 3670           | 5502                              |
| University Total                  | 607   | 437              | 331        | 64                                 | 1 <b>439</b>        | 215                                   | 5191           | 9676                              |

### Michigan State University Fall 1998 Employment Profile – Percentages

| Category                          | Black        | Asian/Pacific<br>Islander | Hispanic | Amer. Indian/<br>Alaskan<br>Native | Total<br>Minorities | Total Persons<br>with<br>Disabilities | Total<br>Women | Total<br>University<br>Population |
|-----------------------------------|--------------|---------------------------|----------|------------------------------------|---------------------|---------------------------------------|----------------|-----------------------------------|
| Academic Human<br>Resources       |              |                           |          |                                    |                     |                                       | :              |                                   |
| Tenure System Faculty             | 4.5%         | 6.5%                      | 1.8%     | 0.5%                               | 13.3%               | 2.9%                                  | 25.1%          | 1987                              |
| Continuing Staff                  | 5.9%         | 2.4%                      | 1.2%     | 0.6%                               | 10.1%               | 2.4%                                  | 49.6%          | 665                               |
| Temporary Faculty                 | 5.1%         | 7.9%                      | 2.2%     | 0.5%                               | 15.7%               | 1.1%                                  | 44.9%          | 624                               |
| Temporary Staff                   | 5.3%         | 16.1%                     | 2.8%     | 0.7%                               | 24.9%               | 1.8%                                  | 46.0%          | 898                               |
| Total Academic<br>Human Resources | 5.0%         | 8.1%                      | 2.0%     | 0.5%                               | 15.6%               | 2.3%                                  | 36.4%          | 4174                              |
| Support Human<br>Resources        | 12           |                           |          |                                    |                     |                                       |                |                                   |
| Officials & Managers              | 5.8%         | 1.8%                      | 1.0%     | 0.8%                               | 9.5%                | 2.0%                                  | 58.6%          | 707                               |
| Professionals                     | 5.1%         | 3.1%                      | 2.4%     | 0.4%                               | 11.1%               | 1.7%                                  | 57.2%          | 1465                              |
| Clerical                          | 6.4%         | 1.1%                      | 5.8%     | 1.0%                               | 14.3%               | 2.1%                                  | 96.1%          | 1553                              |
| Technical                         | 5.6%         | 2.7%                      | 1.5%     | 0.5%                               | 10.3%               | 1.0%                                  | 73.3%          | 408                               |
| Service/Maintenance               | 13.6%        | 0.8%                      | 9.2%     | 0.6%                               | 24.3%               | 3.4%                                  | 54.1%          | 1103                              |
| Skilled Trades                    | 3.8%         | 0.4%                      | 3.4%     | 1.9%                               | 9.4%                | 1.9%                                  | 10.9%          | 266                               |
| Total Support<br>Human Resources  | <b>7.2</b> % | 1.8%                      | 4.5%     | 0.8%                               | 14.3%               | 2.2%                                  | 66.7%          | 5502                              |
| University Total                  | <b>6.3</b> % | 4.5%                      | 3.4%     | 0.7%                               | 1 <b>4.9</b> %      | 2.2%                                  | 53.6%          | 9676                              |