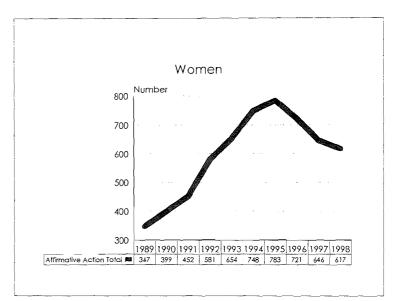

The 1997-98 Annual Report on Affirmative Action Data is prepared to meet reporting Affirmative Action Data Report requirements of the Office of Federal Contract Compliance Programs and to provide updates on progress to the MSU Board of Trustees. The Report contains ten year trend data in charts, graphs and tables which illustrate changes in greas of employment and enrollment as they relate to women, minorities and persons with disabilities.