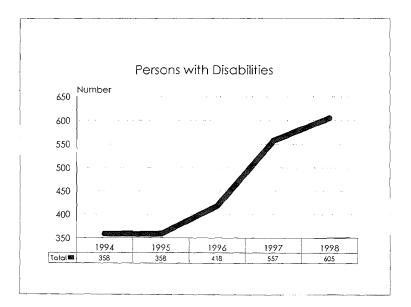

The 1997-98 Annual Report on Affirmative Action Data is prepared to meet reporting Affirmative Action Data Report requirements of the Office of Federal Contract Compliance Programs and to provide updates on progress to the MSU Board of Trustees. The Report contains ten year trend data in charts, graphs and tables which illustrate changes in greas of employment and enrollment as they relate to women, minorities and persons with disabilities.

| Persons with disabilities are self-identified by faculty, academic staff, support staff and | Persons with Disabilities |
|---------------------------------------------------------------------------------------------|---------------------------|
| students.                                                                                   |                           |