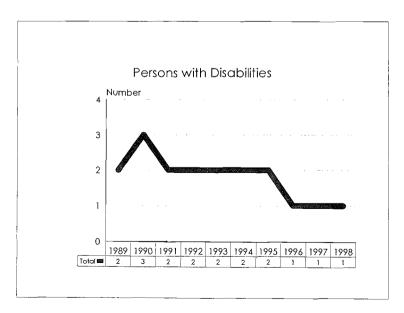

| Persons with disabilities are self-identified by faculty, academic staff, support staff and | Persons with Disabilities |
|---------------------------------------------------------------------------------------------|---------------------------|
| students.                                                                                   |                           |

**Michigan Persons with Disabilities Civil Rights Act:** A determinable physical or mental characteristic of an individual, which may result from disease, injury, congenital condition of birth, or functional disorder, if the characteristic substantially limits one or more major life activities of that individual and is unrelated to the individual's ability to perform the duties of a particular job or position or substantially limits one or more of the major life activities of that individual and is unrelated to the individual's qualifications for employment or promotion.

Americans with Disabilities Act: A person who has a physical or mental impairment that substantially limits one or more major life activities, has a record of such an impairment or is regarded as having such an impairment.