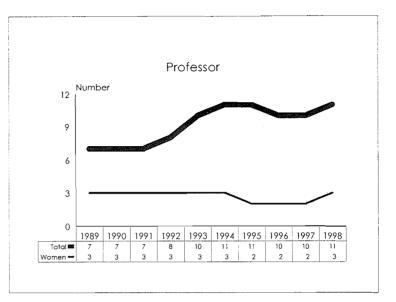

| 17             | <b>6</b> 6          |
| University Total               | 90    | 130                       | 35       | 9                                  | 264                 | 57                                         | 498            | 1987                |

#### Tenure System Faculty, 1989-98









#### Tenure System Faculty, 1989-98 Minorities by Ethnic ID





de la





Tenure System Faculty by Rank, 1989-98









#### Tenure System Faculty by Rank, 1989-98 Women





È





#### Tenure System Faculty by Rank, 1989-98 Total Minorities









#### Tenure System Faculty by Rank, 1989-98 Black









#### Tenure System Faculty by Rank, 1989-98 Asian/Pacific Islander









18

#### Tenure System Faculty by Rank, 1989-98 Hispanic





ŝ



,



#### Tenure System Faculty by Rank, 1989-98 American Indian/Alaskan Nativé









### Tenure System Faculty by Rank, 1989-98 Persons with Disabilities









| Category                    | Black  | Asian/Pacific<br>Islander | Hispanic    | Amer. Indian/<br>Alaskan Native | Total<br>Minorities | University<br>Total |
|-----------------------------|--------|---------------------------|-------------|---------------------------------|---------------------|---------------------|
| New Hires                   |        |                           |             |                                 |                     |                     |
| Men<br>Women                | 1<br>5 | 0<br>0                    | 0<br>0      | 0<br>0                          | 1<br>5              | 19<b