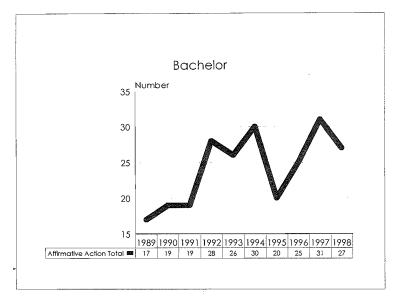

The 1997-98 Annual Report on Affirmative Action Data is prepared to meet reporting Affirmative Action Data Report requirements of the Office of Federal Contract Compliance Programs and to provide updates on progress to the MSU Board of Trustees. The Report contains ten year trend data in charts, graphs and tables which illustrate changes in greas of employment and enrollment as they relate to women, minorities and persons with disabilities.