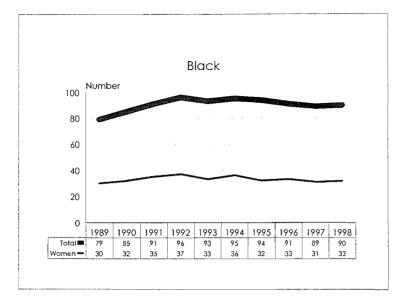

## Michigan State University Fall 1998 Employment Profile -- Numbers

| Category                          | Black | /Pacific<br>nder | Hispanic _ | Amer. Indian/<br>Àlaskan<br>Native | Total<br>Minorities | Total Persons<br>with<br>Disabilities | Total<br>Women | Total<br>University<br>Population |
|-----------------------------------|-------|------------------|------------|------------------------------------|---------------------|---------------------------------------|----------------|-----------------------------------|
| Academic Human<br>Resources       |       |                  |            |                                    |                     |                                       |                |                                   |
| Tenure System Faculty             | 90    | 130              | 35         | 9                                  | 264                 | 57                                    | 498            | 1987                              |
| Continuing Staff                  | 39    | 16               | 8          | 4                                  | 67                  | 16                                    | 330            | 665                               |
| Temporary Faculty                 | 32    | 49               | 14         | 3                                  | 98                  | 7                                     | 280            | 624                               |
| Temporary Staff                   | 48    | 145              | 25         | 6                                  | 224                 | 16                                    | 413            | 898                               |
| Total Academic<br>Human Resources | 209   | 340              | 82         | 22                                 | 653                 | 96                                    | 1521           | 4174                              |
| Support Human<br>Resources        |       |                  |            |                                    |                     |                                       |                |                                   |
| Officials & Managers              | 41    | 13               | 7          | 6                                  | 67                  | 14                                    | 414            | 707                               |
| Professionals                     | 75    | 46               | 35         | 6                                  | 162                 | 25                                    | 838            | 1465                              |
| Clerical                          | 99    | 17               | 90         | 16                                 | 222                 | 33                                    | 1493           | 1553                              |
| Technical                         | 23    | . <b>1.1</b> .   | 6          | 2                                  | 42                  | 4                                     | 299            | 408                               |
| Service/Maintenance               | 150   | 9                | 102        | 7.                                 | 268                 | 38                                    | 597            | 1103                              |
| Skilled Trades                    | 10    | 1                | 9          | 5                                  | 25                  | 5                                     | 29             | 266                               |
| Total Support<br>Human Resources  | 398   | 97               | 249        | 42                                 | 786                 | 119                                   | 3670           | 5502                              |
| University Total                  | 607   | 437              | 331        | 64                                 | 1 <b>439</b>        | 215                                   | 5191           | 9676                              |

### Michigan State University Fall 1998 Employment Profile – Percentages

| Category                          | Black        | Asian/Pacific<br>Islander | Hispanic | Amer. Indian/<br>Alaskan<br>Native | Total<br>Minorities | Total Persons<br>with<br>Disabilities | Total<br>Women | Total<br>University<br>Population |
|-----------------------------------|--------------|---------------------------|----------|------------------------------------|---------------------|---------------------------------------|----------------|-----------------------------------|
| Academic Human<br>Resources       |              |                           |          |                                    |                     |                                       | :              |                                   |
| Tenure System Faculty             | 4.5%         | 6.5%                      | 1.8%     | 0.5%                               | 13.3%               | 2.9%                                  | 25.1%          | 1987                              |
| Continuing Staff                  | 5.9%         | 2.4%                      | 1.2%     | 0.6%                               | 10.1%               | 2.4%                                  | 49.6%          | 665                               |
| Temporary Faculty                 | 5.1%         | 7.9%                      | 2.2%     | 0.5%                               | 15.7%               | 1.1%                                  | 44.9%          | 624                               |
| Temporary Staff                   | 5.3%         | 16.1%                     | 2.8%     | 0.7%                               | 24.9%               | 1.8%                                  | 46.0%          | 898                               |
| Total Academic<br>Human Resources | 5.0%         | 8.1%                      | 2.0%     | 0.5%                               | 15.6%               | 2.3%                                  | 36.4%          | 4174                              |
| Support Human<br>Resources        | 12           |                           |          |                                    |                     |                                       |                |                                   |
| Officials & Managers              | 5.8%         | 1.8%                      | 1.0%     | 0.8%                               | 9.5%                | 2.0%                                  | 58.6%          | 707                               |
| Professionals                     | 5.1%         | 3.1%                      | 2.4%     | 0.4%                               | 11.1%               | 1.7%                                  | 57.2%          | 1465                              |
| Clerical                          | 6.4%         | 1.1%                      | 5.8%     | 1.0%                               | 14.3%               | 2.1%                                  | 96.1%          | 1553                              |
| Technical                         | 5.6%         | 2.7%                      | 1.5%     | 0.5%                               | 10.3%               | 1.0%                                  | 73.3%          | 408                               |
| Service/Maintenance               | 13.6%        | 0.8%                      | 9.2%     | 0.6%                               | 24.3%               | 3.4%                                  | 54.1%          | 1103                              |
| Skilled Trades                    | 3.8%         | 0.4%                      | 3.4%     | 1.9%                               | 9.4%                | 1.9%                                  | 10.9%          | 266                               |
| Total Support<br>Human Resources  | <b>7.2</b> % | 1.8%                      | 4.5%     | 0.8%                               | 14.3%               | 2.2%                                  | 66.7%          | 5502                              |
| University Total                  | <b>6.3</b> % | 4.5%                      | 3.4%     | 0.7%                               | 1 <b>4.9</b> %      | 2.2%                                  | 53.6%          | 9676                              |