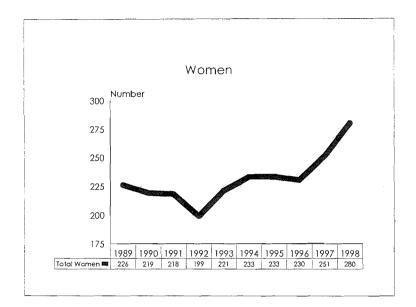

#### Summary

Comparison to Fall 1998 Fall 1997 % of Total % of Total # # Population Population Academic Workforce + 90 4174 Minorities 653 15.6% + 28 +0.3% Black 209 5.0% + 8 +0.1%Asian/Pacific Islander 8.1% + 0.2% 340 + 16 Hispanic 82 2.0% +2 - 0 -Amer. Indian/Alaskan Native 22 0.5% +2 - 0 -Women 1521 36.4% + 117 + 2.0% Tenure System Faculty 1987 - 1 Minorities 264 13.3% + 0.4% + 7 Black 90 4.5% + 1 - 0 -Asian/Pacific Islander 130 6.5% + 4 + 0.2% Hispanic 35 1.8% + ] + 0.1% Amer. Indian/Alaskan Native 0.5% 9 + 0.1% + 1 Women 498 25.1% + 24 + 1.3%