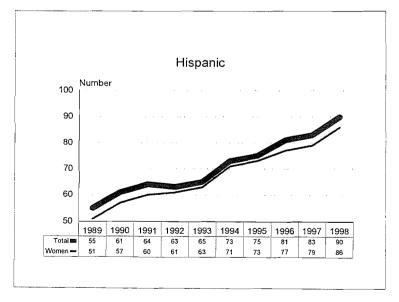

## Michigan State University Fall 1998 Employment Profile -- Numbers

| Category                          | Black | /Pacific<br>nder | Hispanic _ | Amer. Indian/<br>Àlaskan<br>Native | Total<br>Minorities | Total Persons<br>with<br>Disabilities | Total<br>Women | Total<br>University<br>Population |
|-----------------------------------|-------|------------------|------------|------------------------------------|---------------------|---------------------------------------|----------------|-----------------------------------|
| Academic Human<br>Resources       |       |                  |            |                                    |                     |                                       |                |                                   |
| Tenure System Faculty             | 90    | 130              | 35         | 9                                  | 264                 | 57                                    | 498            | 1987                              |
| Continuing Staff                  | 39    | 16               | 8          | 4                                  | 67                  | 16                                    | 330            | 665                               |
| Temporary Faculty                 | 32    | 49               | 14         | 3                                  | 98                  | 7                                     | 280            | 624                               |
| Temporary Staff                   | 48    | 145              | 25         | 6                                  | 224                 | 16                                    | 413            | 898                               |
| Total Academic<br>Human Resources | 209   | 340              | 82         | 22                                 | 653                 | 96                                    | 1521           | 4174                              |
| Support Human<br>Resources        |       |                  |            |                                    |                     |                                       |                |                                   |
| Officials & Managers              | 41    | 13               | 7          | 6                                  | 67                  | 14                                    | 414            | 707                               |
| Professionals                     | 75    | 46               | 35         | 6                                  | 162                 | 25                                    | 838            | 1465                              |
| Clerical                          | 99    | 17               | 90         | 16                                 | 222                 | 33                                    | 1493           | 1553                              |
| Technical                         | 23    | . <b>1.1</b> .   | 6          | 2                                  | 42                  | 4                                     | 299            | 408                               |
| Service/Maintenance               | 150   | 9                | 102        | 7.                                 | 268                 | 38                                    | 597            | 1103                              |
| Skilled Trades                    | 10    | 1                | 9          | 5                                  | 25                  | 5                                     | 29             | 266                               |
| Total Support<br>Human Resources  | 398   | 97               | 249        | 42                                 | 786                 | 119                                   | 3670           | 5502                              |
| University Total                  | 607   | 437              | 331        | 64                                 | 1 <b>439</b>        | 215                                   | 5191           | 9676                              |

### Michigan State University Fall 1998 Employment Profile – Percentages

| Category                          | Black        | Asian/Pacific<br>Islander | Hispanic | Amer. Indian/<br>Alaskan<br>Native | Total<br>Minorities | Total Persons<br>with<br>Disabilities | Total<br>Women | Total<br>University<br>Population |
|-----------------------------------|--------------|---------------------------|----------|------------------------------------|---------------------|---------------------------------------|----------------|-----------------------------------|
| Academic Human<br>Resources       |              |                           |          |                                    |                     |                                       | :              |                                   |
| Tenure System Faculty             | 4.5%         | 6.5%                      | 1.8%     | 0.5%                               | 13.3%               | 2.9%                                  | 25.1%          | 1987                              |
| Continuing Staff                  | 5.9%         | 2.4%                      | 1.2%     | 0.6%                               | 10.1%               | 2.4%                                  | 49.6%          | 665                               |
| Temporary Faculty                 | 5.1%         | 7.9%                      | 2.2%     | 0.5%                               | 15.7%               | 1.1%                                  | 44.9%          | 624                               |
| Temporary Staff                   | 5.3%         | 16.1%                     | 2.8%     | 0.7%                               | 24.9%               | 1.8%                                  | 46.0%          | 898                               |
| Total Academic<br>Human Resources | 5.0%         | 8.1%                      | 2.0%     | 0.5%                               | 15.6%               | 2.3%                                  | 36.4%          | 4174                              |
| Support Human<br>Resources        | 12           |                           |          |                                    |                     |                                       |                |                                   |
| Officials & Managers              | 5.8%         | 1.8%                      | 1.0%     | 0.8%                               | 9.5%                | 2.0%                                  | 58.6%          | 707                               |
| Professionals                     | 5.1%         | 3.1%                      | 2.4%     | 0.4%                               | 11.1%               | 1.7%                                  | 57.2%          | 1465                              |
| Clerical                          | 6.4%         | 1.1%                      | 5.8%     | 1.0%                               | 14.3%               | 2.1%                                  | 96.1%          | 1553                              |
| Technical                         | 5.6%         | 2.7%                      | 1.5%     | 0.5%                               | 10.3%               | 1.0%                                  | 73.3%          | 408                               |
| Service/Maintenance               | 13.6%        | 0.8%                      | 9.2%     | 0.6%                               | 24.3%               | 3.4%                                  | 54.1%          | 1103                              |
| Skilled Trades                    | 3.8%         | 0.4%                      | 3.4%     | 1.9%                               | 9.4%                | 1.9%                                  | 10.9%          | 266                               |
| Total Support<br>Human Resources  | <b>7.2</b> % | 1.8%                      | 4.5%     | 0.8%                               | 14.3%               | 2.2%                                  | 66.7%          | 5502                              |
| University Total                  | <b>6.3</b> % | 4.5%                      | 3.4%     | 0.7%                               | 1 <b>4.9</b> %      | 2.2%                                  | 53.6%          | 9676                              |