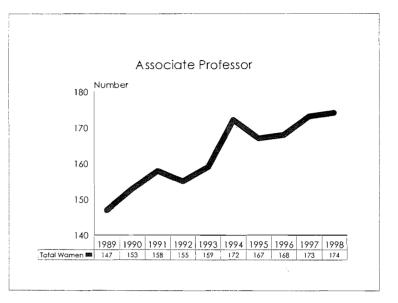

The 1997-98 Annual Report on Affirmative Action Data is prepared to meet reporting Affirmative Action Data Report requirements of the Office of Federal Contract Compliance Programs and to provide updates on progress to the MSU Board of Trustees. The Report contains ten year trend data in charts, graphs and tables which illustrate changes in greas of employment and enrollment as they relate to women, minorities and persons with disabilities.