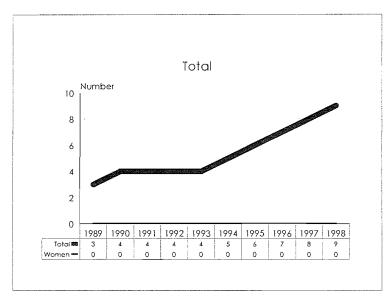

ty Total               | 90    | 130                       | 35       | 9                                  | 264                 | 57                                         | 498            | 1987                |

#### Tenure System Faculty, 1989-98









#### Tenure System Faculty, 1989-98 Minorities by Ethnic ID





de la





Tenure System Faculty by Rank, 1989-98









#### Tenure System Faculty by Rank, 1989-98 Women





È





#### Tenure System Faculty by Rank, 1989-98 Total Minorities









#### Tenure System Faculty by Rank, 1989-98 Black









#### Tenure System Faculty by Rank, 1989-98 Asian/Pacific Islander









18

#### Tenure System Faculty by Rank, 1989-98 Hispanic





ŝ



,



#### Tenure System Faculty by Rank, 1989-98 American Indian/Alaskan Nativé









### Tenure System Faculty by Rank, 1989-98 Persons with Disabilities









| Category                    | Black  | Asian/Pacific<br>Islander | Hispanic    | Amer. Indian/<br>Alaskan Native | Total<br>Minorities | University<br>Total |
|-----------------------------|--------|---------------------------|-------------|---------------------------------|---------------------|---------------------|
| New Hires                   |        |                           |             |                                 |                     |                     |
| Men<br>Women                | 1<br>5 | 0<br>0                    | 0<br>0      | 0<br>0                          | 1<br>5              | 19<br>44            |
| Total New Hires             | 6      | 0                         | 0