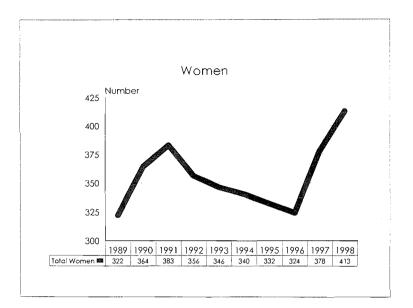

#### Summary

Comparison to Fall 1998 Fall 1997 % of Total % of Total # # Population Population Academic Workforce + 90 4174 Minorities 653 15.6% + 28 +0.3% Black 209 5.0% + 8 +0.1%Asian/Pacific Islander 8.1% + 0.2% 340 + 16 Hispanic 82 2.0% +2 - 0 -Amer. Indian/Alaskan Native 22 0.5% +2 - 0 -Women 1521 36.4% + 117 + 2.0% Tenure System Faculty 1987 - 1 Minorities 264 13.3% + 0.4% + 7 Black 90 4.5% + 1 - 0 -Asian/Pacific Islander 130 6.5% + 4 + 0.2% Hispanic 35 1.8% + ] + 0.1% Amer. Indian/Alaskan Native 0.5% 9 + 0.1% + 1 Women 498 25.1% + 24 + 1.3%