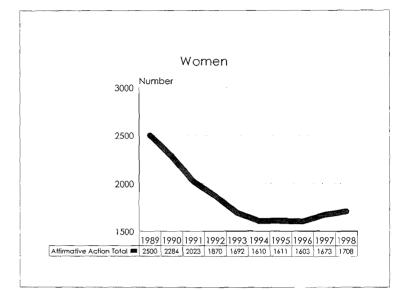

es by Ethnic ID

Black 3600 3400 3200 3000 2800 2600 1989 1990 1991 1992 1993 1994 1995 1996 1997 1998 Affirmative Action Total 
2865 2944 2950 2799 2957 3040 3083 3198 3340 3480



ł





#### College of Agriculture & Natural Resources Student Enrollment Trends, 1989-98









College of Agriculture & Natural Resources Minority Student Enrollments by Ethnic ID, 1989-98









#### College of Arts & Letters Student Enrollment Trends, 1989-98









# College of Arts & Letters Minority Student Enrollments by Ethnic ID, 1989-98









## Eli Broad College of Business Student Enrollment Trends, 1989-98









#### Eli Broad College of Business Minority Student Enrollments by Ethnic ID, 1989-98









# College of Communication Arts & Sciences Student Enrollment Trends, 1989-98









#### College of Communication Arts & Sciences Minority Student Enrollments by Ethnic ID, 1989-98









# College of Education Student Enrollment Trends, 1989-98









٠

# College of Education Minority Student Enrollments by Ethnic ID, 1989-98









#### College of Engineering Student Enrollment Trends, 1989-98









#### College of Engineering Minority Student Enrollments by Ethnic ID, 1989-98









# College of Human Ecology Student Enrollment Trends, 1989-98









\*

# College of Human Ecology Minority Student Enrollments by Ethnic ID, 1989-98









# College of Human Medicine Student Enrollment Trends, 1989-98









#### College of Human Medicine Minority Student Enrollments by Ethnic ID, 1989-98









# James Madison College Student Enrollment Trends,