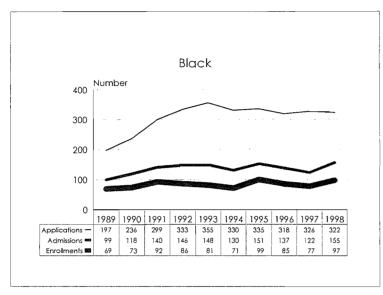

The 1997-98 Annual Report on Affirmative Action Data is prepared to meet reporting Affirmative Action Data Report requirements of the Office of Federal Contract Compliance Programs and to provide updates on progress to the MSU Board of Trustees. The Report contains ten year trend data in charts, graphs and tables which illustrate changes in greas of employment and enrollment as they relate to women, minorities and persons with disabilities.

**Black:** A person having origins in any of the black racial groups of Africa, but not Hispanic.

**Asian or Pacific Islander:** A person having origins in any of the original peoples of the Far East, Southeast Asia, the Indian subcontinent, or the Pacific Islands.