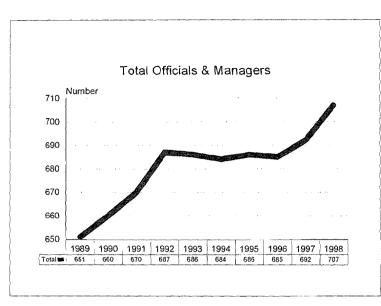

## Michigan State University Fall 1998 Employment Profile -- Numbers

| Category                          | Black | /Pacific<br>nder | Hispanic _ | Amer. Indian/<br>Àlaskan<br>Native | Total<br>Minorities | Total Persons<br>with<br>Disabilities | Total<br>Women | Total<br>University<br>Population |
|-----------------------------------|-------|------------------|------------|------------------------------------|---------------------|---------------------------------------|----------------|-----------------------------------|
| Academic Human<br>Resources       |       |                  |            |                                    |                     |                                       |                |                                   |
| Tenure System Faculty             | 90    | 130              | 35         | 9                                  | 264                 | 57                                    | 498            | 1987                              |
| Continuing Staff                  | 39    | 16               | 8          | 4                                  | 67                  | 16                                    | 330            | 665                               |
| Temporary Faculty                 | 32    | 49               | 14         | 3                                  | 98                  | 7                                     | 280            | 624                               |
| Temporary Staff                   | 48    | 145              | 25         | 6                                  | 224                 | 16                                    | 413            | 898                               |
| Total Academic<br>Human Resources | 209   | 340              | 82         | 22                                 | 653                 | 96                                    | 1521           | 4174                              |
| Support Human<br>Resources        |       |                  |            |                                    |                     |                                       |                |                                   |
| Officials & Managers              | 41    | 13               | 7          | 6                                  | 67                  | 14                                    | 414            | 707                               |
| Professionals                     | 75    | 46               | 35         | 6                                  | 162                 | 25                                    | 838            | 1465                              |
| Clerical                          | 99    | 17               | 90         | 16                                 | 222                 | 33                                    | 1493           | 1553                              |
| Technical                         | 23    | . <b>1.1</b> .   | 6          | 2                                  | 42                  | 4                                     | 299            | 408                               |
| Service/Maintenance               | 150   | 9                | 102        | 7.                                 | 268                 | 38                                    | 597            | 1103                              |
| Skilled Trades                    | 10    | 1                | 9          | 5                                  | 25                  | 5                                     | 29             | 266                               |
| Total Support<br>Human Resources  | 398   | 97               | 249        | 42                                 | 786                 | 119                                   | 3670           | 5502                              |
| University Total                  | 607   | 437              | 331        | 64                                 | 1 <b>439</b>        | 215                                   | 5191           | 9676                              |

### Michigan State University Fall 1998 Employment Profile – Percentages

| Category                          | Black        | Asian/Pacific<br>Islander | Hispanic | Amer. Indian/<br>Alaskan<br>Native | Total<br>Minorities | Total Persons<br>with<br>Disabilities | Total<br>Women | Total<br>University<br>Population |
|-----------------------------------|--------------|---------------------------|----------|------------------------------------|---------------------|---------------------------------------|----------------|-----------------------------------|
| Academic Human<br>Resources       |              |                           |          |                                    |                     |                                       | :              |                                   |
| Tenure System Faculty             | 4.5%         | 6.5%                      | 1.8%     | 0.5%                               | 13.3%               | 2.9%                                  | 25.1%          | 1987                              |
| Continuing Staff                  | 5.9%         | 2.4%                      | 1.2%     | 0.6%                               | 10.1%               | 2.4%                                  | 49.6%          | 665                               |
| Temporary Faculty                 | 5.1%         | 7.9%                      | 2.2%     | 0.5%                               | 15.7%               | 1.1%                                  | 44.9%          | 624                               |
| Temporary Staff                   | 5.3%         | 16.1%                     | 2.8%     | 0.7%                               | 24.9%               | 1.8%                                  | 46.0%          | 898                               |
| Total Academic<br>Human Resources | 5.0%         | 8.1%                      | 2.0%     | 0.5%                               | 15.6%               | 2.3%                                  | 36.4%          | 4174                              |
| Support Human<br>Resources        | 12           |                           |          |                                    |                     |                                       |                |                                   |
| Officials & Managers              | 5.8%         | 1.8%                      | 1.0%     | 0.8%                               | 9.5%                | 2.0%                                  | 58.6%          | 707                               |
| Professionals                     | 5.1%         | 3.1%                      | 2.4%     | 0.4%                               | 11.1%               | 1.7%                                  | 57.2%          | 1465                              |
| Clerical                          | 6.4%         | 1.1%                      | 5.8%     | 1.0%                               | 14.3%               | 2.1%                                  | 96.1%          | 1553                              |
| Technical                         | 5.6%         | 2.7%                      | 1.5%     | 0.5%                               | 10.3%               | 1.0%                                  | 73.3%          | 408                               |
| Service/Maintenance               | 13.6%        | 0.8%                      | 9.2%     | 0.6%                               | 24.3%               | 3.4%                                  | 54.1%          | 1103                              |
| Skilled Trades                    | 3.8%         | 0.4%                      | 3.4%     | 1.9%                               | 9.4%                | 1.9%                                  | 10.9%          | 266                               |
| Total Support<br>Human Resources  | <b>7.2</b> % | 1.8%                      | 4.5%     | 0.8%                               | 14.3%               | 2.2%                                  | 66.7%          | 5502                              |
| University Total                  | <b>6.3</b> % | 4.5%                      | 3.4%     | 0.7%                               | 1 <b>4.9</b> %      | 2.2%                                  | 53.6%          | 9676                              |