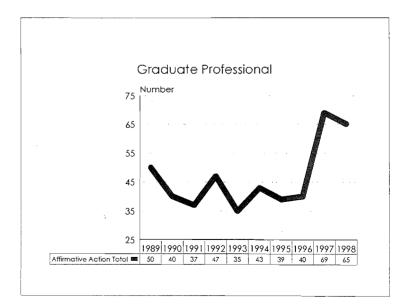

The 1997-98 Annual Report on Affirmative Action Data is prepared to meet reporting Affirmative Action Data Report requirements of the Office of Federal Contract Compliance Programs and to provide updates on progress to the MSU Board of Trustees. The Report contains ten year trend data in charts, graphs and tables which illustrate changes in greas of employment and enrollment as they relate to women, minorities and persons with disabilities.