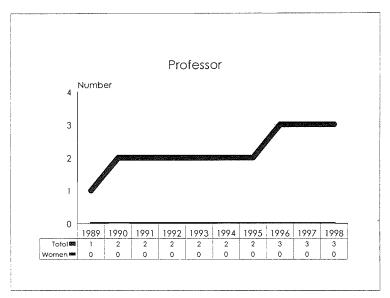

Total               | 90    | 130                       | 35       | 9                                  | 264                 | 57                                         | 498            | 1987                |

#### Tenure System Faculty, 1989-98









#### Tenure System Faculty, 1989-98 Minorities by Ethnic ID





de la





Tenure System Faculty by Rank, 1989-98









#### Tenure System Faculty by Rank, 1989-98 Women





È





#### Tenure System Faculty by Rank, 1989-98 Total Minorities









#### Tenure System Faculty by Rank, 1989-98 Black









#### Tenure System Faculty by Rank, 1989-98 Asian/Pacific Islander









18

#### Tenure System Faculty by Rank, 1989-98 Hispanic





ŝ



,



#### Tenure System Faculty by Rank, 1989-98 American Indian/Alaskan Nativé









### Tenure System Faculty by Rank, 1989-98 Persons with Disabilities









| Category                    | Black  | Asian/Pacific<br>Islander | Hispanic    | Amer. Indian/<br>Alaskan Native | Total<br>Minorities | University<br>Total |
|-----------------------------|--------|---------------------------|-------------|---------------------------------|---------------------|---------------------|
| New Hires                   |        |                           |             |                                 |                     |                     |
| Men<br>Women                | 1<br>5 | 0<br>0                    | 0<br>0      | 0<br>0                          | 1<br>5              | 19<br>44            |
| Total New Hires             | 6      | 0                         | 0