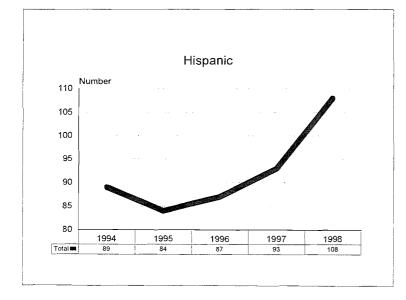

*Hispanic:* A person of Mexican, Puerto Rican, Cuban, Central or South American or other Spanish culture or origin, regardless of race.

American Indian or Alaskan Native: A person having origins in any of the original peoples of North America, and who maintains cultural identification through tribal affiliation or community recognition. (Verification of tribal affiliation is required for support staff.)