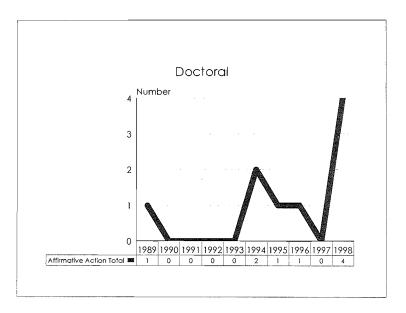

The 1997-98 Annual Report on Affirmative Action Data is prepared to meet reporting Affirmative Action Data Report requirements of the Office of Federal Contract Compliance Programs and to provide updates on progress to the MSU Board of Trustees. The Report contains ten year trend data in charts, graphs and tables which illustrate changes in greas of employment and enrollment as they relate to women, minorities and persons with disabilities.