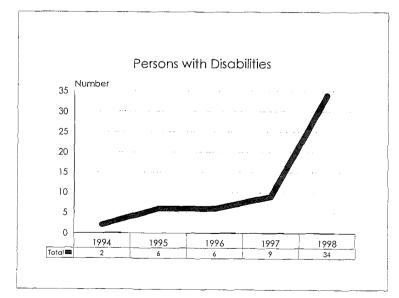

| Persons with disabilities are self-identified by faculty, academic staff, support staff and | Persons with Disabilities |
|---------------------------------------------------------------------------------------------|---------------------------|
| students.                                                                                   |                           |

**Michigan Persons with Disabilities Civil Rights Act:** A determinable physical or mental characteristic of an individual, which may result from disease, injury, congenital condition of birth, or functional disorder, if the characteristic substantially limits one or more major life activities of that individual and is unrelated to the individual's ability to perform the duties of a particular job or position or substantially limits one or more of the major life activities of that individual and is unrelated to the individual's qualifications for employment or promotion.

Americans with Disabilities Act: A person who has a physical or mental impairment that substantially limits one or more major life activities, has a record of such an impairment or is regarded as having such an impairment.