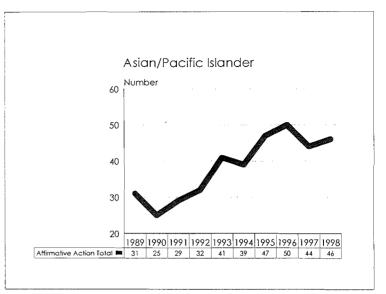

**Black:** A person having origins in any of the black racial groups of Africa, but not Hispanic.

**Asian or Pacific Islander:** A person having origins in any of the original peoples of the Far East, Southeast Asia, the Indian subcontinent, or the Pacific Islands.