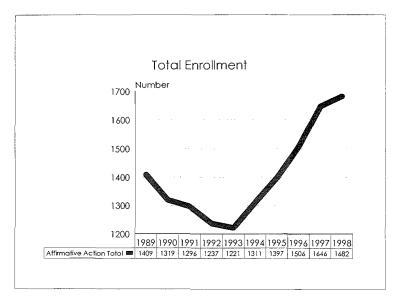

The 1997-98 Annual Report on Affirmative Action Data is prepared to meet reporting Affirmative Action Data Report requirements of the Office of Federal Contract Compliance Programs and to provide updates on progress to the MSU Board of Trustees. The Report contains ten year trend data in charts, graphs and tables which illustrate changes in greas of employment and enrollment as they relate to women, minorities and persons with disabilities.