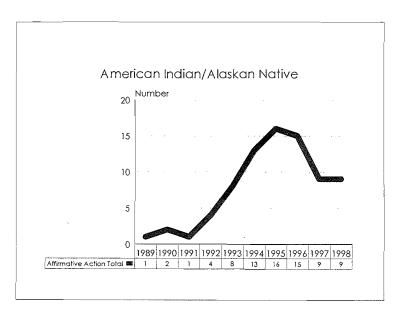

*Hispanic:* A person of Mexican, Puerto Rican, Cuban, Central or South American or other Spanish culture or origin, regardless of race.

American Indian or Alaskan Native: A person having origins in any of the original peoples of North America, and who maintains cultural identification through tribal affiliation or community recognition. (Verification of tribal affiliation is required for support staff.)