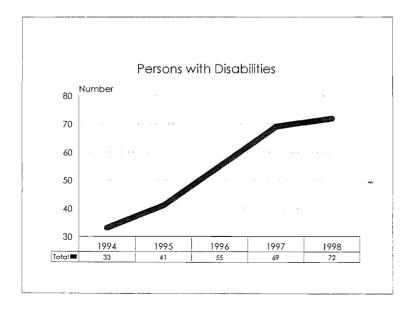

| Persons with disabilities are self-identified by faculty, academic staff, support staff and | Persons with Disabilities |
|---------------------------------------------------------------------------------------------|---------------------------|
| students.                                                                                   |                           |

**Michigan Persons with Disabilities Civil Rights Act:** A determinable physical or mental characteristic of an individual, which may result from disease, injury, congenital condition of birth, or functional disorder, if the characteristic substantially limits one or more major life activities of that individual and is unrelated to the individual's ability to perform the duties of a particular job or position or substantially limits one or more of the major life activities of that individual and is unrelated to the individual's qualifications for employment or promotion.

Americans with Disabilities Act: A person who has a physical or mental impairment that substantially limits one or more major life activities, has a record of such an impairment or is regarded as having such an impairment.