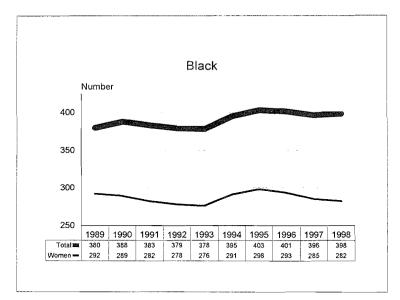

The 1997-98 Annual Report on Affirmative Action Data is prepared to meet reporting Affirmative Action Data Report requirements of the Office of Federal Contract Compliance Programs and to provide updates on progress to the MSU Board of Trustees. The Report contains ten year trend data in charts, graphs and tables which illustrate changes in greas of employment and enrollment as they relate to women, minorities and persons with disabilities.

**Black:** A person having origins in any of the black racial groups of Africa, but not Hispanic.

**Asian or Pacific Islander:** A person having origins in any of the original peoples of the Far East, Southeast Asia, the Indian subcontinent, or the Pacific Islands.