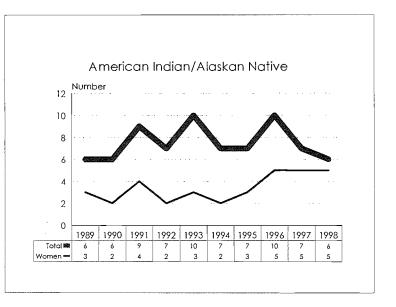

The 1997-98 Annual Report on Affirmative Action Data is prepared to meet reporting Affirmative Action Data Report requirements of the Office of Federal Contract Compliance Programs and to provide updates on progress to the MSU Board of Trustees. The Report contains ten year trend data in charts, graphs and tables which illustrate changes in greas of employment and enrollment as they relate to women, minorities and persons with disabilities.