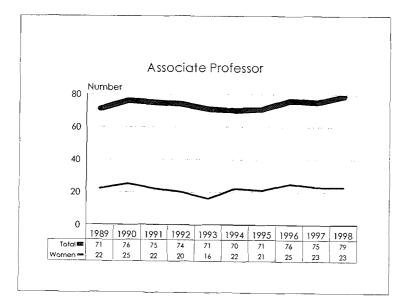

#### Summary

Comparison to Fall 1998 Fall 1997 % of Total % of Total # # Population Population Academic Workforce + 90 4174 Minorities 653 15.6% + 28 +0.3% Black 209 5.0% + 8 +0.1%Asian/Pacific Islander 8.1% + 0.2% 340 + 16 Hispanic 82 2.0% +2 - 0 -Amer. Indian/Alaskan Native 22 0.5% +2 - 0 -Women 1521 36.4% + 117 + 2.0% Tenure System Faculty 1987 - 1 Minorities 264 13.3% + 0.4% + 7 Black 90 4.5% + 1 - 0 -Asian/Pacific Islander 130 6.5% + 4 + 0.2% Hispanic 35 1.8% + ] + 0.1% Amer. Indian/Alaskan Native 0.5% 9 + 0.1% + 1 Women 498 25.1% + 24 + 1.3%