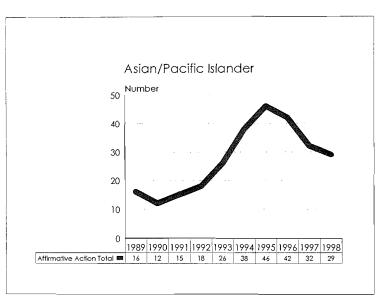

**Black:** A person having origins in any of the black racial groups of Africa, but not Hispanic.

**Asian or Pacific Islander:** A person having origins in any of the original peoples of the Far East, Southeast Asia, the Indian subcontinent, or the Pacific Islands.