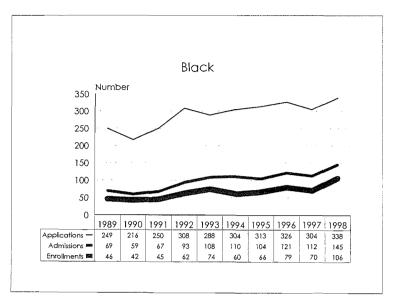

The 1997-98 Annual Report on Affirmative Action Data is prepared to meet reporting Affirmative Action Data Report requirements of the Office of Federal Contract Compliance Programs and to provide updates on progress to the MSU Board of Trustees. The Report contains ten year trend data in charts, graphs and tables which illustrate changes in greas of employment and enrollment as they relate to women, minorities and persons with disabilities.