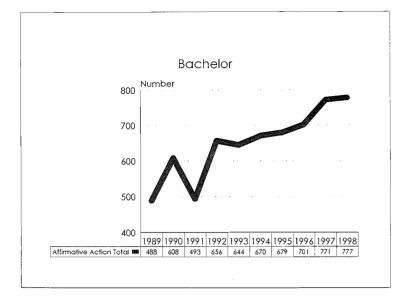

#### Students

| Student Admissions Trends | 65  |
|---------------------------|-----|
| Student Enrollments       | 75  |
| Degrees Conferred         | 113 |