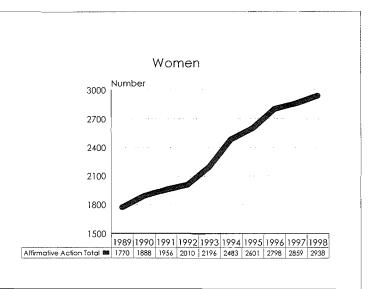

The 1997-98 Annual Report on Affirmative Action Data is prepared to meet reporting Affirmative Action Data Report requirements of the Office of Federal Contract Compliance Programs and to provide updates on progress to the MSU Board of Trustees. The Report contains ten year trend data in charts, graphs and tables which illustrate changes in greas of employment and enrollment as they relate to women, minorities and persons with disabilities.