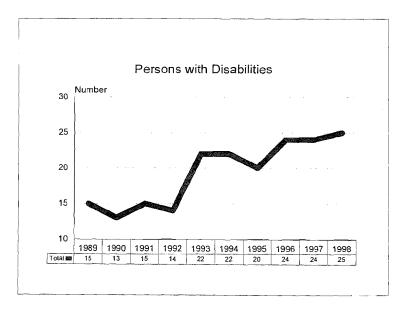

## Michigan State University Fall 1998 Employment Profile -- Numbers

| Category                          | Black | /Pacific<br>nder | Hispanic _ | Amer. Indian/<br>Àlaskan<br>Native | Total<br>Minorities | Total Persons<br>with<br>Disabilities | Total<br>Women | Total<br>University<br>Population |
|-----------------------------------|-------|------------------|------------|------------------------------------|---------------------|---------------------------------------|----------------|-----------------------------------|
| Academic Human<br>Resources       |       |                  |            |                                    |                     |                                       |                |                                   |
| Tenure System Faculty             | 90    | 130              | 35         | 9                                  | 264                 | 57                                    | 498            | 1987                              |
| Continuing Staff                  | 39    | 16               | 8          | 4                                  | 67                  | 16                                    | 330            | 665                               |
| Temporary Faculty                 | 32    | 49               | 14         | 3                                  | 98                  | 7                                     | 280            | 624                               |
| Temporary Staff                   | 48    | 145              | 25         | 6                                  | 224                 | 16                                    | 413            | 898                               |
| Total Academic<br>Human Resources | 209   | 340              | 82         | 22                                 | 653                 | 96                                    | 1521           | 4174                              |
| Support Human<br>Resources        |       |                  |            |                                    |                     |                                       |                |                                   |
| Officials & Managers              | 41    | 13               | 7          | 6                                  | 67                  | 14                                    | 414            | 707                               |
| Professionals                     | 75    | 46               | 35         | 6                                  | 162                 | 25                                    | 838            | 1465                              |
| Clerical                          | 99    | 17               | 90         | 16                                 | 222                 | 33                                    | 1493           | 1553                              |
| Technical                         | 23    | . <b>1.1</b> .   | 6          | 2                                  | 42                  | 4                                     | 299            | 408                               |
| Service/Maintenance               | 150   | 9                | 102        | 7.                                 | 268                 | 38                                    | 597            | 1103                              |
| Skilled Trades                    | 10    | 1                | 9          | 5                                  | 25                  | 5                                     | 29             | 266                               |
| Total Support<br>Human Resources  | 398   | 97               | 249        | 42                                 | 786                 | 119                                   | 3670           | 5502                              |
| University Total                  | 607   | 437              | 331        | 64                                 | 1 <b>439</b>        | 215                                   | 5191           | 9676                              |

### Michigan State University Fall 1998 Employment Profile – Percentages

| Category                          | Black        | Asian/Pacific<br>Islander | Hispanic | Amer. Indian/<br>Alaskan<br>Native | Total<br>Minorities | Total Persons<br>with<br>Disabilities | Total<br>Women | Total<br>University<br>Population |
|-----------------------------------|--------------|---------------------------|----------|------------------------------------|---------------------|---------------------------------------|----------------|-----------------------------------|
| Academic Human<br>Resources       |              |                           |          |                                    |                     |                                       | :              |                                   |
| Tenure System Faculty             | 4.5%         | 6.5%                      | 1.8%     | 0.5%                               | 13.3%               | 2.9%                                  | 25.1%          | 1987                              |
| Continuing Staff                  | 5.9%         | 2.4%                      | 1.2%     | 0.6%                               | 10.1%               | 2.4%                                  | 49.6%          | 665                               |
| Temporary Faculty                 | 5.1%         | 7.9%                      | 2.2%     | 0.5%                               | 15.7%               | 1.1%                                  | 44.9%          | 624                               |
| Temporary Staff                   | 5.3%         | 16.1%                     | 2.8%     | 0.7%                               | 24.9%               | 1.8%                                  | 46.0%          | 898                               |
| Total Academic<br>Human Resources | 5.0%         | 8.1%                      | 2.0%     | 0.5%                               | 15.6%               | 2.3%                                  | 36.4%          | 4174                              |
| Support Human<br>Resources        | 12           |                           |          |                                    |                     |                                       |                |                                   |
| Officials & Managers              | 5.8%         | 1.8%                      | 1.0%     | 0.8%                               | 9.5%                | 2.0%                                  | 58.6%          | 707                               |
| Professionals                     | 5.1%         | 3.1%                      | 2.4%     | 0.4%                               | 11.1%               | 1.7%                                  | 57.2%          | 1465                              |
| Clerical                          | 6.4%         | 1.1%                      | 5.8%     | 1.0%                               | 14.3%               | 2.1%                                  | 96.1%          | 1553                              |
| Technical                         | 5.6%         | 2.7%                      | 1.5%     | 0.5%                               | 10.3%               | 1.0%                                  | 73.3%          | 408                               |
| Service/Maintenance               | 13.6%        | 0.8%                      | 9.2%     | 0.6%                               | 24.3%               | 3.4%                                  | 54.1%          | 1103                              |
| Skilled Trades                    | 3.8%         | 0.4%                      | 3.4%     | 1.9%                               | 9.4%                | 1.9%                                  | 10.9%          | 266                               |
| Total Support<br>Human Resources  | <b>7.2</b> % | 1.8%                      | 4.5%     | 0.8%                               | 14.3%               | 2.2%                                  | 66.7%          | 5502                              |
| University Total                  | <b>6.3</b> % | 4.5%                      | 3.4%     | 0.7%                               | 1 <b>4.9</b> %      | 2.2%                                  | 53.6%          | 9676                              |