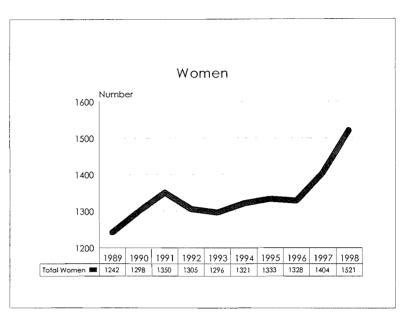

## Michigan State University Fall 1998 Employment Profile -- Numbers

| Category                          | Black | /Pacific<br>nder | Hispanic _ | Amer. Indian/<br>Àlaskan<br>Native | Total<br>Minorities | Total Persons<br>with<br>Disabilities | Total<br>Women | Total<br>University<br>Population |
|-----------------------------------|-------|------------------|------------|------------------------------------|---------------------|---------------------------------------|----------------|-----------------------------------|
| Academic Human<br>Resources       |       |                  |            |                                    |                     |                                       |                |                                   |
| Tenure System Faculty             | 90    | 130              | 35         | 9                                  | 264                 | 57                                    | 498            | 1987                              |
| Continuing Staff                  | 39    | 16               | 8          | 4                                  | 67                  | 16                                    | 330            | 665                               |
| Temporary Faculty                 | 32    | 49               | 14         | 3                                  | 98                  | 7                                     | 280            | 624                               |
| Temporary Staff                   | 48    | 145              | 25         | 6                                  | 224                 | 16                                    | 413            | 898                               |
| Total Academic<br>Human Resources | 209   | 340              | 82         | 22                                 | 653                 | 96                                    | 1521           | 4174                              |
| Support Human<br>Resources        |       |                  |            |                                    |                     |                                       |                |                                   |
| Officials & Managers              | 41    | 13               | 7          | 6                                  | 67                  | 14                                    | 414            | 707                               |
| Professionals                     | 75    | 46               | 35         | 6                                  | 162                 | 25                                    | 838            | 1465                              |
| Clerical                          | 99    | 17               | 90         | 16                                 | 222                 | 33                                    | 1493           | 1553                              |
| Technical                         | 23    | . <b>1.1</b> .   | 6          | 2                                  | 42                  | 4                                     | 299            | 408                               |
| Service/Maintenance               | 150   | 9                | 102        | 7.                                 | 268                 | 38                                    | 597            | 1103                              |
| Skilled Trades                    | 10    | 1                | 9          | 5                                  | 25                  | 5                                     | 29             | 266                               |
| Total Support<br>Human Resources  | 398   | 97               | 249        | 42                                 | 786                 | 119                                   | 3670           | 5502                              |
| University Total                  | 607   | 437              | 331        | 64                                 | 1 <b>439</b>        | 215                                   | 5191           | 9676                              |

#### Summary

Comparison to Fall 1998 Fall 1997 % of Total % of Total # # Population Population Academic Workforce + 90 4174 Minorities 653 15.6% + 28 +0.3% Black 209 5.0% + 8 +0.1%Asian/Pacific Islander 8.1% + 0.2% 340 + 16 Hispanic 82 2.0% +2 - 0 -Amer. Indian/Alaskan Native 22 0.5% +2 - 0 -Women 1521 36.4% + 117 + 2.0% Tenure System Faculty 1987 - 1 Minorities 264 13.3% + 0.4% + 7 Black 90 4.5% + 1 - 0 -Asian/Pacific Islander 130 6.5% + 4 + 0.2% Hispanic 35 1.8% + ] + 0.1% Amer. Indian/Alaskan Native 0.5% 9 + 0.1% + 1 Women 498 25.1% + 24 + 1.3%