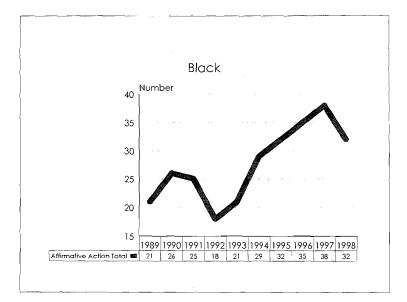

**Black:** A person having origins in any of the black racial groups of Africa, but not Hispanic.

**Asian or Pacific Islander:** A person having origins in any of the original peoples of the Far East, Southeast Asia, the Indian subcontinent, or the Pacific Islands.