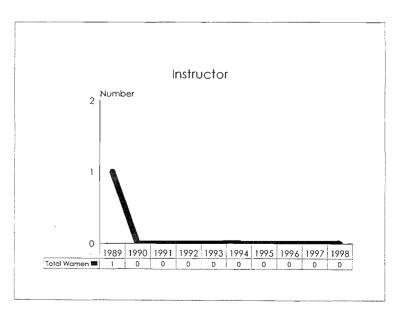

The 1997-98 Annual Report on Affirmative Action Data is prepared to meet reporting Affirmative Action Data Report requirements of the Office of Federal Contract Compliance Programs and to provide updates on progress to the MSU Board of Trustees. The Report contains ten year trend data in charts, graphs and tables which illustrate changes in greas of employment and enrollment as they relate to women, minorities and persons with disabilities.