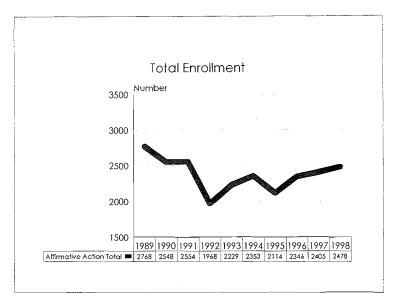

The 1997-98 Annual Report on Affirmative Action Data is prepared to meet reporting Affirmative Action Data Report requirements of the Office of Federal Contract Compliance Programs and to provide updates on progress to the MSU Board of Trustees. The Report contains ten year trend data in charts, graphs and tables which illustrate changes in greas of employment and enrollment as they relate to women, minorities and persons with disabilities.