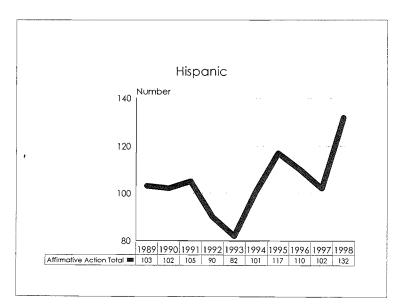

*Hispanic:* A person of Mexican, Puerto Rican, Cuban, Central or South American or other Spanish culture or origin, regardless of race.

American Indian or Alaskan Native: A person having origins in any of the original peoples of North America, and who maintains cultural identification through tribal affiliation or community recognition. (Verification of tribal affiliation is required for support staff.)