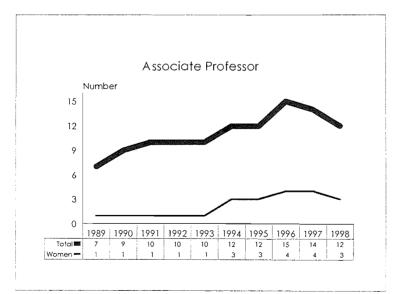

| 17             | <b>6</b> 6          |
| University Total               | 90    | 130                       | 35       | 9                                  | 264                 | 57                                         | 498            | 1987                |

#### Tenure System Faculty, 1989-98









#### Tenure System Faculty, 1989-98 Minorities by Ethnic ID





de la





Tenure System Faculty by Rank, 1989-98









#### Tenure System Faculty by Rank, 1989-98 Women





È





#### Tenure System Faculty by Rank, 1989-98 Total Minorities









#### Tenure System Faculty by Rank, 1989-98 Black









#### Tenure System Faculty by Rank, 1989-98 Asian/Pacific Islander









18

#### Tenure System Faculty by Rank, 1989-98 Hispanic





ŝ



,



#### Tenure System Faculty by Rank, 1989-98 American Indian/Alaskan Nativé









### Tenure System Faculty by Rank, 1989-98 Persons with Disabilities









| Category                    | Black  | Asian/Pacific<br>Islander | Hispanic    | Amer. Indian/<br>Alaskan Native | Total<br>Minorities | University<br>Total |
|-----------------------------|--------|---------------------------|-------------|---------------------------------|---------------------|---------------------|
| New Hires                   |        |                           |             |                                 |                     |                     |
| Men<br>Women                | 1<br>5 | 0<br>0                    | 0<br>0      | 0<br>0                          | 1<br>5              | 19<br>44