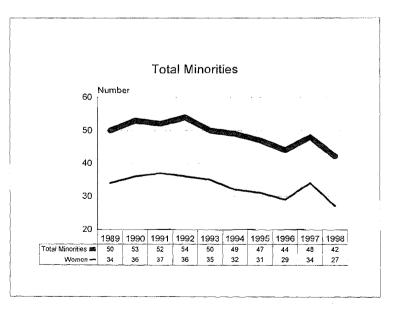

#### Summary

Comparison to Fall 1998 Fall 1997 % of Total % of Total # # Population Population Academic Workforce + 90 4174 Minorities 653 15.6% + 28 +0.3% Black 209 5.0% + 8 +0.1%Asian/Pacific Islander 8.1% + 0.2% 340 + 16 Hispanic 82 2.0% +2 - 0 -Amer. Indian/Alaskan Native 22 0.5% +2 - 0 -Women 1521 36.4% + 117 + 2.0% Tenure System Faculty 1987 - 1 Minorities 264 13.3% + 0.4% + 7 Black 90 4.5% + 1 - 0 -Asian/Pacific Islander 130 6.5% + 4 + 0.2% Hispanic 35 1.8% + ] + 0.1% Amer. Indian/Alaskan Native 0.5% 9 + 0.1% + 1 Women 498 25.1% + 24 + 1.3%