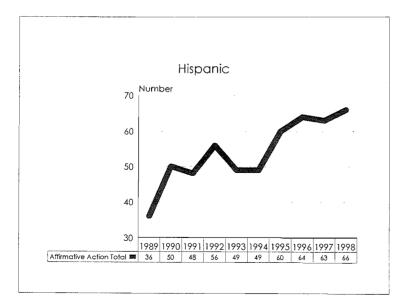

*Hispanic:* A person of Mexican, Puerto Rican, Cuban, Central or South American or other Spanish culture or origin, regardless of race.

American Indian or Alaskan Native: A person having origins in any of the original peoples of North America, and who maintains cultural identification through tribal affiliation or community recognition. (Verification of tribal affiliation is required for support staff.)