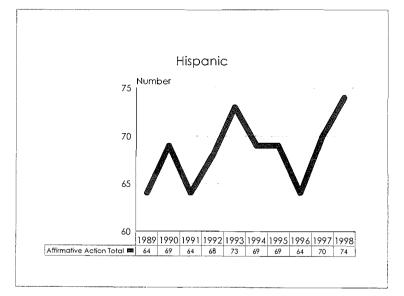

The 1997-98 Annual Report on Affirmative Action Data is prepared to meet reporting Affirmative Action Data Report requirements of the Office of Federal Contract Compliance Programs and to provide updates on progress to the MSU Board of Trustees. The Report contains ten year trend data in charts, graphs and tables which illustrate changes in greas of employment and enrollment as they relate to women, minorities and persons with disabilities.