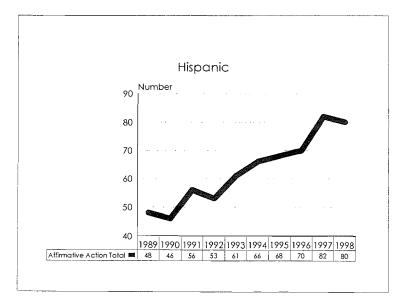

The 1997-98 Annual Report on Affirmative Action Data is prepared to meet reporting Affirmative Action Data Report requirements of the Office of Federal Contract Compliance Programs and to provide updates on progress to the MSU Board of Trustees. The Report contains ten year trend data in charts, graphs and tables which illustrate changes in greas of employment and enrollment as they relate to women, minorities and persons with disabilities.