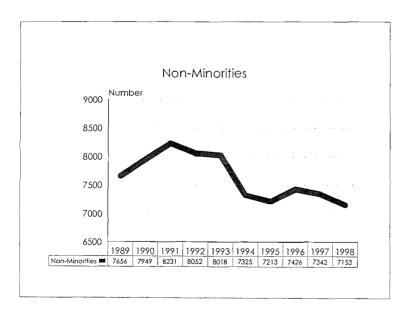

|
| Social Science                     | 60    | 12                        | 12       | 1                                     | 85                  | 168            | 254                 |
| Veterinary Medicine                | 8     | 3                         | 5        | 3                                     | 19                  | 170            | 220                 |
| Non-College Units                  | 1026  | 229                       | 179      | 40                                    | 1474                | 3786           | 6744                |
| University Total                   | 1281  | 352                       | 245      | 54                                    | 1932                | 5185           | 9085                |

Student Employees, 1989-98









#### Student Employees, 1989-98 Minorities by Ethnic ID





ŝ,





~

•

Υ.

-

•

### Student Admissions Trends

|                   |                                           | 1997-98               |                         | Comparison to<br>1996-97 |                                |
|-------------------|-------------------------------------------|-----------------------|-------------------------|--------------------------|--------------------------------|
|                   |                                           | #                     | % of Total<br>Admitted  | #                        | % of Total<br>Admitte <u>d</u> |
| Admissions        | Freshmen<br>Transfer                      | 21638                 |                         | + 487                    |