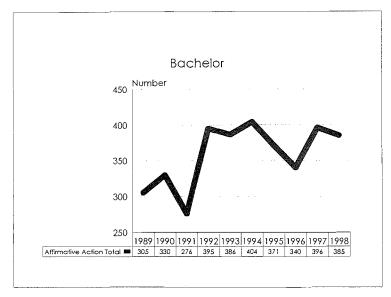

The 1997-98 Annual Report on Affirmative Action Data is prepared to meet reporting Affirmative Action Data Report requirements of the Office of Federal Contract Compliance Programs and to provide updates on progress to the MSU Board of Trustees. The Report contains ten year trend data in charts, graphs and tables which illustrate changes in greas of employment and enrollment as they relate to women, minorities and persons with disabilities.