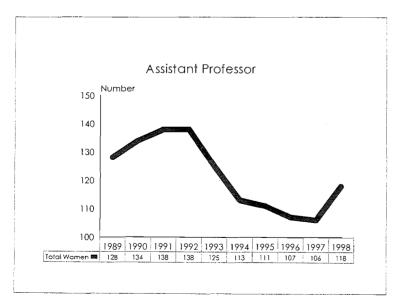

The 1997-98 Annual Report on Affirmative Action Data is prepared to meet reporting Affirmative Action Data Report requirements of the Office of Federal Contract Compliance Programs and to provide updates on progress to the MSU Board of Trustees. The Report contains ten year trend data in charts, graphs and tables which illustrate changes in greas of employment and enrollment as they relate to women, minorities and persons with disabilities.