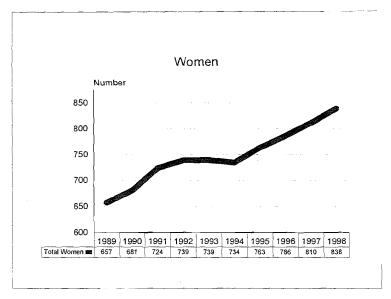

## Michigan State University Fall 1998 Employment Profile -- Numbers

| Category                          | Black | /Pacific<br>nder | Hispanic _ | Amer. Indian/<br>Àlaskan<br>Native | Total<br>Minorities | Total Persons<br>with<br>Disabilities | Total<br>Women | Total<br>University<br>Population |
|-----------------------------------|-------|------------------|------------|------------------------------------|---------------------|---------------------------------------|----------------|-----------------------------------|
| Academic Human<br>Resources       |       |                  |            |                                    |                     |                                       |                |                                   |
| Tenure System Faculty             | 90    | 130              | 35         | 9                                  | 264                 | 57                                    | 498            | 1987                              |
| Continuing Staff                  | 39    | 16               | 8          | 4                                  | 67                  | 16                                    | 330            | 665                               |
| Temporary Faculty                 | 32    | 49               | 14         | 3                                  | 98                  | 7                                     | 280            | 624                               |
| Temporary Staff                   | 48    | 145              | 25         | 6                                  | 224                 | 16                                    | 413            | 898                               |
| Total Academic<br>Human Resources | 209   | 340              | 82         | 22                                 | 653                 | 96                                    | 1521           | 4174                              |
| Support Human<br>Resources        |       |                  |            |                                    |                     |                                       |                |                                   |
| Officials & Managers              | 41    | 13               | 7          | 6                                  | 67                  | 14                                    | 414            | 707                               |
| Professionals                     | 75    | 46               | 35         | 6                                  | 162                 | 25                                    | 838            | 1465                              |
| Clerical                          | 99    | 17               | 90         | 16                                 | 222                 | 33                                    | 1493           | 1553                              |
| Technical                         | 23    | . <b>1.1</b> .   | 6          | 2                                  | 42                  | 4                                     | 299            | 408                               |
| Service/Maintenance               | 150   | 9                | 102        | 7.                                 | 268                 | 38                                    | 597            | 1103                              |
| Skilled Trades                    | 10    | 1                | 9          | 5                                  | 25                  | 5                                     | 29             | 266                               |
| Total Support<br>Human Resources  | 398   | 97               | 249        | 42                                 | 786                 | 119                                   | 3670           | 5502                              |
| University Total                  | 607   | 437              | 331        | 64                                 | 1 <b>439</b>        | 215                                   | 5191           | 9676                              |

### Michigan State University Fall 1998 Employment Profile – Percentages

| Category                          | Black        | Asian/Pacific<br>Islander | Hispanic | Amer. Indian/<br>Alaskan<br>Native | Total<br>Minorities | Total Persons<br>with<br>Disabilities | Total<br>Women | Total<br>University<br>Population |
|-----------------------------------|--------------|---------------------------|----------|------------------------------------|---------------------|---------------------------------------|----------------|-----------------------------------|
| Academic Human<br>Resources       |              |                           |          |                                    |                     |                                       | :              |                                   |
| Tenure System Faculty             | 4.5%         | 6.5%                      | 1.8%     | 0.5%                               | 13.3%               | 2.9%                                  | 25.1%          | 1987                              |
| Continuing Staff                  | 5.9%         | 2.4%                      | 1.2%     | 0.6%                               | 10.1%               | 2.4%                                  | 49.6%          | 665                               |
| Temporary Faculty                 | 5.1%         | 7.9%                      | 2.2%     | 0.5%                               | 15.7%               | 1.1%                                  | 44.9%          | 624                               |
| Temporary Staff                   | 5.3%         | 16.1%                     | 2.8%     | 0.7%                               | 24.9%               | 1.8%                                  | 46.0%          | 898                               |
| Total Academic<br>Human Resources | 5.0%         | 8.1%                      | 2.0%     | 0.5%                               | 15.6%               | 2.3%                                  | 36.4%          | 4174                              |
| Support Human<br>Resources        | 12           |                           |          |                                    |                     |                                       |                |                                   |
| Officials & Managers              | 5.8%         | 1.8%                      | 1.0%     | 0.8%                               | 9.5%                | 2.0%                                  | 58.6%          | 707                               |
| Professionals                     | 5.1%         | 3.1%                      | 2.4%     | 0.4%                               | 11.1%               | 1.7%                                  | 57.2%          | 1465                              |
| Clerical                          | 6.4%         | 1.1%                      | 5.8%     | 1.0%                               | 14.3%               | 2.1%                                  | 96.1%          | 1553                              |
| Technical                         | 5.6%         | 2.7%                      | 1.5%     | 0.5%                               | 10.3%               | 1.0%                                  | 73.3%          | 408                               |
| Service/Maintenance               | 13.6%        | 0.8%                      | 9.2%     | 0.6%                               | 24.3%               | 3.4%                                  | 54.1%          | 1103                              |
| Skilled Trades                    | 3.8%         | 0.4%                      | 3.4%     | 1.9%                               | 9.4%                | 1.9%                                  | 10.9%          | 266                               |
| Total Support<br>Human Resources  | <b>7.2</b> % | 1.8%                      | 4.5%     | 0.8%                               | 14.3%               | 2.2%                                  | 66.7%          | 5502                              |
| University Total                  | <b>6.3</b> % | 4.5%                      | 3.4%     | 0.7%                               | 1 <b>4.9</b> %      | 2.2%                                  | 53.6%          | 9676                              |