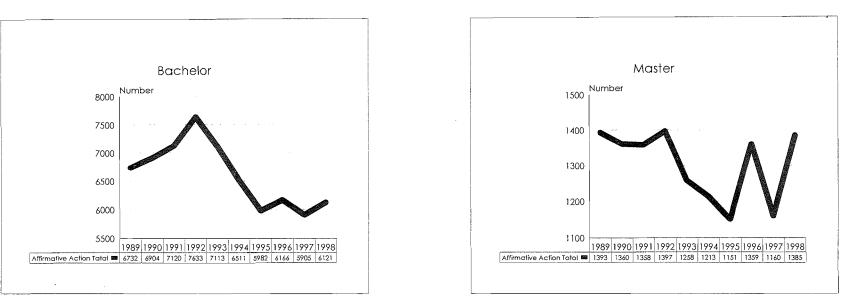

<br>- 0.5%<br>+ 1.2%<br>+ 0.6% |
| Amer. Indian/Alaskan Native                                  |                        |                                  |                             | x i                                  |
| Bachelors<br>Masters<br>Doctoral<br>Graduate Professional    | 27<br>12<br>4<br>3     | 0.4%<br>0.9%<br>1.3%<br>0.9%     | + 4<br>+ 8<br>+ 4<br>- 3    | - 0.1%<br>+0.6%<br>+1.3%<br>-0.7%    |

# **Degrees Conferred**

# **Definition of Terms Used**

Data on Degrees Conferred

The 1997-98 data on degrees conferred was compiled by the Office of Planning and Budgets using the number of degrees conferred for Summer Semester 1997, Fall Semester 1998, and Spring Semester 1998. Degree data for 1989-98 was compiled in a similar manner

2

Degrees Conferred, 1989-98 Total







## Degrees Conferred, 1989-98 Total Minorities





ŝ,





### Degrees Conferred, 1989-98 Black









•

Degrees Conferred, 1989-98 Asian/Pacific Islander





ŝ





.







#### Degrees Conferred, 1989-98 American Indian/Alaskan Native





2





# Degrees Conferred by College ; Fall Semester 1997, Spring Semester 1998, and Summer Semester 1998

| College                                      | Black | Asian/Pacific<br>Islander | Hispanic | Am. Indian/<br>Alaskan<br>Native | Total<br>Minorities | Total<br>Men | Total<br>Women | University<br>Total |
|----------------------------------------------|-------|---------------------------|----------|----------------------------------|---------------------|--------------|----------------|---------------------|
| Agriculture & Natural