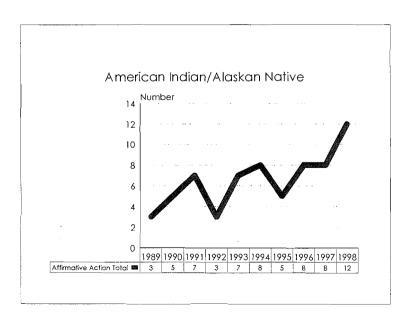

The 1997-98 Annual Report on Affirmative Action Data is prepared to meet reporting Affirmative Action Data Report requirements of the Office of Federal Contract Compliance Programs and to provide updates on progress to the MSU Board of Trustees. The Report contains ten year trend data in charts, graphs and tables which illustrate changes in greas of employment and enrollment as they relate to women, minorities and persons with disabilities.