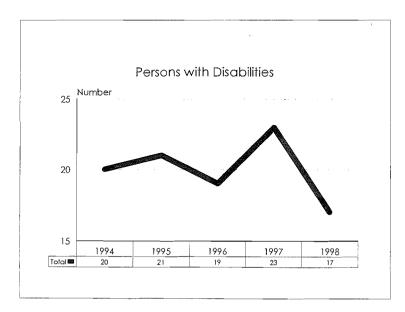

| Persons with disabilities are self-identified by faculty, academic staff, support staff and | Persons with Disabilities |
|---------------------------------------------------------------------------------------------|---------------------------|
| students.                                                                                   |                           |