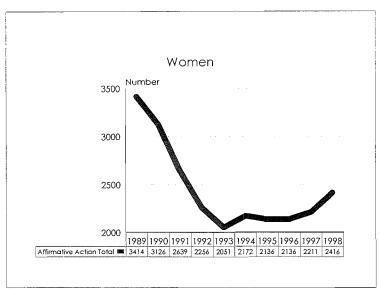

The 1997-98 Annual Report on Affirmative Action Data is prepared to meet reporting Affirmative Action Data Report requirements of the Office of Federal Contract Compliance Programs and to provide updates on progress to the MSU Board of Trustees. The Report contains ten year trend data in charts, graphs and tables which illustrate changes in greas of employment and enrollment as they relate to women, minorities and persons with disabilities.