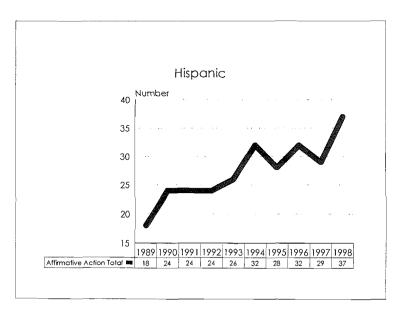

The 1997-98 Annual Report on Affirmative Action Data is prepared to meet reporting Affirmative Action Data Report requirements of the Office of Federal Contract Compliance Programs and to provide updates on progress to the MSU Board of Trustees. The Report contains ten year trend data in charts, graphs and tables which illustrate changes in greas of employment and enrollment as they relate to women, minorities and persons with disabilities.