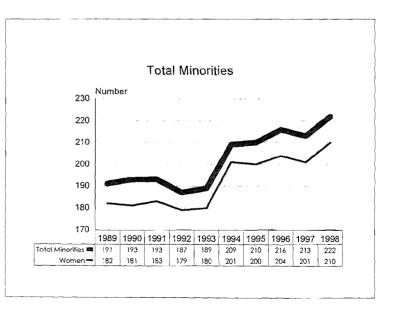

The 1997-98 Annual Report on Affirmative Action Data is prepared to meet reporting Affirmative Action Data Report requirements of the Office of Federal Contract Compliance Programs and to provide updates on progress to the MSU Board of Trustees. The Report contains ten year trend data in charts, graphs and tables which illustrate changes in greas of employment and enrollment as they relate to women, minorities and persons with disabilities.

Minorities