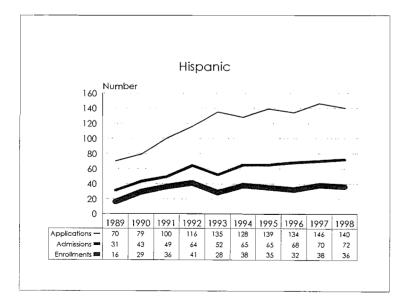

*Hispanic:* A person of Mexican, Puerto Rican, Cuban, Central or South American or other Spanish culture or origin, regardless of race.

American Indian or Alaskan Native: A person having origins in any of the original peoples of North America, and who maintains cultural identification through tribal affiliation or community recognition. (Verification of tribal affiliation is required for support staff.)