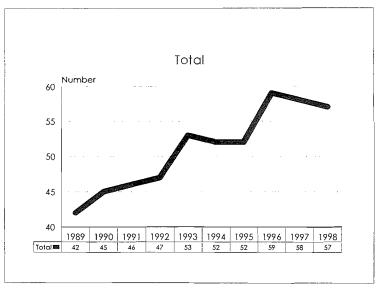

| 264                 | 57                                         | 498            | 1987                |

#### Tenure System Faculty, 1989-98









#### Tenure System Faculty, 1989-98 Minorities by Ethnic ID





de la





Tenure System Faculty by Rank, 1989-98









#### Tenure System Faculty by Rank, 1989-98 Women





È





#### Tenure System Faculty by Rank, 1989-98 Total Minorities









#### Tenure System Faculty by Rank, 1989-98 Black









#### Tenure System Faculty by Rank, 1989-98 Asian/Pacific Islander









18

#### Tenure System Faculty by Rank, 1989-98 Hispanic





ŝ



,



#### Tenure System Faculty by Rank, 1989-98 American Indian/Alaskan Nativé









### Tenure System Faculty by Rank, 1989-98 Persons with Disabilities









| Category                    | Black  | Asian/Pacific<br>Islander | Hispanic    | Amer. Indian/<br>Alaskan Native | Total<br>Minorities | University<br>Total |
|-----------------------------|--------|---------------------------|-------------|---------------------------------|---------------------|---------------------|
| New Hires                   |        |                           |             |                                 |                     |                     |
| Men<br>Women                | 1<br>5 | 0<br>0                    | 0<br>0      | 0<br>0                          | 1<br>5              | 19<br>44            |
| Total New Hires             | 6      | 0                         | 0           | 0                               | 6                   | 63