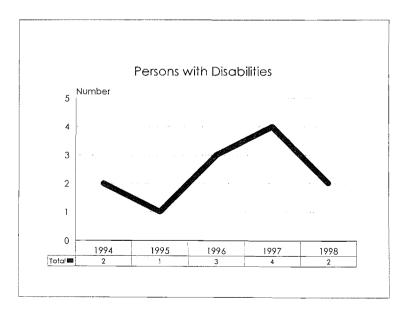

| Persons with disabilities are self-identified by faculty, academic staff, support staff and | Persons with Disabilities |
|---------------------------------------------------------------------------------------------|---------------------------|
| students.                                                                                   |                           |