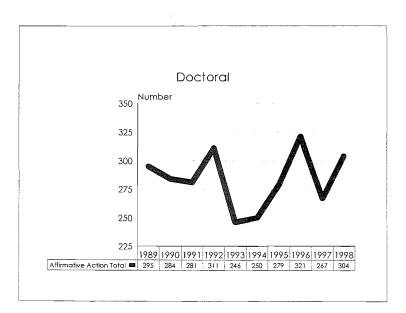

r>- 0.5%<br>+ 1.2%<br>+ 0.6% |
| Amer. Indian/Alaskan Native                                  |                        |                                  |                             | x i                                  |
| Bachelors<br>Masters<br>Doctoral<br>Graduate Professional    | 27<br>12<br>4<br>3     | 0.4%<br>0.9%<br>1.3%<br>0.9%     | + 4<br>+ 8<br>+ 4<br>- 3    | - 0.1%<br>+0.6%<br>+1.3%<br>-0.7%    |

# **Degrees Conferred**

# **Definition of Terms Used**

Data on Degrees Conferred

The 1997-98 data on degrees conferred was compiled by the Office of Planning and Budgets using the number of degrees conferred for Summer Semester 1997, Fall Semester 1998, and Spring Semester 1998. Degree data for 1989-98 was compiled in a similar manner

2

Degrees Conferred, 1989-98 Total







## Degrees Conferred, 1989-98 Total Minorities





ŝ,





### Degrees Conferred, 1989-98 Black









•

Degrees Conferred, 1989-98 Asian/Pacific Islander





ŝ





.







#### Degrees Conferred, 1989-98 American Indian/Alaskan Native





2





# Degrees Conferred by College ; Fall Semester 1997, Spring Semester 1998, and Summer Semester 1998

| College                                      | Black | Asian/Pacific<br>Islander | Hispanic | Am. Indian/<br>Alaskan<br>Native | Total<br>Minorities | Total<br>Men | Total<br>Women | University<br>Total |
|----------------------------------------------|-------|---------------------------|----------|----------------------------------|---------------------|--------------|----------------|---------------------|
| Agriculture & Natural