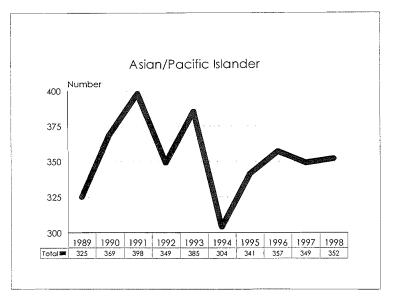

**Black:** A person having origins in any of the black racial groups of Africa, but not Hispanic.

**Asian or Pacific Islander:** A person having origins in any of the original peoples of the Far East, Southeast Asia, the Indian subcontinent, or the Pacific Islands.