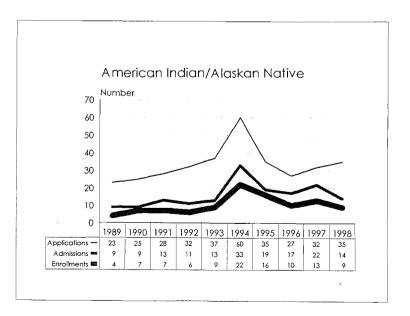

The 1997-98 Annual Report on Affirmative Action Data is prepared to meet reporting Affirmative Action Data Report requirements of the Office of Federal Contract Compliance Programs and to provide updates on progress to the MSU Board of Trustees. The Report contains ten year trend data in charts, graphs and tables which illustrate changes in greas of employment and enrollment as they relate to women, minorities and persons with disabilities.