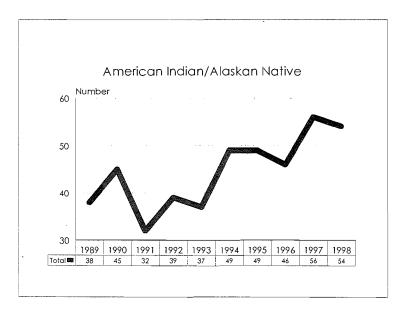

*Hispanic:* A person of Mexican, Puerto Rican, Cuban, Central or South American or other Spanish culture or origin, regardless of race.

American Indian or Alaskan Native: A person having origins in any of the original peoples of North America, and who maintains cultural identification through tribal affiliation or community recognition. (Verification of tribal affiliation is required for support staff.)