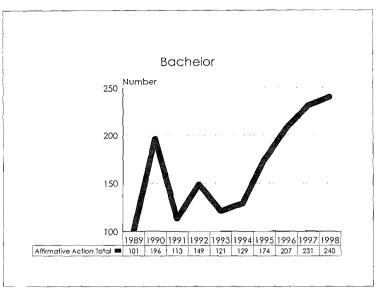

The 1997-98 Annual Report on Affirmative Action Data is prepared to meet reporting Affirmative Action Data Report requirements of the Office of Federal Contract Compliance Programs and to provide updates on progress to the MSU Board of Trustees. The Report contains ten year trend data in charts, graphs and tables which illustrate changes in greas of employment and enrollment as they relate to women, minorities and persons with disabilities.