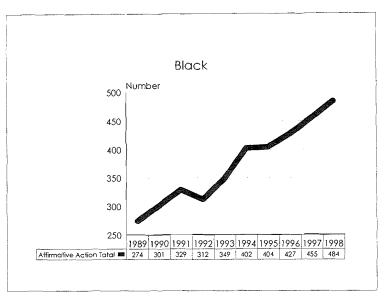

**Black:** A person having origins in any of the black racial groups of Africa, but not Hispanic.

**Asian or Pacific Islander:** A person having origins in any of the original peoples of the Far East, Southeast Asia, the Indian subcontinent, or the Pacific Islands.