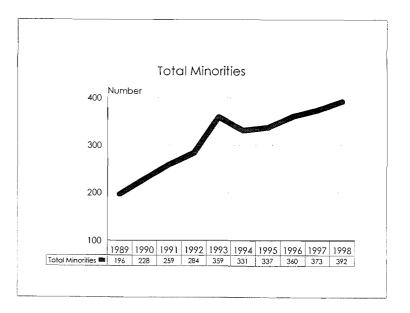

|
| Plus International<br>Students<br><b>University Total</b> | 3480  | 1720                      | 1066     | 259                              | 6525                | 2<br>605                              | 1094<br><b>22927</b> | 2747<br><b>43189</b> |

#### Student Enrollments, 1989-98









.

#### Student Enrollments, 1989-98 Minorities by Ethnic ID

Black 3600 3400 3200 3000 2800 2600 1989 1990 1991 1992 1993 1994 1995 1996 1997 1998 Affirmative Action Total 
2865 2944 2950 2799 2957 3040 3083 3198 3340 3480



ł





#### College of Agriculture & Natural Resources Student Enrollment Trends, 1989-98









College of Agriculture & Natural Resources Minority Student Enrollments by Ethnic ID, 1989-98









#### College of Arts & Letters Student Enrollment Trends, 1989-98









# College of Arts & Letters Minority Student Enrollments by Ethnic ID, 1989-98









## Eli Broad College of Business Student Enrollment Trends, 1989-98









#### Eli Broad College of Business Minority Student Enrollments by Ethnic ID, 1989-98









# College of Communication Arts & Sciences Student Enrollment Trends, 1989-98









#### College of Communication Arts & Sciences Minority Student Enrollments by Ethnic ID, 1989-98









# College of Education Student Enrollment Trends, 1989-98









٠

# College of Education Minority Student Enrollments by Ethnic ID, 1989-98









#### College of Engineering Student Enrollment Trends, 1989-98









#### College of Engineering Minority Student Enrollments by Ethnic ID, 1989-98









# College of Human Ecology Stude