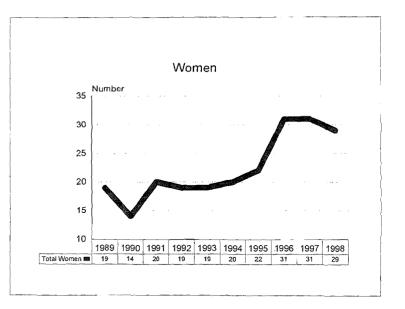

#### Summary

Comparison to Fall 1998 Fall 1997 % of Total % of Total # # Population Population Academic Workforce + 90 4174 Minorities 653 15.6% + 28 +0.3% Black 209 5.0% + 8 +0.1%Asian/Pacific Islander 8.1% + 0.2% 340 + 16 Hispanic 82 2.0% +2 - 0 -Amer. Indian/Alaskan Native 22 0.5% +2 - 0 -Women 1521 36.4% + 117 + 2.0% Tenure System Faculty 1987 - 1 Minorities 264 13.3% + 0.4% + 7 Black 90 4.5% + 1 - 0 -Asian/Pacific Islander 130 6.5% + 4 + 0.2% Hispanic 35 1.8% + ] + 0.1% Amer. Indian/Alaskan Native 0.5% 9 + 0.1% + 1 Women 498 25.1% + 24 + 1.3%