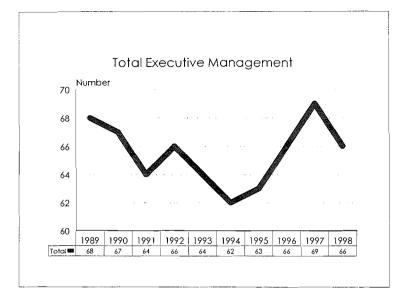

## Academic Human Resources/Executive Management

#### Summary

Comparison to Fall 1998 Fall 1997 % of Total % of Total # # Population Population Academic Workforce + 90 4174 Minorities 653 15.6% + 28 +0.3% Black 209 5.0% + 8 +0.1%Asian/Pacific Islander 8.1% + 0.2% 340 + 16 Hispanic 82 2.0% +2 - 0 -Amer. Indian/Alaskan Native 22 0.5% +2 - 0 -Women 1521 36.4% + 117 + 2.0% Tenure System Faculty 1987 - 1 Minorities 264 13.3% + 0.4% + 7 Black 90 4.5% + 1 - 0 -Asian/Pacific Islander 130 6.5% + 4 + 0.2% Hispanic 35 1.8% + ] + 0.1% Amer. Indian/Alaskan Native 0.5% 9 + 0.1% + 1 Women 498 25.1% + 24 + 1.3%