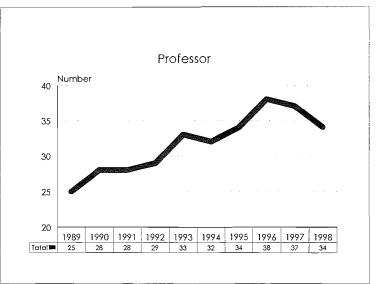

## Academic Human Resources/Executive Management

#### Summary

Comparison to Fall 1998 Fall 1997 % of Total % of Total # # Population Population Academic Workforce + 90 4174 Minorities 653 15.6% + 28 +0.3% Black 209 5.0% + 8 +0.1%Asian/Pacific Islander 8.1% + 0.2% 340 + 16 Hispanic 82 2.0% +2 - 0 -Amer. Indian/Alaskan Native 22 0.5% +2 - 0 -Women 1521 36.4% + 117 + 2.0% Tenure System Faculty 1987 - 1 Minorities 264 13.3% + 0.4% + 7 Black 90 4.5% + 1 - 0 -Asian/Pacific Islander 130 6.5% + 4 + 0.2% Hispanic 35 1.8% + ] + 0.1% Amer. Indian/Alaskan Native 0.5% 9 + 0.1% + 1 Women 498 25.1% + 24 + 1.3%