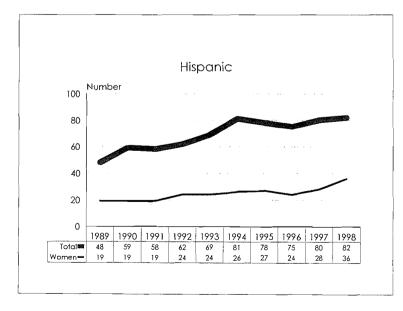

*Hispanic:* A person of Mexican, Puerto Rican, Cuban, Central or South American or other Spanish culture or origin, regardless of race.

American Indian or Alaskan Native: A person having origins in any of the original peoples of North America, and who maintains cultural identification through tribal affiliation or community recognition. (Verification of tribal affiliation is required for support staff.)

## Michigan State University Fall 1998 Employment Profile -- Numbers

| Category                          | Black | /Pacific<br>nder | Hispanic _ | Amer. Indian/<br>Àlaskan<br>Native | Total<br>Minorities | Total Persons<br>with<br>Disabilities | Total<br>Women | Total<br>University<br>Population |
|-----------------------------------|-------|------------------|------------|------------------------------------|---------------------|---------------------------------------|----------------|-----------------------------------|
| Academic Human<br>Resources       |       |                  |            |                                    |                     |                                       |                |                                   |
| Tenure System Faculty             | 90    | 130              | 35         | 9                                  | 264                 | 57                                    | 498            | 1987                              |
| Continuing Staff                  | 39    | 16               | 8          | 4                                  | 67                  | 16                                    | 330            | 665                               |
| Temporary Faculty                 | 32    | 49               | 14         | 3                                  | 98                  | 7                                     | 280            | 624                               |
| Temporary Staff                   | 48    | 145              | 25         | 6                                  | 224                 | 16                                    | 413            | 898                               |
| Total Academic<br>Human Resources | 209   | 340              | 82         | 22                                 | 653                 | 96                                    | 1521           | 4174                              |
| Support Human<br>Resources        |       |                  |            |                                    |                     |                                       |                |                                   |
| Officials & Managers              | 41    | 13               | 7          | 6                                  | 67                  | 14                                    | 414            | 707                               |
| Professionals                     | 75    | 46               | 35         | 6                                  | 162                 | 25                                    | 838            | 1465                              |
| Clerical                          | 99    | 17               | 90         | 16                                 | 222                 | 33                                    | 1493           | 1553                              |
| Technical                         | 23    | . <b>1.1</b> .   | 6          | 2                                  | 42                  | 4                                     | 299            | 408                               |
| Service/Maintenance               | 150   | 9                | 102        | 7.                                 | 268                 | 38                                    | 597            | 1103                              |
| Skilled Trades                    | 10    | 1                | 9          | 5                                  | 25                  | 5                                     | 29             | 266                               |
| Total Support<br>Human Resources  | 398   | 97               | 249        | 42                                 | 786                 | 119                                   | 3670           | 5502                              |
| University Total                  | 607   | 437              | 331        | 64                                 | 1 <b>439</b>        | 215                                   | 5191           | 9676                              |