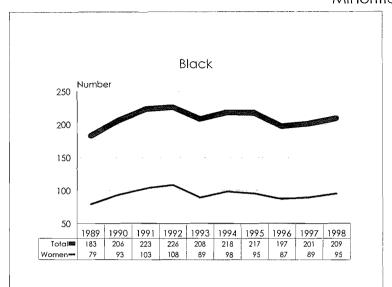

**Black:** A person having origins in any of the black racial groups of Africa, but not Hispanic.

**Asian or Pacific Islander:** A person having origins in any of the original peoples of the Far East, Southeast Asia, the Indian subcontinent, or the Pacific Islands.

## Michigan State University Fall 1998 Employment Profile -- Numbers

| Category                          | Black | /Pacific<br>nder | Hispanic _ | Amer. Indian/<br>Àlaskan<br>Native | Total<br>Minorities | Total Persons<br>with<br>Disabilities | Total<br>Women | Total<br>University<br>Population |
|-----------------------------------|-------|------------------|------------|------------------------------------|---------------------|---------------------------------------|----------------|-----------------------------------|
| Academic Human<br>Resources       |       |                  |            |                                    |                     |                                       |                |                                   |
| Tenure System Faculty             | 90    | 130              | 35         | 9                                  | 264                 | 57                                    | 498            | 1987                              |
| Continuing Staff                  | 39    | 16               | 8          | 4                                  | 67                  | 16                                    | 330            | 665                               |
| Temporary Faculty                 | 32    | 49               | 14         | 3                                  | 98                  | 7                                     | 280            | 624                               |
| Temporary Staff                   | 48    | 145              | 25         | 6                                  | 224                 | 16                                    | 413            | 898                               |
| Total Academic<br>Human Resources | 209   | 340              | 82         | 22                                 | 653                 | 96                                    | 1521           | 4174                              |
| Support Human<br>Resources        |       |                  |            |                                    |                     |                                       |                |                                   |
| Officials & Managers              | 41    | 13               | 7          | 6                                  | 67                  | 14                                    | 414            | 707                               |
| Professionals                     | 75    | 46               | 35         | 6                                  | 162                 | 25                                    | 838            | 1465                              |
| Clerical                          | 99    | 17               | 90         | 16                                 | 222                 | 33                                    | 1493           | 1553                              |
| Technical                         | 23    | . <b>1.1</b> .   | 6          | 2                                  | 42                  | 4                                     | 299            | 408                               |
| Service/Maintenance               | 150   | 9                | 102        | 7.                                 | 268                 | 38                                    | 597            | 1103                              |
| Skilled Trades                    | 10    | 1                | 9          | 5                                  | 25                  | 5                                     | 29             | 266                               |
| Total Support<br>Human Resources  | 398   | 97               | 249        | 42                                 | 786                 | 119                                   | 3670           | 5502                              |
| University Total                  | 607   | 437              | 331        | 64                                 | 1 <b>439</b>        | 215                                   | 5191           | 9676                              |