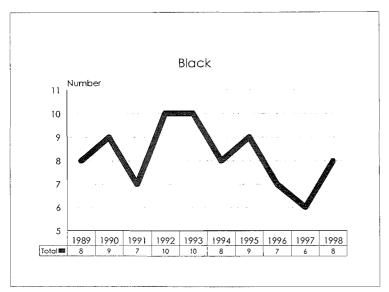

**Black:** A person having origins in any of the black racial groups of Africa, but not Hispanic.

**Asian or Pacific Islander:** A person having origins in any of the original peoples of the Far East, Southeast Asia, the Indian subcontinent, or the Pacific Islands.

#### Summary

Comparison to Fall 1998 Fall 1997 % of Total % of Total # # Population Population Academic Workforce + 90 4174 Minorities 653 15.6% + 28 +0.3% Black 209 5.0% + 8 +0.1%Asian/Pacific Islander 8.1% + 0.2% 340 + 16 Hispanic 82 2.0% +2 - 0 -Amer. Indian/Alaskan Native 22 0.5% +2 - 0 -Women 1521 36.4% + 117 + 2.0% Tenure System Faculty 1987 - 1 Minorities 264 13.3% + 0.4% + 7 Black 90 4.5% + 1 - 0 -Asian/Pacific Islander 130 6.5% + 4 + 0.2% Hispanic 35 1.8% + ] + 0.1% Amer. Indian/Alaskan Native 0.5% 9 + 0.1% + 1 Women 498 25.1% + 24 + 1.3%