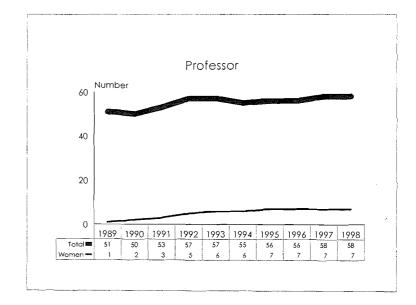

#### Summary

Comparison to Fall 1998 Fall 1997 % of Total % of Total # # Population Population Academic Workforce + 90 4174 Minorities 653 15.6% + 28 +0.3% Black 209 5.0% + 8 +0.1%Asian/Pacific Islander 8.1% + 0.2% 340 + 16 Hispanic 82 2.0% +2 - 0 -Amer. Indian/Alaskan Native 22 0.5% +2 - 0 -Women 1521 36.4% + 117 + 2.0% Tenure System Faculty 1987 - 1 Minorities 264 13.3% + 0.4% + 7 Black 90 4.5% + 1 - 0 -Asian/Pacific Islander 130 6.5% + 4 + 0.2% Hispanic 35 1.8% + ] + 0.1% Amer. Indian/Alaskan Native 0.5% 9 + 0.1% + 1 Women 498 25.1% + 24 + 1.3%