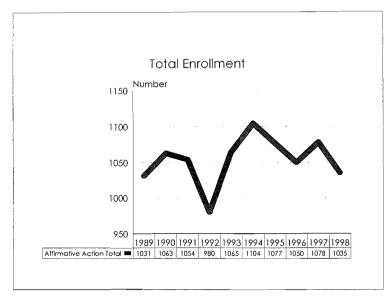

College of Communication Arts & Sciences Minority Student Enrollments by Ethnic ID, 1989-98









# College of Education Student Enrollment Trends, 1989-98









٠

# College of Education Minority Student Enrollments by Ethnic ID, 1989-98









#### College of Engineering Student Enrollment Trends, 1989-98









#### College of Engineering Minority Student Enrollments by Ethnic ID, 1989-98









# College of Human Ecology Student Enrollment Trends, 1989-98









\*

# College of Human Ecology Minority Student Enrollments by Ethnic ID, 1989-98









# College of Human Medicine Student Enrollment Trends, 1989-98









#### College of Human Medicine Minority Student Enrollments by Ethnic ID, 1989-98









# James Madison College Student Enrollment Trends, 1989-98









.

# James Madison College Minority Student Enrollments by Ethnic ID, 1989-98









# College of Natural Science Student Enrollment Trends, 1989-98









# College of Natural Science Minority Student Enrollments by Ethnic ID, 1989-98









#### College of Nursing Student Enrollment Trends, 1989-98









.

College of Nursing Minority Student Enrollments by Ethnic ID, 1989-98









# College of Osteopathic Medicine Student Enrollment Trends, 1989-98









College of Osteopathic Medicine Minority Student Enrollments by Ethnic ID, 1989-98;









# College of Social Science Student Enrollment Trends, 1989-98









.

# College of Social Science Minority Student Enrollments by Ethnic ID, 1989-98









#### College of Veterinary Medicine Student Enrollment Tren