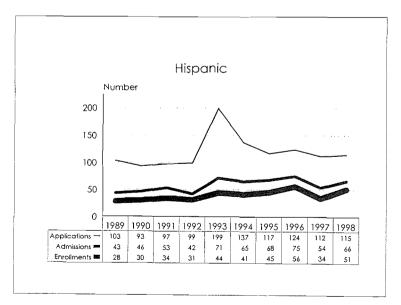

The 1997-98 Annual Report on Affirmative Action Data is prepared to meet reporting Affirmative Action Data Report requirements of the Office of Federal Contract Compliance Programs and to provide updates on progress to the MSU Board of Trustees. The Report contains ten year trend data in charts, graphs and tables which illustrate changes in greas of employment and enrollment as they relate to women, minorities and persons with disabilities.