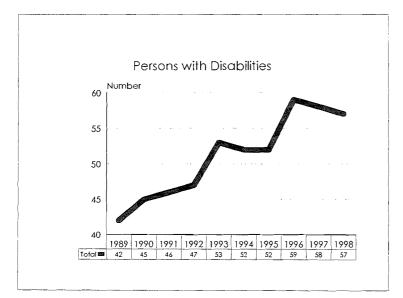

## Michigan State University Fall 1998 Employment Profile -- Numbers

| Category                          | Black | /Pacific<br>nder | Hispanic _ | Amer. Indian/<br>Àlaskan<br>Native | Total<br>Minorities | Total Persons<br>with<br>Disabilities | Total<br>Women | Total<br>University<br>Population |
|-----------------------------------|-------|------------------|------------|------------------------------------|---------------------|---------------------------------------|----------------|-----------------------------------|
| Academic Human<br>Resources       |       |                  |            |                                    |                     |                                       |                |                                   |
| Tenure System Faculty             | 90    | 130              | 35         | 9                                  | 264                 | 57                                    | 498            | 1987                              |
| Continuing Staff                  | 39    | 16               | 8          | 4                                  | 67                  | 16                                    | 330            | 665                               |
| Temporary Faculty                 | 32    | 49               | 14         | 3                                  | 98                  | 7                                     | 280            | 624                               |
| Temporary Staff                   | 48    | 145              | 25         | 6                                  | 224                 | 16                                    | 413            | 898                               |
| Total Academic<br>Human Resources | 209   | 340              | 82         | 22                                 | 653                 | 96                                    | 1521           | 4174                              |
| Support Human<br>Resources        |       |                  |            |                                    |                     |                                       |                |                                   |
| Officials & Managers              | 41    | 13               | 7          | 6                                  | 67                  | 14                                    | 414            | 707                               |
| Professionals                     | 75    | 46               | 35         | 6                                  | 162                 | 25                                    | 838            | 1465                              |
| Clerical                          | 99    | 17               | 90         | 16                                 | 222                 | 33                                    | 1493           | 1553                              |
| Technical                         | 23    | . <b>1.1</b> .   | 6          | 2                                  | 42                  | 4                                     | 299            | 408                               |
| Service/Maintenance               | 150   | 9                | 102        | 7.                                 | 268                 | 38                                    | 597            | 1103                              |
| Skilled Trades                    | 10    | 1                | 9          | 5                                  | 25                  | 5                                     | 29             | 266                               |
| Total Support<br>Human Resources  | 398   | 97               | 249        | 42                                 | 786                 | 119                                   | 3670           | 5502                              |
| University Total                  | 607   | 437              | 331        | 64                                 | 1 <b>439</b>        | 215                                   | 5191           | 9676                              |