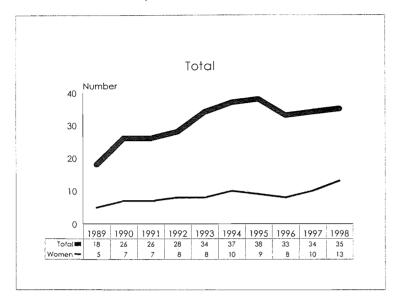

| 17             | <b>6</b> 6          |
| University Total               | 90    | 130                       | 35       | 9                                  | 264                 | 57                                         | 498            | 1987                |

#### Tenure System Faculty, 1989-98









#### Tenure System Faculty, 1989-98 Minorities by Ethnic ID





de la





Tenure System Faculty by Rank, 1989-98









#### Tenure System Faculty by Rank, 1989-98 Women





È





#### Tenure System Faculty by Rank, 1989-98 Total Minorities









#### Tenure System Faculty by Rank, 1989-98 Black









#### Tenure System Faculty by Rank, 1989-98 Asian/Pacific Islander









18

#### Tenure System Faculty by Rank, 1989-98 Hispanic





ŝ



,



#### Tenure System Faculty by Rank, 1989-98 American Indian/Alaskan Nativé









### Tenure System Faculty by Rank, 1989-98 Persons with Disabilities









| Category                    | Black  | Asian/Pacific<br>Islander | Hispanic    | Amer. Indian/<br>Alaskan Native | Total<br>Minorities | University<br>Total |
|-----------------------------|--------|---------------------------|-------------|---------------------------------|---------------------|---------------------|
| New Hires                   |        |                           |             |                                 |                     |                     |
| Men<br>Women                | 1<br>5 | 0<br>0                    | 0<br>0      | 0<br>0                          | 1<br>5              | 19