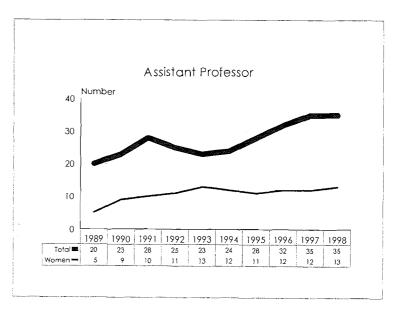

| 13                  | 3                                          | 17             | <b>6</b> 6          |
| University Total               | 90    | 130                       | 35       | 9                                  | 264                 | 57                                         | 498            | 1987                |

#### Tenure System Faculty, 1989-98









#### Tenure System Faculty, 1989-98 Minorities by Ethnic ID





de la





Tenure System Faculty by Rank, 1989-98









#### Tenure System Faculty by Rank, 1989-98 Women





È





#### Tenure System Faculty by Rank, 1989-98 Total Minorities









#### Tenure System Faculty by Rank, 1989-98 Black









#### Tenure System Faculty by Rank, 1989-98 Asian/Pacific Islander









18

#### Tenure System Faculty by Rank, 1989-98 Hispanic





ŝ



,



#### Tenure System Faculty by Rank, 1989-98 American Indian/Alaskan Nativé









### Tenure System Faculty by Rank, 1989-98 Persons with Disabilities









| Category                    | Black  | Asian/Pacific<br>Islander | Hispanic    | Amer. Indian/<br>Alaskan Native | Total<br>Minorities | University<br>Total |
|-----------------------------|--------|---------------------------|-------------|---------------------------------|---------------------|---------------------|
| New Hires                   |        |                           |             |                                 |                     |                     |
| Men<br>Women                | 1<br>5 | 0<br>0                    | 0<br>0