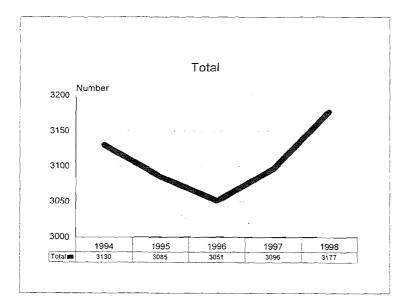

s the number of students actually paid<br>for one payroll period in November of each year from 1989 to 1993. The 1994-1998<br>data reflects a two-week payroll period in October.                                                                                                                                                            |
|                           | The number of individual students paid on the student employee payroll during a calendar year is higher than the data presented in this report. For example, the number of student employees reported for the October payroll period in 1998 is 9,085. The number of students paid for the calendar year 1997, based on the number of W-4 forms on file at the Payroll Office, is 18,524. |

#### Graduate Assistants, Fall Semesters 1994-98

ł,









Graduate Assistants, Fall Semesters 1994-98 Minorities by Ethnic ID









## Graduate Assistants by Employing Unit, Fall Semester 1998

| College                            | Black | Asian/Pacific<br>Islander | Hispanic | Amer.<br>Indian/<br>Alaskan<br>Native | Total<br>Minorities | Total<br>Women | University<br>Total |
|------------------------------------|-------|---------------------------|----------|---------------------------------------|---------------------|----------------|---------------------|
| Agriculture & Natural<br>Resources | 16    | 14                        | 16       | 0                                     | 46                  | 178            | 405                 |
| Arts & Letters                     | 20    | 6                         | 15       | ]