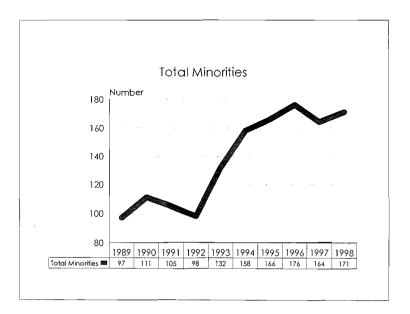

ge of Communication Arts & Sciences Minority Student Enrollments by Ethnic ID, 1989-98









# College of Education Student Enrollment Trends, 1989-98









٠

# College of Education Minority Student Enrollments by Ethnic ID, 1989-98









#### College of Engineering Student Enrollment Trends, 1989-98









#### College of Engineering Minority Student Enrollments by Ethnic ID, 1989-98









# College of Human Ecology Student Enrollment Trends, 1989-98









\*

# College of Human Ecology Minority Student Enrollments by Ethnic ID, 1989-98









# College of Human Medicine Student Enrollment Trends, 1989-98









#### College of Human Medicine Minority Student Enrollments by Ethnic ID, 1989-98









# James Madison College Student Enrollment Trends, 1989-98









.

# James Madison College Minority Student Enrollments by Ethnic ID, 1989-98









# College of Natural Science Student Enrollment Trends, 1989-98









# College of Natural Science Minority Student Enrollments by Ethnic ID, 1989-98









#### College of Nursing Student Enrollment Trends, 1989-98









.

College of Nursing Minority Student Enrollments by Ethnic ID, 1989-98









# College of Osteopathic Medicine Student Enrollment Trends, 1989-98









College of Osteopathic Medicine Minority Student Enrollments by Ethnic ID, 1989-98;









# College of Social Science Student Enrollment Trends, 1989-98









.

# College of Social Science Minority Student Enrollments by Ethnic ID, 1989-98









#### College of Veterinary Medicine Student Enrollment Trends, 19