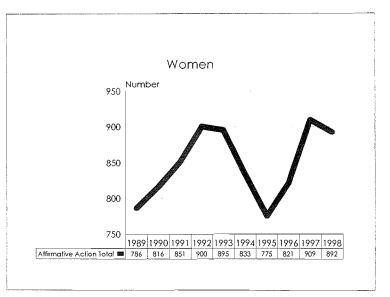

The 1997-98 Annual Report on Affirmative Action Data is prepared to meet reporting Affirmative Action Data Report requirements of the Office of Federal Contract Compliance Programs and to provide updates on progress to the MSU Board of Trustees. The Report contains ten year trend data in charts, graphs and tables which illustrate changes in greas of employment and enrollment as they relate to women, minorities and persons with disabilities.