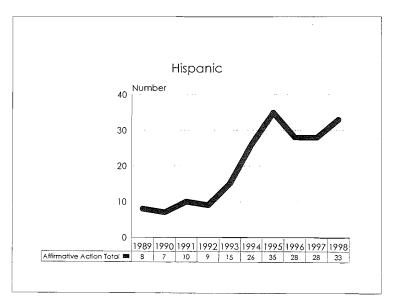

*Hispanic:* A person of Mexican, Puerto Rican, Cuban, Central or South American or other Spanish culture or origin, regardless of race.

American Indian or Alaskan Native: A person having origins in any of the original peoples of North America, and who maintains cultural identification through tribal affiliation or community recognition. (Verification of tribal affiliation is required for support staff.)