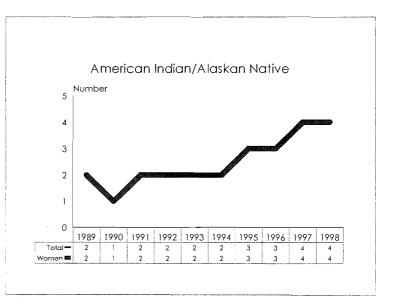

*Hispanic:* A person of Mexican, Puerto Rican, Cuban, Central or South American or other Spanish culture or origin, regardless of race.

American Indian or Alaskan Native: A person having origins in any of the original peoples of North America, and who maintains cultural identification through tribal affiliation or community recognition. (Verification of tribal affiliation is required for support staff.)