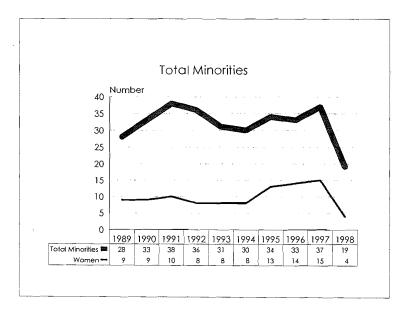

#### Summary

Comparison to Fall 1998 Fall 1997 % of Total % of Total # # Population Population Academic Workforce + 90 4174 Minorities 653 15.6% + 28 +0.3% Black 209 5.0% + 8 +0.1%Asian/Pacific Islander 8.1% + 0.2% 340 + 16 Hispanic 82 2.0% +2 - 0 -Amer. Indian/Alaskan Native 22 0.5% +2 - 0 -Women 1521 36.4% + 117 + 2.0% Tenure System Faculty 1987 - 1 Minorities 264 13.3% + 0.4% + 7 Black 90 4.5% + 1 - 0 -Asian/Pacific Islander 130 6.5% + 4 + 0.2% Hispanic 35 1.8% + ] + 0.1% Amer. Indian/Alaskan Native 0.5% 9 + 0.1% + 1 Women 498 25.1% + 24 + 1.3%