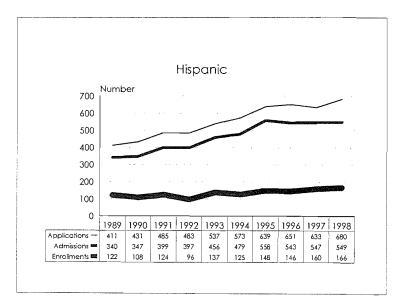

#### Students

| Student Admissions Trends | 65  |
|---------------------------|-----|
| Student Enrollments       | 75  |
| Degrees Conferred         | 113 |