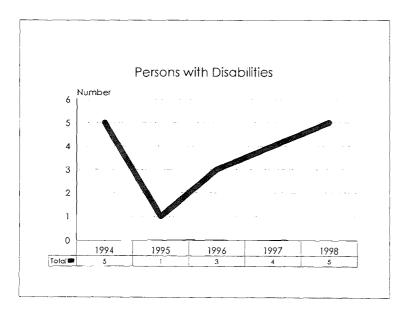

| Persons with disabilities are self-identified by faculty, academic staff, support staff and | Persons with Disabilities |
|---------------------------------------------------------------------------------------------|---------------------------|
| students.                                                                                   |                           |

**Michigan Persons with Disabilities Civil Rights Act:** A determinable physical or mental characteristic of an individual, which may result from disease, injury, congenital condition of birth, or functional disorder, if the characteristic substantially limits one or more major life activities of that individual and is unrelated to the individual's ability to perform the duties of a particular job or position or substantially limits one or more of the major life activities of that individual and is unrelated to the individual's qualifications for employment or promotion.

Americans with Disabilities Act: A person who has a physical or mental impairment that substantially limits one or more major life activities, has a record of such an impairment or is regarded as having such an impairment.