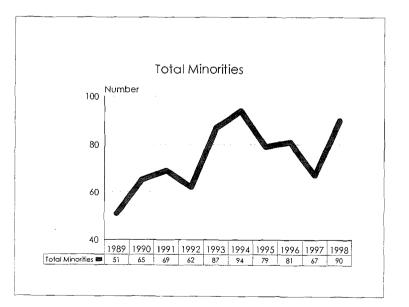

Madison College Minority Student Enrollments by Ethnic ID, 1989-98









# College of Natural Science Student Enrollment Trends, 1989-98









# College of Natural Science Minority Student Enrollments by Ethnic ID, 1989-98









#### College of Nursing Student Enrollment Trends, 1989-98









.

College of Nursing Minority Student Enrollments by Ethnic ID, 1989-98









# College of Osteopathic Medicine Student Enrollment Trends, 1989-98









College of Osteopathic Medicine Minority Student Enrollments by Ethnic ID, 1989-98;









# College of Social Science Student Enrollment Trends, 1989-98









.

# College of Social Science Minority Student Enrollments by Ethnic ID, 1989-98









#### College of Veterinary Medicine Student Enrollment Trends, 1989-98









.

College of Veterinary Medicine Minority Student Enrollments by Ethnic ID, 1989-98









No Preference Student Enrollment Trends, 1989-98









No Preference Minority Student Enrollments by Ethnic ID, 1989-98









## Unclassified/Lifelong Education/Post Doctoral Student Enrollment Trends, 1989-98









Unclassified/Lifelong Education/Post Doctoral Minority Student Enrollments by Ethnic ID, 1989-98









112

.

ŝ

# **Degrees Conferred**

# Summary

|                                                                                | 199          | 7-98             | Comparison to<br>1996-97 |                  |  |
|--------------------------------------------------------------------------------|--------------|------------------|--------------------------|-----------------