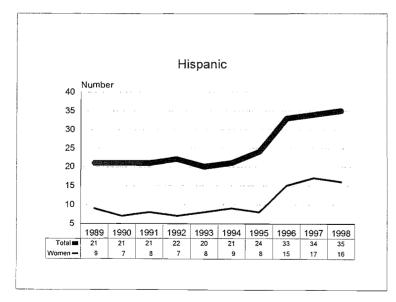

## Michigan State University Fall 1998 Employment Profile -- Numbers

| Category                          | Black | /Pacific<br>nder | Hispanic _ | Amer. Indian/<br>Àlaskan<br>Native | Total<br>Minorities | Total Persons<br>with<br>Disabilities | Total<br>Women | Total<br>University<br>Population |
|-----------------------------------|-------|------------------|------------|------------------------------------|---------------------|---------------------------------------|----------------|-----------------------------------|
| Academic Human<br>Resources       |       |                  |            |                                    |                     |                                       |                |                                   |
| Tenure System Faculty             | 90    | 130              | 35         | 9                                  | 264                 | 57                                    | 498            | 1987                              |
| Continuing Staff                  | 39    | 16               | 8          | 4                                  | 67                  | 16                                    | 330            | 665                               |
| Temporary Faculty                 | 32    | 49               | 14         | 3                                  | 98                  | 7                                     | 280            | 624                               |
| Temporary Staff                   | 48    | 145              | 25         | 6                                  | 224                 | 16                                    | 413            | 898                               |
| Total Academic<br>Human Resources | 209   | 340              | 82         | 22                                 | 653                 | 96                                    | 1521           | 4174                              |
| Support Human<br>Resources        |       |                  |            |                                    |                     |                                       |                |                                   |
| Officials & Managers              | 41    | 13               | 7          | 6                                  | 67                  | 14                                    | 414            | 707                               |
| Professionals                     | 75    | 46               | 35         | 6                                  | 162                 | 25                                    | 838            | 1465                              |
| Clerical                          | 99    | 17               | 90         | 16                                 | 222                 | 33                                    | 1493           | 1553                              |
| Technical                         | 23    | . <b>1.1</b> .   | 6          | 2                                  | 42                  | 4                                     | 299            | 408                               |
| Service/Maintenance               | 150   | 9                | 102        | 7.                                 | 268                 | 38                                    | 597            | 1103                              |
| Skilled Trades                    | 10    | 1                | 9          | 5                                  | 25                  | 5                                     | 29             | 266                               |
| Total Support<br>Human Resources  | 398   | 97               | 249        | 42                                 | 786                 | 119                                   | 3670           | 5502                              |
| University Total                  | 607   | 437              | 331        | 64                                 | 1 <b>439</b>        | 215                                   | 5191           | 9676                              |

### Michigan State University Fall 1998 Employment Profile – Percentages

| Category                          | Black        | Asian/Pacific<br>Islander | Hispanic | Amer. Indian/<br>Alaskan<br>Native | Total<br>Minorities | Total Persons<br>with<br>Disabilities | Total<br>Women | Total<br>University<br>Population |
|-----------------------------------|--------------|---------------------------|----------|------------------------------------|---------------------|---------------------------------------|----------------|-----------------------------------|
| Academic Human<br>Resources       |              |                           |          |                                    |                     |                                       | :              |                                   |
| Tenure System Faculty             | 4.5%         | 6.5%                      | 1.8%     | 0.5%                               | 13.3%               | 2.9%                                  | 25.1%          | 1987                              |
| Continuing Staff                  | 5.9%         | 2.4%                      | 1.2%     | 0.6%                               | 10.1%               | 2.4%                                  | 49.6%          | 665                               |
| Temporary Faculty                 | 5.1%         | 7.9%                      | 2.2%     | 0.5%                               | 15.7%               | 1.1%                                  | 44.9%          | 624                               |
| Temporary Staff                   | 5.3%         | 16.1%                     | 2.8%     | 0.7%                               | 24.9%               | 1.8%                                  | 46.0%          | 898                               |
| Total Academic<br>Human Resources | 5.0%         | 8.1%                      | 2.0%     | 0.5%                               | 15.6%               | 2.3%                                  | 36.4%          | 4174                              |
| Support Human<br>Resources        | 12           |                           |          |                                    |                     |                                       |                |                                   |
| Officials & Managers              | 5.8%         | 1.8%                      | 1.0%     | 0.8%                               | 9.5%                | 2.0%                                  | 58.6%          | 707                               |
| Professionals                     | 5.1%         | 3.1%                      | 2.4%     | 0.4%                               | 11.1%               | 1.7%                                  | 57.2%          | 1465                              |
| Clerical                          | 6.4%         | 1.1%                      | 5.8%     | 1.0%                               | 14.3%               | 2.1%                                  | 96.1%          | 1553                              |
| Technical                         | 5.6%         | 2.7%                      | 1.5%     | 0.5%                               | 10.3%               | 1.0%                                  | 73.3%          | 408                               |
| Service/Maintenance               | 13.6%        | 0.8%                      | 9.2%     | 0.6%                               | 24.3%               | 3.4%                                  | 54.1%          | 1103                              |
| Skilled Trades                    | 3.8%         | 0.4%                      | 3.4%     | 1.9%                               | 9.4%                | 1.9%                                  | 10.9%          | 266                               |
| Total Support<br>Human Resources  | <b>7.2</b> % | 1.8%                      | 4.5%     | 0.8%                               | 14.3%               | 2.2%                                  | 66.7%          | 5502                              |
| University Total                  | <b>6.3</b> % | 4.5%                      | 3.4%     | 0.7%                               | 1 <b>4.9</b> %      | 2.2%                                  | 53.6%          | 9676                              |