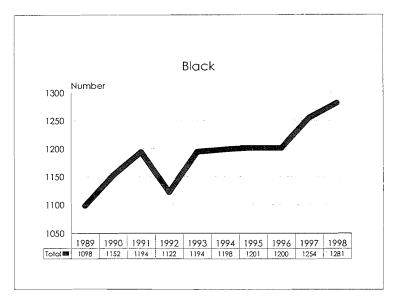

#### Summary

Comparison to Fall 1998 Fall 1997 % of Total % of Total # # Population Population Academic Workforce + 90 4174 Minorities 653 15.6% + 28 +0.3% Black 209 5.0% + 8 +0.1%Asian/Pacific Islander 8.1% + 0.2% 340 + 16 Hispanic 82 2.0% +2 - 0 -Amer. Indian/Alaskan Native 22 0.5% +2 - 0 -Women 1521 36.4% + 117 + 2.0% Tenure System Faculty 1987 - 1 Minorities 264 13.3% + 0.4% + 7 Black 90 4.5% + 1 - 0 -Asian/Pacific Islander 130 6.5% + 4 + 0.2% Hispanic 35 1.8% + ] + 0.1% Amer. Indian/Alaskan Native 0.5% 9 + 0.1% + 1 Women 498 25.1% + 24 + 1.3%