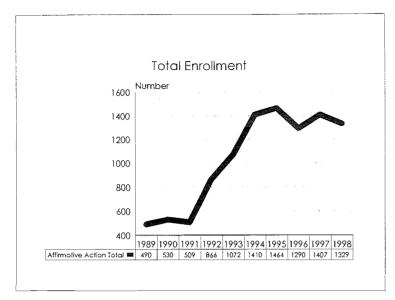

## Michigan State University Fall 1998 Employment Profile -- Numbers

| Category                          | Black | /Pacific<br>nder | Hispanic _ | Amer. Indian/<br>Àlaskan<br>Native | Total<br>Minorities | Total Persons<br>with<br>Disabilities | Total<br>Women | Total<br>University<br>Population |
|-----------------------------------|-------|------------------|------------|------------------------------------|---------------------|---------------------------------------|----------------|-----------------------------------|
| Academic Human<br>Resources       |       |                  |            |                                    |                     |                                       |                |                                   |
| Tenure System Faculty             | 90    | 130              | 35         | 9                                  | 264                 | 57                                    | 498            | 1987                              |
| Continuing Staff                  | 39    | 16               | 8          | 4                                  | 67                  | 16                                    | 330            | 665                               |
| Temporary Faculty                 | 32    | 49               | 14         | 3                                  | 98                  | 7                                     | 280            | 624                               |
| Temporary Staff                   | 48    | 145              | 25         | 6                                  | 224                 | 16                                    | 413            | 898                               |
| Total Academic<br>Human Resources | 209   | 340              | 82         | 22                                 | 653                 | 96                                    | 1521           | 4174                              |
| Support Human<br>Resources        |       |                  |            |                                    |                     |                                       |                |                                   |
| Officials & Managers              | 41    | 13               | 7          | 6                                  | 67                  | 14                                    | 414            | 707                               |
| Professionals                     | 75    | 46               | 35         | 6                                  | 162                 | 25                                    | 838            | 1465                              |
| Clerical                          | 99    | 17               | 90         | 16                                 | 222                 | 33                                    | 1493           | 1553                              |
| Technical                         | 23    | . <b>1.1</b> .   | 6          | 2                                  | 42                  | 4                                     | 299            | 408                               |
| Service/Maintenance               | 150   | 9                | 102        | 7.                                 | 268                 | 38                                    | 597            | 1103                              |
| Skilled Trades                    | 10    | 1                | 9          | 5                                  | 25                  | 5                                     | 29             | 266                               |
| Total Support<br>Human Resources  | 398   | 97               | 249        | 42                                 | 786                 | 119                                   | 3670           | 5502                              |
| University Total                  | 607   | 437              | 331        | 64                                 | 1 <b>439</b>        | 215                                   | 5191           | 9676                              |