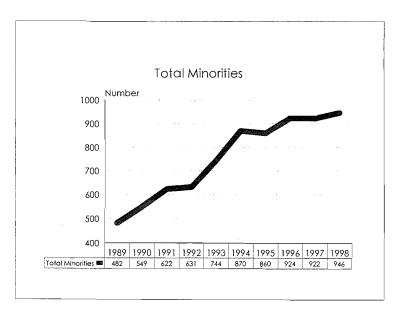

٠

# College of Education Minority Student Enrollments by Ethnic ID, 1989-98









#### College of Engineering Student Enrollment Trends, 1989-98









#### College of Engineering Minority Student Enrollments by Ethnic ID, 1989-98









# College of Human Ecology Student Enrollment Trends, 1989-98









\*

# College of Human Ecology Minority Student Enrollments by Ethnic ID, 1989-98









# College of Human Medicine Student Enrollment Trends, 1989-98









#### College of Human Medicine Minority Student Enrollments by Ethnic ID, 1989-98









# James Madison College Student Enrollment Trends, 1989-98









.

# James Madison College Minority Student Enrollments by Ethnic ID, 1989-98









# College of Natural Science Student Enrollment Trends, 1989-98









# College of Natural Science Minority Student Enrollments by Ethnic ID, 1989-98









#### College of Nursing Student Enrollment Trends, 1989-98









.

College of Nursing Minority Student Enrollments by Ethnic ID, 1989-98









# College of Osteopathic Medicine Student Enrollment Trends, 1989-98









College of Osteopathic Medicine Minority Student Enrollments by Ethnic ID, 1989-98;









# College of Social Science Student Enrollment Trends, 1989-98









.

# College of Social Science Minority Student Enrollments by Ethnic ID, 1989-98









#### College of Veterinary Medicine Student Enrollment Trends, 1989-98









.

College of Veterinary Medicine Minority Student Enrollments by Ethnic ID, 1989-98









No Preference Student Enrollment Trends, 1989-98