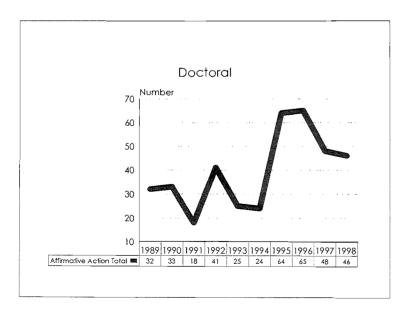

#### Students

| Student Admissions Trends | 65  |
|---------------------------|-----|
| Student Enrollments       | 75  |
| Degrees Conferred         | 113 |