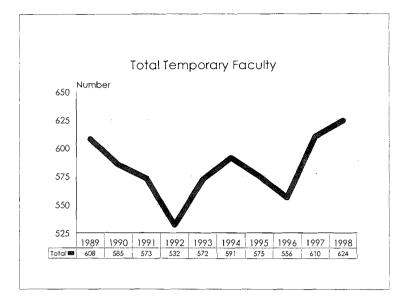

Temporary Faculty: Faculty appointed with an end date.

Academic Staff: Titles include specialist, MSU Extension field staff, librarian, archivist, NSCL engineer and physicist, research associate, lecturer, assistant instructor, postdoctoral fellow, instructional associate, teacher, visiting scholar, coach, assistant coach, executive management and academic administrators without faculty rank, and any other academic appointment without faculty rank.