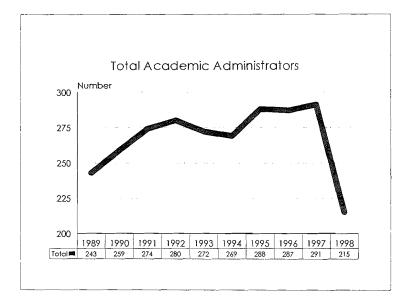

The 1997-98 Annual Report on Affirmative Action Data is prepared to meet reporting Affirmative Action Data Report requirements of the Office of Federal Contract Compliance Programs and to provide updates on progress to the MSU Board of Trustees. The Report contains ten year trend data in charts, graphs and tables which illustrate changes in greas of employment and enrollment as they relate to women, minorities and persons with disabilities.