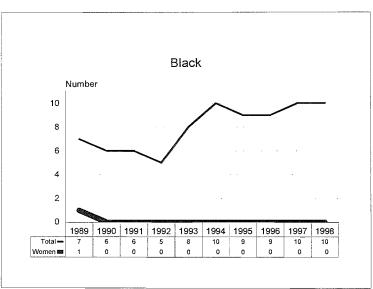

#### Summary

Comparison to Fall 1998 Fall 1997 % of Total % of Total # # Population Population Academic Workforce + 90 4174 Minorities 653 15.6% + 28 +0.3% Black 209 5.0% + 8 +0.1%Asian/Pacific Islander 8.1% + 0.2% 340 + 16 Hispanic 82 2.0% +2 - 0 -Amer. Indian/Alaskan Native 22 0.5% +2 - 0 -Women 1521 36.4% + 117 + 2.0% Tenure System Faculty 1987 - 1 Minorities 264 13.3% + 0.4% + 7 Black 90 4.5% + 1 - 0 -Asian/Pacific Islander 130 6.5% + 4 + 0.2% Hispanic 35 1.8% + ] + 0.1% Amer. Indian/Alaskan Native 0.5% 9 + 0.1% + 1 Women 498 25.1% + 24 + 1.3%