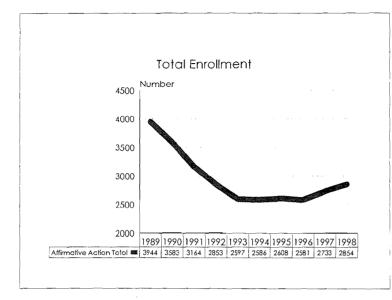

ties by Ethnic ID

Black 3600 3400 3200 3000 2800 2600 1989 1990 1991 1992 1993 1994 1995 1996 1997 1998 Affirmative Action Total 
2865 2944 2950 2799 2957 3040 3083 3198 3340 3480



ł





#### College of Agriculture & Natural Resources Student Enrollment Trends, 1989-98









College of Agriculture & Natural Resources Minority Student Enrollments by Ethnic ID, 1989-98









#### College of Arts & Letters Student Enrollment Trends, 1989-98









# College of Arts & Letters Minority Student Enrollments by Ethnic ID, 1989-98









## Eli Broad College of Business Student Enrollment Trends, 1989-98









#### Eli Broad College of Business Minority Student Enrollments by Ethnic ID, 1989-98









# College of Communication Arts & Sciences Student Enrollment Trends, 1989-98









#### College of Communication Arts & Sciences Minority Student Enrollments by Ethnic ID, 1989-98









# College of Education Student Enrollment Trends, 1989-98









٠

# College of Education Minority Student Enrollments by Ethnic ID, 1989-98









#### College of Engineering Student Enrollment Trends, 1989-98









#### College of Engineering Minority Student Enrollments by Ethnic ID, 1989-98









# College of Human Ecology Student Enrollment Trends, 1989-98









\*

# College of Human Ecology Minority Student Enrollments by Ethnic ID, 1989-98









# College of Human Medicine Student Enrollment Trends, 1989-98









#### College of Human Medicine Minority Student Enrollments by Ethnic ID, 1989-98









# James Madison College Student Enrollment Trend