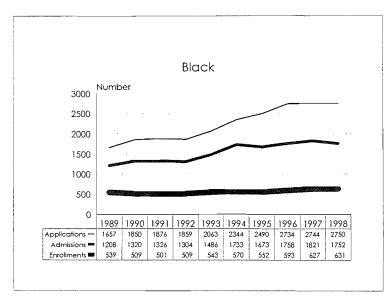

The 1997-98 Annual Report on Affirmative Action Data is prepared to meet reporting Affirmative Action Data Report requirements of the Office of Federal Contract Compliance Programs and to provide updates on progress to the MSU Board of Trustees. The Report contains ten year trend data in charts, graphs and tables which illustrate changes in greas of employment and enrollment as they relate to women, minorities and persons with disabilities.

**Black:** A person having origins in any of the black racial groups of Africa, but not Hispanic.

**Asian or Pacific Islander:** A person having origins in any of the original peoples of the Far East, Southeast Asia, the Indian subcontinent, or the Pacific Islands.