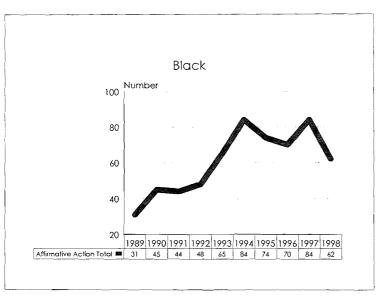

**Black:** A person having origins in any of the black racial groups of Africa, but not Hispanic.

**Asian or Pacific Islander:** A person having origins in any of the original peoples of the Far East, Southeast Asia, the Indian subcontinent, or the Pacific Islands.