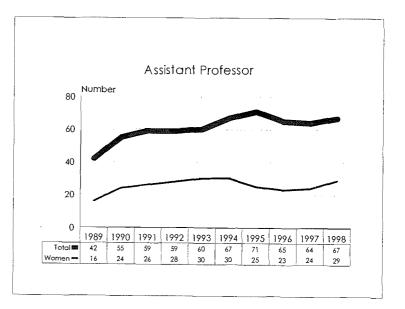

#### Summary

Comparison to Fall 1998 Fall 1997 % of Total % of Total # # Population Population Academic Workforce + 90 4174 Minorities 653 15.6% + 28 +0.3% Black 209 5.0% + 8 +0.1%Asian/Pacific Islander 8.1% + 0.2% 340 + 16 Hispanic 82 2.0% +2 - 0 -Amer. Indian/Alaskan Native 22 0.5% +2 - 0 -Women 1521 36.4% + 117 + 2.0% Tenure System Faculty 1987 - 1 Minorities 264 13.3% + 0.4% + 7 Black 90 4.5% + 1 - 0 -Asian/Pacific Islander 130 6.5% + 4 + 0.2% Hispanic 35 1.8% + ] + 0.1% Amer. Indian/Alaskan Native 0.5% 9 + 0.1% + 1 Women 498 25.1% + 24 + 1.3%