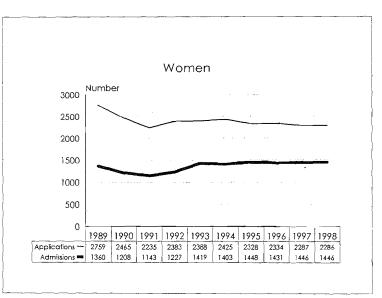

The 1997-98 Annual Report on Affirmative Action Data is prepared to meet reporting Affirmative Action Data Report requirements of the Office of Federal Contract Compliance Programs and to provide updates on progress to the MSU Board of Trustees. The Report contains ten year trend data in charts, graphs and tables which illustrate changes in greas of employment and enrollment as they relate to women, minorities and persons with disabilities.