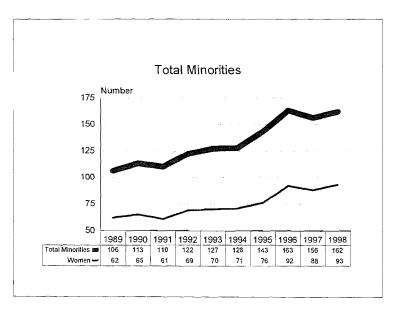

## Michigan State University Fall 1998 Employment Profile -- Numbers

| Category                          | Black | /Pacific<br>nder | Hispanic _ | Amer. Indian/<br>Àlaskan<br>Native | Total<br>Minorities | Total Persons<br>with<br>Disabilities | Total<br>Women | Total<br>University<br>Population |
|-----------------------------------|-------|------------------|------------|------------------------------------|---------------------|---------------------------------------|----------------|-----------------------------------|
| Academic Human<br>Resources       |       |                  |            |                                    |                     |                                       |                |                                   |
| Tenure System Faculty             | 90    | 130              | 35         | 9                                  | 264                 | 57                                    | 498            | 1987                              |
| Continuing Staff                  | 39    | 16               | 8          | 4                                  | 67                  | 16                                    | 330            | 665                               |
| Temporary Faculty                 | 32    | 49               | 14         | 3                                  | 98                  | 7                                     | 280            | 624                               |
| Temporary Staff                   | 48    | 145              | 25         | 6                                  | 224                 | 16                                    | 413            | 898                               |
| Total Academic<br>Human Resources | 209   | 340              | 82         | 22                                 | 653                 | 96                                    | 1521           | 4174                              |
| Support Human<br>Resources        |       |                  |            |                                    |                     |                                       |                |                                   |
| Officials & Managers              | 41    | 13               | 7          | 6                                  | 67                  | 14                                    | 414            | 707                               |
| Professionals                     | 75    | 46               | 35         | 6                                  | 162                 | 25                                    | 838            | 1465                              |
| Clerical                          | 99    | 17               | 90         | 16                                 | 222                 | 33                                    | 1493           | 1553                              |
| Technical                         | 23    | . <b>1.1</b> .   | 6          | 2                                  | 42                  | 4                                     | 299            | 408                               |
| Service/Maintenance               | 150   | 9                | 102        | 7.                                 | 268                 | 38                                    | 597            | 1103                              |
| Skilled Trades                    | 10    | 1                | 9          | 5                                  | 25                  | 5                                     | 29             | 266                               |
| Total Support<br>Human Resources  | 398   | 97               | 249        | 42                                 | 786                 | 119                                   | 3670           | 5502                              |
| University Total                  | 607   | 437              | 331        | 64                                 | 1 <b>439</b>        | 215                                   | 5191           | 9676                              |

### Michigan State University Fall 1998 Employment Profile – Percentages

| Category                          | Black        | Asian/Pacific<br>Islander | Hispanic | Amer. Indian/<br>Alaskan<br>Native | Total<br>Minorities | Total Persons<br>with<br>Disabilities | Total<br>Women | Total<br>University<br>Population |
|-----------------------------------|--------------|---------------------------|----------|------------------------------------|---------------------|---------------------------------------|----------------|-----------------------------------|
| Academic Human<br>Resources       |              |                           |          |                                    |                     |                                       | :              |                                   |
| Tenure System Faculty             | 4.5%         | 6.5%                      | 1.8%     | 0.5%                               | 13.3%               | 2.9%                                  | 25.1%          | 1987                              |
| Continuing Staff                  | 5.9%         | 2.4%                      | 1.2%     | 0.6%                               | 10.1%               | 2.4%                                  | 49.6%          | 665                               |
| Temporary Faculty                 | 5.1%         | 7.9%                      | 2.2%     | 0.5%                               | 15.7%               | 1.1%                                  | 44.9%          | 624                               |
| Temporary Staff                   | 5.3%         | 16.1%                     | 2.8%     | 0.7%                               | 24.9%               | 1.8%                                  | 46.0%          | 898                               |
| Total Academic<br>Human Resources | 5.0%         | 8.1%                      | 2.0%     | 0.5%                               | 15.6%               | 2.3%                                  | 36.4%          | 4174                              |
| Support Human<br>Resources        | 12           |                           |          |                                    |                     |                                       |                |                                   |
| Officials & Managers              | 5.8%         | 1.8%                      | 1.0%     | 0.8%                               | 9.5%                | 2.0%                                  | 58.6%          | 707                               |
| Professionals                     | 5.1%         | 3.1%                      | 2.4%     | 0.4%                               | 11.1%               | 1.7%                                  | 57.2%          | 1465                              |
| Clerical                          | 6.4%         | 1.1%                      | 5.8%     | 1.0%                               | 14.3%               | 2.1%                                  | 96.1%          | 1553                              |
| Technical                         | 5.6%         | 2.7%                      | 1.5%     | 0.5%                               | 10.3%               | 1.0%                                  | 73.3%          | 408                               |
| Service/Maintenance               | 13.6%        | 0.8%                      | 9.2%     | 0.6%                               | 24.3%               | 3.4%                                  | 54.1%          | 1103                              |
| Skilled Trades                    | 3.8%         | 0.4%                      | 3.4%     | 1.9%                               | 9.4%                | 1.9%                                  | 10.9%          | 266                               |
| Total Support<br>Human Resources  | <b>7.2</b> % | 1.8%                      | 4.5%     | 0.8%                               | 14.3%               | 2.2%                                  | 66.7%          | 5502                              |
| University Total                  | <b>6.3</b> % | 4.5%                      | 3.4%     | 0.7%                               | 1 <b>4.9</b> %      | 2.2%                                  | 53.6%          | 9676                              |