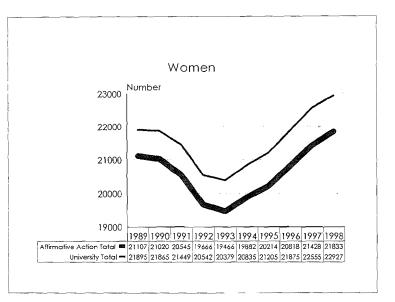

The 1997-98 Annual Report on Affirmative Action Data is prepared to meet reporting Affirmative Action Data Report requirements of the Office of Federal Contract Compliance Programs and to provide updates on progress to the MSU Board of Trustees. The Report contains ten year trend data in charts, graphs and tables which illustrate changes in greas of employment and enrollment as they relate to women, minorities and persons with disabilities.