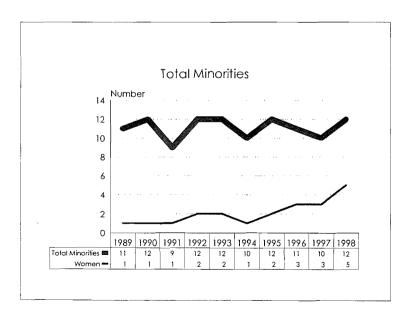

Minorities

#### Summary

Comparison to Fall 1998 Fall 1997 % of Total % of Total # # Population Population Academic Workforce + 90 4174 Minorities 653 15.6% + 28 +0.3% Black 209 5.0% + 8 +0.1%Asian/Pacific Islander 8.1% + 0.2% 340 + 16 Hispanic 82 2.0% +2 - 0 -Amer. Indian/Alaskan Native 22 0.5% +2 - 0 -Women 1521 36.4% + 117 + 2.0% Tenure System Faculty 1987 - 1 Minorities 264 13.3% + 0.4% + 7 Black 90 4.5% + 1 - 0 -Asian/Pacific Islander 130 6.5% + 4 + 0.2% Hispanic 35 1.8% + ] + 0.1% Amer. Indian/Alaskan Native 0.5% 9 + 0.1% + 1 Women 498 25.1% + 24 + 1.3%