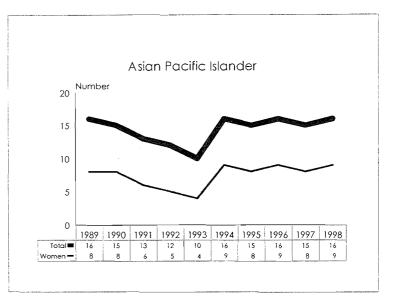

**Black:** A person having origins in any of the black racial groups of Africa, but not Hispanic.

**Asian or Pacific Islander:** A person having origins in any of the original peoples of the Far East, Southeast Asia, the Indian subcontinent, or the Pacific Islands.