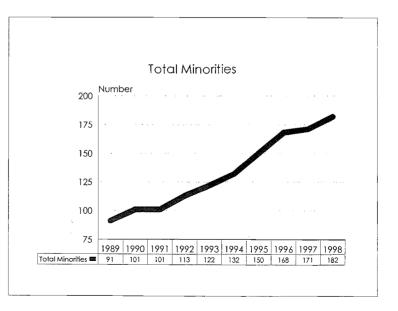

s Minority Student Enrollments by Ethnic ID, 1989-98









# College of Communication Arts & Sciences Student Enrollment Trends, 1989-98









#### College of Communication Arts & Sciences Minority Student Enrollments by Ethnic ID, 1989-98









# College of Education Student Enrollment Trends, 1989-98









٠

# College of Education Minority Student Enrollments by Ethnic ID, 1989-98









#### College of Engineering Student Enrollment Trends, 1989-98









#### College of Engineering Minority Student Enrollments by Ethnic ID, 1989-98









# College of Human Ecology Student Enrollment Trends, 1989-98









\*

# College of Human Ecology Minority Student Enrollments by Ethnic ID, 1989-98









# College of Human Medicine Student Enrollment Trends, 1989-98









#### College of Human Medicine Minority Student Enrollments by Ethnic ID, 1989-98









# James Madison College Student Enrollment Trends, 1989-98









.

# James Madison College Minority Student Enrollments by Ethnic ID, 1989-98









# College of Natural Science Student Enrollment Trends, 1989-98









# College of Natural Science Minority Student Enrollments by Ethnic ID, 1989-98









#### College of Nursing Student Enrollment Trends, 1989-98









.

College of Nursing Minority Student Enrollments by Ethnic ID, 1989-98









# College of Osteopathic Medicine Student Enrollment Trends, 1989-98









College of Osteopathic Medicine Minority Student Enrollments by Ethnic ID, 1989-98;









# College of Social Science Student Enrollment Trends, 1989-98