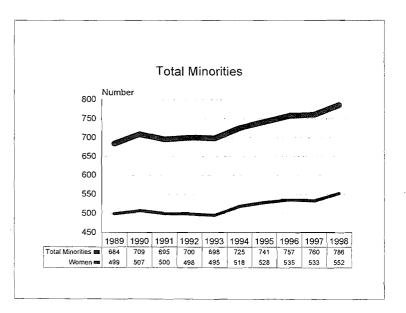

The 1997-98 Annual Report on Affirmative Action Data is prepared to meet reporting Affirmative Action Data Report requirements of the Office of Federal Contract Compliance Programs and to provide updates on progress to the MSU Board of Trustees. The Report contains ten year trend data in charts, graphs and tables which illustrate changes in greas of employment and enrollment as they relate to women, minorities and persons with disabilities.

Minorities