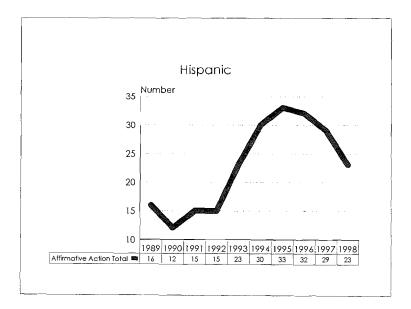

*Hispanic:* A person of Mexican, Puerto Rican, Cuban, Central or South American or other Spanish culture or origin, regardless of race.

American Indian or Alaskan Native: A person having origins in any of the original peoples of North America, and who maintains cultural identification through tribal affiliation or community recognition. (Verification of tribal affiliation is required for support staff.)