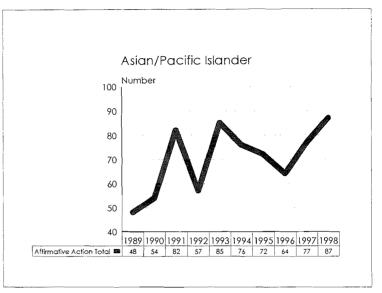

**Black:** A person having origins in any of the black racial groups of Africa, but not Hispanic.

**Asian or Pacific Islander:** A person having origins in any of the original peoples of the Far East, Southeast Asia, the Indian subcontinent, or the Pacific Islands.