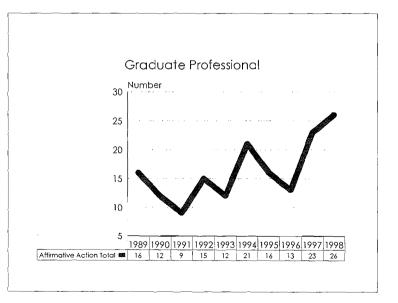

The 1997-98 Annual Report on Affirmative Action Data is prepared to meet reporting Affirmative Action Data Report requirements of the Office of Federal Contract Compliance Programs and to provide updates on progress to the MSU Board of Trustees. The Report contains ten year trend data in charts, graphs and tables which illustrate changes in greas of employment and enrollment as they relate to women, minorities and persons with disabilities.