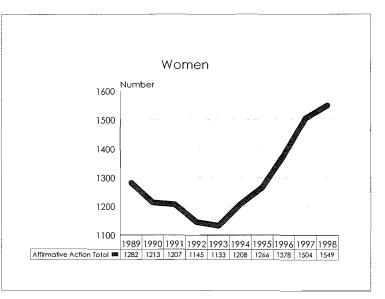

The 1997-98 Annual Report on Affirmative Action Data is prepared to meet reporting Affirmative Action Data Report requirements of the Office of Federal Contract Compliance Programs and to provide updates on progress to the MSU Board of Trustees. The Report contains ten year trend data in charts, graphs and tables which illustrate changes in greas of employment and enrollment as they relate to women, minorities and persons with disabilities.