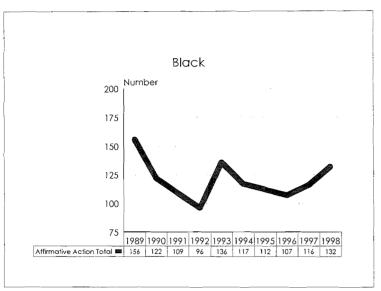

**Black:** A person having origins in any of the black racial groups of Africa, but not Hispanic.

**Asian or Pacific Islander:** A person having origins in any of the original peoples of the Far East, Southeast Asia, the Indian subcontinent, or the Pacific Islands.