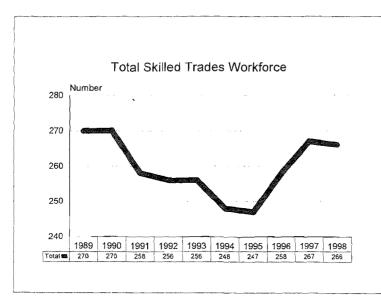

## Michigan State University Fall 1998 Employment Profile -- Numbers

| Category                          | Black | /Pacific<br>nder | Hispanic _ | Amer. Indian/<br>Àlaskan<br>Native | Total<br>Minorities | Total Persons<br>with<br>Disabilities | Total<br>Women | Total<br>University<br>Population |
|-----------------------------------|-------|------------------|------------|------------------------------------|---------------------|---------------------------------------|----------------|-----------------------------------|
| Academic Human<br>Resources       |       |                  |            |                                    |                     |                                       |                |                                   |
| Tenure System Faculty             | 90    | 130              | 35         | 9                                  | 264                 | 57                                    | 498            | 1987                              |
| Continuing Staff                  | 39    | 16               | 8          | 4                                  | 67                  | 16                                    | 330            | 665                               |
| Temporary Faculty                 | 32    | 49               | 14         | 3                                  | 98                  | 7                                     | 280            | 624                               |
| Temporary Staff                   | 48    | 145              | 25         | 6                                  | 224                 | 16                                    | 413            | 898                               |
| Total Academic<br>Human Resources | 209   | 340              | 82         | 22                                 | 653                 | 96                                    | 1521           | 4174                              |
| Support Human<br>Resources        |       |                  |            |                                    |                     |                                       |                |                                   |
| Officials & Managers              | 41    | 13               | 7          | 6                                  | 67                  | 14                                    | 414            | 707                               |
| Professionals                     | 75    | 46               | 35         | 6                                  | 162                 | 25                                    | 838            | 1465                              |
| Clerical                          | 99    | 17               | 90         | 16                                 | 222                 | 33                                    | 1493           | 1553                              |
| Technical                         | 23    | . <b>1.1</b> .   | 6          | 2                                  | 42                  | 4                                     | 299            | 408                               |
| Service/Maintenance               | 150   | 9                | 102        | 7.                                 | 268                 | 38                                    | 597            | 1103                              |
| Skilled Trades                    | 10    | 1                | 9          | 5                                  | 25                  | 5                                     | 29             | 266                               |
| Total Support<br>Human Resources  | 398   | 97               | 249        | 42                                 | 786                 | 119                                   | 3670           | 5502                              |
| University Total                  | 607   | 437              | 331        | 64                                 | 1 <b>439</b>        | 215                                   | 5191           | 9676                              |

### Michigan State University Fall 1998 Employment Profile – Percentages

| Category                          | Black        | Asian/Pacific<br>Islander | Hispanic | Amer. Indian/<br>Alaskan<br>Native | Total<br>Minorities | Total Persons<br>with<br>Disabilities | Total<br>Women | Total<br>University<br>Population |
|-----------------------------------|--------------|---------------------------|----------|------------------------------------|---------------------|---------------------------------------|----------------|-----------------------------------|
| Academic Human<br>Resources       |              |                           |          |                                    |                     |                                       | :              |                                   |
| Tenure System Faculty             | 4.5%         | 6.5%                      | 1.8%     | 0.5%                               | 13.3%               | 2.9%                                  | 25.1%          | 1987                              |
| Continuing Staff                  | 5.9%         | 2.4%                      | 1.2%     | 0.6%                               | 10.1%               | 2.4%                                  | 49.6%          | 665                               |
| Temporary Faculty                 | 5.1%         | 7.9%                      | 2.2%     | 0.5%                               | 15.7%               | 1.1%                                  | 44.9%          | 624                               |
| Temporary Staff                   | 5.3%         | 16.1%                     | 2.8%     | 0.7%                               | 24.9%               | 1.8%                                  | 46.0%          | 898                               |
| Total Academic<br>Human Resources | 5.0%         | 8.1%                      | 2.0%     | 0.5%                               | 15.6%               | 2.3%                                  | 36.4%          | 4174                              |
| Support Human<br>Resources        | 12           |                           |          |                                    |                     |                                       |                |                                   |
| Officials & Managers              | 5.8%         | 1.8%                      | 1.0%     | 0.8%                               | 9.5%                | 2.0%                                  | 58.6%          | 707                               |
| Professionals                     | 5.1%         | 3.1%                      | 2.4%     | 0.4%                               | 11.1%               | 1.7%                                  | 57.2%          | 1465                              |
| Clerical                          | 6.4%         | 1.1%                      | 5.8%     | 1.0%                               | 14.3%               | 2.1%                                  | 96.1%          | 1553                              |
| Technical                         | 5.6%         | 2.7%                      | 1.5%     | 0.5%                               | 10.3%               | 1.0%                                  | 73.3%          | 408                               |
| Service/Maintenance               | 13.6%        | 0.8%                      | 9.2%     | 0.6%                               | 24.3%               | 3.4%                                  | 54.1%          | 1103                              |
| Skilled Trades                    | 3.8%         | 0.4%                      | 3.4%     | 1.9%                               | 9.4%                | 1.9%                                  | 10.9%          | 266                               |
| Total Support<br>Human Resources  | <b>7.2</b> % | 1.8%                      | 4.5%     | 0.8%                               | 14.3%               | 2.2%                                  | 66.7%          | 5502                              |
| University Total                  | <b>6.3</b> % | 4.5%                      | 3.4%     | 0.7%                               | 1 <b>4.9</b> %      | 2.2%                                  | 53.6%          | 9676                              |