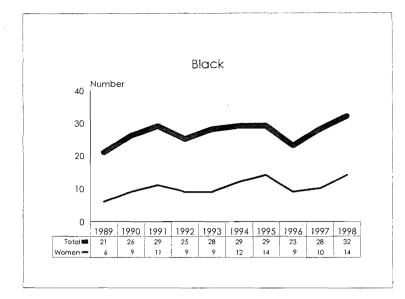

#### Summary

Comparison to Fall 1998 Fall 1997 % of Total % of Total # # Population Population Academic Workforce + 90 4174 Minorities 653 15.6% + 28 +0.3% Black 209 5.0% + 8 +0.1%Asian/Pacific Islander 8.1% + 0.2% 340 + 16 Hispanic 82 2.0% +2 - 0 -Amer. Indian/Alaskan Native 22 0.5% +2 - 0 -Women 1521 36.4% + 117 + 2.0% Tenure System Faculty 1987 - 1 Minorities 264 13.3% + 0.4% + 7 Black 90 4.5% + 1 - 0 -Asian/Pacific Islander 130 6.5% + 4 + 0.2% Hispanic 35 1.8% + ] + 0.1% Amer. Indian/Alaskan Native 0.5% 9 + 0.1% + 1 Women 498 25.1% + 24 + 1.3%