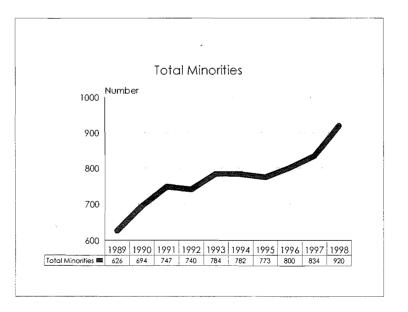

#### College of Human Medicine Minority Student Enrollments by Ethnic ID, 1989-98









# James Madison College Student Enrollment Trends, 1989-98









.

# James Madison College Minority Student Enrollments by Ethnic ID, 1989-98









# College of Natural Science Student Enrollment Trends, 1989-98









# College of Natural Science Minority Student Enrollments by Ethnic ID, 1989-98









#### College of Nursing Student Enrollment Trends, 1989-98









.

College of Nursing Minority Student Enrollments by Ethnic ID, 1989-98









# College of Osteopathic Medicine Student Enrollment Trends, 1989-98









College of Osteopathic Medicine Minority Student Enrollments by Ethnic ID, 1989-98;









# College of Social Science Student Enrollment Trends, 1989-98









.

# College of Social Science Minority Student Enrollments by Ethnic ID, 1989-98









#### College of Veterinary Medicine Student Enrollment Trends, 1989-98









.

College of Veterinary Medicine Minority Student Enrollments by Ethnic ID, 1989-98









No Preference Student Enrollment Trends, 1989-98









No Preference Minority Student Enrollments by Ethnic ID, 1989-98









## Unclassified/Lifelong Education/Post Doctoral Student Enrollment Trends, 1989-98









Unclassified/Lifelong Education/Post Doctoral Minority Student Enrollments by Ethnic ID, 1989-98









112

.

ŝ

# **Degrees Conferred**

# Summary

|                                                                                | 199          | 7-98             | Comparison to<br>1996-97 |