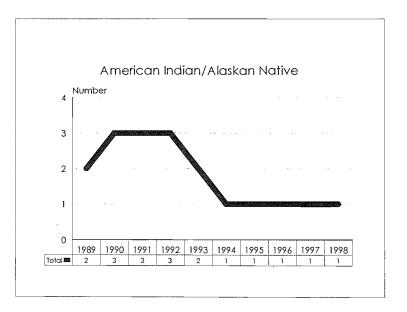

## Academic Human Resources/Executive Management

#### Summary

Comparison to Fall 1998 Fall 1997 % of Total % of Total # # Population Population Academic Workforce + 90 4174 Minorities 653 15.6% + 28 +0.3% Black 209 5.0% + 8 +0.1%Asian/Pacific Islander 8.1% + 0.2% 340 + 16 Hispanic 82 2.0% +2 - 0 -Amer. Indian/Alaskan Native 22 0.5% +2 - 0 -Women 1521 36.4% + 117 + 2.0% Tenure System Faculty 1987 - 1 Minorities 264 13.3% + 0.4% + 7 Black 90 4.5% + 1 - 0 -Asian/Pacific Islander 130 6.5% + 4 + 0.2% Hispanic 35 1.8% + ] + 0.1% Amer. Indian/Alaskan Native 0.5% 9 + 0.1% + 1 Women 498 25.1% + 24 + 1.3%