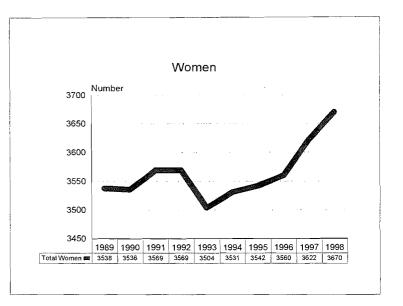

The 1997-98 Annual Report on Affirmative Action Data is prepared to meet reporting Affirmative Action Data Report requirements of the Office of Federal Contract Compliance Programs and to provide updates on progress to the MSU Board of Trustees. The Report contains ten year trend data in charts, graphs and tables which illustrate changes in greas of employment and enrollment as they relate to women, minorities and persons with disabilities.