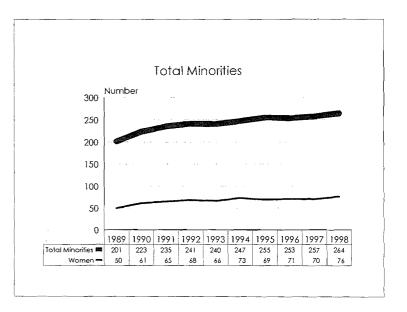

## Michigan State University Fall 1998 Employment Profile -- Numbers

| Category                          | Black | /Pacific<br>nder | Hispanic _ | Amer. Indian/<br>Àlaskan<br>Native | Total<br>Minorities | Total Persons<br>with<br>Disabilities | Total<br>Women | Total<br>University<br>Population |
|-----------------------------------|-------|------------------|------------|------------------------------------|---------------------|---------------------------------------|----------------|-----------------------------------|
| Academic Human<br>Resources       |       |                  |            |                                    |                     |                                       |                |                                   |
| Tenure System Faculty             | 90    | 130              | 35         | 9                                  | 264                 | 57                                    | 498            | 1987                              |
| Continuing Staff                  | 39    | 16               | 8          | 4                                  | 67                  | 16                                    | 330            | 665                               |
| Temporary Faculty                 | 32    | 49               | 14         | 3                                  | 98                  | 7                                     | 280            | 624                               |
| Temporary Staff                   | 48    | 145              | 25         | 6                                  | 224                 | 16                                    | 413            | 898                               |
| Total Academic<br>Human Resources | 209   | 340              | 82         | 22                                 | 653                 | 96                                    | 1521           | 4174                              |
| Support Human<br>Resources        |       |                  |            |                                    |                     |                                       |                |                                   |
| Officials & Managers              | 41    | 13               | 7          | 6                                  | 67                  | 14                                    | 414            | 707                               |
| Professionals                     | 75    | 46               | 35         | 6                                  | 162                 | 25                                    | 838            | 1465                              |
| Clerical                          | 99    | 17               | 90         | 16                                 | 222                 | 33                                    | 1493           | 1553                              |
| Technical                         | 23    | . <b>1.1</b> .   | 6          | 2                                  | 42                  | 4                                     | 299            | 408                               |
| Service/Maintenance               | 150   | 9                | 102        | 7.                                 | 268                 | 38                                    | 597            | 1103                              |
| Skilled Trades                    | 10    | 1                | 9          | 5                                  | 25                  | 5                                     | 29             | 266                               |
| Total Support<br>Human Resources  | 398   | 97               | 249        | 42                                 | 786                 | 119                                   | 3670           | 5502                              |
| University Total                  | 607   | 437              | 331        | 64                                 | 1 <b>439</b>        | 215                                   | 5191           | 9676                              |

#### Summary

Comparison to Fall 1998 Fall 1997 % of Total % of Total # # Population Population Academic Workforce + 90 4174 Minorities 653 15.6% + 28 +0.3% Black 209 5.0% + 8 +0.1%Asian/Pacific Islander 8.1% + 0.2% 340 + 16 Hispanic 82 2.0% +2 - 0 -Amer. Indian/Alaskan Native 22 0.5% +2 - 0 -Women 1521 36.4% + 117 + 2.0% Tenure System Faculty 1987 - 1 Minorities 264 13.3% + 0.4% + 7 Black 90 4.5% + 1 - 0 -Asian/Pacific Islander 130 6.5% + 4 + 0.2% Hispanic 35 1.8% + ] + 0.1% Amer. Indian/Alaskan Native 0.5% 9 + 0.1% + 1 Women 498 25.1% + 24 + 1.3%