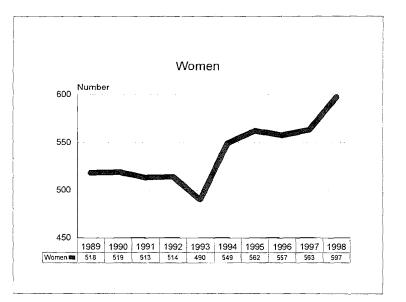

The 1997-98 Annual Report on Affirmative Action Data is prepared to meet reporting Affirmative Action Data Report requirements of the Office of Federal Contract Compliance Programs and to provide updates on progress to the MSU Board of Trustees. The Report contains ten year trend data in charts, graphs and tables which illustrate changes in greas of employment and enrollment as they relate to women, minorities and persons with disabilities.