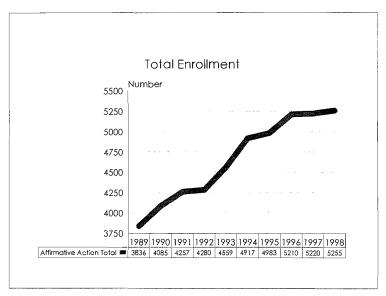

The 1997-98 Annual Report on Affirmative Action Data is prepared to meet reporting Affirmative Action Data Report requirements of the Office of Federal Contract Compliance Programs and to provide updates on progress to the MSU Board of Trustees. The Report contains ten year trend data in charts, graphs and tables which illustrate changes in greas of employment and enrollment as they relate to women, minorities and persons with disabilities.