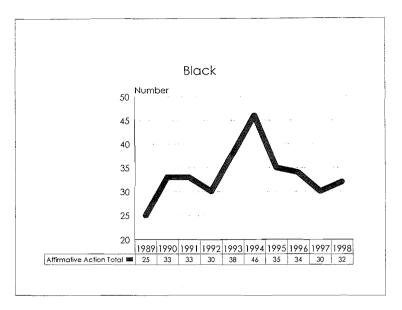

**Black:** A person having origins in any of the black racial groups of Africa, but not Hispanic.

**Asian or Pacific Islander:** A person having origins in any of the original peoples of the Far East, Southeast Asia, the Indian subcontinent, or the Pacific Islands.