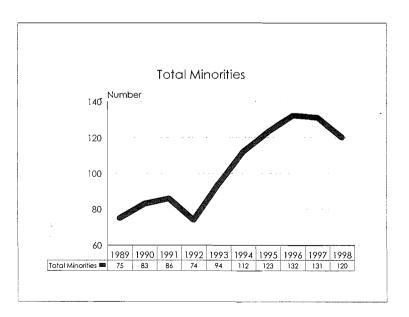

\*

# College of Human Ecology Minority Student Enrollments by Ethnic ID, 1989-98









# College of Human Medicine Student Enrollment Trends, 1989-98









#### College of Human Medicine Minority Student Enrollments by Ethnic ID, 1989-98









# James Madison College Student Enrollment Trends, 1989-98









.

# James Madison College Minority Student Enrollments by Ethnic ID, 1989-98









# College of Natural Science Student Enrollment Trends, 1989-98









# College of Natural Science Minority Student Enrollments by Ethnic ID, 1989-98









#### College of Nursing Student Enrollment Trends, 1989-98









.

College of Nursing Minority Student Enrollments by Ethnic ID, 1989-98









# College of Osteopathic Medicine Student Enrollment Trends, 1989-98









College of Osteopathic Medicine Minority Student Enrollments by Ethnic ID, 1989-98;









# College of Social Science Student Enrollment Trends, 1989-98









.

# College of Social Science Minority Student Enrollments by Ethnic ID, 1989-98









#### College of Veterinary Medicine Student Enrollment Trends, 1989-98









.

College of Veterinary Medicine Minority Student Enrollments by Ethnic ID, 1989-98









No Preference Student Enrollment Trends, 1989-98









No Preference Minority Student Enrollments by Ethnic ID, 1989-98









## Unclassified/Lifelong Education/Post Doctoral Student Enrollment Trends, 1989-98









Unclassified/Lifelong Education/Post Doctoral Minority Student Enrollments by Ethnic ID, 1989-98









112

.

ŝ

# **Degrees Conferred**

#