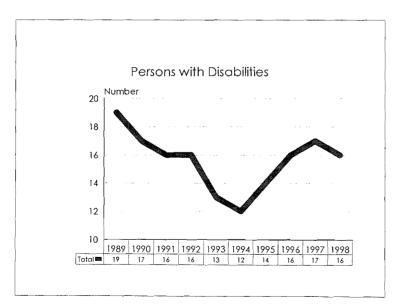

The 1997-98 Annual Report on Affirmative Action Data is prepared to meet reporting Affirmative Action Data Report requirements of the Office of Federal Contract Compliance Programs and to provide updates on progress to the MSU Board of Trustees. The Report contains ten year trend data in charts, graphs and tables which illustrate changes in greas of employment and enrollment as they relate to women, minorities and persons with disabilities.