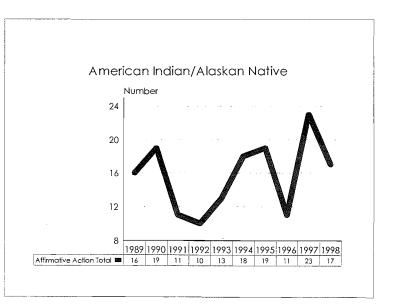

The 1997-98 Annual Report on Affirmative Action Data is prepared to meet reporting Affirmative Action Data Report requirements of the Office of Federal Contract Compliance Programs and to provide updates on progress to the MSU Board of Trustees. The Report contains ten year trend data in charts, graphs and tables which illustrate changes in greas of employment and enrollment as they relate to women, minorities and persons with disabilities.