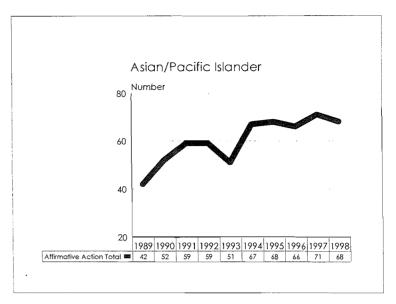

**Black:** A person having origins in any of the black racial groups of Africa, but not Hispanic.

**Asian or Pacific Islander:** A person having origins in any of the original peoples of the Far East, Southeast Asia, the Indian subcontinent, or the Pacific Islands.