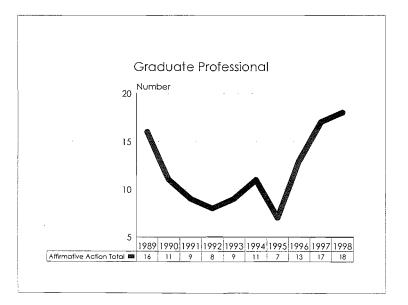

The 1997-98 Annual Report on Affirmative Action Data is prepared to meet reporting Affirmative Action Data Report requirements of the Office of Federal Contract Compliance Programs and to provide updates on progress to the MSU Board of Trustees. The Report contains ten year trend data in charts, graphs and tables which illustrate changes in greas of employment and enrollment as they relate to women, minorities and persons with disabilities.