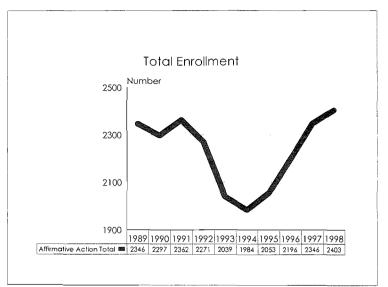

The 1997-98 Annual Report on Affirmative Action Data is prepared to meet reporting Affirmative Action Data Report requirements of the Office of Federal Contract Compliance Programs and to provide updates on progress to the MSU Board of Trustees. The Report contains ten year trend data in charts, graphs and tables which illustrate changes in greas of employment and enrollment as they relate to women, minorities and persons with disabilities.