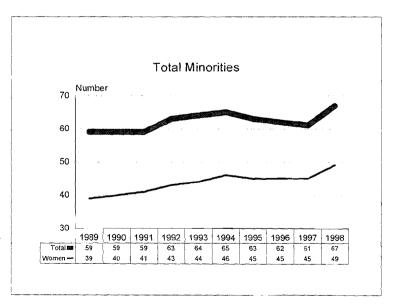

#### Summary

Comparison to Fall 1998 Fall 1997 % of Total % of Total # # Population Population Academic Workforce + 90 4174 Minorities 653 15.6% + 28 +0.3% Black 209 5.0% + 8 +0.1%Asian/Pacific Islander 8.1% + 0.2% 340 + 16 Hispanic 82 2.0% +2 - 0 -Amer. Indian/Alaskan Native 22 0.5% +2 - 0 -Women 1521 36.4% + 117 + 2.0% Tenure System Faculty 1987 - 1 Minorities 264 13.3% + 0.4% + 7 Black 90 4.5% + 1 - 0 -Asian/Pacific Islander 130 6.5% + 4 + 0.2% Hispanic 35 1.8% + ] + 0.1% Amer. Indian/Alaskan Native 0.5% 9 + 0.1% + 1 Women 498 25.1% + 24 + 1.3%