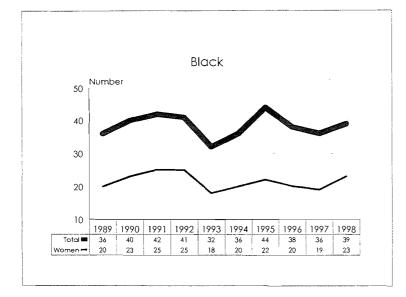

The 1997-98 Annual Report on Affirmative Action Data is prepared to meet reporting Affirmative Action Data Report requirements of the Office of Federal Contract Compliance Programs and to provide updates on progress to the MSU Board of Trustees. The Report contains ten year trend data in charts, graphs and tables which illustrate changes in greas of employment and enrollment as they relate to women, minorities and persons with disabilities.