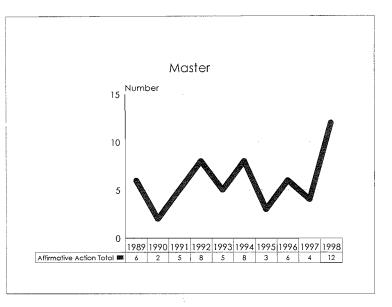

The 1997-98 Annual Report on Affirmative Action Data is prepared to meet reporting Affirmative Action Data Report requirements of the Office of Federal Contract Compliance Programs and to provide updates on progress to the MSU Board of Trustees. The Report contains ten year trend data in charts, graphs and tables which illustrate changes in greas of employment and enrollment as they relate to women, minorities and persons with disabilities.