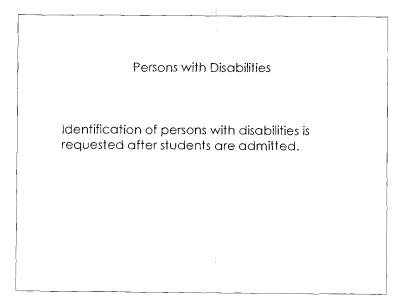

| Persons with disabilities are self-identified by faculty, academic staff, support staff and | Persons with Disabilities |
|---------------------------------------------------------------------------------------------|---------------------------|
| students.                                                                                   |                           |