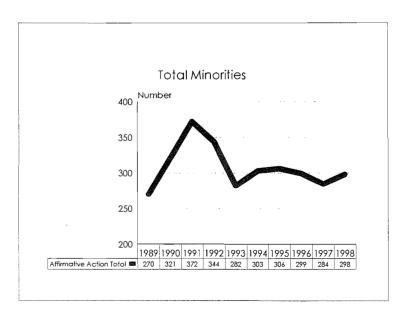

20                      | 1066     | 259                              | 6525                | 603                                   | 21833                | 40442                |
| Plus International<br>Students<br><b>University Total</b> | 3480  | 1720                      | 1066     | 259                              | 6525                | 2<br>605                              | 1094<br><b>22927</b> | 2747<br><b>43189</b> |

#### Student Enrollments, 1989-98









.

#### Student Enrollments, 1989-98 Minorities by Ethnic ID

Black 3600 3400 3200 3000 2800 2600 1989 1990 1991 1992 1993 1994 1995 1996 1997 1998 Affirmative Action Total 
2865 2944 2950 2799 2957 3040 3083 3198 3340 3480



ł





#### College of Agriculture & Natural Resources Student Enrollment Trends, 1989-98









College of Agriculture & Natural Resources Minority Student Enrollments by Ethnic ID, 1989-98









#### College of Arts & Letters Student Enrollment Trends, 1989-98









# College of Arts & Letters Minority Student Enrollments by Ethnic ID, 1989-98









## Eli Broad College of Business Student Enrollment Trends, 1989-98









#### Eli Broad College of Business Minority Student Enrollments by Ethnic ID, 1989-98









# College of Communication Arts & Sciences Student Enrollment Trends, 1989-98









#### College of Communication Arts & Sciences Minority Student Enrollments by Ethnic ID, 1989-98









# College of Education Student Enrollment Trends, 1989-98









٠

# College of Education Minority Student Enrollments by Ethnic ID, 1989-98









#### College o