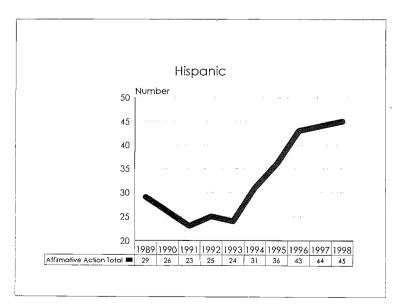

*Hispanic:* A person of Mexican, Puerto Rican, Cuban, Central or South American or other Spanish culture or origin, regardless of race.

American Indian or Alaskan Native: A person having origins in any of the original peoples of North America, and who maintains cultural identification through tribal affiliation or community recognition. (Verification of tribal affiliation is required for support staff.)