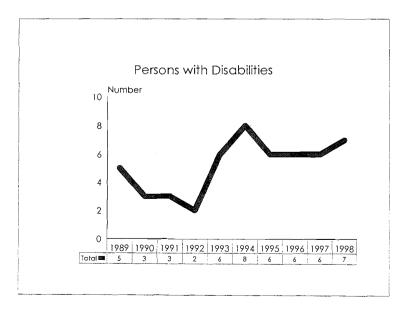

#### Summary

Comparison to Fall 1998 Fall 1997 % of Total % of Total # # Population Population Academic Workforce + 90 4174 Minorities 653 15.6% + 28 +0.3% Black 209 5.0% + 8 +0.1%Asian/Pacific Islander 8.1% + 0.2% 340 + 16 Hispanic 82 2.0% +2 - 0 -Amer. Indian/Alaskan Native 22 0.5% +2 - 0 -Women 1521 36.4% + 117 + 2.0% Tenure System Faculty 1987 - 1 Minorities 264 13.3% + 0.4% + 7 Black 90 4.5% + 1 - 0 -Asian/Pacific Islander 130 6.5% + 4 + 0.2% Hispanic 35 1.8% + ] + 0.1% Amer. Indian/Alaskan Native 0.5% 9 + 0.1% + 1 Women 498 25.1% + 24 + 1.3%