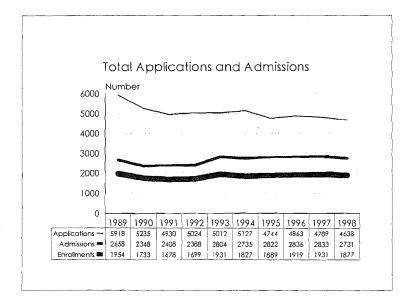

#### Students

| Student Admissions Trends | 65  |
|---------------------------|-----|
| Student Enrollments       | 75  |
| Degrees Conferred         | 113 |