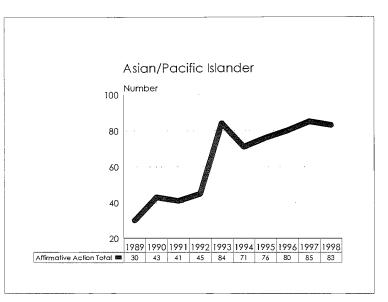

**Black:** A person having origins in any of the black racial groups of Africa, but not Hispanic.

**Asian or Pacific Islander:** A person having origins in any of the original peoples of the Far East, Southeast Asia, the Indian subcontinent, or the Pacific Islands.