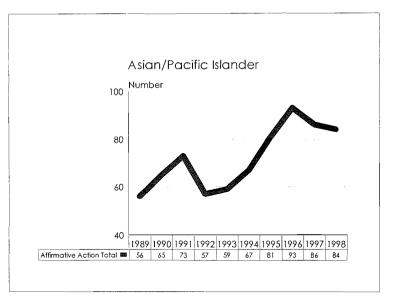

**Black:** A person having origins in any of the black racial groups of Africa, but not Hispanic.

**Asian or Pacific Islander:** A person having origins in any of the original peoples of the Far East, Southeast Asia, the Indian subcontinent, or the Pacific Islands.