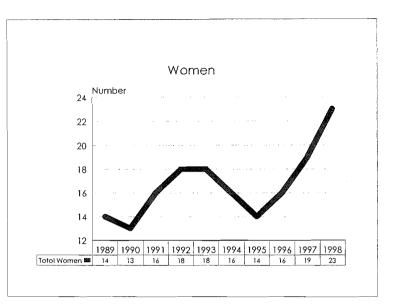

#### Summary

Comparison to Fall 1998 Fall 1997 % of Total % of Total # # Population Population Academic Workforce + 90 4174 Minorities 653 15.6% + 28 +0.3% Black 209 5.0% + 8 +0.1%Asian/Pacific Islander 8.1% + 0.2% 340 + 16 Hispanic 82 2.0% +2 - 0 -Amer. Indian/Alaskan Native 22 0.5% +2 - 0 -Women 1521 36.4% + 117 + 2.0% Tenure System Faculty 1987 - 1 Minorities 264 13.3% + 0.4% + 7 Black 90 4.5% + 1 - 0 -Asian/Pacific Islander 130 6.5% + 4 + 0.2% Hispanic 35 1.8% + ] + 0.1% Amer. Indian/Alaskan Native 0.5% 9 + 0.1% + 1 Women 498 25.1% + 24 + 1.3%