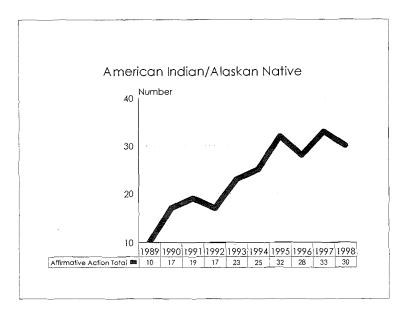

*Hispanic:* A person of Mexican, Puerto Rican, Cuban, Central or South American or other Spanish culture or origin, regardless of race.

American Indian or Alaskan Native: A person having origins in any of the original peoples of North America, and who maintains cultural identification through tribal affiliation or community recognition. (Verification of tribal affiliation is required for support staff.)