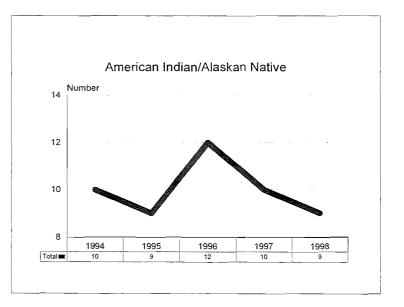

*Hispanic:* A person of Mexican, Puerto Rican, Cuban, Central or South American or other Spanish culture or origin, regardless of race.

American Indian or Alaskan Native: A person having origins in any of the original peoples of North America, and who maintains cultural identification through tribal affiliation or community recognition. (Verification of tribal affiliation is required for support staff.)