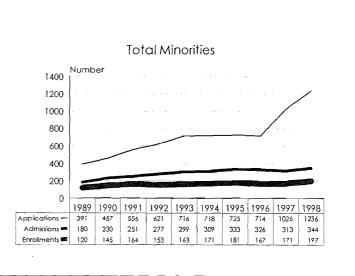

The 1997-98 Annual Report on Affirmative Action Data is prepared to meet reporting Affirmative Action Data Report requirements of the Office of Federal Contract Compliance Programs and to provide updates on progress to the MSU Board of Trustees. The Report contains ten year trend data in charts, graphs and tables which illustrate changes in greas of employment and enrollment as they relate to women, minorities and persons with disabilities.

Minorities