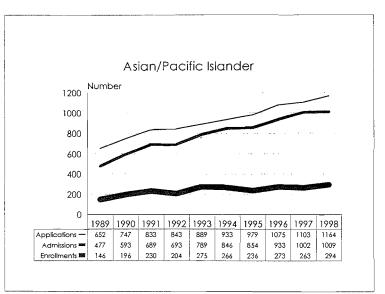

#### Students

| Student Admissions Trends | 65  |
|---------------------------|-----|
| Student Enrollments       | 75  |
| Degrees Conferred         | 113 |