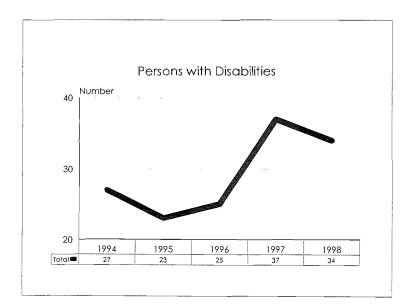

| Persons with disabilities are self-identified by faculty, academic staff, support staff and | Persons with Disabilities |
|---------------------------------------------------------------------------------------------|---------------------------|
| students.                                                                                   |                           |

**Michigan Persons with Disabilities Civil Rights Act:** A determinable physical or mental characteristic of an individual, which may result from disease, injury, congenital condition of birth, or functional disorder, if the characteristic substantially limits one or more major life activities of that individual and is unrelated to the individual's ability to perform the duties of a particular job or position or substantially limits one or more of the major life activities of that individual and is unrelated to the individual's qualifications for employment or promotion.

Americans with Disabilities Act: A person who has a physical or mental impairment that substantially limits one or more major life activities, has a record of such an impairment or is regarded as having such an impairment.