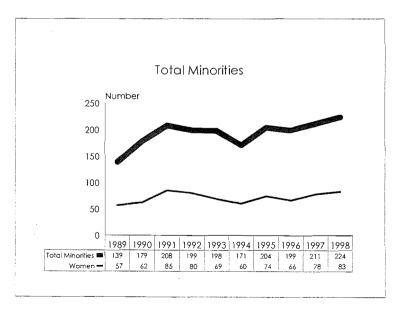

#### Summary

Comparison to Fall 1998 Fall 1997 % of Total % of Total # # Population Population Academic Workforce + 90 4174 Minorities 653 15.6% + 28 +0.3% Black 209 5.0% + 8 +0.1%Asian/Pacific Islander 8.1% + 0.2% 340 + 16 Hispanic 82 2.0% +2 - 0 -Amer. Indian/Alaskan Native 22 0.5% +2 - 0 -Women 1521 36.4% + 117 + 2.0% Tenure System Faculty 1987 - 1 Minorities 264 13.3% + 0.4% + 7 Black 90 4.5% + 1 - 0 -Asian/Pacific Islander 130 6.5% + 4 + 0.2% Hispanic 35 1.8% + ] + 0.1% Amer. Indian/Alaskan Native 0.5% 9 + 0.1% + 1 Women 498 25.1% + 24 + 1.3%