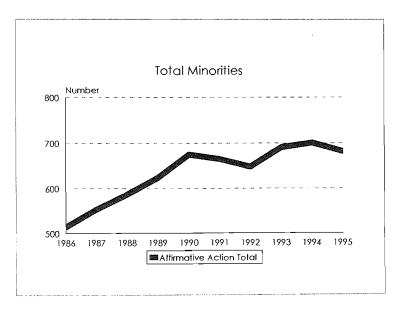

#### Academic Workforce, 1986-1995 Minorities by Ethnic ID

|                        |       | Asian/Pacific  |          |                                 | <b>T</b> _4 J              |                     |
|------------------------|-------|----------------|----------|---------------------------------|----------------------------|---------------------|
| Category               | Black | Islander       | Hispanic | Amer. Indian/<br>Alaskan Native | Total<br><u>Minorities</u> | University<br>Total |
| New Hires              |       |                |          |                                 |                            |                     |
| Men                    | 4     | 8              | 2        | 1                               | 15                         | 58                  |
| Women                  | 1     | 2              | 0        | 0                               | 3                          | 24                  |
| Total New Hires        | 5     | 10             | 2        | 1                               | 18                         | 82                  |
| Promotions             |       |                |          |                                 |                            |                     |
| To Associate Professor |       |                |          |                                 |                            |                     |
| Men                    | 1     | ····· <b>1</b> | 0        | 0                               | 2                          | 33                  |
| Women                  | 0     | 2              | 0        | 0                               | 2                          | 13                  |
| Total                  | 1     | 3              | 0        | 0                               | 4                          | 46                  |
| To Full Professor      |       |                |          |                                 |                            |                     |
| . Men                  | 0     | 1              | 1        | 0                               | 2                          | 34                  |
| Women                  | 2     | 1              | 0        | 0                               | 3                          | 18                  |
| Total                  | 2     | 2              | 1        | 0                               | 5                          | 52                  |
| Total Promotions       |       |                |          |                                 |                            |                     |
| Men                    | 1     | 2              | 1        | 0                               | 4                          | 67                  |
| Women                  | 2     | 3              | 0        | 0                               | 5                          | 31                  |
| Total                  | 3     | 5              |          | Ú .                             | 9                          | 98                  |