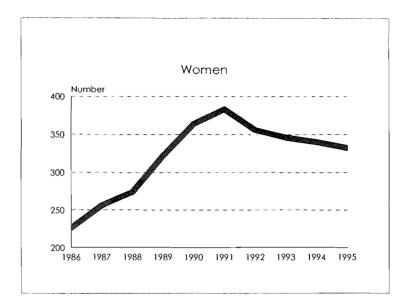

| 32       | 9                         | 7        |     | 3                                     | 51                  |             | 10             | 221            | 485                                             |
| University Total                   | 44       | 15                        | 8        |     | 3                                     | 70                  |             | 14             | 296            | 630                                             |

# Continuing Academic Staff by College, Fall 1995

•

Continuing Academic Staff, 1986-95









#### Continuing Academic Staff, 1986-95 Minorities by Ethnic ID









#### Temporary Faculty, 1986-95



.







Temporary Faculty, 1986-95 Minorities by Ethnic ID









Temporary Academic Staff, 1986-95









Temporary Academic Staff, 1986-95 Minorities by Ethnic ID









Academic Administrators, 1986-95









#### Academic Administrators, 1986-95 Minorities by Ethnic ID



•







## Executive Management, 1986-95









#### Executive Management, 1986-95 Minorities by Ethnic ID









| Category                         | Black | Asian/Pacific<br>Islander | Hispanic | Amer. Indian/<br>Alaskan Native         | Total<br>Minorities | University<br>Total |
|----------------------------------|-------|---------------------------|----------|-----------------------------------------|---------------------|---------------------|
| Academic<br>Administrators       |       |                           |          |                                         |                     |