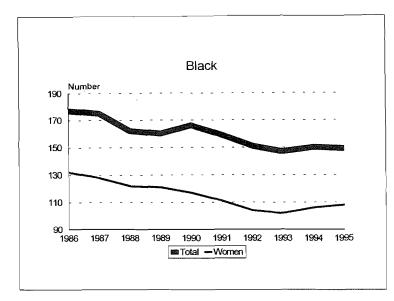

#### Academic Workforce, 1986-1995 Minorities by Ethnic ID

|                        |       | Asian/Pacific  |          |                                 | <b>T</b> _4 J              |                     |
|------------------------|-------|----------------|----------|---------------------------------|----------------------------|---------------------|
| Category               | Black | Islander       | Hispanic | Amer. Indian/<br>Alaskan Native | Total<br><u>Minorities</u> | University<br>Total |
| New Hires              |       |                |          |                                 |                            |                     |
| Men                    | 4     | 8              | 2        | 1                               | 15                         | 58                  |
| Women                  | 1     | 2              | 0        | 0                               | 3                          | 24                  |
| Total New Hires        | 5     | 10             | 2        | 1                               | 18                         | 82                  |
| Promotions             |       |                |          |                                 |                            |                     |
| To Associate Professor |       |                |          |                                 |                            |                     |
| Men                    | 1     | ····· <b>1</b> | 0        | 0                               | 2                          | 33                  |
| Women                  | 0     | 2              | 0        | 0                               | 2                          | 13                  |
| Total                  | 1     | 3              | 0        | 0                               | 4                          | 46                  |
| To Full Professor      |       |                |          |                                 |                            |                     |
| . Men                  | 0     | 1              | 1        | 0                               | 2                          | 34                  |
| Women                  | 2     | 1              | 0        | 0                               | 3                          | 18                  |
| Total                  | 2     | 2              | 1        | 0                               | 5                          | 52                  |
| Total Promotions       |       |                |          |                                 |                            |                     |
| Men                    | 1     | 2              | 1        | 0                               | 4                          | 67                  |
| Women                  | 2     | 3              | 0        | 0                               | 5                          | 31                  |
| Total                  | 3     | 5              |          | Ú .                             | 9                          | 98                  |