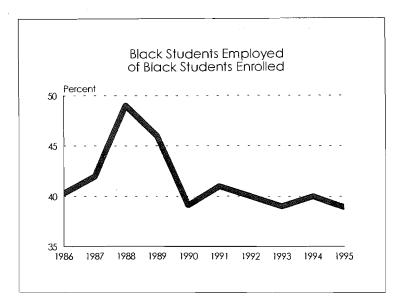

| 0                   | 8              | 18                  |
| Non-College Units                  | 48    | 6                         | 14       | 3                                     | 71                  | 135            | 259                 |
| <b>University</b> Total            | 209   | 96                        | 84       | 9                                     | 398                 | 1374           | 3085                |

.

Graduate Assistants, Fall Semesters 1994 and 1995









#### Student Employees, 1986-95









#### Student Employees, 1986-95 Minorities by Ethnic ID



٠







Student Employees, 1986-95 Percent Employed of Enrolled









Student Employees, 1986-95 Percent Minorities Employed of Minorities Enrolled by Ethnic ID



\*







Student Employees by Employing Unit, Fall Semester 1995

| College                            | Black | Asian/Pacific<br>Islander | Hispanic | Amer.<br>Indian/<br>Alaskan<br>Native | Total<br>Minorities | Total<br>Women | University<br>Total |
|------------------------------------|-------|---------------------------|----------|---------------------------------------|---------------------|----------------|---------------------|
| Agriculture & Natural<br>Resources | 12    | 4                         | 9        | 0                                     | 25                  | 97             | 178                 |
| Arts & Letters                     | 22    | - 11                      | 4        | 0                                     | 37                  | 124            | 188