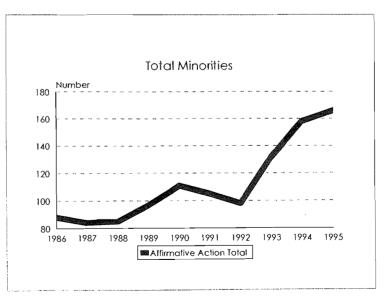

1986-95









College of Communication Arts & Sciences Minority Student Enrollments by Ethnic ID, 1986-95









## College of Education Student Enrollment Trends, 1986-95









College of Education Minority Student Enrollments by Ethnic ID, 1986-95









## College of Engineering Student Enrollment Trends, 1986-95









# College of Engineering Minority Student Enrollments by Ethnic ID, 1986-95









College of Human Ecology Student Enrollment Trends, 1986-95









College of Human Ecology Minority Student Enrollments by Ethnic ID, 1986-95









College of Human Medicine Student Enrollment Trends, 1986-95









College of Human Medicine Minority Student Enrollments by Ethnic ID, 1986-95









### James Madison College Student Enrollment Trends, 1986-95









James Madison College Minority Student Enrollments by Ethnic ID, 1986-95









# College of Natural Science Student Enrollment Trends, 1986-95









College of Natural Science Minority Student Enrollments by Ethnic ID, 1986-95









## College of Nursing Student Enrollment Trends, 1986-95









College of Nursing <sup>·</sup> Minority Student Enrollments by Ethnic ID, 1986-95









College of Osteopathic Medicine Student Enrollment Trends, 1986-95









College of Osteopathic Medicine Minority Student Enrollments by Ethnic ID, 1986-95









College of Social Science Student Enrollment Trends, 1986-95









College of Social Science Minority Student Enrollments by Ethnic ID, 1986-95









College of Veterinary Medicine Student Enrollment Trends, 1986-95