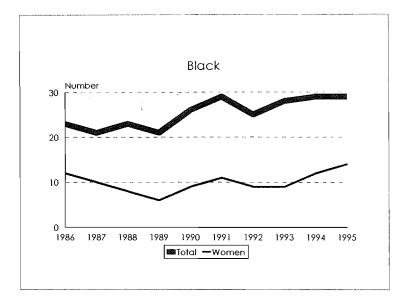

#### Tenure System Faculty by Rank, 1986-95 Total Minorities

Tenure System Faculty by Rank, 1986-95 Black

Tenure System Faculty by Rank, 1986-95 Asian/Pacific Islander

Tenure System Faculty by Rank, 1986-95 Hispanic