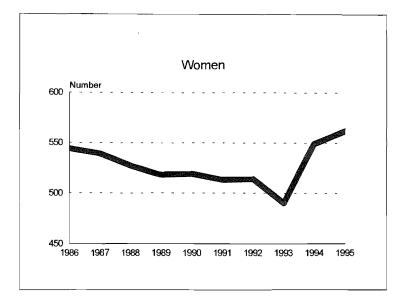

|          |                                       |            |                                               |          |                                    |

### Support Staff Workforce, 1986-95









### Support Staff Workforce, 1986-95 Minorities by Ethnic ID









### Officials & Managers, 1986-95









Officials & Managers, 1986-95 Minorities by Ethnic ID









Professional Workforce, 1986-95









#### Professional Workforce, 1986-95 Minorities by Ethnic ID









#### Clerical Workforce, 1986-95









#### Clerical Workforce, 1986-95 Minorities by Ethnic ID









#### Technical Workforce, 1986-95









#### Technical Workforce, 1986-95 Minorities by Ethnic ID









Service/Maintenance Workforce, 1986-95









.

Service/Maintenance Workforce, 1986-95 Minorities by Ethnic ID









#### Skilled Trades Workforce, 1986-95









#### Skilled Trades Workforce, 1986-95 Minorities by Ethnic ID









54

.

ŕ

# Student Human Resources, 1986-95

### Summary

|                             | Fal  | 1995                     | Comparison to<br>Fall 1994 |                          |  |
|-----------------------------|------|--------------------------|----------------------------|--------------------------|--|
|                             | #    | % of Total<br>Population | #                          | % of Total<br>Population |  |
| Graduate Assistants         | 3085 |                          | ↓ 45                       |                          |  |
| Minorities                  | 398  | 1