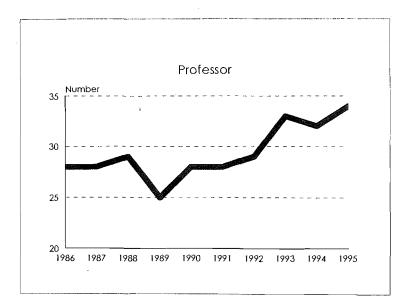

#### Tenure System Faculty by Rank, 1986-95 Total Minorities

Tenure System Faculty by Rank, 1986-95 Black

Tenure System Faculty by Rank, 1986-95 Asian/Pacific Islander

Tenure System Faculty by Rank, 1986-95 Hispanic