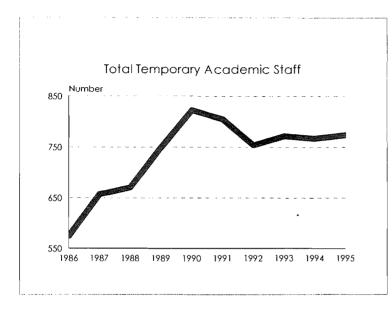

#### Temporary Faculty, 1986-95

.

Temporary Faculty, 1986-95 Minorities by Ethnic ID

Temporary Academic Staff, 1986-95

Temporary Academic Staff, 1986-95 Minorities by Ethnic ID

Academic Administrators, 1986-95