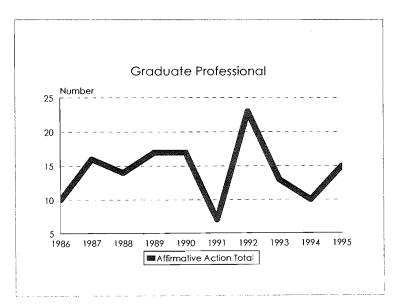

Tenure System Faculty, 1986-95

#### Tenure System Faculty, 1986-95 Minorities by Ethnic ID

Tenure System Faculty by Rank, 1986-95