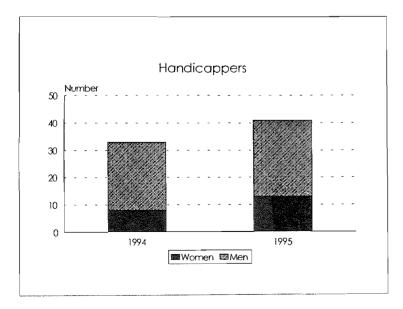

#### Tenure System Faculty by Rank, 1986-95 Handicappers

| Category          | Black  | Asian/Pacific<br>Islander | Hispanic | Amer. Indian/<br>Alaskan Native | Total<br>Minorities | University<br>Total |
|-------------------|--------|---------------------------|----------|---------------------------------|---------------------|---------------------|
| New Hires         | -      |                           |          |                                 |                     |                     |
| Men<br>Women      | 3<br>5 | 0                         | 0<br>1   | 0<br>1                          | 3<br>7              | 28<br>29            |
| Total New Hires   | 8      | 0                         | 1        | 1                               | 10                  | 57                  |
| Separations       |        |                           |          |                                 |                     |                     |
| Retirements       |        |                           |          |                                 |                     |                     |
| Men               | 0      | 0                         | 0        | 0                               | 0                   | 4                   |
| Women             | 0      | 0                         | 0        | 0                               | 0                   | 0                   |
| Total             | 0      | 0                         | 0        | 0                               | 0                   | 4                   |
| Other Reasons     |        |                           |          |                                 |                     |                     |
| Men               | 0      | 0                         | 0        | 0                               | 0                   | 12                  |
| Women             | 2      | 1                         | 0        | 0                               | 3                   | 16                  |
| Total             | 2      | 1                         | 0        | 0                               | 3                   | 28                  |
| Total Separations |        |                           |          |                                 |                     |                     |
| Men               | 0      | 0                         | 0        | 0                               | 0                   | 16                  |
| Women             | 2      | ]                         | 0        | 0                               | 3                   | 16                  |
| Total             | 2      | 1                         | 0        | 0                               | 3                   | 32                  |