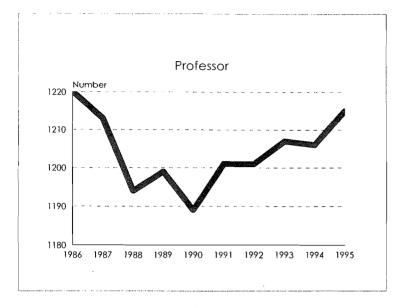

| 205                 |
| Veterinary Medicine                | 7     | 4                         | 0        | 0                                  | 11                  | 3                    | 18             | 93                  |
| Non-College Units                  | 13    |                           | 2        | 0                                  | 16                  | 5                    | 19             | 76                  |
| University Total                   | 94    | 117                       | 38       | 6                                  | 255                 | 52                   | 472            | 2039                |

Tenure System Faculty, 1986-95









#### Tenure System Faculty, 1986-95 Minorities by Ethnic ID









Tenure System Faculty by Rank, 1986-95









#### Tenure System Faculty by Rank, 1986-95 Women









#### Tenure System Faculty by Rank, 1986-95 Total Minorities









Tenure System Faculty by Rank, 1986-95 Black









Tenure System Faculty by Rank, 1986-95 Asian/Pacific Islander









Tenure System Faculty by Rank, 1986-95 Hispanic









#### Tenure System Faculty by Rank, 1986-95 American Indian/Alaskan Native









#### Tenure System Faculty by Rank, 1986-95 Handicappers









| Category          | Black  | Asian/Pacific<br>Islander | Hispanic | Amer. Indian/<br>Alaskan Native | Total<br>Minorities | University<br>Total |
|-------------------|--------|---------------------------|----------|---------------------------------|---------------------|---------------------|
| New Hires         | -      |