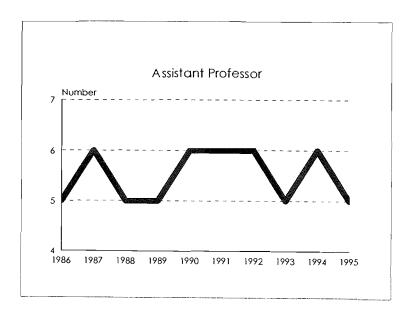

#### Tenure System Faculty by Rank, 1986-95 Handicappers

| Category          | Black  | Asian/Pacific<br>Islander | Hispanic | Amer. Indian/<br>Alaskan Native | Total<br>Minorities | University<br>Total |
|-------------------|--------|---------------------------|----------|---------------------------------|---------------------|---------------------|
| New Hires         | -      |                           |          |                                 |                     |                     |
| Men<br>Women      | 3<br>5 | 0                         | 0<br>1   | 0<br>1                          | 3<br>7              | 28<br>29            |
| Total New Hires   | 8      | 0                         | 1        | 1                               | 10                  | 57                  |
| Separations       |        |                           |          |                                 |                     |                     |
| Retirements       |        |                           |          |                                 |                     |                     |
| Men               | 0      | 0                         | 0        | 0                               | 0                   | 4                   |
| Women             | 0      | 0                         | 0        | 0                               | 0                   | 0                   |
| Total             | 0      | 0                         | 0        | 0                               | 0                   | 4                   |
| Other Reasons     |        |                           |          |                                 |                     |                     |
| Men               | 0      | 0                         | 0        | 0                               | 0                   | 12                  |
| Women             | 2      | 1                         | 0        | 0                               | 3                   | 16                  |
| Total             | 2      | 1                         | 0        | 0                               | 3                   | 28                  |
| Total Separations |        |                           |          |                                 |                     |                     |
| Men               | 0      | 0                         | 0        | 0                               | 0                   | 16                  |
| Women             | 2      | ]                         | 0        | 0                               | 3                   | 16                  |
| Total             | 2      | 1                         | 0        | 0                               | 3                   | 32                  |