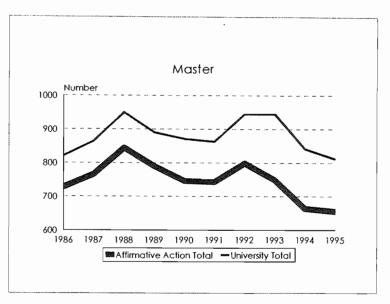

downarrow$ 62         279 $\downarrow$ 94         679       11.4% $\uparrow$ 9         147       12.8% $\uparrow$ 29         64       22.9% $\downarrow$ 40         371       6.2% $\downarrow$ 33         74       6.4% $\uparrow$ 12         20       7.2% $\uparrow$ 7         15       5.5% $\uparrow$ 5         174       2.9% $\uparrow$ 45         44       3.8% $\uparrow$ 20         33       11.8% $\uparrow$ 27         16       5.8% $\downarrow$ 5         114       1.9% $\uparrow$ 7         26       2.3% $\uparrow$ 2         10       3.6% $\uparrow$ 7         7       2.6% $\downarrow$ 4         20       0.3% $\downarrow$ 10         3       0.3% $\downarrow$ 5 |  |  |

# Degrees Conferred, 1986-95

# Summary

Degrees Conferred, 1986-95 Total



٠







#### Degrees Conferred, 1986-95 Women









#### Degrees Conferred, 1986-95 Total Minorities









#### Degrees Conferred, 1986-95 Black









### Degrees Conferred, 1986-95 Asian/Pacific Islander









#### Degrees Conferred, 1986-95 Hispanic









#### Degrees Conferred, 1986-95 American Indian/Alaskan Native