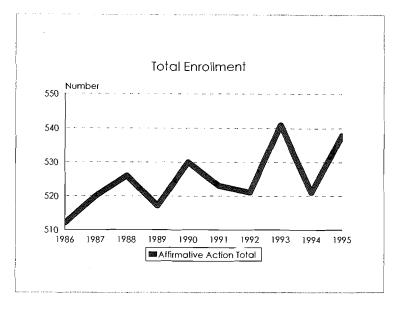

ds, 1986-95









College of Human Ecology Minority Student Enrollments by Ethnic ID, 1986-95









College of Human Medicine Student Enrollment Trends, 1986-95









College of Human Medicine Minority Student Enrollments by Ethnic ID, 1986-95









### James Madison College Student Enrollment Trends, 1986-95









James Madison College Minority Student Enrollments by Ethnic ID, 1986-95









# College of Natural Science Student Enrollment Trends, 1986-95









College of Natural Science Minority Student Enrollments by Ethnic ID, 1986-95









## College of Nursing Student Enrollment Trends, 1986-95









College of Nursing <sup>·</sup> Minority Student Enrollments by Ethnic ID, 1986-95









College of Osteopathic Medicine Student Enrollment Trends, 1986-95









College of Osteopathic Medicine Minority Student Enrollments by Ethnic ID, 1986-95









College of Social Science Student Enrollment Trends, 1986-95









College of Social Science Minority Student Enrollments by Ethnic ID, 1986-95









College of Veterinary Medicine Student Enrollment Trends, 1986-95









College of Veterinary Medicine Minority Student Enrollments by Ethnic ID, 1986-95









No Preference Student Enrollment Trends, 1986-95









No Preference Minority Student Enrollments by Ethnic ID, 1986-95









Unclassified/Lifelong Education/Post Doctoral Student Enrollment Trends, 1986-95









Unclassified/Lifelong Education/Post Doctoral Minority Student Enrollments by Ethnic ID, 1986-95









## Michigan State University Student Enrollments,