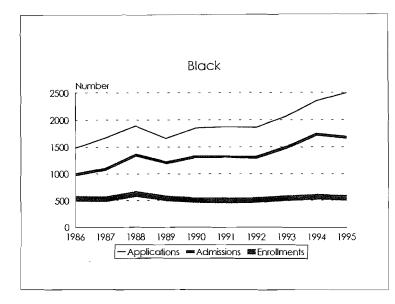

| 526               | 946                |
| International               | 2312         | 1293  | 3605              | 352             | 73<br>263   | 190                | 10                                    | 10                | 20                 |
| GRADUATE STUDENT TOTAL      | <b>4440</b>  | 3954  | <b>8394</b>       | 352<br>1515     | 203<br>1536 | 615<br><b>3051</b> | 220<br><b>717</b>                     | 157<br><b>807</b> | 377<br><b>1524</b> |
|                             |              |       | 1.)<br>1.)<br>1.) |                 |             |                    |                                       |                   | 1.08.7             |

Freshmen Admission Trends, 1986-95









#### Freshmen Admission Trends, 1986-95 Minorities by Ethnic ID









Transfer Student Admission Trends, 1986-95









#### Transfer Student Admission Trends, 1986-95 Minorities by Ethnic ID









Graduate Student Admission Trends, 1986-95









#### Graduate Student Admission Trends, 1986-95 Minorities by Ethnic ID









74

•

•

7

# Student Enrollments, 1986-95

# Summary

|                                                                                  | Fall 1995      |                  | Comparison to<br>Fall 1994 |            |                  |
|----------------------------------------------------------------------------------|----------------|------------------|----------------------------|------------|------------------|
|                                                                                  | #              | % of