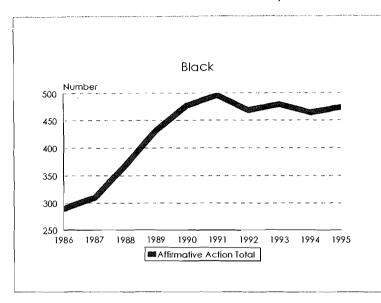

#### Tenure System Faculty by Rank, 1986-95 Total Minorities

Tenure System Faculty by Rank, 1986-95 Black

Tenure System Faculty by Rank, 1986-95 Asian/Pacific Islander

Tenure System Faculty by Rank, 1986-95 Hispanic