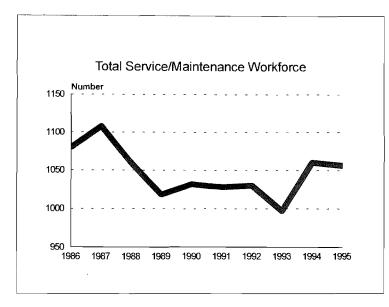

#### Technical Workforce, 1986-95 Minorities by Ethnic ID

Service/Maintenance Workforce, 1986-95

.

Service/Maintenance Workforce, 1986-95 Minorities by Ethnic ID