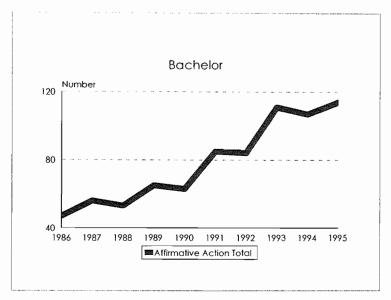

#### Students

| Student Admissions Trends | 65  |
|---------------------------|-----|
| Student Enrollments       | 75  |
| Degrees Conferred         | 113 |

Affirmative Action Program

Affirmative action, with roots in the civil rights movement that began in the 1950s, became a concept designed to protect certain groups of people who were historically subjected to discrimination or exclusion because of their race, gender, or other characteristics. Federal and state laws and regulations were enacted in the 1960s to address the underrepresentation of these individuals and to provide them with an equal opportunity to participate in all segments of American life. Affirmative action requires organizations that receive federal assistance to take steps to overcome the effects of past exclusion through special and systematic efforts in the recruitment, employment, retention, and promotion of members of protected groups.