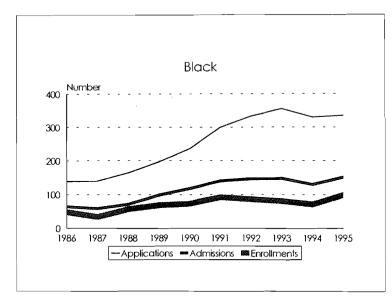

|
| GRADUATE STUDENT TOTAL      | <b>4440</b>  | 3954  | <b>8394</b>       | 352<br>1515     | 203<br>1536 | 615<br><b>3051</b> | 220<br><b>717</b>                     | 157<br><b>807</b> | 377<br><b>1524</b> |
|                             |              |       | 1.)<br>1.)<br>1.) |                 |             |                    |                                       |                   | 1.08.7             |

Freshmen Admission Trends, 1986-95









#### Freshmen Admission Trends, 1986-95 Minorities by Ethnic ID









Transfer Student Admission Trends, 1986-95









#### Transfer Student Admission Trends, 1986-95 Minorities by Ethnic ID









Graduate Student Admission Trends, 1986-95









#### Graduate Student Admission Trends, 1986-95 Minorities by Ethnic ID









74

•

•

7

# Student Enrollments, 1986-95

# Summary

|                                                                                  | Fall 1995      |                  | Comparison to<br>Fall 1994 |            |                  |
|----------------------------------------------------------------------------------|----------------|------------------|----------------------------|------------|------------------|
|                                                                                  | #              | % of AA<br>Total |                            | #          | % of AA<br>Total |
| <b>Total Student Enrollments</b><br>Affirmative Action Total<br>University Total | 38126<br>40647 |                  | $\uparrow \\ \uparrow$     | 316<br>393 |                  |
| Minori