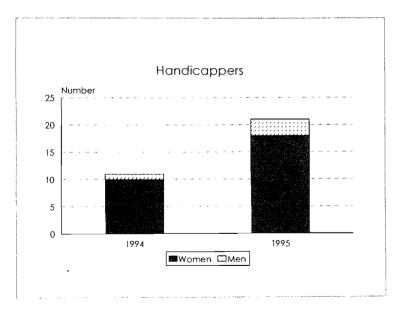

#### Tenure System Faculty by Rank, 1986-95 Handicappers

| Category          | Black  | Asian/Pacific<br>Islander | Hispanic | Amer. Indian/<br>Alaskan Native | Total<br>Minorities | University<br>Total |
|-------------------|--------|---------------------------|----------|---------------------------------|---------------------|---------------------|
| New Hires         | -      |                           |          |                                 |                     |                     |
| Men<br>Women      | 3<br>5 | 0                         | 0<br>1   | 0<br>1                          | 3<br>7              | 28<br>29            |
| Total New Hires   | 8      | 0                         | 1        | 1                               | 10                  | 57                  |
| Separations       |        |                           |          |                                 |                     |                     |
| Retirements       |        |                           |          |                                 |                     |                     |
| Men               | 0      | 0                         | 0        | 0                               | 0                   | 4                   |
| Women             | 0      | 0                         | 0        | 0                               | 0                   | 0                   |
| Total             | 0      | 0                         | 0        | 0                               | 0                   | 4                   |
| Other Reasons     |        |                           |          |                                 |                     |                     |
| Men               | 0      | 0                         | 0        | 0                               | 0                   | 12                  |
| Women             | 2      | 1                         | 0        | 0                               | 3                   | 16                  |
| Total             | 2      | 1                         | 0        | 0                               | 3                   | 28                  |
| Total Separations |        |                           |          |                                 |                     |                     |
| Men               | 0      | 0                         | 0        | 0                               | 0                   | 16                  |
| Women             | 2      | ]                         | 0        | 0                               | 3                   | 16                  |
| Total             | 2      | 1                         | 0        | 0                               | 3                   | 32                  |