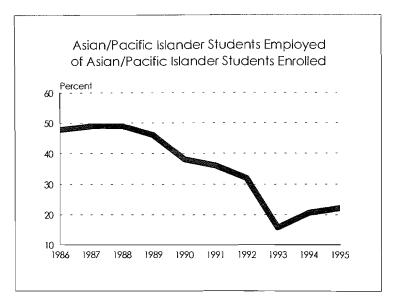

| 0                   | 8              | 18                  |
| Non-College Units                  | 48    | 6                         | 14       | 3                                     | 71                  | 135            | 259                 |
| <b>University</b> Total            | 209   | 96                        | 84       | 9                                     | 398                 | 1374           | 3085                |

.

Graduate Assistants, Fall Semesters 1994 and 1995









#### Student Employees, 1986-95









#### Student Employees, 1986-95 Minorities by Ethnic ID



٠







Student Employees, 1986-95 Percent Employed of Enrolled









Student Employees, 1986-95 Percent Minorities Employed of Minorities Enrolled by Ethnic ID



\*







Student Employees by Employing Unit, Fall Semester 1995

| College                            | Black | Asian/Pacific<br>Islander | Hispanic | Amer.<br>Indian/<br>Alaskan<br>Native | Total<br>Minorities | Total<br>Women | University<br>Total |
|------------------------------------|-------|---------------------------|----------|---------------------------------------|---------------------|----------------|---------------------|
| Agriculture & Natural<br>Resources | 12    | 4                         | 9        | 0                                     | 25                  | 97             | 178                 |
| Arts & Letters                     | 22    | - 11                      | 4        | 0                                     | 37                  | 124            | 188