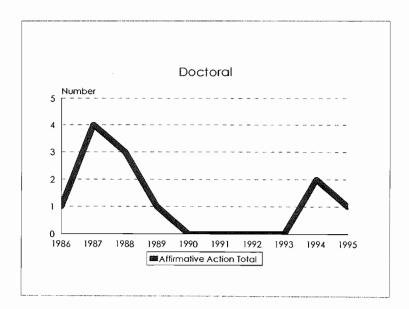

arrow$ 5         174       2.9% $\uparrow$ 45         44       3.8% $\uparrow$ 20         33       11.8% $\uparrow$ 27         16       5.8% $\downarrow$ 5         114       1.9% $\uparrow$ 7         26       2.3% $\uparrow$ 2         10       3.6% $\uparrow$ 7         7       2.6% $\downarrow$ 4         20       0.3% $\downarrow$ 10         3       0.3% $\downarrow$ 5 |  |  |

# Degrees Conferred, 1986-95

# Summary

Degrees Conferred, 1986-95 Total



٠







#### Degrees Conferred, 1986-95 Women









#### Degrees Conferred, 1986-95 Total Minorities









#### Degrees Conferred, 1986-95 Black









### Degrees Conferred, 1986-95 Asian/Pacific Islander









#### Degrees Conferred, 1986-95 Hispanic









#### Degrees Conferred, 1986-95 American Indian/Alaskan Native