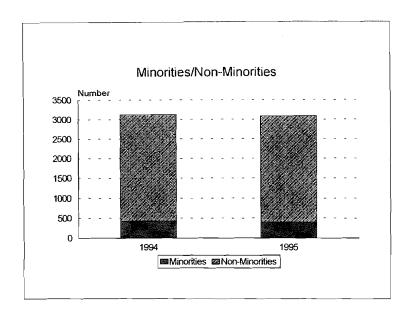

## Summary

|                             | Fall | 1995       | Comparison to<br>Fall 1994 |            |  |
|-----------------------------|------|------------|----------------------------|------------|--|
|                             | #    | % of Total | #                          | % of Total |  |
| Support Staff Workforce     | 5292 |            | ↓ 5                        |            |  |
| Minorifies                  | 741  | 14.0%      | ↑ 16                       | ↑ 0.3%     |  |
| Black                       | 403  | 7.6%       | ↑ 8                        | 1 0.1%     |  |
| Asian/Pacific Islander      | 91   | 1.7%       | ↓ 6                        | ↓ 0.1%     |  |
| Hispanic                    | 209  | 3.9%       | 14                         | ↑ 0.2%     |  |
| Amer. Indian/Alaskan Native | 38   | 0.7%       | 0                          | 0          |  |
| Women                       | 3542 | 66.9%      | 11                         | ↑ 0.2%     |  |