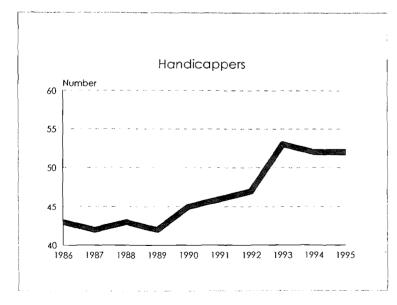

| 9        | 0                                  | 25                  | 9                    | 51             | 205                 |
| Veterinary Medicine                | 7     | 4                         | 0        | 0                                  | 11                  | 3                    | 18             | 93                  |
| Non-College Units                  | 13    |                           | 2        | 0                                  | 16                  | 5                    | 19             | 76                  |
| University Total                   | 94    | 117                       | 38       | 6                                  | 255                 | 52                   | 472            | 2039                |

Tenure System Faculty, 1986-95









#### Tenure System Faculty, 1986-95 Minorities by Ethnic ID









Tenure System Faculty by Rank, 1986-95









#### Tenure System Faculty by Rank, 1986-95 Women









#### Tenure System Faculty by Rank, 1986-95 Total Minorities









Tenure System Faculty by Rank, 1986-95 Black









Tenure System Faculty by Rank, 1986-95 Asian/Pacific Islander









Tenure System Faculty by Rank, 1986-95 Hispanic









#### Tenure System Faculty by Rank, 1986-95 American Indian/Alaskan Native









#### Tenure System Faculty by Rank, 1986-95 Handicappers









| Category          | Black  | Asian/Pacific<br>Islander | Hispanic | Amer. Indian/<br>Alaskan Native | Total<br>Minorities | University<br>Total |
|-------------------|--------|---------------------------|----------|-