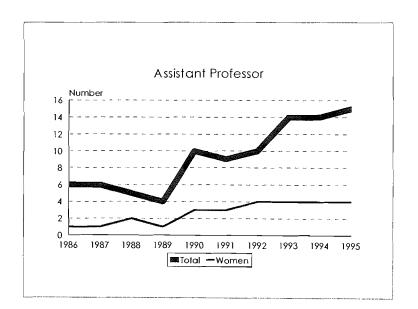

| 0                                  | 16                  | 5                    | 19             | 76                  |
| University Total                   | 94    | 117                       | 38       | 6                                  | 255                 | 52                   | 472            | 2039                |

Tenure System Faculty, 1986-95









#### Tenure System Faculty, 1986-95 Minorities by Ethnic ID









Tenure System Faculty by Rank, 1986-95









#### Tenure System Faculty by Rank, 1986-95 Women









#### Tenure System Faculty by Rank, 1986-95 Total Minorities









Tenure System Faculty by Rank, 1986-95 Black









Tenure System Faculty by Rank, 1986-95 Asian/Pacific Islander









Tenure System Faculty by Rank, 1986-95 Hispanic









#### Tenure System Faculty by Rank, 1986-95 American Indian/Alaskan Native









#### Tenure System Faculty by Rank, 1986-95 Handicappers









| Category          | Black  | Asian/Pacific<br>Islander | Hispanic | Amer. Indian/<br>Alaskan Native | Total<br>Minorities | University<br>Total |
|-------------------|--------|---------------------------|----------|---------------------------------|---------------------|---------------------|
| New Hires         | -      |                           |          |                                 |                     |                     |
| Men<br>Women      | 3<br>5 | 0                         | 0<br>1   | 0<br>1                          | 3<br>7              | 28<br>29            |
| Total New Hires   | 8      | 0