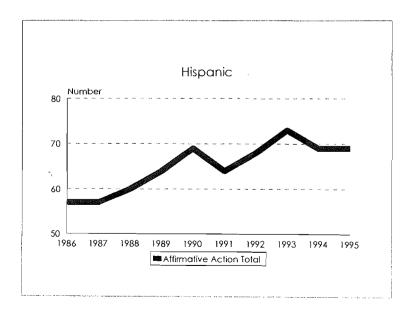

#### Tenure System Faculty by Rank, 1986-95 Total Minorities

Tenure System Faculty by Rank, 1986-95 Black

Tenure System Faculty by Rank, 1986-95 Asian/Pacific Islander

Tenure System Faculty by Rank, 1986-95 Hispanic