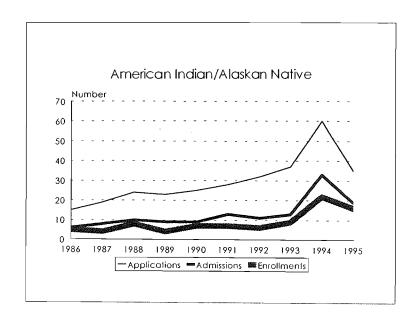

52             | 73<br>263   | 190                | 10                                    | 10                | 20                 |
| GRADUATE STUDENT TOTAL      | <b>4440</b>  | 3954  | <b>8394</b>       | 352<br>1515     | 203<br>1536 | 615<br><b>3051</b> | 220<br><b>717</b>                     | 157<br><b>807</b> | 377<br><b>1524</b> |
|                             |              |       | 1.)<br>1.)<br>1.) |                 |             |                    |                                       |                   | 1.08.7             |

Freshmen Admission Trends, 1986-95









#### Freshmen Admission Trends, 1986-95 Minorities by Ethnic ID









Transfer Student Admission Trends, 1986-95









#### Transfer Student Admission Trends, 1986-95 Minorities by Ethnic ID









Graduate Student Admission Trends, 1986-95









#### Graduate Student Admission Trends, 1986-95 Minorities by Ethnic ID









74

•

•

7

# Student Enrollments, 1986-95

# Summary

|                                                                                  | Fall 1995      |                  | Comparison to<br>Fall 1994 |            |                  |
|----------------------------------------------------------------------------------|----------------|------------------|----------------------------|------------|------------------|
|                                                                                  | #              | % of AA<br>Total |                            | #          | % of AA<br>Total |
| <b>Total Student Enrollments</b><br>Affirmative Action Total<