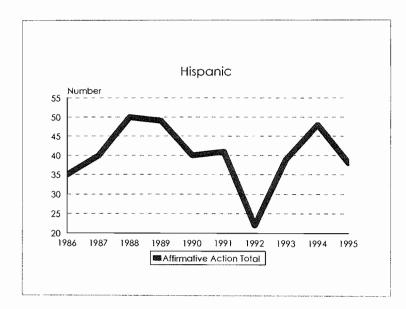

#### Tenure System Faculty by Rank, 1986-95 Total Minorities

Tenure System Faculty by Rank, 1986-95 Black

Tenure System Faculty by Rank, 1986-95 Asian/Pacific Islander

Tenure System Faculty by Rank, 1986-95 Hispanic