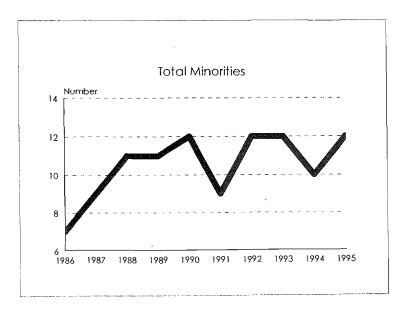

#### Tenure System Faculty by Rank, 1986-95 Total Minorities

Tenure System Faculty by Rank, 1986-95 Black

Tenure System Faculty by Rank, 1986-95 Asian/Pacific Islander

Tenure System Faculty by Rank, 1986-95 Hispanic