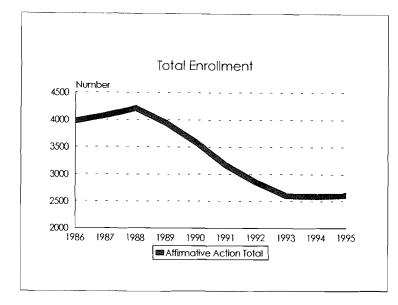

r>contained in the Special Needs field of the Student Information System data extracts. |

ı

#### Student Enrollments, 1986-95









#### Student Enrollments, 1986-95 Minorities by Ethnic ID



.







1

College of Agriculture & Natural Resources Student Enrollment Trends, 1986-95









College of Agriculture & Natural Resources Minority Student Enrollments by Ethnic ID, 1986-95









## College of Arts & Letters Student Enrollment Trends, 1986-95









College of Arts & Letters Minority Student Enrollments by Ethnic ID, 1986-95









Eli Broad College of Business Student Enrollment Trends, 1986-95









Eli Broad College of Business Minority Student Enrollments by Ethnic ID, 1986-95









College of Communication Arts & Sciences Student Enrollment Trends, 1986-95









College of Communication Arts & Sciences Minority Student Enrollments by Ethnic ID, 1986-95









## College of Education Student Enrollment Trends, 1986-95









College of Education Minority Student Enrollments by Ethnic ID, 1986-95









## College of Engineering Student Enrollment Trends, 1986-95









# College of Engineering Minority Student Enrollments by Ethnic ID, 1986-95









College of Human Ecology Student Enrollment Trends, 1986-95









College of Human Ecology Minority Student Enrollments by Ethnic ID, 1986-95









College of Human Medicine Student Enrollment Trends, 1986-95









College of Human Medicine Minority Student Enrollments by Ethnic ID, 1986-95









### James Madison College Student Enrollment Trends, 1986-95









James M