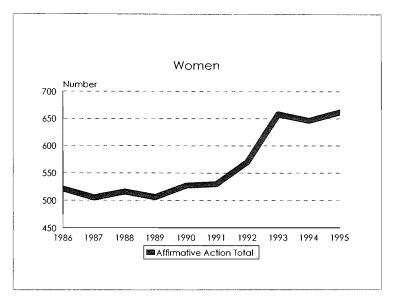

James Madison College Minority Student Enrollments by Ethnic ID, 1986-95









# College of Natural Science Student Enrollment Trends, 1986-95









College of Natural Science Minority Student Enrollments by Ethnic ID, 1986-95









## College of Nursing Student Enrollment Trends, 1986-95









College of Nursing <sup>·</sup> Minority Student Enrollments by Ethnic ID, 1986-95









College of Osteopathic Medicine Student Enrollment Trends, 1986-95









College of Osteopathic Medicine Minority Student Enrollments by Ethnic ID, 1986-95









College of Social Science Student Enrollment Trends, 1986-95









College of Social Science Minority Student Enrollments by Ethnic ID, 1986-95









College of Veterinary Medicine Student Enrollment Trends, 1986-95









College of Veterinary Medicine Minority Student Enrollments by Ethnic ID, 1986-95









No Preference Student Enrollment Trends, 1986-95









No Preference Minority Student Enrollments by Ethnic ID, 1986-95









Unclassified/Lifelong Education/Post Doctoral Student Enrollment Trends, 1986-95









Unclassified/Lifelong Education/Post Doctoral Minority Student Enrollments by Ethnic ID, 1986-95









## Michigan State University Student Enrollments, Fall 1995

| College                            | As<br>Black | ian/Pacific<br>Islander | A<br>Hispanic | .m. Indian/<br>Alaskan<br>Native | Total<br>Minorities Har | Total<br>ndicapper | Total U<br>Women | niversity<br>Total |
|------------------------------------|-------------|-------------------------|---------------|---