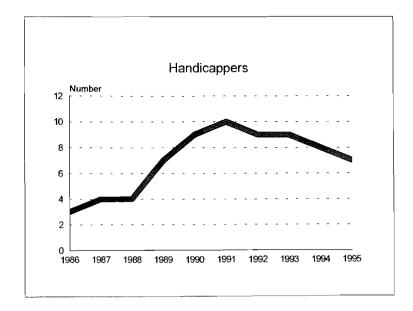

Handicappers

#### Tenure System Faculty by Rank, 1986-95 Handicappers

| Category          | Black  | Asian/Pacific<br>Islander | Hispanic | Amer. Indian/<br>Alaskan Native | Total<br>Minorities | University<br>Total |
|-------------------|--------|---------------------------|----------|---------------------------------|---------------------|---------------------|
| New Hires         | -      |                           |          |                                 |                     |                     |
| Men<br>Women      | 3<br>5 | 0                         | 0<br>1   | 0<br>1                          | 3<br>7              | 28<br>29            |
| Total New Hires   | 8      | 0                         | 1        | 1                               | 10                  | 57                  |
| Separations       |        |                           |          |                                 |                     |                     |
| Retirements       |        |                           |          |                                 |                     |                     |
| Men               | 0      | 0                         | 0        | 0                               | 0                   | 4                   |
| Women             | 0      | 0                         | 0        | 0                               | 0                   | 0                   |
| Total             | 0      | 0                         | 0        | 0                               | 0                   | 4                   |
| Other Reasons     |        |                           |          |                                 |                     |                     |
| Men               | 0      | 0                         | 0        | 0                               | 0                   | 12                  |
| Women             | 2      | 1                         | 0        | 0                               | 3                   | 16                  |
| Total             | 2      | 1                         | 0        | 0                               | 3                   | 28                  |
| Total Separations |        |                           |          |                                 |                     |                     |
| Men               | 0      | 0                         | 0        | 0                               | 0                   | 16                  |
| Women             | 2      | ]                         | 0        | 0                               | 3                   | 16                  |
| Total             | 2      | 1                         | 0        | 0                               | 3                   | 32                  |