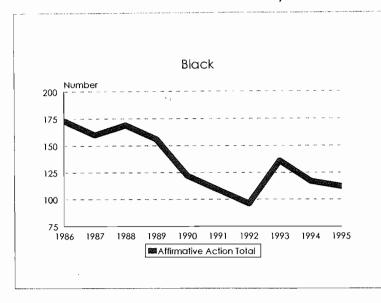

#### Tenure System Faculty by Rank, 1986-95 Total Minorities

Tenure System Faculty by Rank, 1986-95 Black

Tenure System Faculty by Rank, 1986-95 Asian/Pacific Islander

Tenure System Faculty by Rank, 1986-95 Hispanic