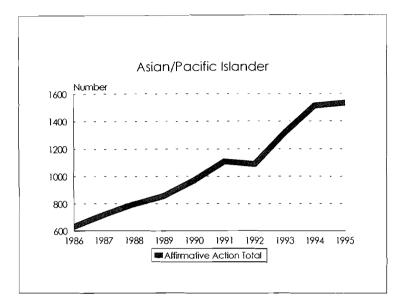

#### Tenure System Faculty by Rank, 1986-95 Total Minorities

Tenure System Faculty by Rank, 1986-95 Black

Tenure System Faculty by Rank, 1986-95 Asian/Pacific Islander

Tenure System Faculty by Rank, 1986-95 Hispanic