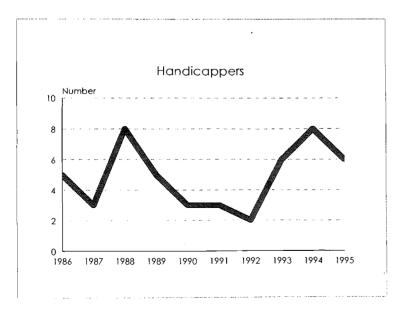

| 4              | 4                                               |
| Non-College Units                  | 32       | 9                         | 7        |     | 3                                     | 51                  |             | 10             | 221            | 485                                             |
| University Total                   | 44       | 15                        | 8        |     | 3                                     | 70                  |             | 14             | 296            | 630                                             |

# Continuing Academic Staff by College, Fall 1995

•

Continuing Academic Staff, 1986-95









#### Continuing Academic Staff, 1986-95 Minorities by Ethnic ID









#### Temporary Faculty, 1986-95



.







Temporary Faculty, 1986-95 Minorities by Ethnic ID









Temporary Academic Staff, 1986-95









Temporary Academic Staff, 1986-95 Minorities by Ethnic ID









Academic Administrators, 1986-95









#### Academic Administrators, 1986-95 Minorities by Ethnic ID



•







## Executive Management, 1986-95









#### Executive Management, 1986-95 Minorities by Ethnic ID









| Category                         | Black | Asian/Pacific<br>Islander | Hispanic | Amer. Indian/<br>Alaskan Native         | Total<br>Minorities | University<br>Total |
|----------------------------------|-------|---------------------------|----------|-----------------------------------------|---------------------|---------------------|
| Academic<br>Administrators       |       |