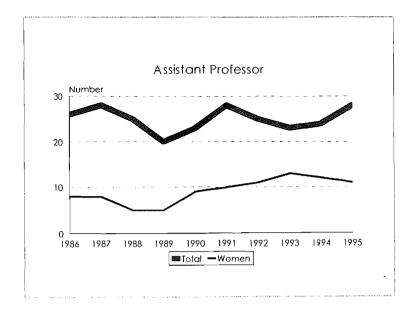

| 13    |                           | 2        | 0                                  | 16                  | 5                    | 19             | 76                  |
| University Total                   | 94    | 117                       | 38       | 6                                  | 255                 | 52                   | 472            | 2039                |

Tenure System Faculty, 1986-95









#### Tenure System Faculty, 1986-95 Minorities by Ethnic ID









Tenure System Faculty by Rank, 1986-95









#### Tenure System Faculty by Rank, 1986-95 Women









#### Tenure System Faculty by Rank, 1986-95 Total Minorities









Tenure System Faculty by Rank, 1986-95 Black









Tenure System Faculty by Rank, 1986-95 Asian/Pacific Islander









Tenure System Faculty by Rank, 1986-95 Hispanic









#### Tenure System Faculty by Rank, 1986-95 American Indian/Alaskan Native









#### Tenure System Faculty by Rank, 1986-95 Handicappers









| Category          | Black  | Asian/Pacific<br>Islander | Hispanic | Amer. Indian/<br>Alaskan Native | Total<br>Minorities | University<br>Total |
|-------------------|--------|---------------------------|----------|---------------------------------|---------------------|---------------------|
| New Hires         | -      |                           |          |                                 |                     |                     |
| Men<br>Women      | 3<br>5 | 0                         | 0<br>1   | 0<br>1                          | 3<br>7              | 28<br>29