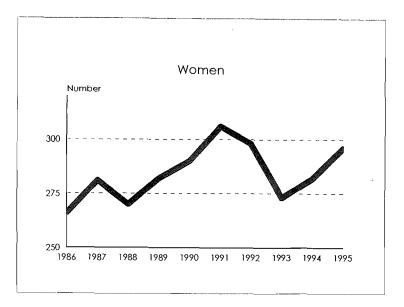

| 0        |     | 0                                     | 1                   |             | 0              | 4              | 4                                               |
| Non-College Units                  | 32       | 9                         | 7        |     | 3                                     | 51                  |             | 10             | 221            | 485                                             |
| University Total                   | 44       | 15                        | 8        |     | 3                                     | 70                  |             | 14             | 296            | 630                                             |

# Continuing Academic Staff by College, Fall 1995

•

Continuing Academic Staff, 1986-95









#### Continuing Academic Staff, 1986-95 Minorities by Ethnic ID









#### Temporary Faculty, 1986-95



.







Temporary Faculty, 1986-95 Minorities by Ethnic ID









Temporary Academic Staff, 1986-95









Temporary Academic Staff, 1986-95 Minorities by Ethnic ID









Academic Administrators, 1986-95









#### Academic Administrators, 1986-95 Minorities by Ethnic ID



•







## Executive Management, 1986-95









#### Executive Management, 1986-95 Minorities by Ethnic ID









| Category                         | Black | Asian/Pacific<br>Islander | Hispanic | Amer. Indian/<br>Alaskan Native         | Total<br>Minorities | University<br>Total |
|----------------------------------|-------|---------------------------|----------|----------------------------