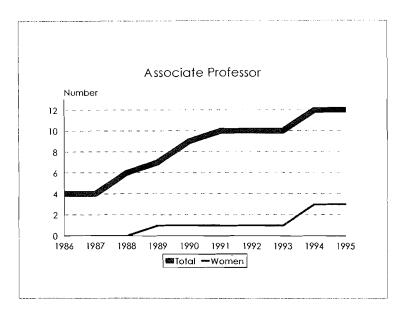

| 0                                  | 16                  | 5                    | 19             | 76                  |
| University Total                   | 94    | 117                       | 38       | 6                                  | 255                 | 52                   | 472            | 2039                |

Tenure System Faculty, 1986-95









#### Tenure System Faculty, 1986-95 Minorities by Ethnic ID









Tenure System Faculty by Rank, 1986-95









#### Tenure System Faculty by Rank, 1986-95 Women









#### Tenure System Faculty by Rank, 1986-95 Total Minorities









Tenure System Faculty by Rank, 1986-95 Black









Tenure System Faculty by Rank, 1986-95 Asian/Pacific Islander









Tenure System Faculty by Rank, 1986-95 Hispanic









#### Tenure System Faculty by Rank, 1986-95 American Indian/Alaskan Native









#### Tenure System Faculty by Rank, 1986-95 Handicappers









| Category          | Black  | Asian/Pacific<br>Islander | Hispanic | Amer. Indian/<br>Alaskan Native | Total<br>Minorities | University<br>Total |
|-------------------|--------|---------------------------|----------|---------------------------------|---------------------|---------------------|
| New Hires         | -      |                           |          |                                 |                     |                     |
| Men<br>Women      | 3<br>5 | 0                         | 0<br>1   | 0<br>1                          | 3<br>7              | 28<br>29            |
| Total New Hires   | 8      | 0