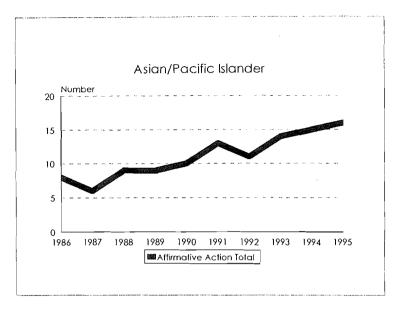

#### Academic Workforce, 1986-1995 Minorities by Ethnic ID

|                        |       | Asian/Pacific  |          |                                 | <b>T</b> _4 J              |                     |
|------------------------|-------|----------------|----------|---------------------------------|----------------------------|---------------------|
| Category               | Black | Islander       | Hispanic | Amer. Indian/<br>Alaskan Native | Total<br><u>Minorities</u> | University<br>Total |
| New Hires              |       |                |          |                                 |                            |                     |
| Men                    | 4     | 8              | 2        | 1                               | 15                         | 58                  |
| Women                  | 1     | 2              | 0        | 0                               | 3                          | 24                  |
| Total New Hires        | 5     | 10             | 2        | 1                               | 18                         | 82                  |
| Promotions             |       |                |          |                                 |                            |                     |
| To Associate Professor |       |                |          |                                 |                            |                     |
| Men                    | 1     | ····· <b>1</b> | 0        | 0                               | 2                          | 33                  |
| Women                  | 0     | 2              | 0        | 0                               | 2                          | 13                  |
| Total                  | 1     | 3              | 0        | 0                               | 4                          | 46                  |
| To Full Professor      |       |                |          |                                 |                            |                     |
| . Men                  | 0     | 1              | 1        | 0                               | 2                          | 34                  |
| Women                  | 2     | 1              | 0        | 0                               | 3                          | 18                  |
| Total                  | 2     | 2              | 1        | 0                               | 5                          | 52                  |
| Total Promotions       |       |                |          |                                 |                            |                     |
| Men                    | 1     | 2              | 1        | 0                               | 4                          | 67                  |
| Women                  | 2     | 3              | 0        | 0                               | 5                          | 31                  |
| Total                  | 3     | 5              |          | Ú .                             | 9                          | 98                  |