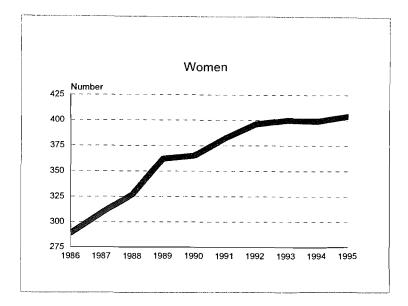

| 15       | 3                                     | 65         | 4                                             | 245      | 344                                |
| · · · · · · · · · · · · · · · · · · · |       |                                                                                                                                                                                                                                     |          |                                       |            |                                               |          |                                    |

### Support Staff Workforce, 1986-95









### Support Staff Workforce, 1986-95 Minorities by Ethnic ID









### Officials & Managers, 1986-95









Officials & Managers, 1986-95 Minorities by Ethnic ID









Professional Workforce, 1986-95









#### Professional Workforce, 1986-95 Minorities by Ethnic ID









#### Clerical Workforce, 1986-95









#### Clerical Workforce, 1986-95 Minorities by Ethnic ID









#### Technical Workforce, 1986-95









#### Technical Workforce, 1986-95 Minorities by Ethnic ID









Service/Maintenance Workforce, 1986-95









.

Service/Maintenance Workforce, 1986-95 Minorities by Ethnic ID









#### Skilled Trades Workforce, 1986-95









#### Skilled Trades Workforce, 1986-95 Minorities by Ethnic ID









54

.

ŕ

# Student Human Resources, 1986-95

### Summary

|                             | Fal  | 1995                     | Comparison to<br>Fall 1994 |