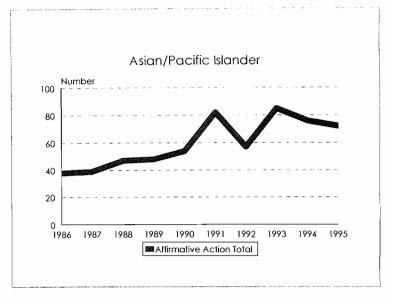

#### Tenure System Faculty by Rank, 1986-95 Total Minorities

Tenure System Faculty by Rank, 1986-95 Black

Tenure System Faculty by Rank, 1986-95 Asian/Pacific Islander

Tenure System Faculty by Rank, 1986-95 Hispanic