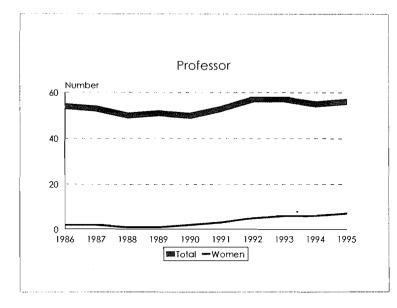

s                  | 13    |                           | 2        | 0                                  | 16                  | 5                    | 19             | 76                  |
| University Total                   | 94    | 117                       | 38       | 6                                  | 255                 | 52                   | 472            | 2039                |

Tenure System Faculty, 1986-95









#### Tenure System Faculty, 1986-95 Minorities by Ethnic ID









Tenure System Faculty by Rank, 1986-95









#### Tenure System Faculty by Rank, 1986-95 Women









#### Tenure System Faculty by Rank, 1986-95 Total Minorities









Tenure System Faculty by Rank, 1986-95 Black









Tenure System Faculty by Rank, 1986-95 Asian/Pacific Islander









Tenure System Faculty by Rank, 1986-95 Hispanic









#### Tenure System Faculty by Rank, 1986-95 American Indian/Alaskan Native









#### Tenure System Faculty by Rank, 1986-95 Handicappers









| Category          | Black  | Asian/Pacific<br>Islander | Hispanic | Amer. Indian/<br>Alaskan Native | Total<br>Minorities | University<br>Total |
|-------------------|--------|---------------------------|----------|---------------------------------|---------------------|---------------------|
| New Hires         | -      |                           |          |                                 |                     |                     |
| Men<br>Women      | 3<br>5 | 0                         | 0<br>1   | 0<br>1                          | 3<br>7              | 28<br>29