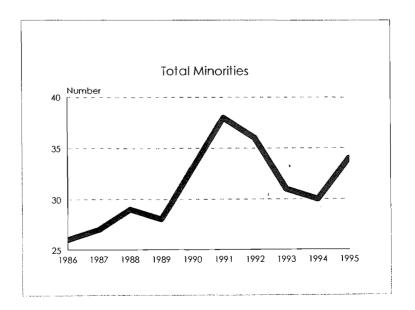

#### Tenure System Faculty by Rank, 1986-95 Total Minorities

Tenure System Faculty by Rank, 1986-95 Black

Tenure System Faculty by Rank, 1986-95 Asian/Pacific Islander

Tenure System Faculty by Rank, 1986-95 Hispanic