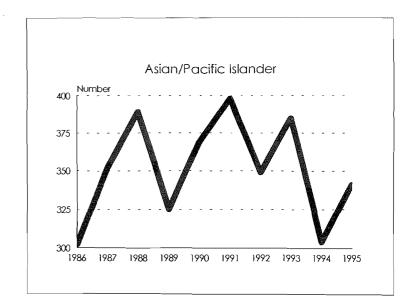

#### Academic Workforce, 1986-1995 Minorities by Ethnic ID

|                        |       | Asian/Pacific  |          |                                 | <b>T</b> _4 J              |                     |
|------------------------|-------|----------------|----------|---------------------------------|----------------------------|---------------------|
| Category               | Black | Islander       | Hispanic | Amer. Indian/<br>Alaskan Native | Total<br><u>Minorities</u> | University<br>Total |
| New Hires              |       |                |          |                                 |                            |                     |
| Men                    | 4     | 8              | 2        | 1                               | 15                         | 58                  |
| Women                  | 1     | 2              | 0        | 0                               | 3                          | 24                  |
| Total New Hires        | 5     | 10             | 2        | 1                               | 18                         | 82                  |
| Promotions             |       |                |          |                                 |                            |                     |
| To Associate Professor |       |                |          |                                 |                            |                     |
| Men                    | 1     | ····· <b>1</b> | 0        | 0                               | 2                          | 33                  |
| Women                  | 0     | 2              | 0        | 0                               | 2                          | 13                  |
| Total                  | 1     | 3              | 0        | 0                               | 4                          | 46                  |
| To Full Professor      |       |                |          |                                 |                            |                     |
| . Men                  | 0     | 1              | 1        | 0                               | 2                          | 34                  |
| Women                  | 2     | 1              | 0        | 0                               | 3                          | 18                  |
| Total                  | 2     | 2              | 1        | 0                               | 5                          | 52                  |
| Total Promotions       |       |                |          |                                 |                            |                     |
| Men                    | 1     | 2              | 1        | 0                               | 4                          | 67                  |
| Women                  | 2     | 3              | 0        | 0                               | 5                          | 31                  |
| Total                  | 3     | 5              |          | Ú .                             | 9                          | 98                  |