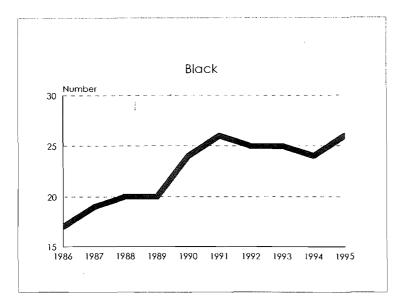

#### Tenure System Faculty by Rank, 1986-95 Total Minorities

Tenure System Faculty by Rank, 1986-95 Black

Tenure System Faculty by Rank, 1986-95 Asian/Pacific Islander

Tenure System Faculty by Rank, 1986-95 Hispanic