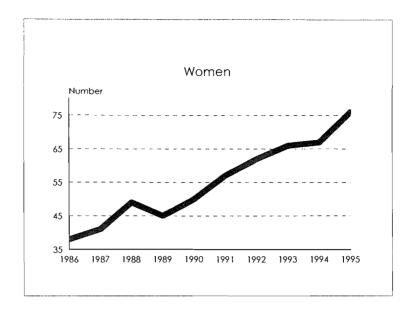

| 51                  |             | 10             | 221            | 485                                             |
| University Total                   | 44       | 15                        | 8        |     | 3                                     | 70                  |             | 14             | 296            | 630                                             |

# Continuing Academic Staff by College, Fall 1995

•

Continuing Academic Staff, 1986-95









#### Continuing Academic Staff, 1986-95 Minorities by Ethnic ID









#### Temporary Faculty, 1986-95



.







Temporary Faculty, 1986-95 Minorities by Ethnic ID









Temporary Academic Staff, 1986-95









Temporary Academic Staff, 1986-95 Minorities by Ethnic ID









Academic Administrators, 1986-95









#### Academic Administrators, 1986-95 Minorities by Ethnic ID



•







## Executive Management, 1986-95









#### Executive Management, 1986-95 Minorities by Ethnic ID









| Category                         | Black | Asian/Pacific<br>Islander | Hispanic | Amer. Indian/<br>Alaskan Native         | Total<br>Minorities | University<br>Total |
|----------------------------------|-------|---------------------------|----------|-----------------------------------------|---------------------|---------------------|
| Academic<br>Administrators       |       |                           |          |                                         |                     |                     |
| Men                              | 13    | 5                         | 2        | 1