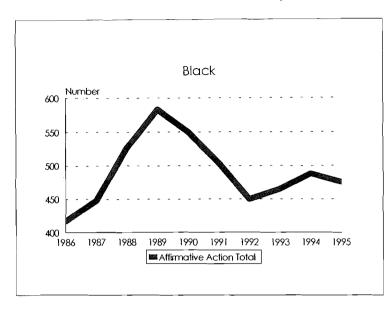

#### Tenure System Faculty by Rank, 1986-95 Total Minorities

Tenure System Faculty by Rank, 1986-95 Black

Tenure System Faculty by Rank, 1986-95 Asian/Pacific Islander

Tenure System Faculty by Rank, 1986-95 Hispanic