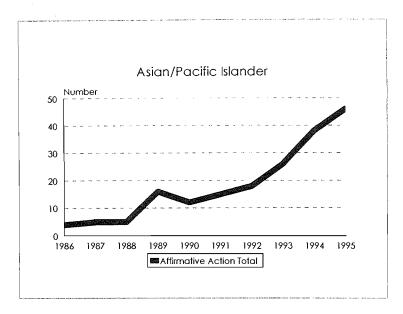

#### Tenure System Faculty by Rank, 1986-95 Total Minorities

Tenure System Faculty by Rank, 1986-95 Black

Tenure System Faculty by Rank, 1986-95 Asian/Pacific Islander

Tenure System Faculty by Rank, 1986-95 Hispanic