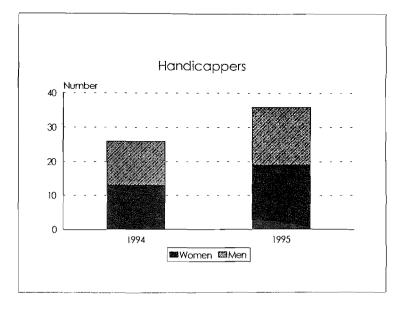

|
| Handicapper Data          | Data for handicapper students was obtained from the Student Information System on<br>September 19, 1995 and includes both mobility and non-mobility characteristics as<br>contained in the Special Needs field of the Student Information System data extracts. |

ı

#### Student Enrollments, 1986-95









#### Student Enrollments, 1986-95 Minorities by Ethnic ID



.







1

College of Agriculture & Natural Resources Student Enrollment Trends, 1986-95









College of Agriculture & Natural Resources Minority Student Enrollments by Ethnic ID, 1986-95









## College of Arts & Letters Student Enrollment Trends, 1986-95









College of Arts & Letters Minority Student Enrollments by Ethnic ID, 1986-95









Eli Broad College of Business Student Enrollment Trends, 1986-95









Eli Broad College of Business Minority Student Enrollments by Ethnic ID, 1986-95









College of Communication Arts & Sciences Student Enrollment Trends, 1986-95









College of Communication Arts & Sciences Minority Student Enrollments by Ethnic ID, 1986-95









## College of Education Student Enrollment Trends, 1986-95









College of Education Minority Student Enrollments by Ethnic ID, 1986-95









## College of Engineering Student Enrollment Trends, 1986-95









# College of Engineering Minority Student Enrollments by Ethnic ID, 1986-95









College of Human Ecology Student Enrollment Trends, 1986