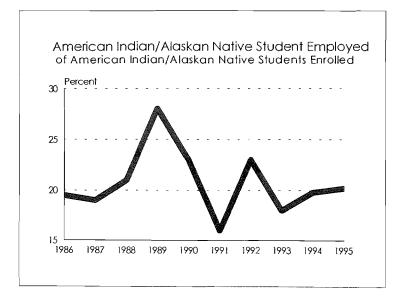

*Hispanic:* A person of Mexican, Puerto Rican, Cuban, Central or South American or other Spanish culture or origin, regardless of race.

American Indian or Alaskan Native: A person having origins in any of the original peoples of North America, and who maintains cultural identification through tribal affiliation or community recognition. (Verification of tribal affiliation is required for support staff.)