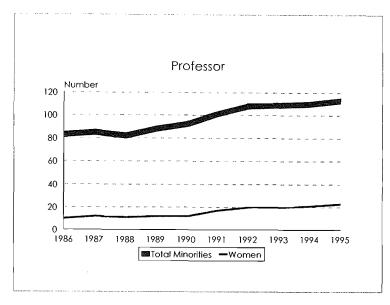

#### Tenure System Faculty by Rank, 1986-95 Women

#### Tenure System Faculty by Rank, 1986-95 Total Minorities

Tenure System Faculty by Rank, 1986-95 Black

Tenure System Faculty by Rank, 1986-95 Asian/Pacific Islander

Tenure System Faculty by Rank, 1986-95 Hispanic

#### Tenure System Faculty by Rank, 1986-95 American Indian/Alaskan Native

#### Tenure System Faculty by Rank, 1986-95 Handicappers

| Category          | Black  | Asian/Pacific<br>Islander | Hispanic | Amer. Indian/<br>Alaskan Native | Total<br>Minorities | University<br>Total |
|-------------------|--------|---------------------------|----------|---------------------------------|---------------------|---------------------|
| New Hires         | -      |                           |          |                                 |                     |                     |
| Men<br>Women      | 3<br>5 | 0                         | 0<br>1   | 0<br>1                          | 3<br>7              | 28<br>29            |
| Total New Hires   | 8      | 0                         | 1        | 1                               | 10                  | 57                  |
| Separations       |        |                           |          |                                 |                     |                     |
| Retirements       |        |                           |          |                                 |                     |                     |
| Men               | 0      | 0                         | 0        | 0                               | 0                   | 4                   |
| Women             | 0      | 0                         | 0        | 0                               | 0                   | 0                   |
| Total             | 0      | 0                         | 0        | 0                               | 0                   | 4                   |
| Other Reasons     |        |                           |          |                                 |                     |                     |
| Men               | 0      | 0                         | 0        | 0                               | 0                   | 12                  |
| Women             | 2      | 1                         | 0        | 0                               | 3                   | 16                  |
| Total             | 2      | 1                         | 0        | 0                               | 3                   | 28                  |
| Total Separations |        |                           |          |                                 |                     |                     |
| Men               | 0      | 0                         | 0        | 0                               | 0                   | 16                  |
| Women             | 2      | ]                         | 0        | 0                               | 3                   | 16                  |
| Total             | 2      | 1                         | 0        | 0                               | 3                   | 32                  |