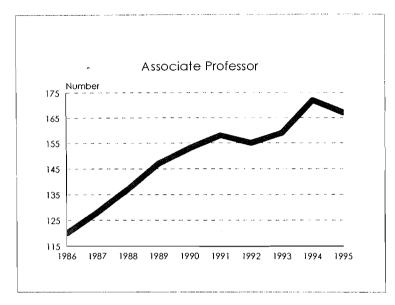

| 7     | 4                         | 0        | 0                                  | 11                  | 3                    | 18             | 93                  |
| Non-College Units                  | 13    |                           | 2        | 0                                  | 16                  | 5                    | 19             | 76                  |
| University Total                   | 94    | 117                       | 38       | 6                                  | 255                 | 52                   | 472            | 2039                |

Tenure System Faculty, 1986-95









#### Tenure System Faculty, 1986-95 Minorities by Ethnic ID









Tenure System Faculty by Rank, 1986-95









#### Tenure System Faculty by Rank, 1986-95 Women









#### Tenure System Faculty by Rank, 1986-95 Total Minorities









Tenure System Faculty by Rank, 1986-95 Black









Tenure System Faculty by Rank, 1986-95 Asian/Pacific Islander









Tenure System Faculty by Rank, 1986-95 Hispanic









#### Tenure System Faculty by Rank, 1986-95 American Indian/Alaskan Native









#### Tenure System Faculty by Rank, 1986-95 Handicappers









| Category          | Black  | Asian/Pacific<br>Islander | Hispanic | Amer. Indian/<br>Alaskan Native | Total<br>Minorities | University<br>Total |
|-------------------|--------|---------------------------|----------|---------------------------------|---------------------|---------------------|
| New Hires         | -      |                           |          |