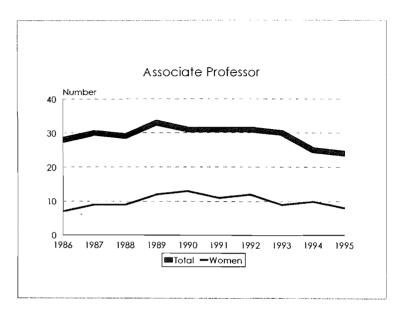

#### Tenure System Faculty by Rank, 1986-95 Women

#### Tenure System Faculty by Rank, 1986-95 Total Minorities

Tenure System Faculty by Rank, 1986-95 Black

Tenure System Faculty by Rank, 1986-95 Asian/Pacific Islander

Tenure System Faculty by Rank, 1986-95 Hispanic