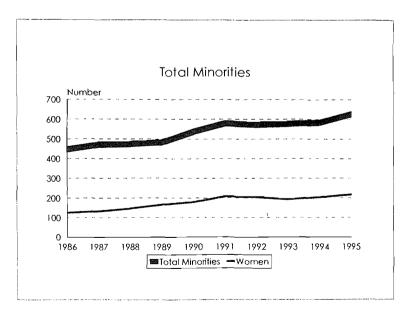

e president, secretary of the Board of Trustees, executive vice president, vice president, associate vice president, assistant vice president, assistant to the vice president, provost, associate provost, assistant provost, assistant to the provost, vice provost, administrator, registrar, controller, university engineer, university architect, executive management director, executive management associate director, executive management manager, general counsel, associate general counsel, and assistant general counsel.

Academic Administrators/ Executive Management Data Academic administrators and executive managers are also included in the headcounts for tenure system faculty, continuing academic staff, temporary faculty or temporary academic staff.

#### Academic Workforce, 1986-1995









#### Academic Workforce, 1986-1995 Minorities by Ethnic ID









|                        |       | Asian/Pacific  |          |                                 | <b>T</b> _4 J              |                     |
|------------------------|-------|----------------|----------|---------------------------------|----------------------------|---------------------|
| Category               | Black | Islander       | Hispanic | Amer. Indian/<br>Alaskan Native | Total<br><u>Minorities</u> | University<br>Total |
| New Hires              |       |                |          |                                 |                            |                     |
| Men                    | 4     | 8              | 2        | 1                               | 15                         | 58