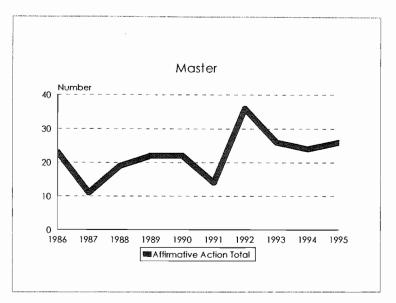

#### Students

| Student Admissions Trends | 65  |
|---------------------------|-----|
| Student Enrollments       | 75  |
| Degrees Conferred         | 113 |

Affirmative Action Program

Affirmative action, with roots in the civil rights movement that began in the 1950s, became a concept designed to protect certain groups of people who were historically subjected to discrimination or exclusion because of their race, gender, or other characteristics. Federal and state laws and regulations were enacted in the 1960s to address the underrepresentation of these individuals and to provide them with an equal opportunity to participate in all segments of American life. Affirmative action requires organizations that receive federal assistance to take steps to overcome the effects of past exclusion through special and systematic efforts in the recruitment, employment, retention, and promotion of members of protected groups.