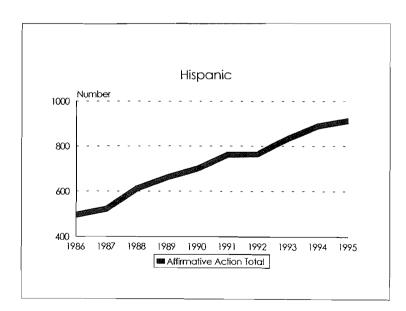

#### Tenure System Faculty by Rank, 1986-95 Total Minorities

Tenure System Faculty by Rank, 1986-95 Black

Tenure System Faculty by Rank, 1986-95 Asian/Pacific Islander

Tenure System Faculty by Rank, 1986-95 Hispanic