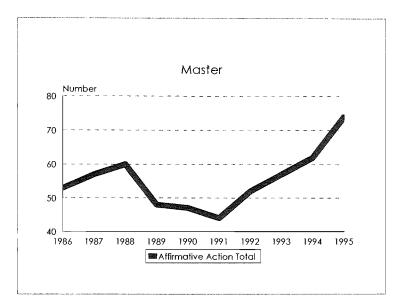

uparrow$ 29         64       22.9% $\downarrow$ 40         371       6.2% $\downarrow$ 33         74       6.4% $\uparrow$ 12         20       7.2% $\uparrow$ 7         15       5.5% $\uparrow$ 5         174       2.9% $\uparrow$ 45         44       3.8% $\uparrow$ 20         33       11.8% $\uparrow$ 27         16       5.8% $\downarrow$ 5         114       1.9% $\uparrow$ 7         26       2.3% $\uparrow$ 2         10       3.6% $\uparrow$ 7         7       2.6% $\downarrow$ 4         20       0.3% $\downarrow$ 10         3       0.3% $\downarrow$ 5 |  |  |

# Degrees Conferred, 1986-95

# Summary

Degrees Conferred, 1986-95 Total



٠







#### Degrees Conferred, 1986-95 Women









#### Degrees Conferred, 1986-95 Total Minorities









#### Degrees Conferred, 1986-95 Black









### Degrees Conferred, 1986-95 Asian/Pacific Islander









#### Degrees Conferred, 1986-95 Hispanic









#### Degrees Conferred, 1986-95 American Indian/Alaskan Native