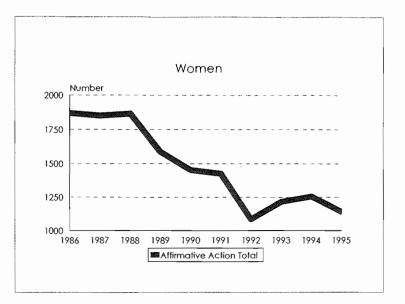

-95









College of Natural Science Minority Student Enrollments by Ethnic ID, 1986-95









## College of Nursing Student Enrollment Trends, 1986-95









College of Nursing <sup>·</sup> Minority Student Enrollments by Ethnic ID, 1986-95









College of Osteopathic Medicine Student Enrollment Trends, 1986-95









College of Osteopathic Medicine Minority Student Enrollments by Ethnic ID, 1986-95









College of Social Science Student Enrollment Trends, 1986-95









College of Social Science Minority Student Enrollments by Ethnic ID, 1986-95









College of Veterinary Medicine Student Enrollment Trends, 1986-95









College of Veterinary Medicine Minority Student Enrollments by Ethnic ID, 1986-95









No Preference Student Enrollment Trends, 1986-95









No Preference Minority Student Enrollments by Ethnic ID, 1986-95









Unclassified/Lifelong Education/Post Doctoral Student Enrollment Trends, 1986-95









Unclassified/Lifelong Education/Post Doctoral Minority Student Enrollments by Ethnic ID, 1986-95









## Michigan State University Student Enrollments, Fall 1995

| College                            | As<br>Black | ian/Pacific<br>Islander | A<br>Hispanic | .m. Indian/<br>Alaskan<br>Native | Total<br>Minorities Har | Total<br>ndicapper | Total U<br>Women | niversity<br>Total |
|------------------------------------|-------------|-------------------------|---------------|----------------------------------|-------------------------|--------------------|------------------|--------------------|
| Agriculture & Natural<br>Re