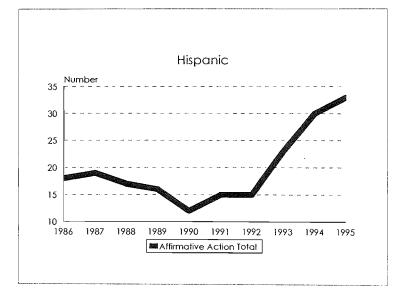

#### Tenure System Faculty by Rank, 1986-95 Total Minorities

Tenure System Faculty by Rank, 1986-95 Black

Tenure System Faculty by Rank, 1986-95 Asian/Pacific Islander

Tenure System Faculty by Rank, 1986-95 Hispanic