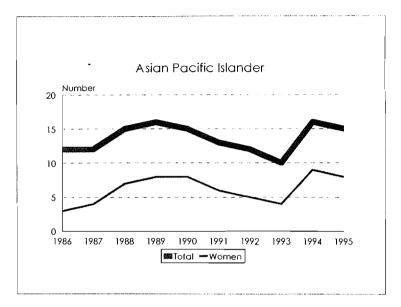

#### Tenure System Faculty by Rank, 1986-95 Total Minorities

Tenure System Faculty by Rank, 1986-95 Black

Tenure System Faculty by Rank, 1986-95 Asian/Pacific Islander

Tenure System Faculty by Rank, 1986-95 Hispanic