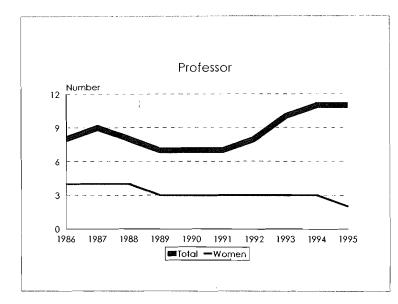

2        | 0                                  | 16                  | 5                    | 19             | 76                  |
| University Total                   | 94    | 117                       | 38       | 6                                  | 255                 | 52                   | 472            | 2039                |

Tenure System Faculty, 1986-95









#### Tenure System Faculty, 1986-95 Minorities by Ethnic ID









Tenure System Faculty by Rank, 1986-95









#### Tenure System Faculty by Rank, 1986-95 Women









#### Tenure System Faculty by Rank, 1986-95 Total Minorities









Tenure System Faculty by Rank, 1986-95 Black









Tenure System Faculty by Rank, 1986-95 Asian/Pacific Islander









Tenure System Faculty by Rank, 1986-95 Hispanic









#### Tenure System Faculty by Rank, 1986-95 American Indian/Alaskan Native









#### Tenure System Faculty by Rank, 1986-95 Handicappers









| Category          | Black  | Asian/Pacific<br>Islander | Hispanic | Amer. Indian/<br>Alaskan Native | Total<br>Minorities | University<br>Total |
|-------------------|--------|---------------------------|----------|---------------------------------|---------------------|---------------------|
| New Hires         | -      |                           |          |                                 |                     |                     |
| Men<br>Women      | 3<br>5 | 0                         | 0<br>1   | 0<br>1                          | 3<br>7              | 28<br>29            |
| Total New Hires   | 8      | 0