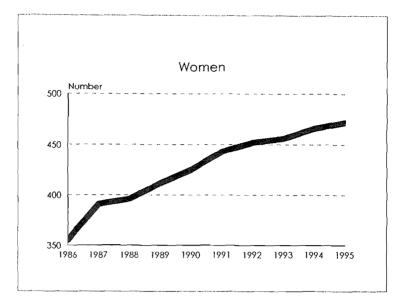

| 9        | 0                                  | 25                  | 9                    | 51             | 205                 |
| Veterinary Medicine                | 7     | 4                         | 0        | 0                                  | 11                  | 3                    | 18             | 93                  |
| Non-College Units                  | 13    |                           | 2        | 0                                  | 16                  | 5                    | 19             | 76                  |
| University Total                   | 94    | 117                       | 38       | 6                                  | 255                 | 52                   | 472            | 2039                |

Tenure System Faculty, 1986-95









#### Tenure System Faculty, 1986-95 Minorities by Ethnic ID









Tenure System Faculty by Rank, 1986-95









#### Tenure System Faculty by Rank, 1986-95 Women









#### Tenure System Faculty by Rank, 1986-95 Total Minorities









Tenure System Faculty by Rank, 1986-95 Black









Tenure System Faculty by Rank, 1986-95 Asian/Pacific Islander









Tenure System Faculty by Rank, 1986-95 Hispanic









#### Tenure System Faculty by Rank, 1986-95 American Indian/Alaskan Native









#### Tenure System Faculty by Rank, 1986-95 Handicappers









| Category          | Black  | Asian/Pacific<br>Islander | Hispanic | Amer. Indian/<br>Alaskan Native | Total<br>Minorities | University<br>Total |
|-------------------|--------|---------------------------|----------