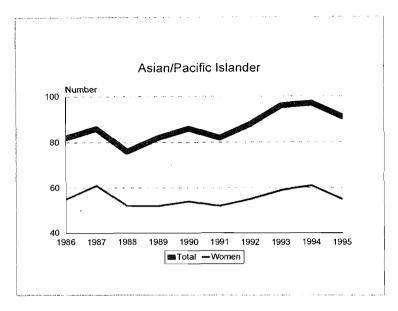

#### Academic Workforce, 1986-1995 Minorities by Ethnic ID

|                        |       | Asian/Pacific  |          |                                 | <b>T</b> _4 J              |                     |
|------------------------|-------|----------------|----------|---------------------------------|----------------------------|---------------------|
| Category               | Black | Islander       | Hispanic | Amer. Indian/<br>Alaskan Native | Total<br><u>Minorities</u> | University<br>Total |
| New Hires              |       |                |          |                                 |                            |                     |
| Men                    | 4     | 8              | 2        | 1                               | 15                         | 58                  |
| Women                  | 1     | 2              | 0        | 0                               | 3                          | 24                  |
| Total New Hires        | 5     | 10             | 2        | 1                               | 18                         | 82                  |
| Promotions             |       |                |          |                                 |                            |                     |
| To Associate Professor |       |                |          |                                 |                            |                     |
| Men                    | 1     | ····· <b>1</b> | 0        | 0                               | 2                          | 33                  |
| Women                  | 0     | 2              | 0        | 0                               | 2                          | 13                  |
| Total                  | 1     | 3              | 0        | 0                               | 4                          | 46                  |
| To Full Professor      |       |                |          |                                 |                            |                     |
| . Men                  | 0     | 1              | 1        | 0                               | 2                          | 34                  |
| Women                  | 2     | 1              | 0        | 0                               | 3                          | 18                  |
| Total                  | 2     | 2              | 1        | 0                               | 5                          | 52                  |
| Total Promotions       |       |                |          |                                 |                            |                     |
| Men                    | 1     | 2              | 1        | 0                               | 4                          | 67                  |
| Women                  | 2     | 3              | 0        | 0                               | 5                          | 31                  |
| Total                  | 3     | 5              |          | Ú .                             | 9                          | 98                  |