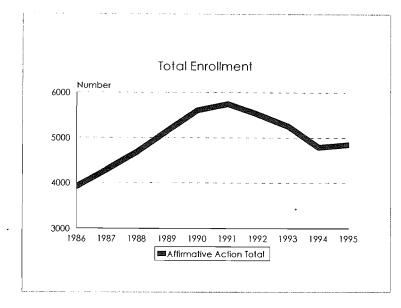

6-95









College of Human Medicine Minority Student Enrollments by Ethnic ID, 1986-95









### James Madison College Student Enrollment Trends, 1986-95









James Madison College Minority Student Enrollments by Ethnic ID, 1986-95









# College of Natural Science Student Enrollment Trends, 1986-95









College of Natural Science Minority Student Enrollments by Ethnic ID, 1986-95









## College of Nursing Student Enrollment Trends, 1986-95









College of Nursing <sup>·</sup> Minority Student Enrollments by Ethnic ID, 1986-95









College of Osteopathic Medicine Student Enrollment Trends, 1986-95









College of Osteopathic Medicine Minority Student Enrollments by Ethnic ID, 1986-95









College of Social Science Student Enrollment Trends, 1986-95









College of Social Science Minority Student Enrollments by Ethnic ID, 1986-95









College of Veterinary Medicine Student Enrollment Trends, 1986-95









College of Veterinary Medicine Minority Student Enrollments by Ethnic ID, 1986-95









No Preference Student Enrollment Trends, 1986-95









No Preference Minority Student Enrollments by Ethnic ID, 1986-95









Unclassified/Lifelong Education/Post Doctoral Student Enrollment Trends, 1986-95









Unclassified/Lifelong Education/Post Doctoral Minority Student Enrollments by Ethnic ID, 1986-95









## Michigan State University Student Enrollments, Fall 1995

| College                            | As<br>Black | ian/Pacific<br>Islander | A<br>Hispanic | .m. Indian/<br>Alaskan<br>Native | Total<br>Minorities H