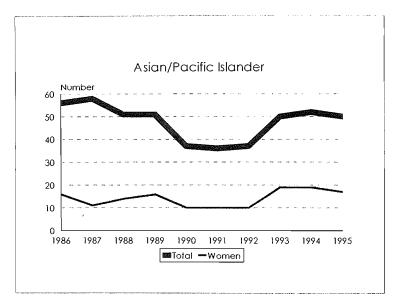

#### Tenure System Faculty by Rank, 1986-95 Total Minorities

Tenure System Faculty by Rank, 1986-95 Black

Tenure System Faculty by Rank, 1986-95 Asian/Pacific Islander

Tenure System Faculty by Rank, 1986-95 Hispanic