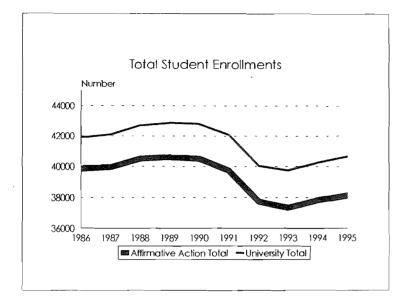

---------------------------------------------------------------------------------------------------------------------------------------------------------------------------------------|
| University Totals         | University totals include all students: U.S. citizens, permanent residents, and international students.                                                                                                                                                         |
| Handicapper Data          | Data for handicapper students was obtained from the Student Information System on<br>September 19, 1995 and includes both mobility and non-mobility characteristics as<br>contained in the Special Needs field of the Student Information System data extracts. |

ı

#### Student Enrollments, 1986-95









#### Student Enrollments, 1986-95 Minorities by Ethnic ID



.







1

College of Agriculture & Natural Resources Student Enrollment Trends, 1986-95









College of Agriculture & Natural Resources Minority Student Enrollments by Ethnic ID, 1986-95









## College of Arts & Letters Student Enrollment Trends, 1986-95









College of Arts & Letters Minority Student Enrollments by Ethnic ID, 1986-95









Eli Broad College of Business Student Enrollment Trends, 1986-95









Eli Broad College of Business Minority Student Enrollments by Ethnic ID, 1986-95









College of Communication Arts & Sciences Student Enrollment Trends, 1986-95









College of Communication Arts & Sciences Minority Student Enrollments by Ethnic ID, 1986-95









## College of Educat