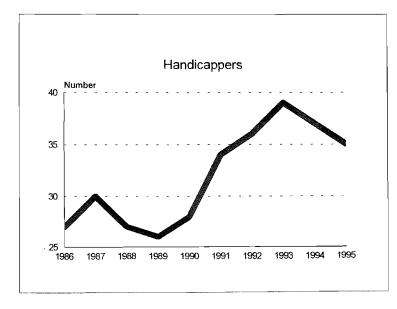

|          |                                       |            |                                               |          |                                    |

### Support Staff Workforce, 1986-95









### Support Staff Workforce, 1986-95 Minorities by Ethnic ID









### Officials & Managers, 1986-95









Officials & Managers, 1986-95 Minorities by Ethnic ID









Professional Workforce, 1986-95









#### Professional Workforce, 1986-95 Minorities by Ethnic ID









#### Clerical Workforce, 1986-95









#### Clerical Workforce, 1986-95 Minorities by Ethnic ID









#### Technical Workforce, 1986-95









#### Technical Workforce, 1986-95 Minorities by Ethnic ID









Service/Maintenance Workforce, 1986-95









.

Service/Maintenance Workforce, 1986-95 Minorities by Ethnic ID









#### Skilled Trades Workforce, 1986-95









#### Skilled Trades Workforce, 1986-95 Minorities by Ethnic ID









54

.

ŕ

# Student Human Resources, 1986-95

### Summary

|                             | Fal  | 1995                     | Comparison to<br>Fall 1994 |                          |  |
|-----------------------------|------|--------------------------|----------------------------|--------------------------|--|
|                             | #    | % of Total<br>Population | #                          | % of Total<br>Population |  |
| Graduate Assistants         | 3085 |                          | ↓ 45                       |                          |  |
| Minorities                  | 398  | 12.