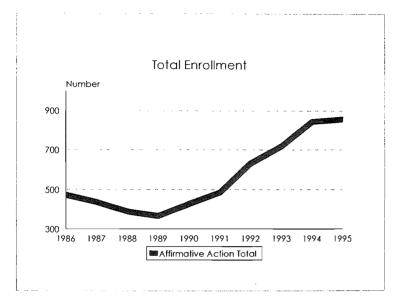

nrollment Trends, 1986-95









# College of Engineering Minority Student Enrollments by Ethnic ID, 1986-95









College of Human Ecology Student Enrollment Trends, 1986-95









College of Human Ecology Minority Student Enrollments by Ethnic ID, 1986-95









College of Human Medicine Student Enrollment Trends, 1986-95









College of Human Medicine Minority Student Enrollments by Ethnic ID, 1986-95









### James Madison College Student Enrollment Trends, 1986-95









James Madison College Minority Student Enrollments by Ethnic ID, 1986-95









# College of Natural Science Student Enrollment Trends, 1986-95









College of Natural Science Minority Student Enrollments by Ethnic ID, 1986-95









## College of Nursing Student Enrollment Trends, 1986-95









College of Nursing <sup>·</sup> Minority Student Enrollments by Ethnic ID, 1986-95









College of Osteopathic Medicine Student Enrollment Trends, 1986-95









College of Osteopathic Medicine Minority Student Enrollments by Ethnic ID, 1986-95









College of Social Science Student Enrollment Trends, 1986-95









College of Social Science Minority Student Enrollments by Ethnic ID, 1986-95









College of Veterinary Medicine Student Enrollment Trends, 1986-95









College of Veterinary Medicine Minority Student Enrollments by Ethnic ID, 1986-95









No Preference Student Enrollment Trends, 1986-95









No Preference Minority Student Enrollments by Ethnic ID, 1986-95









Unclassified/Lifelong Education/Post Doctoral Student Enrollment Trends, 1986-