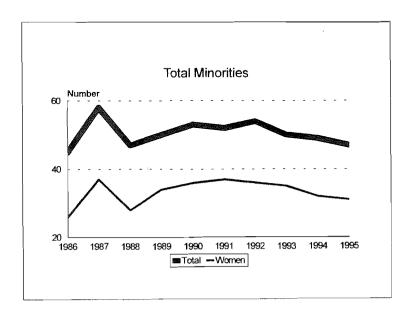

#### Academic Workforce, 1986-1995

#### Academic Workforce, 1986-1995 Minorities by Ethnic ID

|                        |       | Asian/Pacific  |          |                                 | <b>T</b> _4 J              |                     |
|------------------------|-------|----------------|----------|---------------------------------|----------------------------|---------------------|
| Category               | Black | Islander       | Hispanic | Amer. Indian/<br>Alaskan Native | Total<br><u>Minorities</u> | University<br>Total |
| New Hires              |       |                |          |                                 |                            |                     |
| Men                    | 4     | 8              | 2        | 1                               | 15                         | 58                  |
| Women                  | 1     | 2              | 0        | 0                               | 3                          | 24                  |
| Total New Hires        | 5     | 10             | 2        | 1                               | 18                         | 82                  |
| Promotions             |       |                |          |                                 |                            |                     |
| To Associate Professor |       |                |          |                                 |                            |                     |
| Men                    | 1     | ····· <b>1</b> | 0        | 0                               | 2                          | 33                  |
| Women                  | 0     | 2              | 0        | 0                               | 2                          | 13                  |
| Total                  | 1     | 3              | 0        | 0                               | 4                          | 46                  |
| To Full Professor      |       |                |          |                                 |                            |                     |
| . Men                  | 0     | 1              | 1        | 0                               | 2                          | 34                  |
| Women                  | 2     | 1              | 0        | 0                               | 3                          | 18                  |
| Total                  | 2     | 2              | 1        | 0                               | 5                          | 52                  |
| Total Promotions       |       |                |          |                                 |                            |                     |
| Men                    | 1     | 2              | 1        | 0                               | 4                          | 67                  |
| Women                  | 2     | 3              | 0        | 0                               | 5                          | 31                  |
| Total                  | 3     | 5              |          | Ú .                             | 9                          | 98                  |