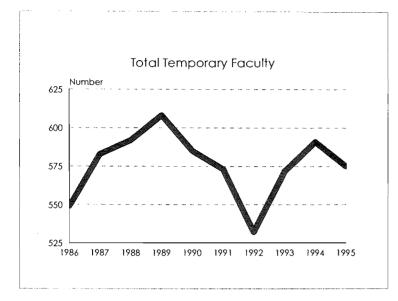

#### Temporary Faculty, 1986-95

.

Temporary Faculty, 1986-95 Minorities by Ethnic ID

Temporary Academic Staff, 1986-95

Temporary Academic Staff, 1986-95 Minorities by Ethnic ID

Academic Administrators, 1986-95