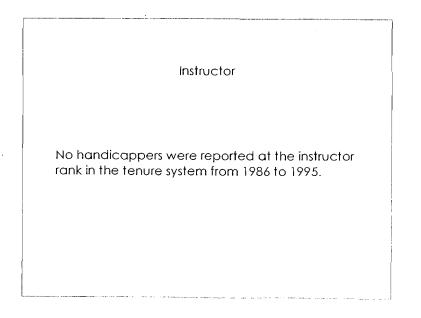

#### Tenure System Faculty by Rank, 1986-95 Handicappers

| Category          | Black  | Asian/Pacific<br>Islander | Hispanic | Amer. Indian/<br>Alaskan Native | Total<br>Minorities | University<br>Total |
|-------------------|--------|---------------------------|----------|---------------------------------|---------------------|---------------------|
| New Hires         | -      |                           |          |                                 |                     |                     |
| Men<br>Women      | 3<br>5 | 0                         | 0<br>1   | 0<br>1                          | 3<br>7              | 28<br>29            |
| Total New Hires   | 8      | 0                         | 1        | 1                               | 10                  | 57                  |
| Separations       |        |                           |          |                                 |                     |                     |
| Retirements       |        |                           |          |                                 |                     |                     |
| Men               | 0      | 0                         | 0        | 0                               | 0                   | 4                   |
| Women             | 0      | 0                         | 0        | 0                               | 0                   | 0                   |
| Total             | 0      | 0                         | 0        | 0                               | 0                   | 4                   |
| Other Reasons     |        |                           |          |                                 |                     |                     |
| Men               | 0      | 0                         | 0        | 0                               | 0                   | 12                  |
| Women             | 2      | 1                         | 0        | 0                               | 3                   | 16                  |
| Total             | 2      | 1                         | 0        | 0                               | 3                   | 28                  |
| Total Separations |        |                           |          |                                 |                     |                     |
| Men               | 0      | 0                         | 0        | 0                               | 0                   | 16                  |
| Women             | 2      | ]                         | 0        | 0                               | 3                   | 16                  |
| Total             | 2      | 1                         | 0        | 0                               | 3                   | 32                  |