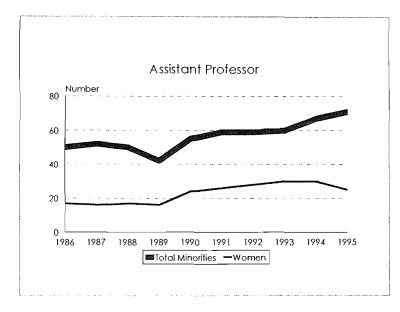

#### Tenure System Faculty by Rank, 1986-95 Women

#### Tenure System Faculty by Rank, 1986-95 Total Minorities

Tenure System Faculty by Rank, 1986-95 Black

Tenure System Faculty by Rank, 1986-95 Asian/Pacific Islander

Tenure System Faculty by Rank, 1986-95 Hispanic