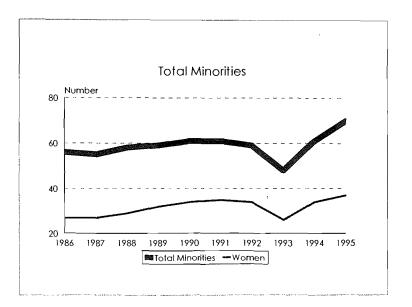

#### Academic Workforce, 1986-1995 Minorities by Ethnic ID

|                        |       | Asian/Pacific  |          |                                 | <b>T</b> _4 J              |                     |
|------------------------|-------|----------------|----------|---------------------------------|----------------------------|---------------------|
| Category               | Black | Islander       | Hispanic | Amer. Indian/<br>Alaskan Native | Total<br><u>Minorities</u> | University<br>Total |
| New Hires              |       |                |          |                                 |                            |                     |
| Men                    | 4     | 8              | 2        | 1                               | 15                         | 58                  |
| Women                  | 1     | 2              | 0        | 0                               | 3                          | 24                  |
| Total New Hires        | 5     | 10             | 2        | 1                               | 18                         | 82                  |
| Promotions             |       |                |          |                                 |                            |                     |
| To Associate Professor |       |                |          |                                 |                            |                     |
| Men                    | 1     | ····· <b>1</b> | 0        | 0                               | 2                          | 33                  |
| Women                  | 0     | 2              | 0        | 0                               | 2                          | 13                  |
| Total                  | 1     | 3              | 0        | 0                               | 4                          | 46                  |
| To Full Professor      |       |                |          |                                 |                            |                     |
| . Men                  | 0     | 1              | 1        | 0                               | 2                          | 34                  |
| Women                  | 2     | 1              | 0        | 0                               | 3                          | 18                  |
| Total                  | 2     | 2              | 1        | 0                               | 5                          | 52                  |
| Total Promotions       |       |                |          |                                 |                            |                     |
| Men                    | 1     | 2              | 1        | 0                               | 4                          | 67                  |
| Women                  | 2     | 3              | 0        | 0                               | 5                          | 31                  |
| Total                  | 3     | 5              |          | Ú .                             | 9                          | 98                  |