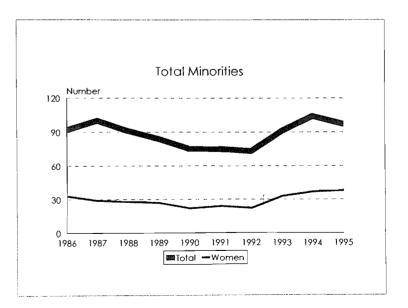

#### Academic Workforce, 1986-1995 Minorities by Ethnic ID

|                        |       | Asian/Pacific  |          |                                 | <b>T</b> _4 J              |                     |
|------------------------|-------|----------------|----------|---------------------------------|----------------------------|---------------------|
| Category               | Black | Islander       | Hispanic | Amer. Indian/<br>Alaskan Native | Total<br><u>Minorities</u> | University<br>Total |
| New Hires              |       |                |          |                                 |                            |                     |
| Men                    | 4     | 8              | 2        | 1                               | 15                         | 58                  |
| Women                  | 1     | 2              | 0        | 0                               | 3                          | 24                  |
| Total New Hires        | 5     | 10             | 2        | 1                               | 18                         | 82                  |
| Promotions             |       |                |          |                                 |                            |                     |
| To Associate Professor |       |                |          |                                 |                            |                     |
| Men                    | 1     | ····· <b>1</b> | 0        | 0                               | 2                          | 33                  |
| Women                  | 0     | 2              | 0        | 0                               | 2                          | 13                  |
| Total                  | 1     | 3              | 0        | 0                               | 4                          | 46                  |
| To Full Professor      |       |                |          |                                 |                            |                     |
| . Men                  | 0     | 1              | 1        | 0                               | 2                          | 34                  |
| Women                  | 2     | 1              | 0        | 0                               | 3                          | 18                  |
| Total                  | 2     | 2              | 1        | 0                               | 5                          | 52                  |
| Total Promotions       |       |                |          |                                 |                            |                     |
| Men                    | 1     | 2              | 1        | 0                               | 4                          | 67                  |
| Women                  | 2     | 3              | 0        | 0                               | 5                          | 31                  |
| Total                  | 3     | 5              |          | Ú .                             | 9                          | 98                  |