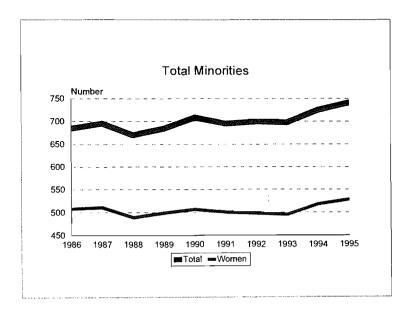

| 15       | 3                                     | 65         | 4                                             | 245      | 344                                |
| · · · · · · · · · · · · · · · · · · · |       |                                                                                                                                                                                                                                     |          |                                       |            |                                               |          |                                    |

### Support Staff Workforce, 1986-95









### Support Staff Workforce, 1986-95 Minorities by Ethnic ID









### Officials & Managers, 1986-95









Officials & Managers, 1986-95 Minorities by Ethnic ID









Professional Workforce, 1986-95









#### Professional Workforce, 1986-95 Minorities by Ethnic ID









#### Clerical Workforce, 1986-95









#### Clerical Workforce, 1986-95 Minorities by Ethnic ID









#### Technical Workforce, 1986-95









#### Technical Workforce, 1986-95 Minorities by Ethnic ID









Service/Maintenance Workforce, 1986-95









.

Service/Maintenance Workforce, 1986-95 Minorities by Ethnic ID









#### Skilled Trades Workforce, 1986-95









#### Skilled Trades Workforce, 1986-95 Minorities by Ethnic ID









54

.

ŕ

# Student Human Resources, 1986-95

###