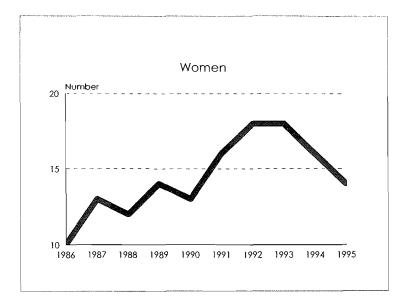

|
| University Total                   | 44       | 15                        | 8        |     | 3                                     | 70                  |             | 14             | 296            | 630                                             |

# Continuing Academic Staff by College, Fall 1995

•

Continuing Academic Staff, 1986-95









#### Continuing Academic Staff, 1986-95 Minorities by Ethnic ID









#### Temporary Faculty, 1986-95



.







Temporary Faculty, 1986-95 Minorities by Ethnic ID









Temporary Academic Staff, 1986-95









Temporary Academic Staff, 1986-95 Minorities by Ethnic ID









Academic Administrators, 1986-95









#### Academic Administrators, 1986-95 Minorities by Ethnic ID



•







## Executive Management, 1986-95









#### Executive Management, 1986-95 Minorities by Ethnic ID









| Category                         | Black | Asian/Pacific<br>Islander | Hispanic | Amer. Indian/<br>Alaskan Native         | Total<br>Minorities | University<br>Total |
|----------------------------------|-------|---------------------------|----------|-----------------------------------------|---------------------|---------------------|
| Academic<br>Administrators       |       |                           |          |                                         |                     |                     |
| Men                              | 13    | 5                         | 2        | 1                                       | 21                  | 212                 |
| Women                            | 13    | 0