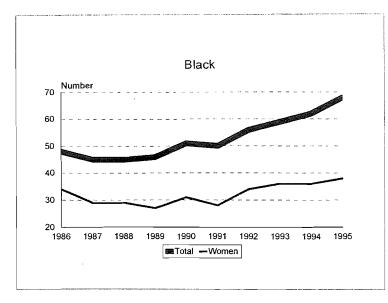

#### Tenure System Faculty, 1986-95 Minorities by Ethnic ID

Tenure System Faculty by Rank, 1986-95