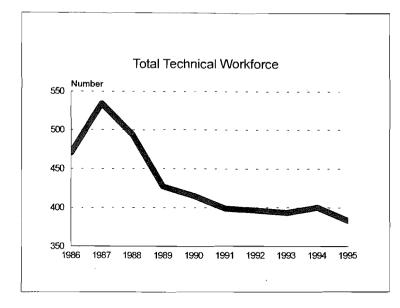

|          |                                       |            |                                               |          |                                    |

### Support Staff Workforce, 1986-95









### Support Staff Workforce, 1986-95 Minorities by Ethnic ID









### Officials & Managers, 1986-95









Officials & Managers, 1986-95 Minorities by Ethnic ID









Professional Workforce, 1986-95









#### Professional Workforce, 1986-95 Minorities by Ethnic ID









#### Clerical Workforce, 1986-95









#### Clerical Workforce, 1986-95 Minorities by Ethnic ID









#### Technical Workforce, 1986-95









#### Technical Workforce, 1986-95 Minorities by Ethnic ID









Service/Maintenance Workforce, 1986-95









.

Service/Maintenance Workforce, 1986-95 Minorities by Ethnic ID









#### Skilled Trades Workforce, 1986-95









#### Skilled Trades Workforce, 1986-95 Minorities by Ethnic ID









54

.

ŕ

# Student Human Resources, 1986-95

### Summary

|                             | Fal  | 1995                     | Comparison to<br>Fall 1994 |                          |  |
|-----------------------------|------|--------------------------|----------------------------|--------------------------|--|
|                             | #    | % of Total<br>Population | #                          | % of Total<br>Population |  |
| Graduate Assistants         | 3085 |