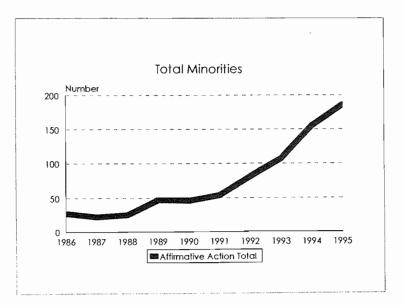

#### Academic Workforce, 1986-1995 Minorities by Ethnic ID

|                        |       | Asian/Pacific  |          |                                 | <b>T</b> _4 J              |                     |
|------------------------|-------|----------------|----------|---------------------------------|----------------------------|---------------------|
| Category               | Black | Islander       | Hispanic | Amer. Indian/<br>Alaskan Native | Total<br><u>Minorities</u> | University<br>Total |
| New Hires              |       |                |          |                                 |                            |                     |
| Men                    | 4     | 8              | 2        | 1                               | 15                         | 58                  |
| Women                  | 1     | 2              | 0        | 0                               | 3                          | 24                  |
| Total New Hires        | 5     | 10             | 2        | 1                               | 18                         | 82                  |
| Promotions             |       |                |          |                                 |                            |                     |
| To Associate Professor |       |                |          |                                 |                            |                     |
| Men                    | 1     | ····· <b>1</b> | 0        | 0                               | 2                          | 33                  |
| Women                  | 0     | 2              | 0        | 0                               | 2                          | 13                  |
| Total                  | 1     | 3              | 0        | 0                               | 4                          | 46                  |
| To Full Professor      |       |                |          |                                 |                            |                     |
| . Men                  | 0     | 1              | 1        | 0                               | 2                          | 34                  |
| Women                  | 2     | 1              | 0        | 0                               | 3                          | 18                  |
| Total                  | 2     | 2              | 1        | 0                               | 5                          | 52                  |
| Total Promotions       |       |                |          |                                 |                            |                     |
| Men                    | 1     | 2              | 1        | 0                               | 4                          | 67                  |
| Women                  | 2     | 3              | 0        | 0                               | 5                          | 31                  |
| Total                  | 3     | 5              |          | Ú .                             | 9                          | 98                  |

#### Tenure System Faculty by Rank, 1986-95 Total Minorities

Tenure System Faculty by Rank, 1986-95 Black

Tenure System Faculty by Rank, 1986-95 Asian/Pacific Islander

Tenure System Faculty by Rank, 1986-95 Hispanic