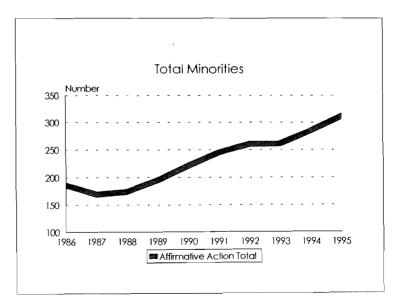

#### Academic Workforce, 1986-1995 Minorities by Ethnic ID

|                        |       | Asian/Pacific  |          |                                 | <b>T</b> _4 J              |                     |
|------------------------|-------|----------------|----------|---------------------------------|----------------------------|---------------------|
| Category               | Black | Islander       | Hispanic | Amer. Indian/<br>Alaskan Native | Total<br><u>Minorities</u> | University<br>Total |
| New Hires              |       |                |          |                                 |                            |                     |
| Men                    | 4     | 8              | 2        | 1                               | 15                         | 58                  |
| Women                  | 1     | 2              | 0        | 0                               | 3                          | 24                  |
| Total New Hires        | 5     | 10             | 2        | 1                               | 18                         | 82                  |
| Promotions             |       |                |          |                                 |                            |                     |
| To Associate Professor |       |                |          |                                 |                            |                     |
| Men                    | 1     | ····· <b>1</b> | 0        | 0                               | 2                          | 33                  |
| Women                  | 0     | 2              | 0        | 0                               | 2                          | 13                  |
| Total                  | 1     | 3              | 0        | 0                               | 4                          | 46                  |
| To Full Professor      |       |                |          |                                 |                            |                     |
| . Men                  | 0     | 1              | 1        | 0                               | 2                          | 34                  |
| Women                  | 2     | 1              | 0        | 0                               | 3                          | 18                  |
| Total                  | 2     | 2              | 1        | 0                               | 5                          | 52                  |
| Total Promotions       |       |                |          |                                 |                            |                     |
| Men                    | 1     | 2              | 1        | 0                               | 4                          | 67                  |
| Women                  | 2     | 3              | 0        | 0                               | 5                          | 31                  |
| Total                  | 3     | 5              |          | Ú .                             | 9                          | 98                  |