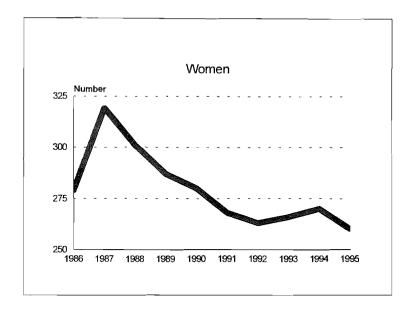

|          |                                       |            |                                               |          |                                    |

### Support Staff Workforce, 1986-95









### Support Staff Workforce, 1986-95 Minorities by Ethnic ID









### Officials & Managers, 1986-95









Officials & Managers, 1986-95 Minorities by Ethnic ID









Professional Workforce, 1986-95









#### Professional Workforce, 1986-95 Minorities by Ethnic ID









#### Clerical Workforce, 1986-95









#### Clerical Workforce, 1986-95 Minorities by Ethnic ID









#### Technical Workforce, 1986-95









#### Technical Workforce, 1986-95 Minorities by Ethnic ID









Service/Maintenance Workforce, 1986-95









.

Service/Maintenance Workforce, 1986-95 Minorities by Ethnic ID









#### Skilled Trades Workforce, 1986-95









#### Skilled Trades Workforce, 1986-95 Minorities by Ethnic ID









54

.

ŕ

# Student Human Resources, 1986-95

### Summary

|                             | Fal  | 1995                     | Comparison to<br>Fall 1994 |                          |  |
|-----------------------------|------|--------------------------|----------------------------|--------------------------|--|
|                             | #    | % of Total<br>Population | #                          | % of Total<br>Population |  |
| Graduate Assistants         | 3085 |