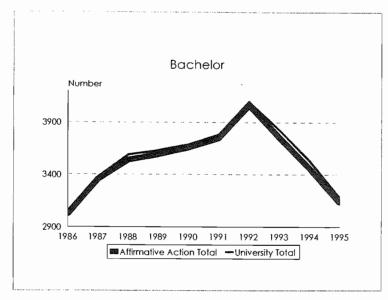

$\downarrow$ 62         279 $\downarrow$ 94         679       11.4% $\uparrow$ 9         147       12.8% $\uparrow$ 29         64       22.9% $\downarrow$ 40         371       6.2% $\downarrow$ 33         74       6.4% $\uparrow$ 12         20       7.2% $\uparrow$ 7         15       5.5% $\uparrow$ 5         174       2.9% $\uparrow$ 45         44       3.8% $\uparrow$ 20         33       11.8% $\uparrow$ 27         16       5.8% $\downarrow$ 5         114       1.9% $\uparrow$ 7         26       2.3% $\uparrow$ 2         10       3.6% $\uparrow$ 7         7       2.6% $\downarrow$ 4         20       0.3% $\downarrow$ 10         3       0.3% $\downarrow$ 5 |  |  |

# Degrees Conferred, 1986-95

# Summary

Degrees Conferred, 1986-95 Total



٠







#### Degrees Conferred, 1986-95 Women









#### Degrees Conferred, 1986-95 Total Minorities









#### Degrees Conferred, 1986-95 Black









### Degrees Conferred, 1986-95 Asian/Pacific Islander









#### Degrees Conferred, 1986-95 Hispanic









#### Degrees Conferred, 1986-95 American Indian/Alaskan Native