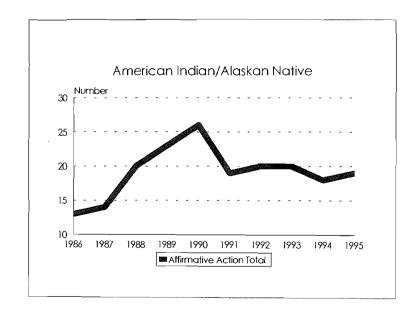

*Hispanic:* A person of Mexican, Puerto Rican, Cuban, Central or South American or other Spanish culture or origin, regardless of race.

American Indian or Alaskan Native: A person having origins in any of the original peoples of North America, and who maintains cultural identification through tribal affiliation or community recognition. (Verification of tribal affiliation is required for support staff.)

#### Tenure System Faculty by Rank, 1986-95 American Indian/Alaskan Native