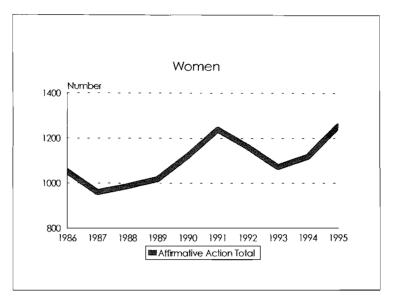

---------------------|
| University Totals         | University totals include all students: U.S. citizens, permanent residents, and international students.                                                                                                                                                         |
| Handicapper Data          | Data for handicapper students was obtained from the Student Information System on<br>September 19, 1995 and includes both mobility and non-mobility characteristics as<br>contained in the Special Needs field of the Student Information System data extracts. |

ı

#### Student Enrollments, 1986-95









#### Student Enrollments, 1986-95 Minorities by Ethnic ID



.







1

College of Agriculture & Natural Resources Student Enrollment Trends, 1986-95









College of Agriculture & Natural Resources Minority Student Enrollments by Ethnic ID, 1986-95









## College of Arts & Letters Student Enrollment Trends, 1986-95









College of Arts & Letters Minority Student Enrollments by Ethnic ID, 1986-95









Eli Broad College of Business Student Enrollment Trends, 1986-95









Eli Broad College of Business Minority Student Enrollments by Ethnic ID, 1986-95









College of Communication Arts & Sciences Student Enrollment Trends, 1986-95









College of Communication Arts & Sciences Minority Student Enrollments by Ethnic ID, 1986-95









## College of Education Student Enrollment Trends, 1986-95









College of Education Minority Student Enrollments by Ethnic ID, 1986-95









## College of Engineering Student