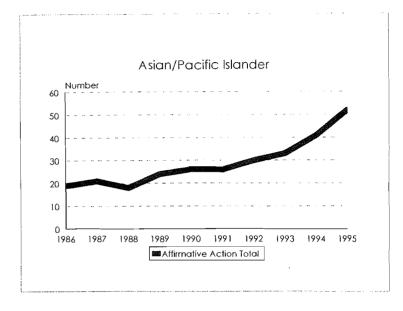

#### Academic Workforce, 1986-1995 Minorities by Ethnic ID

|                        |       | Asian/Pacific  |          |                                 | <b>T</b> _4 J              |                     |
|------------------------|-------|----------------|----------|---------------------------------|----------------------------|---------------------|
| Category               | Black | Islander       | Hispanic | Amer. Indian/<br>Alaskan Native | Total<br><u>Minorities</u> | University<br>Total |
| New Hires              |       |                |          |                                 |                            |                     |
| Men                    | 4     | 8              | 2        | 1                               | 15                         | 58                  |
| Women                  | 1     | 2              | 0        | 0                               | 3                          | 24                  |
| Total New Hires        | 5     | 10             | 2        | 1                               | 18                         | 82                  |
| Promotions             |       |                |          |                                 |                            |                     |
| To Associate Professor |       |                |          |                                 |                            |                     |
| Men                    | 1     | ····· <b>1</b> | 0        | 0                               | 2                          | 33                  |
| Women                  | 0     | 2              | 0        | 0                               | 2                          | 13                  |
| Total                  | 1     | 3              | 0        | 0                               | 4                          | 46                  |
| To Full Professor      |       |                |          |                                 |                            |                     |
| . Men                  | 0     | 1              | 1        | 0                               | 2                          | 34                  |
| Women                  | 2     | 1              | 0        | 0                               | 3                          | 18                  |
| Total                  | 2     | 2              | 1        | 0                               | 5                          | 52                  |
| Total Promotions       |       |                |          |                                 |                            |                     |
| Men                    | 1     | 2              | 1        | 0                               | 4                          | 67                  |
| Women                  | 2     | 3              | 0        | 0                               | 5                          | 31                  |
| Total                  | 3     | 5              |          | Ú .                             | 9                          | 98                  |