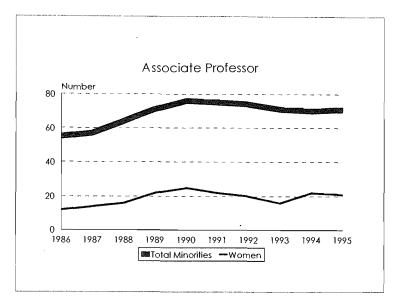

#### Tenure System Faculty by Rank, 1986-95 Women

#### Tenure System Faculty by Rank, 1986-95 Total Minorities

Tenure System Faculty by Rank, 1986-95 Black

Tenure System Faculty by Rank, 1986-95 Asian/Pacific Islander

Tenure System Faculty by Rank, 1986-95 Hispanic

#### Tenure System Faculty by Rank, 1986-95 American Indian/Alaskan Native

#### Tenure System Faculty by Rank, 1986-95 Handicappers

| Category          | Black  | Asian/Pacific<br>Islander | Hispanic | Amer. Indian/<br>Alaskan Native | Total<br>Minorities | University<br>Total |
|-------------------|--------|---------------------------|----------|---------------------------------|---------------------|---------------------|
| New Hires         | -      |                           |          |                                 |                     |                     |
| Men<br>Women      | 3<br>5 | 0                         | 0<br>1   | 0<br>1                          | 3<br>7              | 28<br>29            |
| Total New Hires   | 8      | 0                         | 1        | 1                               | 10                  | 57                  |
| Separations       |        |                           |          |                                 |                     |                     |
| Retirements       |        |                           |          |                                 |                     |                     |
| Men               | 0      | 0                         | 0        | 0                               | 0                   | 4                   |
| Women             | 0      | 0                         | 0        | 0                               | 0                   | 0                   |
| Total             | 0      | 0                         | 0        | 0                               | 0                   | 4                   |
| Other Reasons     |        |                           |          |                                 |                     |                     |
| Men               | 0      | 0                         | 0        | 0                               | 0                   | 12                  |
| Women             | 2      | 1                         | 0        | 0                               | 3                   | 16                  |
| Total             | 2      | 1                         | 0        | 0                               | 3                   | 28                  |
| Total Separations |        |                           |          |                                 |                     |                     |
| Men               | 0      | 0                         | 0        | 0                               | 0                   | 16                  |
| Women             | 2      | ]                         | 0        | 0                               | 3                   | 16                  |
| Total             | 2      | 1                         | 0        | 0                               | 3                   | 32                  |