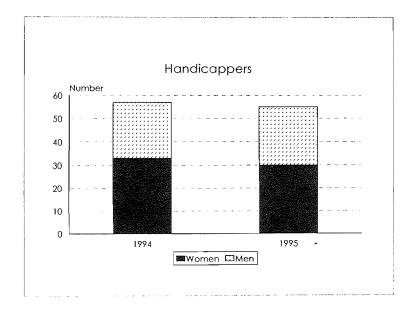

College of Human Medicine Minority Student Enrollments by Ethnic ID, 1986-95









### James Madison College Student Enrollment Trends, 1986-95









James Madison College Minority Student Enrollments by Ethnic ID, 1986-95









# College of Natural Science Student Enrollment Trends, 1986-95









College of Natural Science Minority Student Enrollments by Ethnic ID, 1986-95









## College of Nursing Student Enrollment Trends, 1986-95









College of Nursing <sup>·</sup> Minority Student Enrollments by Ethnic ID, 1986-95









College of Osteopathic Medicine Student Enrollment Trends, 1986-95









College of Osteopathic Medicine Minority Student Enrollments by Ethnic ID, 1986-95









College of Social Science Student Enrollment Trends, 1986-95









College of Social Science Minority Student Enrollments by Ethnic ID, 1986-95









College of Veterinary Medicine Student Enrollment Trends, 1986-95









College of Veterinary Medicine Minority Student Enrollments by Ethnic ID, 1986-95









No Preference Student Enrollment Trends, 1986-95









No Preference Minority Student Enrollments by Ethnic ID, 1986-95









Unclassified/Lifelong Education/Post Doctoral Student Enrollment Trends, 1986-95









Unclassified/Lifelong Education/Post Doctoral Minority Student Enrollments by Ethnic ID, 1986-95









## Michigan State University Student Enrollments, Fall 1995

| College                            | As<br>Black | ian/Pacific<br>Islander | A<br>Hispanic | .m. Indian/<br>Alaskan<br>Native | Total<br>Minorities Har |