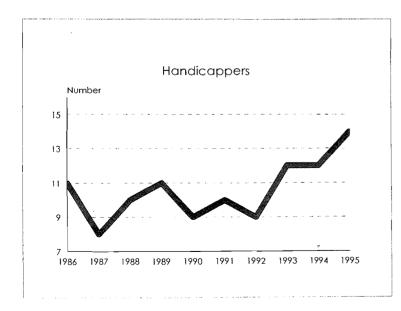

| 32       | 9                         | 7        |     | 3                                     | 51                  |             | 10             | 221            | 485                                             |
| University Total                   | 44       | 15                        | 8        |     | 3                                     | 70                  |             | 14             | 296            | 630                                             |

# Continuing Academic Staff by College, Fall 1995

•

Continuing Academic Staff, 1986-95









#### Continuing Academic Staff, 1986-95 Minorities by Ethnic ID









#### Temporary Faculty, 1986-95



.







Temporary Faculty, 1986-95 Minorities by Ethnic ID









Temporary Academic Staff, 1986-95









Temporary Academic Staff, 1986-95 Minorities by Ethnic ID









Academic Administrators, 1986-95









#### Academic Administrators, 1986-95 Minorities by Ethnic ID



•







## Executive Management, 1986-95









#### Executive Management, 1986-95 Minorities by Ethnic ID









| Category                         | Black | Asian/Pacific<br>Islander | Hispanic | Amer. Indian/<br>Alaskan Native         | Total<br>Minorities | University<br>Total |
|----------------------------------|-------|---------------------------|----------|-----------------------------------------|---------------------|---------------------|
| Academic<br>Administrators       |       |                           |          |                                         |                     |