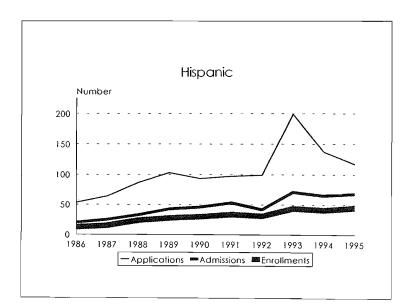

#### Tenure System Faculty by Rank, 1986-95 Total Minorities

Tenure System Faculty by Rank, 1986-95 Black

Tenure System Faculty by Rank, 1986-95 Asian/Pacific Islander

Tenure System Faculty by Rank, 1986-95 Hispanic