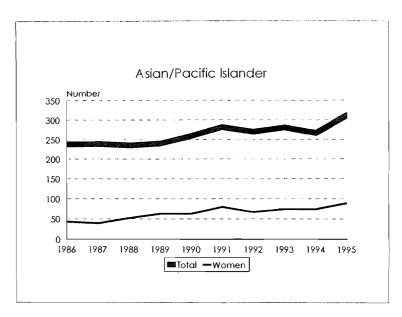

#### Academic Workforce, 1986-1995 Minorities by Ethnic ID

|                        |       | Asian/Pacific  |          |                                 | <b>T</b> _4 J              |                     |
|------------------------|-------|----------------|----------|---------------------------------|----------------------------|---------------------|
| Category               | Black | Islander       | Hispanic | Amer. Indian/<br>Alaskan Native | Total<br><u>Minorities</u> | University<br>Total |
| New Hires              |       |                |          |                                 |                            |                     |
| Men                    | 4     | 8              | 2        | 1                               | 15                         | 58                  |
| Women                  | 1     | 2              | 0        | 0                               | 3                          | 24                  |
| Total New Hires        | 5     | 10             | 2        | 1                               | 18                         | 82                  |
| Promotions             |       |                |          |                                 |                            |                     |
| To Associate Professor |       |                |          |                                 |                            |                     |
| Men                    | 1     | ····· <b>1</b> | 0        | 0                               | 2                          | 33                  |
| Women                  | 0     | 2              | 0        | 0                               | 2                          | 13                  |
| Total                  | 1     | 3              | 0        | 0                               | 4                          | 46                  |
| To Full Professor      |       |                |          |                                 |                            |                     |
| . Men                  | 0     | 1              | 1        | 0                               | 2                          | 34                  |
| Women                  | 2     | 1              | 0        | 0                               | 3                          | 18                  |
| Total                  | 2     | 2              | 1        | 0                               | 5                          | 52                  |
| Total Promotions       |       |                |          |                                 |                            |                     |
| Men                    | 1     | 2              | 1        | 0                               | 4                          | 67                  |
| Women                  | 2     | 3              | 0        | 0                               | 5                          | 31                  |
| Total                  | 3     | 5              |          | Ú .                             | 9                          | 98                  |