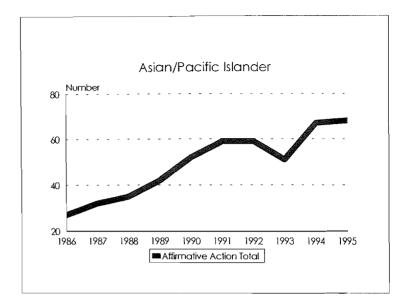

#### Tenure System Faculty by Rank, 1986-95 Total Minorities

Tenure System Faculty by Rank, 1986-95 Black

Tenure System Faculty by Rank, 1986-95 Asian/Pacific Islander

Tenure System Faculty by Rank, 1986-95 Hispanic