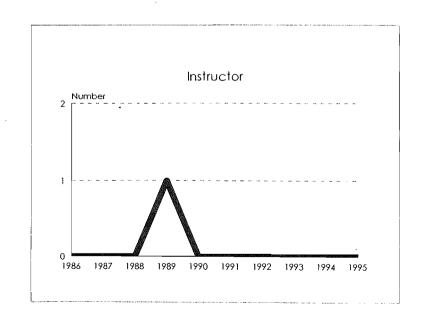

#### Tenure System Faculty by Rank, 1986-95 Women

#### Tenure System Faculty by Rank, 1986-95 Total Minorities

Tenure System Faculty by Rank, 1986-95 Black

Tenure System Faculty by Rank, 1986-95 Asian/Pacific Islander

Tenure System Faculty by Rank, 1986-95 Hispanic

#### Tenure System Faculty by Rank, 1986-95 American Indian/Alaskan Native

#### Tenure System Faculty by Rank, 1986-95 Handicappers

| Category          | Black  | Asian/Pacific<br>Islander | Hispanic | Amer. Indian/<br>Alaskan Native | Total<br>Minorities | University<br>Total |
|-------------------|--------|---------------------------|----------|---------------------------------|---------------------|---------------------|
| New Hires         | -      |                           |          |                                 |                     |                     |
| Men<br>Women      | 3<br>5 | 0                         | 0<br>1   | 0<br>1                          | 3<br>7              | 28<br>29            |
| Total New Hires   | 8      | 0                         | 1        | 1                               | 10                  | 57                  |
| Separations       |        |                           |          |                                 |                     |                     |
| Retirements       |        |                           |          |                                 |                     |                     |
| Men               | 0      | 0                         | 0        | 0                               | 0                   | 4                   |
| Women             | 0      | 0                         | 0        | 0                               | 0                   | 0                   |
| Total             | 0      | 0                         | 0        | 0                               | 0                   | 4                   |
| Other Reasons     |        |                           |          |                                 |                     |                     |
| Men               | 0      | 0                         | 0        | 0                               | 0                   | 12                  |
| Women             | 2      | 1                         | 0        | 0                               | 3                   | 16                  |
| Total             | 2      | 1                         | 0        | 0                               | 3                   | 28                  |
| Total Separations |        |                           |          |                                 |                     |                     |
| Men               | 0      | 0                         | 0        | 0                               | 0                   | 16                  |
| Women             | 2      | ]                         | 0        | 0                               | 3                   | 16                  |
| Total             | 2      | 1                         | 0        | 0                               | 3                   | 32                  |