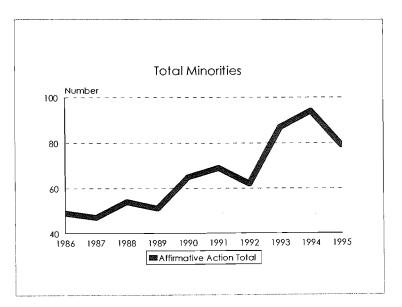

#### Academic Workforce, 1986-1995 Minorities by Ethnic ID

|                        |       | Asian/Pacific  |          |                                 | <b>T</b> _4 J              |                     |
|------------------------|-------|----------------|----------|---------------------------------|----------------------------|---------------------|
| Category               | Black | Islander       | Hispanic | Amer. Indian/<br>Alaskan Native | Total<br><u>Minorities</u> | University<br>Total |
| New Hires              |       |                |          |                                 |                            |                     |
| Men                    | 4     | 8              | 2        | 1                               | 15                         | 58                  |
| Women                  | 1     | 2              | 0        | 0                               | 3                          | 24                  |
| Total New Hires        | 5     | 10             | 2        | 1                               | 18                         | 82                  |
| Promotions             |       |                |          |                                 |                            |                     |
| To Associate Professor |       |                |          |                                 |                            |                     |
| Men                    | 1     | ····· <b>1</b> | 0        | 0                               | 2                          | 33                  |
| Women                  | 0     | 2              | 0        | 0                               | 2                          | 13                  |
| Total                  | 1     | 3              | 0        | 0                               | 4                          | 46                  |
| To Full Professor      |       |                |          |                                 |                            |                     |
| . Men                  | 0     | 1              | 1        | 0                               | 2                          | 34                  |
| Women                  | 2     | 1              | 0        | 0                               | 3                          | 18                  |
| Total                  | 2     | 2              | 1        | 0                               | 5                          | 52                  |
| Total Promotions       |       |                |          |                                 |                            |                     |
| Men                    | 1     | 2              | 1        | 0                               | 4                          | 67                  |
| Women                  | 2     | 3              | 0        | 0                               | 5                          | 31                  |
| Total                  | 3     | 5              |          | Ú .                             | 9                          | 98                  |