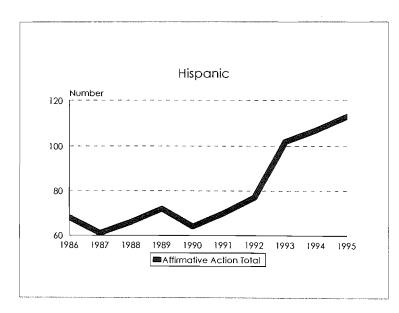

#### Tenure System Faculty by Rank, 1986-95 Total Minorities

Tenure System Faculty by Rank, 1986-95 Black

Tenure System Faculty by Rank, 1986-95 Asian/Pacific Islander

Tenure System Faculty by Rank, 1986-95 Hispanic