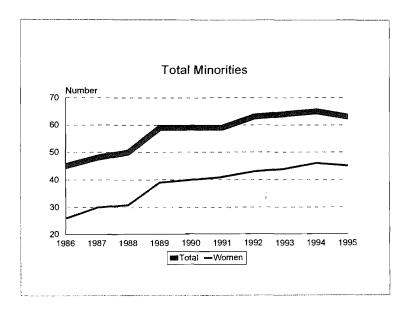

#### Academic Workforce, 1986-1995 Minorities by Ethnic ID

|                        |       | Asian/Pacific  |          |                                 | <b>T</b> _4 J              |                     |
|------------------------|-------|----------------|----------|---------------------------------|----------------------------|---------------------|
| Category               | Black | Islander       | Hispanic | Amer. Indian/<br>Alaskan Native | Total<br><u>Minorities</u> | University<br>Total |
| New Hires              |       |                |          |                                 |                            |                     |
| Men                    | 4     | 8              | 2        | 1                               | 15                         | 58                  |
| Women                  | 1     | 2              | 0        | 0                               | 3                          | 24                  |
| Total New Hires        | 5     | 10             | 2        | 1                               | 18                         | 82                  |
| Promotions             |       |                |          |                                 |                            |                     |
| To Associate Professor |       |                |          |                                 |                            |                     |
| Men                    | 1     | ····· <b>1</b> | 0        | 0                               | 2                          | 33                  |
| Women                  | 0     | 2              | 0        | 0                               | 2                          | 13                  |
| Total                  | 1     | 3              | 0        | 0                               | 4                          | 46                  |
| To Full Professor      |       |                |          |                                 |                            |                     |
| . Men                  | 0     | 1              | 1        | 0                               | 2                          | 34                  |
| Women                  | 2     | 1              | 0        | 0                               | 3                          | 18                  |
| Total                  | 2     | 2              | 1        | 0                               | 5                          | 52                  |
| Total Promotions       |       |                |          |                                 |                            |                     |
| Men                    | 1     | 2              | 1        | 0                               | 4                          | 67                  |
| Women                  | 2     | 3              | 0        | 0                               | 5                          | 31                  |
| Total                  | 3     | 5              |          | Ú .                             | 9                          | 98                  |