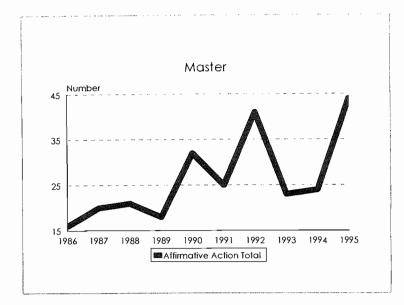

Tenure System Faculty, 1986-95

#### Tenure System Faculty, 1986-95 Minorities by Ethnic ID

Tenure System Faculty by Rank, 1986-95