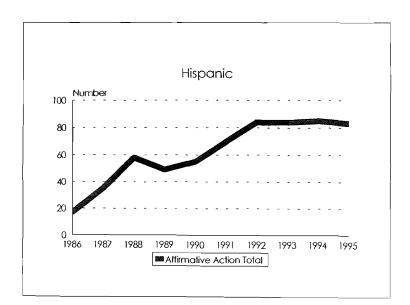

#### Tenure System Faculty by Rank, 1986-95 Total Minorities

Tenure System Faculty by Rank, 1986-95 Black

Tenure System Faculty by Rank, 1986-95 Asian/Pacific Islander

Tenure System Faculty by Rank, 1986-95 Hispanic