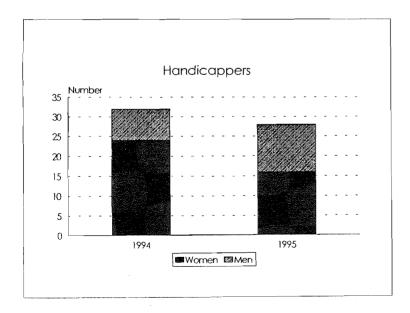

#### Tenure System Faculty by Rank, 1986-95 Handicappers

| Category          | Black  | Asian/Pacific<br>Islander | Hispanic | Amer. Indian/<br>Alaskan Native | Total<br>Minorities | University<br>Total |
|-------------------|--------|---------------------------|----------|---------------------------------|---------------------|---------------------|
| New Hires         | -      |                           |          |                                 |                     |                     |
| Men<br>Women      | 3<br>5 | 0                         | 0<br>1   | 0<br>1                          | 3<br>7              | 28<br>29            |
| Total New Hires   | 8      | 0                         | 1        | 1                               | 10                  | 57                  |
| Separations       |        |                           |          |                                 |                     |                     |
| Retirements       |        |                           |          |                                 |                     |                     |
| Men               | 0      | 0                         | 0        | 0                               | 0                   | 4                   |
| Women             | 0      | 0                         | 0        | 0                               | 0                   | 0                   |
| Total             | 0      | 0                         | 0        | 0                               | 0                   | 4                   |
| Other Reasons     |        |                           |          |                                 |                     |                     |
| Men               | 0      | 0                         | 0        | 0                               | 0                   | 12                  |
| Women             | 2      | 1                         | 0        | 0                               | 3                   | 16                  |
| Total             | 2      | 1                         | 0        | 0                               | 3                   | 28                  |
| Total Separations |        |                           |          |                                 |                     |                     |
| Men               | 0      | 0                         | 0        | 0                               | 0                   | 16                  |
| Women             | 2      | ]                         | 0        | 0                               | 3                   | 16                  |
| Total             | 2      | 1                         | 0        | 0                               | 3                   | 32                  |