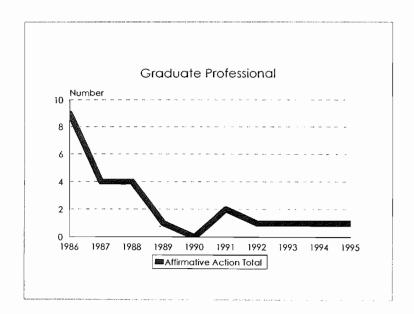

row$ 5         174       2.9% $\uparrow$ 45         44       3.8% $\uparrow$ 20         33       11.8% $\uparrow$ 27         16       5.8% $\downarrow$ 5         114       1.9% $\uparrow$ 7         26       2.3% $\uparrow$ 2         10       3.6% $\uparrow$ 7         7       2.6% $\downarrow$ 4         20       0.3% $\downarrow$ 10         3       0.3% $\downarrow$ 5 |  |  |

# Degrees Conferred, 1986-95

# Summary

Degrees Conferred, 1986-95 Total



٠







#### Degrees Conferred, 1986-95 Women









#### Degrees Conferred, 1986-95 Total Minorities









#### Degrees Conferred, 1986-95 Black









### Degrees Conferred, 1986-95 Asian/Pacific Islander









#### Degrees Conferred, 1986-95 Hispanic









#### Degrees Conferred, 1986-95 American Indian/Alaskan Native