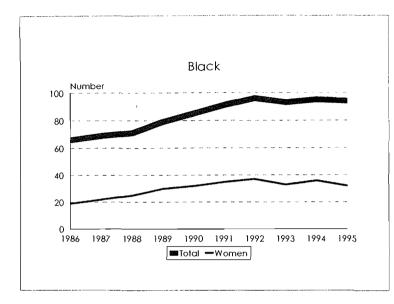

Tenure System Faculty, 1986-95

#### Tenure System Faculty, 1986-95 Minorities by Ethnic ID

Tenure System Faculty by Rank, 1986-95