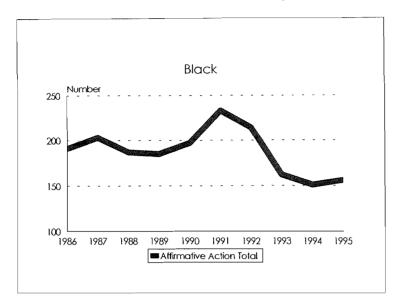

#### Tenure System Faculty by Rank, 1986-95 Total Minorities

Tenure System Faculty by Rank, 1986-95 Black

Tenure System Faculty by Rank, 1986-95 Asian/Pacific Islander

Tenure System Faculty by Rank, 1986-95 Hispanic