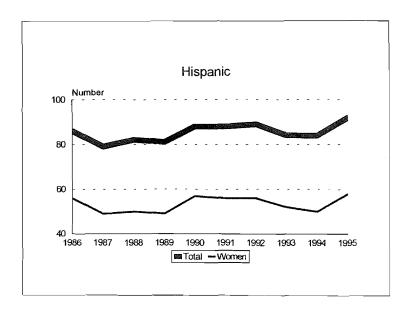

#### Skilled Trades Workforce, 1986-95

#### Skilled Trades Workforce, 1986-95 Minorities by Ethnic ID

54

.

ŕ