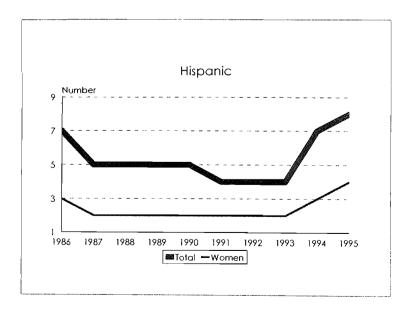

#### Tenure System Faculty by Rank, 1986-95 Total Minorities

Tenure System Faculty by Rank, 1986-95 Black

Tenure System Faculty by Rank, 1986-95 Asian/Pacific Islander

Tenure System Faculty by Rank, 1986-95 Hispanic