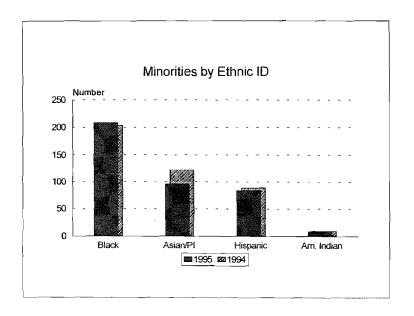

#### Academic Workforce, 1986-1995 Minorities by Ethnic ID

|                        |       | Asian/Pacific  |          |                                 | <b>T</b> _4 J              |                     |
|------------------------|-------|----------------|----------|---------------------------------|----------------------------|---------------------|
| Category               | Black | Islander       | Hispanic | Amer. Indian/<br>Alaskan Native | Total<br><u>Minorities</u> | University<br>Total |
| New Hires              |       |                |          |                                 |                            |                     |
| Men                    | 4     | 8              | 2        | 1                               | 15                         | 58                  |
| Women                  | 1     | 2              | 0        | 0                               | 3                          | 24                  |
| Total New Hires        | 5     | 10             | 2        | 1                               | 18                         | 82                  |
| Promotions             |       |                |          |                                 |                            |                     |
| To Associate Professor |       |                |          |                                 |                            |                     |
| Men                    | 1     | ····· <b>1</b> | 0        | 0                               | 2                          | 33                  |
| Women                  | 0     | 2              | 0        | 0                               | 2                          | 13                  |
| Total                  | 1     | 3              | 0        | 0                               | 4                          | 46                  |
| To Full Professor      |       |                |          |                                 |                            |                     |
| . Men                  | 0     | 1              | 1        | 0                               | 2                          | 34                  |
| Women                  | 2     | 1              | 0        | 0                               | 3                          | 18                  |
| Total                  | 2     | 2              | 1        | 0                               | 5                          | 52                  |
| Total Promotions       |       |                |          |                                 |                            |                     |
| Men                    | 1     | 2              | 1        | 0                               | 4                          | 67                  |
| Women                  | 2     | 3              | 0        | 0                               | 5                          | 31                  |
| Total                  | 3     | 5              |          | Ú .                             | 9                          | 98                  |