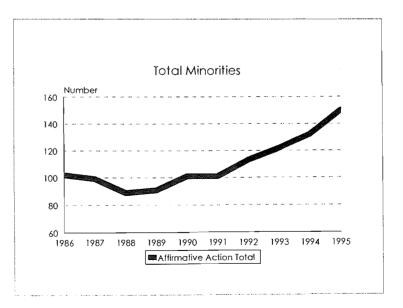

#### Academic Workforce, 1986-1995

#### Academic Workforce, 1986-1995 Minorities by Ethnic ID

|                        |       | Asian/Pacific  |          |                                 | <b>T</b> _4 J              |                     |
|------------------------|-------|----------------|----------|---------------------------------|----------------------------|---------------------|
| Category               | Black | Islander       | Hispanic | Amer. Indian/<br>Alaskan Native | Total<br><u>Minorities</u> | University<br>Total |
| New Hires              |       |                |          |                                 |                            |                     |
| Men                    | 4     | 8              | 2        | 1                               | 15                         | 58                  |
| Women                  | 1     | 2              | 0        | 0                               | 3                          | 24                  |
| Total New Hires        | 5     | 10             | 2        | 1                               | 18                         | 82                  |
| Promotions             |       |                |          |                                 |                            |                     |
| To Associate Professor |       |                |          |                                 |                            |                     |
| Men                    | 1     | ····· <b>1</b> | 0        | 0                               | 2                          | 33                  |
| Women                  | 0     | 2              | 0        | 0                               | 2                          | 13                  |
| Total                  | 1     | 3              | 0        | 0                               | 4                          | 46                  |
| To Full Professor      |       |                |          |                                 |                            |                     |
| . Men                  | 0     | 1              | 1        | 0                               | 2                          | 34                  |
| Women                  | 2     | 1              | 0        | 0                               | 3                          | 18                  |
| Total                  | 2     | 2              | 1        | 0                               | 5                          | 52                  |
| Total Promotions       |       |                |          |                                 |                            |                     |
| Men                    | 1     | 2              | 1        | 0                               | 4                          | 67                  |
| Women                  | 2     | 3              | 0        | 0                               | 5                          | 31                  |
| Total                  | 3     | 5              |          | Ú .                             | 9                          | 98                  |