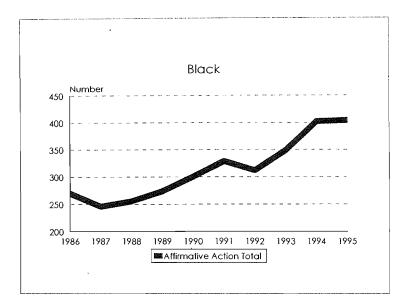

#### Academic Workforce, 1986-1995 Minorities by Ethnic ID

|                        |       | Asian/Pacific  |          |                                 | <b>T</b> _4 J              |                     |
|------------------------|-------|----------------|----------|---------------------------------|----------------------------|---------------------|
| Category               | Black | Islander       | Hispanic | Amer. Indian/<br>Alaskan Native | Total<br><u>Minorities</u> | University<br>Total |
| New Hires              |       |                |          |                                 |                            |                     |
| Men                    | 4     | 8              | 2        | 1                               | 15                         | 58                  |
| Women                  | 1     | 2              | 0        | 0                               | 3                          | 24                  |
| Total New Hires        | 5     | 10             | 2        | 1                               | 18                         | 82                  |
| Promotions             |       |                |          |                                 |                            |                     |
| To Associate Professor |       |                |          |                                 |                            |                     |
| Men                    | 1     | ····· <b>1</b> | 0        | 0                               | 2                          | 33                  |
| Women                  | 0     | 2              | 0        | 0                               | 2                          | 13                  |
| Total                  | 1     | 3              | 0        | 0                               | 4                          | 46                  |
| To Full Professor      |       |                |          |                                 |                            |                     |
| . Men                  | 0     | 1              | 1        | 0                               | 2                          | 34                  |
| Women                  | 2     | 1              | 0        | 0                               | 3                          | 18                  |
| Total                  | 2     | 2              | 1        | 0                               | 5                          | 52                  |
| Total Promotions       |       |                |          |                                 |                            |                     |
| Men                    | 1     | 2              | 1        | 0                               | 4                          | 67                  |
| Women                  | 2     | 3              | 0        | 0                               | 5                          | 31                  |
| Total                  | 3     | 5              |          | Ú .                             | 9                          | 98                  |

#### Tenure System Faculty by Rank, 1986-95 Total Minorities

Tenure System Faculty by Rank, 1986-95 Black

Tenure System Faculty by Rank, 1986-95 Asian/Pacific Islander

Tenure System Faculty by Rank, 1986-95 Hispanic