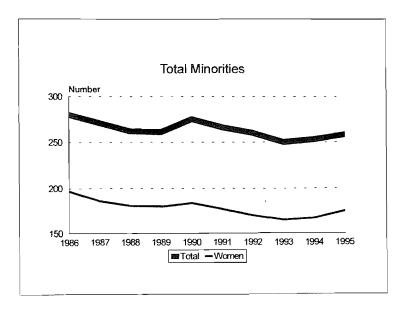

#### Academic Workforce, 1986-1995 Minorities by Ethnic ID

|                        |       | Asian/Pacific  |          |                                 | <b>T</b> _4 J              |                     |
|------------------------|-------|----------------|----------|---------------------------------|----------------------------|---------------------|
| Category               | Black | Islander       | Hispanic | Amer. Indian/<br>Alaskan Native | Total<br><u>Minorities</u> | University<br>Total |
| New Hires              |       |                |          |                                 |                            |                     |
| Men                    | 4     | 8              | 2        | 1                               | 15                         | 58                  |
| Women                  | 1     | 2              | 0        | 0                               | 3                          | 24                  |
| Total New Hires        | 5     | 10             | 2        | 1                               | 18                         | 82                  |
| Promotions             |       |                |          |                                 |                            |                     |
| To Associate Professor |       |                |          |                                 |                            |                     |
| Men                    | 1     | ····· <b>1</b> | 0        | 0                               | 2                          | 33                  |
| Women                  | 0     | 2              | 0        | 0                               | 2                          | 13                  |
| Total                  | 1     | 3              | 0        | 0                               | 4                          | 46                  |
| To Full Professor      |       |                |          |                                 |                            |                     |
| . Men                  | 0     | 1              | 1        | 0                               | 2                          | 34                  |
| Women                  | 2     | 1              | 0        | 0                               | 3                          | 18                  |
| Total                  | 2     | 2              | 1        | 0                               | 5                          | 52                  |
| Total Promotions       |       |                |          |                                 |                            |                     |
| Men                    | 1     | 2              | 1        | 0                               | 4                          | 67                  |
| Women                  | 2     | 3              | 0        | 0                               | 5                          | 31                  |
| Total                  | 3     | 5              |          | Ú .                             | 9                          | 98                  |