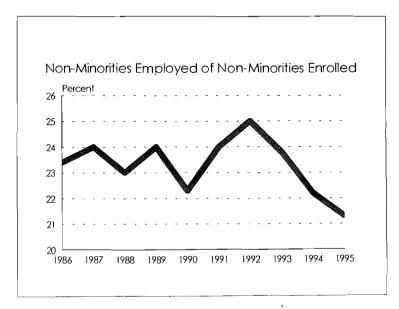

|
| Veterinary Medicine                | 0     | 0                         | 0        | 0                                     | 0                   | 8              | 18                  |
| Non-College Units                  | 48    | 6                         | 14       | 3                                     | 71                  | 135            | 259                 |
| <b>University</b> Total            | 209   | 96                        | 84       | 9                                     | 398                 | 1374           | 3085                |

.

Graduate Assistants, Fall Semesters 1994 and 1995









#### Student Employees, 1986-95









#### Student Employees, 1986-95 Minorities by Ethnic ID



٠







Student Employees, 1986-95 Percent Employed of Enrolled









Student Employees, 1986-95 Percent Minorities Employed of Minorities Enrolled by Ethnic ID



\*







Student Employees by Employing Unit, Fall Semester 1995

| College                            | Black | Asian/Pacific<br>Islander | Hispanic | Amer.<br>Indian/<br>Alaskan<br>Native | Total<br>Minorities | Total<br>Women | University<br>Total |
|------------------------------------|-------|---------------------------|----------|---------------------------------------|---------------------|----------------|---------------------|
| Agriculture & Natural<br>Resources | 12    | 4                         | 9        | 0                                     | 25                  | 97             | 178                 |
| Arts & Letters                     | 22    | - 11                      |