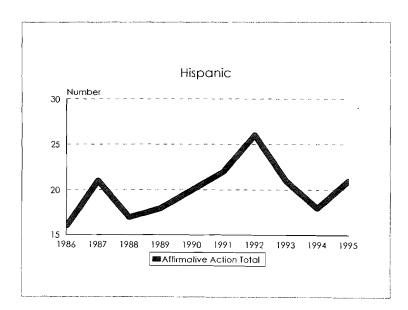

#### Tenure System Faculty by Rank, 1986-95 Total Minorities

Tenure System Faculty by Rank, 1986-95 Black

Tenure System Faculty by Rank, 1986-95 Asian/Pacific Islander

Tenure System Faculty by Rank, 1986-95 Hispanic