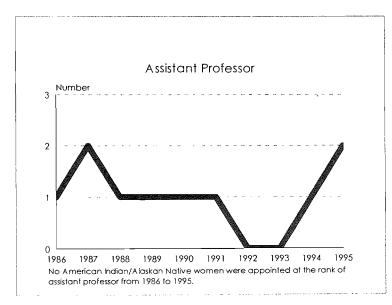

| 19             | 76                  |
| University Total                   | 94    | 117                       | 38       | 6                                  | 255                 | 52                   | 472            | 2039                |

Tenure System Faculty, 1986-95









#### Tenure System Faculty, 1986-95 Minorities by Ethnic ID









Tenure System Faculty by Rank, 1986-95









#### Tenure System Faculty by Rank, 1986-95 Women









#### Tenure System Faculty by Rank, 1986-95 Total Minorities









Tenure System Faculty by Rank, 1986-95 Black









Tenure System Faculty by Rank, 1986-95 Asian/Pacific Islander









Tenure System Faculty by Rank, 1986-95 Hispanic









#### Tenure System Faculty by Rank, 1986-95 American Indian/Alaskan Native









#### Tenure System Faculty by Rank, 1986-95 Handicappers









| Category          | Black  | Asian/Pacific<br>Islander | Hispanic | Amer. Indian/<br>Alaskan Native | Total<br>Minorities | University<br>Total |
|-------------------|--------|---------------------------|----------|---------------------------------|---------------------|---------------------|
| New Hires         | -      |                           |          |                                 |                     |                     |
| Men<br>Women      | 3<br>5 | 0                         | 0<br>1   | 0<br>1                          | 3<br>7              | 28<br>29            |
| Total New Hires   | 8      | 0                         | 1        | 1                               | 10                  | 57