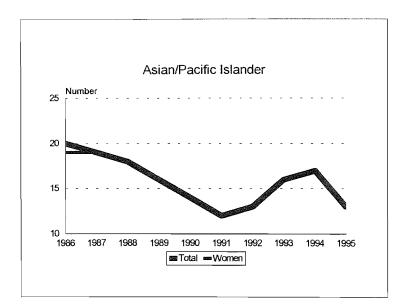

#### Tenure System Faculty by Rank, 1986-95 Total Minorities

Tenure System Faculty by Rank, 1986-95 Black

Tenure System Faculty by Rank, 1986-95 Asian/Pacific Islander

Tenure System Faculty by Rank, 1986-95 Hispanic