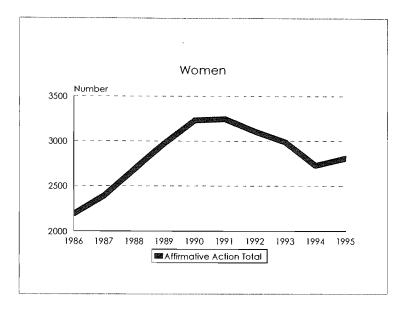

95









College of Human Medicine Minority Student Enrollments by Ethnic ID, 1986-95









### James Madison College Student Enrollment Trends, 1986-95









James Madison College Minority Student Enrollments by Ethnic ID, 1986-95









# College of Natural Science Student Enrollment Trends, 1986-95









College of Natural Science Minority Student Enrollments by Ethnic ID, 1986-95









## College of Nursing Student Enrollment Trends, 1986-95









College of Nursing <sup>·</sup> Minority Student Enrollments by Ethnic ID, 1986-95









College of Osteopathic Medicine Student Enrollment Trends, 1986-95









College of Osteopathic Medicine Minority Student Enrollments by Ethnic ID, 1986-95









College of Social Science Student Enrollment Trends, 1986-95









College of Social Science Minority Student Enrollments by Ethnic ID, 1986-95









College of Veterinary Medicine Student Enrollment Trends, 1986-95









College of Veterinary Medicine Minority Student Enrollments by Ethnic ID, 1986-95









No Preference Student Enrollment Trends, 1986-95









No Preference Minority Student Enrollments by Ethnic ID, 1986-95









Unclassified/Lifelong Education/Post Doctoral Student Enrollment Trends, 1986-95









Unclassified/Lifelong Education/Post Doctoral Minority Student Enrollments by Ethnic ID, 1986-95









## Michigan State University Student Enrollments, Fall 1995

| College                            | As<br>Black | ian/Pacific<br>Islander | A<br>Hispanic | .m. Indian/<br>Alaskan<br>Native | Total<br>Minorities Har