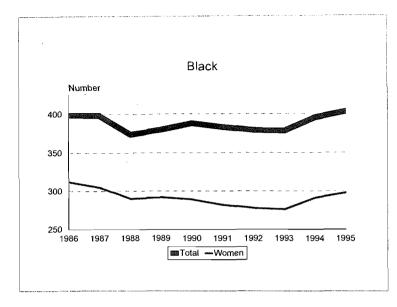

#### Academic Workforce, 1986-1995 Minorities by Ethnic ID

|                        |       | Asian/Pacific  |          |                                 | <b>T</b> _4 J              |                     |
|------------------------|-------|----------------|----------|---------------------------------|----------------------------|---------------------|
| Category               | Black | Islander       | Hispanic | Amer. Indian/<br>Alaskan Native | Total<br><u>Minorities</u> | University<br>Total |
| New Hires              |       |                |          |                                 |                            |                     |
| Men                    | 4     | 8              | 2        | 1                               | 15                         | 58                  |
| Women                  | 1     | 2              | 0        | 0                               | 3                          | 24                  |
| Total New Hires        | 5     | 10             | 2        | 1                               | 18                         | 82                  |
| Promotions             |       |                |          |                                 |                            |                     |
| To Associate Professor |       |                |          |                                 |                            |                     |
| Men                    | 1     | ····· <b>1</b> | 0        | 0                               | 2                          | 33                  |
| Women                  | 0     | 2              | 0        | 0                               | 2                          | 13                  |
| Total                  | 1     | 3              | 0        | 0                               | 4                          | 46                  |
| To Full Professor      |       |                |          |                                 |                            |                     |
| . Men                  | 0     | 1              | 1        | 0                               | 2                          | 34                  |
| Women                  | 2     | 1              | 0        | 0                               | 3                          | 18                  |
| Total                  | 2     | 2              | 1        | 0                               | 5                          | 52                  |
| Total Promotions       |       |                |          |                                 |                            |                     |
| Men                    | 1     | 2              | 1        | 0                               | 4                          | 67                  |
| Women                  | 2     | 3              | 0        | 0                               | 5                          | 31                  |
| Total                  | 3     | 5              |          | Ú .                             | 9                          | 98                  |