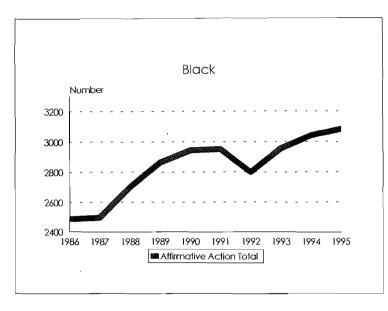

#### Tenure System Faculty by Rank, 1986-95 Total Minorities

Tenure System Faculty by Rank, 1986-95 Black

Tenure System Faculty by Rank, 1986-95 Asian/Pacific Islander

Tenure System Faculty by Rank, 1986-95 Hispanic