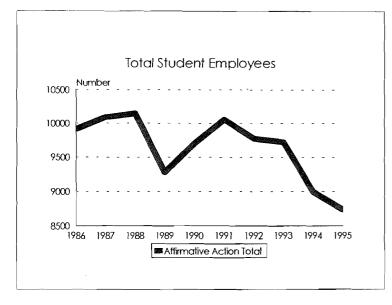

| 12                        | 8        |                                       | 50                  | . 178          | 313                 |
| Veterinary Medicine                | 0     | 0                         | 0        | 0                                     | 0                   | 8              | 18                  |
| Non-College Units                  | 48    | 6                         | 14       | 3                                     | 71                  | 135            | 259                 |
| <b>University</b> Total            | 209   | 96                        | 84       | 9                                     | 398                 | 1374           | 3085                |

.

Graduate Assistants, Fall Semesters 1994 and 1995









#### Student Employees, 1986-95









#### Student Employees, 1986-95 Minorities by Ethnic ID



٠







Student Employees, 1986-95 Percent Employed of Enrolled









Student Employees, 1986-95 Percent Minorities Employed of Minorities Enrolled by Ethnic ID



\*







Student Employees by Employing Unit, Fall Semester 1995

| College                            | Black | Asian/Pacific<br>Islander | Hispanic | Amer.<br>Indian/<br>Alaskan<br>Native | Total<br>Minorities | Total<br>Women | University<br>Total |
|------------------------------------|-------|---------------------------|----------|---------------------------------------|---------------------|----------------|---------------------|
| Agriculture & Natural<br>Resources | 12    | 4                         | 9        | 0