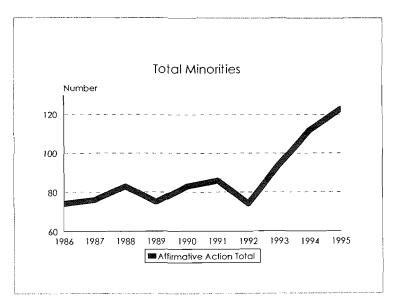

#### Academic Workforce, 1986-1995 Minorities by Ethnic ID

|                        |       | Asian/Pacific  |          |                                 | <b>T</b> _4 J              |                     |
|------------------------|-------|----------------|----------|---------------------------------|----------------------------|---------------------|
| Category               | Black | Islander       | Hispanic | Amer. Indian/<br>Alaskan Native | Total<br><u>Minorities</u> | University<br>Total |
| New Hires              |       |                |          |                                 |                            |                     |
| Men                    | 4     | 8              | 2        | 1                               | 15                         | 58                  |
| Women                  | 1     | 2              | 0        | 0                               | 3                          | 24                  |
| Total New Hires        | 5     | 10             | 2        | 1                               | 18                         | 82                  |
| Promotions             |       |                |          |                                 |                            |                     |
| To Associate Professor |       |                |          |                                 |                            |                     |
| Men                    | 1     | ····· <b>1</b> | 0        | 0                               | 2                          | 33                  |
| Women                  | 0     | 2              | 0        | 0                               | 2                          | 13                  |
| Total                  | 1     | 3              | 0        | 0                               | 4                          | 46                  |
| To Full Professor      |       |                |          |                                 |                            |                     |
| . Men                  | 0     | 1              | 1        | 0                               | 2                          | 34                  |
| Women                  | 2     | 1              | 0        | 0                               | 3                          | 18                  |
| Total                  | 2     | 2              | 1        | 0                               | 5                          | 52                  |
| Total Promotions       |       |                |          |                                 |                            |                     |
| Men                    | 1     | 2              | 1        | 0                               | 4                          | 67                  |
| Women                  | 2     | 3              | 0        | 0                               | 5                          | 31                  |
| Total                  | 3     | 5              |          | Ú .                             | 9                          | 98                  |