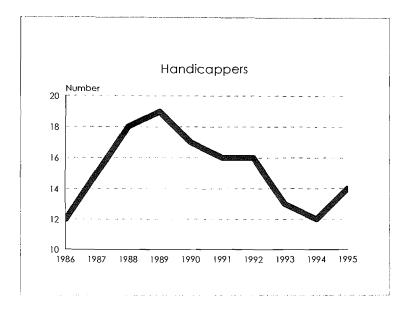

#### Tenure System Faculty by Rank, 1986-95 Handicappers

| Category          | Black  | Asian/Pacific<br>Islander | Hispanic | Amer. Indian/<br>Alaskan Native | Total<br>Minorities | University<br>Total |
|-------------------|--------|---------------------------|----------|---------------------------------|---------------------|---------------------|
| New Hires         | -      |                           |          |                                 |                     |                     |
| Men<br>Women      | 3<br>5 | 0                         | 0<br>1   | 0<br>1                          | 3<br>7              | 28<br>29            |
| Total New Hires   | 8      | 0                         | 1        | 1                               | 10                  | 57                  |
| Separations       |        |                           |          |                                 |                     |                     |
| Retirements       |        |                           |          |                                 |                     |                     |
| Men               | 0      | 0                         | 0        | 0                               | 0                   | 4                   |
| Women             | 0      | 0                         | 0        | 0                               | 0                   | 0                   |
| Total             | 0      | 0                         | 0        | 0                               | 0                   | 4                   |
| Other Reasons     |        |                           |          |                                 |                     |                     |
| Men               | 0      | 0                         | 0        | 0                               | 0                   | 12                  |
| Women             | 2      | 1                         | 0        | 0                               | 3                   | 16                  |
| Total             | 2      | 1                         | 0        | 0                               | 3                   | 28                  |
| Total Separations |        |                           |          |                                 |                     |                     |
| Men               | 0      | 0                         | 0        | 0                               | 0                   | 16                  |
| Women             | 2      | ]                         | 0        | 0                               | 3                   | 16                  |
| Total             | 2      | 1                         | 0        | 0                               | 3                   | 32                  |