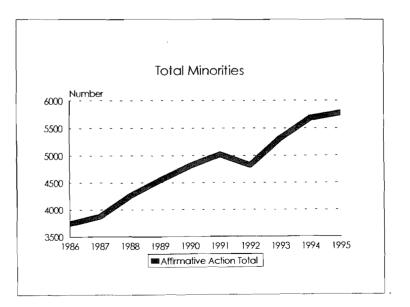

#### Academic Workforce, 1986-1995 Minorities by Ethnic ID

|                        |       | Asian/Pacific  |          |                                 | <b>T</b> _4 J              |                     |
|------------------------|-------|----------------|----------|---------------------------------|----------------------------|---------------------|
| Category               | Black | Islander       | Hispanic | Amer. Indian/<br>Alaskan Native | Total<br><u>Minorities</u> | University<br>Total |
| New Hires              |       |                |          |                                 |                            |                     |
| Men                    | 4     | 8              | 2        | 1                               | 15                         | 58                  |
| Women                  | 1     | 2              | 0        | 0                               | 3                          | 24                  |
| Total New Hires        | 5     | 10             | 2        | 1                               | 18                         | 82                  |
| Promotions             |       |                |          |                                 |                            |                     |
| To Associate Professor |       |                |          |                                 |                            |                     |
| Men                    | 1     | ····· <b>1</b> | 0        | 0                               | 2                          | 33                  |
| Women                  | 0     | 2              | 0        | 0                               | 2                          | 13                  |
| Total                  | 1     | 3              | 0        | 0                               | 4                          | 46                  |
| To Full Professor      |       |                |          |                                 |                            |                     |
| . Men                  | 0     | 1              | 1        | 0                               | 2                          | 34                  |
| Women                  | 2     | 1              | 0        | 0                               | 3                          | 18                  |
| Total                  | 2     | 2              | 1        | 0                               | 5                          | 52                  |
| Total Promotions       |       |                |          |                                 |                            |                     |
| Men                    | 1     | 2              | 1        | 0                               | 4                          | 67                  |
| Women                  | 2     | 3              | 0        | 0                               | 5                          | 31                  |
| Total                  | 3     | 5              |          | Ú .                             | 9                          | 98                  |