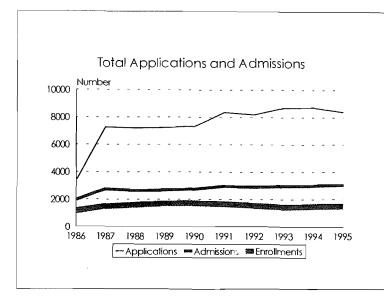

| 10                                    | 10                | 20                 |
| GRADUATE STUDENT TOTAL      | <b>4440</b>  | 3954  | <b>8394</b>       | 352<br>1515     | 203<br>1536 | 615<br><b>3051</b> | 220<br><b>717</b>                     | 157<br><b>807</b> | 377<br><b>1524</b> |
|                             |              |       | 1.)<br>1.)<br>1.) |                 |             |                    |                                       |                   | 1.08.7             |

Freshmen Admission Trends, 1986-95









#### Freshmen Admission Trends, 1986-95 Minorities by Ethnic ID









Transfer Student Admission Trends, 1986-95









#### Transfer Student Admission Trends, 1986-95 Minorities by Ethnic ID









Graduate Student Admission Trends, 1986-95









#### Graduate Student Admission Trends, 1986-95 Minorities by Ethnic ID









74

•

•

7

# Student Enrollments, 1986-95

# Summary

|                                                                                  | Fall 1995      |                  | Comparison to<br>Fall 1994 |            |                  |
|----------------------------------------------------------------------------------|----------------|------------------|----------------------------|------------|------------------|
|                                                                                  | #              | % of AA<br>Total |                            | #          | % of AA<br>Total |
| <b>Total Student Enrollments</b><br>Affirmative Action Total<br>University Total | 38126<br>40647 |