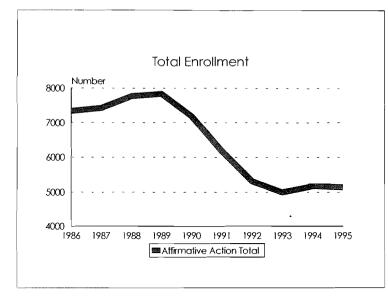

| Data for handicapper students was obtained from the Student Information System on<br>September 19, 1995 and includes both mobility and non-mobility characteristics as<br>contained in the Special Needs field of the Student Information System data extracts. |

ı

#### Student Enrollments, 1986-95









#### Student Enrollments, 1986-95 Minorities by Ethnic ID



.







1

College of Agriculture & Natural Resources Student Enrollment Trends, 1986-95









College of Agriculture & Natural Resources Minority Student Enrollments by Ethnic ID, 1986-95









## College of Arts & Letters Student Enrollment Trends, 1986-95









College of Arts & Letters Minority Student Enrollments by Ethnic ID, 1986-95









Eli Broad College of Business Student Enrollment Trends, 1986-95









Eli Broad College of Business Minority Student Enrollments by Ethnic ID, 1986-95









College of Communication Arts & Sciences Student Enrollment Trends, 1986-95









College of Communication Arts & Sciences Minority Student Enrollments by Ethnic ID, 1986-95









## College of Education Student Enrollment Trends, 1986-95









College of Education Minority Student Enrollments by Ethnic ID, 1986-95









## College of Engineering Student Enrollment Trends, 1986-95









# College of Engineering Minority Student Enrollments by Ethnic ID, 1986-95









College of Human Ecology Student Enrollment Trends, 1986-95









College of Human Ecology Minority Student Enrollments by Ethnic ID, 1986-95









College of Human Medicine Student Enrollment Trends, 1986-