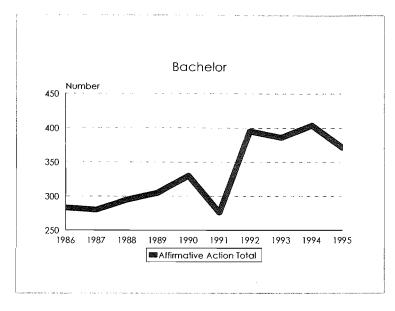

$\uparrow$ 29         64       22.9% $\downarrow$ 40         371       6.2% $\downarrow$ 33         74       6.4% $\uparrow$ 12         20       7.2% $\uparrow$ 7         15       5.5% $\uparrow$ 5         174       2.9% $\uparrow$ 45         44       3.8% $\uparrow$ 20         33       11.8% $\uparrow$ 27         16       5.8% $\downarrow$ 5         114       1.9% $\uparrow$ 7         26       2.3% $\uparrow$ 2         10       3.6% $\uparrow$ 7         7       2.6% $\downarrow$ 4         20       0.3% $\downarrow$ 10         3       0.3% $\downarrow$ 5 |  |  |

# Degrees Conferred, 1986-95

# Summary

Degrees Conferred, 1986-95 Total



٠







#### Degrees Conferred, 1986-95 Women









#### Degrees Conferred, 1986-95 Total Minorities









#### Degrees Conferred, 1986-95 Black









### Degrees Conferred, 1986-95 Asian/Pacific Islander









#### Degrees Conferred, 1986-95 Hispanic









#### Degrees Conferred, 1986-95 American Indian/Alaskan Native