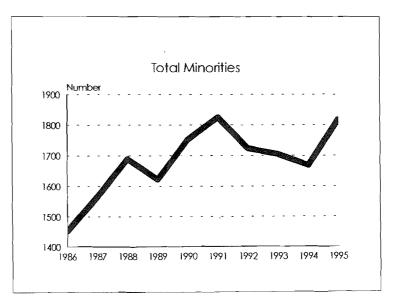

#### Academic Workforce, 1986-1995 Minorities by Ethnic ID

|                        |       | Asian/Pacific  |          |                                 | <b>T</b> _4 J              |                     |
|------------------------|-------|----------------|----------|---------------------------------|----------------------------|---------------------|
| Category               | Black | Islander       | Hispanic | Amer. Indian/<br>Alaskan Native | Total<br><u>Minorities</u> | University<br>Total |
| New Hires              |       |                |          |                                 |                            |                     |
| Men                    | 4     | 8              | 2        | 1                               | 15                         | 58                  |
| Women                  | 1     | 2              | 0        | 0                               | 3                          | 24                  |
| Total New Hires        | 5     | 10             | 2        | 1                               | 18                         | 82                  |
| Promotions             |       |                |          |                                 |                            |                     |
| To Associate Professor |       |                |          |                                 |                            |                     |
| Men                    | 1     | ····· <b>1</b> | 0        | 0                               | 2                          | 33                  |
| Women                  | 0     | 2              | 0        | 0                               | 2                          | 13                  |
| Total                  | 1     | 3              | 0        | 0                               | 4                          | 46                  |
| To Full Professor      |       |                |          |                                 |                            |                     |
| . Men                  | 0     | 1              | 1        | 0                               | 2                          | 34                  |
| Women                  | 2     | 1              | 0        | 0                               | 3                          | 18                  |
| Total                  | 2     | 2              | 1        | 0                               | 5                          | 52                  |
| Total Promotions       |       |                |          |                                 |                            |                     |
| Men                    | 1     | 2              | 1        | 0                               | 4                          | 67                  |
| Women                  | 2     | 3              | 0        | 0                               | 5                          | 31                  |
| Total                  | 3     | 5              |          | Ú .                             | 9                          | 98                  |