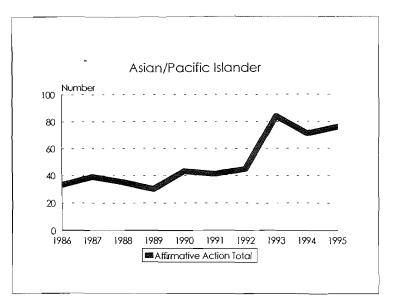

#### Tenure System Faculty by Rank, 1986-95 Total Minorities

Tenure System Faculty by Rank, 1986-95 Black

Tenure System Faculty by Rank, 1986-95 Asian/Pacific Islander

Tenure System Faculty by Rank, 1986-95 Hispanic