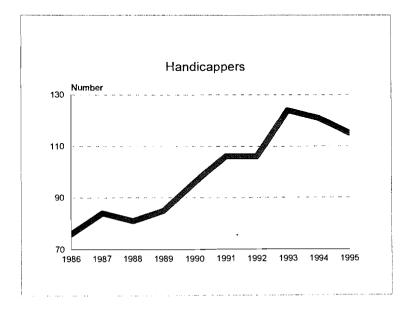

| 15       | 3                                     | 65         | 4                                             | 245      | 344                                |
| · · · · · · · · · · · · · · · · · · · |       |                                                                                                                                                                                                                                     |          |                                       |            |                                               |          |                                    |

### Support Staff Workforce, 1986-95









### Support Staff Workforce, 1986-95 Minorities by Ethnic ID









### Officials & Managers, 1986-95









Officials & Managers, 1986-95 Minorities by Ethnic ID









Professional Workforce, 1986-95









#### Professional Workforce, 1986-95 Minorities by Ethnic ID









#### Clerical Workforce, 1986-95









#### Clerical Workforce, 1986-95 Minorities by Ethnic ID









#### Technical Workforce, 1986-95









#### Technical Workforce, 1986-95 Minorities by Ethnic ID









Service/Maintenance Workforce, 1986-95









.

Service/Maintenance Workforce, 1986-95 Minorities by Ethnic ID









#### Skilled Trades Workforce, 1986-95









#### Skilled Trades Workforce, 1986-95 Minorities by Ethnic ID









54

.

ŕ

# Student Human Resources, 1986-95

##