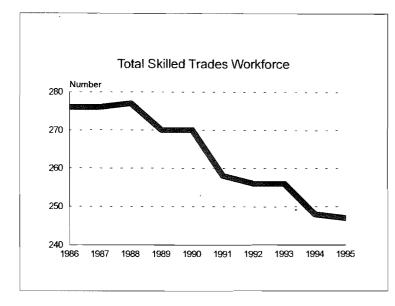

|          |                                    |

### Support Staff Workforce, 1986-95









### Support Staff Workforce, 1986-95 Minorities by Ethnic ID









### Officials & Managers, 1986-95









Officials & Managers, 1986-95 Minorities by Ethnic ID









Professional Workforce, 1986-95









#### Professional Workforce, 1986-95 Minorities by Ethnic ID









#### Clerical Workforce, 1986-95









#### Clerical Workforce, 1986-95 Minorities by Ethnic ID









#### Technical Workforce, 1986-95









#### Technical Workforce, 1986-95 Minorities by Ethnic ID









Service/Maintenance Workforce, 1986-95









.

Service/Maintenance Workforce, 1986-95 Minorities by Ethnic ID









#### Skilled Trades Workforce, 1986-95









#### Skilled Trades Workforce, 1986-95 Minorities by Ethnic ID









54

.

ŕ

# Student Human Resources, 1986-95

### Summary

|                             | Fal  | 1995                     | Comparison to<br>Fall 1994 |                          |  |
|-----------------------------|------|--------------------------|----------------------------|--------------------------|--|
|                             | #    | % of Total<br>Population | #                          | % of Total<br>Population |  |
| Graduate Assistants         | 3085 |                          | ↓ 45                       |                          |  |
| Minorities                  | 398  | 12.9%                    | ↓ 27                       | ↓ 0,7%                   |  |
| Black                       | 209