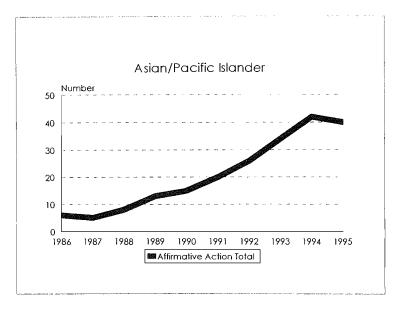

#### Academic Workforce, 1986-1995 Minorities by Ethnic ID

|                        |       | Asian/Pacific  |          |                                 | <b>T</b> _4 J              |                     |
|------------------------|-------|----------------|----------|---------------------------------|----------------------------|---------------------|
| Category               | Black | Islander       | Hispanic | Amer. Indian/<br>Alaskan Native | Total<br><u>Minorities</u> | University<br>Total |
| New Hires              |       |                |          |                                 |                            |                     |
| Men                    | 4     | 8              | 2        | 1                               | 15                         | 58                  |
| Women                  | 1     | 2              | 0        | 0                               | 3                          | 24                  |
| Total New Hires        | 5     | 10             | 2        | 1                               | 18                         | 82                  |
| Promotions             |       |                |          |                                 |                            |                     |
| To Associate Professor |       |                |          |                                 |                            |                     |
| Men                    | 1     | ····· <b>1</b> | 0        | 0                               | 2                          | 33                  |
| Women                  | 0     | 2              | 0        | 0                               | 2                          | 13                  |
| Total                  | 1     | 3              | 0        | 0                               | 4                          | 46                  |
| To Full Professor      |       |                |          |                                 |                            |                     |
| . Men                  | 0     | 1              | 1        | 0                               | 2                          | 34                  |
| Women                  | 2     | 1              | 0        | 0                               | 3                          | 18                  |
| Total                  | 2     | 2              | 1        | 0                               | 5                          | 52                  |
| Total Promotions       |       |                |          |                                 |                            |                     |
| Men                    | 1     | 2              | 1        | 0                               | 4                          | 67                  |
| Women                  | 2     | 3              | 0        | 0                               | 5                          | 31                  |
| Total                  | 3     | 5              |          | Ú .                             | 9                          | 98                  |

#### Tenure System Faculty by Rank, 1986-95 Total Minorities

Tenure System Faculty by Rank, 1986-95 Black

Tenure System Faculty by Rank, 1986-95 Asian/Pacific Islander

Tenure System Faculty by Rank, 1986-95 Hispanic