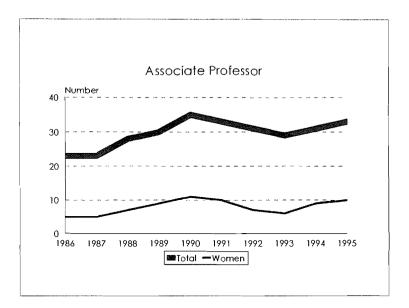

| 13    |                           | 2        | 0                                  | 16                  | 5                    | 19             | 76                  |
| University Total                   | 94    | 117                       | 38       | 6                                  | 255                 | 52                   | 472            | 2039                |

Tenure System Faculty, 1986-95









#### Tenure System Faculty, 1986-95 Minorities by Ethnic ID









Tenure System Faculty by Rank, 1986-95









#### Tenure System Faculty by Rank, 1986-95 Women









#### Tenure System Faculty by Rank, 1986-95 Total Minorities









Tenure System Faculty by Rank, 1986-95 Black









Tenure System Faculty by Rank, 1986-95 Asian/Pacific Islander









Tenure System Faculty by Rank, 1986-95 Hispanic









#### Tenure System Faculty by Rank, 1986-95 American Indian/Alaskan Native









#### Tenure System Faculty by Rank, 1986-95 Handicappers









| Category          | Black  | Asian/Pacific<br>Islander | Hispanic | Amer. Indian/<br>Alaskan Native | Total<br>Minorities | University<br>Total |
|-------------------|--------|---------------------------|----------|---------------------------------|---------------------|---------------------|
| New Hires         | -      |                           |          |                                 |                     |                     |
| Men<br>Women      | 3<br>5 | 0                         | 0<br>1   | 0<br>1                          | 3<br>7              | 28<br>29