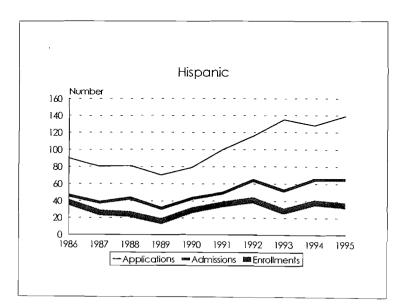

#### Tenure System Faculty by Rank, 1986-95 Total Minorities

Tenure System Faculty by Rank, 1986-95 Black

Tenure System Faculty by Rank, 1986-95 Asian/Pacific Islander

Tenure System Faculty by Rank, 1986-95 Hispanic