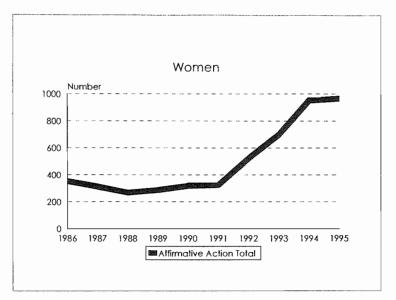

College of Nursing <sup>·</sup> Minority Student Enrollments by Ethnic ID, 1986-95









College of Osteopathic Medicine Student Enrollment Trends, 1986-95









College of Osteopathic Medicine Minority Student Enrollments by Ethnic ID, 1986-95









College of Social Science Student Enrollment Trends, 1986-95









College of Social Science Minority Student Enrollments by Ethnic ID, 1986-95









College of Veterinary Medicine Student Enrollment Trends, 1986-95









College of Veterinary Medicine Minority Student Enrollments by Ethnic ID, 1986-95









No Preference Student Enrollment Trends, 1986-95









No Preference Minority Student Enrollments by Ethnic ID, 1986-95









Unclassified/Lifelong Education/Post Doctoral Student Enrollment Trends, 1986-95









Unclassified/Lifelong Education/Post Doctoral Minority Student Enrollments by Ethnic ID, 1986-95









## Michigan State University Student Enrollments, Fall 1995

| College                            | As<br>Black | ian/Pacific<br>Islander | A<br>Hispanic | .m. Indian/<br>Alaskan<br>Native | Total<br>Minorities Har | Total<br>ndicapper | Total U<br>Women | niversity<br>Total |
|------------------------------------|-------------|-------------------------|---------------|----------------------------------|-------------------------|--------------------|------------------|--------------------|
| Agriculture & Natural<br>Resources | 156         | 68                      | 59            | 23                               | 306                     | 41                 | 1255