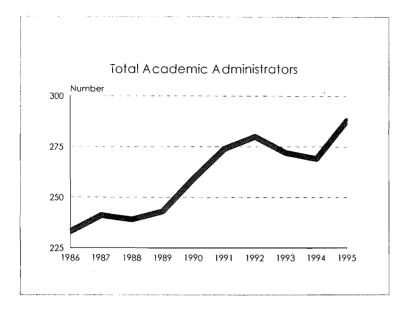

| 51                  |             | 10             | 221            | 485                                             |
| University Total                   | 44       | 15                        | 8        |     | 3                                     | 70                  |             | 14             | 296            | 630                                             |

# Continuing Academic Staff by College, Fall 1995

•

Continuing Academic Staff, 1986-95









#### Continuing Academic Staff, 1986-95 Minorities by Ethnic ID









#### Temporary Faculty, 1986-95



.







Temporary Faculty, 1986-95 Minorities by Ethnic ID









Temporary Academic Staff, 1986-95









Temporary Academic Staff, 1986-95 Minorities by Ethnic ID









Academic Administrators, 1986-95









#### Academic Administrators, 1986-95 Minorities by Ethnic ID



•







## Executive Management, 1986-95









#### Executive Management, 1986-95 Minorities by Ethnic ID









| Category                         | Black | Asian/Pacific<br>Islander | Hispanic | Amer. Indian/<br>Alaskan Native         | Total<br>Minorities | University<br>Total |
|----------------------------------|-------|---------------------------|----------|-----------------------------------------|---------------------|---------------------|
| Academic<br>Administrators       |       |                           |          |                                         |                     |                     |
| Men                              | 13    | 5                         | 2        | 1