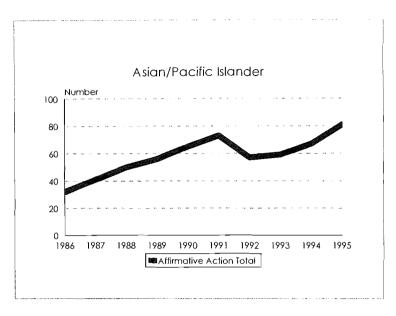

#### Academic Workforce, 1986-1995 Minorities by Ethnic ID

|                        |       | Asian/Pacific  |          |                                 | <b>T</b> _4 J              |                     |
|------------------------|-------|----------------|----------|---------------------------------|----------------------------|---------------------|
| Category               | Black | Islander       | Hispanic | Amer. Indian/<br>Alaskan Native | Total<br><u>Minorities</u> | University<br>Total |
| New Hires              |       |                |          |                                 |                            |                     |
| Men                    | 4     | 8              | 2        | 1                               | 15                         | 58                  |
| Women                  | 1     | 2              | 0        | 0                               | 3                          | 24                  |
| Total New Hires        | 5     | 10             | 2        | 1                               | 18                         | 82                  |
| Promotions             |       |                |          |                                 |                            |                     |
| To Associate Professor |       |                |          |                                 |                            |                     |
| Men                    | 1     | ····· <b>1</b> | 0        | 0                               | 2                          | 33                  |
| Women                  | 0     | 2              | 0        | 0                               | 2                          | 13                  |
| Total                  | 1     | 3              | 0        | 0                               | 4                          | 46                  |
| To Full Professor      |       |                |          |                                 |                            |                     |
| . Men                  | 0     | 1              | 1        | 0                               | 2                          | 34                  |
| Women                  | 2     | 1              | 0        | 0                               | 3                          | 18                  |
| Total                  | 2     | 2              | 1        | 0                               | 5                          | 52                  |
| Total Promotions       |       |                |          |                                 |                            |                     |
| Men                    | 1     | 2              | 1        | 0                               | 4                          | 67                  |
| Women                  | 2     | 3              | 0        | 0                               | 5                          | 31                  |
| Total                  | 3     | 5              |          | Ú .                             | 9                          | 98                  |