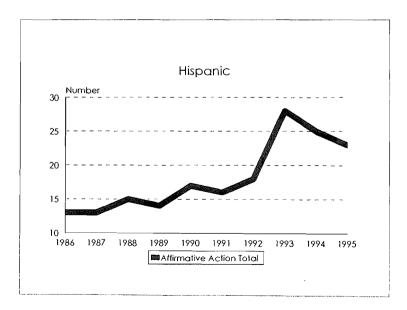

#### Tenure System Faculty by Rank, 1986-95 Total Minorities

Tenure System Faculty by Rank, 1986-95 Black

Tenure System Faculty by Rank, 1986-95 Asian/Pacific Islander

Tenure System Faculty by Rank, 1986-95 Hispanic