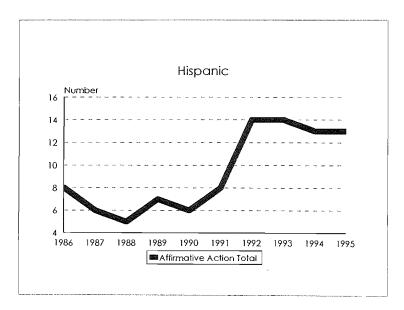

#### Tenure System Faculty by Rank, 1986-95 Total Minorities

Tenure System Faculty by Rank, 1986-95 Black

Tenure System Faculty by Rank, 1986-95 Asian/Pacific Islander

Tenure System Faculty by Rank, 1986-95 Hispanic