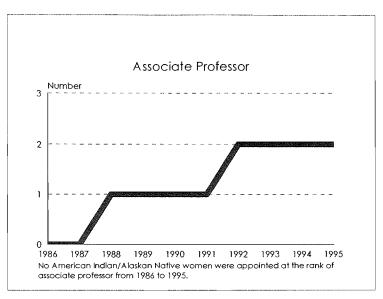

| 19             | 76                  |
| University Total                   | 94    | 117                       | 38       | 6                                  | 255                 | 52                   | 472            | 2039                |

Tenure System Faculty, 1986-95









#### Tenure System Faculty, 1986-95 Minorities by Ethnic ID









Tenure System Faculty by Rank, 1986-95









#### Tenure System Faculty by Rank, 1986-95 Women









#### Tenure System Faculty by Rank, 1986-95 Total Minorities









Tenure System Faculty by Rank, 1986-95 Black









Tenure System Faculty by Rank, 1986-95 Asian/Pacific Islander









Tenure System Faculty by Rank, 1986-95 Hispanic









#### Tenure System Faculty by Rank, 1986-95 American Indian/Alaskan Native









#### Tenure System Faculty by Rank, 1986-95 Handicappers









| Category          | Black  | Asian/Pacific<br>Islander | Hispanic | Amer. Indian/<br>Alaskan Native | Total<br>Minorities | University<br>Total |
|-------------------|--------|---------------------------|----------|---------------------------------|---------------------|---------------------|
| New Hires         | -      |                           |          |                                 |                     |                     |
| Men<br>Women      | 3<br>5 | 0                         | 0<br>1   | 0<br>1                          | 3<br>7              | 28<br>29            |
| Total New Hires   | 8      | 0                         | 1        | 1                               | 10                  | 57