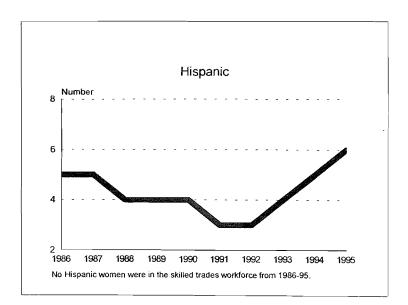

#### Skilled Trades Workforce, 1986-95

#### Skilled Trades Workforce, 1986-95 Minorities by Ethnic ID

54

.

ŕ