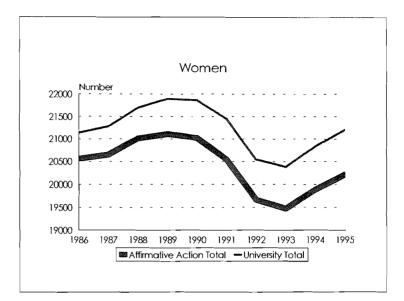

-------------------------------------------------------------------------------------------------------------------------------------------------------------------------------------|
| University Totals         | University totals include all students: U.S. citizens, permanent residents, and international students.                                                                                                                                                         |
| Handicapper Data          | Data for handicapper students was obtained from the Student Information System on<br>September 19, 1995 and includes both mobility and non-mobility characteristics as<br>contained in the Special Needs field of the Student Information System data extracts. |

ı

#### Student Enrollments, 1986-95









#### Student Enrollments, 1986-95 Minorities by Ethnic ID



.







1

College of Agriculture & Natural Resources Student Enrollment Trends, 1986-95









College of Agriculture & Natural Resources Minority Student Enrollments by Ethnic ID, 1986-95









## College of Arts & Letters Student Enrollment Trends, 1986-95









College of Arts & Letters Minority Student Enrollments by Ethnic ID, 1986-95









Eli Broad College of Business Student Enrollment Trends, 1986-95









Eli Broad College of Business Minority Student Enrollments by Ethnic ID, 1986-95









College of Communication Arts & Sciences Student Enrollment Trends, 1986-95









College of Communication Arts & Sciences Minority Student Enrollments by Ethnic ID, 1986-95









## College of Educatio