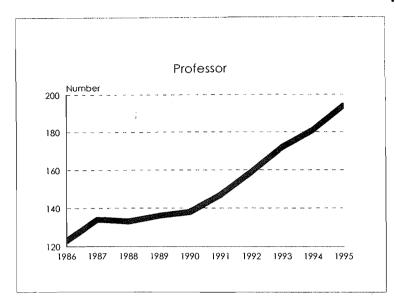

| 7     | 4                         | 0        | 0                                  | 11                  | 3                    | 18             | 93                  |
| Non-College Units                  | 13    |                           | 2        | 0                                  | 16                  | 5                    | 19             | 76                  |
| University Total                   | 94    | 117                       | 38       | 6                                  | 255                 | 52                   | 472            | 2039                |

Tenure System Faculty, 1986-95









#### Tenure System Faculty, 1986-95 Minorities by Ethnic ID









Tenure System Faculty by Rank, 1986-95









#### Tenure System Faculty by Rank, 1986-95 Women









#### Tenure System Faculty by Rank, 1986-95 Total Minorities









Tenure System Faculty by Rank, 1986-95 Black









Tenure System Faculty by Rank, 1986-95 Asian/Pacific Islander









Tenure System Faculty by Rank, 1986-95 Hispanic









#### Tenure System Faculty by Rank, 1986-95 American Indian/Alaskan Native









#### Tenure System Faculty by Rank, 1986-95 Handicappers









| Category          | Black  | Asian/Pacific<br>Islander | Hispanic | Amer. Indian/<br>Alaskan Native | Total<br>Minorities | University<br>Total |
|-------------------|--------|---------------------------|----------|---------------------------------|---------------------|---------------------|
| New Hires         | -      |                           |          |