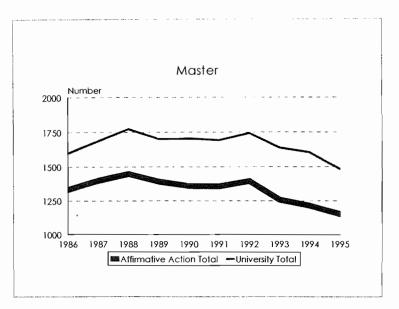

#         5982 $\downarrow$ 529         1151 $\downarrow$ 62         279 $\downarrow$ 94         679       11.4% $\uparrow$ 9         147       12.8% $\uparrow$ 29         64       22.9% $\downarrow$ 40         371       6.2% $\downarrow$ 33         74       6.4% $\uparrow$ 12         20       7.2% $\uparrow$ 7         15       5.5% $\uparrow$ 5         174       2.9% $\uparrow$ 45         44       3.8% $\uparrow$ 20         33       11.8% $\uparrow$ 27         16       5.8% $\downarrow$ 5         114       1.9% $\uparrow$ 7         26       2.3% $\uparrow$ 2         10       3.6% $\uparrow$ 7         7       2.6% $\downarrow$ 4         20       0.3% $\downarrow$ 10         3       0.3% $\downarrow$ 5 |  |  |

# Degrees Conferred, 1986-95

# Summary

Degrees Conferred, 1986-95 Total



٠







#### Degrees Conferred, 1986-95 Women









#### Degrees Conferred, 1986-95 Total Minorities









#### Degrees Conferred, 1986-95 Black









### Degrees Conferred, 1986-95 Asian/Pacific Islander









#### Degrees Conferred, 1986-95 Hispanic









#### Degrees Conferred, 1986-95 American Indian/Alaskan Native