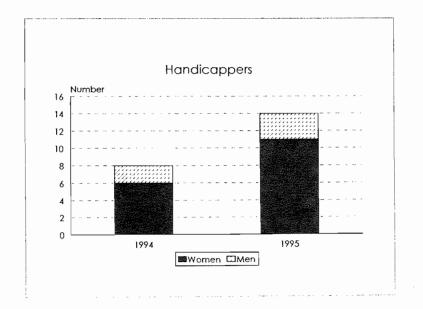

Handicappers

#### Tenure System Faculty by Rank, 1986-95 Handicappers

| Category          | Black  | Asian/Pacific<br>Islander | Hispanic | Amer. Indian/<br>Alaskan Native | Total<br>Minorities | University<br>Total |
|-------------------|--------|---------------------------|----------|---------------------------------|---------------------|---------------------|
| New Hires         | -      |                           |          |                                 |                     |                     |
| Men<br>Women      | 3<br>5 | 0                         | 0<br>1   | 0<br>1                          | 3<br>7              | 28<br>29            |
| Total New Hires   | 8      | 0                         | 1        | 1                               | 10                  | 57                  |
| Separations       |        |                           |          |                                 |                     |                     |
| Retirements       |        |                           |          |                                 |                     |                     |
| Men               | 0      | 0                         | 0        | 0                               | 0                   | 4                   |
| Women             | 0      | 0                         | 0        | 0                               | 0                   | 0                   |
| Total             | 0      | 0                         | 0        | 0                               | 0                   | 4                   |
| Other Reasons     |        |                           |          |                                 |                     |                     |
| Men               | 0      | 0                         | 0        | 0                               | 0                   | 12                  |
| Women             | 2      | 1                         | 0        | 0                               | 3                   | 16                  |
| Total             | 2      | 1                         | 0        | 0                               | 3                   | 28                  |
| Total Separations |        |                           |          |                                 |                     |                     |
| Men               | 0      | 0                         | 0        | 0                               | 0                   | 16                  |
| Women             | 2      | ]                         | 0        | 0                               | 3                   | 16                  |
| Total             | 2      | 1                         | 0        | 0                               | 3                   | 32                  |