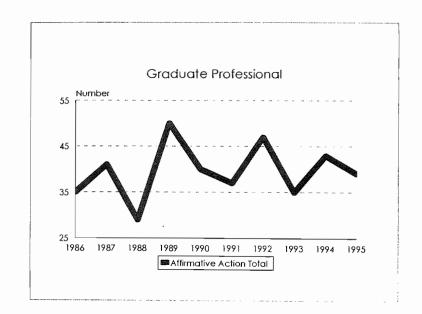

.4% $\uparrow$ 9         147       12.8% $\uparrow$ 29         64       22.9% $\downarrow$ 40         371       6.2% $\downarrow$ 33         74       6.4% $\uparrow$ 12         20       7.2% $\uparrow$ 7         15       5.5% $\uparrow$ 5         174       2.9% $\uparrow$ 45         44       3.8% $\uparrow$ 20         33       11.8% $\uparrow$ 27         16       5.8% $\downarrow$ 5         114       1.9% $\uparrow$ 7         26       2.3% $\uparrow$ 2         10       3.6% $\uparrow$ 7         7       2.6% $\downarrow$ 4         20       0.3% $\downarrow$ 10         3       0.3% $\downarrow$ 5 |  |  |

# Degrees Conferred, 1986-95

# Summary

Degrees Conferred, 1986-95 Total



٠







#### Degrees Conferred, 1986-95 Women









#### Degrees Conferred, 1986-95 Total Minorities









#### Degrees Conferred, 1986-95 Black









### Degrees Conferred, 1986-95 Asian/Pacific Islander









#### Degrees Conferred, 1986-95 Hispanic









#### Degrees Conferred, 1986-95 American Indian/Alaskan Native