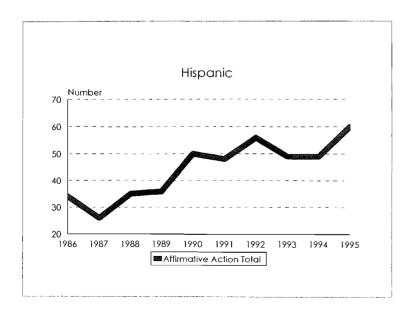

#### Tenure System Faculty by Rank, 1986-95 Total Minorities

Tenure System Faculty by Rank, 1986-95 Black

Tenure System Faculty by Rank, 1986-95 Asian/Pacific Islander

Tenure System Faculty by Rank, 1986-95 Hispanic