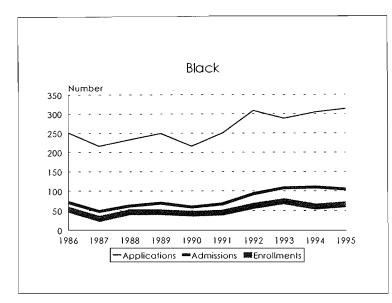

| 352             | 73<br>263   | 190                | 10                                    | 10                | 20                 |
| GRADUATE STUDENT TOTAL      | <b>4440</b>  | 3954  | <b>8394</b>       | 352<br>1515     | 203<br>1536 | 615<br><b>3051</b> | 220<br><b>717</b>                     | 157<br><b>807</b> | 377<br><b>1524</b> |
|                             |              |       | 1.)<br>1.)<br>1.) |                 |             |                    |                                       |                   | 1.08.7             |

Freshmen Admission Trends, 1986-95









#### Freshmen Admission Trends, 1986-95 Minorities by Ethnic ID









Transfer Student Admission Trends, 1986-95









#### Transfer Student Admission Trends, 1986-95 Minorities by Ethnic ID









Graduate Student Admission Trends, 1986-95









#### Graduate Student Admission Trends, 1986-95 Minorities by Ethnic ID









74

•

•

7

# Student Enrollments, 1986-95

# Summary

|                                                                                  | Fall 1995      |                  | Comparison to<br>Fall 1994 |            |                  |
|----------------------------------------------------------------------------------|----------------|------------------|----------------------------|------------|------------------|
|                                                                                  | #              | % of AA<br>Total |                            | #          | % of AA<br>Total |
| <b>Total Student Enrollments</b><br>Affirmative Action