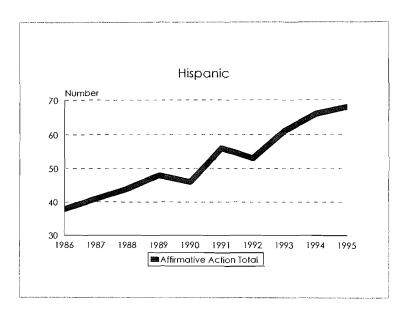

#### Tenure System Faculty by Rank, 1986-95 Total Minorities

Tenure System Faculty by Rank, 1986-95 Black

Tenure System Faculty by Rank, 1986-95 Asian/Pacific Islander

Tenure System Faculty by Rank, 1986-95 Hispanic