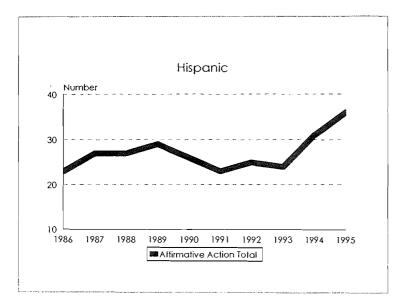

#### Tenure System Faculty by Rank, 1986-95 Total Minorities

Tenure System Faculty by Rank, 1986-95 Black

Tenure System Faculty by Rank, 1986-95 Asian/Pacific Islander

Tenure System Faculty by Rank, 1986-95 Hispanic