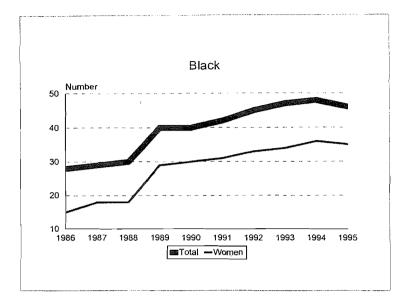

#### Academic Workforce, 1986-1995 Minorities by Ethnic ID

|                        |       | Asian/Pacific  |          |                                 | <b>T</b> _4 J              |                     |
|------------------------|-------|----------------|----------|---------------------------------|----------------------------|---------------------|
| Category               | Black | Islander       | Hispanic | Amer. Indian/<br>Alaskan Native | Total<br><u>Minorities</u> | University<br>Total |
| New Hires              |       |                |          |                                 |                            |                     |
| Men                    | 4     | 8              | 2        | 1                               | 15                         | 58                  |
| Women                  | 1     | 2              | 0        | 0                               | 3                          | 24                  |
| Total New Hires        | 5     | 10             | 2        | 1                               | 18                         | 82                  |
| Promotions             |       |                |          |                                 |                            |                     |
| To Associate Professor |       |                |          |                                 |                            |                     |
| Men                    | 1     | ····· <b>1</b> | 0        | 0                               | 2                          | 33                  |
| Women                  | 0     | 2              | 0        | 0                               | 2                          | 13                  |
| Total                  | 1     | 3              | 0        | 0                               | 4                          | 46                  |
| To Full Professor      |       |                |          |                                 |                            |                     |
| . Men                  | 0     | 1              | 1        | 0                               | 2                          | 34                  |
| Women                  | 2     | 1              | 0        | 0                               | 3                          | 18                  |
| Total                  | 2     | 2              | 1        | 0                               | 5                          | 52                  |
| Total Promotions       |       |                |          |                                 |                            |                     |
| Men                    | 1     | 2              | 1        | 0                               | 4                          | 67                  |
| Women                  | 2     | 3              | 0        | 0                               | 5                          | 31                  |
| Total                  | 3     | 5              |          | Ú .                             | 9                          | 98                  |