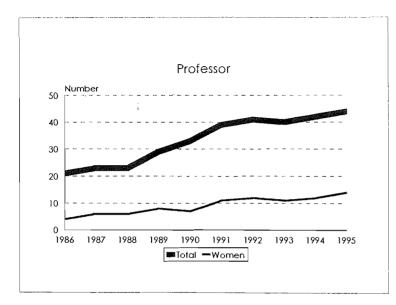

#### Tenure System Faculty by Rank, 1986-95 Women

#### Tenure System Faculty by Rank, 1986-95 Total Minorities

Tenure System Faculty by Rank, 1986-95 Black

Tenure System Faculty by Rank, 1986-95 Asian/Pacific Islander

Tenure System Faculty by Rank, 1986-95 Hispanic