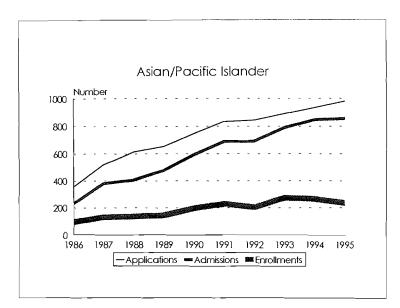

| 526               | 946                |
| International               | 2312         | 1293  | 3605              | 352             | 73<br>263   | 190                | 10                                    | 10                | 20                 |
| GRADUATE STUDENT TOTAL      | <b>4440</b>  | 3954  | <b>8394</b>       | 352<br>1515     | 203<br>1536 | 615<br><b>3051</b> | 220<br><b>717</b>                     | 157<br><b>807</b> | 377<br><b>1524</b> |
|                             |              |       | 1.)<br>1.)<br>1.) |                 |             |                    |                                       |                   | 1.08.7             |

Freshmen Admission Trends, 1986-95









#### Freshmen Admission Trends, 1986-95 Minorities by Ethnic ID









Transfer Student Admission Trends, 1986-95









#### Transfer Student Admission Trends, 1986-95 Minorities by Ethnic ID









Graduate Student Admission Trends, 1986-95









#### Graduate Student Admission Trends, 1986-95 Minorities by Ethnic ID









74

•

•

7

# Student Enrollments, 1986-95

# Summary

|                                                                                  | Fall 1995      |                  | Comparison to<br>Fall 1994 |            |                  |
|----------------------------------------------------------------------------------|----------------|------------------|----------------------------|------------|------------------|
|                                                                                  | #              | % of A