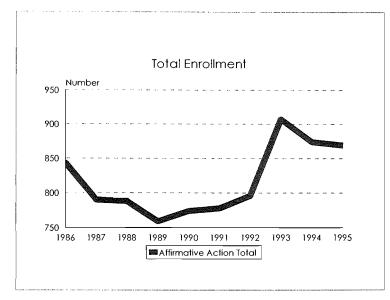

James Madison College Minority Student Enrollments by Ethnic ID, 1986-95









# College of Natural Science Student Enrollment Trends, 1986-95









College of Natural Science Minority Student Enrollments by Ethnic ID, 1986-95









## College of Nursing Student Enrollment Trends, 1986-95









College of Nursing <sup>·</sup> Minority Student Enrollments by Ethnic ID, 1986-95









College of Osteopathic Medicine Student Enrollment Trends, 1986-95









College of Osteopathic Medicine Minority Student Enrollments by Ethnic ID, 1986-95









College of Social Science Student Enrollment Trends, 1986-95









College of Social Science Minority Student Enrollments by Ethnic ID, 1986-95









College of Veterinary Medicine Student Enrollment Trends, 1986-95









College of Veterinary Medicine Minority Student Enrollments by Ethnic ID, 1986-95









No Preference Student Enrollment Trends, 1986-95









No Preference Minority Student Enrollments by Ethnic ID, 1986-95









Unclassified/Lifelong Education/Post Doctoral Student Enrollment Trends, 1986-95









Unclassified/Lifelong Education/Post Doctoral Minority Student Enrollments by Ethnic ID, 1986-95









## Michigan State University Student Enrollments, Fall 1995

| College                            | As<br>Black | ian/Pacific<br>Islander | A<br>Hispanic | .m. Indian/<br>Alaskan<br>Native | Total<br>Minorities Har | Total<br>ndicapper | Total U<br>Women | niversity<br>Total |
|------------------------------------|-------------|-------------------------|---------------|-