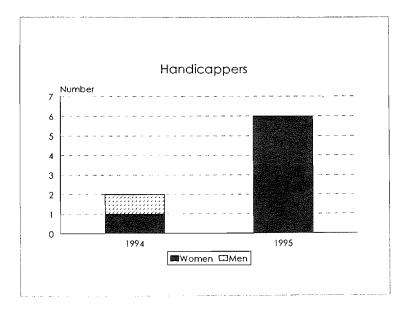

#### Tenure System Faculty by Rank, 1986-95 Handicappers

| Category          | Black  | Asian/Pacific<br>Islander | Hispanic | Amer. Indian/<br>Alaskan Native | Total<br>Minorities | University<br>Total |
|-------------------|--------|---------------------------|----------|---------------------------------|---------------------|---------------------|
| New Hires         | -      |                           |          |                                 |                     |                     |
| Men<br>Women      | 3<br>5 | 0                         | 0<br>1   | 0<br>1                          | 3<br>7              | 28<br>29            |
| Total New Hires   | 8      | 0                         | 1        | 1                               | 10                  | 57                  |
| Separations       |        |                           |          |                                 |                     |                     |
| Retirements       |        |                           |          |                                 |                     |                     |
| Men               | 0      | 0                         | 0        | 0                               | 0                   | 4                   |
| Women             | 0      | 0                         | 0        | 0                               | 0                   | 0                   |
| Total             | 0      | 0                         | 0        | 0                               | 0                   | 4                   |
| Other Reasons     |        |                           |          |                                 |                     |                     |
| Men               | 0      | 0                         | 0        | 0                               | 0                   | 12                  |
| Women             | 2      | 1                         | 0        | 0                               | 3                   | 16                  |
| Total             | 2      | 1                         | 0        | 0                               | 3                   | 28                  |
| Total Separations |        |                           |          |                                 |                     |                     |
| Men               | 0      | 0                         | 0        | 0                               | 0                   | 16                  |
| Women             | 2      | ]                         | 0        | 0                               | 3                   | 16                  |
| Total             | 2      | 1                         | 0        | 0                               | 3                   | 32                  |