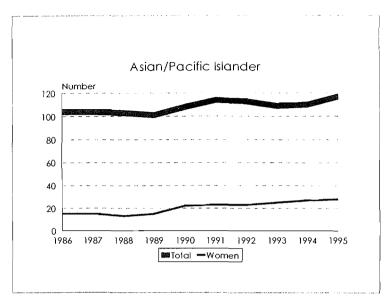

Tenure System Faculty, 1986-95

#### Tenure System Faculty, 1986-95 Minorities by Ethnic ID

Tenure System Faculty by Rank, 1986-95