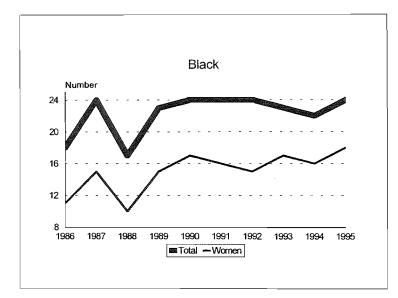

#### Tenure System Faculty by Rank, 1986-95 Total Minorities

Tenure System Faculty by Rank, 1986-95 Black

Tenure System Faculty by Rank, 1986-95 Asian/Pacific Islander

Tenure System Faculty by Rank, 1986-95 Hispanic