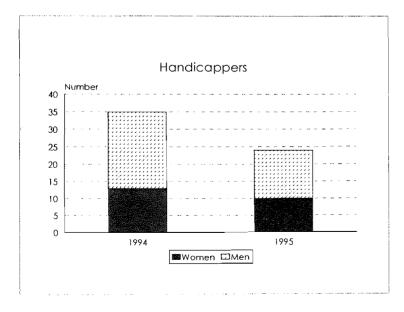

#### Tenure System Faculty by Rank, 1986-95 Handicappers

| Category          | Black  | Asian/Pacific<br>Islander | Hispanic | Amer. Indian/<br>Alaskan Native | Total<br>Minorities | University<br>Total |
|-------------------|--------|---------------------------|----------|---------------------------------|---------------------|---------------------|
| New Hires         | -      |                           |          |                                 |                     |                     |
| Men<br>Women      | 3<br>5 | 0                         | 0<br>1   | 0<br>1                          | 3<br>7              | 28<br>29            |
| Total New Hires   | 8      | 0                         | 1        | 1                               | 10                  | 57                  |
| Separations       |        |                           |          |                                 |                     |                     |
| Retirements       |        |                           |          |                                 |                     |                     |
| Men               | 0      | 0                         | 0        | 0                               | 0                   | 4                   |
| Women             | 0      | 0                         | 0        | 0                               | 0                   | 0                   |
| Total             | 0      | 0                         | 0        | 0                               | 0                   | 4                   |
| Other Reasons     |        |                           |          |                                 |                     |                     |
| Men               | 0      | 0                         | 0        | 0                               | 0                   | 12                  |
| Women             | 2      | 1                         | 0        | 0                               | 3                   | 16                  |
| Total             | 2      | 1                         | 0        | 0                               | 3                   | 28                  |
| Total Separations |        |                           |          |                                 |                     |                     |
| Men               | 0      | 0                         | 0        | 0                               | 0                   | 16                  |
| Women             | 2      | ]                         | 0        | 0                               | 3                   | 16                  |
| Total             | 2      | 1                         | 0        | 0                               | 3                   | 32                  |