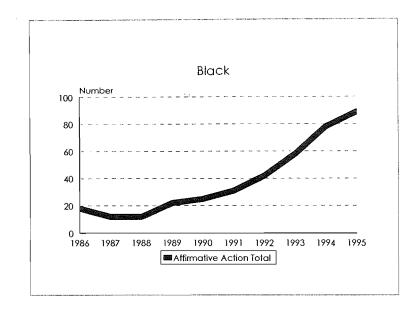

#### Tenure System Faculty by Rank, 1986-95 Total Minorities

Tenure System Faculty by Rank, 1986-95 Black

Tenure System Faculty by Rank, 1986-95 Asian/Pacific Islander

Tenure System Faculty by Rank, 1986-95 Hispanic