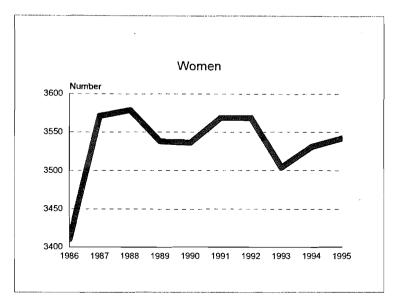

| 15       | 3                                     | 65         | 4                                             | 245      | 344                                |
| · · · · · · · · · · · · · · · · · · · |       |                                                                                                                                                                                                                                     |          |                                       |            |                                               |          |                                    |

### Support Staff Workforce, 1986-95









### Support Staff Workforce, 1986-95 Minorities by Ethnic ID









### Officials & Managers, 1986-95









Officials & Managers, 1986-95 Minorities by Ethnic ID









Professional Workforce, 1986-95









#### Professional Workforce, 1986-95 Minorities by Ethnic ID









#### Clerical Workforce, 1986-95









#### Clerical Workforce, 1986-95 Minorities by Ethnic ID









#### Technical Workforce, 1986-95









#### Technical Workforce, 1986-95 Minorities by Ethnic ID









Service/Maintenance Workforce, 1986-95









.

Service/Maintenance Workforce, 1986-95 Minorities by Ethnic ID









#### Skilled Trades Workforce, 1986-95









#### Skilled Trades Workforce, 1986-95 Minorities by Ethnic ID









54

.

ŕ

# Student Human Resources, 1986-95