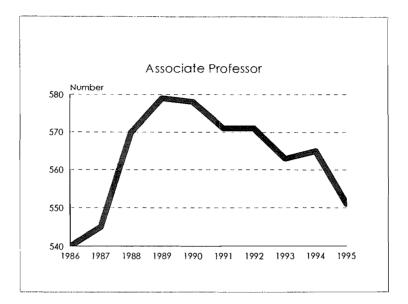

| 205                 |
| Veterinary Medicine                | 7     | 4                         | 0        | 0                                  | 11                  | 3                    | 18             | 93                  |
| Non-College Units                  | 13    |                           | 2        | 0                                  | 16                  | 5                    | 19             | 76                  |
| University Total                   | 94    | 117                       | 38       | 6                                  | 255                 | 52                   | 472            | 2039                |

Tenure System Faculty, 1986-95









#### Tenure System Faculty, 1986-95 Minorities by Ethnic ID









Tenure System Faculty by Rank, 1986-95









#### Tenure System Faculty by Rank, 1986-95 Women









#### Tenure System Faculty by Rank, 1986-95 Total Minorities









Tenure System Faculty by Rank, 1986-95 Black









Tenure System Faculty by Rank, 1986-95 Asian/Pacific Islander









Tenure System Faculty by Rank, 1986-95 Hispanic









#### Tenure System Faculty by Rank, 1986-95 American Indian/Alaskan Native









#### Tenure System Faculty by Rank, 1986-95 Handicappers









| Category          | Black  | Asian/Pacific<br>Islander | Hispanic | Amer. Indian/<br>Alaskan Native | Total<br>Minorities | University<br>Total |
|-------------------|--------|---------------------------|----------|---------------------------------|---------------------|---------------------|
| New Hires         | -      |