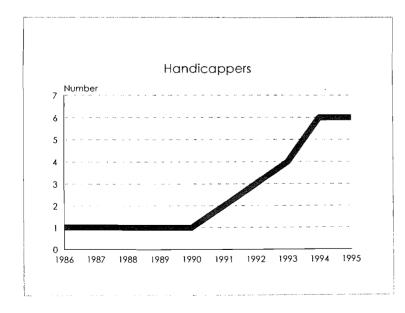

51                  |             | 10             | 221            | 485                                             |
| University Total                   | 44       | 15                        | 8        |     | 3                                     | 70                  |             | 14             | 296            | 630                                             |

# Continuing Academic Staff by College, Fall 1995

•

Continuing Academic Staff, 1986-95









#### Continuing Academic Staff, 1986-95 Minorities by Ethnic ID









#### Temporary Faculty, 1986-95



.







Temporary Faculty, 1986-95 Minorities by Ethnic ID









Temporary Academic Staff, 1986-95









Temporary Academic Staff, 1986-95 Minorities by Ethnic ID









Academic Administrators, 1986-95









#### Academic Administrators, 1986-95 Minorities by Ethnic ID



•







## Executive Management, 1986-95









#### Executive Management, 1986-95 Minorities by Ethnic ID









| Category                         | Black | Asian/Pacific<br>Islander | Hispanic | Amer. Indian/<br>Alaskan Native         | Total<br>Minorities | University<br>Total |
|----------------------------------|-------|---------------------------|----------|-----------------------------------------|---------------------|---------------------|
| Academic<br>Administrators       |       |                           |          |                                         |                     |                     |
| Men                              | 13    | 5                         | 2        | 1