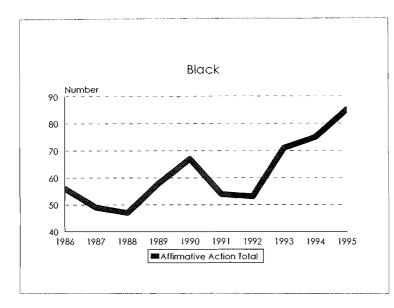

#### Tenure System Faculty by Rank, 1986-95 Total Minorities

Tenure System Faculty by Rank, 1986-95 Black

Tenure System Faculty by Rank, 1986-95 Asian/Pacific Islander

Tenure System Faculty by Rank, 1986-95 Hispanic