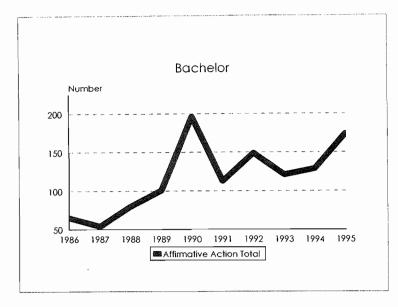

Tenure System Faculty, 1986-95

#### Tenure System Faculty, 1986-95 Minorities by Ethnic ID

Tenure System Faculty by Rank, 1986-95