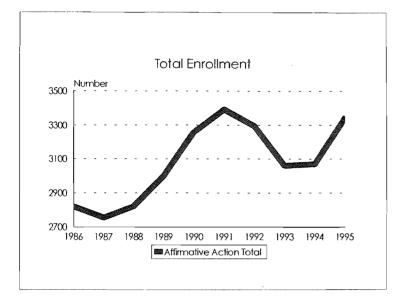

-----------------------|
| University Totals         | University totals include all students: U.S. citizens, permanent residents, and international students.                                                                                                                                                         |
| Handicapper Data          | Data for handicapper students was obtained from the Student Information System on<br>September 19, 1995 and includes both mobility and non-mobility characteristics as<br>contained in the Special Needs field of the Student Information System data extracts. |

ı

#### Student Enrollments, 1986-95









#### Student Enrollments, 1986-95 Minorities by Ethnic ID



.







1

College of Agriculture & Natural Resources Student Enrollment Trends, 1986-95









College of Agriculture & Natural Resources Minority Student Enrollments by Ethnic ID, 1986-95









## College of Arts & Letters Student Enrollment Trends, 1986-95









College of Arts & Letters Minority Student Enrollments by Ethnic ID, 1986-95









Eli Broad College of Business Student Enrollment Trends, 1986-95









Eli Broad College of Business Minority Student Enrollments by Ethnic ID, 1986-95









College of Communication Arts & Sciences Student Enrollment Trends, 1986-95









College of Communication Arts & Sciences Minority Student Enrollments by Ethnic ID, 1986-95









## College of Education Student Enrollment Trends, 1986-95









College of Education Minority Student Enrollments by Ethnic ID, 1986-95









## College of Engineering Stude