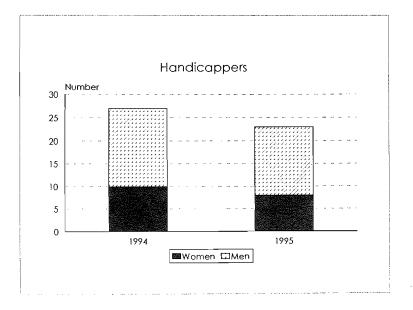

#### Tenure System Faculty by Rank, 1986-95 Handicappers

| Category          | Black  | Asian/Pacific<br>Islander | Hispanic | Amer. Indian/<br>Alaskan Native | Total<br>Minorities | University<br>Total |
|-------------------|--------|---------------------------|----------|---------------------------------|---------------------|---------------------|
| New Hires         | -      |                           |          |                                 |                     |                     |
| Men<br>Women      | 3<br>5 | 0                         | 0<br>1   | 0<br>1                          | 3<br>7              | 28<br>29            |
| Total New Hires   | 8      | 0                         | 1        | 1                               | 10                  | 57                  |
| Separations       |        |                           |          |                                 |                     |                     |
| Retirements       |        |                           |          |                                 |                     |                     |
| Men               | 0      | 0                         | 0        | 0                               | 0                   | 4                   |
| Women             | 0      | 0                         | 0        | 0                               | 0                   | 0                   |
| Total             | 0      | 0                         | 0        | 0                               | 0                   | 4                   |
| Other Reasons     |        |                           |          |                                 |                     |                     |
| Men               | 0      | 0                         | 0        | 0                               | 0                   | 12                  |
| Women             | 2      | 1                         | 0        | 0                               | 3                   | 16                  |
| Total             | 2      | 1                         | 0        | 0                               | 3                   | 28                  |
| Total Separations |        |                           |          |                                 |                     |                     |
| Men               | 0      | 0                         | 0        | 0                               | 0                   | 16                  |
| Women             | 2      | ]                         | 0        | 0                               | 3                   | 16                  |
| Total             | 2      | 1                         | 0        | 0                               | 3                   | 32                  |