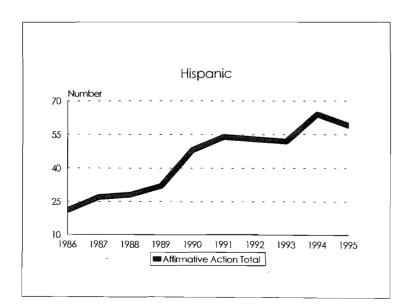

*Hispanic:* A person of Mexican, Puerto Rican, Cuban, Central or South American or other Spanish culture or origin, regardless of race.

American Indian or Alaskan Native: A person having origins in any of the original peoples of North America, and who maintains cultural identification through tribal affiliation or community recognition. (Verification of tribal affiliation is required for support staff.)

#### Tenure System Faculty by Rank, 1986-95 Total Minorities

Tenure System Faculty by Rank, 1986-95 Black

Tenure System Faculty by Rank, 1986-95 Asian/Pacific Islander

Tenure System Faculty by Rank, 1986-95 Hispanic