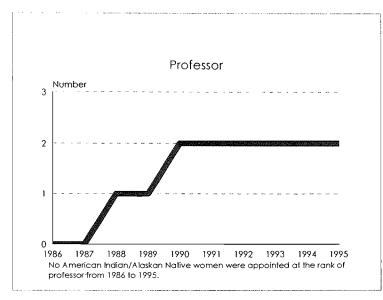

| 19             | 76                  |
| University Total                   | 94    | 117                       | 38       | 6                                  | 255                 | 52                   | 472            | 2039                |

Tenure System Faculty, 1986-95









#### Tenure System Faculty, 1986-95 Minorities by Ethnic ID









Tenure System Faculty by Rank, 1986-95









#### Tenure System Faculty by Rank, 1986-95 Women









#### Tenure System Faculty by Rank, 1986-95 Total Minorities









Tenure System Faculty by Rank, 1986-95 Black









Tenure System Faculty by Rank, 1986-95 Asian/Pacific Islander









Tenure System Faculty by Rank, 1986-95 Hispanic









#### Tenure System Faculty by Rank, 1986-95 American Indian/Alaskan Native









#### Tenure System Faculty by Rank, 1986-95 Handicappers









| Category          | Black  | Asian/Pacific<br>Islander | Hispanic | Amer. Indian/<br>Alaskan Native | Total<br>Minorities | University<br>Total |
|-------------------|--------|---------------------------|----------|---------------------------------|---------------------|---------------------|
| New Hires         | -      |                           |          |                                 |                     |                     |
| Men<br>Women      | 3<br>5 | 0                         | 0<br>1   | 0<br>1                          | 3<br>7              | 28<br>29            |
| Total New Hires   | 8      | 0                         | 1        | 1                               | 10                  | 57