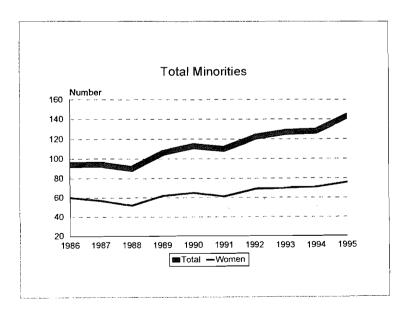

#### Academic Workforce, 1986-1995 Minorities by Ethnic ID

|                        |       | Asian/Pacific  |          |                                 | <b>T</b> _4 J              |                     |
|------------------------|-------|----------------|----------|---------------------------------|----------------------------|---------------------|
| Category               | Black | Islander       | Hispanic | Amer. Indian/<br>Alaskan Native | Total<br><u>Minorities</u> | University<br>Total |
| New Hires              |       |                |          |                                 |                            |                     |
| Men                    | 4     | 8              | 2        | 1                               | 15                         | 58                  |
| Women                  | 1     | 2              | 0        | 0                               | 3                          | 24                  |
| Total New Hires        | 5     | 10             | 2        | 1                               | 18                         | 82                  |
| Promotions             |       |                |          |                                 |                            |                     |
| To Associate Professor |       |                |          |                                 |                            |                     |
| Men                    | 1     | ····· <b>1</b> | 0        | 0                               | 2                          | 33                  |
| Women                  | 0     | 2              | 0        | 0                               | 2                          | 13                  |
| Total                  | 1     | 3              | 0        | 0                               | 4                          | 46                  |
| To Full Professor      |       |                |          |                                 |                            |                     |
| . Men                  | 0     | 1              | 1        | 0                               | 2                          | 34                  |
| Women                  | 2     | 1              | 0        | 0                               | 3                          | 18                  |
| Total                  | 2     | 2              | 1        | 0                               | 5                          | 52                  |
| Total Promotions       |       |                |          |                                 |                            |                     |
| Men                    | 1     | 2              | 1        | 0                               | 4                          | 67                  |
| Women                  | 2     | 3              | 0        | 0                               | 5                          | 31                  |
| Total                  | 3     | 5              |          | Ú .                             | 9                          | 98                  |