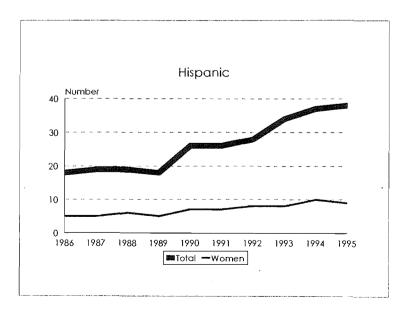

#### Tenure System Faculty by Rank, 1986-95 Total Minorities

Tenure System Faculty by Rank, 1986-95 Black

Tenure System Faculty by Rank, 1986-95 Asian/Pacific Islander

Tenure System Faculty by Rank, 1986-95 Hispanic