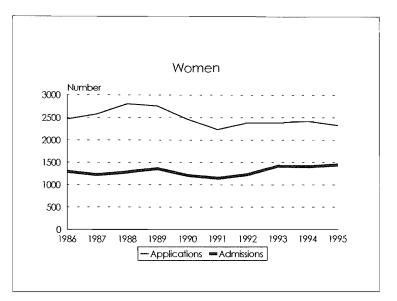

|
| International               | 2312         | 1293  | 3605              | 352             | 73<br>263   | 190                | 10                                    | 10                | 20                 |
| GRADUATE STUDENT TOTAL      | <b>4440</b>  | 3954  | <b>8394</b>       | 352<br>1515     | 203<br>1536 | 615<br><b>3051</b> | 220<br><b>717</b>                     | 157<br><b>807</b> | 377<br><b>1524</b> |
|                             |              |       | 1.)<br>1.)<br>1.) |                 |             |                    |                                       |                   | 1.08.7             |

Freshmen Admission Trends, 1986-95









#### Freshmen Admission Trends, 1986-95 Minorities by Ethnic ID









Transfer Student Admission Trends, 1986-95









#### Transfer Student Admission Trends, 1986-95 Minorities by Ethnic ID









Graduate Student Admission Trends, 1986-95









#### Graduate Student Admission Trends, 1986-95 Minorities by Ethnic ID









74

•

•

7

# Student Enrollments, 1986-95

# Summary

|                                                                                  | Fall 1995      |                  | Comparison to<br>Fall 1994 |            |                  |
|----------------------------------------------------------------------------------|----------------|------------------|----------------------------|------------|------------------|
|                                                                                  | #              | % of AA<br>Total |                            | #