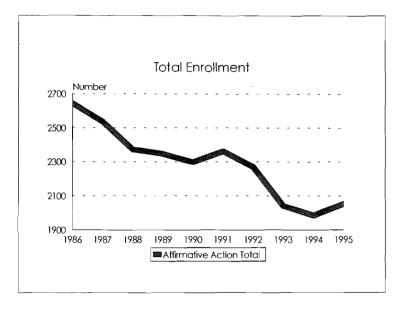

5 Minorities by Ethnic ID



.







1

College of Agriculture & Natural Resources Student Enrollment Trends, 1986-95









College of Agriculture & Natural Resources Minority Student Enrollments by Ethnic ID, 1986-95









## College of Arts & Letters Student Enrollment Trends, 1986-95









College of Arts & Letters Minority Student Enrollments by Ethnic ID, 1986-95









Eli Broad College of Business Student Enrollment Trends, 1986-95









Eli Broad College of Business Minority Student Enrollments by Ethnic ID, 1986-95









College of Communication Arts & Sciences Student Enrollment Trends, 1986-95









College of Communication Arts & Sciences Minority Student Enrollments by Ethnic ID, 1986-95









## College of Education Student Enrollment Trends, 1986-95









College of Education Minority Student Enrollments by Ethnic ID, 1986-95









## College of Engineering Student Enrollment Trends, 1986-95









# College of Engineering Minority Student Enrollments by Ethnic ID, 1986-95









College of Human Ecology Student Enrollment Trends, 1986-95









College of Human Ecology Minority Student Enrollments by Ethnic ID, 1986-95









College of Human Medicine Student Enrollment Trends, 1986-95









College of Human Medicine Minority Student Enrollments by Ethnic ID, 1986-95









### James Madison College Student Enrollment Trends, 1986-95









James Madison College Minority Student Enrollments by Ethnic ID, 1986-95









# College of Natural Science Student Enrollment Trends, 1986-95









College of Natural Sc