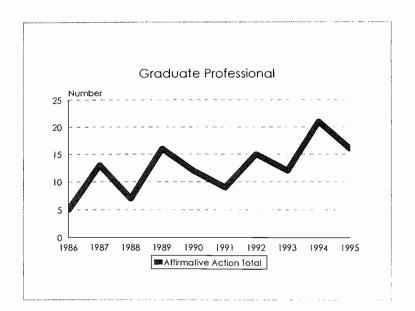

#### Students

| Student Admissions Trends | 65  |
|---------------------------|-----|
| Student Enrollments       | 75  |
| Degrees Conferred         | 113 |

Affirmative Action Program

Affirmative action, with roots in the civil rights movement that began in the 1950s, became a concept designed to protect certain groups of people who were historically subjected to discrimination or exclusion because of their race, gender, or other characteristics. Federal and state laws and regulations were enacted in the 1960s to address the underrepresentation of these individuals and to provide them with an equal opportunity to participate in all segments of American life. Affirmative action requires organizations that receive federal assistance to take steps to overcome the effects of past exclusion through special and systematic efforts in the recruitment, employment, retention, and promotion of members of protected groups.