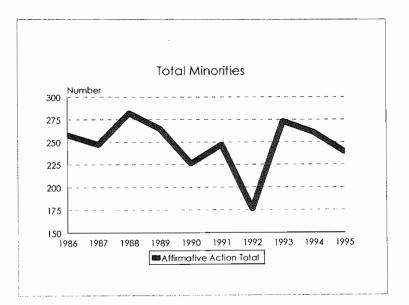

#### Academic Workforce, 1986-1995 Minorities by Ethnic ID

|                        |       | Asian/Pacific  |          |                                 | <b>T</b> _4 J              |                     |
|------------------------|-------|----------------|----------|---------------------------------|----------------------------|---------------------|
| Category               | Black | Islander       | Hispanic | Amer. Indian/<br>Alaskan Native | Total<br><u>Minorities</u> | University<br>Total |
| New Hires              |       |                |          |                                 |                            |                     |
| Men                    | 4     | 8              | 2        | 1                               | 15                         | 58                  |
| Women                  | 1     | 2              | 0        | 0                               | 3                          | 24                  |
| Total New Hires        | 5     | 10             | 2        | 1                               | 18                         | 82                  |
| Promotions             |       |                |          |                                 |                            |                     |
| To Associate Professor |       |                |          |                                 |                            |                     |
| Men                    | 1     | ····· <b>1</b> | 0        | 0                               | 2                          | 33                  |
| Women                  | 0     | 2              | 0        | 0                               | 2                          | 13                  |
| Total                  | 1     | 3              | 0        | 0                               | 4                          | 46                  |
| To Full Professor      |       |                |          |                                 |                            |                     |
| . Men                  | 0     | 1              | 1        | 0                               | 2                          | 34                  |
| Women                  | 2     | 1              | 0        | 0                               | 3                          | 18                  |
| Total                  | 2     | 2              | 1        | 0                               | 5                          | 52                  |
| Total Promotions       |       |                |          |                                 |                            |                     |
| Men                    | 1     | 2              | 1        | 0                               | 4                          | 67                  |
| Women                  | 2     | 3              | 0        | 0                               | 5                          | 31                  |
| Total                  | 3     | 5              |          | Ú .                             | 9                          | 98                  |