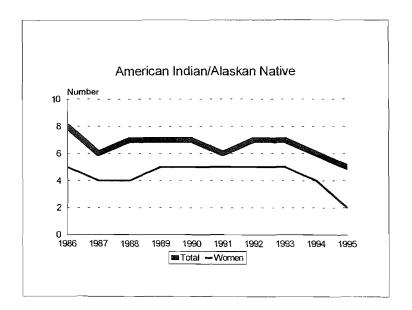

#### Skilled Trades Workforce, 1986-95

#### Skilled Trades Workforce, 1986-95 Minorities by Ethnic ID

54

.

ŕ