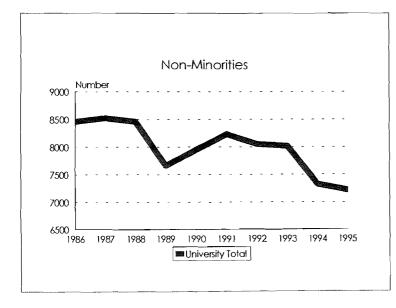

2                        | 8        |                                       | 50                  | . 178          | 313                 |
| Veterinary Medicine                | 0     | 0                         | 0        | 0                                     | 0                   | 8              | 18                  |
| Non-College Units                  | 48    | 6                         | 14       | 3                                     | 71                  | 135            | 259                 |
| <b>University</b> Total            | 209   | 96                        | 84       | 9                                     | 398                 | 1374           | 3085                |

.

Graduate Assistants, Fall Semesters 1994 and 1995









#### Student Employees, 1986-95









#### Student Employees, 1986-95 Minorities by Ethnic ID



٠







Student Employees, 1986-95 Percent Employed of Enrolled









Student Employees, 1986-95 Percent Minorities Employed of Minorities Enrolled by Ethnic ID



\*







Student Employees by Employing Unit, Fall Semester 1995

| College                            | Black | Asian/Pacific<br>Islander | Hispanic | Amer.<br>Indian/<br>Alaskan<br>Native | Total<br>Minorities | Total<br>Women | University<br>Total |
|------------------------------------|-------|---------------------------|----------|---------------------------------------|---------------------|----------------|---------------------|
| Agriculture & Natural<br>Resources | 12    | 4                         | 9        | 0                                     | 25