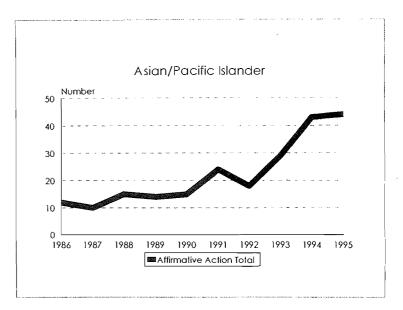

#### Tenure System Faculty by Rank, 1986-95 Total Minorities

Tenure System Faculty by Rank, 1986-95 Black

Tenure System Faculty by Rank, 1986-95 Asian/Pacific Islander

Tenure System Faculty by Rank, 1986-95 Hispanic