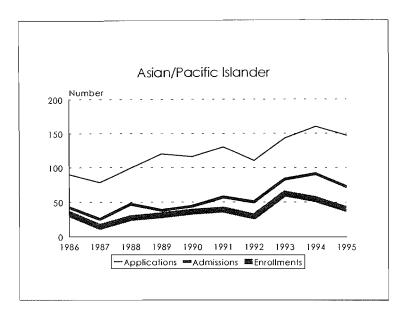

| 352             | 73<br>263   | 190                | 10                                    | 10                | 20                 |
| GRADUATE STUDENT TOTAL      | <b>4440</b>  | 3954  | <b>8394</b>       | 352<br>1515     | 203<br>1536 | 615<br><b>3051</b> | 220<br><b>717</b>                     | 157<br><b>807</b> | 377<br><b>1524</b> |
|                             |              |       | 1.)<br>1.)<br>1.) |                 |             |                    |                                       |                   | 1.08.7             |

Freshmen Admission Trends, 1986-95









#### Freshmen Admission Trends, 1986-95 Minorities by Ethnic ID









Transfer Student Admission Trends, 1986-95









#### Transfer Student Admission Trends, 1986-95 Minorities by Ethnic ID









Graduate Student Admission Trends, 1986-95









#### Graduate Student Admission Trends, 1986-95 Minorities by Ethnic ID









74

•

•

7

# Student Enrollments, 1986-95

# Summary

|                                                                                  | Fall 1995      |                  | Comparison to<br>Fall 1994 |            |                  |
|----------------------------------------------------------------------------------|----------------|------------------|----------------------------|------------|------------------|
|                                                                                  | #              | % of AA<br>Total |                            | #          | % of AA<br>Total |
| <b>Total Student Enrollments</b><br>Affirmative Action To