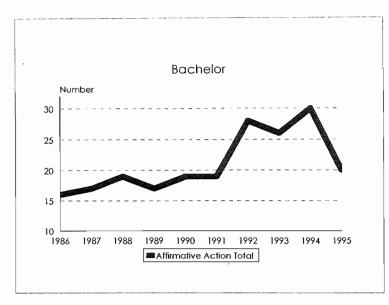

-

| Tenure System Faculty by | College, Fall 1995 |
|--------------------------|--------------------|
|--------------------------|--------------------|

•

| Category                           | Black | Asian/Pacific<br>Islander | Hispanic | Amer. Indian/<br>Alaskan<br>Native | Total<br>Minorities | Total<br>Handicapper | Total<br>Women | University<br>Total |
|------------------------------------|-------|---------------------------|----------|------------------------------------|---------------------|----------------------|----------------|---------------------|
| Agriculture & Natural<br>Resources | 8     | 11                        | 3        | 1                                  | 23                  | 6                    | 27             | 258                 |
| Arts & Letters                     | 11 :  | 12                        | 5        | 4                                  | 32                  | 7                    | 93             | 309                 |
| Eli Broad College of<br>Business   | 3     | 7                         | 1        | 0                                  | 11                  | 5                    | 22             | 127                 |
| Communication Arts<br>& Sciences   | 6     |                           | 1        | 0                                  | 8                   | 4                    | 14             | 57                  |
| Education                          | 11    | 4                         | 5        | 0                                  | 20                  | 4                    | 63             | 141                 |
| Engineering                        | 3     | 21                        | 2        | 0                                  | 26                  | 3                    | 9              | 117                 |
| Human Ecology                      | 4     | 3                         | 1        | 0                                  | 8                   |                      | 36             | 53                  |
| Human Medicine                     | 6     | n –                       | 2        | 0                                  | 19                  | 2                    | 32             | 124                 |
| James Madison                      | 3     | 2                         | 2        | 0                                  | 7                   | 1                    | 5              | 24                  |
| Natural Science                    | 6     | 33                        | 4        | 1                                  | 44                  | 0                    | 42             | 350                 |
| Nursing                            | 1     | 0                         | 0        | 0                                  | 1                   | 0                    | 21             | 23                  |
| Osteopathic<br>Medicine            | 1     | . 2                       | 1        | 0                                  | 4                   | 2                    | 20             | 82                  |
| Social Science                     | 11    | 5                         | 9        | 0                                  | 25                  | 9                    | 51             | 205                 |
| Veterinary Medicine                | 7     | 4                         | 0        | 0                                  | 11                  | 3                    | 18             | 93                  |
| Non-College Units                  | 13    |                           | 2        | 0                                  | 16                  | 5                    | 19             | 76                  |
| University Total                   | 94    | 117                       | 38       | 6                                  | 255                 | 52                   | 472            | 2039                |