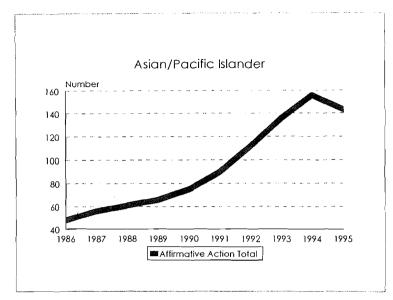

#### Tenure System Faculty by Rank, 1986-95 Total Minorities

Tenure System Faculty by Rank, 1986-95 Black

Tenure System Faculty by Rank, 1986-95 Asian/Pacific Islander

Tenure System Faculty by Rank, 1986-95 Hispanic