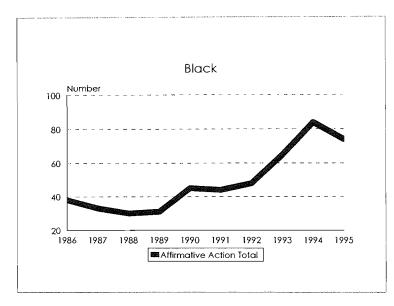

#### Academic Workforce, 1986-1995 Minorities by Ethnic ID

|                        |       | Asian/Pacific  |          |                                 | <b>T</b> _4 J              |                     |
|------------------------|-------|----------------|----------|---------------------------------|----------------------------|---------------------|
| Category               | Black | Islander       | Hispanic | Amer. Indian/<br>Alaskan Native | Total<br><u>Minorities</u> | University<br>Total |
| New Hires              |       |                |          |                                 |                            |                     |
| Men                    | 4     | 8              | 2        | 1                               | 15                         | 58                  |
| Women                  | 1     | 2              | 0        | 0                               | 3                          | 24                  |
| Total New Hires        | 5     | 10             | 2        | 1                               | 18                         | 82                  |
| Promotions             |       |                |          |                                 |                            |                     |
| To Associate Professor |       |                |          |                                 |                            |                     |
| Men                    | 1     | ····· <b>1</b> | 0        | 0                               | 2                          | 33                  |
| Women                  | 0     | 2              | 0        | 0                               | 2                          | 13                  |
| Total                  | 1     | 3              | 0        | 0                               | 4                          | 46                  |
| To Full Professor      |       |                |          |                                 |                            |                     |
| . Men                  | 0     | 1              | 1        | 0                               | 2                          | 34                  |
| Women                  | 2     | 1              | 0        | 0                               | 3                          | 18                  |
| Total                  | 2     | 2              | 1        | 0                               | 5                          | 52                  |
| Total Promotions       |       |                |          |                                 |                            |                     |
| Men                    | 1     | 2              | 1        | 0                               | 4                          | 67                  |
| Women                  | 2     | 3              | 0        | 0                               | 5                          | 31                  |
| Total                  | 3     | 5              |          | Ú .                             | 9                          | 98                  |

#### Tenure System Faculty by Rank, 1986-95 Total Minorities

Tenure System Faculty by Rank, 1986-95 Black

Tenure System Faculty by Rank, 1986-95 Asian/Pacific Islander

Tenure System Faculty by Rank, 1986-95 Hispanic