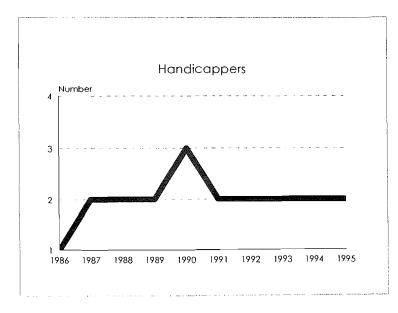

#### Tenure System Faculty by Rank, 1986-95 Handicappers

| Category          | Black  | Asian/Pacific<br>Islander | Hispanic | Amer. Indian/<br>Alaskan Native | Total<br>Minorities | University<br>Total |
|-------------------|--------|---------------------------|----------|---------------------------------|---------------------|---------------------|
| New Hires         | -      |                           |          |                                 |                     |                     |
| Men<br>Women      | 3<br>5 | 0                         | 0<br>1   | 0<br>1                          | 3<br>7              | 28<br>29            |
| Total New Hires   | 8      | 0                         | 1        | 1                               | 10                  | 57                  |
| Separations       |        |                           |          |                                 |                     |                     |
| Retirements       |        |                           |          |                                 |                     |                     |
| Men               | 0      | 0                         | 0        | 0                               | 0                   | 4                   |
| Women             | 0      | 0                         | 0        | 0                               | 0                   | 0                   |
| Total             | 0      | 0                         | 0        | 0                               | 0                   | 4                   |
| Other Reasons     |        |                           |          |                                 |                     |                     |
| Men               | 0      | 0                         | 0        | 0                               | 0                   | 12                  |
| Women             | 2      | 1                         | 0        | 0                               | 3                   | 16                  |
| Total             | 2      | 1                         | 0        | 0                               | 3                   | 28                  |
| Total Separations |        |                           |          |                                 |                     |                     |
| Men               | 0      | 0                         | 0        | 0                               | 0                   | 16                  |
| Women             | 2      | ]                         | 0        | 0                               | 3                   | 16                  |
| Total             | 2      | 1                         | 0        | 0                               | 3                   | 32                  |