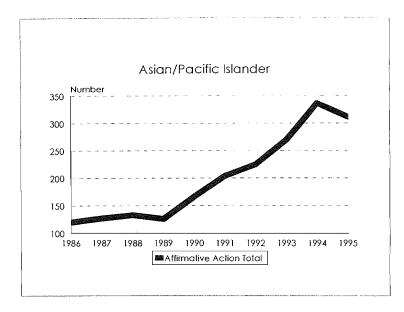

#### Academic Workforce, 1986-1995 Minorities by Ethnic ID

|                        |       | Asian/Pacific  |          |                                 | <b>T</b> _4 J              |                     |
|------------------------|-------|----------------|----------|---------------------------------|----------------------------|---------------------|
| Category               | Black | Islander       | Hispanic | Amer. Indian/<br>Alaskan Native | Total<br><u>Minorities</u> | University<br>Total |
| New Hires              |       |                |          |                                 |                            |                     |
| Men                    | 4     | 8              | 2        | 1                               | 15                         | 58                  |
| Women                  | 1     | 2              | 0        | 0                               | 3                          | 24                  |
| Total New Hires        | 5     | 10             | 2        | 1                               | 18                         | 82                  |
| Promotions             |       |                |          |                                 |                            |                     |
| To Associate Professor |       |                |          |                                 |                            |                     |
| Men                    | 1     | ····· <b>1</b> | 0        | 0                               | 2                          | 33                  |
| Women                  | 0     | 2              | 0        | 0                               | 2                          | 13                  |
| Total                  | 1     | 3              | 0        | 0                               | 4                          | 46                  |
| To Full Professor      |       |                |          |                                 |                            |                     |
| . Men                  | 0     | 1              | 1        | 0                               | 2                          | 34                  |
| Women                  | 2     | 1              | 0        | 0                               | 3                          | 18                  |
| Total                  | 2     | 2              | 1        | 0                               | 5                          | 52                  |
| Total Promotions       |       |                |          |                                 |                            |                     |
| Men                    | 1     | 2              | 1        | 0                               | 4                          | 67                  |
| Women                  | 2     | 3              | 0        | 0                               | 5                          | 31                  |
| Total                  | 3     | 5              |          | Ú .                             | 9                          | 98                  |

#### Tenure System Faculty by Rank, 1986-95 Total Minorities

Tenure System Faculty by Rank, 1986-95 Black

Tenure System Faculty by Rank, 1986-95 Asian/Pacific Islander

Tenure System Faculty by Rank, 1986-95 Hispanic