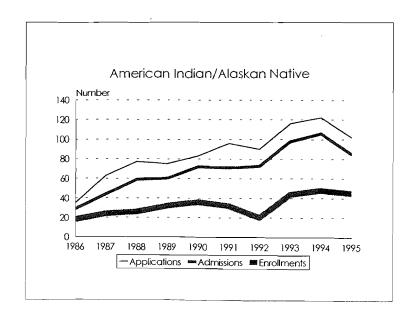

*Hispanic:* A person of Mexican, Puerto Rican, Cuban, Central or South American or other Spanish culture or origin, regardless of race.

American Indian or Alaskan Native: A person having origins in any of the original peoples of North America, and who maintains cultural identification through tribal affiliation or community recognition. (Verification of tribal affiliation is required for support staff.)

# Student Human Resources, 1986-95