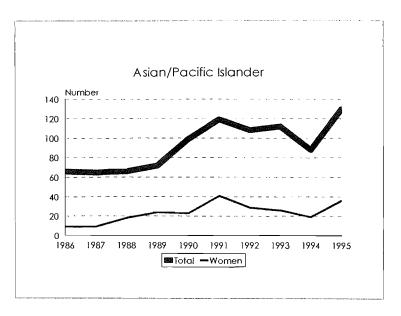

#### Tenure System Faculty by Rank, 1986-95 Total Minorities

Tenure System Faculty by Rank, 1986-95 Black

Tenure System Faculty by Rank, 1986-95 Asian/Pacific Islander

Tenure System Faculty by Rank, 1986-95 Hispanic