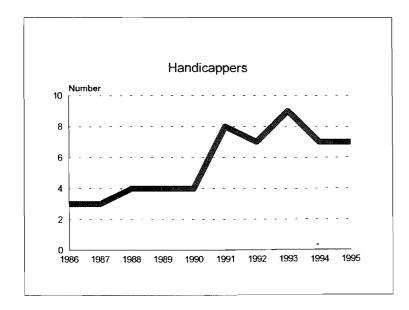

#### Tenure System Faculty by Rank, 1986-95 Handicappers

| Category          | Black  | Asian/Pacific<br>Islander | Hispanic | Amer. Indian/<br>Alaskan Native | Total<br>Minorities | University<br>Total |
|-------------------|--------|---------------------------|----------|---------------------------------|---------------------|---------------------|
| New Hires         | -      |                           |          |                                 |                     |                     |
| Men<br>Women      | 3<br>5 | 0                         | 0<br>1   | 0<br>1                          | 3<br>7              | 28<br>29            |
| Total New Hires   | 8      | 0                         | 1        | 1                               | 10                  | 57                  |
| Separations       |        |                           |          |                                 |                     |                     |
| Retirements       |        |                           |          |                                 |                     |                     |
| Men               | 0      | 0                         | 0        | 0                               | 0                   | 4                   |
| Women             | 0      | 0                         | 0        | 0                               | 0                   | 0                   |
| Total             | 0      | 0                         | 0        | 0                               | 0                   | 4                   |
| Other Reasons     |        |                           |          |                                 |                     |                     |
| Men               | 0      | 0                         | 0        | 0                               | 0                   | 12                  |
| Women             | 2      | 1                         | 0        | 0                               | 3                   | 16                  |
| Total             | 2      | 1                         | 0        | 0                               | 3                   | 28                  |
| Total Separations |        |                           |          |                                 |                     |                     |
| Men               | 0      | 0                         | 0        | 0                               | 0                   | 16                  |
| Women             | 2      | ]                         | 0        | 0                               | 3                   | 16                  |
| Total             | 2      | 1                         | 0        | 0                               | 3                   | 32                  |