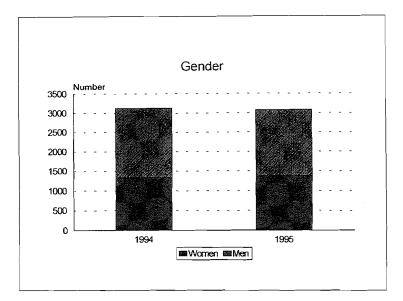

## Summary

|                             | Fall | 1995       | Comparison to<br>Fall 1994 |            |  |
|-----------------------------|------|------------|----------------------------|------------|--|
|                             | #    | % of Total | #                          | % of Total |  |
| Support Staff Workforce     | 5292 |            | ↓ 5                        |            |  |
| Minorifies                  | 741  | 14.0%      | ↑ 16                       | ↑ 0.3%     |  |
| Black                       | 403  | 7.6%       | ↑ 8                        | 1 0.1%     |  |
| Asian/Pacific Islander      | 91   | 1.7%       | ↓ 6                        | ↓ 0.1%     |  |
| Hispanic                    | 209  | 3.9%       | 14                         | ↑ 0.2%     |  |
| Amer. Indian/Alaskan Native | 38   | 0.7%       | 0                          | 0          |  |
| Women                       | 3542 | 66.9%      | 11                         | ↑ 0.2%     |  |