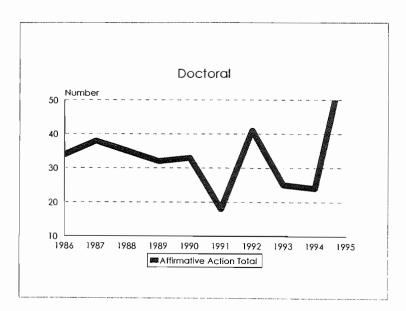

11.4% $\uparrow$ 9         147       12.8% $\uparrow$ 29         64       22.9% $\downarrow$ 40         371       6.2% $\downarrow$ 33         74       6.4% $\uparrow$ 12         20       7.2% $\uparrow$ 7         15       5.5% $\uparrow$ 5         174       2.9% $\uparrow$ 45         44       3.8% $\uparrow$ 20         33       11.8% $\uparrow$ 27         16       5.8% $\downarrow$ 5         114       1.9% $\uparrow$ 7         26       2.3% $\uparrow$ 2         10       3.6% $\uparrow$ 7         7       2.6% $\downarrow$ 4         20       0.3% $\downarrow$ 10         3       0.3% $\downarrow$ 5 |  |  |

# Degrees Conferred, 1986-95

# Summary

Degrees Conferred, 1986-95 Total



٠







#### Degrees Conferred, 1986-95 Women









#### Degrees Conferred, 1986-95 Total Minorities









#### Degrees Conferred, 1986-95 Black









### Degrees Conferred, 1986-95 Asian/Pacific Islander









#### Degrees Conferred, 1986-95 Hispanic









#### Degrees Conferred, 1986-95 American Indian/Alaskan Native