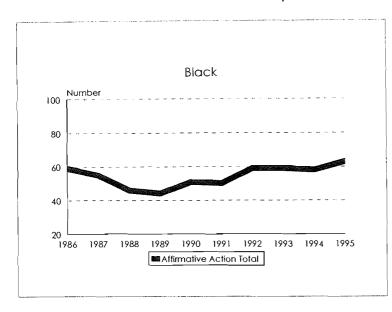

#### Academic Workforce, 1986-1995 Minorities by Ethnic ID

|                        |       | Asian/Pacific  |          |                                 | <b>T</b> _4 J              |                     |
|------------------------|-------|----------------|----------|---------------------------------|----------------------------|---------------------|
| Category               | Black | Islander       | Hispanic | Amer. Indian/<br>Alaskan Native | Total<br><u>Minorities</u> | University<br>Total |
| New Hires              |       |                |          |                                 |                            |                     |
| Men                    | 4     | 8              | 2        | 1                               | 15                         | 58                  |
| Women                  | 1     | 2              | 0        | 0                               | 3                          | 24                  |
| Total New Hires        | 5     | 10             | 2        | 1                               | 18                         | 82                  |
| Promotions             |       |                |          |                                 |                            |                     |
| To Associate Professor |       |                |          |                                 |                            |                     |
| Men                    | 1     | ····· <b>1</b> | 0        | 0                               | 2                          | 33                  |
| Women                  | 0     | 2              | 0        | 0                               | 2                          | 13                  |
| Total                  | 1     | 3              | 0        | 0                               | 4                          | 46                  |
| To Full Professor      |       |                |          |                                 |                            |                     |
| . Men                  | 0     | 1              | 1        | 0                               | 2                          | 34                  |
| Women                  | 2     | 1              | 0        | 0                               | 3                          | 18                  |
| Total                  | 2     | 2              | 1        | 0                               | 5                          | 52                  |
| Total Promotions       |       |                |          |                                 |                            |                     |
| Men                    | 1     | 2              | 1        | 0                               | 4                          | 67                  |
| Women                  | 2     | 3              | 0        | 0                               | 5                          | 31                  |
| Total                  | 3     | 5              |          | Ú .                             | 9                          | 98                  |