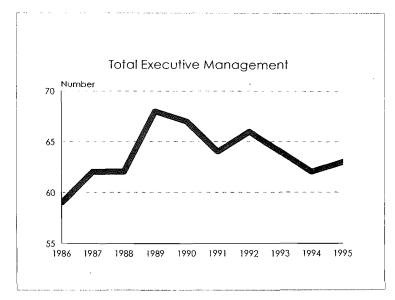

|
| University Total                   | 44       | 15                        | 8        |     | 3                                     | 70                  |             | 14             | 296            | 630                                             |

# Continuing Academic Staff by College, Fall 1995

•

Continuing Academic Staff, 1986-95









#### Continuing Academic Staff, 1986-95 Minorities by Ethnic ID









#### Temporary Faculty, 1986-95



.







Temporary Faculty, 1986-95 Minorities by Ethnic ID









Temporary Academic Staff, 1986-95









Temporary Academic Staff, 1986-95 Minorities by Ethnic ID









Academic Administrators, 1986-95









#### Academic Administrators, 1986-95 Minorities by Ethnic ID



•







## Executive Management, 1986-95









#### Executive Management, 1986-95 Minorities by Ethnic ID









| Category                         | Black | Asian/Pacific<br>Islander | Hispanic | Amer. Indian/<br>Alaskan Native         | Total<br>Minorities | University<br>Total |
|----------------------------------|-------|---------------------------|----------|-----------------------------------------|---------------------|---------------------|
| Academic<br>Administrators       |       |                           |          |                                         |                     |                     |
| Men                              | 13    | 5                         | 2        | 1                                       | 21                  | 212                 |
| Women                            | 13    |