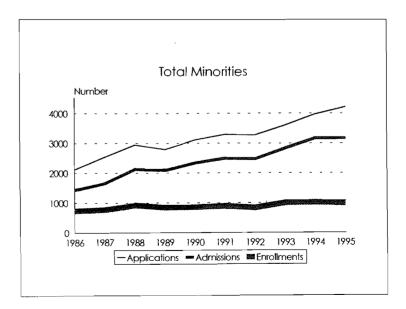

br>117      | 1000        | 1913               | 420                                   | 526               | 946                |
| International               | 2312         | 1293  | 3605              | 352             | 73<br>263   | 190                | 10                                    | 10                | 20                 |
| GRADUATE STUDENT TOTAL      | <b>4440</b>  | 3954  | <b>8394</b>       | 352<br>1515     | 203<br>1536 | 615<br><b>3051</b> | 220<br><b>717</b>                     | 157<br><b>807</b> | 377<br><b>1524</b> |
|                             |              |       | 1.)<br>1.)<br>1.) |                 |             |                    |                                       |                   | 1.08.7             |

Freshmen Admission Trends, 1986-95









#### Freshmen Admission Trends, 1986-95 Minorities by Ethnic ID









Transfer Student Admission Trends, 1986-95









#### Transfer Student Admission Trends, 1986-95 Minorities by Ethnic ID









Graduate Student Admission Trends, 1986-95









#### Graduate Student Admission Trends, 1986-95 Minorities by Ethnic ID









74

•

•

7

# Student Enrollments, 1986-95

# Summary

|                                                                                  | Fall 1995      |                  | Comparison to<br>Fall 1994 |            |                  |
|----------------------------------------------------------------------------------|----------------|------------------|----------------------------|------------|------------------|
|