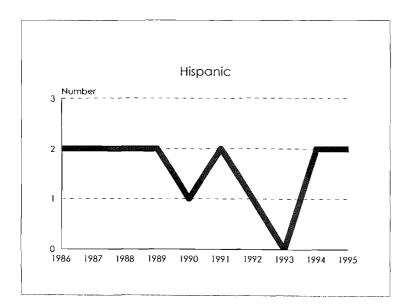

#### Tenure System Faculty by Rank, 1986-95 Total Minorities

Tenure System Faculty by Rank, 1986-95 Black

Tenure System Faculty by Rank, 1986-95 Asian/Pacific Islander

Tenure System Faculty by Rank, 1986-95 Hispanic