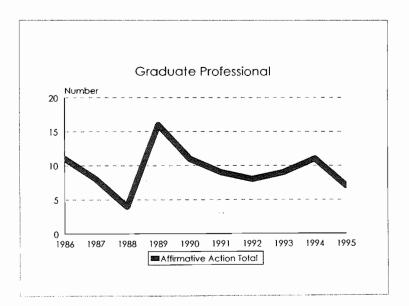

# Continuing Academic Staff by College, Fall 1995

•

Continuing Academic Staff, 1986-95