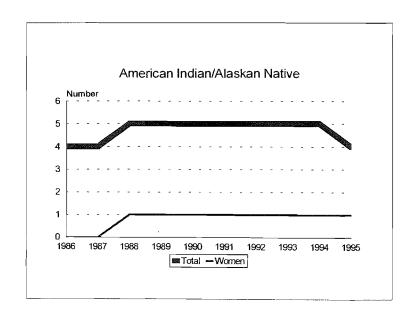

#### Skilled Trades Workforce, 1986-95

#### Skilled Trades Workforce, 1986-95 Minorities by Ethnic ID

54

.

ŕ