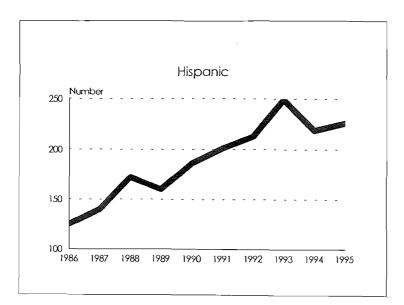

#### Tenure System Faculty by Rank, 1986-95 Total Minorities

Tenure System Faculty by Rank, 1986-95 Black

Tenure System Faculty by Rank, 1986-95 Asian/Pacific Islander

Tenure System Faculty by Rank, 1986-95 Hispanic