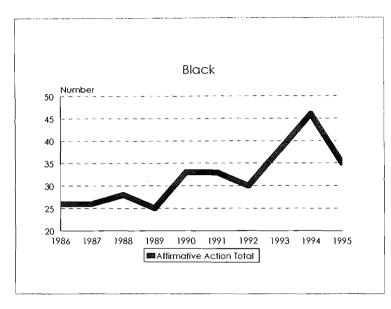

#### Academic Workforce, 1986-1995 Minorities by Ethnic ID

|                        |       | Asian/Pacific  |          |                                 | <b>T</b> _4 J              |                     |
|------------------------|-------|----------------|----------|---------------------------------|----------------------------|---------------------|
| Category               | Black | Islander       | Hispanic | Amer. Indian/<br>Alaskan Native | Total<br><u>Minorities</u> | University<br>Total |
| New Hires              |       |                |          |                                 |                            |                     |
| Men                    | 4     | 8              | 2        | 1                               | 15                         | 58                  |
| Women                  | 1     | 2              | 0        | 0                               | 3                          | 24                  |
| Total New Hires        | 5     | 10             | 2        | 1                               | 18                         | 82                  |
| Promotions             |       |                |          |                                 |                            |                     |
| To Associate Professor |       |                |          |                                 |                            |                     |
| Men                    | 1     | ····· <b>1</b> | 0        | 0                               | 2                          | 33                  |
| Women                  | 0     | 2              | 0        | 0                               | 2                          | 13                  |
| Total                  | 1     | 3              | 0        | 0                               | 4                          | 46                  |
| To Full Professor      |       |                |          |                                 |                            |                     |
| . Men                  | 0     | 1              | 1        | 0                               | 2                          | 34                  |
| Women                  | 2     | 1              | 0        | 0                               | 3                          | 18                  |
| Total                  | 2     | 2              | 1        | 0                               | 5                          | 52                  |
| Total Promotions       |       |                |          |                                 |                            |                     |
| Men                    | 1     | 2              | 1        | 0                               | 4                          | 67                  |
| Women                  | 2     | 3              | 0        | 0                               | 5                          | 31                  |
| Total                  | 3     | 5              |          | Ú .                             | 9                          | 98                  |