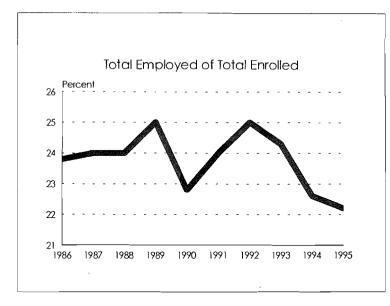

|
| Veterinary Medicine                | 0     | 0                         | 0        | 0                                     | 0                   | 8              | 18                  |
| Non-College Units                  | 48    | 6                         | 14       | 3                                     | 71                  | 135            | 259                 |
| <b>University</b> Total            | 209   | 96                        | 84       | 9                                     | 398                 | 1374           | 3085                |

.

Graduate Assistants, Fall Semesters 1994 and 1995









#### Student Employees, 1986-95









#### Student Employees, 1986-95 Minorities by Ethnic ID



٠







Student Employees, 1986-95 Percent Employed of Enrolled









Student Employees, 1986-95 Percent Minorities Employed of Minorities Enrolled by Ethnic ID



\*







Student Employees by Employing Unit, Fall Semester 1995

| College                            | Black | Asian/Pacific<br>Islander | Hispanic | Amer.<br>Indian/<br>Alaskan<br>Native | Total<br>Minorities | Total<br>Women | University<br>Total |
|------------------------------------|-------|---------------------------|----------|---------------------------------------|---------------------|----------------|---------------------|
| Agriculture & Natural<br>Resources | 12    | 4                         | 9        | 0                                     | 25                  | 97             | 178                 |
| Arts & Letters                     | 22    | - 11