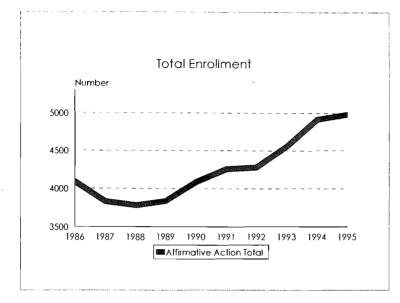

Enrollment Trends, 1986-95









College of Education Minority Student Enrollments by Ethnic ID, 1986-95









## College of Engineering Student Enrollment Trends, 1986-95









# College of Engineering Minority Student Enrollments by Ethnic ID, 1986-95









College of Human Ecology Student Enrollment Trends, 1986-95









College of Human Ecology Minority Student Enrollments by Ethnic ID, 1986-95









College of Human Medicine Student Enrollment Trends, 1986-95









College of Human Medicine Minority Student Enrollments by Ethnic ID, 1986-95









### James Madison College Student Enrollment Trends, 1986-95









James Madison College Minority Student Enrollments by Ethnic ID, 1986-95









# College of Natural Science Student Enrollment Trends, 1986-95









College of Natural Science Minority Student Enrollments by Ethnic ID, 1986-95









## College of Nursing Student Enrollment Trends, 1986-95









College of Nursing <sup>·</sup> Minority Student Enrollments by Ethnic ID, 1986-95









College of Osteopathic Medicine Student Enrollment Trends, 1986-95









College of Osteopathic Medicine Minority Student Enrollments by Ethnic ID, 1986-95









College of Social Science Student Enrollment Trends, 1986-95









College of Social Science Minority Student Enrollments by Ethnic ID, 1986-95









College of Veterinary Medicine Student Enrollment Trends, 1986-95









College of Veterinary Medicine Minority Student Enrollments by Ethnic ID, 1986-95









No Preference Student Enrollment Trends, 1986-95