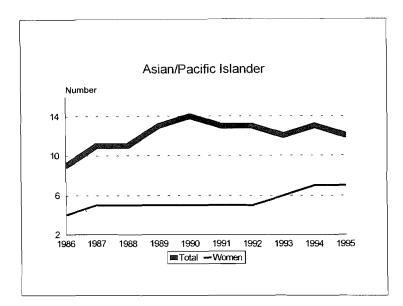

#### Academic Workforce, 1986-1995 Minorities by Ethnic ID

|                        |       | Asian/Pacific  |          |                                 | <b>T</b> _4 J              |                     |
|------------------------|-------|----------------|----------|---------------------------------|----------------------------|---------------------|
| Category               | Black | Islander       | Hispanic | Amer. Indian/<br>Alaskan Native | Total<br><u>Minorities</u> | University<br>Total |
| New Hires              |       |                |          |                                 |                            |                     |
| Men                    | 4     | 8              | 2        | 1                               | 15                         | 58                  |
| Women                  | 1     | 2              | 0        | 0                               | 3                          | 24                  |
| Total New Hires        | 5     | 10             | 2        | 1                               | 18                         | 82                  |
| Promotions             |       |                |          |                                 |                            |                     |
| To Associate Professor |       |                |          |                                 |                            |                     |
| Men                    | 1     | ····· <b>1</b> | 0        | 0                               | 2                          | 33                  |
| Women                  | 0     | 2              | 0        | 0                               | 2                          | 13                  |
| Total                  | 1     | 3              | 0        | 0                               | 4                          | 46                  |
| To Full Professor      |       |                |          |                                 |                            |                     |
| . Men                  | 0     | 1              | 1        | 0                               | 2                          | 34                  |
| Women                  | 2     | 1              | 0        | 0                               | 3                          | 18                  |
| Total                  | 2     | 2              | 1        | 0                               | 5                          | 52                  |
| Total Promotions       |       |                |          |                                 |                            |                     |
| Men                    | 1     | 2              | 1        | 0                               | 4                          | 67                  |
| Women                  | 2     | 3              | 0        | 0                               | 5                          | 31                  |
| Total                  | 3     | 5              |          | Ú .                             | 9                          | 98                  |