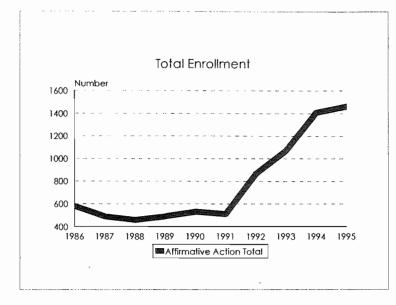

College of Nursing <sup>·</sup> Minority Student Enrollments by Ethnic ID, 1986-95









College of Osteopathic Medicine Student Enrollment Trends, 1986-95









College of Osteopathic Medicine Minority Student Enrollments by Ethnic ID, 1986-95









College of Social Science Student Enrollment Trends, 1986-95









College of Social Science Minority Student Enrollments by Ethnic ID, 1986-95









College of Veterinary Medicine Student Enrollment Trends, 1986-95









College of Veterinary Medicine Minority Student Enrollments by Ethnic ID, 1986-95









No Preference Student Enrollment Trends, 1986-95









No Preference Minority Student Enrollments by Ethnic ID, 1986-95









Unclassified/Lifelong Education/Post Doctoral Student Enrollment Trends, 1986-95









Unclassified/Lifelong Education/Post Doctoral Minority Student Enrollments by Ethnic ID, 1986-95









## Michigan State University Student Enrollments, Fall 1995

| College                            | As<br>Black | ian/Pacific<br>Islander | A<br>Hispanic | .m. Indian/<br>Alaskan<br>Native | Total<br>Minorities Har | Total<br>ndicapper | Total U<br>Women | niversity<br>Total |
|------------------------------------|-------------|-------------------------|---------------|----------------------------------|-------------------------|--------------------|------------------|--------------------|
| Agriculture & Natural<br>Resources | 156         | 68                      | 59            | 23                               | 306                     | 41                 | 1255