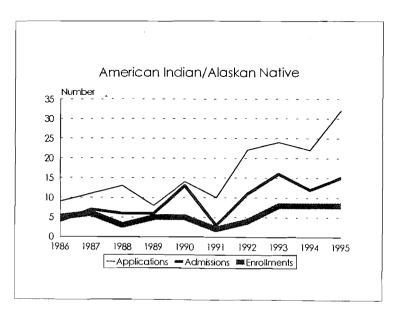

| GRADUATE STUDENT TOTAL      | <b>4440</b>  | 3954  | <b>8394</b>       | 352<br>1515     | 203<br>1536 | 615<br><b>3051</b> | 220<br><b>717</b>                     | 157<br><b>807</b> | 377<br><b>1524</b> |
|                             |              |       | 1.)<br>1.)<br>1.) |                 |             |                    |                                       |                   | 1.08.7             |

Freshmen Admission Trends, 1986-95









#### Freshmen Admission Trends, 1986-95 Minorities by Ethnic ID









Transfer Student Admission Trends, 1986-95









#### Transfer Student Admission Trends, 1986-95 Minorities by Ethnic ID









Graduate Student Admission Trends, 1986-95









#### Graduate Student Admission Trends, 1986-95 Minorities by Ethnic ID









74

•

•

7

# Student Enrollments, 1986-95

# Summary

|                                                                                  | Fall 1995      |                  | Comparison to<br>Fall 1994 |            |                  |
|----------------------------------------------------------------------------------|----------------|------------------|----------------------------|------------|------------------|
|                                                                                  | #              | % of AA<br>Total |                            | #          | % of AA<br>Total |
| <b>Total Student Enrollments</b><br>Affirmative Action Total<br>University Total | 38126<br>40647 |                  | $\uparrow \\ \uparrow$     | 316<br>393 |                  |
| Minorities