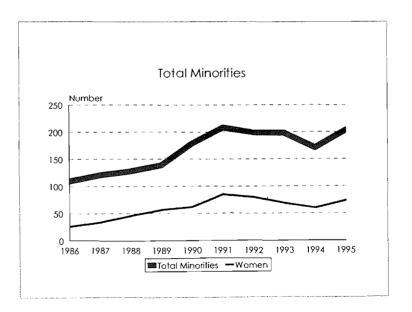

#### Academic Workforce, 1986-1995 Minorities by Ethnic ID

|                        |       | Asian/Pacific  |          |                                 | <b>T</b> _4 J              |                     |
|------------------------|-------|----------------|----------|---------------------------------|----------------------------|---------------------|
| Category               | Black | Islander       | Hispanic | Amer. Indian/<br>Alaskan Native | Total<br><u>Minorities</u> | University<br>Total |
| New Hires              |       |                |          |                                 |                            |                     |
| Men                    | 4     | 8              | 2        | 1                               | 15                         | 58                  |
| Women                  | 1     | 2              | 0        | 0                               | 3                          | 24                  |
| Total New Hires        | 5     | 10             | 2        | 1                               | 18                         | 82                  |
| Promotions             |       |                |          |                                 |                            |                     |
| To Associate Professor |       |                |          |                                 |                            |                     |
| Men                    | 1     | ····· <b>1</b> | 0        | 0                               | 2                          | 33                  |
| Women                  | 0     | 2              | 0        | 0                               | 2                          | 13                  |
| Total                  | 1     | 3              | 0        | 0                               | 4                          | 46                  |
| To Full Professor      |       |                |          |                                 |                            |                     |
| . Men                  | 0     | 1              | 1        | 0                               | 2                          | 34                  |
| Women                  | 2     | 1              | 0        | 0                               | 3                          | 18                  |
| Total                  | 2     | 2              | 1        | 0                               | 5                          | 52                  |
| Total Promotions       |       |                |          |                                 |                            |                     |
| Men                    | 1     | 2              | 1        | 0                               | 4                          | 67                  |
| Women                  | 2     | 3              | 0        | 0                               | 5                          | 31                  |
| Total                  | 3     | 5              |          | Ú .                             | 9                          | 98                  |