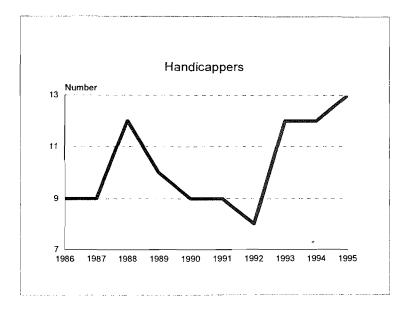

#### Tenure System Faculty by Rank, 1986-95 Handicappers

| Category          | Black  | Asian/Pacific<br>Islander | Hispanic | Amer. Indian/<br>Alaskan Native | Total<br>Minorities | University<br>Total |
|-------------------|--------|---------------------------|----------|---------------------------------|---------------------|---------------------|
| New Hires         | -      |                           |          |                                 |                     |                     |
| Men<br>Women      | 3<br>5 | 0                         | 0<br>1   | 0<br>1                          | 3<br>7              | 28<br>29            |
| Total New Hires   | 8      | 0                         | 1        | 1                               | 10                  | 57                  |
| Separations       |        |                           |          |                                 |                     |                     |
| Retirements       |        |                           |          |                                 |                     |                     |
| Men               | 0      | 0                         | 0        | 0                               | 0                   | 4                   |
| Women             | 0      | 0                         | 0        | 0                               | 0                   | 0                   |
| Total             | 0      | 0                         | 0        | 0                               | 0                   | 4                   |
| Other Reasons     |        |                           |          |                                 |                     |                     |
| Men               | 0      | 0                         | 0        | 0                               | 0                   | 12                  |
| Women             | 2      | 1                         | 0        | 0                               | 3                   | 16                  |
| Total             | 2      | 1                         | 0        | 0                               | 3                   | 28                  |
| Total Separations |        |                           |          |                                 |                     |                     |
| Men               | 0      | 0                         | 0        | 0                               | 0                   | 16                  |
| Women             | 2      | ]                         | 0        | 0                               | 3                   | 16                  |
| Total             | 2      | 1                         | 0        | 0                               | 3                   | 32                  |