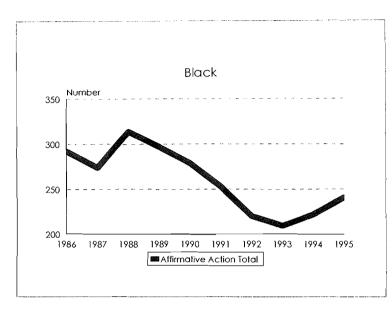

#### Academic Workforce, 1986-1995 Minorities by Ethnic ID

|                        |       | Asian/Pacific  |          |                                 | <b>T</b> _4 J              |                     |
|------------------------|-------|----------------|----------|---------------------------------|----------------------------|---------------------|
| Category               | Black | Islander       | Hispanic | Amer. Indian/<br>Alaskan Native | Total<br><u>Minorities</u> | University<br>Total |
| New Hires              |       |                |          |                                 |                            |                     |
| Men                    | 4     | 8              | 2        | 1                               | 15                         | 58                  |
| Women                  | 1     | 2              | 0        | 0                               | 3                          | 24                  |
| Total New Hires        | 5     | 10             | 2        | 1                               | 18                         | 82                  |
| Promotions             |       |                |          |                                 |                            |                     |
| To Associate Professor |       |                |          |                                 |                            |                     |
| Men                    | 1     | ····· <b>1</b> | 0        | 0                               | 2                          | 33                  |
| Women                  | 0     | 2              | 0        | 0                               | 2                          | 13                  |
| Total                  | 1     | 3              | 0        | 0                               | 4                          | 46                  |
| To Full Professor      |       |                |          |                                 |                            |                     |
| . Men                  | 0     | 1              | 1        | 0                               | 2                          | 34                  |
| Women                  | 2     | 1              | 0        | 0                               | 3                          | 18                  |
| Total                  | 2     | 2              | 1        | 0                               | 5                          | 52                  |
| Total Promotions       |       |                |          |                                 |                            |                     |
| Men                    | 1     | 2              | 1        | 0                               | 4                          | 67                  |
| Women                  | 2     | 3              | 0        | 0                               | 5                          | 31                  |
| Total                  | 3     | 5              |          | Ú .                             | 9                          | 98                  |