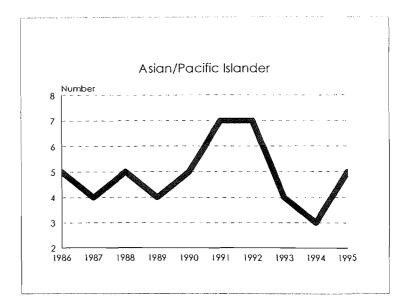

#### Tenure System Faculty by Rank, 1986-95 Total Minorities

Tenure System Faculty by Rank, 1986-95 Black

Tenure System Faculty by Rank, 1986-95 Asian/Pacific Islander

Tenure System Faculty by Rank, 1986-95 Hispanic