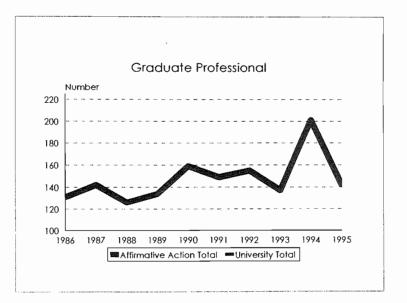

#### Temporary Faculty, 1986-95

.

Temporary Faculty, 1986-95 Minorities by Ethnic ID

Temporary Academic Staff, 1986-95

Temporary Academic Staff, 1986-95 Minorities by Ethnic ID

Academic Administrators, 1986-95