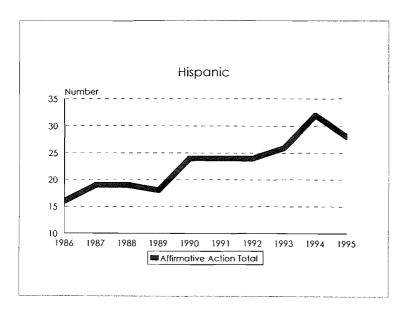

#### Tenure System Faculty by Rank, 1986-95 Total Minorities

Tenure System Faculty by Rank, 1986-95 Black

Tenure System Faculty by Rank, 1986-95 Asian/Pacific Islander

Tenure System Faculty by Rank, 1986-95 Hispanic