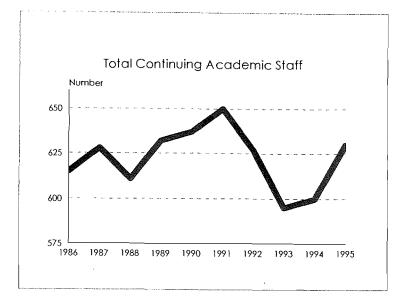

# Continuing Academic Staff by College, Fall 1995

•

Continuing Academic Staff, 1986-95