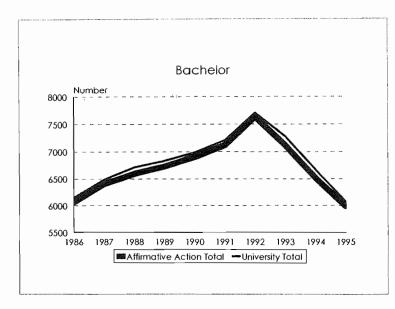

#         5982 $\downarrow$ 529         1151 $\downarrow$ 62         279 $\downarrow$ 94         679       11.4% $\uparrow$ 9         147       12.8% $\uparrow$ 29         64       22.9% $\downarrow$ 40         371       6.2% $\downarrow$ 33         74       6.4% $\uparrow$ 12         20       7.2% $\uparrow$ 7         15       5.5% $\uparrow$ 5         174       2.9% $\uparrow$ 45         44       3.8% $\uparrow$ 20         33       11.8% $\uparrow$ 27         16       5.8% $\downarrow$ 5         114       1.9% $\uparrow$ 7         26       2.3% $\uparrow$ 2         10       3.6% $\uparrow$ 7         7       2.6% $\downarrow$ 4         20       0.3% $\downarrow$ 10         3       0.3% $\downarrow$ 5 |  |  |

# Degrees Conferred, 1986-95

# Summary

Degrees Conferred, 1986-95 Total



٠







#### Degrees Conferred, 1986-95 Women









#### Degrees Conferred, 1986-95 Total Minorities









#### Degrees Conferred, 1986-95 Black









### Degrees Conferred, 1986-95 Asian/Pacific Islander









#### Degrees Conferred, 1986-95 Hispanic









#### Degrees Conferred, 1986-95 American Indian/Alaskan Native