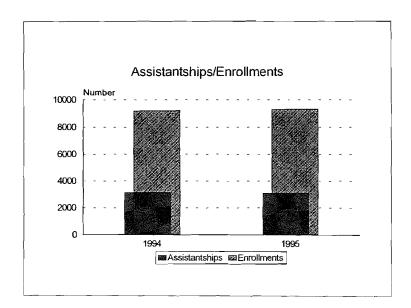

l Science                     | 29    | 12                        | 8        |                                       | 50                  | . 178          | 313                 |
| Veterinary Medicine                | 0     | 0                         | 0        | 0                                     | 0                   | 8              | 18                  |
| Non-College Units                  | 48    | 6                         | 14       | 3                                     | 71                  | 135            | 259                 |
| <b>University</b> Total            | 209   | 96                        | 84       | 9                                     | 398                 | 1374           | 3085                |

.

Graduate Assistants, Fall Semesters 1994 and 1995









#### Student Employees, 1986-95









#### Student Employees, 1986-95 Minorities by Ethnic ID



٠







Student Employees, 1986-95 Percent Employed of Enrolled









Student Employees, 1986-95 Percent Minorities Employed of Minorities Enrolled by Ethnic ID



\*







Student Employees by Employing Unit, Fall Semester 1995

| College                            | Black | Asian/Pacific<br>Islander | Hispanic | Amer.<br>Indian/<br>Alaskan<br>Native | Total<br>Minorities | Total<br>Women | University<br>Total |
|------------------------------------|-------|---------------------------|----------|---------------------------------------|---------------------|----------------|---------------------|
| Agriculture & Natural<br>Resources | 12    | 4                         | 9        | 0