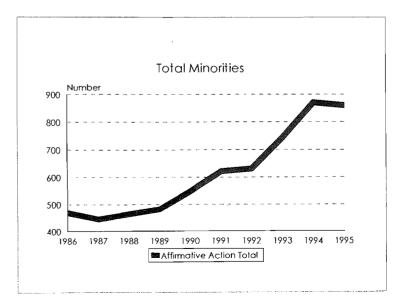

#### Academic Workforce, 1986-1995 Minorities by Ethnic ID

|                        |       | Asian/Pacific  |          |                                 | <b>T</b> _4 J              |                     |
|------------------------|-------|----------------|----------|---------------------------------|----------------------------|---------------------|
| Category               | Black | Islander       | Hispanic | Amer. Indian/<br>Alaskan Native | Total<br><u>Minorities</u> | University<br>Total |
| New Hires              |       |                |          |                                 |                            |                     |
| Men                    | 4     | 8              | 2        | 1                               | 15                         | 58                  |
| Women                  | 1     | 2              | 0        | 0                               | 3                          | 24                  |
| Total New Hires        | 5     | 10             | 2        | 1                               | 18                         | 82                  |
| Promotions             |       |                |          |                                 |                            |                     |
| To Associate Professor |       |                |          |                                 |                            |                     |
| Men                    | 1     | ····· <b>1</b> | 0        | 0                               | 2                          | 33                  |
| Women                  | 0     | 2              | 0        | 0                               | 2                          | 13                  |
| Total                  | 1     | 3              | 0        | 0                               | 4                          | 46                  |
| To Full Professor      |       |                |          |                                 |                            |                     |
| . Men                  | 0     | 1              | 1        | 0                               | 2                          | 34                  |
| Women                  | 2     | 1              | 0        | 0                               | 3                          | 18                  |
| Total                  | 2     | 2              | 1        | 0                               | 5                          | 52                  |
| Total Promotions       |       |                |          |                                 |                            |                     |
| Men                    | 1     | 2              | 1        | 0                               | 4                          | 67                  |
| Women                  | 2     | 3              | 0        | 0                               | 5                          | 31                  |
| Total                  | 3     | 5              |          | Ú .                             | 9                          | 98                  |