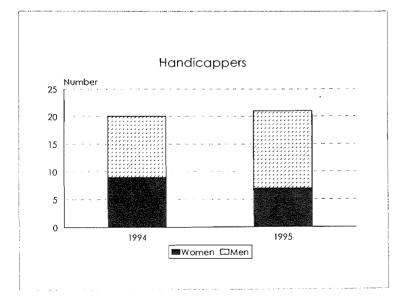

, 1986-95









College of Communication Arts & Sciences Minority Student Enrollments by Ethnic ID, 1986-95









## College of Education Student Enrollment Trends, 1986-95









College of Education Minority Student Enrollments by Ethnic ID, 1986-95









## College of Engineering Student Enrollment Trends, 1986-95









# College of Engineering Minority Student Enrollments by Ethnic ID, 1986-95









College of Human Ecology Student Enrollment Trends, 1986-95









College of Human Ecology Minority Student Enrollments by Ethnic ID, 1986-95









College of Human Medicine Student Enrollment Trends, 1986-95









College of Human Medicine Minority Student Enrollments by Ethnic ID, 1986-95









### James Madison College Student Enrollment Trends, 1986-95









James Madison College Minority Student Enrollments by Ethnic ID, 1986-95









# College of Natural Science Student Enrollment Trends, 1986-95









College of Natural Science Minority Student Enrollments by Ethnic ID, 1986-95









## College of Nursing Student Enrollment Trends, 1986-95









College of Nursing <sup>·</sup> Minority Student Enrollments by Ethnic ID, 1986-95









College of Osteopathic Medicine Student Enrollment Trends, 1986-95









College of Osteopathic Medicine Minority Student Enrollments by Ethnic ID, 1986-95









College of Social Science Student Enrollment Trends, 1986-95









College of Social Science Minority Student Enrollments by Ethnic ID, 1986-95









College of Veterinary Medicine Student Enrollment Trends, 1986-95