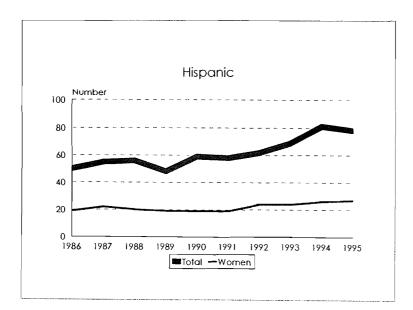

#### Tenure System Faculty by Rank, 1986-95 Total Minorities

Tenure System Faculty by Rank, 1986-95 Black

Tenure System Faculty by Rank, 1986-95 Asian/Pacific Islander

Tenure System Faculty by Rank, 1986-95 Hispanic