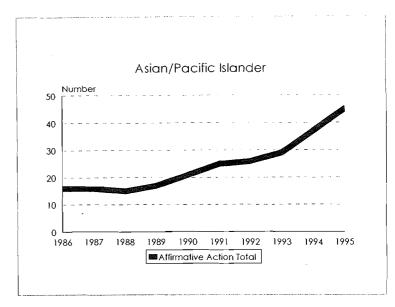

#### Academic Workforce, 1986-1995 Minorities by Ethnic ID

|                        |       | Asian/Pacific  |          |                                 | <b>T</b> _4 J              |                     |
|------------------------|-------|----------------|----------|---------------------------------|----------------------------|---------------------|
| Category               | Black | Islander       | Hispanic | Amer. Indian/<br>Alaskan Native | Total<br><u>Minorities</u> | University<br>Total |
| New Hires              |       |                |          |                                 |                            |                     |
| Men                    | 4     | 8              | 2        | 1                               | 15                         | 58                  |
| Women                  | 1     | 2              | 0        | 0                               | 3                          | 24                  |
| Total New Hires        | 5     | 10             | 2        | 1                               | 18                         | 82                  |
| Promotions             |       |                |          |                                 |                            |                     |
| To Associate Professor |       |                |          |                                 |                            |                     |
| Men                    | 1     | ····· <b>1</b> | 0        | 0                               | 2                          | 33                  |
| Women                  | 0     | 2              | 0        | 0                               | 2                          | 13                  |
| Total                  | 1     | 3              | 0        | 0                               | 4                          | 46                  |
| To Full Professor      |       |                |          |                                 |                            |                     |
| . Men                  | 0     | 1              | 1        | 0                               | 2                          | 34                  |
| Women                  | 2     | 1              | 0        | 0                               | 3                          | 18                  |
| Total                  | 2     | 2              | 1        | 0                               | 5                          | 52                  |
| Total Promotions       |       |                |          |                                 |                            |                     |
| Men                    | 1     | 2              | 1        | 0                               | 4                          | 67                  |
| Women                  | 2     | 3              | 0        | 0                               | 5                          | 31                  |
| Total                  | 3     | 5              |          | Ú .                             | 9                          | 98                  |