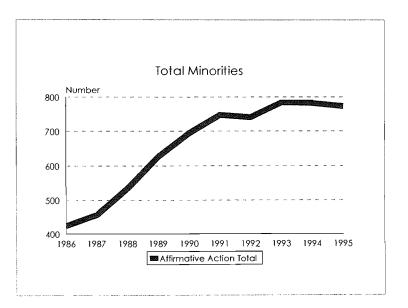

#### Academic Workforce, 1986-1995 Minorities by Ethnic ID

|                        |       | Asian/Pacific  |          |                                 | <b>T</b> _4 J              |                     |
|------------------------|-------|----------------|----------|---------------------------------|----------------------------|---------------------|
| Category               | Black | Islander       | Hispanic | Amer. Indian/<br>Alaskan Native | Total<br><u>Minorities</u> | University<br>Total |
| New Hires              |       |                |          |                                 |                            |                     |
| Men                    | 4     | 8              | 2        | 1                               | 15                         | 58                  |
| Women                  | 1     | 2              | 0        | 0                               | 3                          | 24                  |
| Total New Hires        | 5     | 10             | 2        | 1                               | 18                         | 82                  |
| Promotions             |       |                |          |                                 |                            |                     |
| To Associate Professor |       |                |          |                                 |                            |                     |
| Men                    | 1     | ····· <b>1</b> | 0        | 0                               | 2                          | 33                  |
| Women                  | 0     | 2              | 0        | 0                               | 2                          | 13                  |
| Total                  | 1     | 3              | 0        | 0                               | 4                          | 46                  |
| To Full Professor      |       |                |          |                                 |                            |                     |
| . Men                  | 0     | 1              | 1        | 0                               | 2                          | 34                  |
| Women                  | 2     | 1              | 0        | 0                               | 3                          | 18                  |
| Total                  | 2     | 2              | 1        | 0                               | 5                          | 52                  |
| Total Promotions       |       |                |          |                                 |                            |                     |
| Men                    | 1     | 2              | 1        | 0                               | 4                          | 67                  |
| Women                  | 2     | 3              | 0        | 0                               | 5                          | 31                  |
| Total                  | 3     | 5              |          | Ú .                             | 9                          | 98                  |