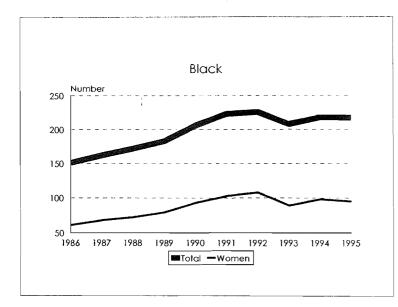

#### Academic Workforce, 1986-1995 Minorities by Ethnic ID

|                        |       | Asian/Pacific  |          |                                 | <b>T</b> _4 J              |                     |
|------------------------|-------|----------------|----------|---------------------------------|----------------------------|---------------------|
| Category               | Black | Islander       | Hispanic | Amer. Indian/<br>Alaskan Native | Total<br><u>Minorities</u> | University<br>Total |
| New Hires              |       |                |          |                                 |                            |                     |
| Men                    | 4     | 8              | 2        | 1                               | 15                         | 58                  |
| Women                  | 1     | 2              | 0        | 0                               | 3                          | 24                  |
| Total New Hires        | 5     | 10             | 2        | 1                               | 18                         | 82                  |
| Promotions             |       |                |          |                                 |                            |                     |
| To Associate Professor |       |                |          |                                 |                            |                     |
| Men                    | 1     | ····· <b>1</b> | 0        | 0                               | 2                          | 33                  |
| Women                  | 0     | 2              | 0        | 0                               | 2                          | 13                  |
| Total                  | 1     | 3              | 0        | 0                               | 4                          | 46                  |
| To Full Professor      |       |                |          |                                 |                            |                     |
| . Men                  | 0     | 1              | 1        | 0                               | 2                          | 34                  |
| Women                  | 2     | 1              | 0        | 0                               | 3                          | 18                  |
| Total                  | 2     | 2              | 1        | 0                               | 5                          | 52                  |
| Total Promotions       |       |                |          |                                 |                            |                     |
| Men                    | 1     | 2              | 1        | 0                               | 4                          | 67                  |
| Women                  | 2     | 3              | 0        | 0                               | 5                          | 31                  |
| Total                  | 3     | 5              |          | Ú .                             | 9                          | 98                  |