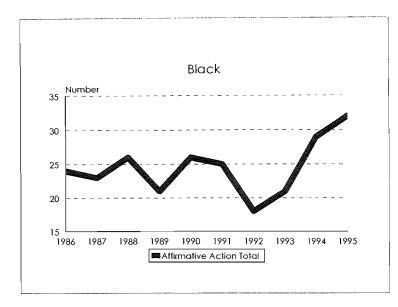

#### Tenure System Faculty by Rank, 1986-95 Total Minorities

Tenure System Faculty by Rank, 1986-95 Black

Tenure System Faculty by Rank, 1986-95 Asian/Pacific Islander

Tenure System Faculty by Rank, 1986-95 Hispanic