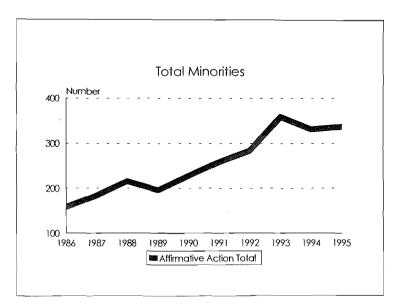

#### Academic Workforce, 1986-1995 Minorities by Ethnic ID

|                        |       | Asian/Pacific  |          |                                 | <b>T</b> _4 J              |                     |
|------------------------|-------|----------------|----------|---------------------------------|----------------------------|---------------------|
| Category               | Black | Islander       | Hispanic | Amer. Indian/<br>Alaskan Native | Total<br><u>Minorities</u> | University<br>Total |
| New Hires              |       |                |          |                                 |                            |                     |
| Men                    | 4     | 8              | 2        | 1                               | 15                         | 58                  |
| Women                  | 1     | 2              | 0        | 0                               | 3                          | 24                  |
| Total New Hires        | 5     | 10             | 2        | 1                               | 18                         | 82                  |
| Promotions             |       |                |          |                                 |                            |                     |
| To Associate Professor |       |                |          |                                 |                            |                     |
| Men                    | 1     | ····· <b>1</b> | 0        | 0                               | 2                          | 33                  |
| Women                  | 0     | 2              | 0        | 0                               | 2                          | 13                  |
| Total                  | 1     | 3              | 0        | 0                               | 4                          | 46                  |
| To Full Professor      |       |                |          |                                 |                            |                     |
| . Men                  | 0     | 1              | 1        | 0                               | 2                          | 34                  |
| Women                  | 2     | 1              | 0        | 0                               | 3                          | 18                  |
| Total                  | 2     | 2              | 1        | 0                               | 5                          | 52                  |
| Total Promotions       |       |                |          |                                 |                            |                     |
| Men                    | 1     | 2              | 1        | 0                               | 4                          | 67                  |
| Women                  | 2     | 3              | 0        | 0                               | 5                          | 31                  |
| Total                  | 3     | 5              |          | Ú .                             | 9                          | 98                  |