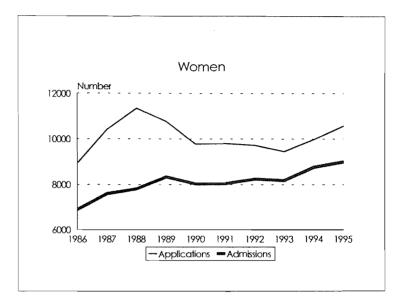

913<br>117      | 1000        | 1913               | 420                                   | 526               | 946                |
| International               | 2312         | 1293  | 3605              | 352             | 73<br>263   | 190                | 10                                    | 10                | 20                 |
| GRADUATE STUDENT TOTAL      | <b>4440</b>  | 3954  | <b>8394</b>       | 352<br>1515     | 203<br>1536 | 615<br><b>3051</b> | 220<br><b>717</b>                     | 157<br><b>807</b> | 377<br><b>1524</b> |
|                             |              |       | 1.)<br>1.)<br>1.) |                 |             |                    |                                       |                   | 1.08.7             |

Freshmen Admission Trends, 1986-95









#### Freshmen Admission Trends, 1986-95 Minorities by Ethnic ID









Transfer Student Admission Trends, 1986-95









#### Transfer Student Admission Trends, 1986-95 Minorities by Ethnic ID









Graduate Student Admission Trends, 1986-95









#### Graduate Student Admission Trends, 1986-95 Minorities by Ethnic ID









74

•

•

7

# Student Enrollments, 1986-95

# Summary

|                                                                                  | Fall 1995      |                  | Comparison to<br>Fall 1994 |            |                  |
|----------------------------------------------------------------------------------|----------------|------------------|----------------------------|------------|------------------|
|