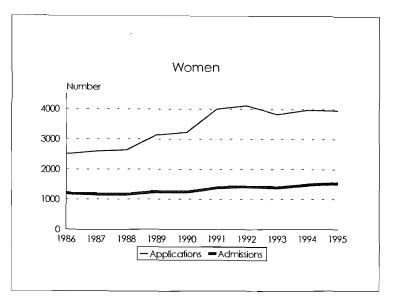

| 10                                    | 10                | 20                 |
| GRADUATE STUDENT TOTAL      | <b>4440</b>  | 3954  | <b>8394</b>       | 352<br>1515     | 203<br>1536 | 615<br><b>3051</b> | 220<br><b>717</b>                     | 157<br><b>807</b> | 377<br><b>1524</b> |
|                             |              |       | 1.)<br>1.)<br>1.) |                 |             |                    |                                       |                   | 1.08.7             |

Freshmen Admission Trends, 1986-95









#### Freshmen Admission Trends, 1986-95 Minorities by Ethnic ID









Transfer Student Admission Trends, 1986-95









#### Transfer Student Admission Trends, 1986-95 Minorities by Ethnic ID









Graduate Student Admission Trends, 1986-95









#### Graduate Student Admission Trends, 1986-95 Minorities by Ethnic ID









74

•

•

7

# Student Enrollments, 1986-95

# Summary

|                                                                                  | Fall 1995      |                  | Comparison to<br>Fall 1994 |            |                  |
|----------------------------------------------------------------------------------|----------------|------------------|----------------------------|------------|------------------|
|                                                                                  | #              | % of AA<br>Total |                            | #          | % of AA<br>Total |
| <b>Total Student Enrollments</b><br>Affirmative Action Total<br>University Total | 38126<br>40647 |