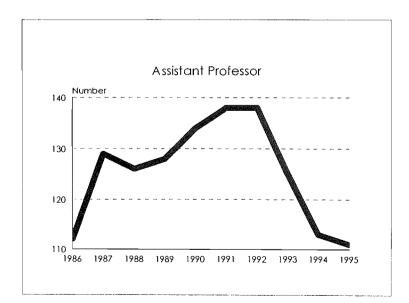

#### Tenure System Faculty by Rank, 1986-95 Women

#### Tenure System Faculty by Rank, 1986-95 Total Minorities

Tenure System Faculty by Rank, 1986-95 Black

Tenure System Faculty by Rank, 1986-95 Asian/Pacific Islander

Tenure System Faculty by Rank, 1986-95 Hispanic

#### Tenure System Faculty by Rank, 1986-95 American Indian/Alaskan Native

#### Tenure System Faculty by Rank, 1986-95 Handicappers

| Category          | Black  | Asian/Pacific<br>Islander | Hispanic | Amer. Indian/<br>Alaskan Native | Total<br>Minorities | University<br>Total |
|-------------------|--------|---------------------------|----------|---------------------------------|---------------------|---------------------|
| New Hires         | -      |                           |          |                                 |                     |                     |
| Men<br>Women      | 3<br>5 | 0                         | 0<br>1   | 0<br>1                          | 3<br>7              | 28<br>29            |
| Total New Hires   | 8      | 0                         | 1        | 1                               | 10                  | 57                  |
| Separations       |        |                           |          |                                 |                     |                     |
| Retirements       |        |                           |          |                                 |                     |                     |
| Men               | 0      | 0                         | 0        | 0                               | 0                   | 4                   |
| Women             | 0      | 0                         | 0        | 0                               | 0                   | 0                   |
| Total             | 0      | 0                         | 0        | 0                               | 0                   | 4                   |
| Other Reasons     |        |                           |          |                                 |                     |                     |
| Men               | 0      | 0                         | 0        | 0                               | 0                   | 12                  |
| Women             | 2      | 1                         | 0        | 0                               | 3                   | 16                  |
| Total             | 2      | 1                         | 0        | 0                               | 3                   | 28                  |
| Total Separations |        |                           |          |                                 |                     |                     |
| Men               | 0      | 0                         | 0        | 0                               | 0                   | 16                  |
| Women             | 2      | ]                         | 0        | 0                               | 3                   | 16                  |
| Total             | 2      | 1                         | 0        | 0                               | 3                   | 32                  |