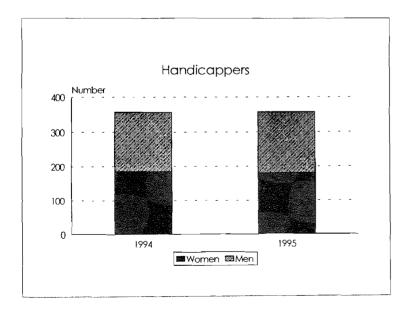

-----------------------------------------------------------------------------------------------------------------------------------------------------------------------------------|
| University Totals         | University totals include all students: U.S. citizens, permanent residents, and international students.                                                                                                                                                         |
| Handicapper Data          | Data for handicapper students was obtained from the Student Information System on<br>September 19, 1995 and includes both mobility and non-mobility characteristics as<br>contained in the Special Needs field of the Student Information System data extracts. |

ı

#### Student Enrollments, 1986-95









#### Student Enrollments, 1986-95 Minorities by Ethnic ID



.







1

College of Agriculture & Natural Resources Student Enrollment Trends, 1986-95









College of Agriculture & Natural Resources Minority Student Enrollments by Ethnic ID, 1986-95









## College of Arts & Letters Student Enrollment Trends, 1986-95









College of Arts & Letters Minority Student Enrollments by Ethnic ID, 1986-95









Eli Broad College of Business Student Enrollment Trends, 1986-95









Eli Broad College of Business Minority Student Enrollments by Ethnic ID, 1986-95









College of Communication Arts & Sciences Student Enrollment Trends, 1986-95









College of Communication Arts & Sciences Minority Student Enrollments by Ethnic ID, 1986-95









## College of Education