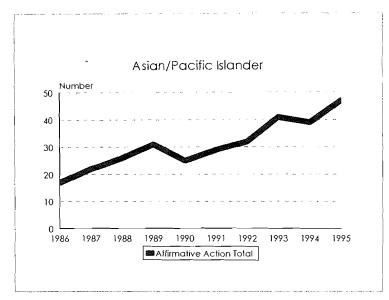

#### Academic Workforce, 1986-1995 Minorities by Ethnic ID

|                        |       | Asian/Pacific  |          |                                 | <b>T</b> _4 J              |                     |
|------------------------|-------|----------------|----------|---------------------------------|----------------------------|---------------------|
| Category               | Black | Islander       | Hispanic | Amer. Indian/<br>Alaskan Native | Total<br><u>Minorities</u> | University<br>Total |
| New Hires              |       |                |          |                                 |                            |                     |
| Men                    | 4     | 8              | 2        | 1                               | 15                         | 58                  |
| Women                  | 1     | 2              | 0        | 0                               | 3                          | 24                  |
| Total New Hires        | 5     | 10             | 2        | 1                               | 18                         | 82                  |
| Promotions             |       |                |          |                                 |                            |                     |
| To Associate Professor |       |                |          |                                 |                            |                     |
| Men                    | 1     | ····· <b>1</b> | 0        | 0                               | 2                          | 33                  |
| Women                  | 0     | 2              | 0        | 0                               | 2                          | 13                  |
| Total                  | 1     | 3              | 0        | 0                               | 4                          | 46                  |
| To Full Professor      |       |                |          |                                 |                            |                     |
| . Men                  | 0     | 1              | 1        | 0                               | 2                          | 34                  |
| Women                  | 2     | 1              | 0        | 0                               | 3                          | 18                  |
| Total                  | 2     | 2              | 1        | 0                               | 5                          | 52                  |
| Total Promotions       |       |                |          |                                 |                            |                     |
| Men                    | 1     | 2              | 1        | 0                               | 4                          | 67                  |
| Women                  | 2     | 3              | 0        | 0                               | 5                          | 31                  |
| Total                  | 3     | 5              |          | Ú .                             | 9                          | 98                  |