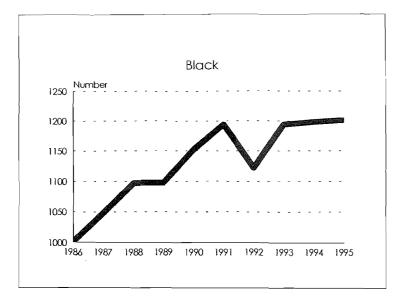

#### Academic Workforce, 1986-1995 Minorities by Ethnic ID

|                        |       | Asian/Pacific  |          |                                 | <b>T</b> _4 J              |                     |
|------------------------|-------|----------------|----------|---------------------------------|----------------------------|---------------------|
| Category               | Black | Islander       | Hispanic | Amer. Indian/<br>Alaskan Native | Total<br><u>Minorities</u> | University<br>Total |
| New Hires              |       |                |          |                                 |                            |                     |
| Men                    | 4     | 8              | 2        | 1                               | 15                         | 58                  |
| Women                  | 1     | 2              | 0        | 0                               | 3                          | 24                  |
| Total New Hires        | 5     | 10             | 2        | 1                               | 18                         | 82                  |
| Promotions             |       |                |          |                                 |                            |                     |
| To Associate Professor |       |                |          |                                 |                            |                     |
| Men                    | 1     | ····· <b>1</b> | 0        | 0                               | 2                          | 33                  |
| Women                  | 0     | 2              | 0        | 0                               | 2                          | 13                  |
| Total                  | 1     | 3              | 0        | 0                               | 4                          | 46                  |
| To Full Professor      |       |                |          |                                 |                            |                     |
| . Men                  | 0     | 1              | 1        | 0                               | 2                          | 34                  |
| Women                  | 2     | 1              | 0        | 0                               | 3                          | 18                  |
| Total                  | 2     | 2              | 1        | 0                               | 5                          | 52                  |
| Total Promotions       |       |                |          |                                 |                            |                     |
| Men                    | 1     | 2              | 1        | 0                               | 4                          | 67                  |
| Women                  | 2     | 3              | 0        | 0                               | 5                          | 31                  |
| Total                  | 3     | 5              |          | Ú .                             | 9                          | 98                  |