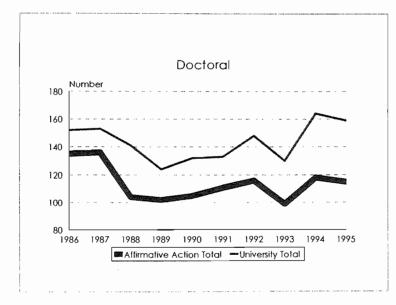

wnarrow$ 62         279 $\downarrow$ 94         679       11.4% $\uparrow$ 9         147       12.8% $\uparrow$ 29         64       22.9% $\downarrow$ 40         371       6.2% $\downarrow$ 33         74       6.4% $\uparrow$ 12         20       7.2% $\uparrow$ 7         15       5.5% $\uparrow$ 5         174       2.9% $\uparrow$ 45         44       3.8% $\uparrow$ 20         33       11.8% $\uparrow$ 27         16       5.8% $\downarrow$ 5         114       1.9% $\uparrow$ 7         26       2.3% $\uparrow$ 2         10       3.6% $\uparrow$ 7         7       2.6% $\downarrow$ 4         20       0.3% $\downarrow$ 10         3       0.3% $\downarrow$ 5 |  |  |

# Degrees Conferred, 1986-95

# Summary

Degrees Conferred, 1986-95 Total



٠







#### Degrees Conferred, 1986-95 Women









#### Degrees Conferred, 1986-95 Total Minorities









#### Degrees Conferred, 1986-95 Black









### Degrees Conferred, 1986-95 Asian/Pacific Islander









#### Degrees Conferred, 1986-95 Hispanic









#### Degrees Conferred, 1986-95 American Indian/Alaskan Native