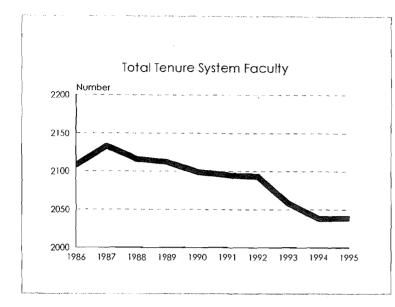

| 9        | 0                                  | 25                  | 9                    | 51             | 205                 |
| Veterinary Medicine                | 7     | 4                         | 0        | 0                                  | 11                  | 3                    | 18             | 93                  |
| Non-College Units                  | 13    |                           | 2        | 0                                  | 16                  | 5                    | 19             | 76                  |
| University Total                   | 94    | 117                       | 38       | 6                                  | 255                 | 52                   | 472            | 2039                |

Tenure System Faculty, 1986-95









#### Tenure System Faculty, 1986-95 Minorities by Ethnic ID









Tenure System Faculty by Rank, 1986-95









#### Tenure System Faculty by Rank, 1986-95 Women









#### Tenure System Faculty by Rank, 1986-95 Total Minorities









Tenure System Faculty by Rank, 1986-95 Black









Tenure System Faculty by Rank, 1986-95 Asian/Pacific Islander









Tenure System Faculty by Rank, 1986-95 Hispanic









#### Tenure System Faculty by Rank, 1986-95 American Indian/Alaskan Native









#### Tenure System Faculty by Rank, 1986-95 Handicappers









| Category          | Black  | Asian/Pacific<br>Islander | Hispanic | Amer. Indian/<br>Alaskan Native | Total<br>Minorities | University<br>Total |
|-------------------|--------|---------------------------|--------