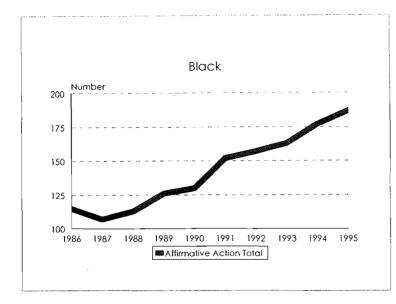

#### Academic Workforce, 1986-1995 Minorities by Ethnic ID

|                        |       | Asian/Pacific  |          |                                 | <b>T</b> _4 J              |                     |
|------------------------|-------|----------------|----------|---------------------------------|----------------------------|---------------------|
| Category               | Black | Islander       | Hispanic | Amer. Indian/<br>Alaskan Native | Total<br><u>Minorities</u> | University<br>Total |
| New Hires              |       |                |          |                                 |                            |                     |
| Men                    | 4     | 8              | 2        | 1                               | 15                         | 58                  |
| Women                  | 1     | 2              | 0        | 0                               | 3                          | 24                  |
| Total New Hires        | 5     | 10             | 2        | 1                               | 18                         | 82                  |
| Promotions             |       |                |          |                                 |                            |                     |
| To Associate Professor |       |                |          |                                 |                            |                     |
| Men                    | 1     | ····· <b>1</b> | 0        | 0                               | 2                          | 33                  |
| Women                  | 0     | 2              | 0        | 0                               | 2                          | 13                  |
| Total                  | 1     | 3              | 0        | 0                               | 4                          | 46                  |
| To Full Professor      |       |                |          |                                 |                            |                     |
| . Men                  | 0     | 1              | 1        | 0                               | 2                          | 34                  |
| Women                  | 2     | 1              | 0        | 0                               | 3                          | 18                  |
| Total                  | 2     | 2              | 1        | 0                               | 5                          | 52                  |
| Total Promotions       |       |                |          |                                 |                            |                     |
| Men                    | 1     | 2              | 1        | 0                               | 4                          | 67                  |
| Women                  | 2     | 3              | 0        | 0                               | 5                          | 31                  |
| Total                  | 3     | 5              |          | Ú .                             | 9                          | 98                  |