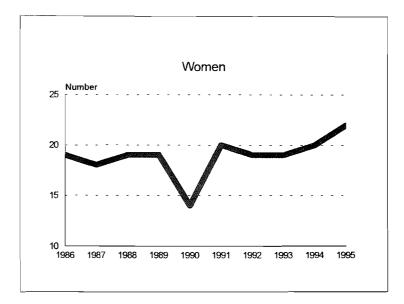

|          |                                    |

### Support Staff Workforce, 1986-95









### Support Staff Workforce, 1986-95 Minorities by Ethnic ID









### Officials & Managers, 1986-95









Officials & Managers, 1986-95 Minorities by Ethnic ID









Professional Workforce, 1986-95









#### Professional Workforce, 1986-95 Minorities by Ethnic ID









#### Clerical Workforce, 1986-95









#### Clerical Workforce, 1986-95 Minorities by Ethnic ID









#### Technical Workforce, 1986-95









#### Technical Workforce, 1986-95 Minorities by Ethnic ID









Service/Maintenance Workforce, 1986-95









.

Service/Maintenance Workforce, 1986-95 Minorities by Ethnic ID









#### Skilled Trades Workforce, 1986-95









#### Skilled Trades Workforce, 1986-95 Minorities by Ethnic ID









54

.

ŕ

# Student Human Resources, 1986-95

### Summary

|                             | Fal  | 1995                     | Comparison to<br>Fall 1994 |                          |  |
|-----------------------------|------|--------------------------|----------------------------|--------------------------|--|
|                             | #    | % of Total<br>Population | #                          | % of Total<br>Population |  |
| Graduate Assistants         | 3085 |                          | ↓ 45                       |                          |  |
| Minorities                  | 398  | 12.9%                    | ↓ 27                       | ↓ 0,7%                   |  |
| Black                       | 209  |