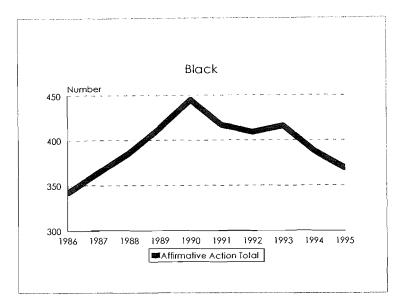

#### Academic Workforce, 1986-1995 Minorities by Ethnic ID

|                        |       | Asian/Pacific  |          |                                 | <b>T</b> _4 J              |                     |
|------------------------|-------|----------------|----------|---------------------------------|----------------------------|---------------------|
| Category               | Black | Islander       | Hispanic | Amer. Indian/<br>Alaskan Native | Total<br><u>Minorities</u> | University<br>Total |
| New Hires              |       |                |          |                                 |                            |                     |
| Men                    | 4     | 8              | 2        | 1                               | 15                         | 58                  |
| Women                  | 1     | 2              | 0        | 0                               | 3                          | 24                  |
| Total New Hires        | 5     | 10             | 2        | 1                               | 18                         | 82                  |
| Promotions             |       |                |          |                                 |                            |                     |
| To Associate Professor |       |                |          |                                 |                            |                     |
| Men                    | 1     | ····· <b>1</b> | 0        | 0                               | 2                          | 33                  |
| Women                  | 0     | 2              | 0        | 0                               | 2                          | 13                  |
| Total                  | 1     | 3              | 0        | 0                               | 4                          | 46                  |
| To Full Professor      |       |                |          |                                 |                            |                     |
| . Men                  | 0     | 1              | 1        | 0                               | 2                          | 34                  |
| Women                  | 2     | 1              | 0        | 0                               | 3                          | 18                  |
| Total                  | 2     | 2              | 1        | 0                               | 5                          | 52                  |
| Total Promotions       |       |                |          |                                 |                            |                     |
| Men                    | 1     | 2              | 1        | 0                               | 4                          | 67                  |
| Women                  | 2     | 3              | 0        | 0                               | 5                          | 31                  |
| Total                  | 3     | 5              |          | Ú .                             | 9                          | 98                  |