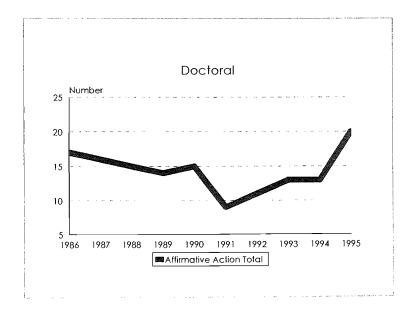

Tenure System Faculty, 1986-95

#### Tenure System Faculty, 1986-95 Minorities by Ethnic ID

Tenure System Faculty by Rank, 1986-95