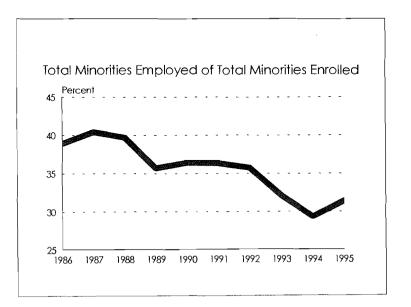

|
| Veterinary Medicine                | 0     | 0                         | 0        | 0                                     | 0                   | 8              | 18                  |
| Non-College Units                  | 48    | 6                         | 14       | 3                                     | 71                  | 135            | 259                 |
| <b>University</b> Total            | 209   | 96                        | 84       | 9                                     | 398                 | 1374           | 3085                |

.

Graduate Assistants, Fall Semesters 1994 and 1995









#### Student Employees, 1986-95









#### Student Employees, 1986-95 Minorities by Ethnic ID



٠







Student Employees, 1986-95 Percent Employed of Enrolled









Student Employees, 1986-95 Percent Minorities Employed of Minorities Enrolled by Ethnic ID



\*







Student Employees by Employing Unit, Fall Semester 1995

| College                            | Black | Asian/Pacific<br>Islander | Hispanic | Amer.<br>Indian/<br>Alaskan<br>Native | Total<br>Minorities | Total<br>Women | University<br>Total |
|------------------------------------|-------|---------------------------|----------|---------------------------------------|---------------------|----------------|---------------------|
| Agriculture & Natural<br>Resources | 12    | 4                         | 9        | 0                                     | 25                  | 97             | 178                 |
| Arts & Letters                     | 22    | - 11                      | 4