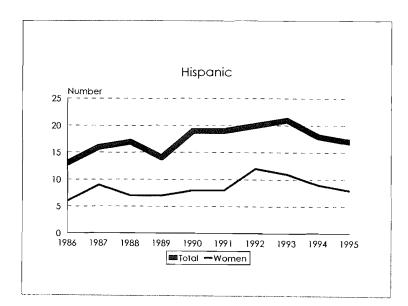

#### Tenure System Faculty by Rank, 1986-95 Total Minorities

Tenure System Faculty by Rank, 1986-95 Black

Tenure System Faculty by Rank, 1986-95 Asian/Pacific Islander

Tenure System Faculty by Rank, 1986-95 Hispanic