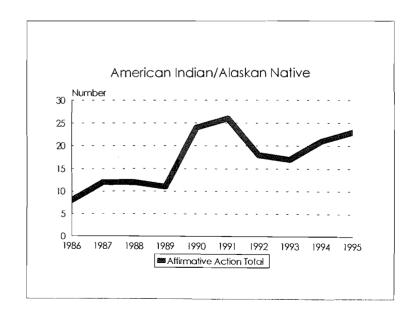

*Hispanic:* A person of Mexican, Puerto Rican, Cuban, Central or South American or other Spanish culture or origin, regardless of race.

American Indian or Alaskan Native: A person having origins in any of the original peoples of North America, and who maintains cultural identification through tribal affiliation or community recognition. (Verification of tribal affiliation is required for support staff.)

#### Tenure System Faculty by Rank, 1986-95 American Indian/Alaskan Native