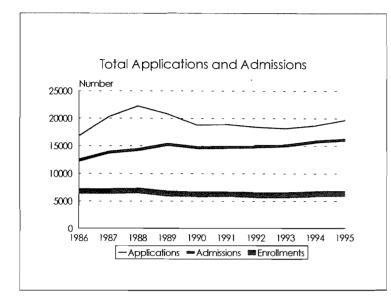

| 913<br>117      | 1000        | 1913               | 420                                   | 526               | 946                |
| International               | 2312         | 1293  | 3605              | 352             | 73<br>263   | 190                | 10                                    | 10                | 20                 |
| GRADUATE STUDENT TOTAL      | <b>4440</b>  | 3954  | <b>8394</b>       | 352<br>1515     | 203<br>1536 | 615<br><b>3051</b> | 220<br><b>717</b>                     | 157<br><b>807</b> | 377<br><b>1524</b> |
|                             |              |       | 1.)<br>1.)<br>1.) |                 |             |                    |                                       |                   | 1.08.7             |

Freshmen Admission Trends, 1986-95









#### Freshmen Admission Trends, 1986-95 Minorities by Ethnic ID









Transfer Student Admission Trends, 1986-95









#### Transfer Student Admission Trends, 1986-95 Minorities by Ethnic ID









Graduate Student Admission Trends, 1986-95









#### Graduate Student Admission Trends, 1986-95 Minorities by Ethnic ID









74

•

•

7

# Student Enrollments, 1986-95

# Summary

|                                                                                  | Fall 1995      |                  | Comparison to<br>Fall 1994 |            |                  |
|----------------------------------------------------------------------------------|----------------|------------------|----------------------------|------------|------------------|
|