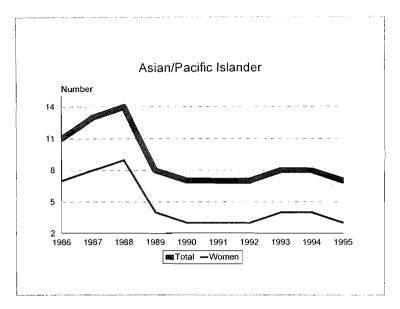

#### Academic Workforce, 1986-1995 Minorities by Ethnic ID

|                        |       | Asian/Pacific  |          |                                 | <b>T</b> _4 J              |                     |
|------------------------|-------|----------------|----------|---------------------------------|----------------------------|---------------------|
| Category               | Black | Islander       | Hispanic | Amer. Indian/<br>Alaskan Native | Total<br><u>Minorities</u> | University<br>Total |
| New Hires              |       |                |          |                                 |                            |                     |
| Men                    | 4     | 8              | 2        | 1                               | 15                         | 58                  |
| Women                  | 1     | 2              | 0        | 0                               | 3                          | 24                  |
| Total New Hires        | 5     | 10             | 2        | 1                               | 18                         | 82                  |
| Promotions             |       |                |          |                                 |                            |                     |
| To Associate Professor |       |                |          |                                 |                            |                     |
| Men                    | 1     | ····· <b>1</b> | 0        | 0                               | 2                          | 33                  |
| Women                  | 0     | 2              | 0        | 0                               | 2                          | 13                  |
| Total                  | 1     | 3              | 0        | 0                               | 4                          | 46                  |
| To Full Professor      |       |                |          |                                 |                            |                     |
| . Men                  | 0     | 1              | 1        | 0                               | 2                          | 34                  |
| Women                  | 2     | 1              | 0        | 0                               | 3                          | 18                  |
| Total                  | 2     | 2              | 1        | 0                               | 5                          | 52                  |
| Total Promotions       |       |                |          |                                 |                            |                     |
| Men                    | 1     | 2              | 1        | 0                               | 4                          | 67                  |
| Women                  | 2     | 3              | 0        | 0                               | 5                          | 31                  |
| Total                  | 3     | 5              |          | Ú .                             | 9                          | 98                  |