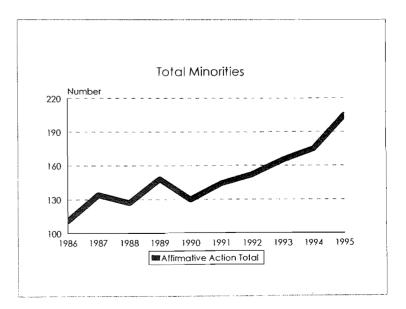

#### Academic Workforce, 1986-1995 Minorities by Ethnic ID

|                        |       | Asian/Pacific  |          |                                 | <b>T</b> _4 J              |                     |
|------------------------|-------|----------------|----------|---------------------------------|----------------------------|---------------------|
| Category               | Black | Islander       | Hispanic | Amer. Indian/<br>Alaskan Native | Total<br><u>Minorities</u> | University<br>Total |
| New Hires              |       |                |          |                                 |                            |                     |
| Men                    | 4     | 8              | 2        | 1                               | 15                         | 58                  |
| Women                  | 1     | 2              | 0        | 0                               | 3                          | 24                  |
| Total New Hires        | 5     | 10             | 2        | 1                               | 18                         | 82                  |
| Promotions             |       |                |          |                                 |                            |                     |
| To Associate Professor |       |                |          |                                 |                            |                     |
| Men                    | 1     | ····· <b>1</b> | 0        | 0                               | 2                          | 33                  |
| Women                  | 0     | 2              | 0        | 0                               | 2                          | 13                  |
| Total                  | 1     | 3              | 0        | 0                               | 4                          | 46                  |
| To Full Professor      |       |                |          |                                 |                            |                     |
| . Men                  | 0     | 1              | 1        | 0                               | 2                          | 34                  |
| Women                  | 2     | 1              | 0        | 0                               | 3                          | 18                  |
| Total                  | 2     | 2              | 1        | 0                               | 5                          | 52                  |
| Total Promotions       |       |                |          |                                 |                            |                     |
| Men                    | 1     | 2              | 1        | 0                               | 4                          | 67                  |
| Women                  | 2     | 3              | 0        | 0                               | 5                          | 31                  |
| Total                  | 3     | 5              |          | Ú .                             | 9                          | 98                  |