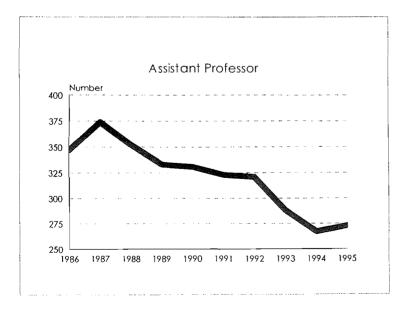

| 205                 |
| Veterinary Medicine                | 7     | 4                         | 0        | 0                                  | 11                  | 3                    | 18             | 93                  |
| Non-College Units                  | 13    |                           | 2        | 0                                  | 16                  | 5                    | 19             | 76                  |
| University Total                   | 94    | 117                       | 38       | 6                                  | 255                 | 52                   | 472            | 2039                |

Tenure System Faculty, 1986-95









#### Tenure System Faculty, 1986-95 Minorities by Ethnic ID









Tenure System Faculty by Rank, 1986-95









#### Tenure System Faculty by Rank, 1986-95 Women









#### Tenure System Faculty by Rank, 1986-95 Total Minorities









Tenure System Faculty by Rank, 1986-95 Black









Tenure System Faculty by Rank, 1986-95 Asian/Pacific Islander









Tenure System Faculty by Rank, 1986-95 Hispanic









#### Tenure System Faculty by Rank, 1986-95 American Indian/Alaskan Native









#### Tenure System Faculty by Rank, 1986-95 Handicappers









| Category          | Black  | Asian/Pacific<br>Islander | Hispanic | Amer. Indian/<br>Alaskan Native | Total<br>Minorities | University<br>Total |
|-------------------|--------|---------------------------|----------|---------------------------------|---------------------|---------------------|
| New Hires         | -      |