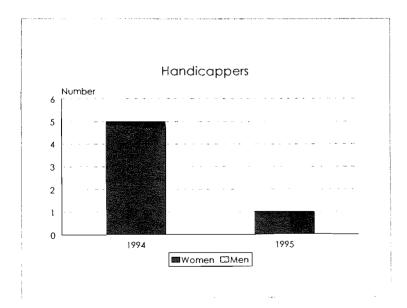

#### Tenure System Faculty by Rank, 1986-95 Handicappers

| Category          | Black  | Asian/Pacific<br>Islander | Hispanic | Amer. Indian/<br>Alaskan Native | Total<br>Minorities | University<br>Total |
|-------------------|--------|---------------------------|----------|---------------------------------|---------------------|---------------------|
| New Hires         | -      |                           |          |                                 |                     |                     |
| Men<br>Women      | 3<br>5 | 0                         | 0<br>1   | 0<br>1                          | 3<br>7              | 28<br>29            |
| Total New Hires   | 8      | 0                         | 1        | 1                               | 10                  | 57                  |
| Separations       |        |                           |          |                                 |                     |                     |
| Retirements       |        |                           |          |                                 |                     |                     |
| Men               | 0      | 0                         | 0        | 0                               | 0                   | 4                   |
| Women             | 0      | 0                         | 0        | 0                               | 0                   | 0                   |
| Total             | 0      | 0                         | 0        | 0                               | 0                   | 4                   |
| Other Reasons     |        |                           |          |                                 |                     |                     |
| Men               | 0      | 0                         | 0        | 0                               | 0                   | 12                  |
| Women             | 2      | 1                         | 0        | 0                               | 3                   | 16                  |
| Total             | 2      | 1                         | 0        | 0                               | 3                   | 28                  |
| Total Separations |        |                           |          |                                 |                     |                     |
| Men               | 0      | 0                         | 0        | 0                               | 0                   | 16                  |
| Women             | 2      | ]                         | 0        | 0                               | 3                   | 16                  |
| Total             | 2      | 1                         | 0        | 0                               | 3                   | 32                  |