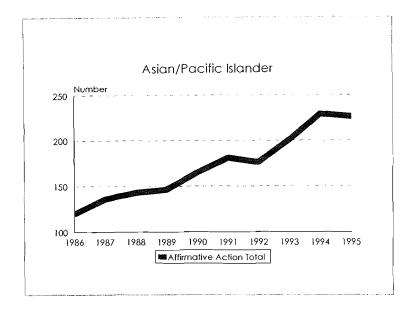

#### Academic Workforce, 1986-1995 Minorities by Ethnic ID

|                        |       | Asian/Pacific  |          |                                 | <b>T</b> _4 J              |                     |
|------------------------|-------|----------------|----------|---------------------------------|----------------------------|---------------------|
| Category               | Black | Islander       | Hispanic | Amer. Indian/<br>Alaskan Native | Total<br><u>Minorities</u> | University<br>Total |
| New Hires              |       |                |          |                                 |                            |                     |
| Men                    | 4     | 8              | 2        | 1                               | 15                         | 58                  |
| Women                  | 1     | 2              | 0        | 0                               | 3                          | 24                  |
| Total New Hires        | 5     | 10             | 2        | 1                               | 18                         | 82                  |
| Promotions             |       |                |          |                                 |                            |                     |
| To Associate Professor |       |                |          |                                 |                            |                     |
| Men                    | 1     | ····· <b>1</b> | 0        | 0                               | 2                          | 33                  |
| Women                  | 0     | 2              | 0        | 0                               | 2                          | 13                  |
| Total                  | 1     | 3              | 0        | 0                               | 4                          | 46                  |
| To Full Professor      |       |                |          |                                 |                            |                     |
| . Men                  | 0     | 1              | 1        | 0                               | 2                          | 34                  |
| Women                  | 2     | 1              | 0        | 0                               | 3                          | 18                  |
| Total                  | 2     | 2              | 1        | 0                               | 5                          | 52                  |
| Total Promotions       |       |                |          |                                 |                            |                     |
| Men                    | 1     | 2              | 1        | 0                               | 4                          | 67                  |
| Women                  | 2     | 3              | 0        | 0                               | 5                          | 31                  |
| Total                  | 3     | 5              |          | Ú .                             | 9                          | 98                  |