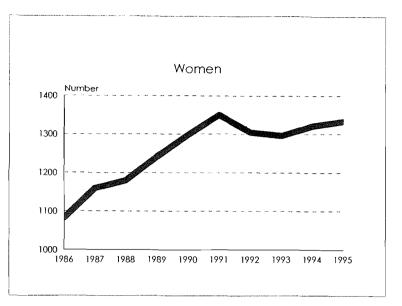

o the president, secretary of the Board of Trustees, executive vice president, vice president, associate vice president, assistant vice president, assistant to the vice president, provost, associate provost, assistant provost, assistant to the provost, vice provost, administrator, registrar, controller, university engineer, university architect, executive management director, executive management associate director, executive management manager, general counsel, associate general counsel, and assistant general counsel.

Academic Administrators/ Executive Management Data Academic administrators and executive managers are also included in the headcounts for tenure system faculty, continuing academic staff, temporary faculty or temporary academic staff.

#### Academic Workforce, 1986-1995









#### Academic Workforce, 1986-1995 Minorities by Ethnic ID









|                        |       | Asian/Pacific  |          |                                 | <b>T</b> _4 J              |                     |
|------------------------|-------|----------------|----------|---------------------------------|----------------------------|---------------------|
| Category               | Black | Islander       | Hispanic | Amer. Indian/<br>Alaskan Native | Total<br><u>Minorities</u> | University<br>Total |
| New Hires              |       |                |          |                                 |                            |                     |
| Men                    | 4     | 8              | 2        | 1                               | 15                         | 58