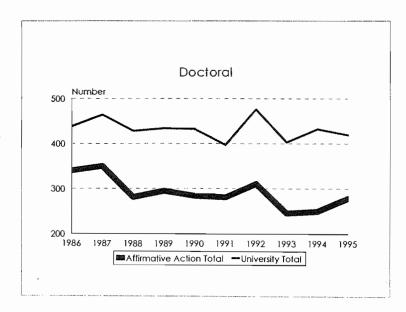

5982 $\downarrow$ 529         1151 $\downarrow$ 62         279 $\downarrow$ 94         679       11.4% $\uparrow$ 9         147       12.8% $\uparrow$ 29         64       22.9% $\downarrow$ 40         371       6.2% $\downarrow$ 33         74       6.4% $\uparrow$ 12         20       7.2% $\uparrow$ 7         15       5.5% $\uparrow$ 5         174       2.9% $\uparrow$ 45         44       3.8% $\uparrow$ 20         33       11.8% $\uparrow$ 27         16       5.8% $\downarrow$ 5         114       1.9% $\uparrow$ 7         26       2.3% $\uparrow$ 2         10       3.6% $\uparrow$ 7         7       2.6% $\downarrow$ 4         20       0.3% $\downarrow$ 10         3       0.3% $\downarrow$ 5 |  |  |

# Degrees Conferred, 1986-95

# Summary

Degrees Conferred, 1986-95 Total



٠







#### Degrees Conferred, 1986-95 Women









#### Degrees Conferred, 1986-95 Total Minorities









#### Degrees Conferred, 1986-95 Black









### Degrees Conferred, 1986-95 Asian/Pacific Islander









#### Degrees Conferred, 1986-95 Hispanic









#### Degrees Conferred, 1986-95 American Indian/Alaskan Native