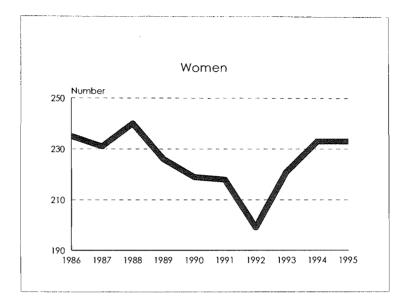

| 4              | 4                                               |
| Non-College Units                  | 32       | 9                         | 7        |     | 3                                     | 51                  |             | 10             | 221            | 485                                             |
| University Total                   | 44       | 15                        | 8        |     | 3                                     | 70                  |             | 14             | 296            | 630                                             |

# Continuing Academic Staff by College, Fall 1995

•

Continuing Academic Staff, 1986-95









#### Continuing Academic Staff, 1986-95 Minorities by Ethnic ID









#### Temporary Faculty, 1986-95



.







Temporary Faculty, 1986-95 Minorities by Ethnic ID









Temporary Academic Staff, 1986-95









Temporary Academic Staff, 1986-95 Minorities by Ethnic ID









Academic Administrators, 1986-95









#### Academic Administrators, 1986-95 Minorities by Ethnic ID



•







## Executive Management, 1986-95









#### Executive Management, 1986-95 Minorities by Ethnic ID









| Category                         | Black | Asian/Pacific<br>Islander | Hispanic | Amer. Indian/<br>Alaskan Native         | Total<br>Minorities | University<br>Total |
|----------------------------------|-------|---------------------------|----------|-----------------------------------------|---------------------|---------------------|
| Academic<br>Administrators       |       |