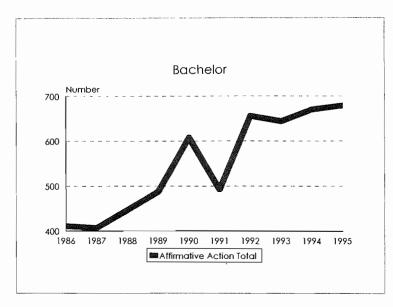

#### Temporary Faculty, 1986-95

.

Temporary Faculty, 1986-95 Minorities by Ethnic ID

Temporary Academic Staff, 1986-95

Temporary Academic Staff, 1986-95 Minorities by Ethnic ID

Academic Administrators, 1986-95