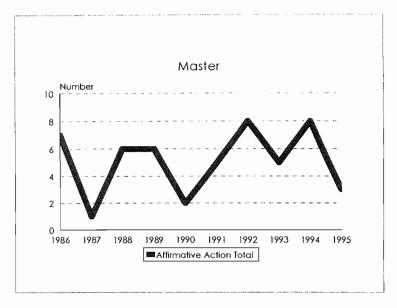

#### Tenure System Faculty by Rank, 1986-95 Women

#### Tenure System Faculty by Rank, 1986-95 Total Minorities

Tenure System Faculty by Rank, 1986-95 Black

Tenure System Faculty by Rank, 1986-95 Asian/Pacific Islander

Tenure System Faculty by Rank, 1986-95 Hispanic