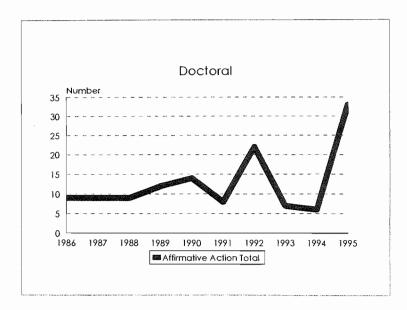

#### Students

| Student Admissions Trends | 65  |
|---------------------------|-----|
| Student Enrollments       | 75  |
| Degrees Conferred         | 113 |

Affirmative Action Program

Affirmative action, with roots in the civil rights movement that began in the 1950s, became a concept designed to protect certain groups of people who were historically subjected to discrimination or exclusion because of their race, gender, or other characteristics. Federal and state laws and regulations were enacted in the 1960s to address the underrepresentation of these individuals and to provide them with an equal opportunity to participate in all segments of American life. Affirmative action requires organizations that receive federal assistance to take steps to overcome the effects of past exclusion through special and systematic efforts in the recruitment, employment, retention, and promotion of members of protected groups.