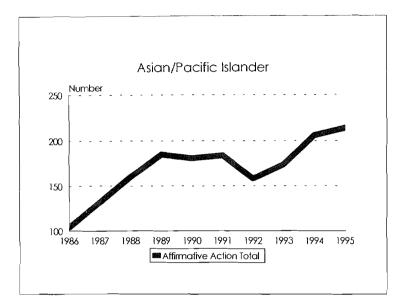

#### Tenure System Faculty by Rank, 1986-95 Total Minorities

Tenure System Faculty by Rank, 1986-95 Black

Tenure System Faculty by Rank, 1986-95 Asian/Pacific Islander

Tenure System Faculty by Rank, 1986-95 Hispanic