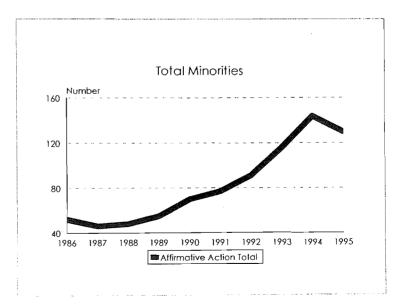

#### Academic Workforce, 1986-1995 Minorities by Ethnic ID

|                        |       | Asian/Pacific  |          |                                 | <b>T</b> _4 J              |                     |
|------------------------|-------|----------------|----------|---------------------------------|----------------------------|---------------------|
| Category               | Black | Islander       | Hispanic | Amer. Indian/<br>Alaskan Native | Total<br><u>Minorities</u> | University<br>Total |
| New Hires              |       |                |          |                                 |                            |                     |
| Men                    | 4     | 8              | 2        | 1                               | 15                         | 58                  |
| Women                  | 1     | 2              | 0        | 0                               | 3                          | 24                  |
| Total New Hires        | 5     | 10             | 2        | 1                               | 18                         | 82                  |
| Promotions             |       |                |          |                                 |                            |                     |
| To Associate Professor |       |                |          |                                 |                            |                     |
| Men                    | 1     | ····· <b>1</b> | 0        | 0                               | 2                          | 33                  |
| Women                  | 0     | 2              | 0        | 0                               | 2                          | 13                  |
| Total                  | 1     | 3              | 0        | 0                               | 4                          | 46                  |
| To Full Professor      |       |                |          |                                 |                            |                     |
| . Men                  | 0     | 1              | 1        | 0                               | 2                          | 34                  |
| Women                  | 2     | 1              | 0        | 0                               | 3                          | 18                  |
| Total                  | 2     | 2              | 1        | 0                               | 5                          | 52                  |
| Total Promotions       |       |                |          |                                 |                            |                     |
| Men                    | 1     | 2              | 1        | 0                               | 4                          | 67                  |
| Women                  | 2     | 3              | 0        | 0                               | 5                          | 31                  |
| Total                  | 3     | 5              |          | Ú .                             | 9                          | 98                  |

#### Tenure System Faculty by Rank, 1986-95 Total Minorities

Tenure System Faculty by Rank, 1986-95 Black

Tenure System Faculty by Rank, 1986-95 Asian/Pacific Islander

Tenure System Faculty by Rank, 1986-95 Hispanic