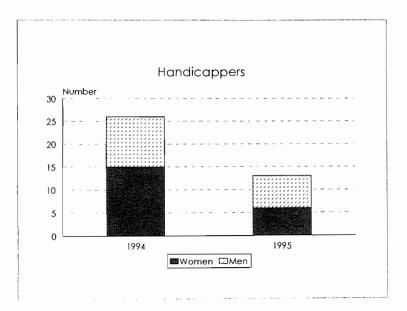

#### Tenure System Faculty by Rank, 1986-95 Handicappers

| Category          | Black  | Asian/Pacific<br>Islander | Hispanic | Amer. Indian/<br>Alaskan Native | Total<br>Minorities | University<br>Total |
|-------------------|--------|---------------------------|----------|---------------------------------|---------------------|---------------------|
| New Hires         | -      |                           |          |                                 |                     |                     |
| Men<br>Women      | 3<br>5 | 0                         | 0<br>1   | 0<br>1                          | 3<br>7              | 28<br>29            |
| Total New Hires   | 8      | 0                         | 1        | 1                               | 10                  | 57                  |
| Separations       |        |                           |          |                                 |                     |                     |
| Retirements       |        |                           |          |                                 |                     |                     |
| Men               | 0      | 0                         | 0        | 0                               | 0                   | 4                   |
| Women             | 0      | 0                         | 0        | 0                               | 0                   | 0                   |
| Total             | 0      | 0                         | 0        | 0                               | 0                   | 4                   |
| Other Reasons     |        |                           |          |                                 |                     |                     |
| Men               | 0      | 0                         | 0        | 0                               | 0                   | 12                  |
| Women             | 2      | 1                         | 0        | 0                               | 3                   | 16                  |
| Total             | 2      | 1                         | 0        | 0                               | 3                   | 28                  |
| Total Separations |        |                           |          |                                 |                     |                     |
| Men               | 0      | 0                         | 0        | 0                               | 0                   | 16                  |
| Women             | 2      | ]                         | 0        | 0                               | 3                   | 16                  |
| Total             | 2      | 1                         | 0        | 0                               | 3                   | 32                  |