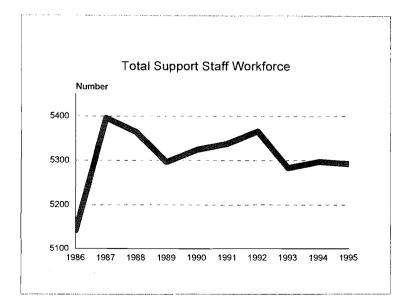

| 15       | 3                                     | 65         | 4                                             | 245      | 344                                |
| · · · · · · · · · · · · · · · · · · · |       |                                                                                                                                                                                                                                     |          |                                       |            |                                               |          |                                    |

### Support Staff Workforce, 1986-95









### Support Staff Workforce, 1986-95 Minorities by Ethnic ID









### Officials & Managers, 1986-95









Officials & Managers, 1986-95 Minorities by Ethnic ID









Professional Workforce, 1986-95









#### Professional Workforce, 1986-95 Minorities by Ethnic ID









#### Clerical Workforce, 1986-95









#### Clerical Workforce, 1986-95 Minorities by Ethnic ID









#### Technical Workforce, 1986-95









#### Technical Workforce, 1986-95 Minorities by Ethnic ID









Service/Maintenance Workforce, 1986-95









.

Service/Maintenance Workforce, 1986-95 Minorities by Ethnic ID









#### Skilled Trades Workforce, 1986-95









#### Skilled Trades Workforce, 1986-95 Minorities by Ethnic ID









54

.

ŕ

# Student Human Resources, 1986-95