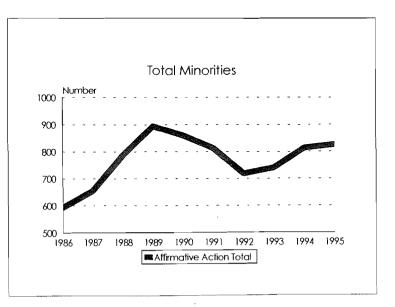

Data for handicapper students was obtained from the Student Information System on<br>September 19, 1995 and includes both mobility and non-mobility characteristics as<br>contained in the Special Needs field of the Student Information System data extracts. |

ı

#### Student Enrollments, 1986-95









#### Student Enrollments, 1986-95 Minorities by Ethnic ID



.







1

College of Agriculture & Natural Resources Student Enrollment Trends, 1986-95









College of Agriculture & Natural Resources Minority Student Enrollments by Ethnic ID, 1986-95









## College of Arts & Letters Student Enrollment Trends, 1986-95









College of Arts & Letters Minority Student Enrollments by Ethnic ID, 1986-95









Eli Broad College of Business Student Enrollment Trends, 1986-95









Eli Broad College of Business Minority Student Enrollments by Ethnic ID, 1986-95









College of Communication Arts & Sciences Student Enrollment Trends, 1986-95









College of Communication Arts & Sciences Minority Student Enrollments by Ethnic ID, 1986-95









## College of Education Student Enrollment Trends, 1986-95









College of Education Minority Student Enrollments by Ethnic ID, 1986-95









## College of Engineering Student Enrollment Trends, 1986-95









# College of Engineering Minority Student Enrollments by Ethnic ID, 1986-95









College of Human Ecology Student Enrollment Trends, 1986-95









College of Human Ecology Minority Student Enrollments by Ethnic ID, 1986-95









College of Human Medicine Student Enrollment Trends, 1986-95