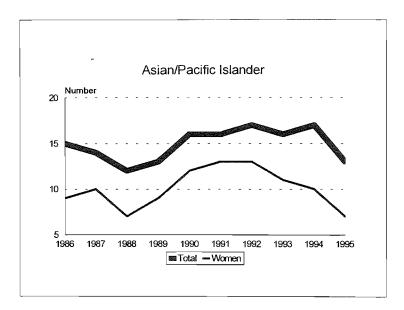

#### Tenure System Faculty by Rank, 1986-95 Total Minorities

Tenure System Faculty by Rank, 1986-95 Black

Tenure System Faculty by Rank, 1986-95 Asian/Pacific Islander

Tenure System Faculty by Rank, 1986-95 Hispanic