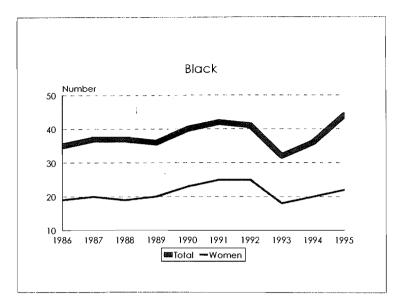

#### Tenure System Faculty by Rank, 1986-95 Total Minorities

Tenure System Faculty by Rank, 1986-95 Black

Tenure System Faculty by Rank, 1986-95 Asian/Pacific Islander

Tenure System Faculty by Rank, 1986-95 Hispanic