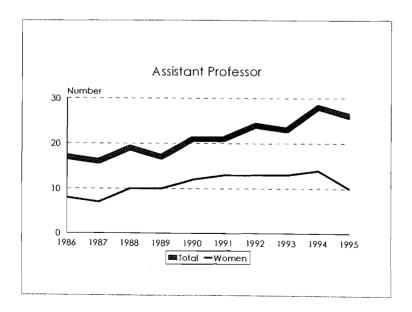

| 18             | 93                  |
| Non-College Units                  | 13    |                           | 2        | 0                                  | 16                  | 5                    | 19             | 76                  |
| University Total                   | 94    | 117                       | 38       | 6                                  | 255                 | 52                   | 472            | 2039                |

Tenure System Faculty, 1986-95









#### Tenure System Faculty, 1986-95 Minorities by Ethnic ID









Tenure System Faculty by Rank, 1986-95









#### Tenure System Faculty by Rank, 1986-95 Women









#### Tenure System Faculty by Rank, 1986-95 Total Minorities









Tenure System Faculty by Rank, 1986-95 Black









Tenure System Faculty by Rank, 1986-95 Asian/Pacific Islander









Tenure System Faculty by Rank, 1986-95 Hispanic









#### Tenure System Faculty by Rank, 1986-95 American Indian/Alaskan Native









#### Tenure System Faculty by Rank, 1986-95 Handicappers









| Category          | Black  | Asian/Pacific<br>Islander | Hispanic | Amer. Indian/<br>Alaskan Native | Total<br>Minorities | University<br>Total |
|-------------------|--------|---------------------------|----------|---------------------------------|---------------------|---------------------|
| New Hires         | -      |                           |          |                                 |                     |                     |
| Men<br>Women      | 3<br>5 | 0                         | 0<br>1   | 0<br