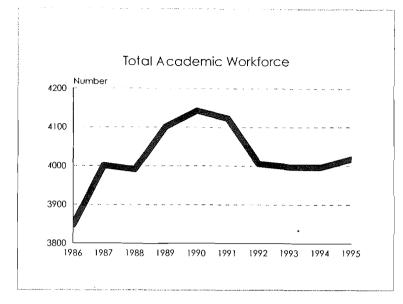

to the president, secretary of the Board of Trustees, executive vice president, vice president, associate vice president, assistant vice president, assistant to the vice president, provost, associate provost, assistant provost, assistant to the provost, vice provost, administrator, registrar, controller, university engineer, university architect, executive management director, executive management associate director, executive management manager, general counsel, associate general counsel, and assistant general counsel.

Academic Administrators/ Executive Management Data Academic administrators and executive managers are also included in the headcounts for tenure system faculty, continuing academic staff, temporary faculty or temporary academic staff.

#### Academic Workforce, 1986-1995









#### Academic Workforce, 1986-1995 Minorities by Ethnic ID









|                        |       | Asian/Pacific  |          |                                 | <b>T</b> _4 J              |                     |
|------------------------|-------|----------------|----------|---------------------------------|----------------------------|---------------------|
| Category               | Black | Islander       | Hispanic | Amer. Indian/<br>Alaskan Native | Total<br><u>Minorities</u> | University<br>Total |
| New Hires              |       |                |          |                                 |                            |                     |
| Men                    | 4     | 8              | 2        | 1                               | 15                         | 58