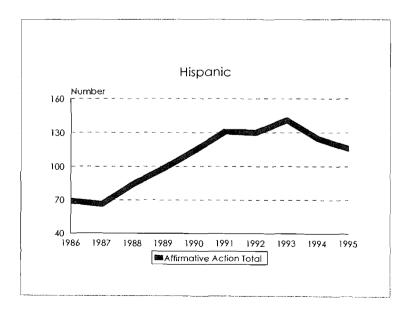

#### Tenure System Faculty by Rank, 1986-95 Total Minorities

Tenure System Faculty by Rank, 1986-95 Black

Tenure System Faculty by Rank, 1986-95 Asian/Pacific Islander

Tenure System Faculty by Rank, 1986-95 Hispanic