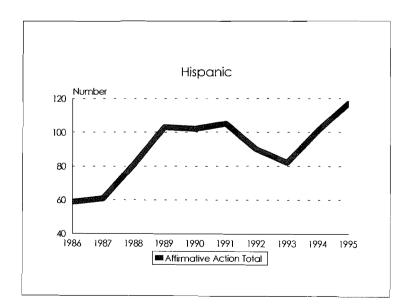

*Hispanic:* A person of Mexican, Puerto Rican, Cuban, Central or South American or other Spanish culture or origin, regardless of race.

American Indian or Alaskan Native: A person having origins in any of the original peoples of North America, and who maintains cultural identification through tribal affiliation or community recognition. (Verification of tribal affiliation is required for support staff.)

#### Tenure System Faculty by Rank, 1986-95 Total Minorities

Tenure System Faculty by Rank, 1986-95 Black

Tenure System Faculty by Rank, 1986-95 Asian/Pacific Islander

Tenure System Faculty by Rank, 1986-95 Hispanic