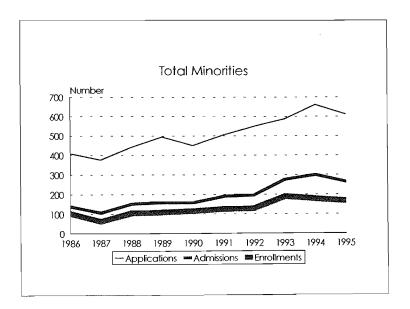

|
| International               | 2312         | 1293  | 3605              | 352             | 73<br>263   | 190                | 10                                    | 10                | 20                 |
| GRADUATE STUDENT TOTAL      | <b>4440</b>  | 3954  | <b>8394</b>       | 352<br>1515     | 203<br>1536 | 615<br><b>3051</b> | 220<br><b>717</b>                     | 157<br><b>807</b> | 377<br><b>1524</b> |
|                             |              |       | 1.)<br>1.)<br>1.) |                 |             |                    |                                       |                   | 1.08.7             |

Freshmen Admission Trends, 1986-95









#### Freshmen Admission Trends, 1986-95 Minorities by Ethnic ID









Transfer Student Admission Trends, 1986-95









#### Transfer Student Admission Trends, 1986-95 Minorities by Ethnic ID









Graduate Student Admission Trends, 1986-95









#### Graduate Student Admission Trends, 1986-95 Minorities by Ethnic ID









74

•

•

7

# Student Enrollments, 1986-95

# Summary

|                                                                                  | Fall 1995      |                  | Comparison to<br>Fall 1994 |            |                  |
|----------------------------------------------------------------------------------|----------------|------------------|----------------------------|------------|------------------|
|                                                                                  | #              | % of AA<br>Total |                            | #          | %