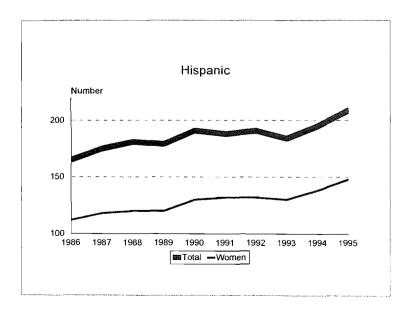

#### Tenure System Faculty by Rank, 1986-95 Total Minorities

Tenure System Faculty by Rank, 1986-95 Black

Tenure System Faculty by Rank, 1986-95 Asian/Pacific Islander

Tenure System Faculty by Rank, 1986-95 Hispanic