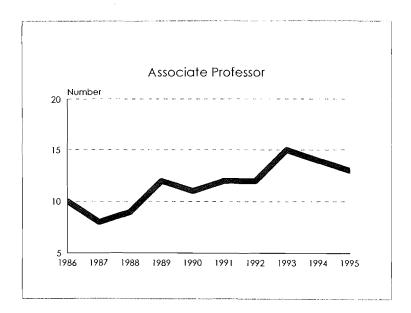

| 94    | 117                       | 38       | 6                                  | 255                 | 52                   | 472            | 2039                |

Tenure System Faculty, 1986-95









#### Tenure System Faculty, 1986-95 Minorities by Ethnic ID









Tenure System Faculty by Rank, 1986-95









#### Tenure System Faculty by Rank, 1986-95 Women









#### Tenure System Faculty by Rank, 1986-95 Total Minorities









Tenure System Faculty by Rank, 1986-95 Black









Tenure System Faculty by Rank, 1986-95 Asian/Pacific Islander









Tenure System Faculty by Rank, 1986-95 Hispanic









#### Tenure System Faculty by Rank, 1986-95 American Indian/Alaskan Native









#### Tenure System Faculty by Rank, 1986-95 Handicappers









| Category          | Black  | Asian/Pacific<br>Islander | Hispanic | Amer. Indian/<br>Alaskan Native | Total<br>Minorities | University<br>Total |
|-------------------|--------|---------------------------|----------|---------------------------------|---------------------|---------------------|
| New Hires         | -      |                           |          |                                 |                     |                     |
| Men<br>Women      | 3<br>5 | 0                         | 0<br>1   | 0<br>1                          | 3<br>7              | 28<br>29            |
| Total New Hires   | 8      | 0                         | 1        | 1                               | 10                  | 57                  |
| Separations       |        |