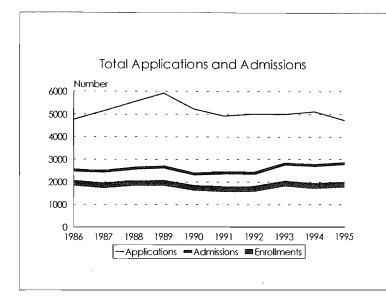

|
| International               | 2312         | 1293  | 3605              | 352             | 73<br>263   | 190                | 10                                    | 10                | 20                 |
| GRADUATE STUDENT TOTAL      | <b>4440</b>  | 3954  | <b>8394</b>       | 352<br>1515     | 203<br>1536 | 615<br><b>3051</b> | 220<br><b>717</b>                     | 157<br><b>807</b> | 377<br><b>1524</b> |
|                             |              |       | 1.)<br>1.)<br>1.) |                 |             |                    |                                       |                   | 1.08.7             |

Freshmen Admission Trends, 1986-95









#### Freshmen Admission Trends, 1986-95 Minorities by Ethnic ID









Transfer Student Admission Trends, 1986-95









#### Transfer Student Admission Trends, 1986-95 Minorities by Ethnic ID









Graduate Student Admission Trends, 1986-95









#### Graduate Student Admission Trends, 1986-95 Minorities by Ethnic ID









74

•

•

7

# Student Enrollments, 1986-95

# Summary

|                                                                                  | Fall 1995      |                  | Comparison to<br>Fall 1994 |            |                  |
|----------------------------------------------------------------------------------|----------------|------------------|----------------------------|------------|------------------|
|                                                                                  | #              | % of AA<br>Total |                            | #