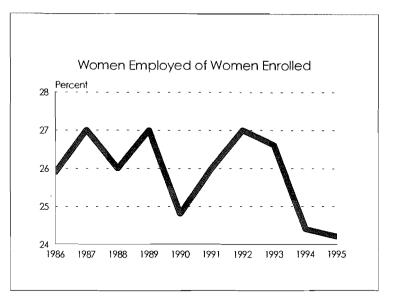

|
| Veterinary Medicine                | 0     | 0                         | 0        | 0                                     | 0                   | 8              | 18                  |
| Non-College Units                  | 48    | 6                         | 14       | 3                                     | 71                  | 135            | 259                 |
| <b>University</b> Total            | 209   | 96                        | 84       | 9                                     | 398                 | 1374           | 3085                |

.

Graduate Assistants, Fall Semesters 1994 and 1995









#### Student Employees, 1986-95









#### Student Employees, 1986-95 Minorities by Ethnic ID



٠







Student Employees, 1986-95 Percent Employed of Enrolled









Student Employees, 1986-95 Percent Minorities Employed of Minorities Enrolled by Ethnic ID



\*







Student Employees by Employing Unit, Fall Semester 1995

| College                            | Black | Asian/Pacific<br>Islander | Hispanic | Amer.<br>Indian/<br>Alaskan<br>Native | Total<br>Minorities | Total<br>Women | University<br>Total |
|------------------------------------|-------|---------------------------|----------|---------------------------------------|---------------------|----------------|---------------------|
| Agriculture & Natural<br>Resources | 12    | 4                         | 9        | 0                                     | 25                  | 97             | 178                 |
| Arts & Letters                     | 22    | - 11