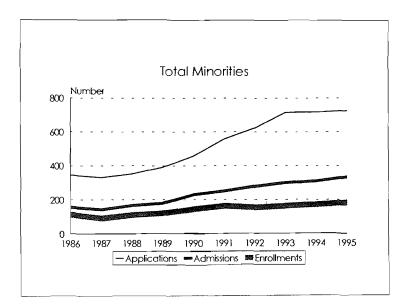

10                                    | 10                | 20                 |
| GRADUATE STUDENT TOTAL      | <b>4440</b>  | 3954  | <b>8394</b>       | 352<br>1515     | 203<br>1536 | 615<br><b>3051</b> | 220<br><b>717</b>                     | 157<br><b>807</b> | 377<br><b>1524</b> |
|                             |              |       | 1.)<br>1.)<br>1.) |                 |             |                    |                                       |                   | 1.08.7             |

Freshmen Admission Trends, 1986-95









#### Freshmen Admission Trends, 1986-95 Minorities by Ethnic ID









Transfer Student Admission Trends, 1986-95









#### Transfer Student Admission Trends, 1986-95 Minorities by Ethnic ID









Graduate Student Admission Trends, 1986-95









#### Graduate Student Admission Trends, 1986-95 Minorities by Ethnic ID









74

•

•

7

# Student Enrollments, 1986-95

# Summary

|                                                                                  | Fall 1995      |                  | Comparison to<br>Fall 1994 |            |                  |
|----------------------------------------------------------------------------------|----------------|------------------|----------------------------|------------|------------------|
|                                                                                  | #              | % of AA<br>Total |                            | #          | % of AA<br>Total |
| <b>Total Student Enrollments</b><br>Affirmative Action Total<br>University Total | 38126<br>40647 |