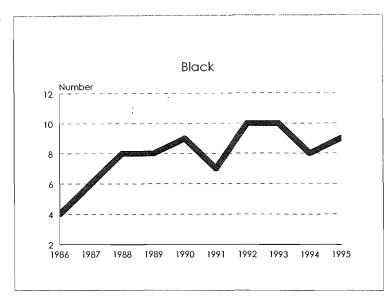

#### Tenure System Faculty by Rank, 1986-95 Total Minorities

Tenure System Faculty by Rank, 1986-95 Black

Tenure System Faculty by Rank, 1986-95 Asian/Pacific Islander

Tenure System Faculty by Rank, 1986-95 Hispanic