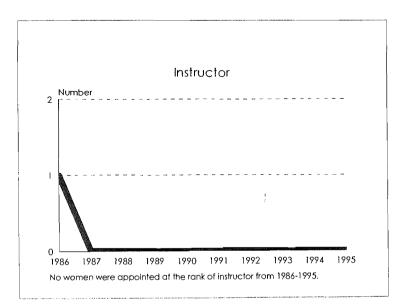

| 13    |                           | 2        | 0                                  | 16                  | 5                    | 19             | 76                  |
| University Total                   | 94    | 117                       | 38       | 6                                  | 255                 | 52                   | 472            | 2039                |

Tenure System Faculty, 1986-95









#### Tenure System Faculty, 1986-95 Minorities by Ethnic ID









Tenure System Faculty by Rank, 1986-95









#### Tenure System Faculty by Rank, 1986-95 Women









#### Tenure System Faculty by Rank, 1986-95 Total Minorities









Tenure System Faculty by Rank, 1986-95 Black









Tenure System Faculty by Rank, 1986-95 Asian/Pacific Islander









Tenure System Faculty by Rank, 1986-95 Hispanic









#### Tenure System Faculty by Rank, 1986-95 American Indian/Alaskan Native









#### Tenure System Faculty by Rank, 1986-95 Handicappers









| Category          | Black  | Asian/Pacific<br>Islander | Hispanic | Amer. Indian/<br>Alaskan Native | Total<br>Minorities | University<br>Total |
|-------------------|--------|---------------------------|----------|---------------------------------|---------------------|---------------------|
| New Hires         | -      |                           |          |                                 |                     |                     |
| Men<br>Women      | 3<br>5 | 0                         | 0<br>1   | 0<br>1                          | 3<br>7              | 28<br>29            |