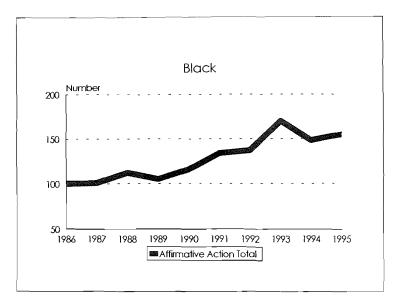

#### Tenure System Faculty by Rank, 1986-95 Total Minorities

Tenure System Faculty by Rank, 1986-95 Black

Tenure System Faculty by Rank, 1986-95 Asian/Pacific Islander

Tenure System Faculty by Rank, 1986-95 Hispanic