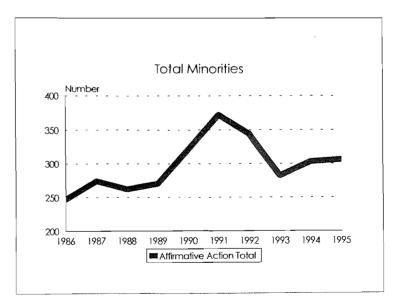

#### Tenure System Faculty by Rank, 1986-95 Total Minorities

Tenure System Faculty by Rank, 1986-95 Black

Tenure System Faculty by Rank, 1986-95 Asian/Pacific Islander

Tenure System Faculty by Rank, 1986-95 Hispanic