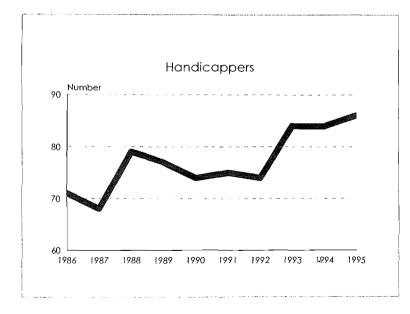

the president, secretary of the Board of Trustees, executive vice president, vice president, associate vice president, assistant vice president, assistant to the vice president, provost, associate provost, assistant provost, assistant to the provost, vice provost, administrator, registrar, controller, university engineer, university architect, executive management director, executive management associate director, executive management manager, general counsel, associate general counsel, and assistant general counsel.

Academic Administrators/ Executive Management Data Academic administrators and executive managers are also included in the headcounts for tenure system faculty, continuing academic staff, temporary faculty or temporary academic staff.

#### Academic Workforce, 1986-1995









#### Academic Workforce, 1986-1995 Minorities by Ethnic ID









|                        |       | Asian/Pacific  |          |                                 | <b>T</b> _4 J              |                     |
|------------------------|-------|----------------|----------|---------------------------------|----------------------------|---------------------|
| Category               | Black | Islander       | Hispanic | Amer. Indian/<br>Alaskan Native | Total<br><u>Minorities</u> | University<br>Total |
| New Hires              |       |                |          |                                 |                            |                     |
| Men                    | 4     | 8              | 2        | 1                               | 15                         | 58