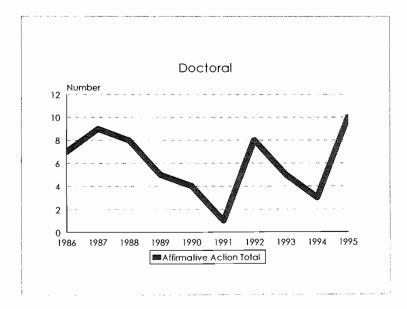

Tenure System Faculty, 1986-95

#### Tenure System Faculty, 1986-95 Minorities by Ethnic ID

Tenure System Faculty by Rank, 1986-95