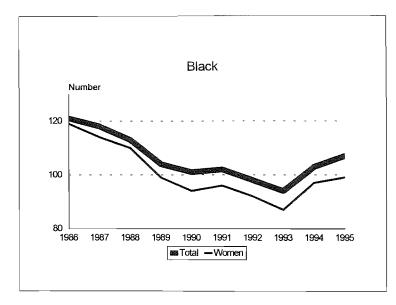

#### Tenure System Faculty by Rank, 1986-95 Total Minorities

Tenure System Faculty by Rank, 1986-95 Black

Tenure System Faculty by Rank, 1986-95 Asian/Pacific Islander

Tenure System Faculty by Rank, 1986-95 Hispanic