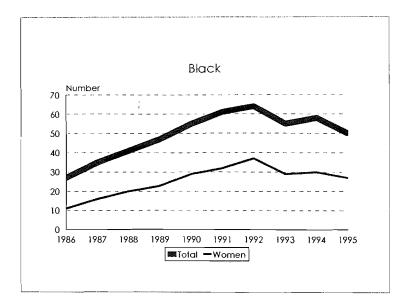

#### Tenure System Faculty by Rank, 1986-95 Total Minorities

Tenure System Faculty by Rank, 1986-95 Black

Tenure System Faculty by Rank, 1986-95 Asian/Pacific Islander

Tenure System Faculty by Rank, 1986-95 Hispanic