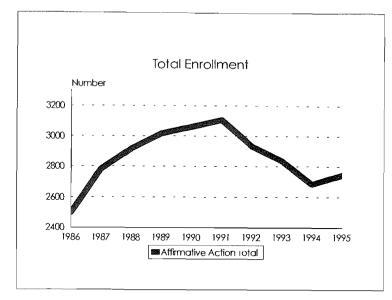

|
| Handicapper Data          | Data for handicapper students was obtained from the Student Information System on<br>September 19, 1995 and includes both mobility and non-mobility characteristics as<br>contained in the Special Needs field of the Student Information System data extracts. |

ı

#### Student Enrollments, 1986-95









#### Student Enrollments, 1986-95 Minorities by Ethnic ID



.







1

College of Agriculture & Natural Resources Student Enrollment Trends, 1986-95









College of Agriculture & Natural Resources Minority Student Enrollments by Ethnic ID, 1986-95









## College of Arts & Letters Student Enrollment Trends, 1986-95









College of Arts & Letters Minority Student Enrollments by Ethnic ID, 1986-95









Eli Broad College of Business Student Enrollment Trends, 1986-95









Eli Broad College of Business Minority Student Enrollments by Ethnic ID, 1986-95









College of Communication Arts & Sciences Student Enrollment Trends, 1986-95









College of Communication Arts & Sciences Minority Student Enrollments by Ethnic ID, 1986-95









## College of Education Student Enrollment Trends, 1986-95









College of Education Minority Student Enrollments by Ethnic ID, 1986-95









## College of Engineering Student Enrollment Trends, 1986-95









# College of Engineering Minority Student Enrollments by Ethnic ID, 1986-95









College of Human Ecology Student Enrollment Trends,