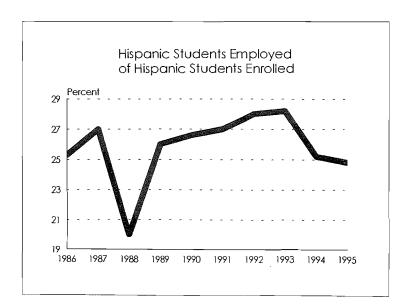

*Hispanic:* A person of Mexican, Puerto Rican, Cuban, Central or South American or other Spanish culture or origin, regardless of race.

American Indian or Alaskan Native: A person having origins in any of the original peoples of North America, and who maintains cultural identification through tribal affiliation or community recognition. (Verification of tribal affiliation is required for support staff.)