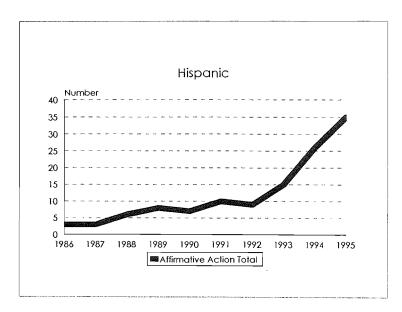

#### Tenure System Faculty by Rank, 1986-95 Total Minorities

Tenure System Faculty by Rank, 1986-95 Black

Tenure System Faculty by Rank, 1986-95 Asian/Pacific Islander

Tenure System Faculty by Rank, 1986-95 Hispanic