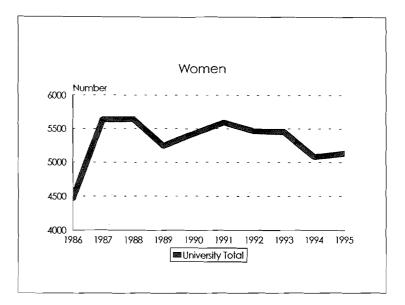

12                        | 8        |                                       | 50                  | . 178          | 313                 |
| Veterinary Medicine                | 0     | 0                         | 0        | 0                                     | 0                   | 8              | 18                  |
| Non-College Units                  | 48    | 6                         | 14       | 3                                     | 71                  | 135            | 259                 |
| <b>University</b> Total            | 209   | 96                        | 84       | 9                                     | 398                 | 1374           | 3085                |

.

Graduate Assistants, Fall Semesters 1994 and 1995









#### Student Employees, 1986-95









#### Student Employees, 1986-95 Minorities by Ethnic ID



٠







Student Employees, 1986-95 Percent Employed of Enrolled









Student Employees, 1986-95 Percent Minorities Employed of Minorities Enrolled by Ethnic ID



\*







Student Employees by Employing Unit, Fall Semester 1995

| College                            | Black | Asian/Pacific<br>Islander | Hispanic | Amer.<br>Indian/<br>Alaskan<br>Native | Total<br>Minorities | Total<br>Women | University<br>Total |
|------------------------------------|-------|---------------------------|----------|---------------------------------------|---------------------|----------------|---------------------|
| Agriculture & Natural<br>Resources | 12    | 4                         | 9        | 0                                     |