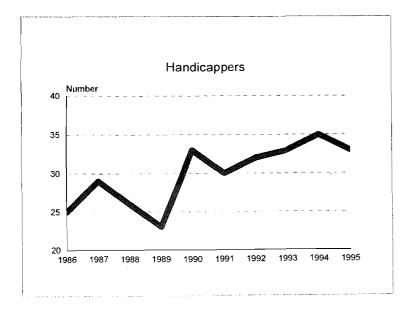

· · · · · · · · · · · · · · |       |                                                                                                                                                                                                                                     |          |                                       |            |                                               |          |                                    |

### Support Staff Workforce, 1986-95









### Support Staff Workforce, 1986-95 Minorities by Ethnic ID









### Officials & Managers, 1986-95









Officials & Managers, 1986-95 Minorities by Ethnic ID









Professional Workforce, 1986-95









#### Professional Workforce, 1986-95 Minorities by Ethnic ID









#### Clerical Workforce, 1986-95









#### Clerical Workforce, 1986-95 Minorities by Ethnic ID









#### Technical Workforce, 1986-95









#### Technical Workforce, 1986-95 Minorities by Ethnic ID









Service/Maintenance Workforce, 1986-95









.

Service/Maintenance Workforce, 1986-95 Minorities by Ethnic ID









#### Skilled Trades Workforce, 1986-95









#### Skilled Trades Workforce, 1986-95 Minorities by Ethnic ID









54

.

ŕ

# Student Human Resources, 1986-95

### Summary

|                             | Fal  | 1995                     | Comparison to<br>Fall 1994 |                          |  |
|-----------------------------|------|--------------------------|----------------------------|--------------------------|--|
|                             | #    | % of Total<br>Population | #