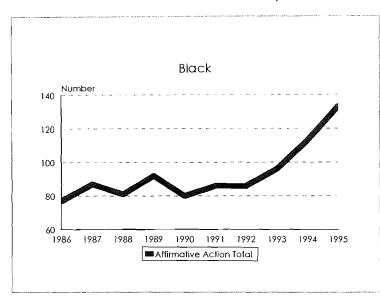

#### Academic Workforce, 1986-1995 Minorities by Ethnic ID

|                        |       | Asian/Pacific  |          |                                 | <b>T</b> _4 J              |                     |
|------------------------|-------|----------------|----------|---------------------------------|----------------------------|---------------------|
| Category               | Black | Islander       | Hispanic | Amer. Indian/<br>Alaskan Native | Total<br><u>Minorities</u> | University<br>Total |
| New Hires              |       |                |          |                                 |                            |                     |
| Men                    | 4     | 8              | 2        | 1                               | 15                         | 58                  |
| Women                  | 1     | 2              | 0        | 0                               | 3                          | 24                  |
| Total New Hires        | 5     | 10             | 2        | 1                               | 18                         | 82                  |
| Promotions             |       |                |          |                                 |                            |                     |
| To Associate Professor |       |                |          |                                 |                            |                     |
| Men                    | 1     | ····· <b>1</b> | 0        | 0                               | 2                          | 33                  |
| Women                  | 0     | 2              | 0        | 0                               | 2                          | 13                  |
| Total                  | 1     | 3              | 0        | 0                               | 4                          | 46                  |
| To Full Professor      |       |                |          |                                 |                            |                     |
| . Men                  | 0     | 1              | 1        | 0                               | 2                          | 34                  |
| Women                  | 2     | 1              | 0        | 0                               | 3                          | 18                  |
| Total                  | 2     | 2              | 1        | 0                               | 5                          | 52                  |
| Total Promotions       |       |                |          |                                 |                            |                     |
| Men                    | 1     | 2              | 1        | 0                               | 4                          | 67                  |
| Women                  | 2     | 3              | 0        | 0                               | 5                          | 31                  |
| Total                  | 3     | 5              |          | Ú .                             | 9                          | 98                  |