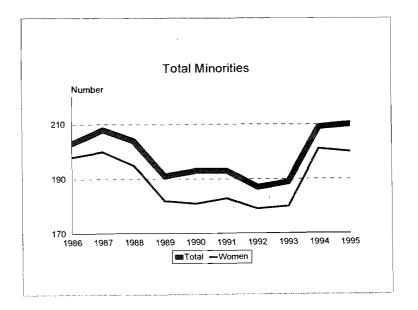

#### Academic Workforce, 1986-1995

#### Academic Workforce, 1986-1995 Minorities by Ethnic ID

|                        |       | Asian/Pacific  |          |                                 | <b>T</b> _4 J              |                     |
|------------------------|-------|----------------|----------|---------------------------------|----------------------------|---------------------|
| Category               | Black | Islander       | Hispanic | Amer. Indian/<br>Alaskan Native | Total<br><u>Minorities</u> | University<br>Total |
| New Hires              |       |                |          |                                 |                            |                     |
| Men                    | 4     | 8              | 2        | 1                               | 15                         | 58                  |
| Women                  | 1     | 2              | 0        | 0                               | 3                          | 24                  |
| Total New Hires        | 5     | 10             | 2        | 1                               | 18                         | 82                  |
| Promotions             |       |                |          |                                 |                            |                     |
| To Associate Professor |       |                |          |                                 |                            |                     |
| Men                    | 1     | ····· <b>1</b> | 0        | 0                               | 2                          | 33                  |
| Women                  | 0     | 2              | 0        | 0                               | 2                          | 13                  |
| Total                  | 1     | 3              | 0        | 0                               | 4                          | 46                  |
| To Full Professor      |       |                |          |                                 |                            |                     |
| . Men                  | 0     | 1              | 1        | 0                               | 2                          | 34                  |
| Women                  | 2     | 1              | 0        | 0                               | 3                          | 18                  |
| Total                  | 2     | 2              | 1        | 0                               | 5                          | 52                  |
| Total Promotions       |       |                |          |                                 |                            |                     |
| Men                    | 1     | 2              | 1        | 0                               | 4                          | 67                  |
| Women                  | 2     | 3              | 0        | 0                               | 5                          | 31                  |
| Total                  | 3     | 5              |          | Ú .                             | 9                          | 98                  |