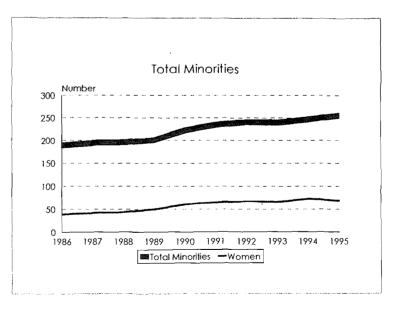

#### Academic Workforce, 1986-1995 Minorities by Ethnic ID

|                        |       | Asian/Pacific  |          |                                 | <b>T</b> _4 J              |                     |
|------------------------|-------|----------------|----------|---------------------------------|----------------------------|---------------------|
| Category               | Black | Islander       | Hispanic | Amer. Indian/<br>Alaskan Native | Total<br><u>Minorities</u> | University<br>Total |
| New Hires              |       |                |          |                                 |                            |                     |
| Men                    | 4     | 8              | 2        | 1                               | 15                         | 58                  |
| Women                  | 1     | 2              | 0        | 0                               | 3                          | 24                  |
| Total New Hires        | 5     | 10             | 2        | 1                               | 18                         | 82                  |
| Promotions             |       |                |          |                                 |                            |                     |
| To Associate Professor |       |                |          |                                 |                            |                     |
| Men                    | 1     | ····· <b>1</b> | 0        | 0                               | 2                          | 33                  |
| Women                  | 0     | 2              | 0        | 0                               | 2                          | 13                  |
| Total                  | 1     | 3              | 0        | 0                               | 4                          | 46                  |
| To Full Professor      |       |                |          |                                 |                            |                     |
| . Men                  | 0     | 1              | 1        | 0                               | 2                          | 34                  |
| Women                  | 2     | 1              | 0        | 0                               | 3                          | 18                  |
| Total                  | 2     | 2              | 1        | 0                               | 5                          | 52                  |
| Total Promotions       |       |                |          |                                 |                            |                     |
| Men                    | 1     | 2              | 1        | 0                               | 4                          | 67                  |
| Women                  | 2     | 3              | 0        | 0                               | 5                          | 31                  |
| Total                  | 3     | 5              |          | Ú .                             | 9                          | 98                  |