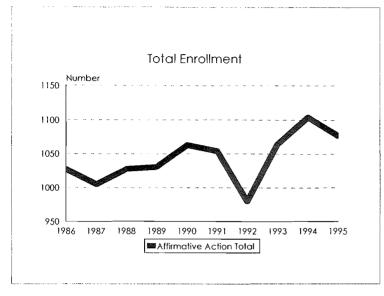

ends, 1986-95









College of Communication Arts & Sciences Minority Student Enrollments by Ethnic ID, 1986-95









## College of Education Student Enrollment Trends, 1986-95









College of Education Minority Student Enrollments by Ethnic ID, 1986-95









## College of Engineering Student Enrollment Trends, 1986-95









# College of Engineering Minority Student Enrollments by Ethnic ID, 1986-95









College of Human Ecology Student Enrollment Trends, 1986-95









College of Human Ecology Minority Student Enrollments by Ethnic ID, 1986-95









College of Human Medicine Student Enrollment Trends, 1986-95









College of Human Medicine Minority Student Enrollments by Ethnic ID, 1986-95









### James Madison College Student Enrollment Trends, 1986-95









James Madison College Minority Student Enrollments by Ethnic ID, 1986-95









# College of Natural Science Student Enrollment Trends, 1986-95









College of Natural Science Minority Student Enrollments by Ethnic ID, 1986-95









## College of Nursing Student Enrollment Trends, 1986-95









College of Nursing <sup>·</sup> Minority Student Enrollments by Ethnic ID, 1986-95









College of Osteopathic Medicine Student Enrollment Trends, 1986-95









College of Osteopathic Medicine Minority Student Enrollments by Ethnic ID, 1986-95









College of Social Science Student Enrollment Trends, 1986-95









College of Social Science Minority Student Enrollments by Ethnic ID, 1986-95









College of Veterinary Medicine Student Enrollment Trends, 1986-95