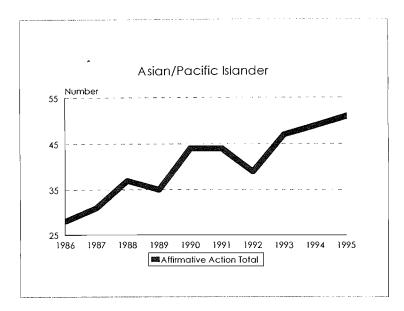

#### Tenure System Faculty by Rank, 1986-95 Total Minorities

Tenure System Faculty by Rank, 1986-95 Black

Tenure System Faculty by Rank, 1986-95 Asian/Pacific Islander

Tenure System Faculty by Rank, 1986-95 Hispanic