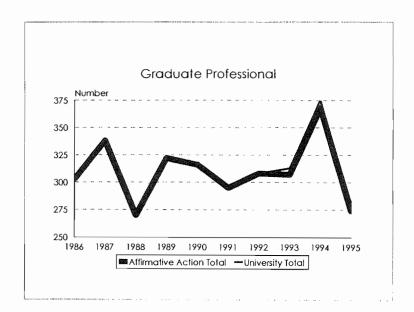

5982 $\downarrow$ 529         1151 $\downarrow$ 62         279 $\downarrow$ 94         679       11.4% $\uparrow$ 9         147       12.8% $\uparrow$ 29         64       22.9% $\downarrow$ 40         371       6.2% $\downarrow$ 33         74       6.4% $\uparrow$ 12         20       7.2% $\uparrow$ 7         15       5.5% $\uparrow$ 5         174       2.9% $\uparrow$ 45         44       3.8% $\uparrow$ 20         33       11.8% $\uparrow$ 27         16       5.8% $\downarrow$ 5         114       1.9% $\uparrow$ 7         26       2.3% $\uparrow$ 2         10       3.6% $\uparrow$ 7         7       2.6% $\downarrow$ 4         20       0.3% $\downarrow$ 10         3       0.3% $\downarrow$ 5 |  |  |

# Degrees Conferred, 1986-95

# Summary

Degrees Conferred, 1986-95 Total



٠







#### Degrees Conferred, 1986-95 Women









#### Degrees Conferred, 1986-95 Total Minorities









#### Degrees Conferred, 1986-95 Black









### Degrees Conferred, 1986-95 Asian/Pacific Islander









#### Degrees Conferred, 1986-95 Hispanic









#### Degrees Conferred, 1986-95 American Indian/Alaskan Native