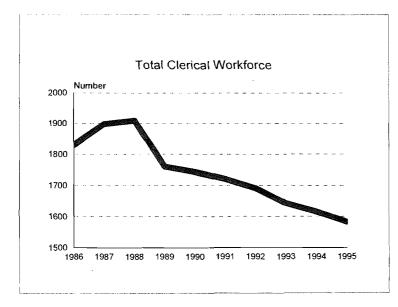

· · · · · · · · · · · · · · · · |       |                                                                                                                                                                                                                                     |          |                                       |            |                                               |          |                                    |

### Support Staff Workforce, 1986-95









### Support Staff Workforce, 1986-95 Minorities by Ethnic ID









### Officials & Managers, 1986-95









Officials & Managers, 1986-95 Minorities by Ethnic ID









Professional Workforce, 1986-95









#### Professional Workforce, 1986-95 Minorities by Ethnic ID









#### Clerical Workforce, 1986-95









#### Clerical Workforce, 1986-95 Minorities by Ethnic ID









#### Technical Workforce, 1986-95









#### Technical Workforce, 1986-95 Minorities by Ethnic ID









Service/Maintenance Workforce, 1986-95









.

Service/Maintenance Workforce, 1986-95 Minorities by Ethnic ID









#### Skilled Trades Workforce, 1986-95









#### Skilled Trades Workforce, 1986-95 Minorities by Ethnic ID









54

.

ŕ

# Student Human Resources, 1986-95

### Summary

|                             | Fal  | 1995                     | Comparison to<br>Fall 1994 |                          |  |
|-----------------------------|------|--------------------------|----------------------------|--------------------------|--|
|                             | #    | % of Total<br>Population