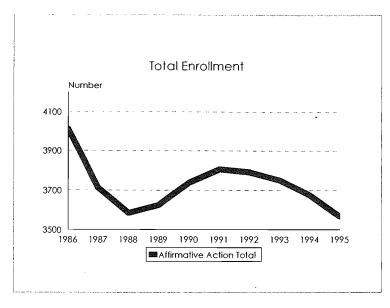

& Natural Resources Minority Student Enrollments by Ethnic ID, 1986-95









## College of Arts & Letters Student Enrollment Trends, 1986-95









College of Arts & Letters Minority Student Enrollments by Ethnic ID, 1986-95









Eli Broad College of Business Student Enrollment Trends, 1986-95









Eli Broad College of Business Minority Student Enrollments by Ethnic ID, 1986-95









College of Communication Arts & Sciences Student Enrollment Trends, 1986-95









College of Communication Arts & Sciences Minority Student Enrollments by Ethnic ID, 1986-95









## College of Education Student Enrollment Trends, 1986-95









College of Education Minority Student Enrollments by Ethnic ID, 1986-95









## College of Engineering Student Enrollment Trends, 1986-95









# College of Engineering Minority Student Enrollments by Ethnic ID, 1986-95









College of Human Ecology Student Enrollment Trends, 1986-95









College of Human Ecology Minority Student Enrollments by Ethnic ID, 1986-95









College of Human Medicine Student Enrollment Trends, 1986-95









College of Human Medicine Minority Student Enrollments by Ethnic ID, 1986-95









### James Madison College Student Enrollment Trends, 1986-95









James Madison College Minority Student Enrollments by Ethnic ID, 1986-95









# College of Natural Science Student Enrollment Trends, 1986-95









College of Natural Science Minority Student Enrollments by Ethnic ID, 1986-95









## College of Nursing Student Enrollment Trends, 1986-95









College of Nursing