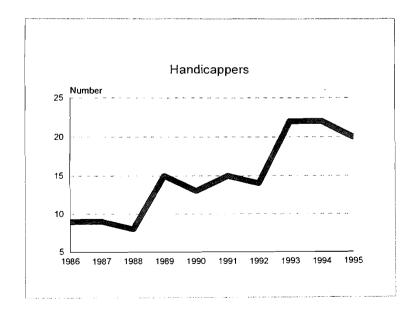

| 4                                             | 245      | 344                                |
| · · · · · · · · · · · · · · · · · · · |       |                                                                                                                                                                                                                                     |          |                                       |            |                                               |          |                                    |

### Support Staff Workforce, 1986-95









### Support Staff Workforce, 1986-95 Minorities by Ethnic ID









### Officials & Managers, 1986-95









Officials & Managers, 1986-95 Minorities by Ethnic ID









Professional Workforce, 1986-95









#### Professional Workforce, 1986-95 Minorities by Ethnic ID









#### Clerical Workforce, 1986-95









#### Clerical Workforce, 1986-95 Minorities by Ethnic ID









#### Technical Workforce, 1986-95









#### Technical Workforce, 1986-95 Minorities by Ethnic ID









Service/Maintenance Workforce, 1986-95









.

Service/Maintenance Workforce, 1986-95 Minorities by Ethnic ID









#### Skilled Trades Workforce, 1986-95









#### Skilled Trades Workforce, 1986-95 Minorities by Ethnic ID









54

.

ŕ

# Student Human Resources, 1986-95

### Summary

|                             | Fal  | 1995                     | Comparison to<br>Fall 1994 |                          |  |
|-----------------------------|------|--------------------------|----------------