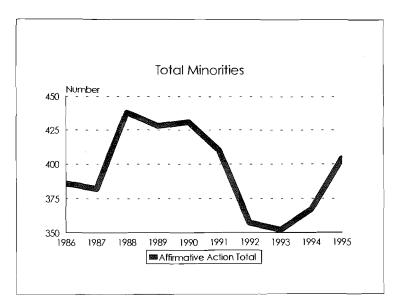

#### Academic Workforce, 1986-1995 Minorities by Ethnic ID

|                        |       | Asian/Pacific  |          |                                 | <b>T</b> _4 J              |                     |
|------------------------|-------|----------------|----------|---------------------------------|----------------------------|---------------------|
| Category               | Black | Islander       | Hispanic | Amer. Indian/<br>Alaskan Native | Total<br><u>Minorities</u> | University<br>Total |
| New Hires              |       |                |          |                                 |                            |                     |
| Men                    | 4     | 8              | 2        | 1                               | 15                         | 58                  |
| Women                  | 1     | 2              | 0        | 0                               | 3                          | 24                  |
| Total New Hires        | 5     | 10             | 2        | 1                               | 18                         | 82                  |
| Promotions             |       |                |          |                                 |                            |                     |
| To Associate Professor |       |                |          |                                 |                            |                     |
| Men                    | 1     | ····· <b>1</b> | 0        | 0                               | 2                          | 33                  |
| Women                  | 0     | 2              | 0        | 0                               | 2                          | 13                  |
| Total                  | 1     | 3              | 0        | 0                               | 4                          | 46                  |
| To Full Professor      |       |                |          |                                 |                            |                     |
| . Men                  | 0     | 1              | 1        | 0                               | 2                          | 34                  |
| Women                  | 2     | 1              | 0        | 0                               | 3                          | 18                  |
| Total                  | 2     | 2              | 1        | 0                               | 5                          | 52                  |
| Total Promotions       |       |                |          |                                 |                            |                     |
| Men                    | 1     | 2              | 1        | 0                               | 4                          | 67                  |
| Women                  | 2     | 3              | 0        | 0                               | 5                          | 31                  |
| Total                  | 3     | 5              |          | Ú .                             | 9                          | 98                  |