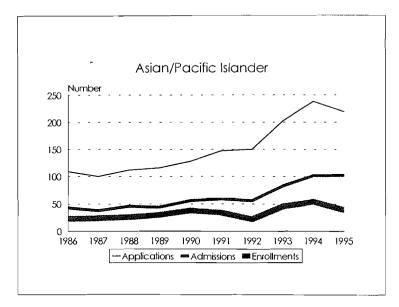

|
| GRADUATE STUDENT TOTAL      | <b>4440</b>  | 3954  | <b>8394</b>       | 352<br>1515     | 203<br>1536 | 615<br><b>3051</b> | 220<br><b>717</b>                     | 157<br><b>807</b> | 377<br><b>1524</b> |
|                             |              |       | 1.)<br>1.)<br>1.) |                 |             |                    |                                       |                   | 1.08.7             |

Freshmen Admission Trends, 1986-95









#### Freshmen Admission Trends, 1986-95 Minorities by Ethnic ID









Transfer Student Admission Trends, 1986-95









#### Transfer Student Admission Trends, 1986-95 Minorities by Ethnic ID









Graduate Student Admission Trends, 1986-95









#### Graduate Student Admission Trends, 1986-95 Minorities by Ethnic ID









74

•

•

7

# Student Enrollments, 1986-95

# Summary

|                                                                                  | Fall 1995      |                  | Comparison to<br>Fall 1994 |            |                  |
|----------------------------------------------------------------------------------|----------------|------------------|----------------------------|------------|------------------|
|                                                                                  | #              | % of AA<br>Total |                            | #          | % of AA<br>Total |
| <b>Total Student Enrollments</b><br>Affirmative Action Total<br>University Total | 38126<br>40647 |                  | $\uparrow \\ \uparrow$     | 316<br>393 |                  |
| Minoriti