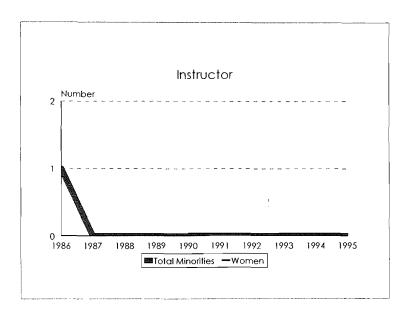

#### Tenure System Faculty by Rank, 1986-95 Women

#### Tenure System Faculty by Rank, 1986-95 Total Minorities

Tenure System Faculty by Rank, 1986-95 Black

Tenure System Faculty by Rank, 1986-95 Asian/Pacific Islander

Tenure System Faculty by Rank, 1986-95 Hispanic