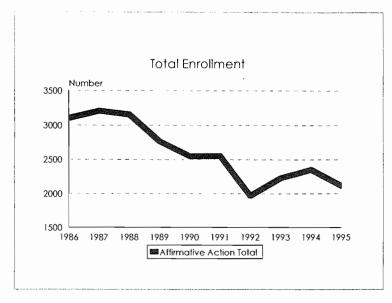

86-95









College of Natural Science Minority Student Enrollments by Ethnic ID, 1986-95









## College of Nursing Student Enrollment Trends, 1986-95









College of Nursing <sup>·</sup> Minority Student Enrollments by Ethnic ID, 1986-95









College of Osteopathic Medicine Student Enrollment Trends, 1986-95









College of Osteopathic Medicine Minority Student Enrollments by Ethnic ID, 1986-95









College of Social Science Student Enrollment Trends, 1986-95









College of Social Science Minority Student Enrollments by Ethnic ID, 1986-95









College of Veterinary Medicine Student Enrollment Trends, 1986-95









College of Veterinary Medicine Minority Student Enrollments by Ethnic ID, 1986-95









No Preference Student Enrollment Trends, 1986-95









No Preference Minority Student Enrollments by Ethnic ID, 1986-95









Unclassified/Lifelong Education/Post Doctoral Student Enrollment Trends, 1986-95









Unclassified/Lifelong Education/Post Doctoral Minority Student Enrollments by Ethnic ID, 1986-95









## Michigan State University Student Enrollments, Fall 1995

| College                            | As<br>Black | ian/Pacific<br>Islander | A<br>Hispanic | .m. Indian/<br>Alaskan<br>Native | Total<br>Minorities Har | Total<br>ndicapper | Total U<br>Women | niversity<br>Total |
|------------------------------------|-------------|-------------------------|---------------|----------------------------------|-------------------------|--------------------|------------------|--------------------|
| Agriculture & Natural<br>