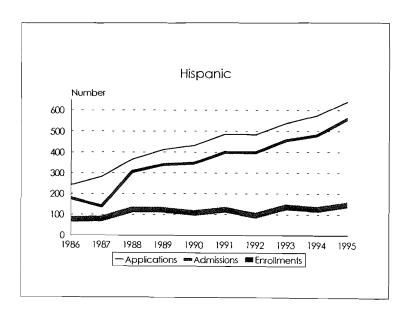

*Hispanic:* A person of Mexican, Puerto Rican, Cuban, Central or South American or other Spanish culture or origin, regardless of race.

American Indian or Alaskan Native: A person having origins in any of the original peoples of North America, and who maintains cultural identification through tribal affiliation or community recognition. (Verification of tribal affiliation is required for support staff.)

# Student Human Resources, 1986-95